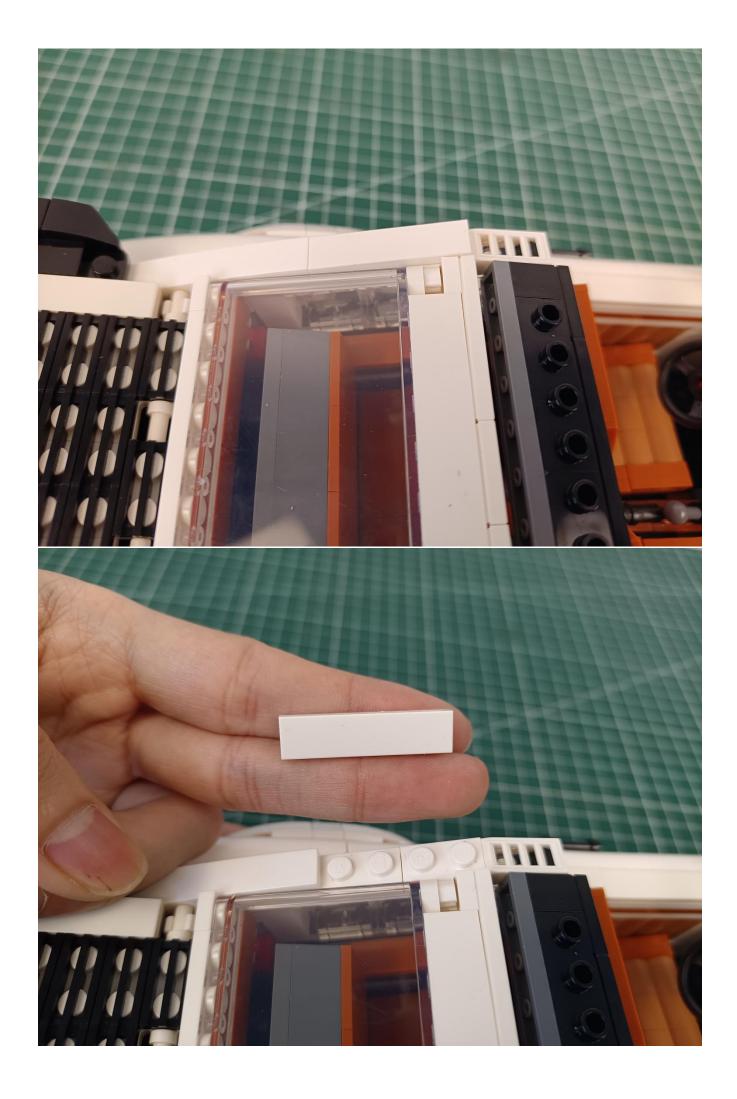

First step:

Test every lamp pellet

## Second step:

Instructions for installing this kit:

The above are ideas and instructions provided by our designers. Please move on:

- 1: Do you have any suggestions about the material and quality of our products?
- 2: Do you have any suggestions on the installation instructions and the degree of difficulty of the installation?
- 3: If you have better installation method and ideas, please contact us in time.