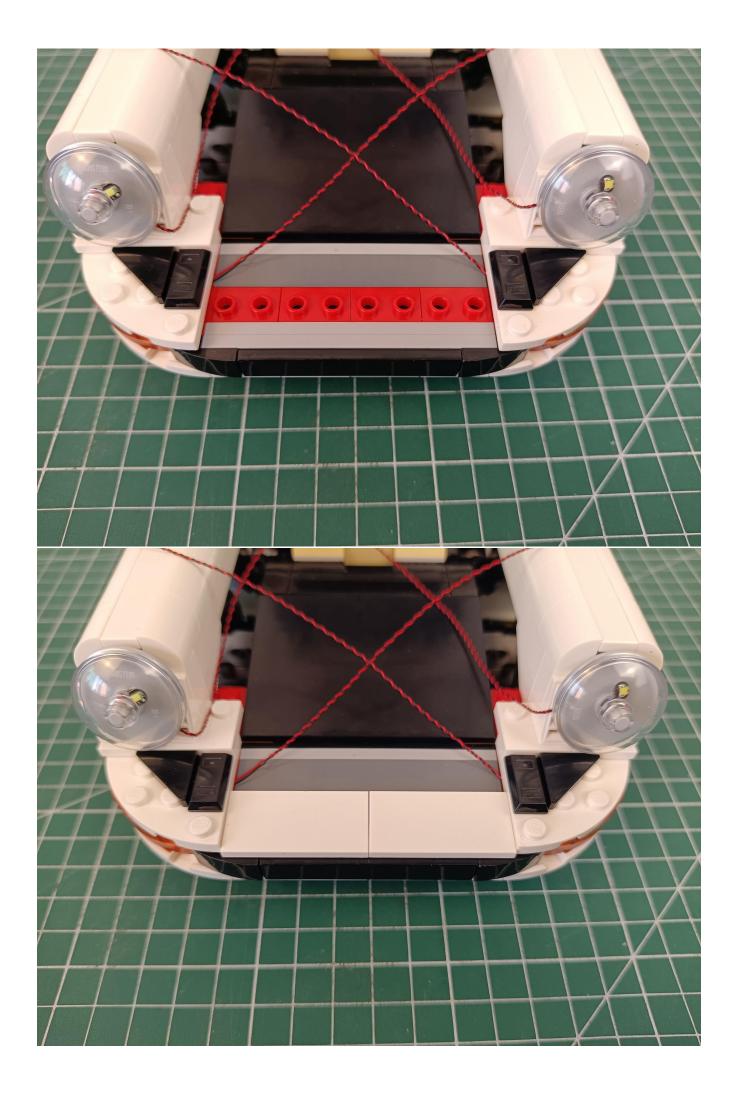

## Second step:

Instructions for installing this kit:

The above are ideas and instructions provided by our designers. Please move on:

- 1: Do you have any suggestions about the material and quality of our products?
- 2: Do you have any suggestions on the installation instructions and the degree of difficulty of the installation?
- 3: If you have better installation method and ideas, please contact us in time.