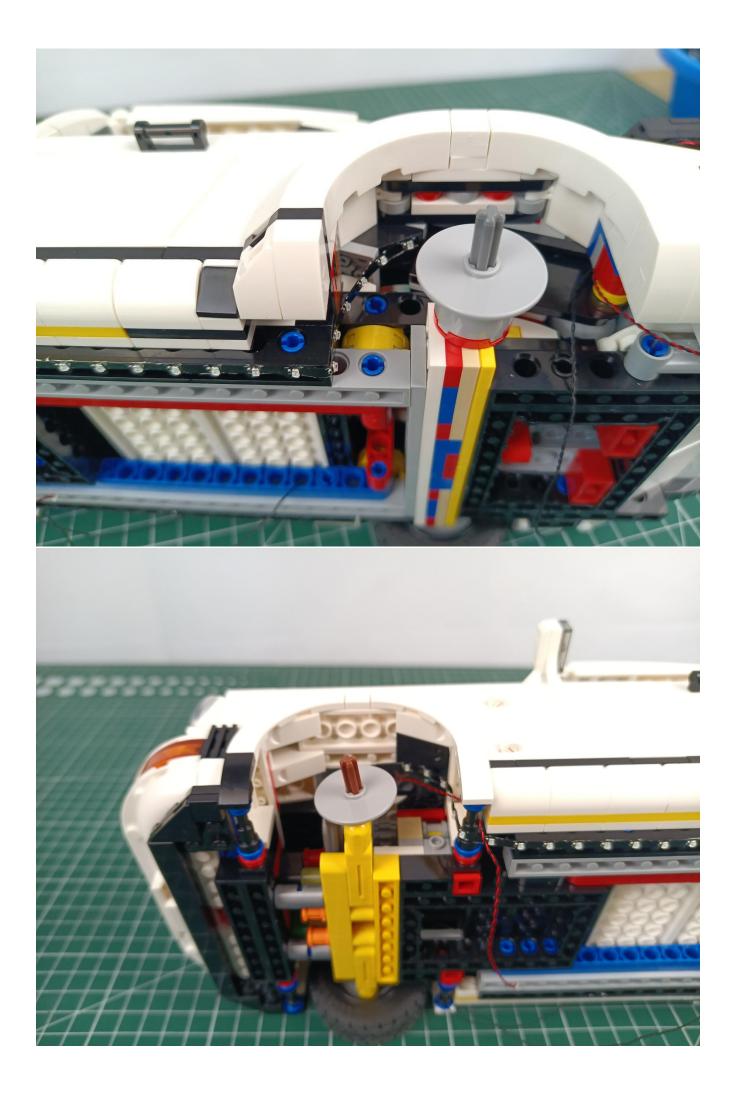

## Second step:

Instructions for installing this kit:

The above are ideas and instructions provided by our designers. Please move on:

- 1: Do you have any suggestions about the material and quality of our products?
- 2: Do you have any suggestions on the installation instructions and the degree of difficulty of the installation?
- 3: If you have better installation method and ideas, please contact us in time.