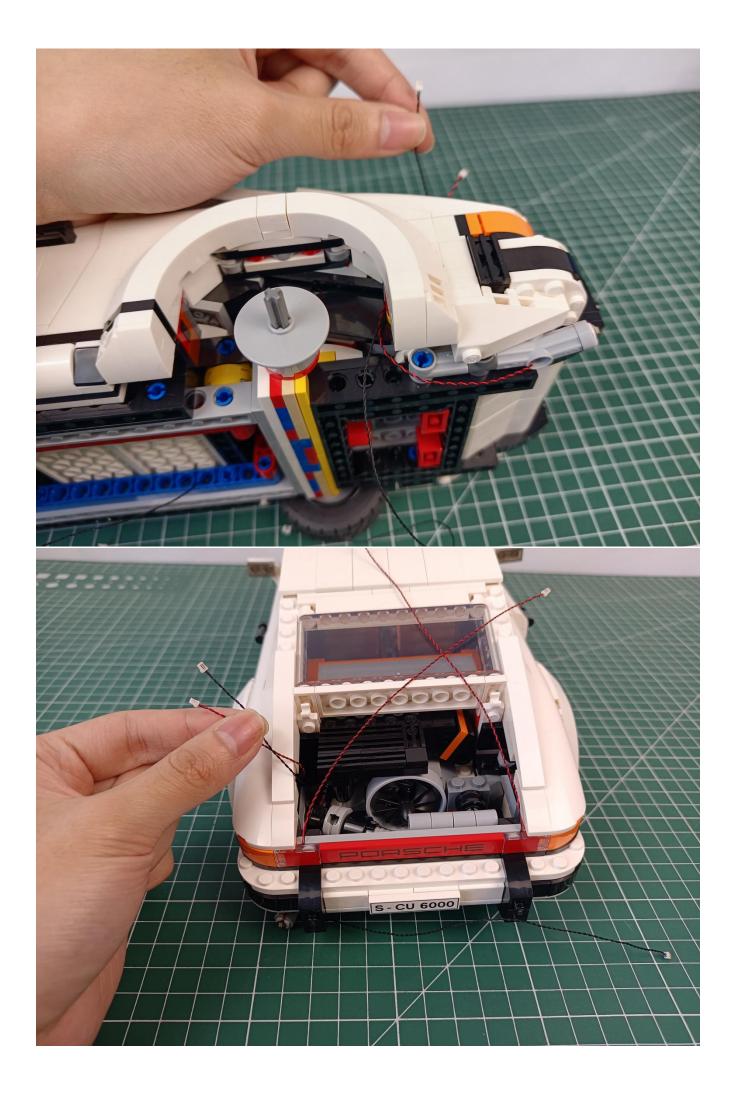

stallation position of the product, and the final effects of each module, you can make your own arrangement, and we will cooperate with you to replace or repurchase. LETS MOVE!

## 2210 1110 121

## Package contents:

- 1 x Warm white light bar
- 1 x 15cm headlight pellet
- 2 x 15cm red lamp pellets
- 2 x 15cm white lamp pellets
- 2 x 15cm warm white lamp pellets
- 1 x 15cm Red self-flashing light particles
- 1 x 15cm Blue light strip
- 3 x 15cm Red light strip
- 1 x 4 sockets
- 2 x 6 sockets
- 2 x 15cm cable
- 2 x 30cm cable
- 1 x remote control module
- 1 x USB power kit
- Parts Package



First step:

Test every lamp pellet



## Second step:

Instructions for installing this kit:

















































































































































































The above are ideas and instructions provided by our designers. Please move on:

- 1: Do you have any suggestions about the material and quality of our products?
- 2: Do you have any suggestions on the installation instructions and the degree of difficulty of the installation?
- 3: If you have better installation method and ideas, please contact us in time.