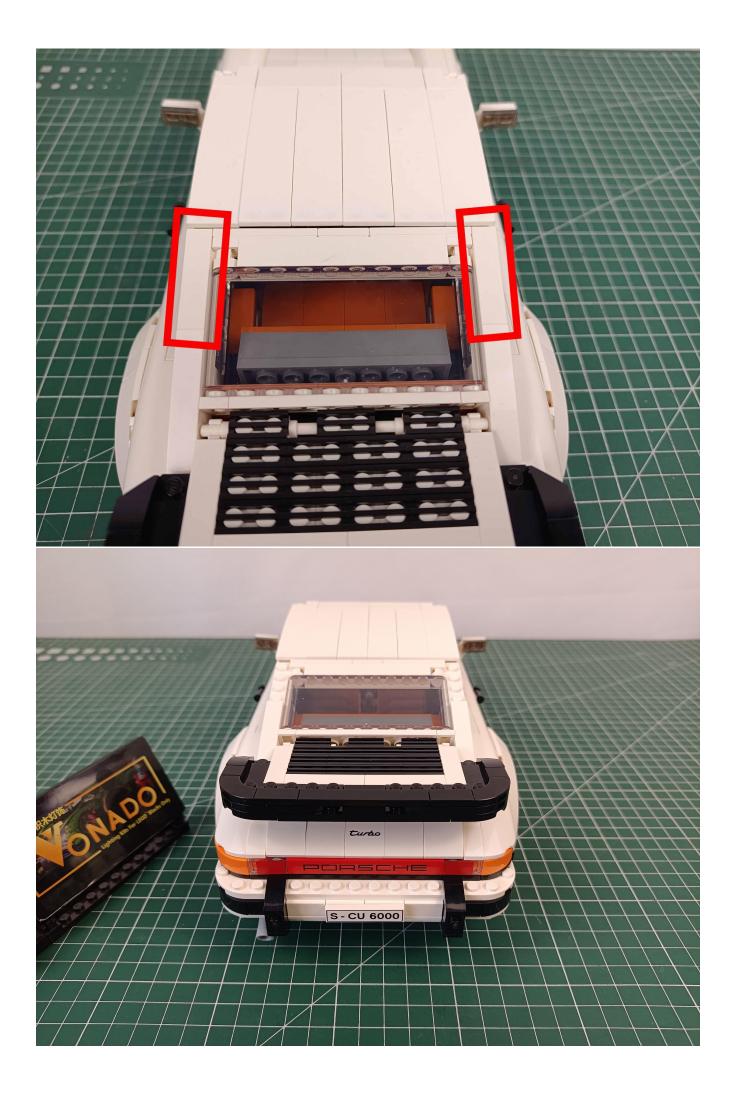

## Second step:

Instructions for installing this kit:

The above are ideas and instructions provided by our designers. Please move on:

- 1: Do you have any suggestions about the material and quality of our products?
- 2: Do you have any suggestions on the installation instructions and the degree of difficulty of the installation?
- 3: If you have better installation method and ideas, please contact us in time.