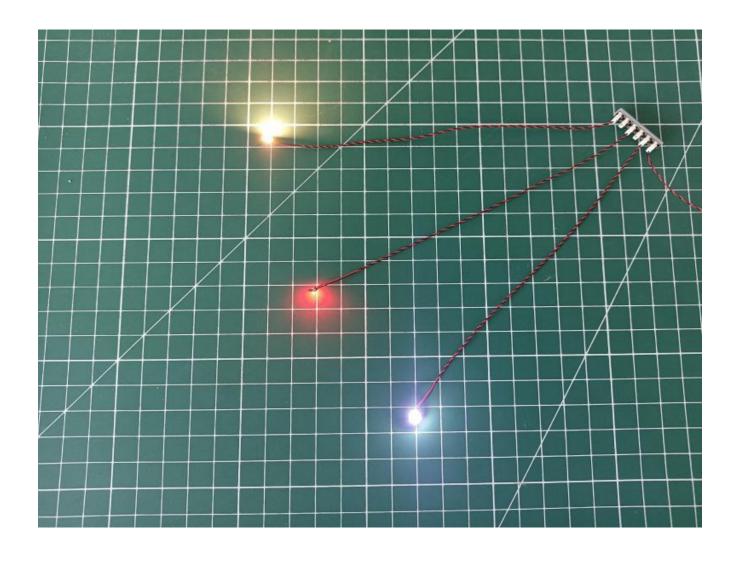

igh playability and unlimited play. If you have any dissatisfaction or your own ideas on the parts such as the color of the lights, the length of the cables, the installation position of the product, and the final effects of each module, you can make your own arrangement, and we will cooperate with you to replace or repurchase. LETS MOVE!

## 2210 1110 121

## Package contents:

- 1 x Warm white light bar
- 1 x 15cm headlight pellet
- 2 x 15cm red lamp pellets
- 2 x 15cm white lamp pellets
- 2 x 15cm warm white lamp pellets
- 1 x 15cm Red self-flashing light particles
- 1 x 15cm Blue light strip
- 3 x 15cm Red light strip
- 1 x 4 sockets
- 2 x 6 sockets
- 2 x 15cm cable
- 2 x 30cm cable
- 1 x remote control module
- 1 x USB power kit
- Parts Package



First step:

Test every lamp pellet



## Second step:

Instructions for installing this kit:

















































































































































































The above are ideas and instructions provided by our designers. Please move on:

- 1: Do you have any suggestions about the material and quality of our products?
- 2: Do you have any suggestions on the installation instructions and the degree of difficulty of the installation?
- 3: If you have better installation method and ideas, please contact us in time.