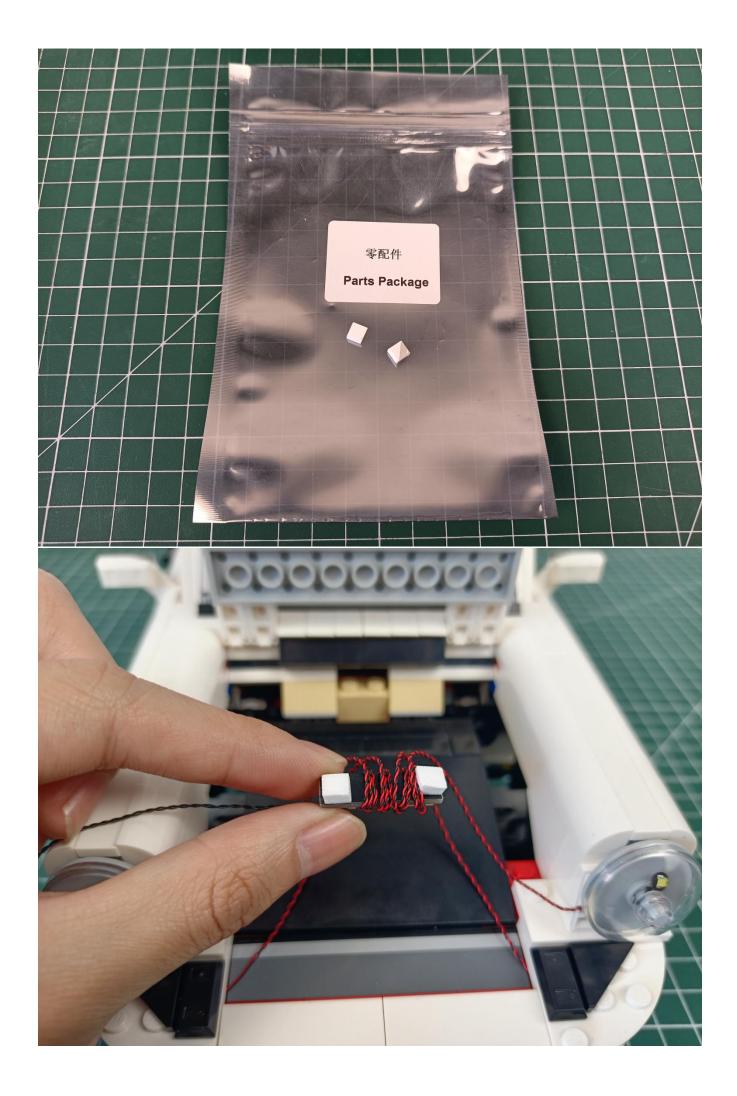

## Package contents:

- 1 x Warm white light bar
- 1 x 15cm headlight pellet
- 2 x 15cm red lamp pellets
- 2 x 15cm white lamp pellets
- 2 x 15cm warm white lamp pellets
- 1 x 15cm Red self-flashing light particles
- 1 x 15cm Blue light strip
- 3 x 15cm Red light strip
- 1 x 4 sockets
- 2 x 6 sockets
- 2 x 15cm cable
- 2 x 30cm cable
- 1 x remote control module
- 1 x USB power kit
- Parts Package

## Second step:

Instructions for installing this kit:

The above are ideas and instructions provided by our designers. Please move on:

- 1: Do you have any suggestions about the material and quality of our products?
- 2: Do you have any suggestions on the installation instructions and the degree of difficulty of the installation?
- 3: If you have better installation method and ideas, please contact us in time.