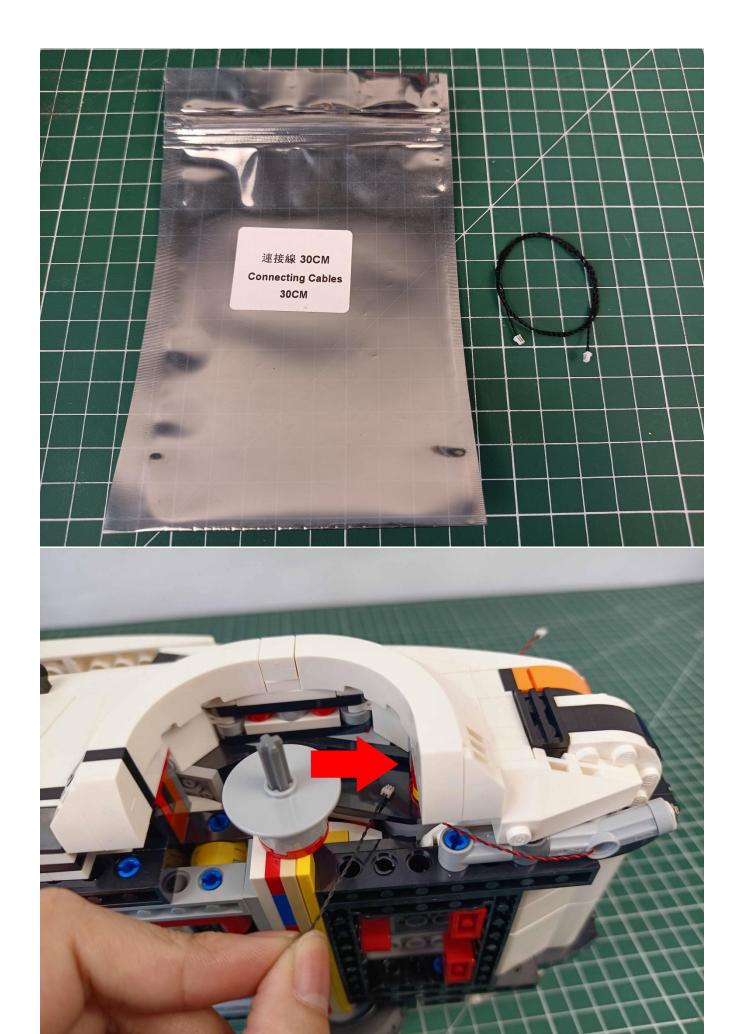

## Package contents:

- 1 x Warm white light bar
- 1 x 15cm headlight pellet
- 2 x 15cm red lamp pellets
- 2 x 15cm white lamp pellets
- 2 x 15cm warm white lamp pellets
- 1 x 15cm Red self-flashing light particles
- 1 x 15cm Blue light strip
- 3 x 15cm Red light strip
- 1 x 4 sockets
- 2 x 6 sockets
- 2 x 15cm cable
- 2 x 30cm cable
- 1 x remote control module
- 1 x USB power kit
- Parts Package