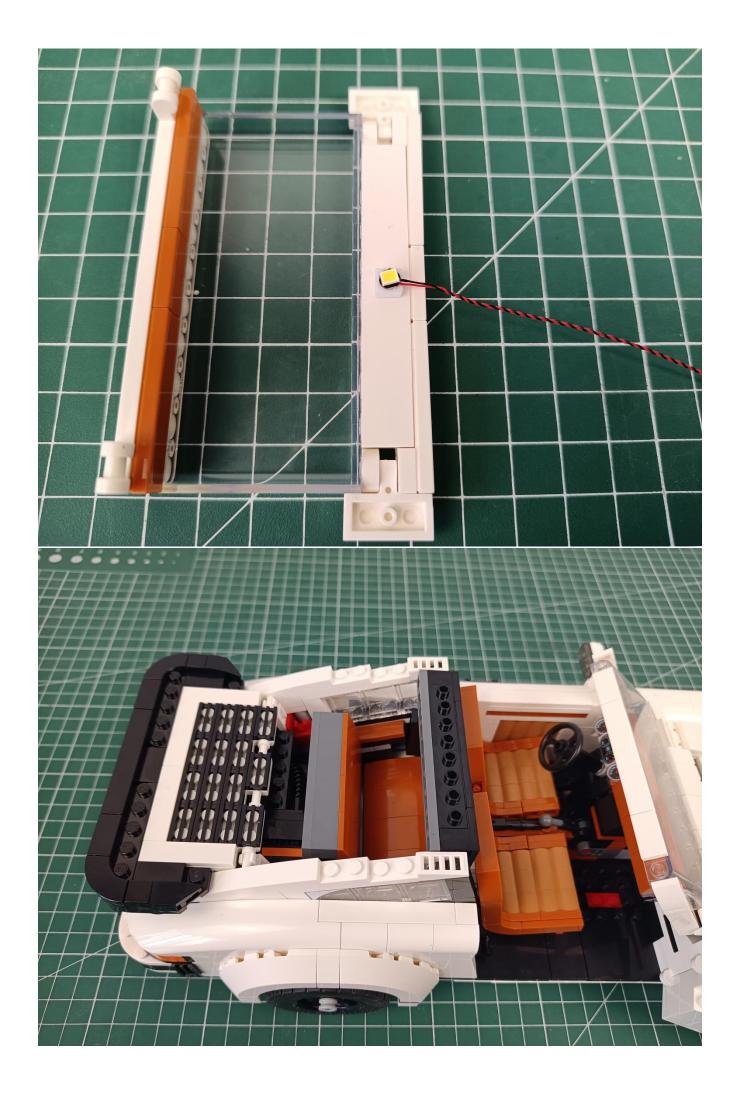

olor of the lights, the length of the cables, the installation position of the product, and the final effects of each module, you can make your own arrangement, and we will cooperate with you to replace or repurchase. LETS MOVE!

## 2210 1110 121

## Package contents:

- 1 x Warm white light bar
- 1 x 15cm headlight pellet
- 2 x 15cm red lamp pellets
- 2 x 15cm white lamp pellets
- 2 x 15cm warm white lamp pellets
- 1 x 15cm Red self-flashing light particles
- 1 x 15cm Blue light strip
- 3 x 15cm Red light strip
- 1 x 4 sockets
- 2 x 6 sockets
- 2 x 15cm cable
- 2 x 30cm cable
- 1 x remote control module
- 1 x USB power kit
- Parts Package



First step:

Test every lamp pellet



## Second step:

Instructions for installing this kit:

















































































































































































The above are ideas and instructions provided by our designers. Please move on:

- 1: Do you have any suggestions about the material and quality of our products?
- 2: Do you have any suggestions on the installation instructions and the degree of difficulty of the installation?
- 3: If you have better installation method and ideas, please contact us in time.