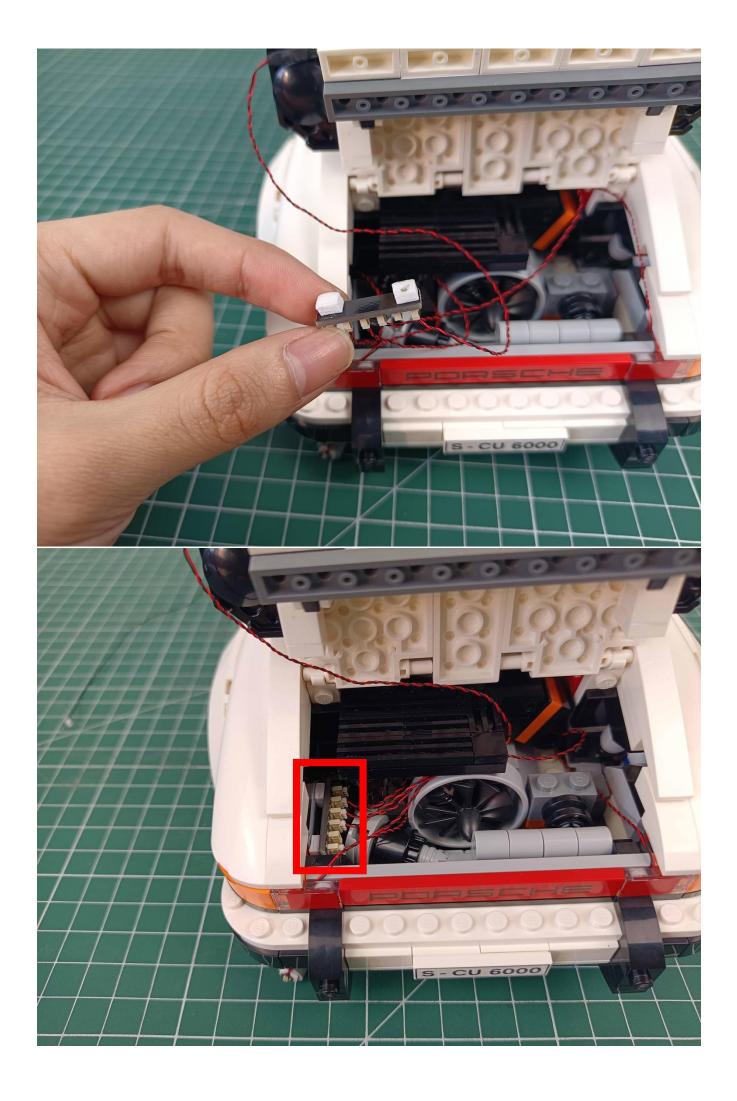

First step:

Test every lamp pellet

## Second step:

Instructions for installing this kit:

The above are ideas and instructions provided by our designers. Please move on:

- 1: Do you have any suggestions about the material and quality of our products?
- 2: Do you have any suggestions on the installation instructions and the degree of difficulty of the installation?
- 3: If you have better installation method and ideas, please contact us in time.