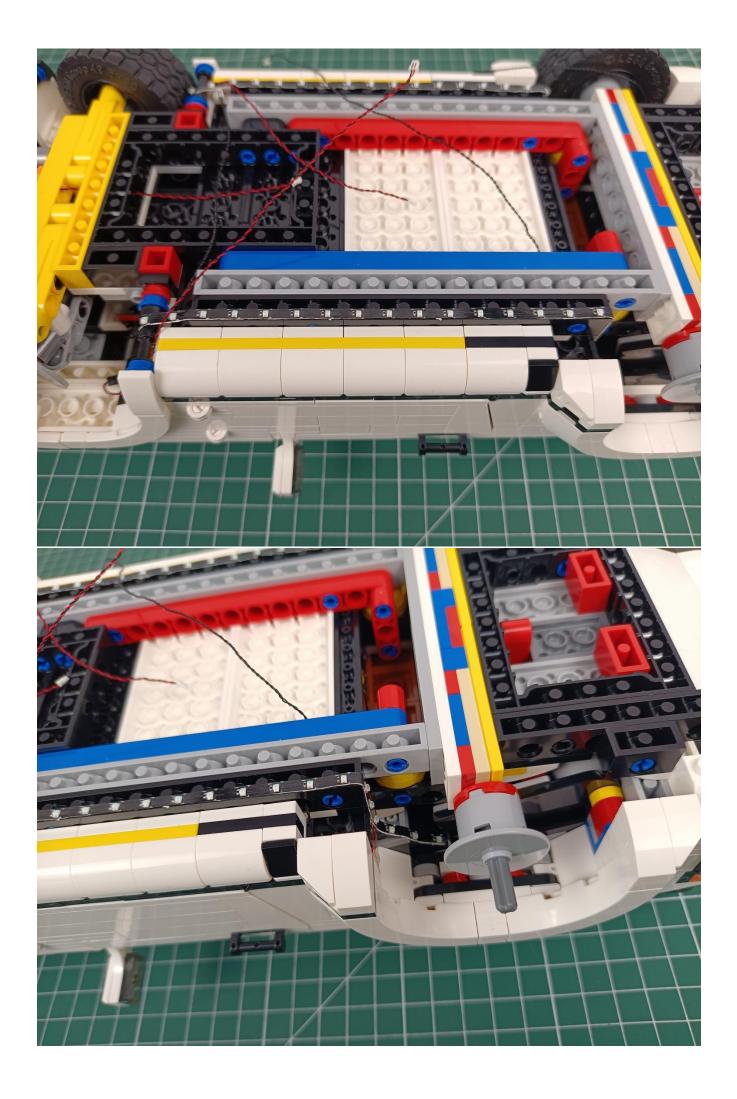

First step:

Test every lamp pellet

## Second step:

Instructions for installing this kit:

The above are ideas and instructions provided by our designers. Please move on:

- 1: Do you have any suggestions about the material and quality of our products?
- 2: Do you have any suggestions on the installation instructions and the degree of difficulty of the installation?
- 3: If you have better installation method and ideas, please contact us in time.