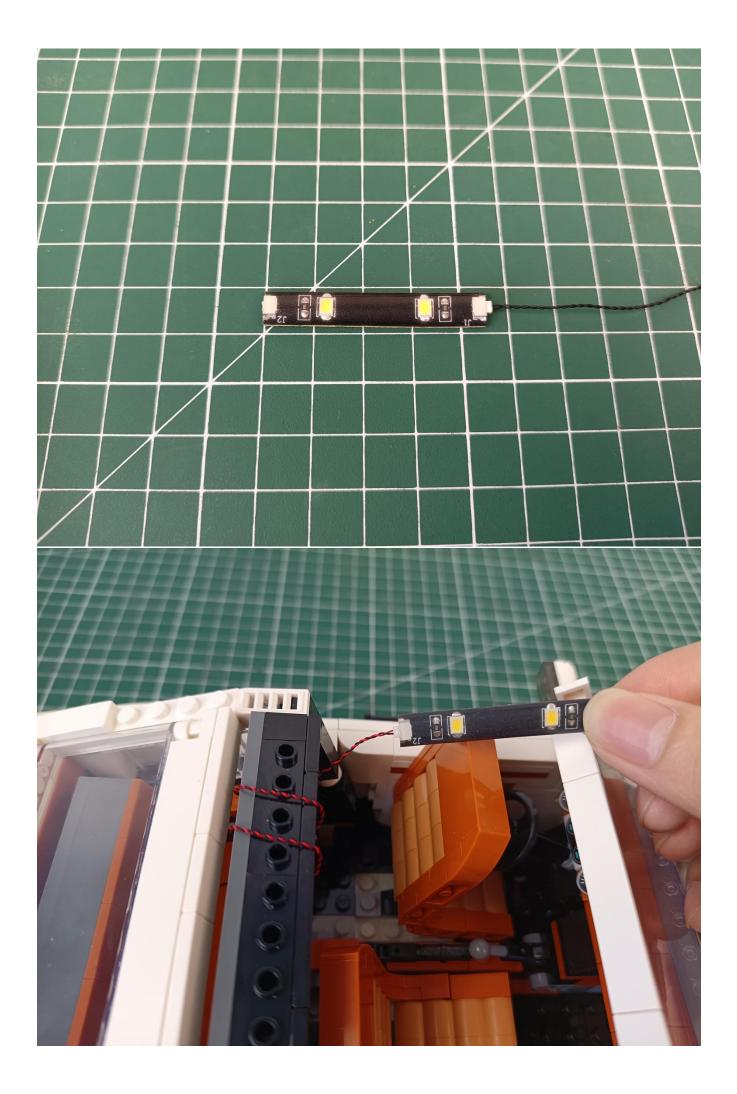

First step:

Test every lamp pellet

## Second step:

Instructions for installing this kit:

The above are ideas and instructions provided by our designers. Please move on:

- 1: Do you have any suggestions about the material and quality of our products?
- 2: Do you have any suggestions on the installation instructions and the degree of difficulty of the installation?
- 3: If you have better installation method and ideas, please contact us in time.