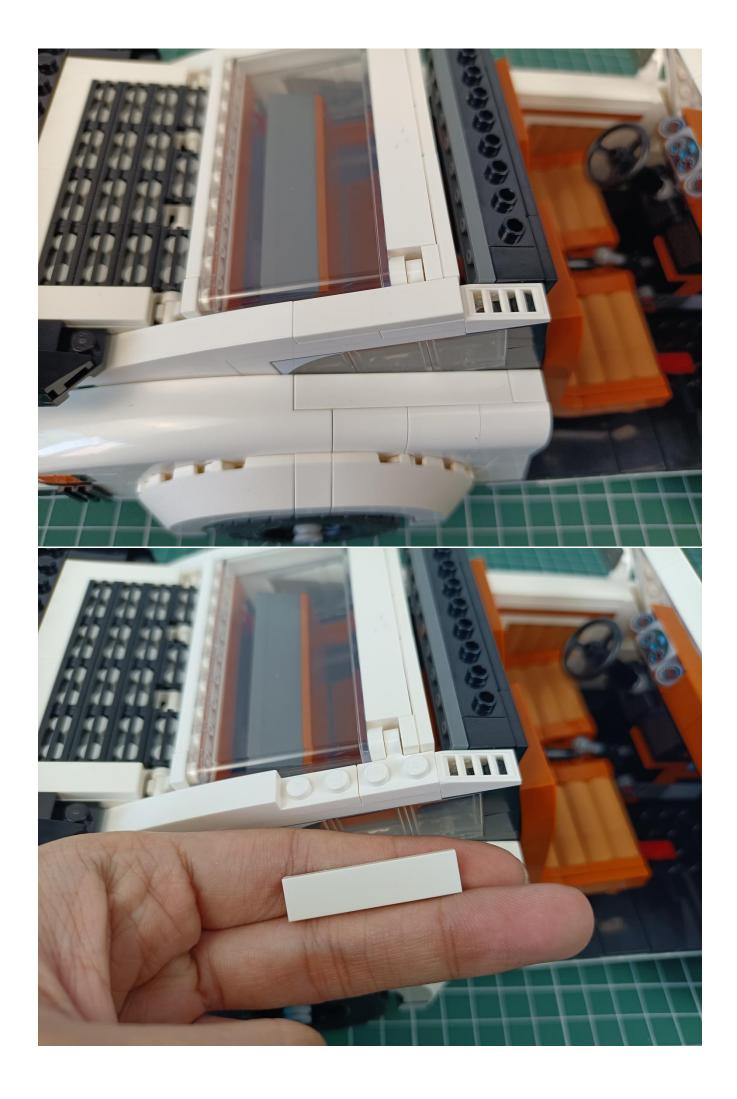

First step:

Test every lamp pellet

## Second step:

Instructions for installing this kit:

The above are ideas and instructions provided by our designers. Please move on:

- 1: Do you have any suggestions about the material and quality of our products?
- 2: Do you have any suggestions on the installation instructions and the degree of difficulty of the installation?
- 3: If you have better installation method and ideas, please contact us in time.