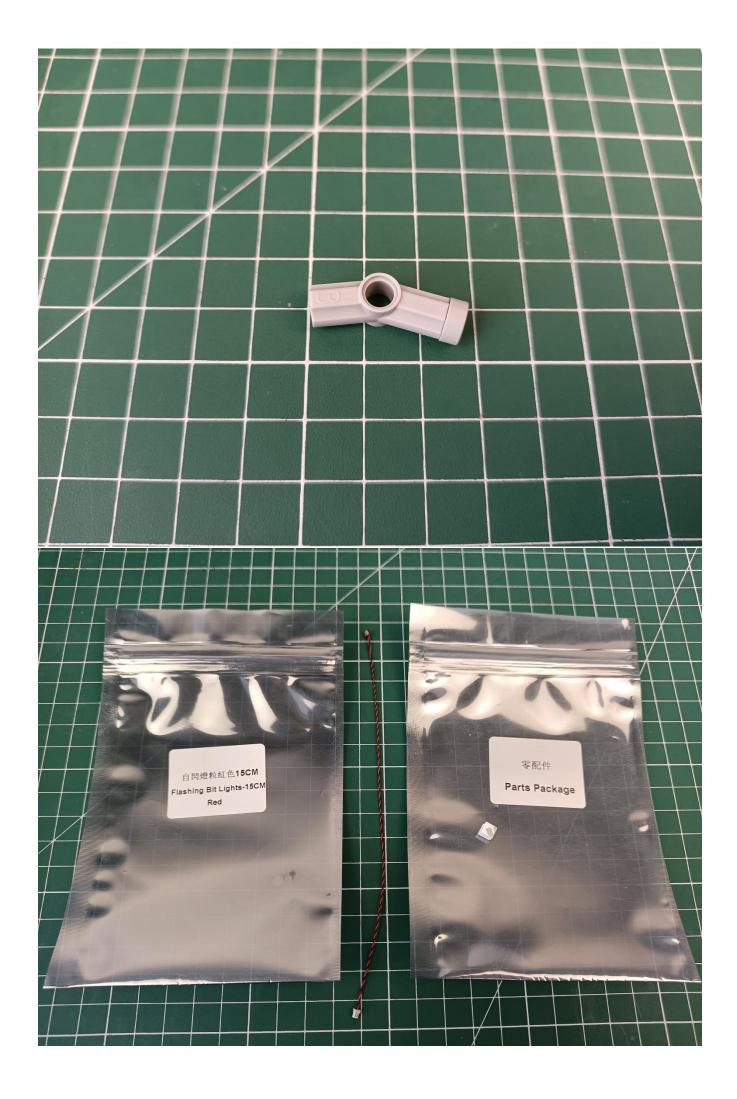

## Package contents:

- 1 x Warm white light bar
- 1 x 15cm headlight pellet
- 2 x 15cm red lamp pellets
- 2 x 15cm white lamp pellets
- 2 x 15cm warm white lamp pellets
- 1 x 15cm Red self-flashing light particles
- 1 x 15cm Blue light strip
- 3 x 15cm Red light strip
- 1 x 4 sockets
- 2 x 6 sockets
- 2 x 15cm cable
- 2 x 30cm cable
- 1 x remote control module
- 1 x USB power kit
- Parts Package