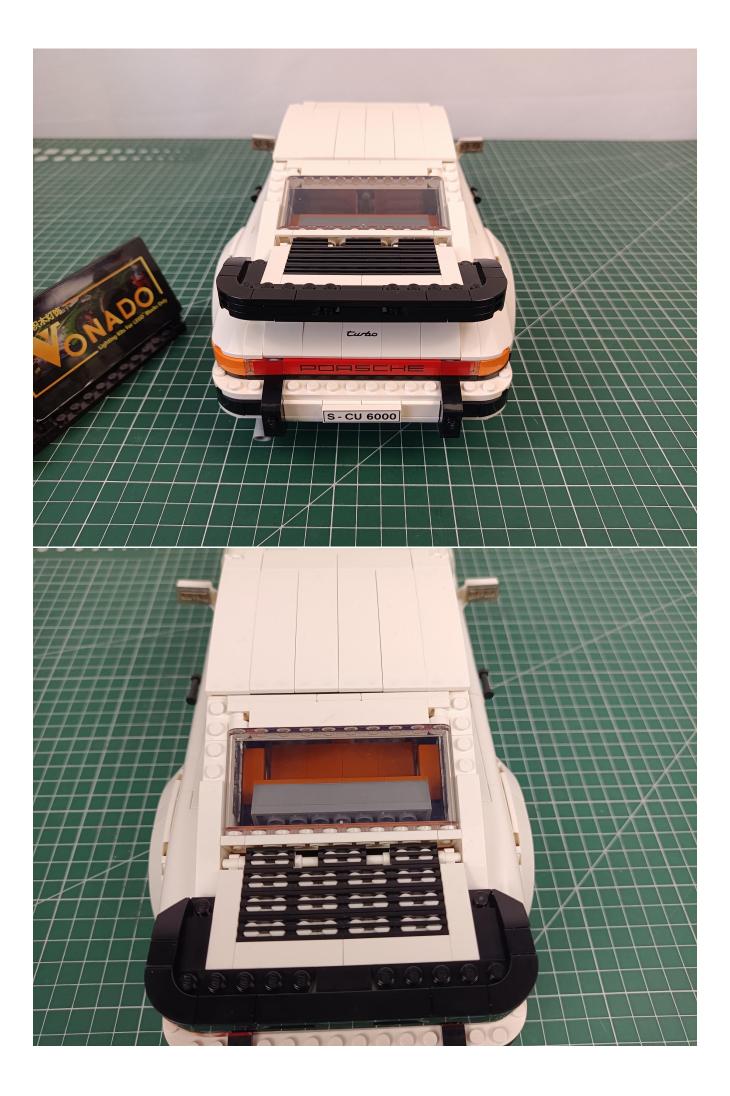

## Second step:

Instructions for installing this kit:

The above are ideas and instructions provided by our designers. Please move on:

- 1: Do you have any suggestions about the material and quality of our products?
- 2: Do you have any suggestions on the installation instructions and the degree of difficulty of the installation?
- 3: If you have better installation method and ideas, please contact us in time.