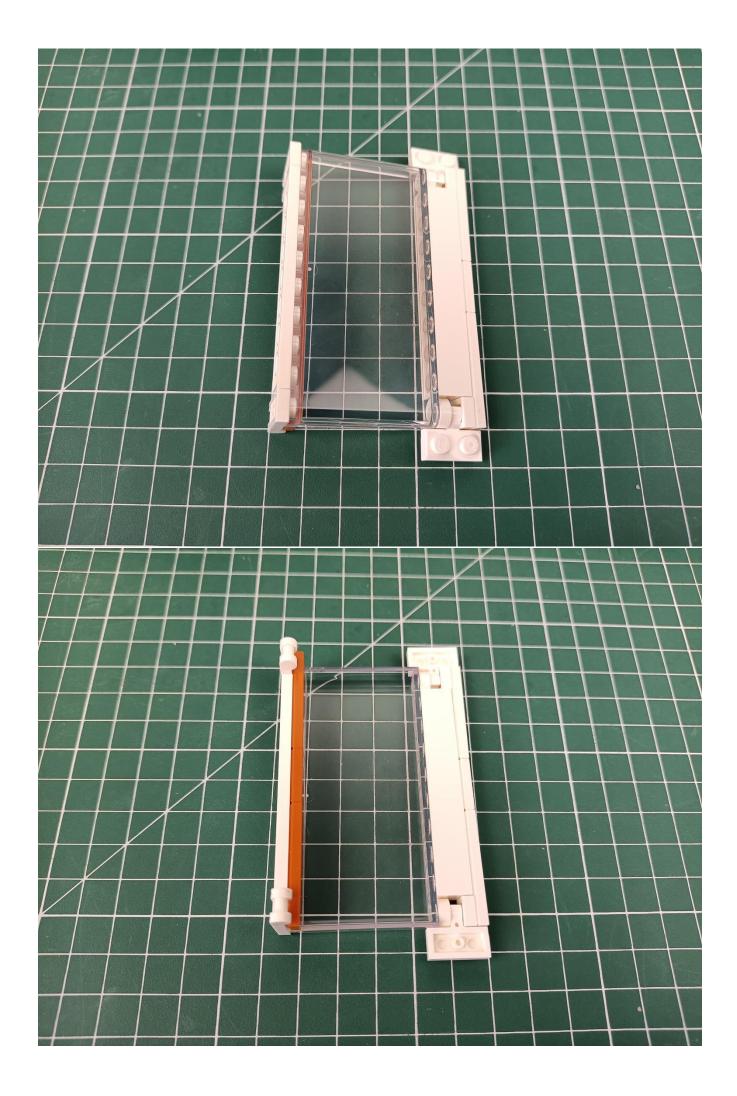

First step:

Test every lamp pellet

## Second step:

Instructions for installing this kit:

The above are ideas and instructions provided by our designers. Please move on:

- 1: Do you have any suggestions about the material and quality of our products?
- 2: Do you have any suggestions on the installation instructions and the degree of difficulty of the installation?
- 3: If you have better installation method and ideas, please contact us in time.