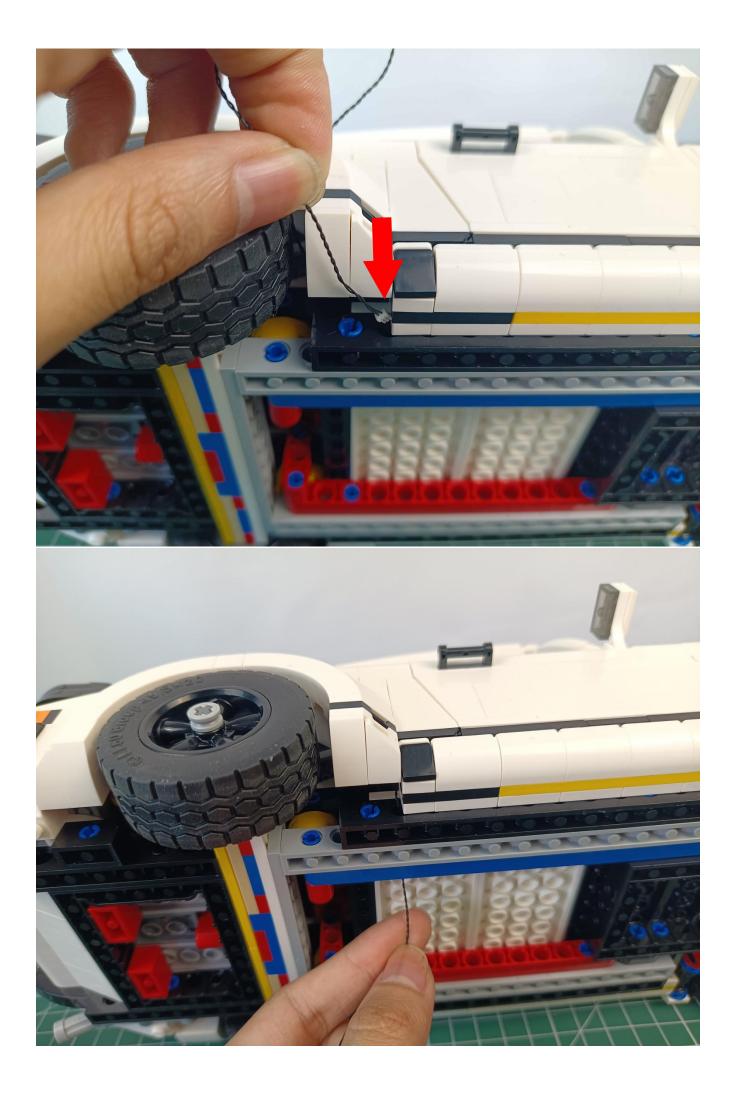

First step:

Test every lamp pellet

## Second step:

Instructions for installing this kit:

The above are ideas and instructions provided by our designers. Please move on:

- 1: Do you have any suggestions about the material and quality of our products?
- 2: Do you have any suggestions on the installation instructions and the degree of difficulty of the installation?
- 3: If you have better installation method and ideas, please contact us in time.