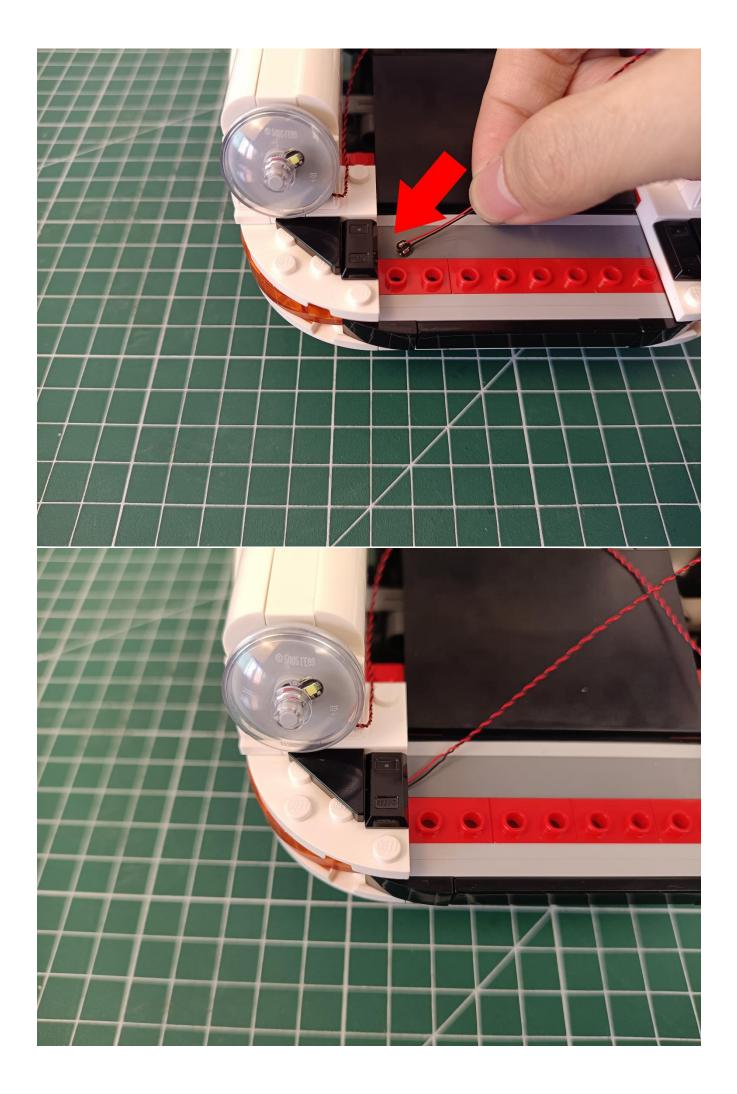

## Second step:

Instructions for installing this kit:

The above are ideas and instructions provided by our designers. Please move on:

- 1: Do you have any suggestions about the material and quality of our products?
- 2: Do you have any suggestions on the installation instructions and the degree of difficulty of the installation?
- 3: If you have better installation method and ideas, please contact us in time.