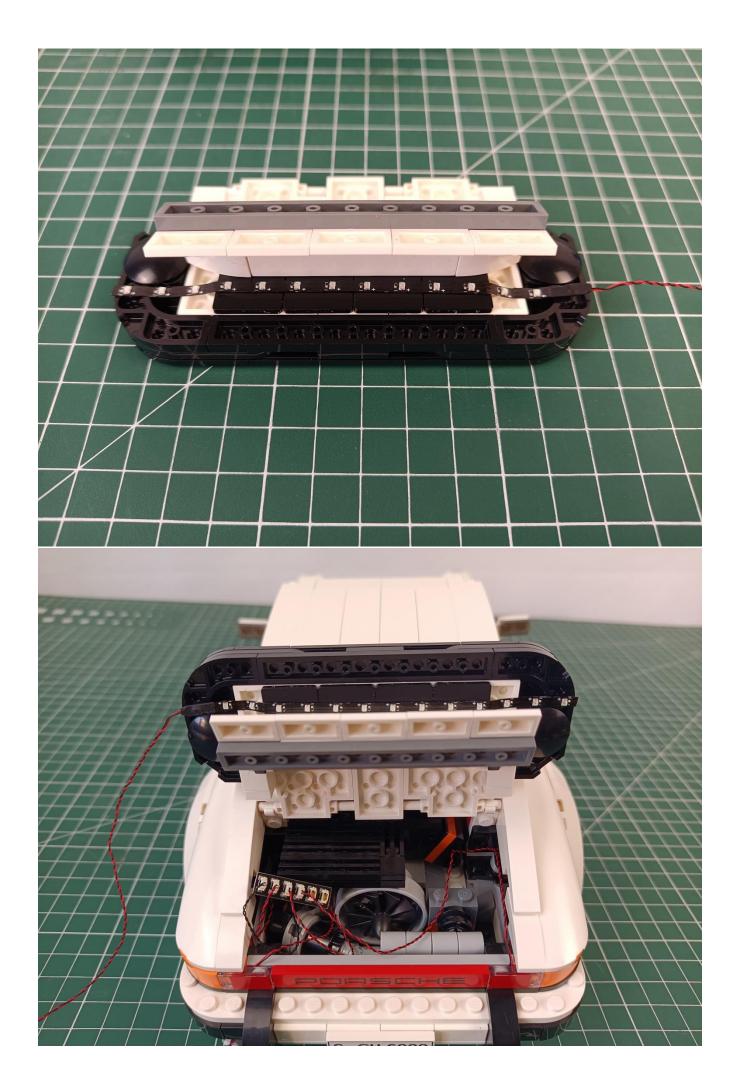

## Package contents:

- 1 x Warm white light bar
- 1 x 15cm headlight pellet
- 2 x 15cm red lamp pellets
- 2 x 15cm white lamp pellets
- 2 x 15cm warm white lamp pellets
- 1 x 15cm Red self-flashing light particles
- 1 x 15cm Blue light strip
- 3 x 15cm Red light strip
- 1 x 4 sockets
- 2 x 6 sockets
- 2 x 15cm cable
- 2 x 30cm cable
- 1 x remote control module
- 1 x USB power kit
- Parts Package

First step:

Test every lamp pellet