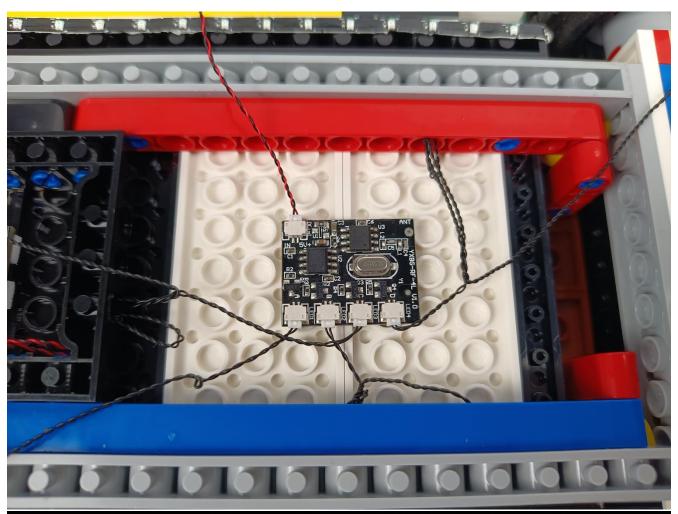

## Package contents:

- 1 x Warm white light bar
- 1 x 15cm headlight pellet
- 2 x 15cm red lamp pellets
- 2 x 15cm white lamp pellets
- 2 x 15cm warm white lamp pellets
- 1 x 15cm Red self-flashing light particles
- 1 x 15cm Blue light strip
- 3 x 15cm Red light strip
- 1 x 4 sockets
- 2 x 6 sockets
- 2 x 15cm cable
- 2 x 30cm cable
- 1 x remote control module
- 1 x USB power kit
- Parts Package

First step:

Test every lamp pellet