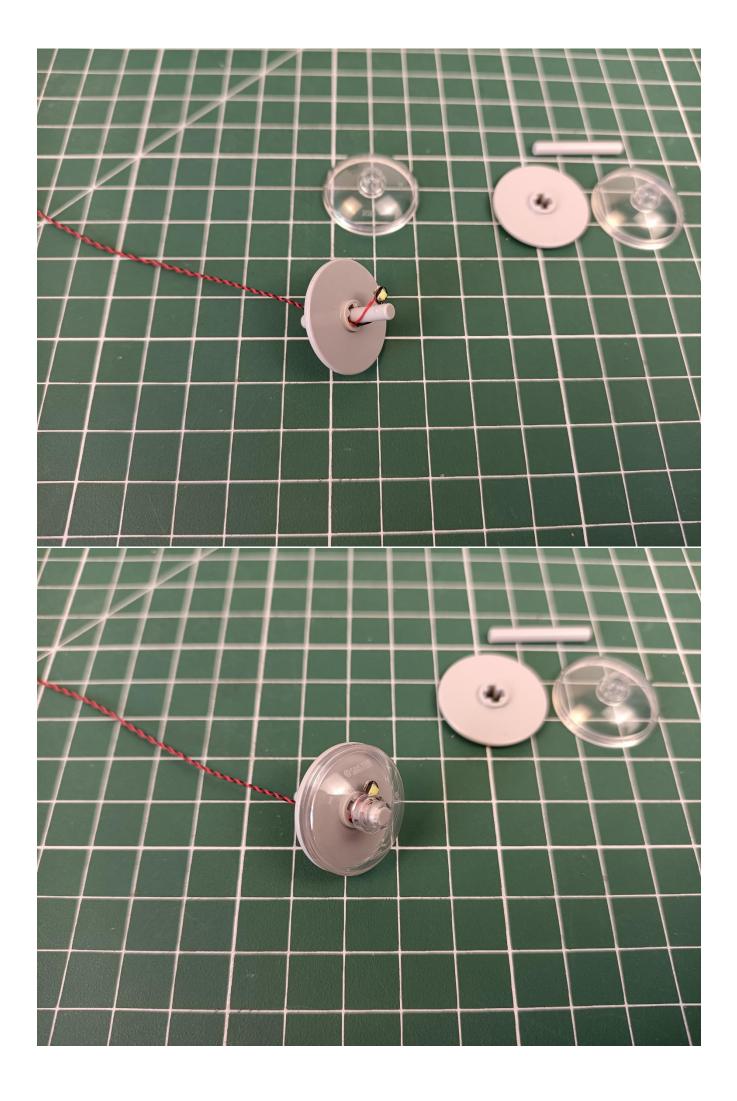

First step:

Test every lamp pellet

## Second step:

Instructions for installing this kit:

The above are ideas and instructions provided by our designers. Please move on:

- 1: Do you have any suggestions about the material and quality of our products?
- 2: Do you have any suggestions on the installation instructions and the degree of difficulty of the installation?
- 3: If you have better installation method and ideas, please contact us in time.