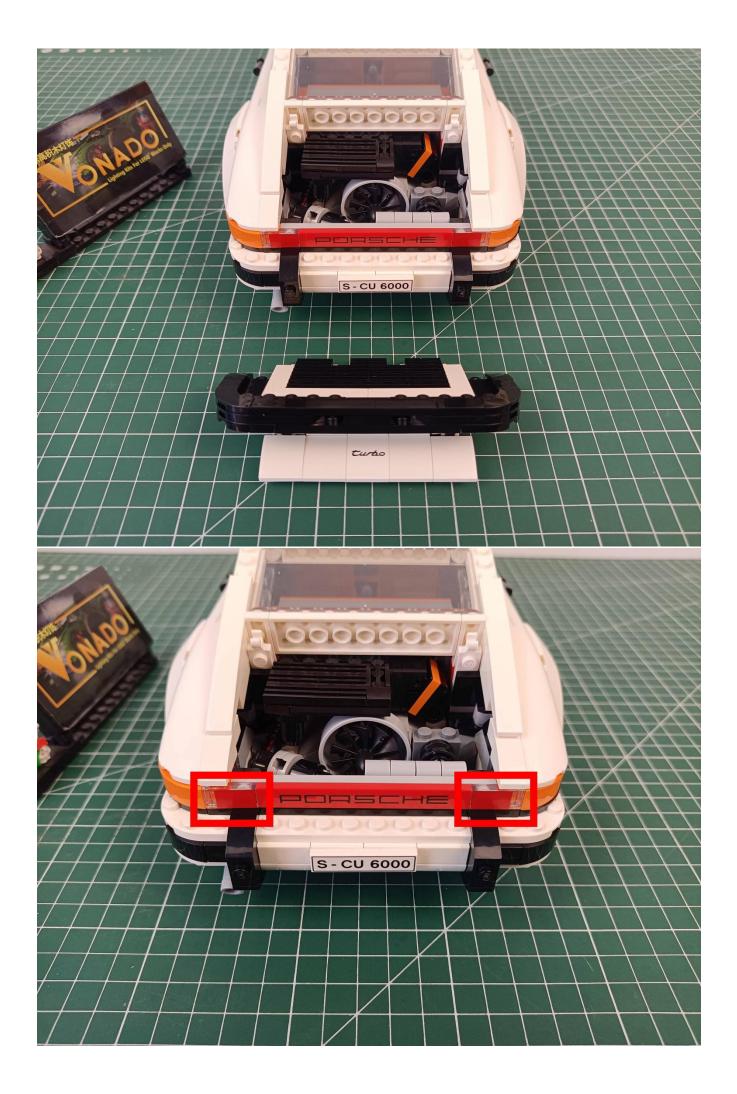

## Second step:

Instructions for installing this kit:

The above are ideas and instructions provided by our designers. Please move on:

- 1: Do you have any suggestions about the material and quality of our products?
- 2: Do you have any suggestions on the installation instructions and the degree of difficulty of the installation?
- 3: If you have better installation method and ideas, please contact us in time.