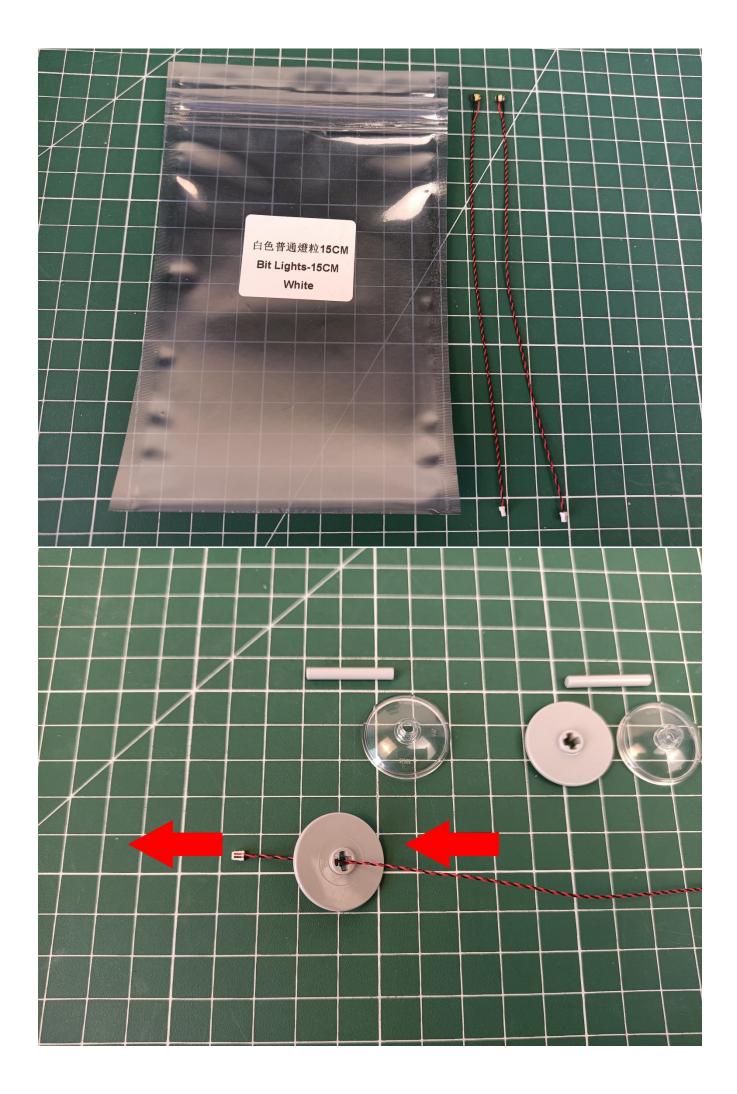

## Package contents:

- 1 x Warm white light bar
- 1 x 15cm headlight pellet
- 2 x 15cm red lamp pellets
- 2 x 15cm white lamp pellets
- 2 x 15cm warm white lamp pellets
- 1 x 15cm Red self-flashing light particles
- 1 x 15cm Blue light strip
- 3 x 15cm Red light strip
- 1 x 4 sockets
- 2 x 6 sockets
- 2 x 15cm cable
- 2 x 30cm cable
- 1 x remote control module
- 1 x USB power kit
- Parts Package

First step:

Test every lamp pellet