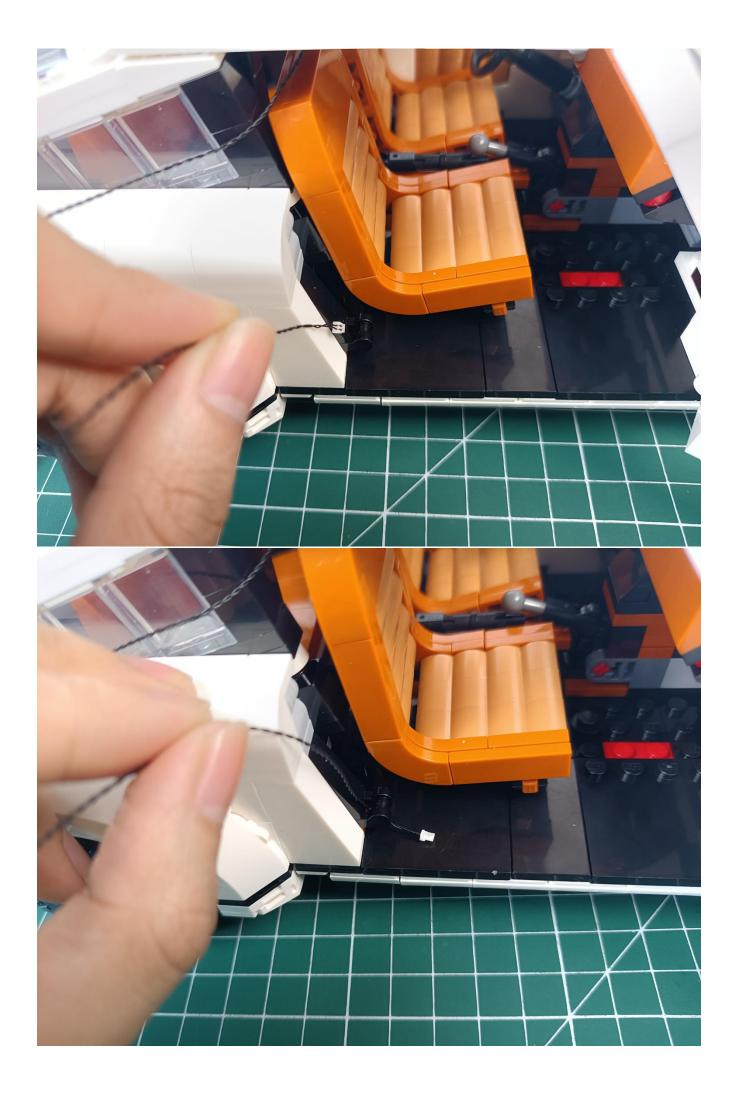

First step:

Test every lamp pellet

## Second step:

Instructions for installing this kit:

The above are ideas and instructions provided by our designers. Please move on:

- 1: Do you have any suggestions about the material and quality of our products?
- 2: Do you have any suggestions on the installation instructions and the degree of difficulty of the installation?
- 3: If you have better installation method and ideas, please contact us in time.