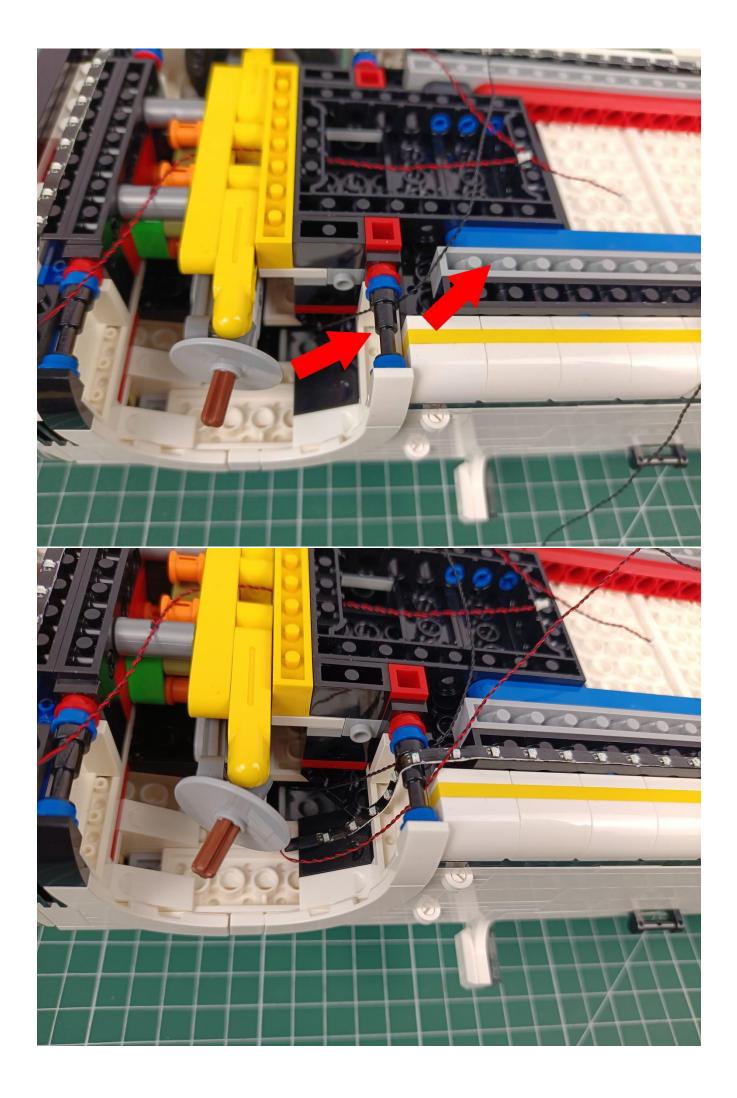

First step:

Test every lamp pellet

## Second step:

Instructions for installing this kit:

The above are ideas and instructions provided by our designers. Please move on:

- 1: Do you have any suggestions about the material and quality of our products?
- 2: Do you have any suggestions on the installation instructions and the degree of difficulty of the installation?
- 3: If you have better installation method and ideas, please contact us in time.