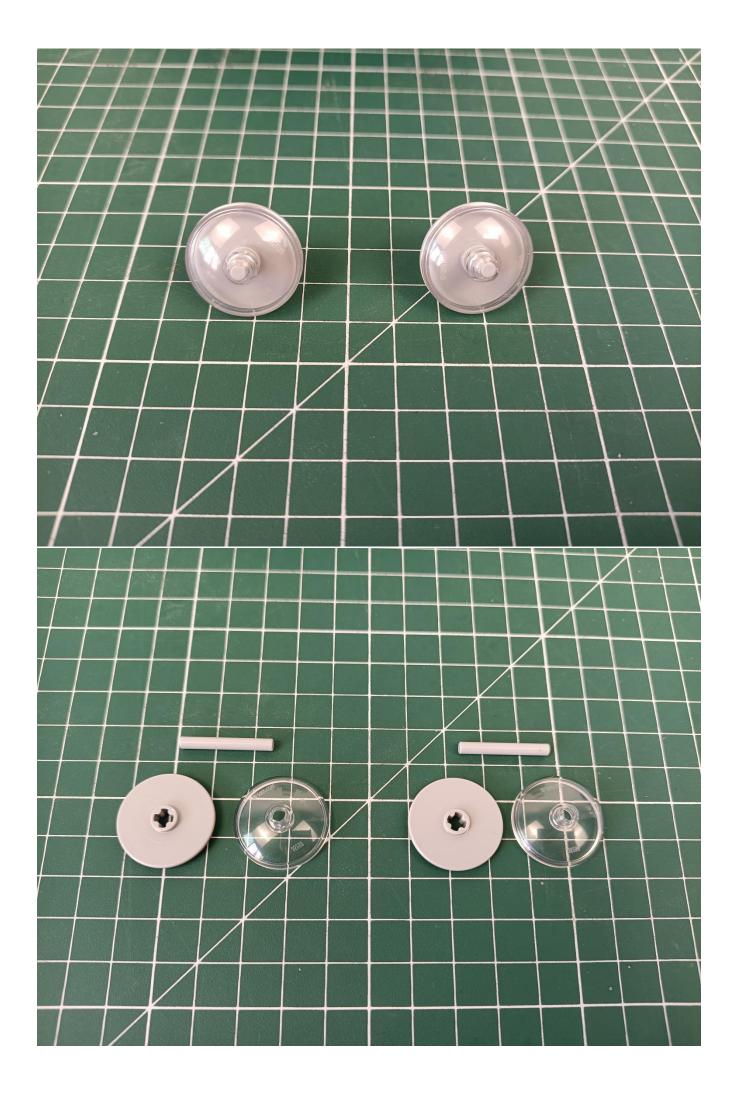

## Package contents:

- 1 x Warm white light bar
- 1 x 15cm headlight pellet
- 2 x 15cm red lamp pellets
- 2 x 15cm white lamp pellets
- 2 x 15cm warm white lamp pellets
- 1 x 15cm Red self-flashing light particles
- 1 x 15cm Blue light strip
- 3 x 15cm Red light strip
- 1 x 4 sockets
- 2 x 6 sockets
- 2 x 15cm cable
- 2 x 30cm cable
- 1 x remote control module
- 1 x USB power kit
- Parts Package

First step:

Test every lamp pellet