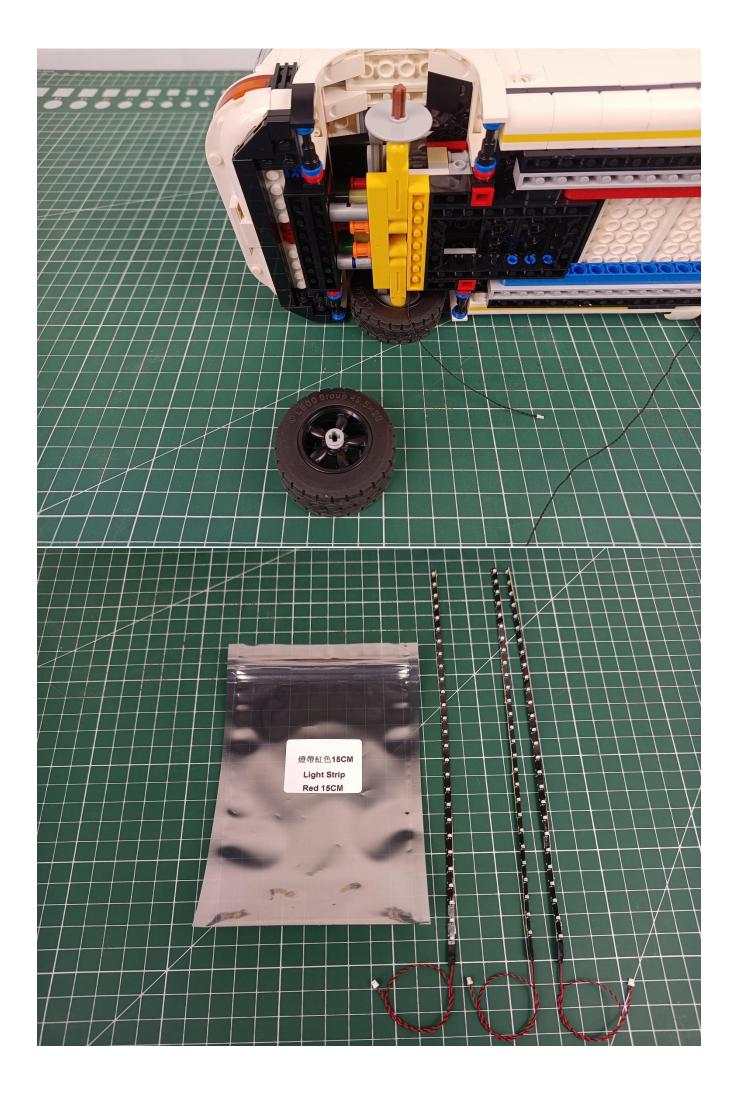

## Package contents:

- 1 x Warm white light bar
- 1 x 15cm headlight pellet
- 2 x 15cm red lamp pellets
- 2 x 15cm white lamp pellets
- 2 x 15cm warm white lamp pellets
- 1 x 15cm Red self-flashing light particles
- 1 x 15cm Blue light strip
- 3 x 15cm Red light strip
- 1 x 4 sockets
- 2 x 6 sockets
- 2 x 15cm cable
- 2 x 30cm cable
- 1 x remote control module
- 1 x USB power kit
- Parts Package

First step:

Test every lamp pellet