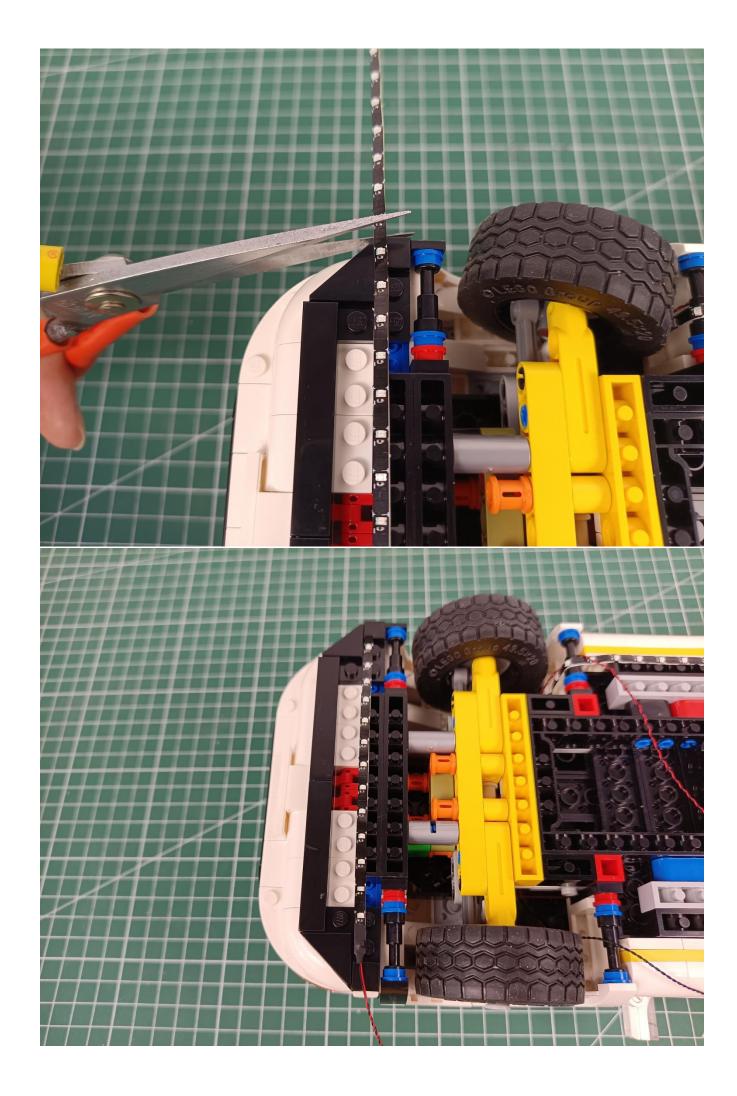

First step:

Test every lamp pellet

## Second step:

Instructions for installing this kit:

The above are ideas and instructions provided by our designers. Please move on:

- 1: Do you have any suggestions about the material and quality of our products?
- 2: Do you have any suggestions on the installation instructions and the degree of difficulty of the installation?
- 3: If you have better installation method and ideas, please contact us in time.