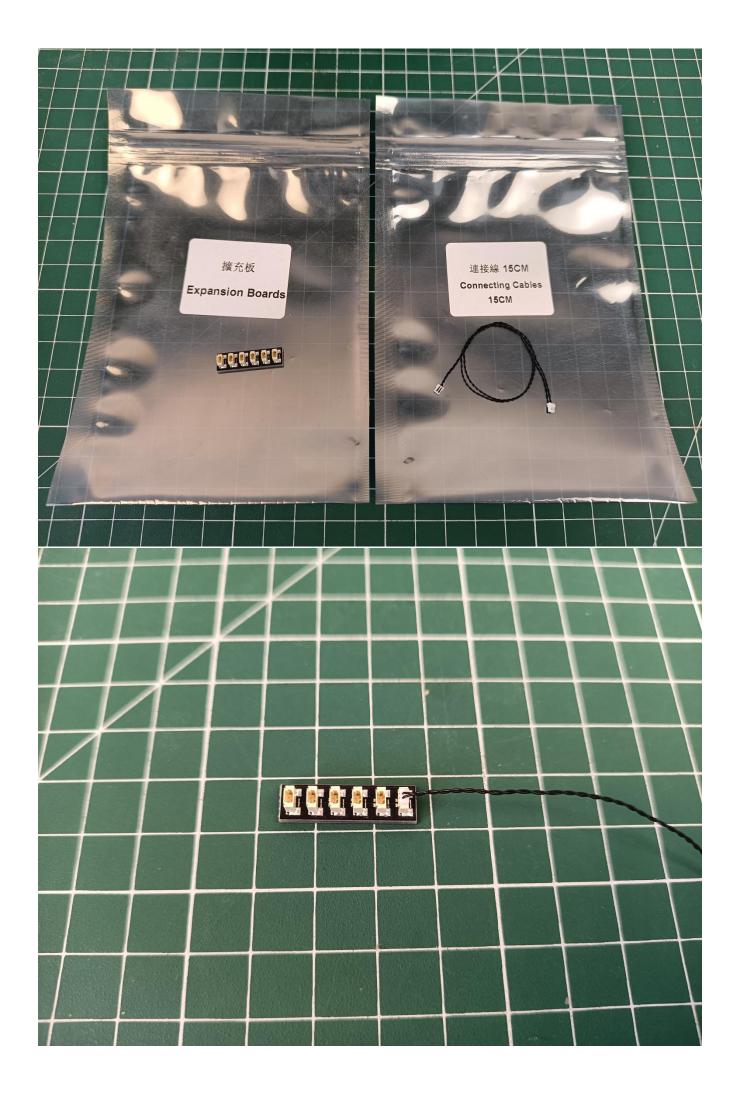

## Package contents:

- 1 x Warm white light bar
- 1 x 15cm headlight pellet
- 2 x 15cm red lamp pellets
- 2 x 15cm white lamp pellets
- 2 x 15cm warm white lamp pellets
- 1 x 15cm Red self-flashing light particles
- 1 x 15cm Blue light strip
- 3 x 15cm Red light strip
- 1 x 4 sockets
- 2 x 6 sockets
- 2 x 15cm cable
- 2 x 30cm cable
- 1 x remote control module
- 1 x USB power kit
- Parts Package