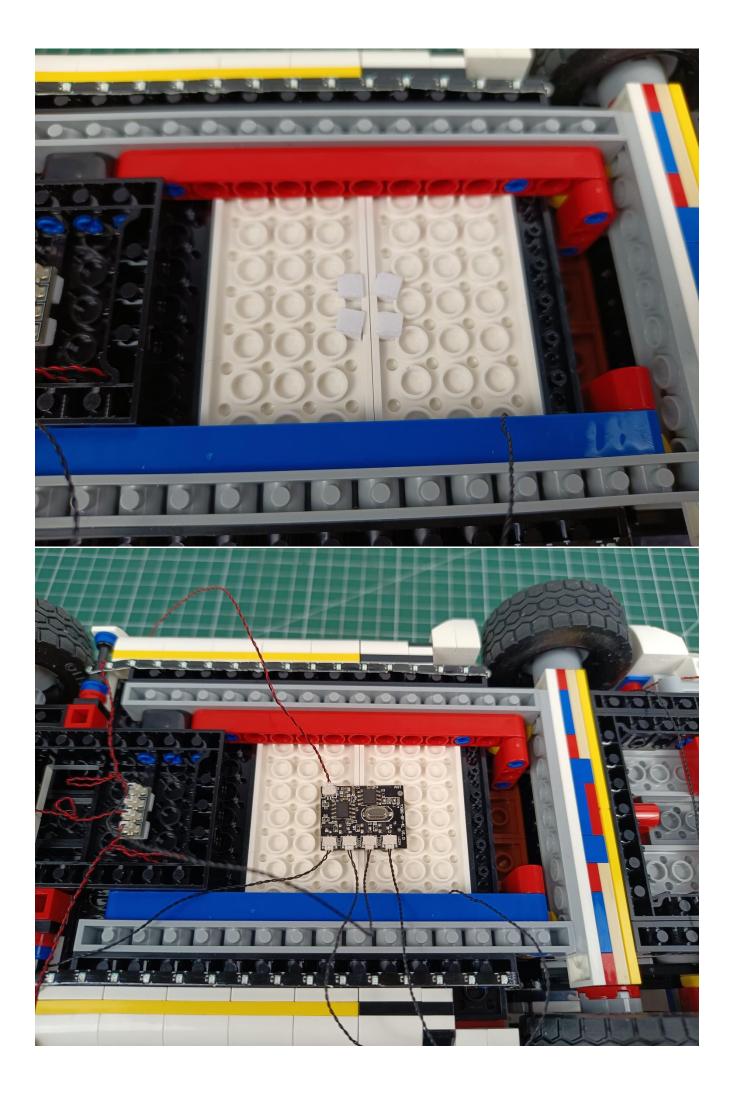

First step:

Test every lamp pellet

## Second step:

Instructions for installing this kit:

The above are ideas and instructions provided by our designers. Please move on:

- 1: Do you have any suggestions about the material and quality of our products?
- 2: Do you have any suggestions on the installation instructions and the degree of difficulty of the installation?
- 3: If you have better installation method and ideas, please contact us in time.