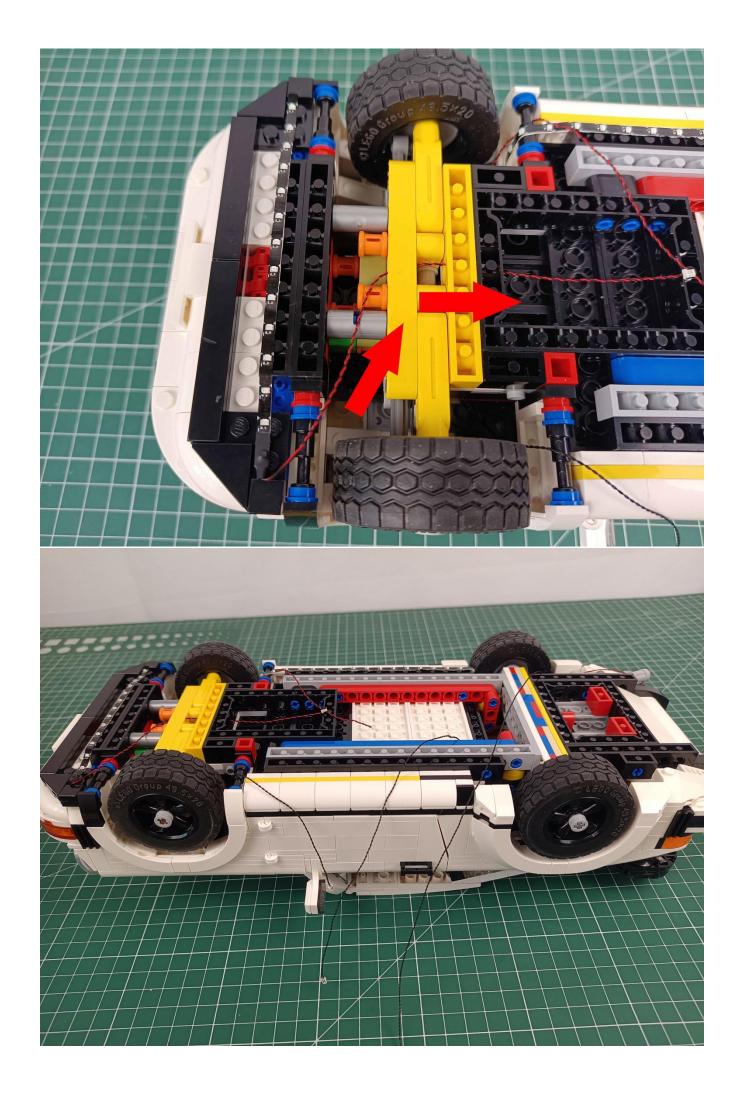

First step:

Test every lamp pellet

## Second step:

Instructions for installing this kit:

The above are ideas and instructions provided by our designers. Please move on:

- 1: Do you have any suggestions about the material and quality of our products?
- 2: Do you have any suggestions on the installation instructions and the degree of difficulty of the installation?
- 3: If you have better installation method and ideas, please contact us in time.