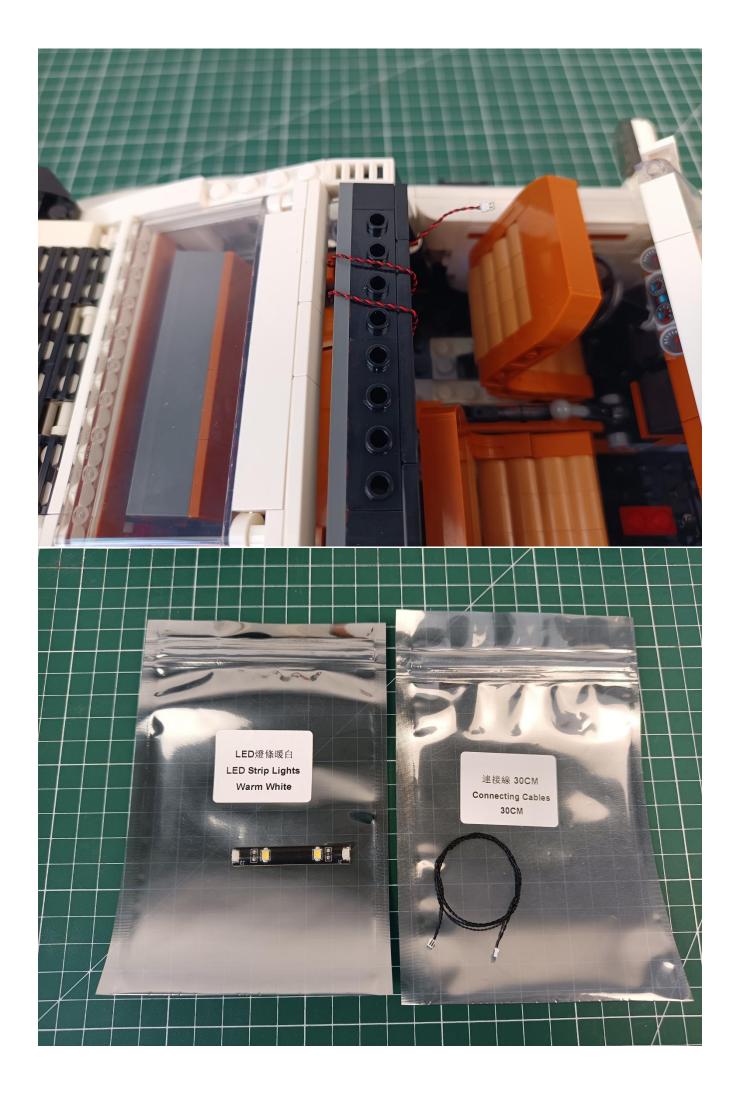

## Package contents:

- 1 x Warm white light bar
- 1 x 15cm headlight pellet
- 2 x 15cm red lamp pellets
- 2 x 15cm white lamp pellets
- 2 x 15cm warm white lamp pellets
- 1 x 15cm Red self-flashing light particles
- 1 x 15cm Blue light strip
- 3 x 15cm Red light strip
- 1 x 4 sockets
- 2 x 6 sockets
- 2 x 15cm cable
- 2 x 30cm cable
- 1 x remote control module
- 1 x USB power kit
- Parts Package