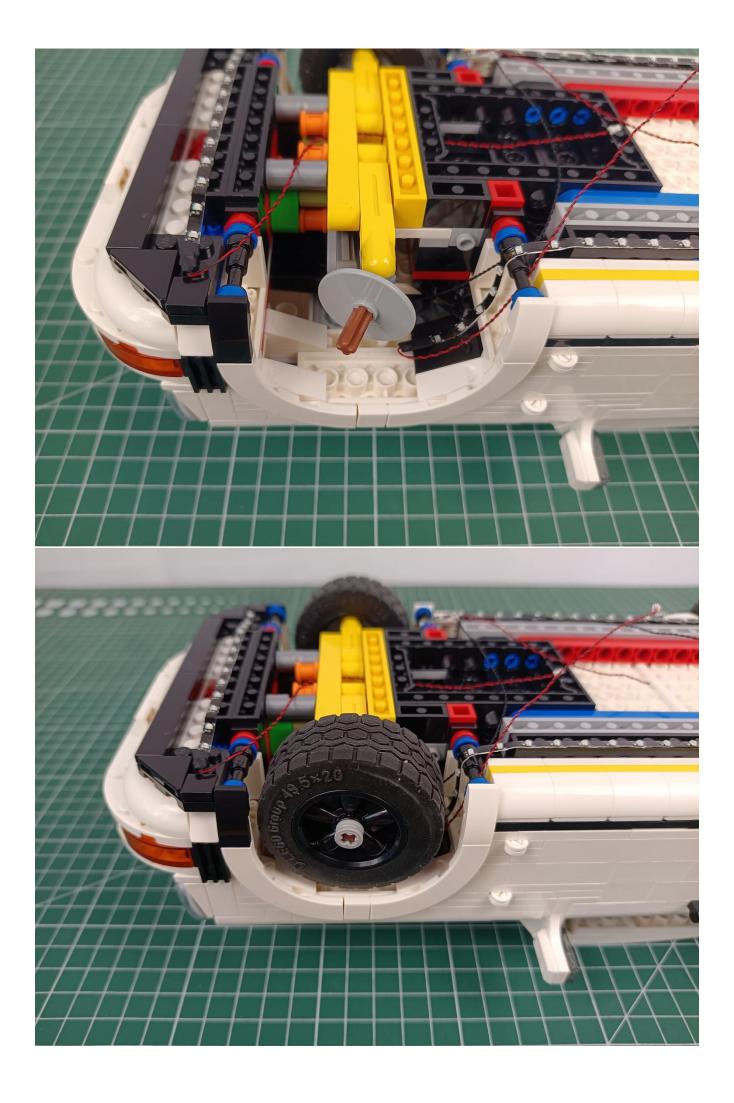

e final effects of each module, you can make your own arrangement, and we will cooperate with you to replace or repurchase. LETS MOVE!

## 2210 1110 121

## Package contents:

- 1 x Warm white light bar
- 1 x 15cm headlight pellet
- 2 x 15cm red lamp pellets
- 2 x 15cm white lamp pellets
- 2 x 15cm warm white lamp pellets
- 1 x 15cm Red self-flashing light particles
- 1 x 15cm Blue light strip
- 3 x 15cm Red light strip
- 1 x 4 sockets
- 2 x 6 sockets
- 2 x 15cm cable
- 2 x 30cm cable
- 1 x remote control module
- 1 x USB power kit
- Parts Package



First step:

Test every lamp pellet



## Second step:

Instructions for installing this kit:

















































































































































































The above are ideas and instructions provided by our designers. Please move on:

- 1: Do you have any suggestions about the material and quality of our products?
- 2: Do you have any suggestions on the installation instructions and the degree of difficulty of the installation?
- 3: If you have better installation method and ideas, please contact us in time.