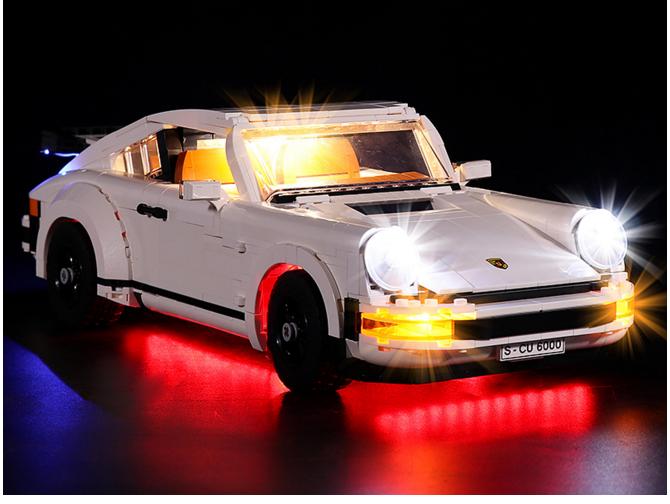

## 10295 Porsche 911 remote control

Thank you for choosing our lighting products. We are committed to LEGO product study and lighting development, we're always trying our best to provide LEGO fans with the best products and the best installation ideas.

## Package contents:

- 1 x Warm white light bar
- 1 x 15cm headlight pellet
- 2 x 15cm red lamp pellets
- 2 x 15cm white lamp pellets
- 2 x 15cm warm white lamp pellets
- 1 x 15cm Red self-flashing light particles
- 1 x 15cm Blue light strip
- 3 x 15cm Red light strip
- 1 x 4 sockets
- 2 x 6 sockets
- 2 x 15cm cable
- 2 x 30cm cable
- 1 x remote control module
- 1 x USB power kit
- Parts Package