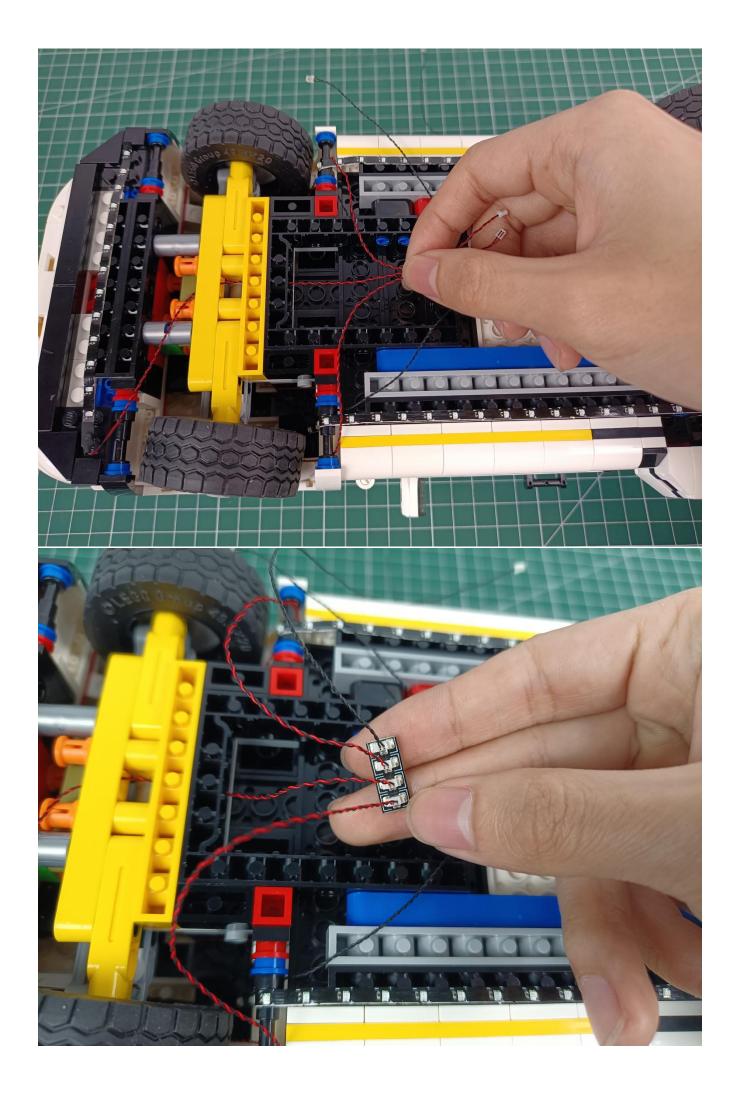

## Second step:

Instructions for installing this kit:

The above are ideas and instructions provided by our designers. Please move on:

- 1: Do you have any suggestions about the material and quality of our products?
- 2: Do you have any suggestions on the installation instructions and the degree of difficulty of the installation?
- 3: If you have better installation method and ideas, please contact us in time.