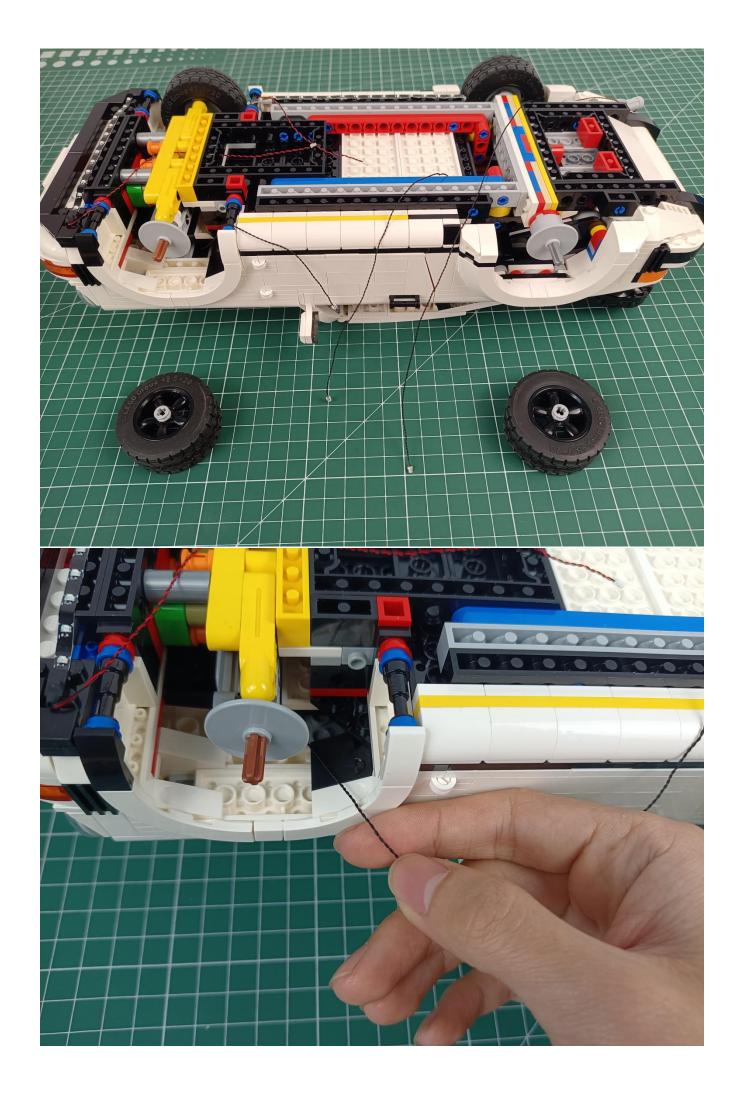

First step:

Test every lamp pellet

## Second step:

Instructions for installing this kit:

The above are ideas and instructions provided by our designers. Please move on:

- 1: Do you have any suggestions about the material and quality of our products?
- 2: Do you have any suggestions on the installation instructions and the degree of difficulty of the installation?
- 3: If you have better installation method and ideas, please contact us in time.