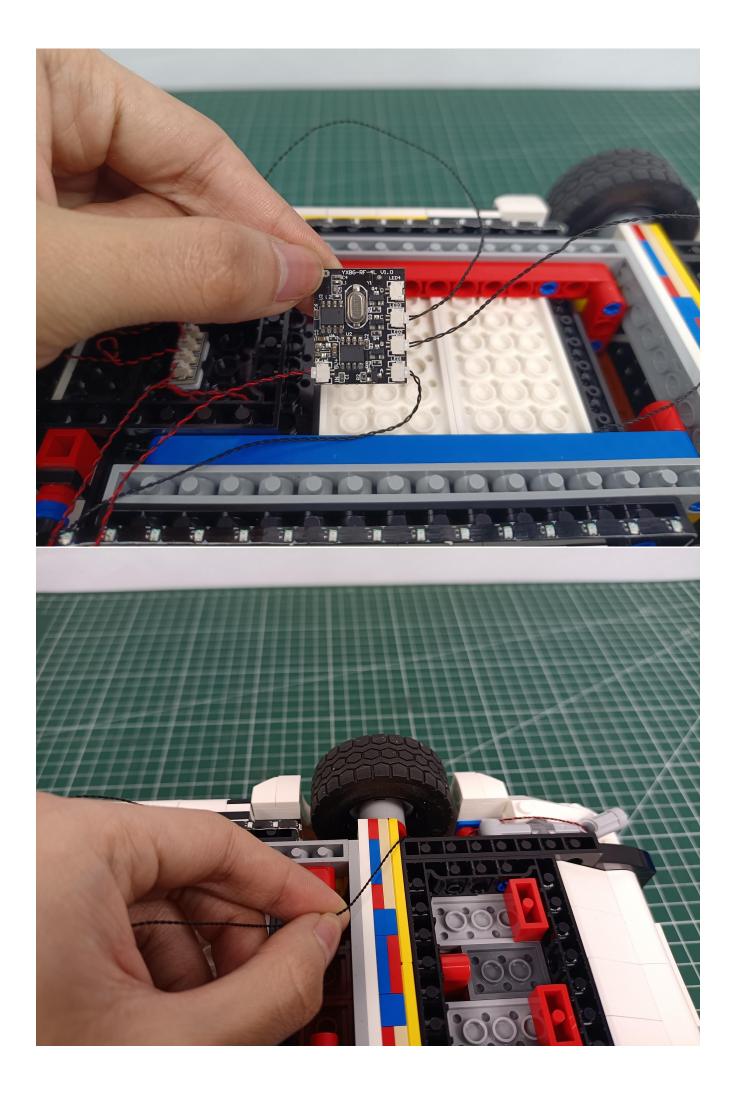

First step:

Test every lamp pellet

## Second step:

Instructions for installing this kit:

The above are ideas and instructions provided by our designers. Please move on:

- 1: Do you have any suggestions about the material and quality of our products?
- 2: Do you have any suggestions on the installation instructions and the degree of difficulty of the installation?
- 3: If you have better installation method and ideas, please contact us in time.