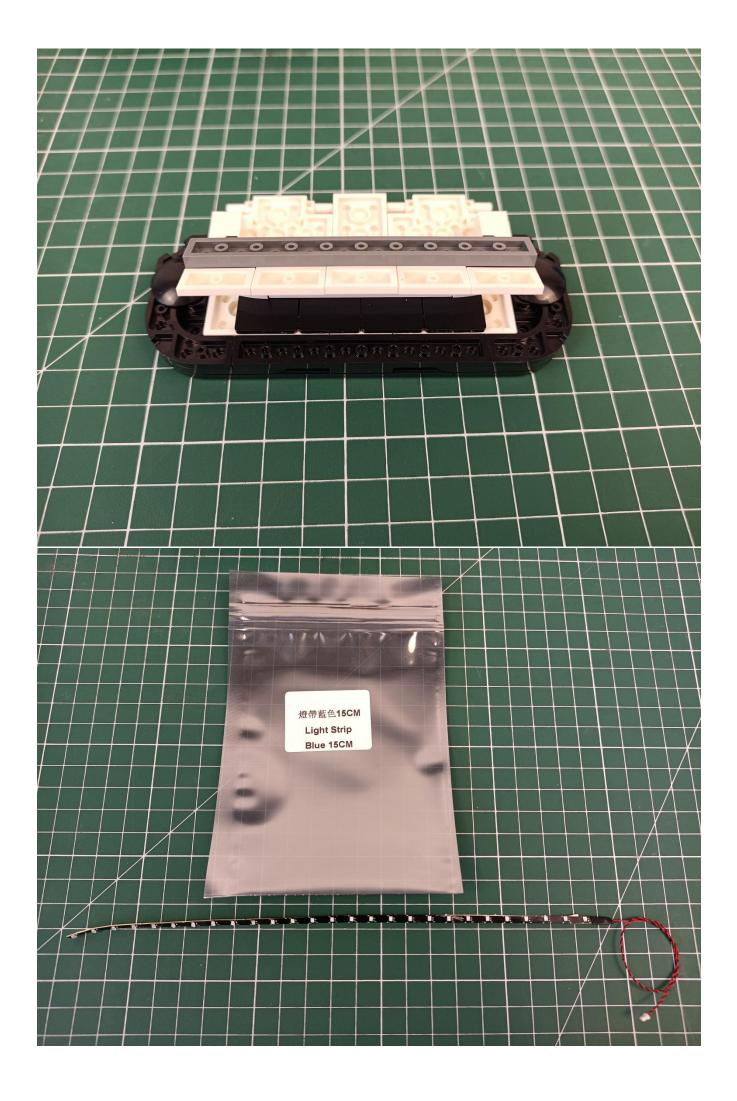

## Package contents:

- 1 x Warm white light bar
- 1 x 15cm headlight pellet
- 2 x 15cm red lamp pellets
- 2 x 15cm white lamp pellets
- 2 x 15cm warm white lamp pellets
- 1 x 15cm Red self-flashing light particles
- 1 x 15cm Blue light strip
- 3 x 15cm Red light strip
- 1 x 4 sockets
- 2 x 6 sockets
- 2 x 15cm cable
- 2 x 30cm cable
- 1 x remote control module
- 1 x USB power kit
- Parts Package