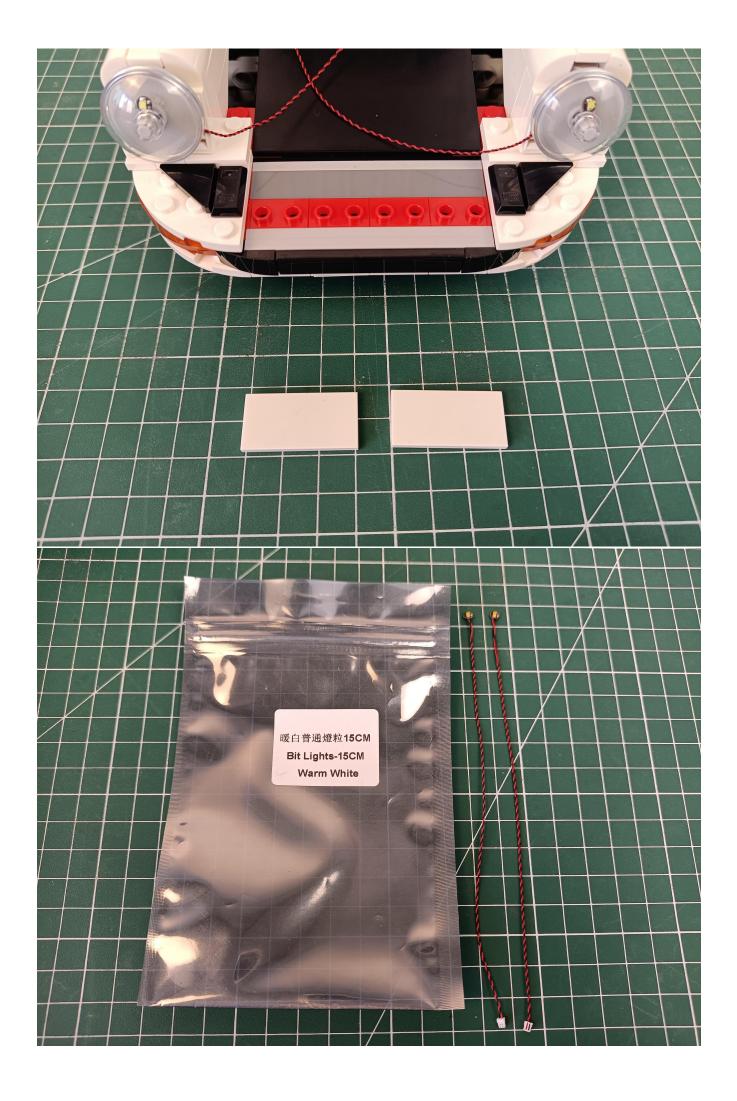

## Package contents:

- 1 x Warm white light bar
- 1 x 15cm headlight pellet
- 2 x 15cm red lamp pellets
- 2 x 15cm white lamp pellets
- 2 x 15cm warm white lamp pellets
- 1 x 15cm Red self-flashing light particles
- 1 x 15cm Blue light strip
- 3 x 15cm Red light strip
- 1 x 4 sockets
- 2 x 6 sockets
- 2 x 15cm cable
- 2 x 30cm cable
- 1 x remote control module
- 1 x USB power kit
- Parts Package