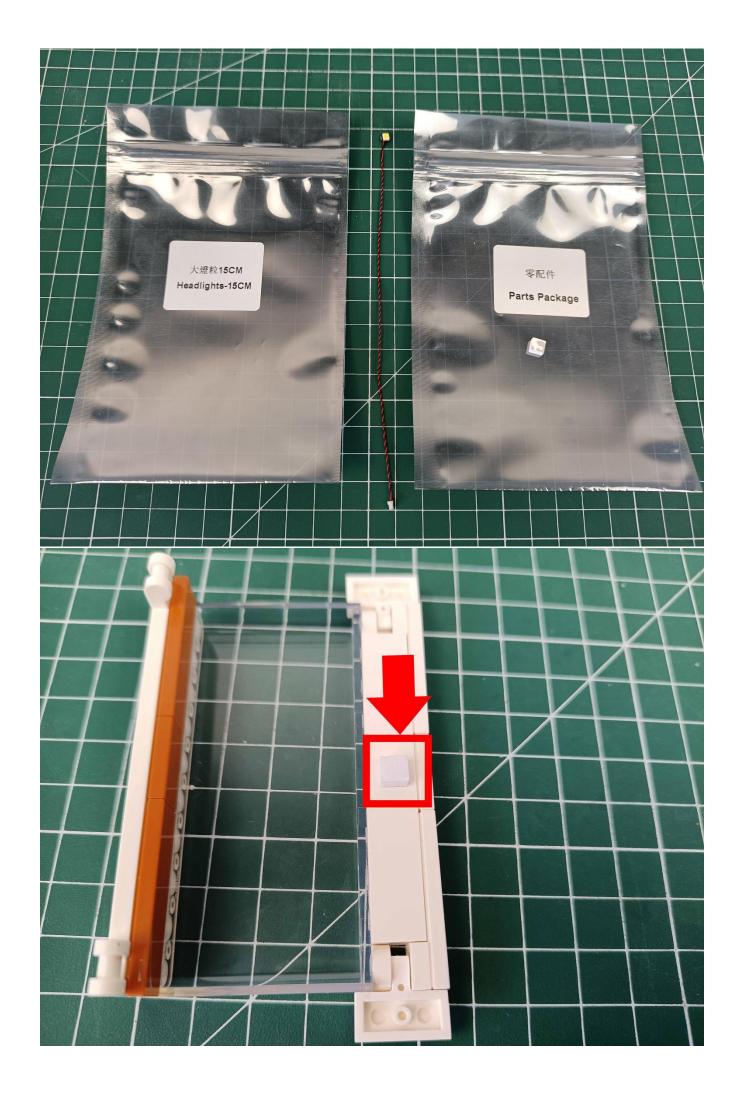

## Package contents:

- 1 x Warm white light bar
- 1 x 15cm headlight pellet
- 2 x 15cm red lamp pellets
- 2 x 15cm white lamp pellets
- 2 x 15cm warm white lamp pellets
- 1 x 15cm Red self-flashing light particles
- 1 x 15cm Blue light strip
- 3 x 15cm Red light strip
- 1 x 4 sockets
- 2 x 6 sockets
- 2 x 15cm cable
- 2 x 30cm cable
- 1 x remote control module
- 1 x USB power kit
- Parts Package