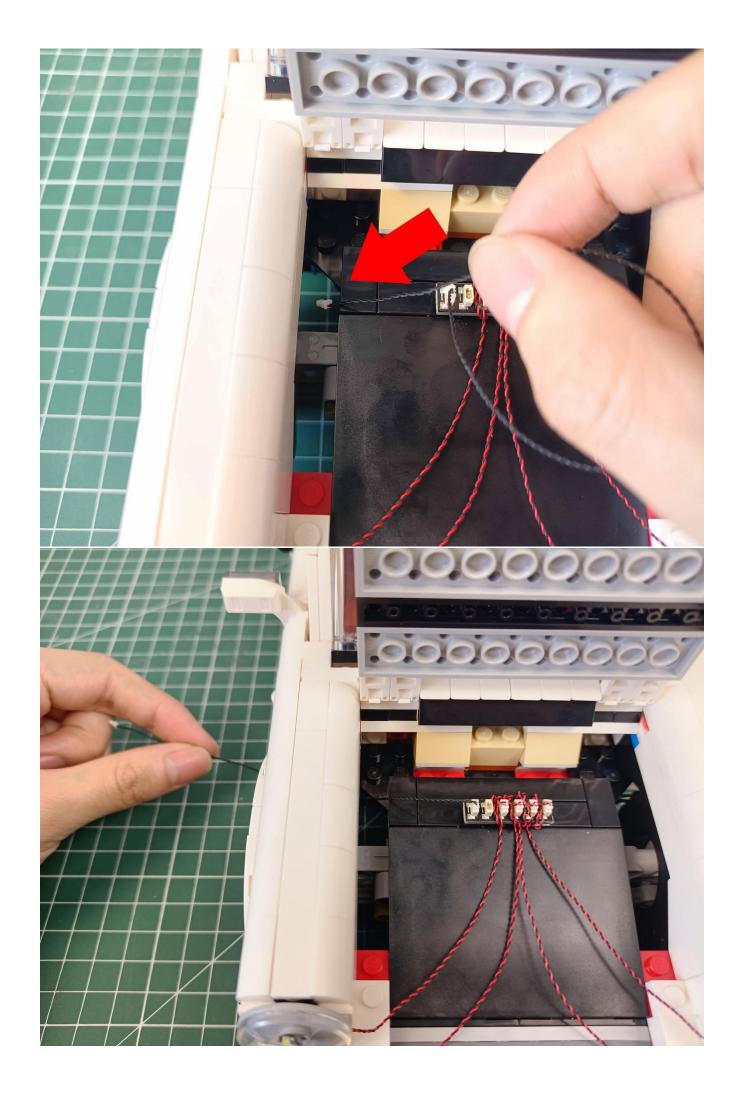

First step:

Test every lamp pellet

## Second step:

Instructions for installing this kit:

The above are ideas and instructions provided by our designers. Please move on:

- 1: Do you have any suggestions about the material and quality of our products?
- 2: Do you have any suggestions on the installation instructions and the degree of difficulty of the installation?
- 3: If you have better installation method and ideas, please contact us in time.