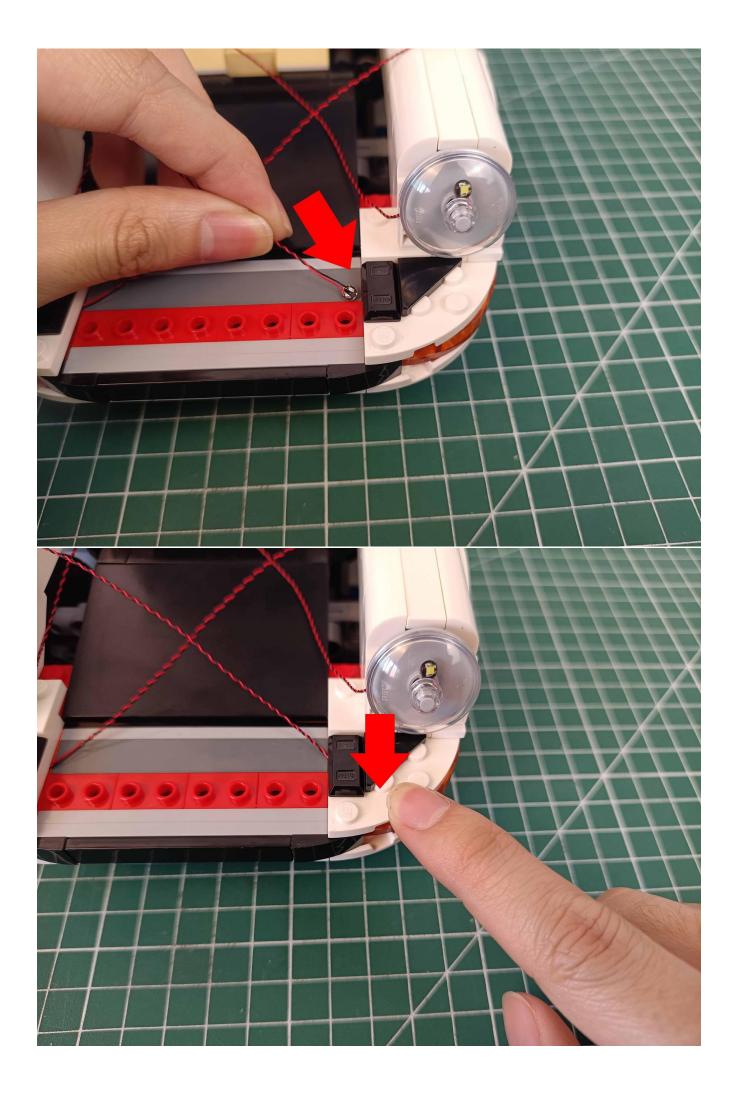

## Second step:

Instructions for installing this kit:

The above are ideas and instructions provided by our designers. Please move on:

- 1: Do you have any suggestions about the material and quality of our products?
- 2: Do you have any suggestions on the installation instructions and the degree of difficulty of the installation?
- 3: If you have better installation method and ideas, please contact us in time.