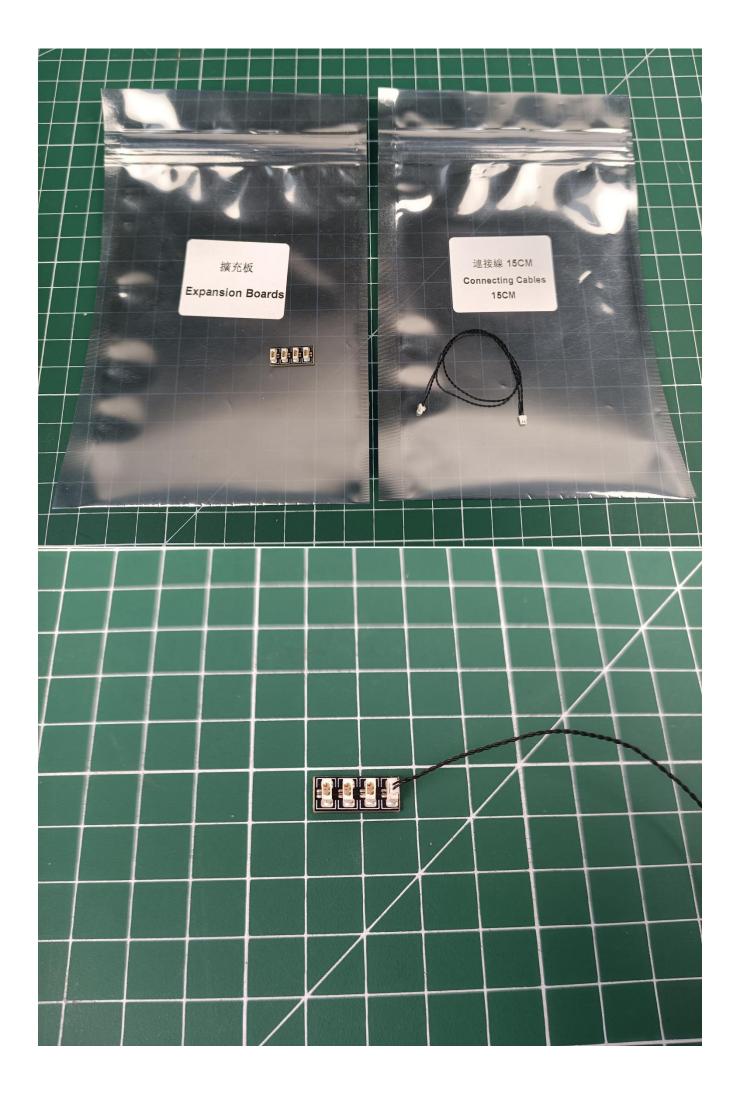

## Package contents:

- 1 x Warm white light bar
- 1 x 15cm headlight pellet
- 2 x 15cm red lamp pellets
- 2 x 15cm white lamp pellets
- 2 x 15cm warm white lamp pellets
- 1 x 15cm Red self-flashing light particles
- 1 x 15cm Blue light strip
- 3 x 15cm Red light strip
- 1 x 4 sockets
- 2 x 6 sockets
- 2 x 15cm cable
- 2 x 30cm cable
- 1 x remote control module
- 1 x USB power kit
- Parts Package