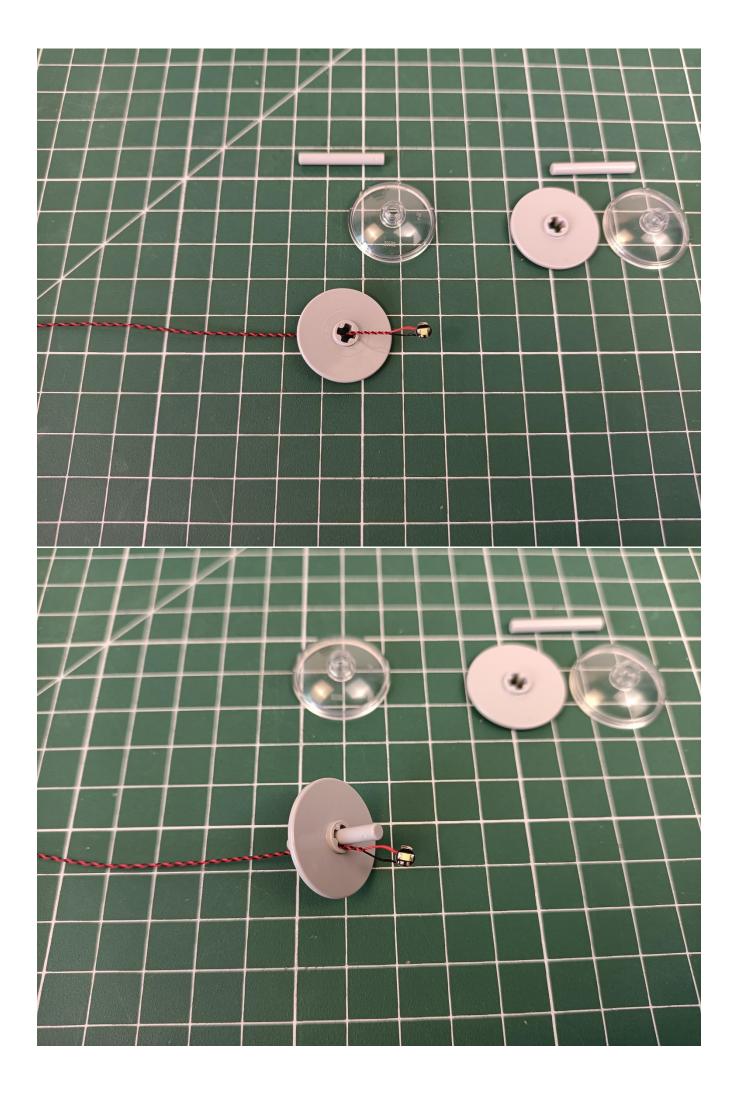

First step:

Test every lamp pellet

## Second step:

Instructions for installing this kit:

The above are ideas and instructions provided by our designers. Please move on:

- 1: Do you have any suggestions about the material and quality of our products?
- 2: Do you have any suggestions on the installation instructions and the degree of difficulty of the installation?
- 3: If you have better installation method and ideas, please contact us in time.