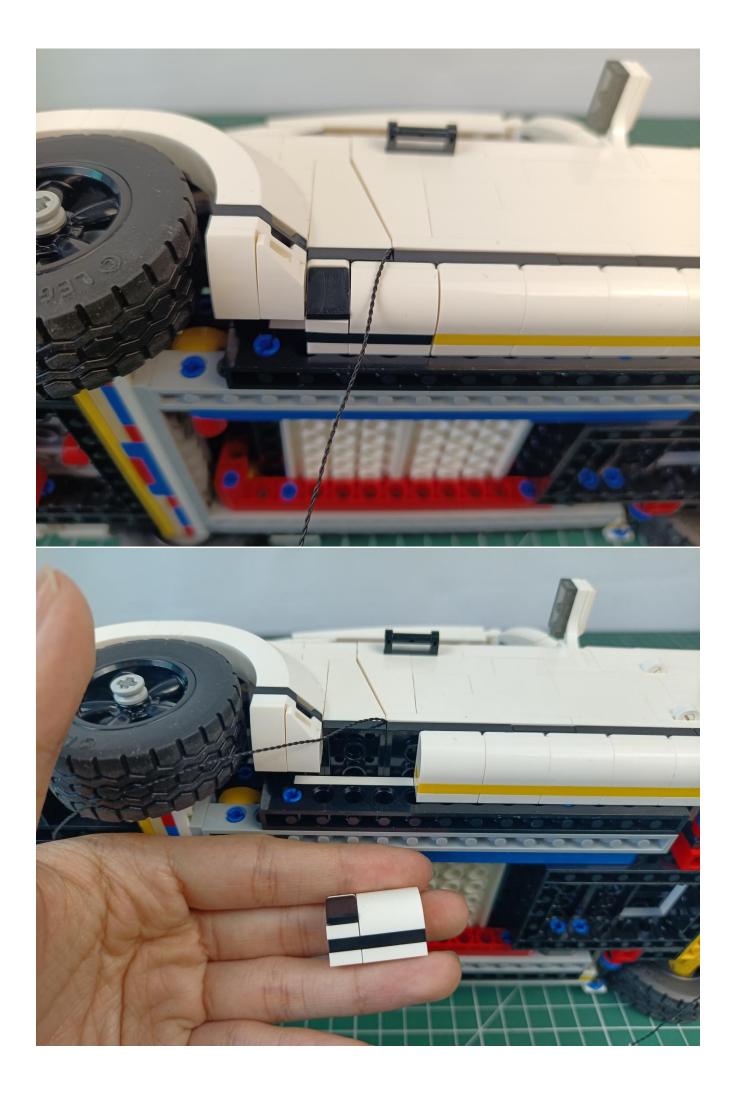

## Second step:

Instructions for installing this kit:

The above are ideas and instructions provided by our designers. Please move on:

- 1: Do you have any suggestions about the material and quality of our products?
- 2: Do you have any suggestions on the installation instructions and the degree of difficulty of the installation?
- 3: If you have better installation method and ideas, please contact us in time.