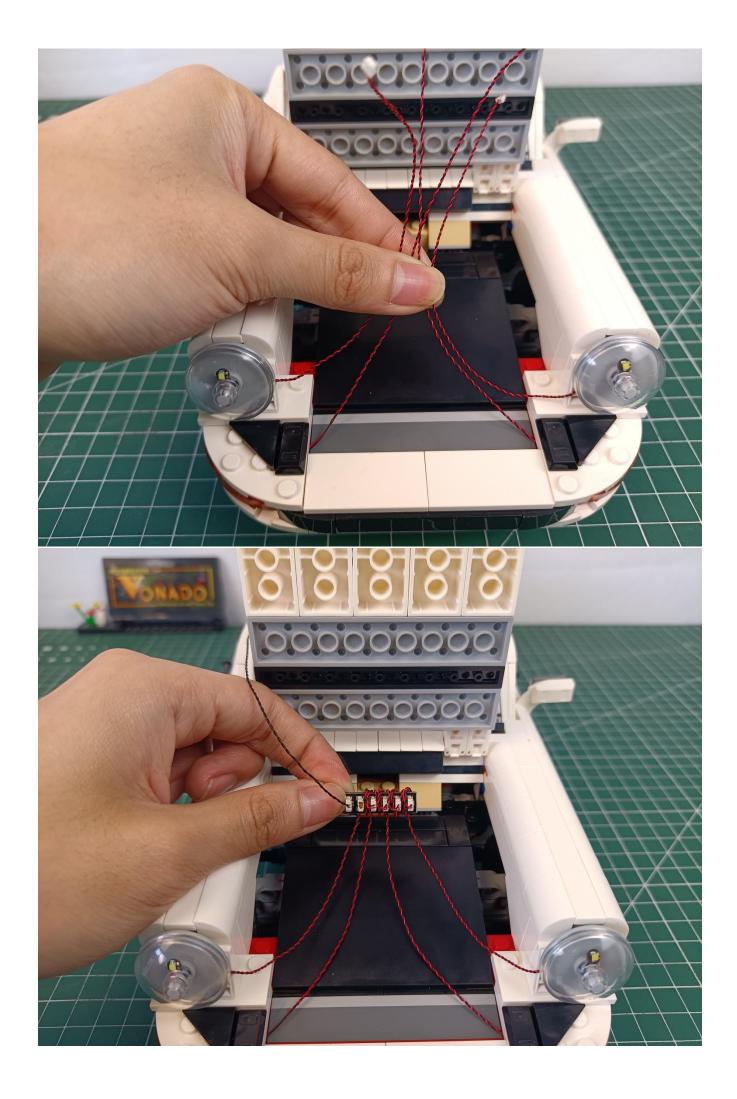

## Second step:

Instructions for installing this kit:

The above are ideas and instructions provided by our designers. Please move on:

- 1: Do you have any suggestions about the material and quality of our products?
- 2: Do you have any suggestions on the installation instructions and the degree of difficulty of the installation?
- 3: If you have better installation method and ideas, please contact us in time.