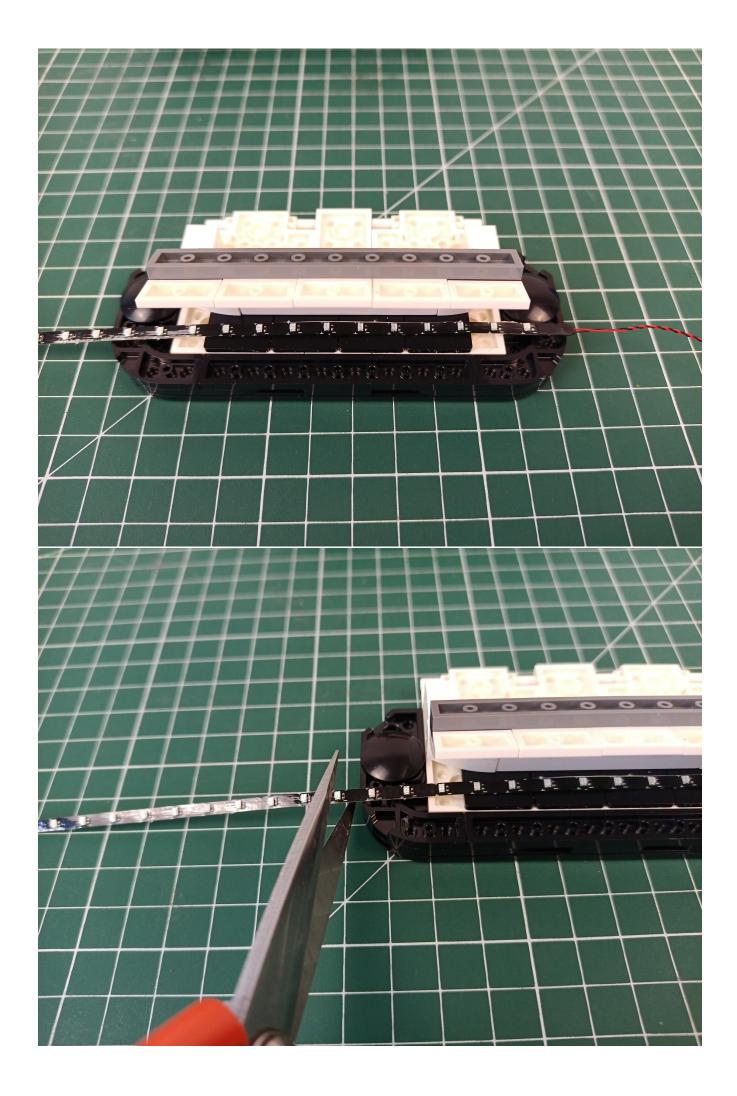

## Package contents:

- 1 x Warm white light bar
- 1 x 15cm headlight pellet
- 2 x 15cm red lamp pellets
- 2 x 15cm white lamp pellets
- 2 x 15cm warm white lamp pellets
- 1 x 15cm Red self-flashing light particles
- 1 x 15cm Blue light strip
- 3 x 15cm Red light strip
- 1 x 4 sockets
- 2 x 6 sockets
- 2 x 15cm cable
- 2 x 30cm cable
- 1 x remote control module
- 1 x USB power kit
- Parts Package