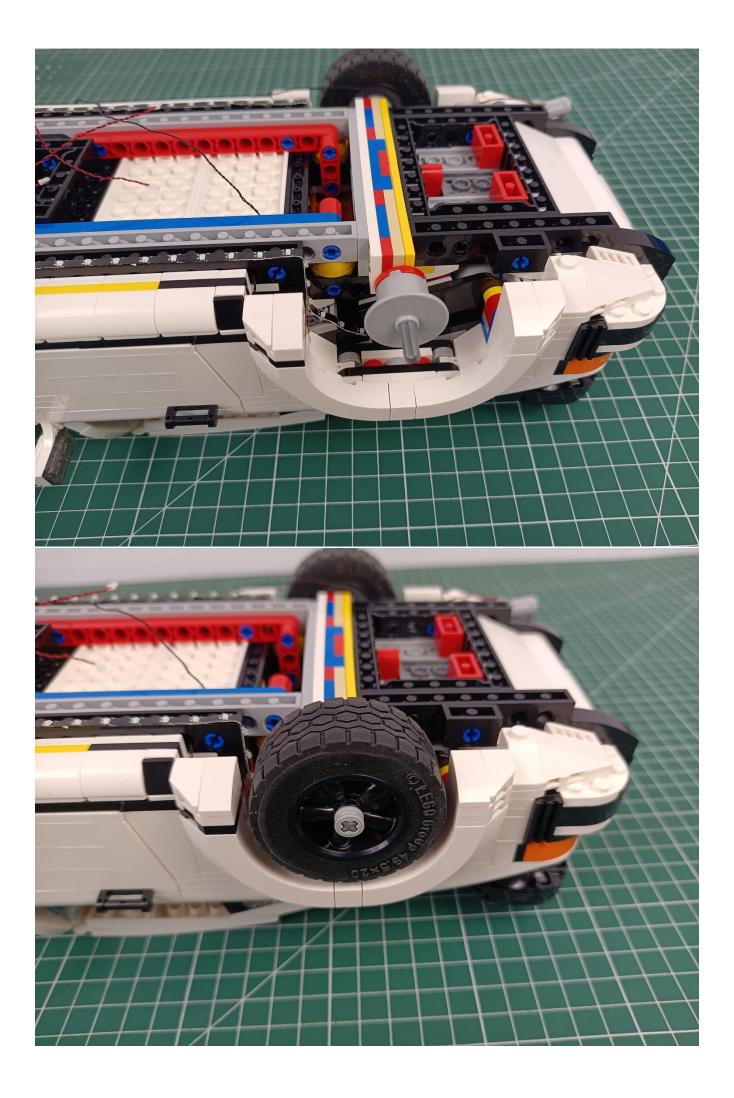

final effects of each module, you can make your own arrangement, and we will cooperate with you to replace or repurchase. LETS MOVE!

## 2210 1110 121

## Package contents:

- 1 x Warm white light bar
- 1 x 15cm headlight pellet
- 2 x 15cm red lamp pellets
- 2 x 15cm white lamp pellets
- 2 x 15cm warm white lamp pellets
- 1 x 15cm Red self-flashing light particles
- 1 x 15cm Blue light strip
- 3 x 15cm Red light strip
- 1 x 4 sockets
- 2 x 6 sockets
- 2 x 15cm cable
- 2 x 30cm cable
- 1 x remote control module
- 1 x USB power kit
- Parts Package



First step:

Test every lamp pellet



## Second step:

Instructions for installing this kit:

















































































































































































The above are ideas and instructions provided by our designers. Please move on:

- 1: Do you have any suggestions about the material and quality of our products?
- 2: Do you have any suggestions on the installation instructions and the degree of difficulty of the installation?
- 3: If you have better installation method and ideas, please contact us in time.