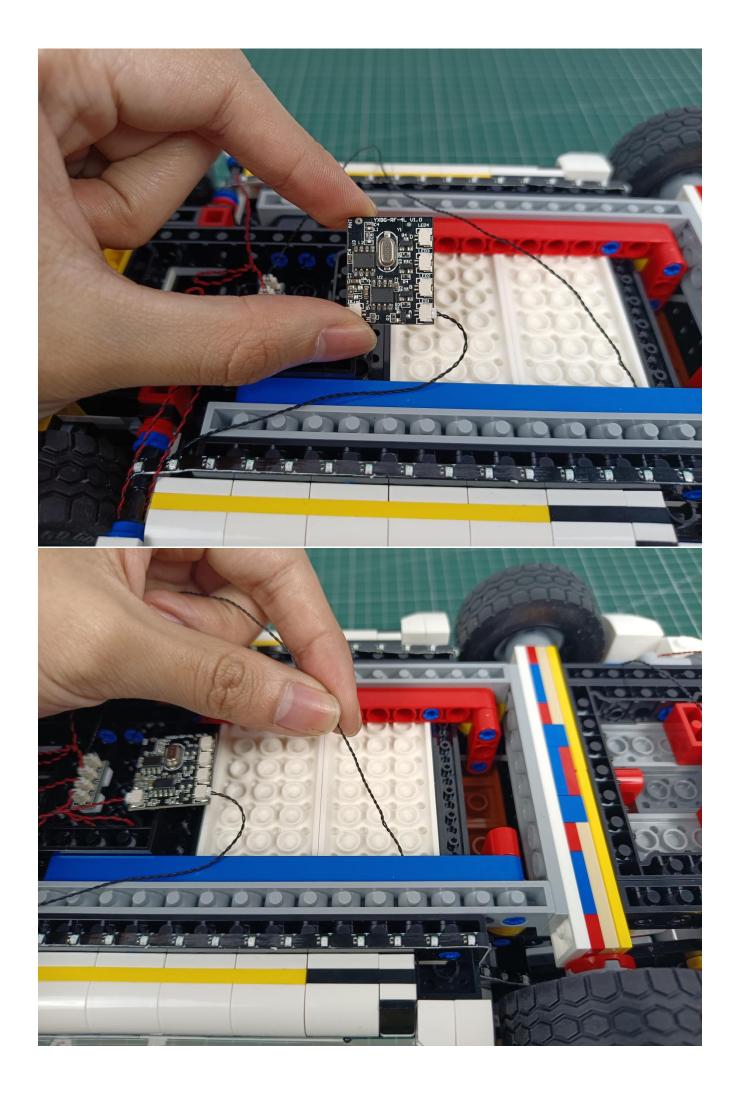

## Second step:

Instructions for installing this kit:

The above are ideas and instructions provided by our designers. Please move on:

- 1: Do you have any suggestions about the material and quality of our products?
- 2: Do you have any suggestions on the installation instructions and the degree of difficulty of the installation?
- 3: If you have better installation method and ideas, please contact us in time.