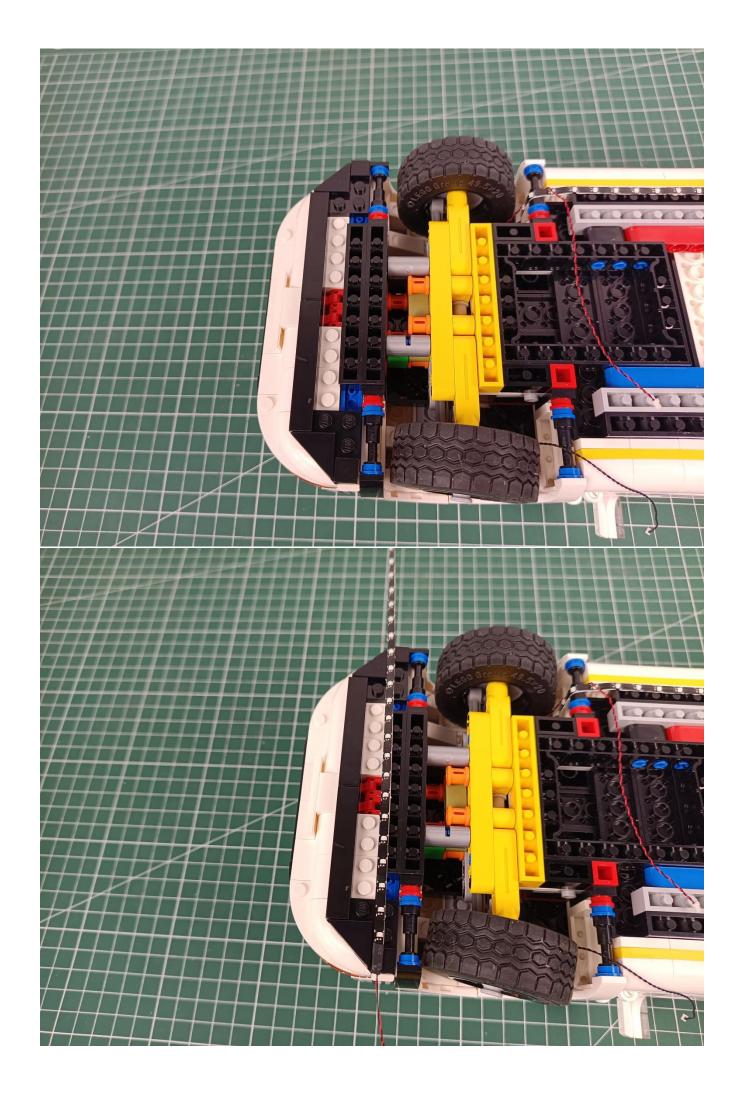

First step:

Test every lamp pellet

## Second step:

Instructions for installing this kit:

The above are ideas and instructions provided by our designers. Please move on:

- 1: Do you have any suggestions about the material and quality of our products?
- 2: Do you have any suggestions on the installation instructions and the degree of difficulty of the installation?
- 3: If you have better installation method and ideas, please contact us in time.