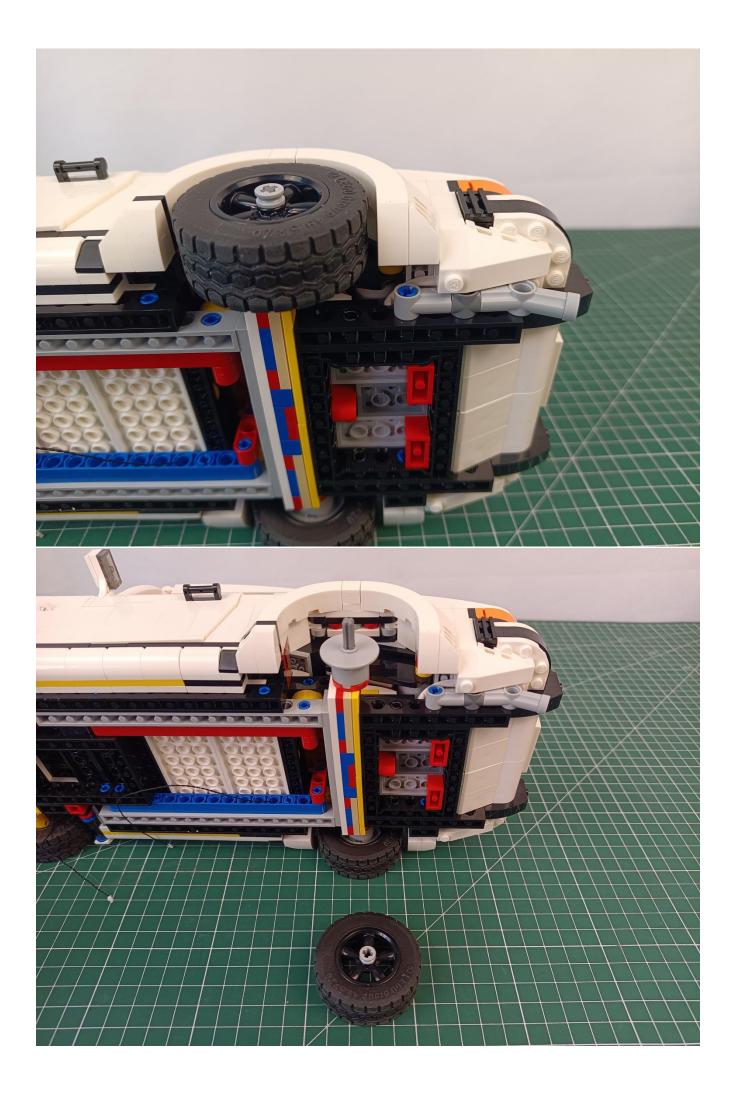

cables, the installation position of the product, and the final effects of each module, you can make your own arrangement, and we will cooperate with you to replace or repurchase. LETS MOVE!

## 2210 1110 121

## Package contents:

- 1 x Warm white light bar
- 1 x 15cm headlight pellet
- 2 x 15cm red lamp pellets
- 2 x 15cm white lamp pellets
- 2 x 15cm warm white lamp pellets
- 1 x 15cm Red self-flashing light particles
- 1 x 15cm Blue light strip
- 3 x 15cm Red light strip
- 1 x 4 sockets
- 2 x 6 sockets
- 2 x 15cm cable
- 2 x 30cm cable
- 1 x remote control module
- 1 x USB power kit
- Parts Package



First step:

Test every lamp pellet



## Second step:

Instructions for installing this kit:

















































































































































































The above are ideas and instructions provided by our designers. Please move on:

- 1: Do you have any suggestions about the material and quality of our products?
- 2: Do you have any suggestions on the installation instructions and the degree of difficulty of the installation?
- 3: If you have better installation method and ideas, please contact us in time.