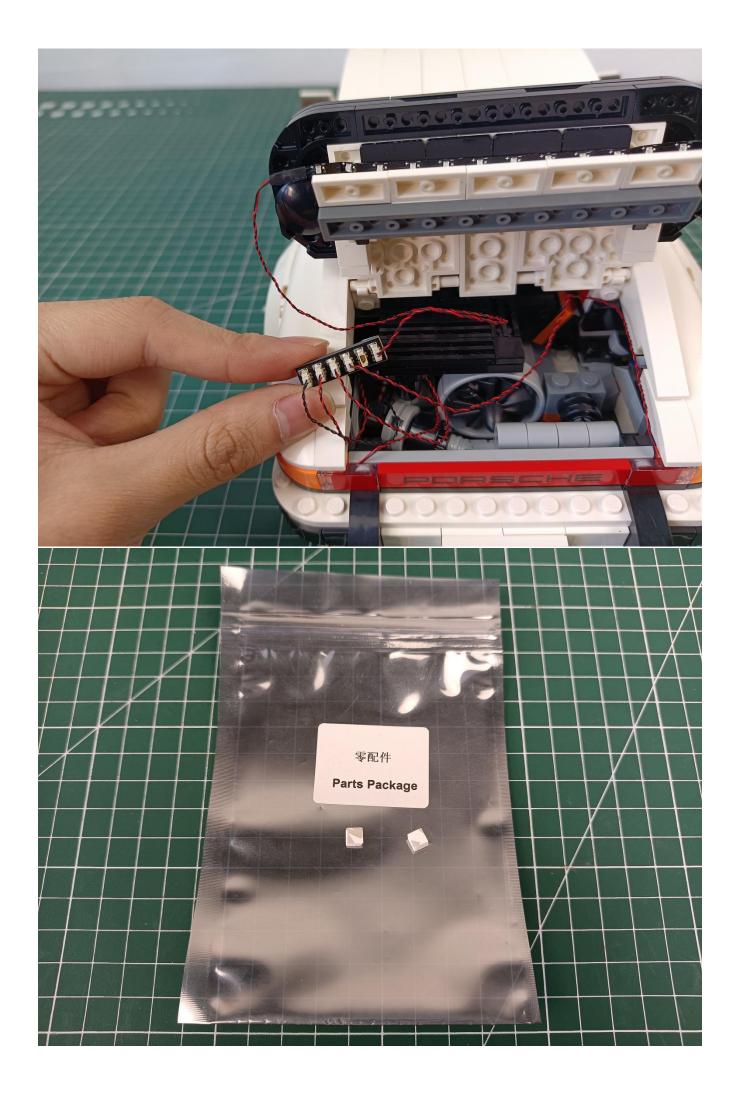

## Package contents:

- 1 x Warm white light bar
- 1 x 15cm headlight pellet
- 2 x 15cm red lamp pellets
- 2 x 15cm white lamp pellets
- 2 x 15cm warm white lamp pellets
- 1 x 15cm Red self-flashing light particles
- 1 x 15cm Blue light strip
- 3 x 15cm Red light strip
- 1 x 4 sockets
- 2 x 6 sockets
- 2 x 15cm cable
- 2 x 30cm cable
- 1 x remote control module
- 1 x USB power kit
- Parts Package