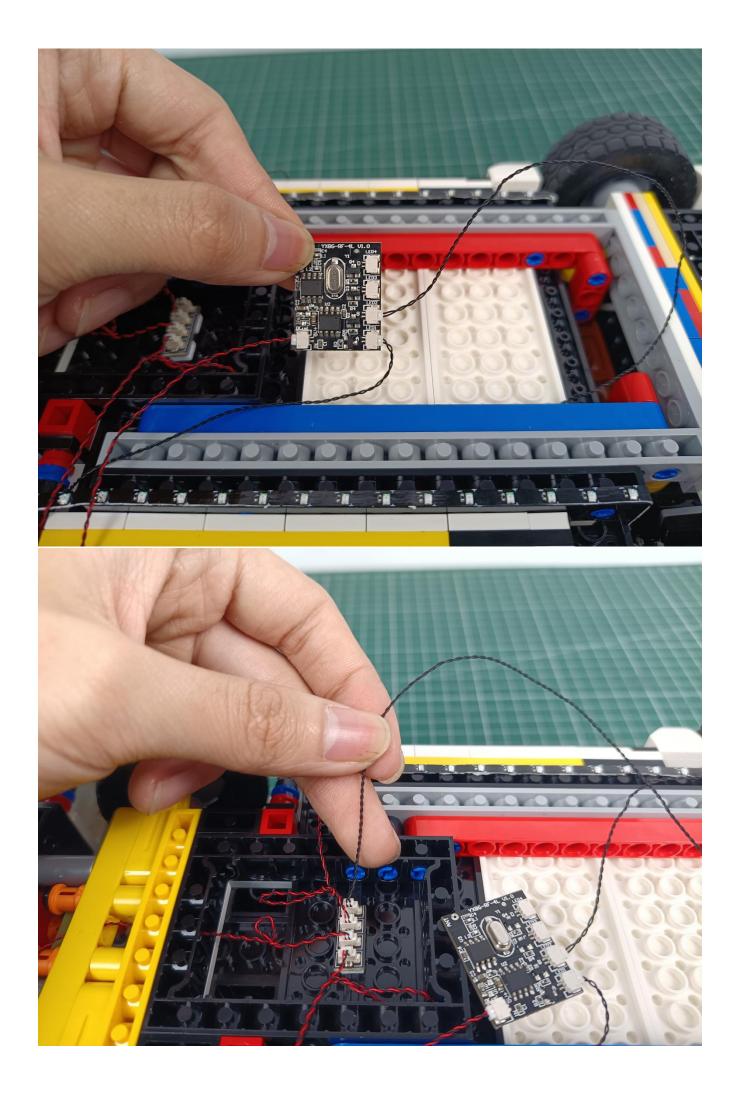

First step:

Test every lamp pellet

## Second step:

Instructions for installing this kit:

The above are ideas and instructions provided by our designers. Please move on:

- 1: Do you have any suggestions about the material and quality of our products?
- 2: Do you have any suggestions on the installation instructions and the degree of difficulty of the installation?
- 3: If you have better installation method and ideas, please contact us in time.