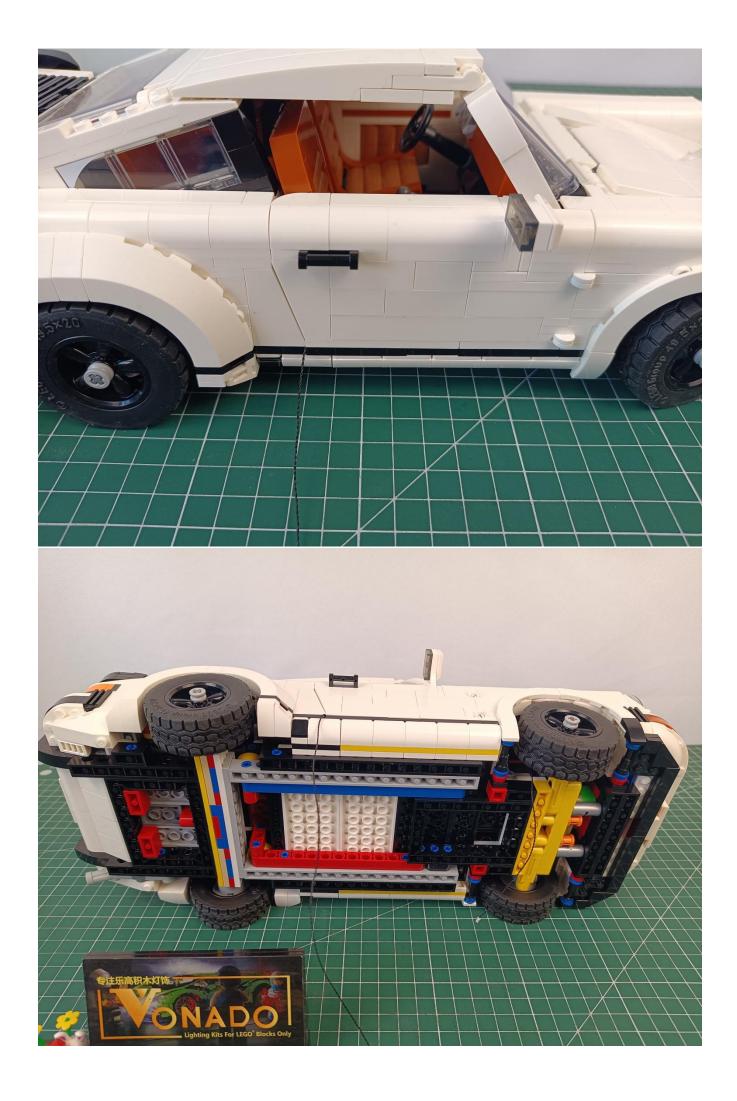

## Second step:

Instructions for installing this kit:

The above are ideas and instructions provided by our designers. Please move on:

- 1: Do you have any suggestions about the material and quality of our products?
- 2: Do you have any suggestions on the installation instructions and the degree of difficulty of the installation?
- 3: If you have better installation method and ideas, please contact us in time.