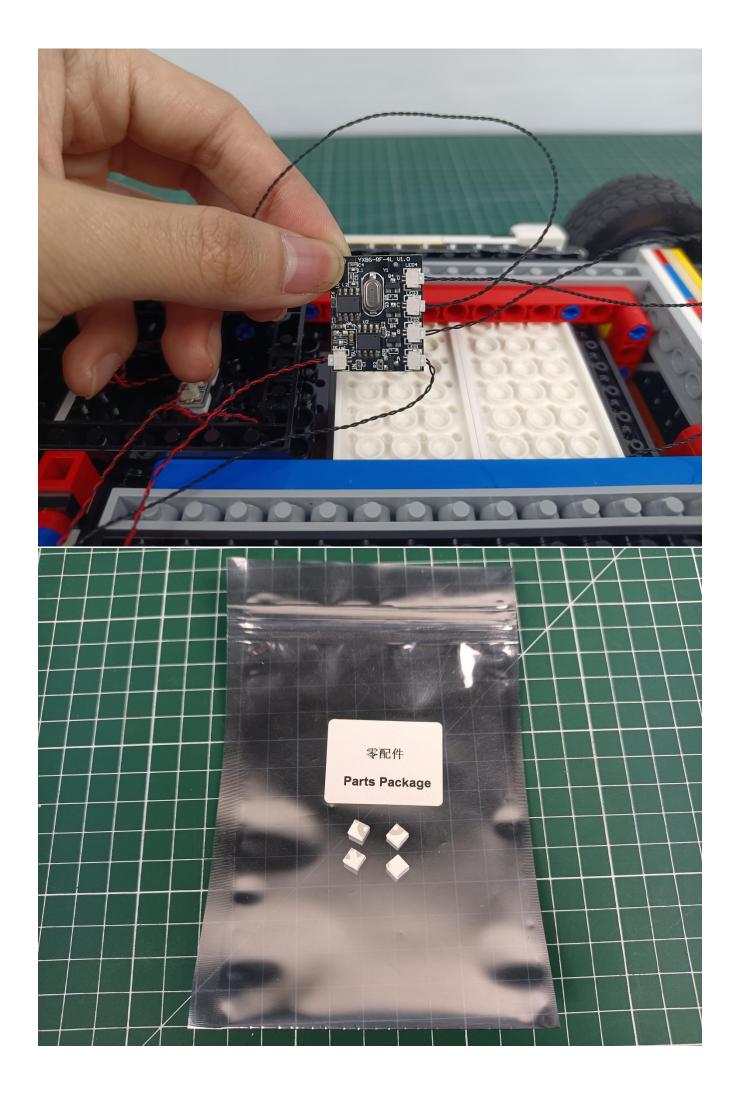

## Package contents:

- 1 x Warm white light bar
- 1 x 15cm headlight pellet
- 2 x 15cm red lamp pellets
- 2 x 15cm white lamp pellets
- 2 x 15cm warm white lamp pellets
- 1 x 15cm Red self-flashing light particles
- 1 x 15cm Blue light strip
- 3 x 15cm Red light strip
- 1 x 4 sockets
- 2 x 6 sockets
- 2 x 15cm cable
- 2 x 30cm cable
- 1 x remote control module
- 1 x USB power kit
- Parts Package

## Second step:

Instructions for installing this kit:

The above are ideas and instructions provided by our designers. Please move on:

- 1: Do you have any suggestions about the material and quality of our products?
- 2: Do you have any suggestions on the installation instructions and the degree of difficulty of the installation?
- 3: If you have better installation method and ideas, please contact us in time.