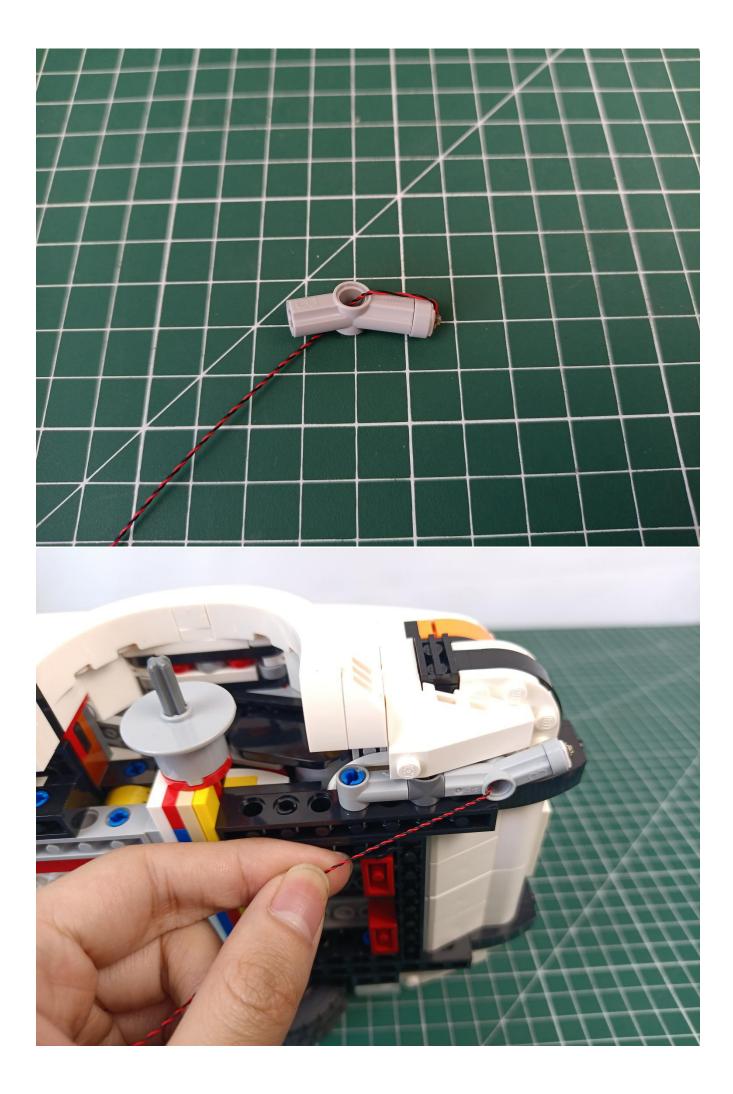

the installation position of the product, and the final effects of each module, you can make your own arrangement, and we will cooperate with you to replace or repurchase. LETS MOVE!

## 2210 1110 121

## Package contents:

- 1 x Warm white light bar
- 1 x 15cm headlight pellet
- 2 x 15cm red lamp pellets
- 2 x 15cm white lamp pellets
- 2 x 15cm warm white lamp pellets
- 1 x 15cm Red self-flashing light particles
- 1 x 15cm Blue light strip
- 3 x 15cm Red light strip
- 1 x 4 sockets
- 2 x 6 sockets
- 2 x 15cm cable
- 2 x 30cm cable
- 1 x remote control module
- 1 x USB power kit
- Parts Package



First step:

Test every lamp pellet



## Second step:

Instructions for installing this kit:

















































































































































































The above are ideas and instructions provided by our designers. Please move on:

- 1: Do you have any suggestions about the material and quality of our products?
- 2: Do you have any suggestions on the installation instructions and the degree of difficulty of the installation?
- 3: If you have better installation method and ideas, please contact us in time.