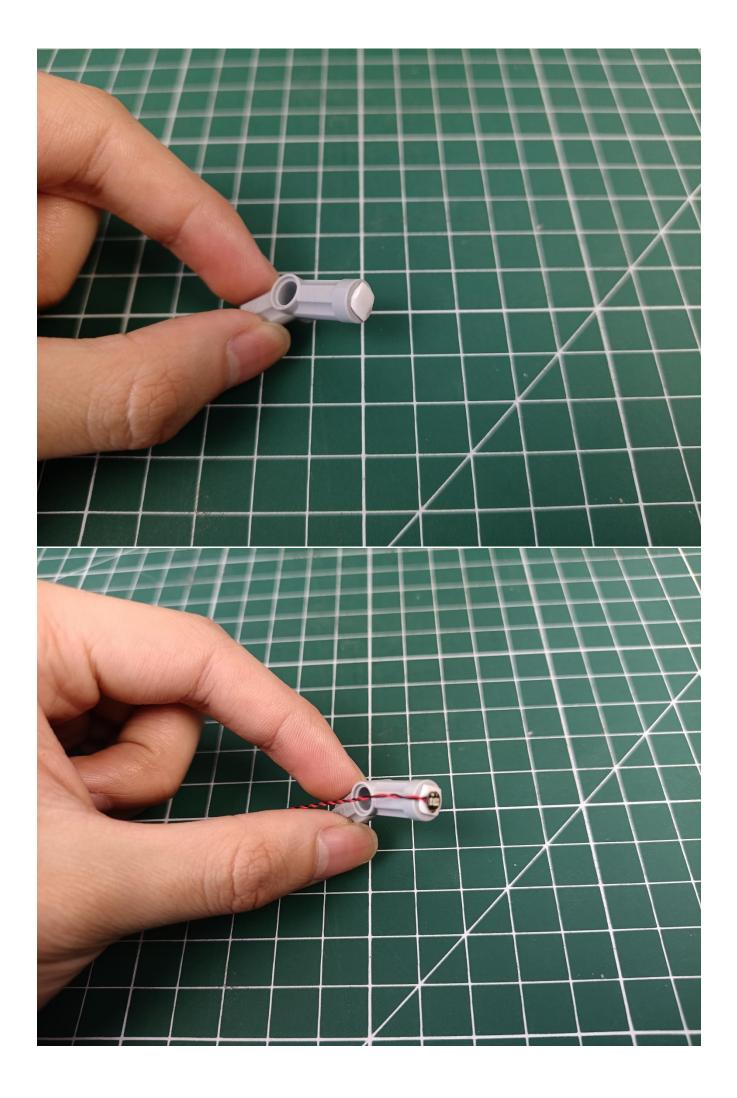

, the installation position of the product, and the final effects of each module, you can make your own arrangement, and we will cooperate with you to replace or repurchase. LETS MOVE!

## 2210 1110 121

## Package contents:

- 1 x Warm white light bar
- 1 x 15cm headlight pellet
- 2 x 15cm red lamp pellets
- 2 x 15cm white lamp pellets
- 2 x 15cm warm white lamp pellets
- 1 x 15cm Red self-flashing light particles
- 1 x 15cm Blue light strip
- 3 x 15cm Red light strip
- 1 x 4 sockets
- 2 x 6 sockets
- 2 x 15cm cable
- 2 x 30cm cable
- 1 x remote control module
- 1 x USB power kit
- Parts Package



First step:

Test every lamp pellet



## Second step:

Instructions for installing this kit:

















































































































































































The above are ideas and instructions provided by our designers. Please move on:

- 1: Do you have any suggestions about the material and quality of our products?
- 2: Do you have any suggestions on the installation instructions and the degree of difficulty of the installation?
- 3: If you have better installation method and ideas, please contact us in time.