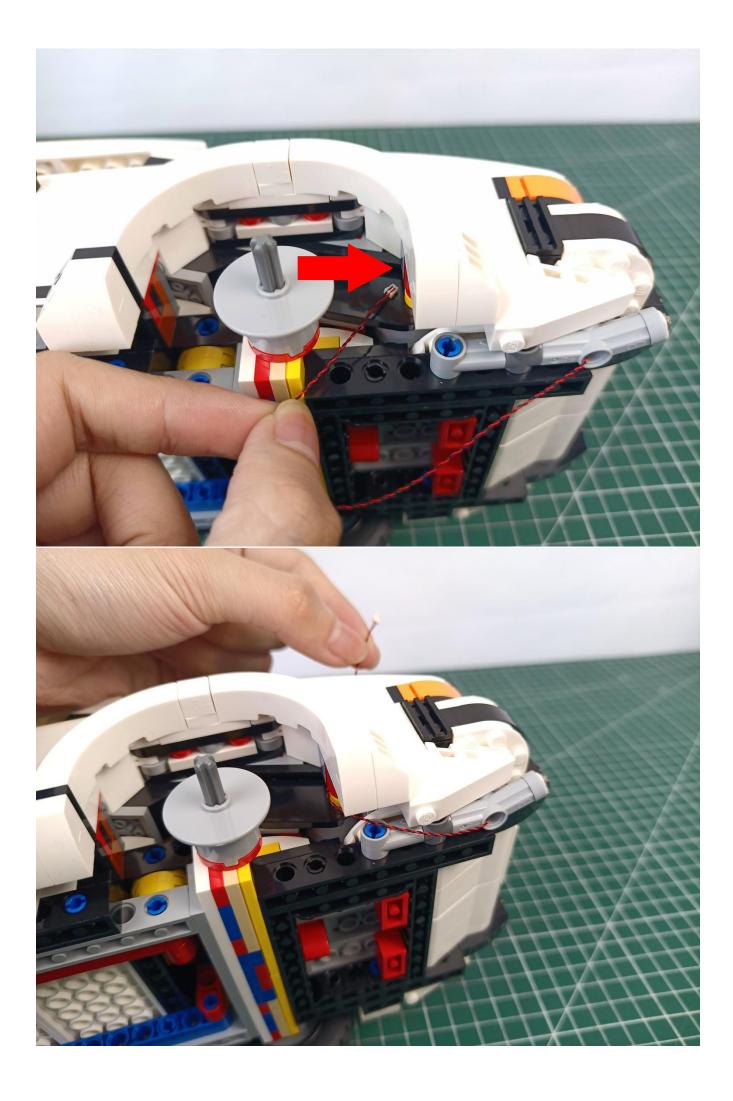

e installation position of the product, and the final effects of each module, you can make your own arrangement, and we will cooperate with you to replace or repurchase. LETS MOVE!

## 2210 1110 121

## Package contents:

- 1 x Warm white light bar
- 1 x 15cm headlight pellet
- 2 x 15cm red lamp pellets
- 2 x 15cm white lamp pellets
- 2 x 15cm warm white lamp pellets
- 1 x 15cm Red self-flashing light particles
- 1 x 15cm Blue light strip
- 3 x 15cm Red light strip
- 1 x 4 sockets
- 2 x 6 sockets
- 2 x 15cm cable
- 2 x 30cm cable
- 1 x remote control module
- 1 x USB power kit
- Parts Package



First step:

Test every lamp pellet



## Second step:

Instructions for installing this kit:

















































































































































































The above are ideas and instructions provided by our designers. Please move on:

- 1: Do you have any suggestions about the material and quality of our products?
- 2: Do you have any suggestions on the installation instructions and the degree of difficulty of the installation?
- 3: If you have better installation method and ideas, please contact us in time.