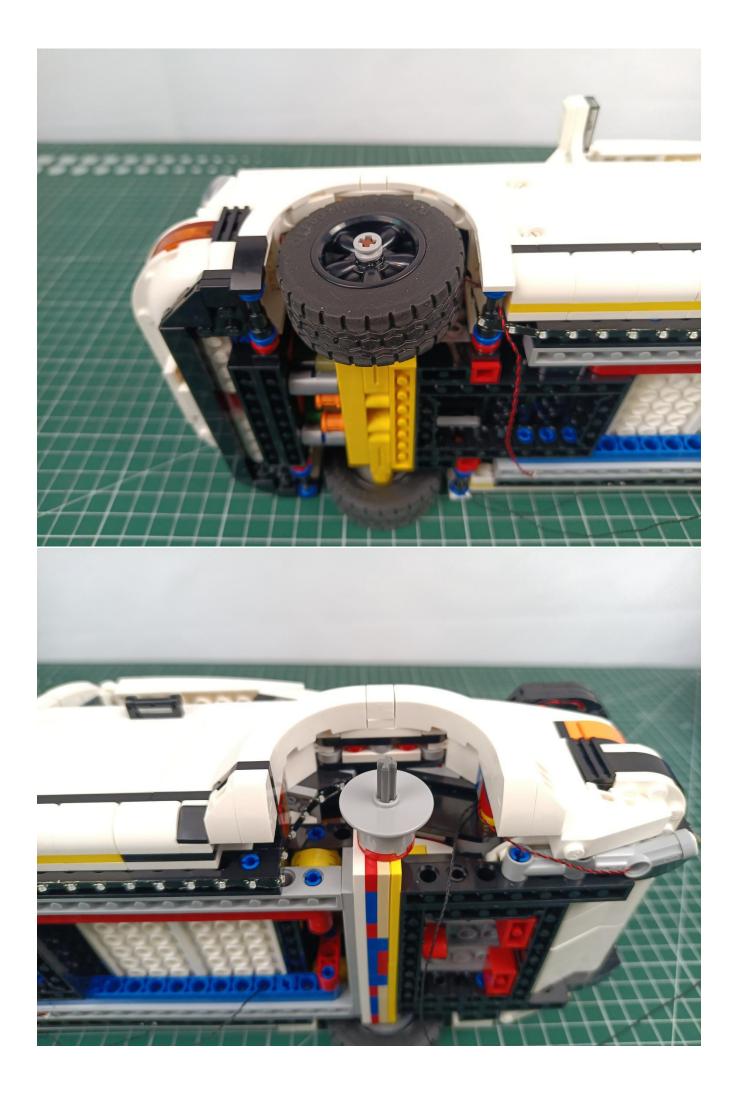

First step:

Test every lamp pellet

## Second step:

Instructions for installing this kit:

The above are ideas and instructions provided by our designers. Please move on:

- 1: Do you have any suggestions about the material and quality of our products?
- 2: Do you have any suggestions on the installation instructions and the degree of difficulty of the installation?
- 3: If you have better installation method and ideas, please contact us in time.