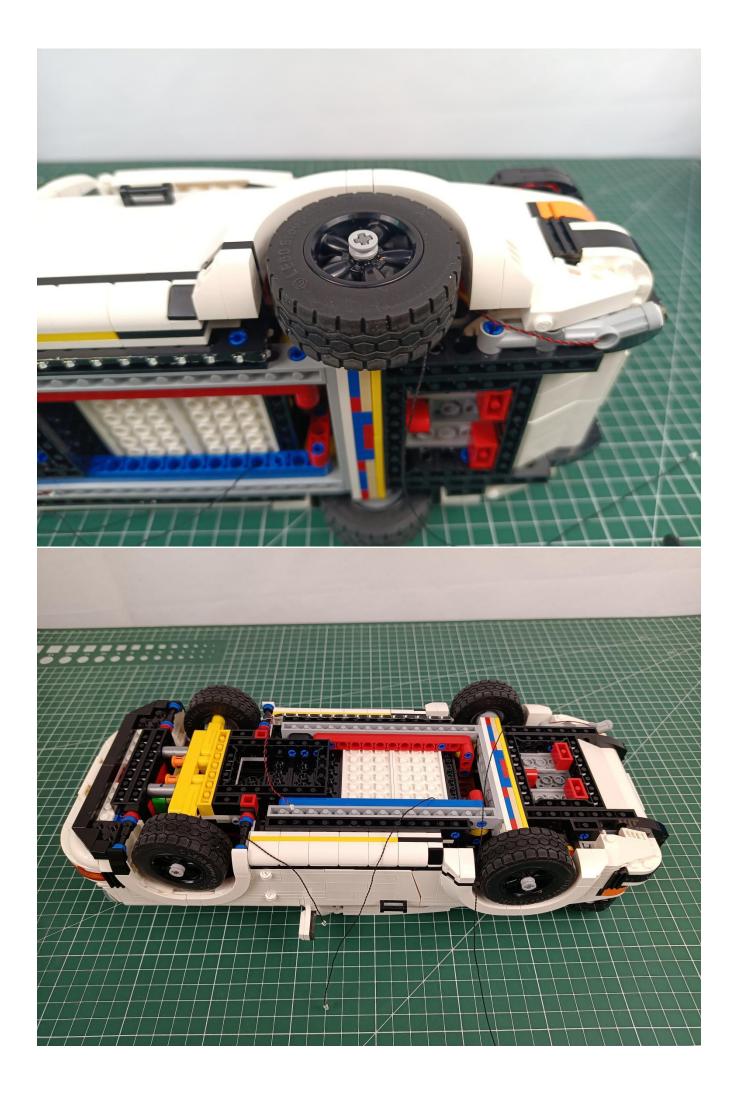

First step:

Test every lamp pellet

## Second step:

Instructions for installing this kit:

The above are ideas and instructions provided by our designers. Please move on:

- 1: Do you have any suggestions about the material and quality of our products?
- 2: Do you have any suggestions on the installation instructions and the degree of difficulty of the installation?
- 3: If you have better installation method and ideas, please contact us in time.