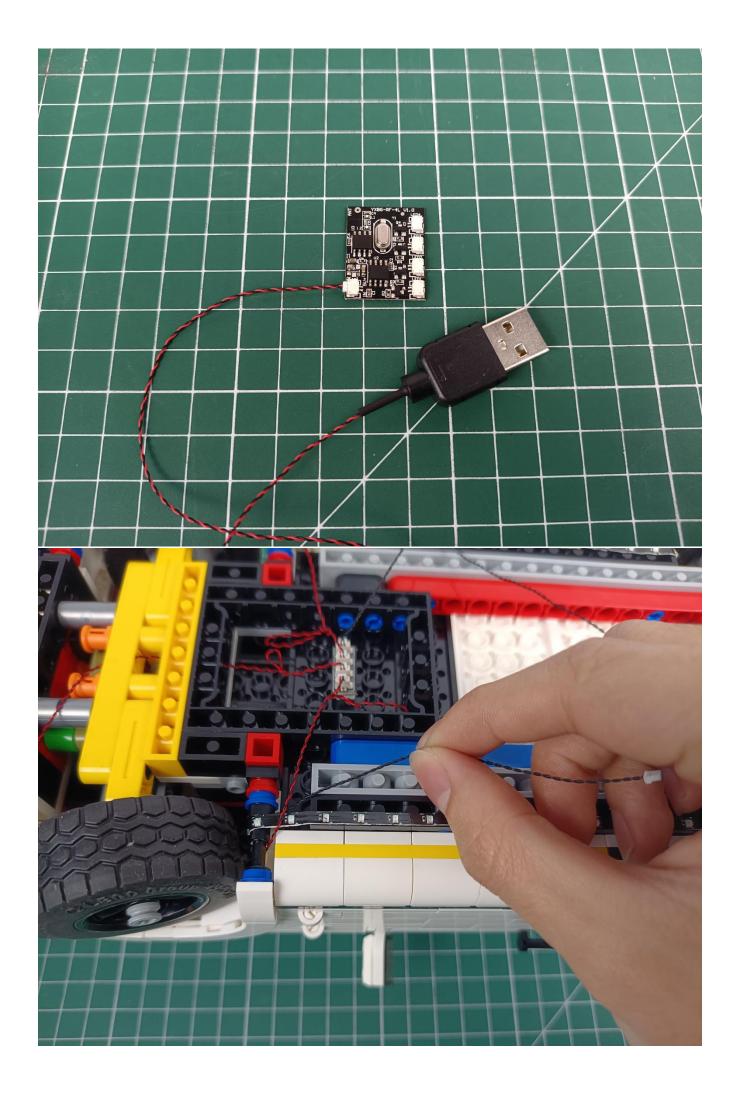

## Second step:

Instructions for installing this kit:

The above are ideas and instructions provided by our designers. Please move on:

- 1: Do you have any suggestions about the material and quality of our products?
- 2: Do you have any suggestions on the installation instructions and the degree of difficulty of the installation?
- 3: If you have better installation method and ideas, please contact us in time.