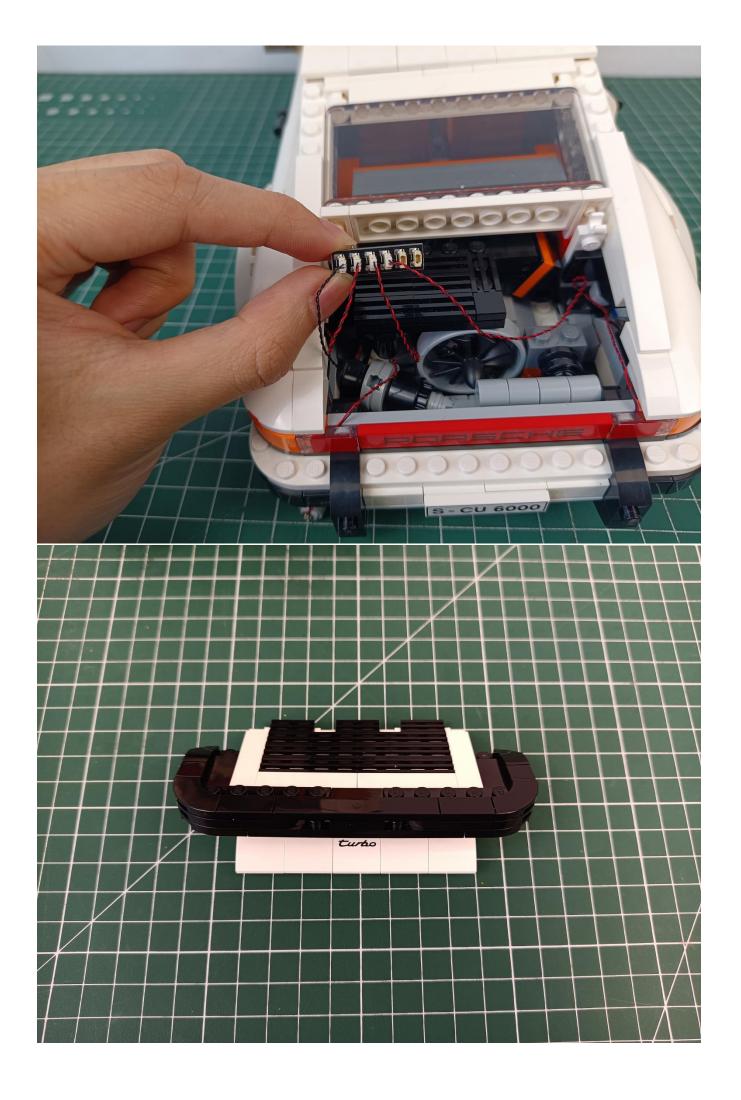

## Package contents:

- 1 x Warm white light bar
- 1 x 15cm headlight pellet
- 2 x 15cm red lamp pellets
- 2 x 15cm white lamp pellets
- 2 x 15cm warm white lamp pellets
- 1 x 15cm Red self-flashing light particles
- 1 x 15cm Blue light strip
- 3 x 15cm Red light strip
- 1 x 4 sockets
- 2 x 6 sockets
- 2 x 15cm cable
- 2 x 30cm cable
- 1 x remote control module
- 1 x USB power kit
- Parts Package