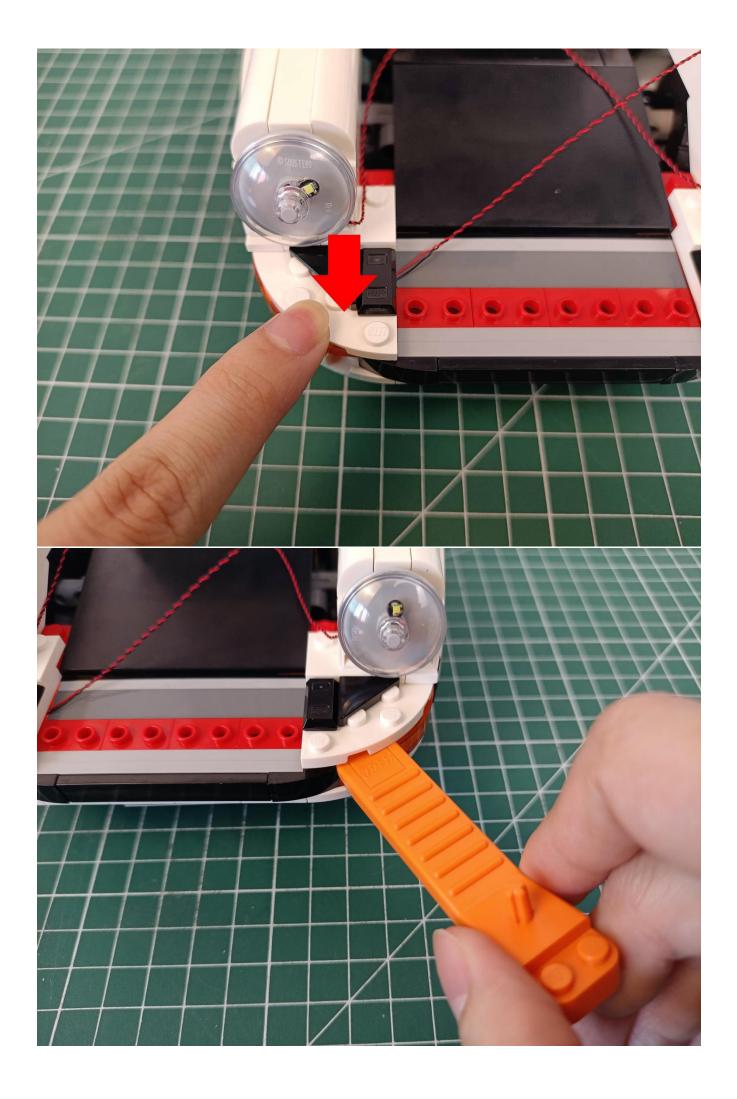

## Second step:

Instructions for installing this kit:

The above are ideas and instructions provided by our designers. Please move on:

- 1: Do you have any suggestions about the material and quality of our products?
- 2: Do you have any suggestions on the installation instructions and the degree of difficulty of the installation?
- 3: If you have better installation method and ideas, please contact us in time.