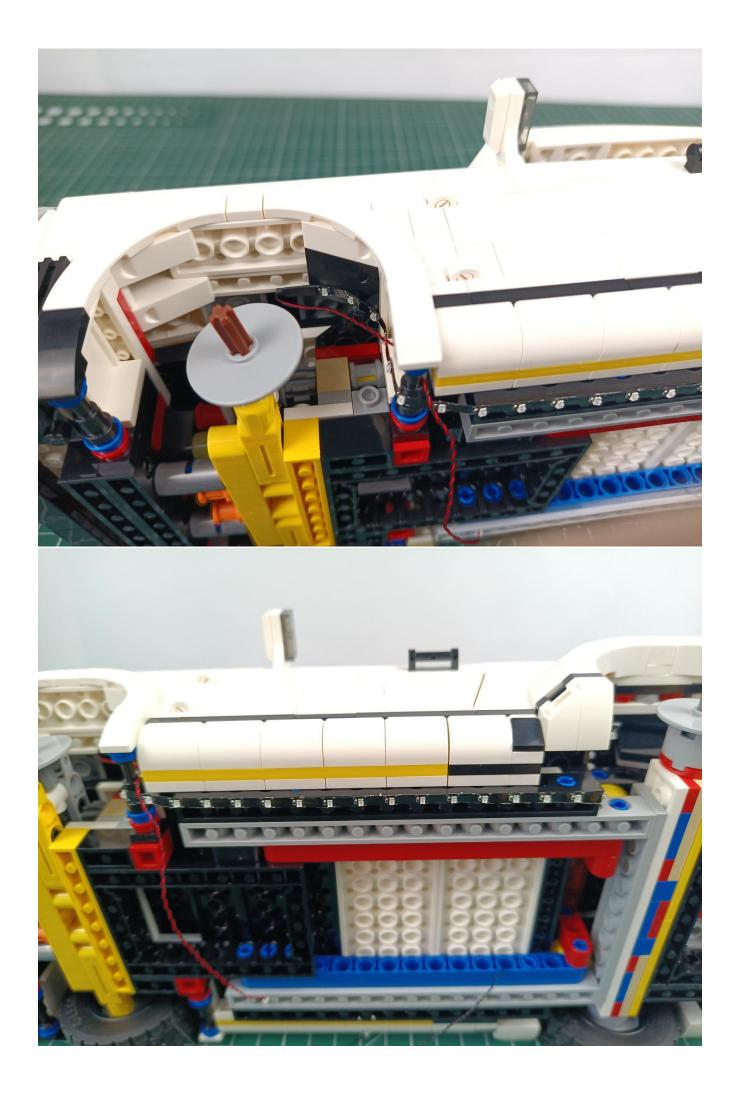

## Second step:

Instructions for installing this kit:

The above are ideas and instructions provided by our designers. Please move on:

- 1: Do you have any suggestions about the material and quality of our products?
- 2: Do you have any suggestions on the installation instructions and the degree of difficulty of the installation?
- 3: If you have better installation method and ideas, please contact us in time.