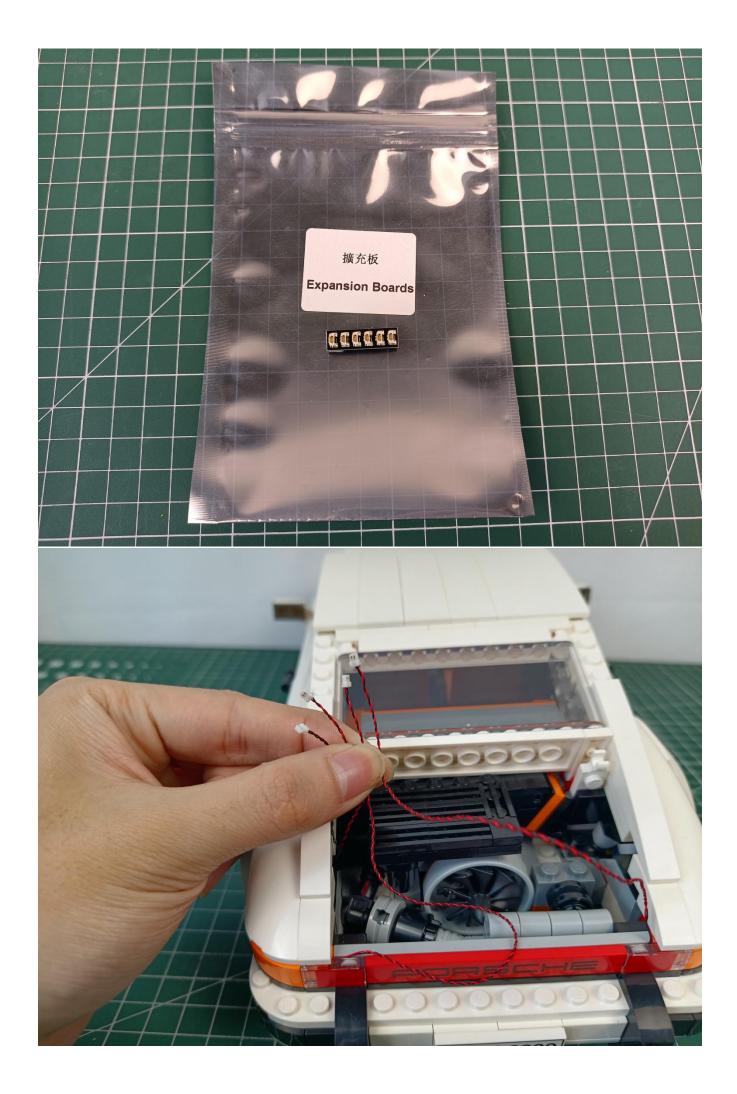

## Package contents:

- 1 x Warm white light bar
- 1 x 15cm headlight pellet
- 2 x 15cm red lamp pellets
- 2 x 15cm white lamp pellets
- 2 x 15cm warm white lamp pellets
- 1 x 15cm Red self-flashing light particles
- 1 x 15cm Blue light strip
- 3 x 15cm Red light strip
- 1 x 4 sockets
- 2 x 6 sockets
- 2 x 15cm cable
- 2 x 30cm cable
- 1 x remote control module
- 1 x USB power kit
- Parts Package