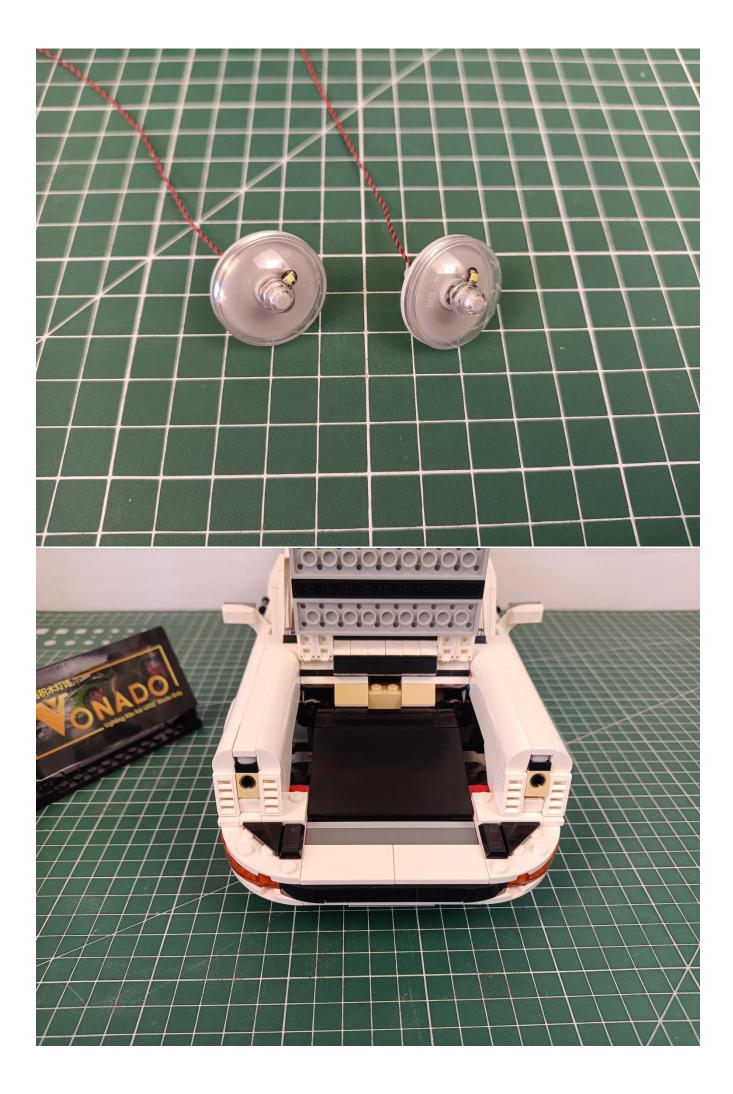

## Package contents:

- 1 x Warm white light bar
- 1 x 15cm headlight pellet
- 2 x 15cm red lamp pellets
- 2 x 15cm white lamp pellets
- 2 x 15cm warm white lamp pellets
- 1 x 15cm Red self-flashing light particles
- 1 x 15cm Blue light strip
- 3 x 15cm Red light strip
- 1 x 4 sockets
- 2 x 6 sockets
- 2 x 15cm cable
- 2 x 30cm cable
- 1 x remote control module
- 1 x USB power kit
- Parts Package

First step:

Test every lamp pellet