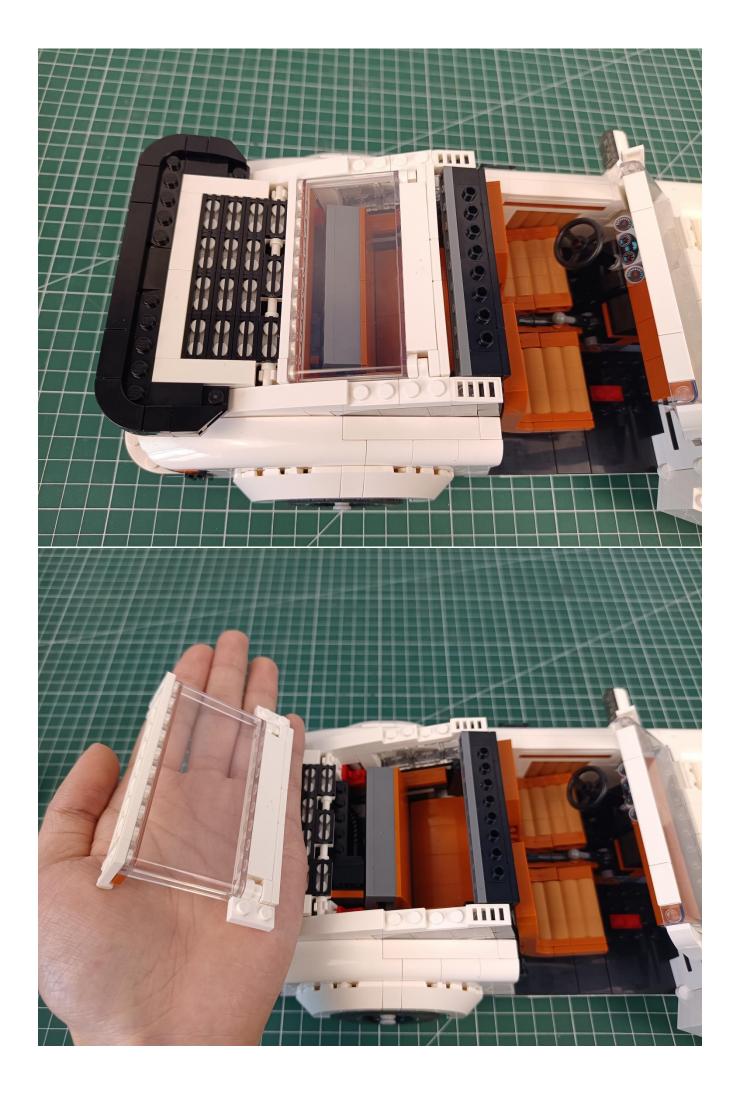

First step:

Test every lamp pellet

## Second step:

Instructions for installing this kit:

The above are ideas and instructions provided by our designers. Please move on:

- 1: Do you have any suggestions about the material and quality of our products?
- 2: Do you have any suggestions on the installation instructions and the degree of difficulty of the installation?
- 3: If you have better installation method and ideas, please contact us in time.