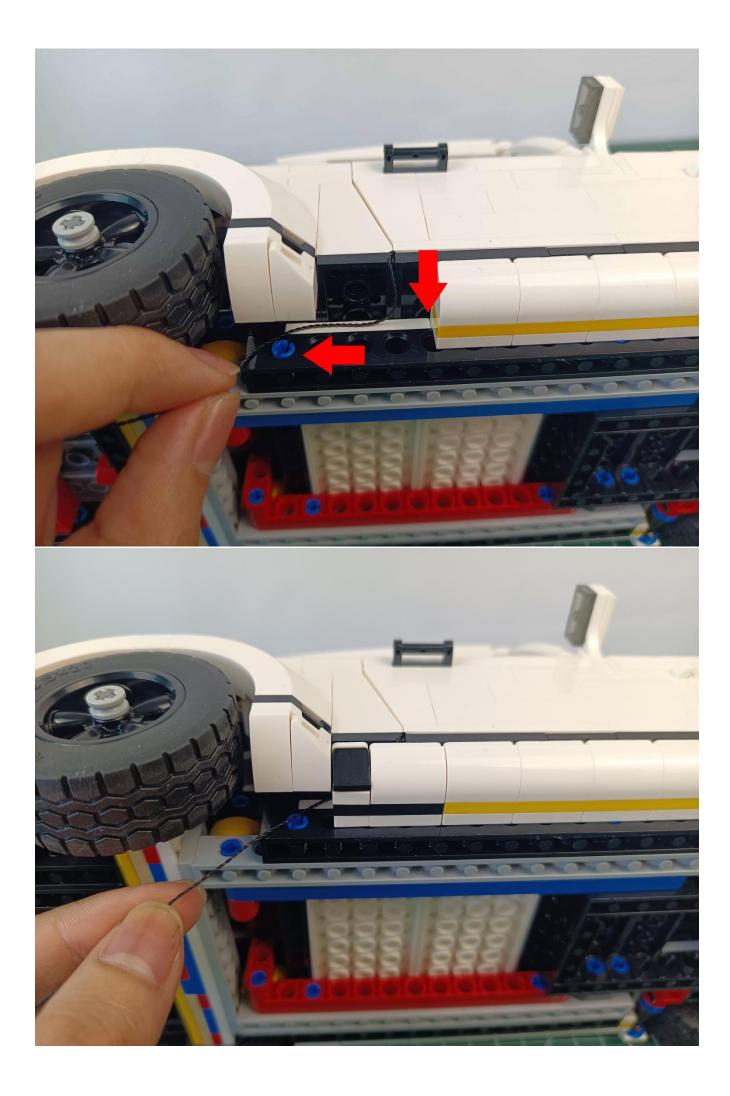

## Second step:

Instructions for installing this kit:

The above are ideas and instructions provided by our designers. Please move on:

- 1: Do you have any suggestions about the material and quality of our products?
- 2: Do you have any suggestions on the installation instructions and the degree of difficulty of the installation?
- 3: If you have better installation method and ideas, please contact us in time.