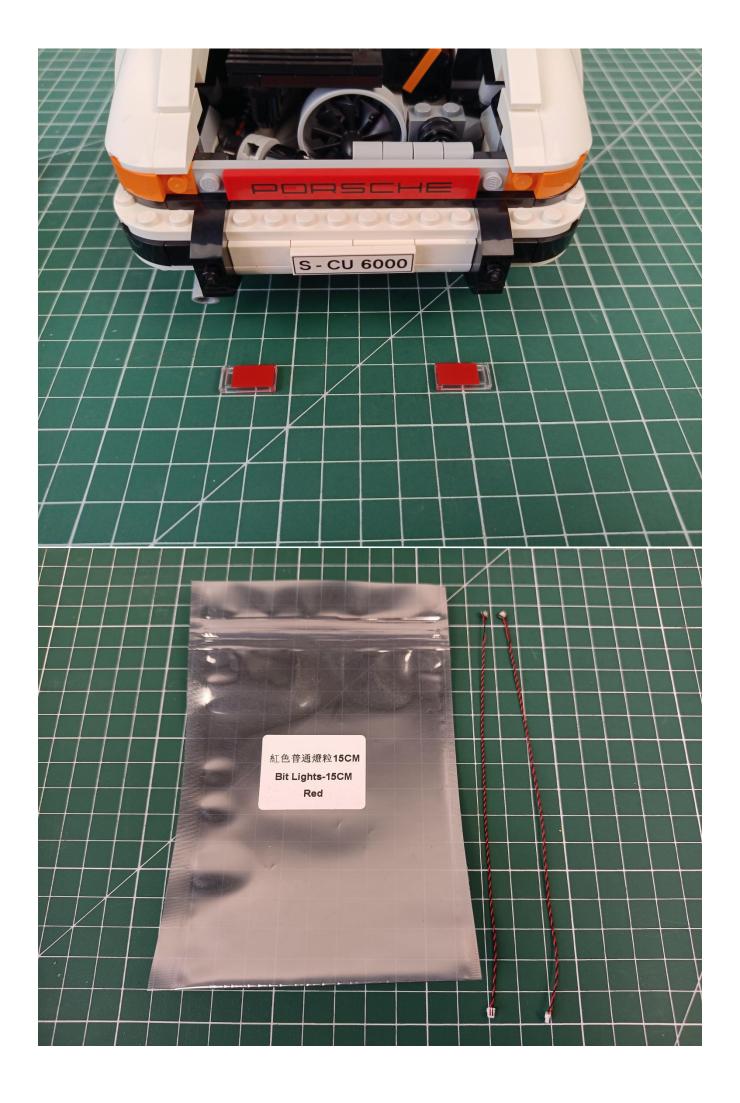

## Package contents:

- 1 x Warm white light bar
- 1 x 15cm headlight pellet
- 2 x 15cm red lamp pellets
- 2 x 15cm white lamp pellets
- 2 x 15cm warm white lamp pellets
- 1 x 15cm Red self-flashing light particles
- 1 x 15cm Blue light strip
- 3 x 15cm Red light strip
- 1 x 4 sockets
- 2 x 6 sockets
- 2 x 15cm cable
- 2 x 30cm cable
- 1 x remote control module
- 1 x USB power kit
- Parts Package