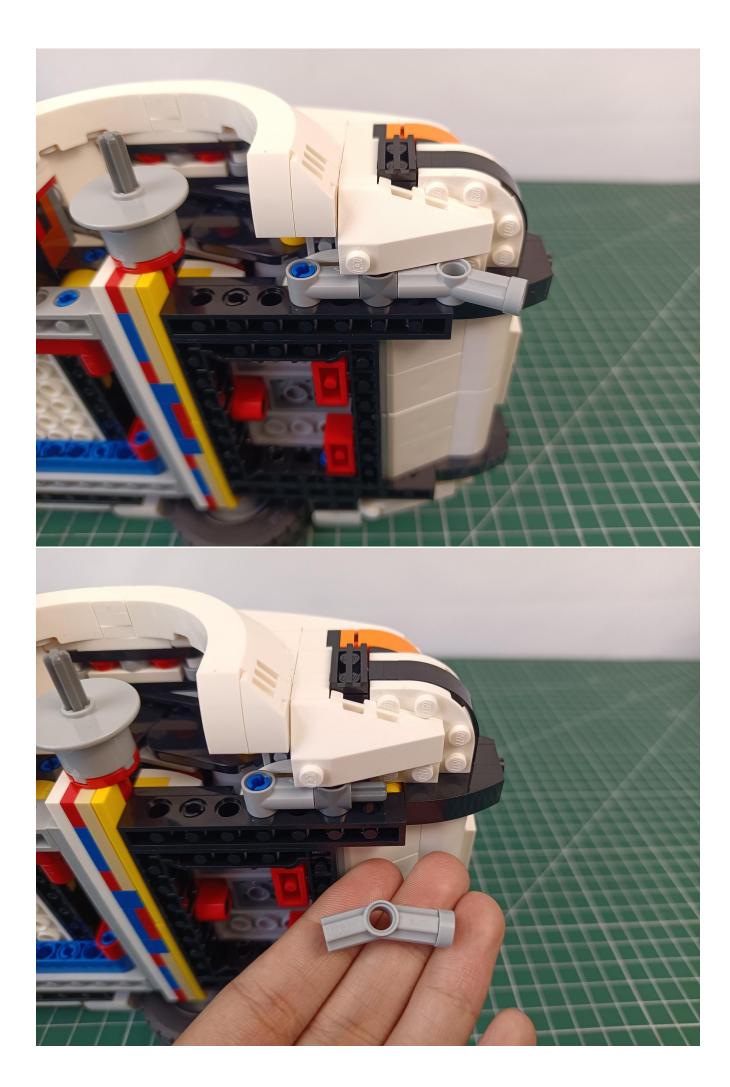

bles, the installation position of the product, and the final effects of each module, you can make your own arrangement, and we will cooperate with you to replace or repurchase. LETS MOVE!

## 2210 1110 121

## Package contents:

- 1 x Warm white light bar
- 1 x 15cm headlight pellet
- 2 x 15cm red lamp pellets
- 2 x 15cm white lamp pellets
- 2 x 15cm warm white lamp pellets
- 1 x 15cm Red self-flashing light particles
- 1 x 15cm Blue light strip
- 3 x 15cm Red light strip
- 1 x 4 sockets
- 2 x 6 sockets
- 2 x 15cm cable
- 2 x 30cm cable
- 1 x remote control module
- 1 x USB power kit
- Parts Package



First step:

Test every lamp pellet



## Second step:

Instructions for installing this kit:

















































































































































































The above are ideas and instructions provided by our designers. Please move on:

- 1: Do you have any suggestions about the material and quality of our products?
- 2: Do you have any suggestions on the installation instructions and the degree of difficulty of the installation?
- 3: If you have better installation method and ideas, please contact us in time.