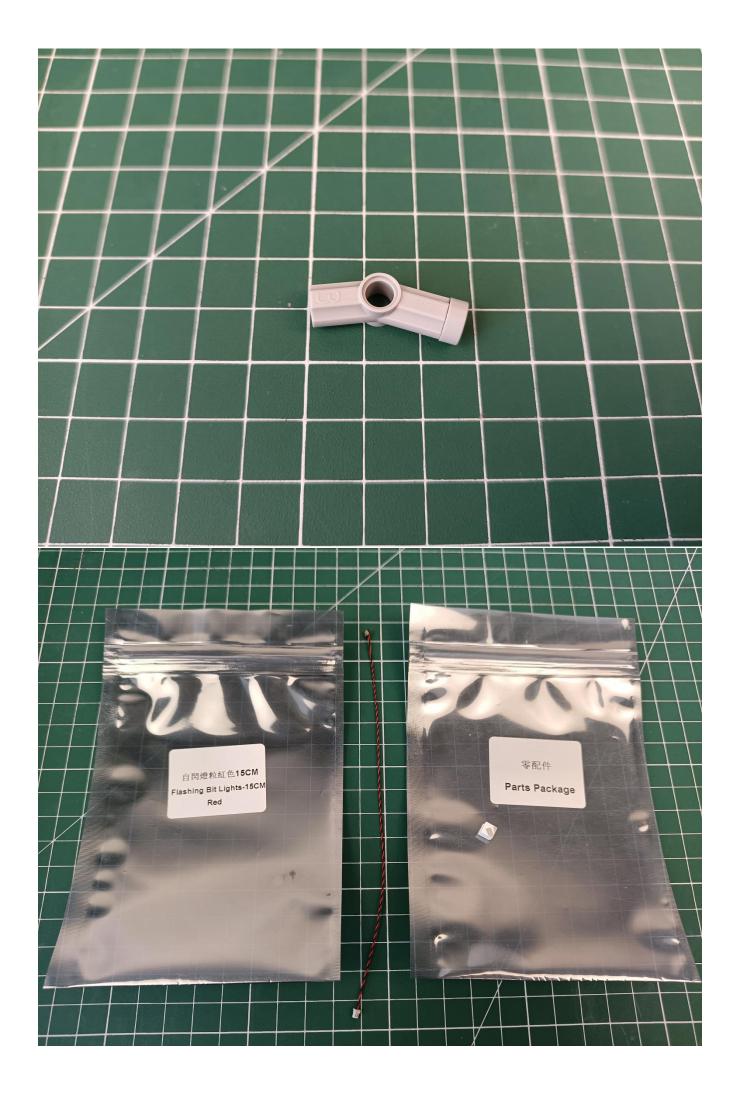

## Package contents:

- 1 x Warm white light bar
- 1 x 15cm headlight pellet
- 2 x 15cm red lamp pellets
- 2 x 15cm white lamp pellets
- 2 x 15cm warm white lamp pellets
- 1 x 15cm Red self-flashing light particles
- 2 x 4 sockets
- 1 x 6 sockets
- 1 x 15cm cable
- 2 x 30cm cable
- 1 x USB power kit
- Parts Package