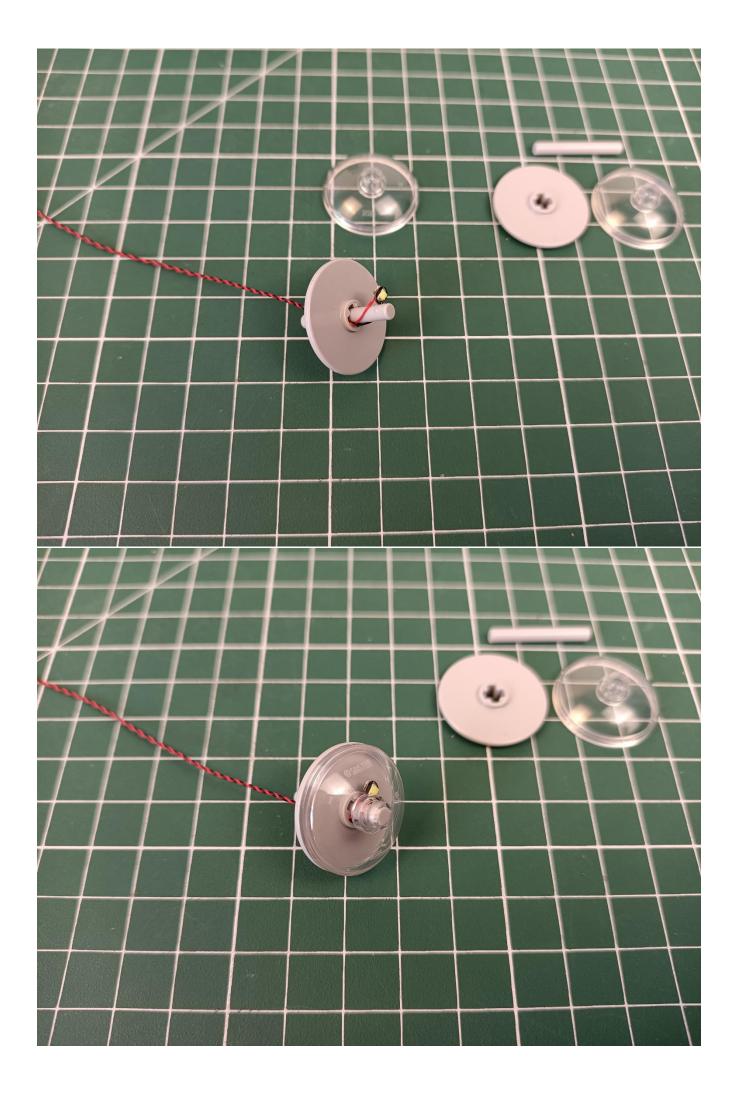

products with high variability, high playability and unlimited play. If you have any dissatisfaction or your own ideas on the parts such as the color of the lights, the length of the cables, the installation position of the product, and the final effects of each module, you can make your own arrangement, and we will cooperate with you to replace or repurchase. LETS MOVE!

## Package contents:

- 1 x Warm white light bar
- 1 x 15cm headlight pellet
- 2 x 15cm red lamp pellets
- 2 x 15cm white lamp pellets
- 2 x 15cm warm white lamp pellets
- 1 x 15cm Red self-flashing light particles
- 2 x 4 sockets
- 1 x 6 sockets
- 1 x 15cm cable
- 2 x 30cm cable
- 1 x USB power kit
- Parts Package



First step:
Test every lamp pellet



## Second step:

Instructions for installing this kit:











































































































































The above are ideas and instructions provided by our designers. Please move on:

- 1: Do you have any suggestions about the material and quality of our products?
- 2: Do you have any suggestions on the installation instructions and the degree of difficulty of the installation?
- 3: If you have better installation method and ideas, please contact us in time.