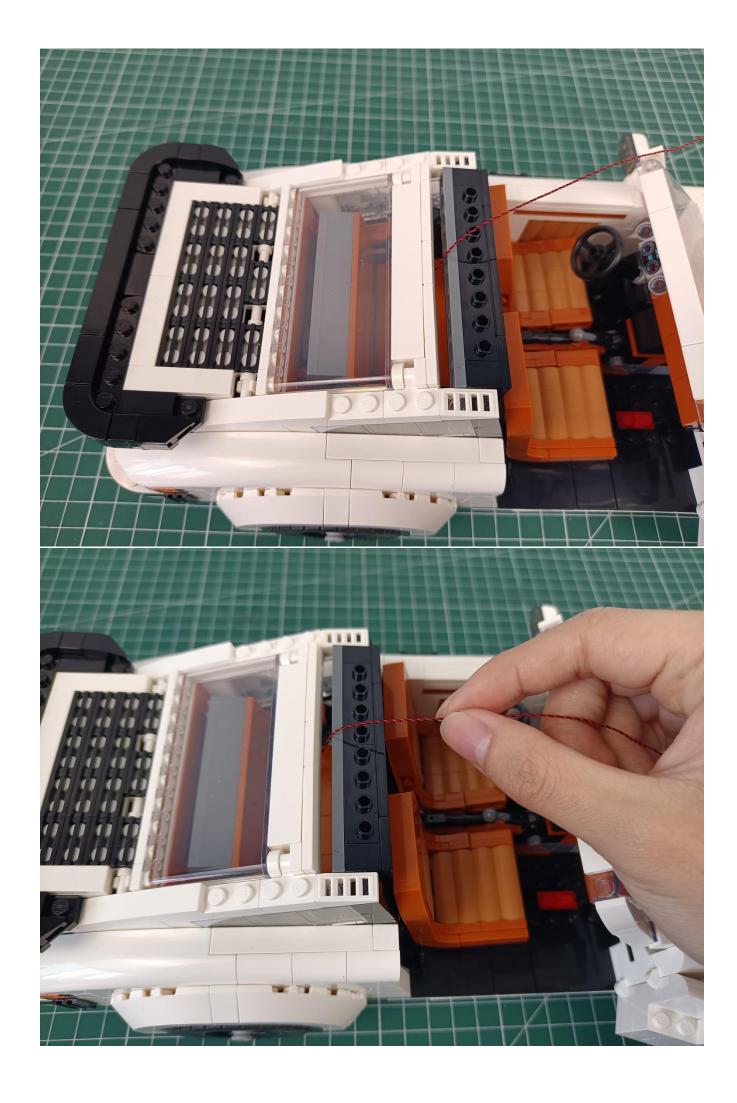

## Second step:

Instructions for installing this kit:

The above are ideas and instructions provided by our designers. Please move on:

- 1: Do you have any suggestions about the material and quality of our products?
- 2: Do you have any suggestions on the installation instructions and the degree of difficulty of the installation?
- 3: If you have better installation method and ideas, please contact us in time.