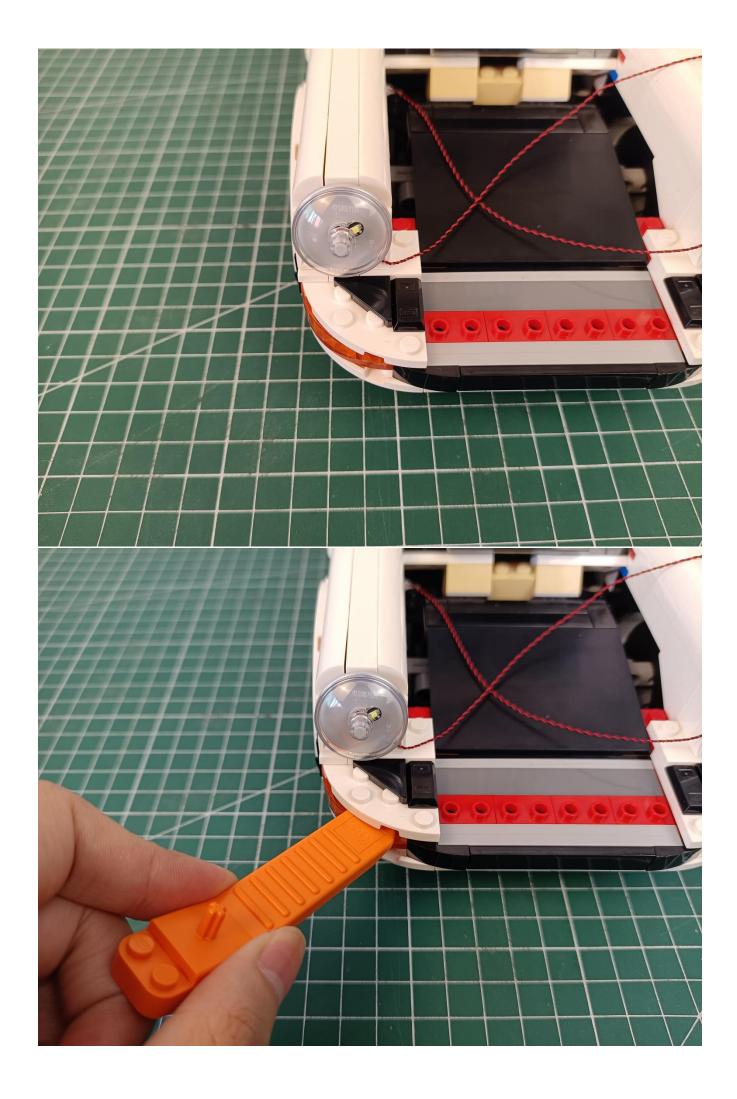

## Second step:

Instructions for installing this kit:

The above are ideas and instructions provided by our designers. Please move on:

- 1: Do you have any suggestions about the material and quality of our products?
- 2: Do you have any suggestions on the installation instructions and the degree of difficulty of the installation?
- 3: If you have better installation method and ideas, please contact us in time.