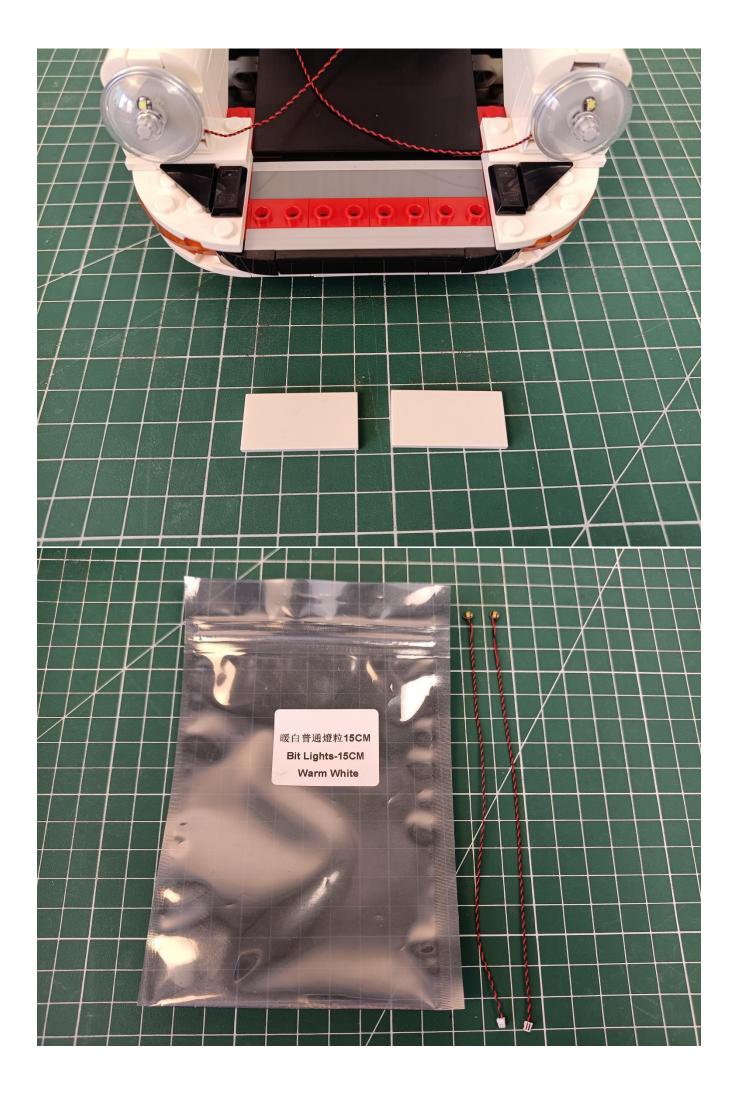

## Package contents:

- 1 x Warm white light bar
- 1 x 15cm headlight pellet
- 2 x 15cm red lamp pellets
- 2 x 15cm white lamp pellets
- 2 x 15cm warm white lamp pellets
- 1 x 15cm Red self-flashing light particles
- 2 x 4 sockets
- 1 x 6 sockets
- 1 x 15cm cable
- 2 x 30cm cable
- 1 x USB power kit
- Parts Package

## Second step:

Instructions for installing this kit:

The above are ideas and instructions provided by our designers. Please move on:

- 1: Do you have any suggestions about the material and quality of our products?
- 2: Do you have any suggestions on the installation instructions and the degree of difficulty of the installation?
- 3: If you have better installation method and ideas, please contact us in time.