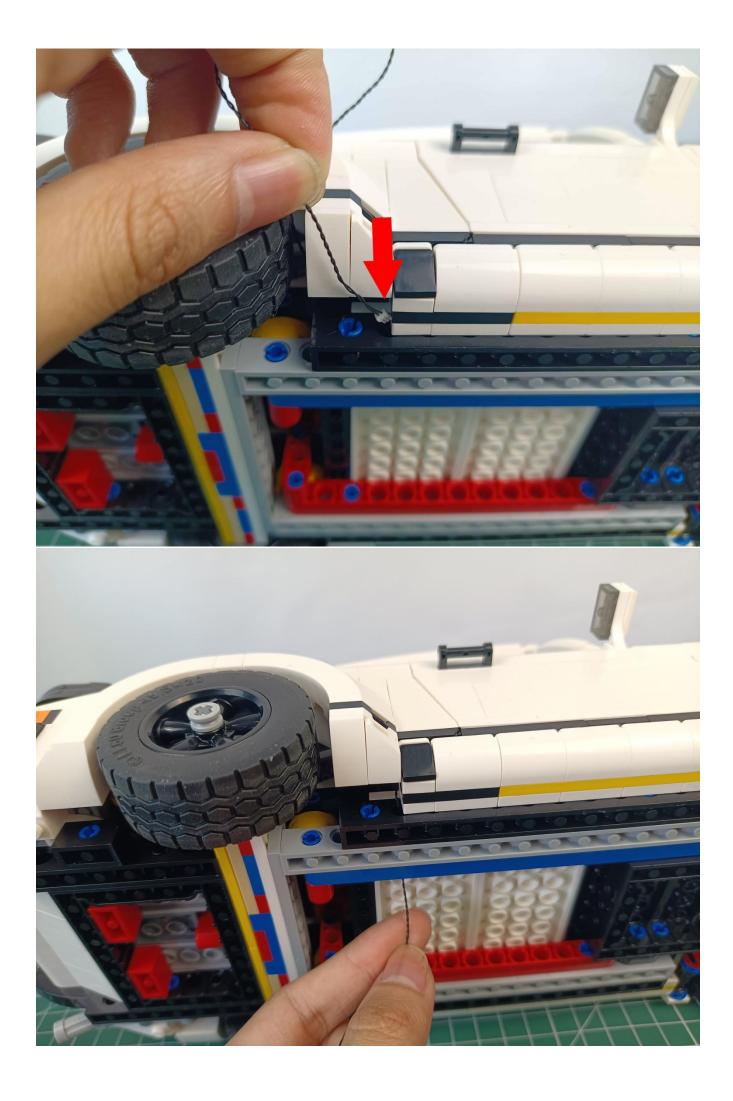

First step:
Test every lamp pellet

## Second step:

Instructions for installing this kit:

The above are ideas and instructions provided by our designers. Please move on:

- 1: Do you have any suggestions about the material and quality of our products?
- 2: Do you have any suggestions on the installation instructions and the degree of difficulty of the installation?
- 3: If you have better installation method and ideas, please contact us in time.