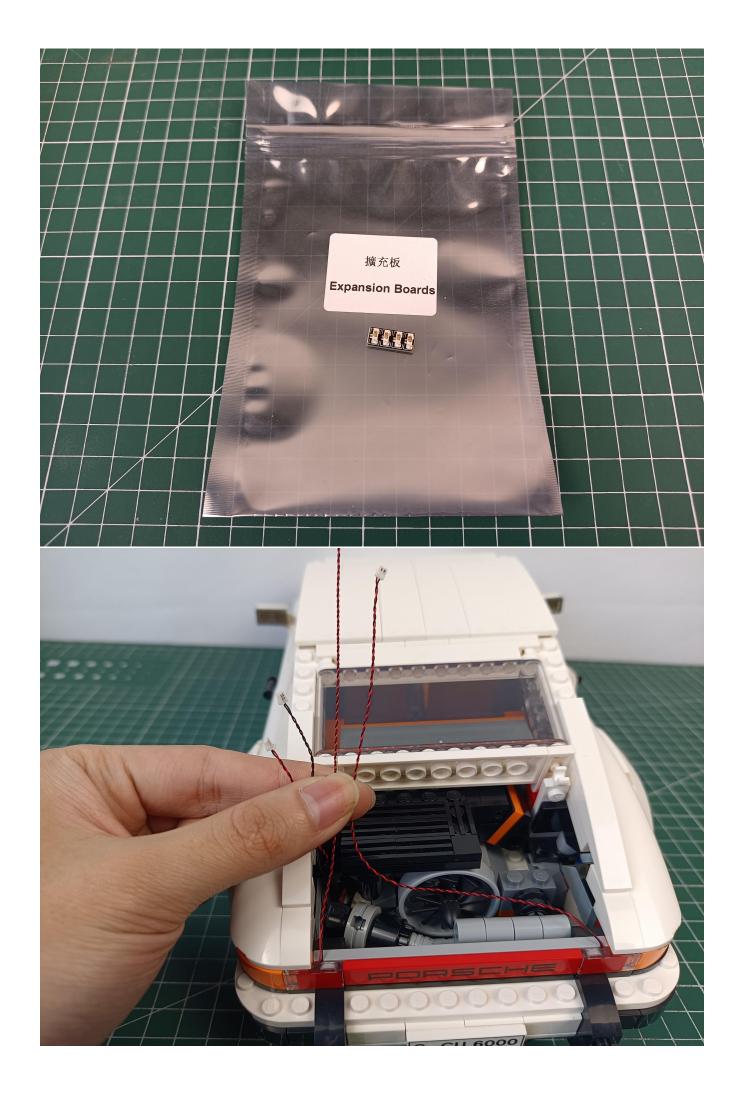

## Package contents:

- 1 x Warm white light bar
- 1 x 15cm headlight pellet
- 2 x 15cm red lamp pellets
- 2 x 15cm white lamp pellets
- 2 x 15cm warm white lamp pellets
- 1 x 15cm Red self-flashing light particles
- 2 x 4 sockets
- 1 x 6 sockets
- 1 x 15cm cable
- 2 x 30cm cable
- 1 x USB power kit
- Parts Package