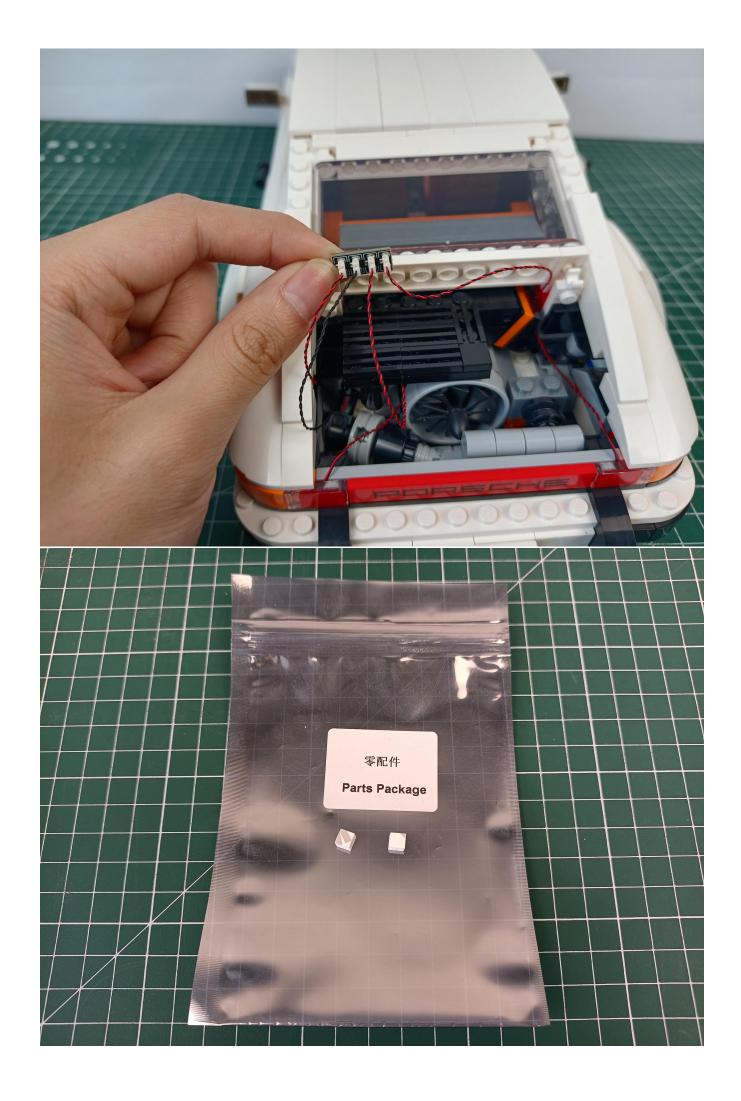

## Package contents:

- 1 x Warm white light bar
- 1 x 15cm headlight pellet
- 2 x 15cm red lamp pellets
- 2 x 15cm white lamp pellets
- 2 x 15cm warm white lamp pellets
- 1 x 15cm Red self-flashing light particles
- 2 x 4 sockets
- 1 x 6 sockets
- 1 x 15cm cable
- 2 x 30cm cable
- 1 x USB power kit
- Parts Package