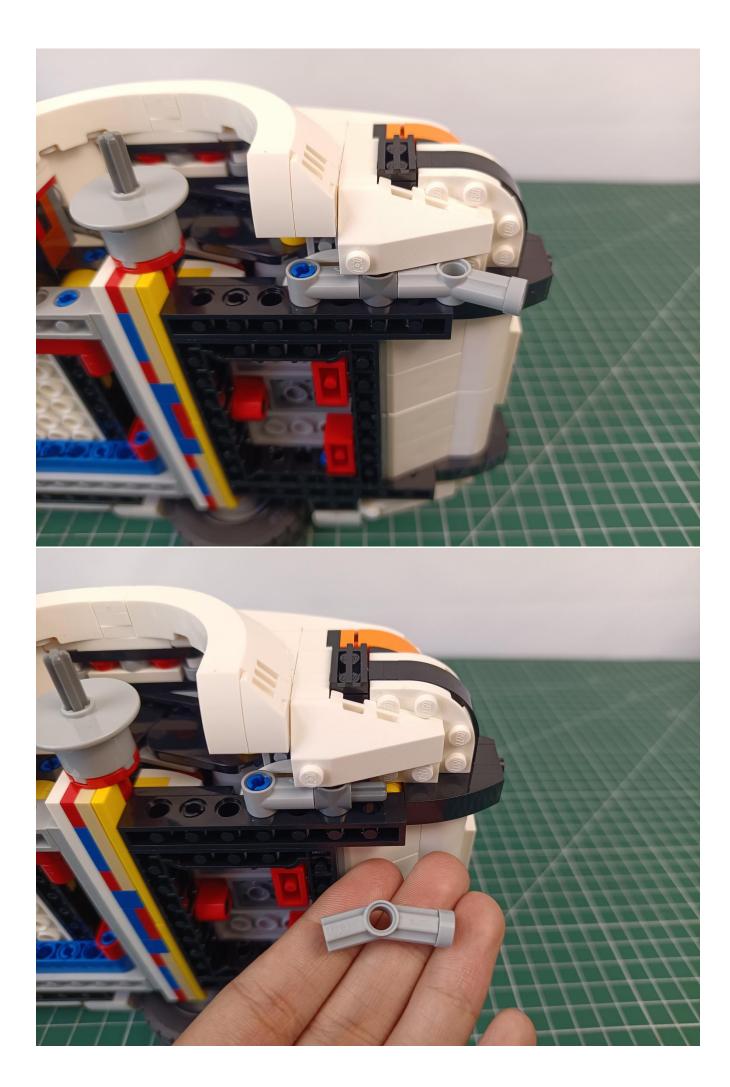

First step:
Test every lamp pellet

## Second step:

Instructions for installing this kit:

The above are ideas and instructions provided by our designers. Please move on:

- 1: Do you have any suggestions about the material and quality of our products?
- 2: Do you have any suggestions on the installation instructions and the degree of difficulty of the installation?
- 3: If you have better installation method and ideas, please contact us in time.