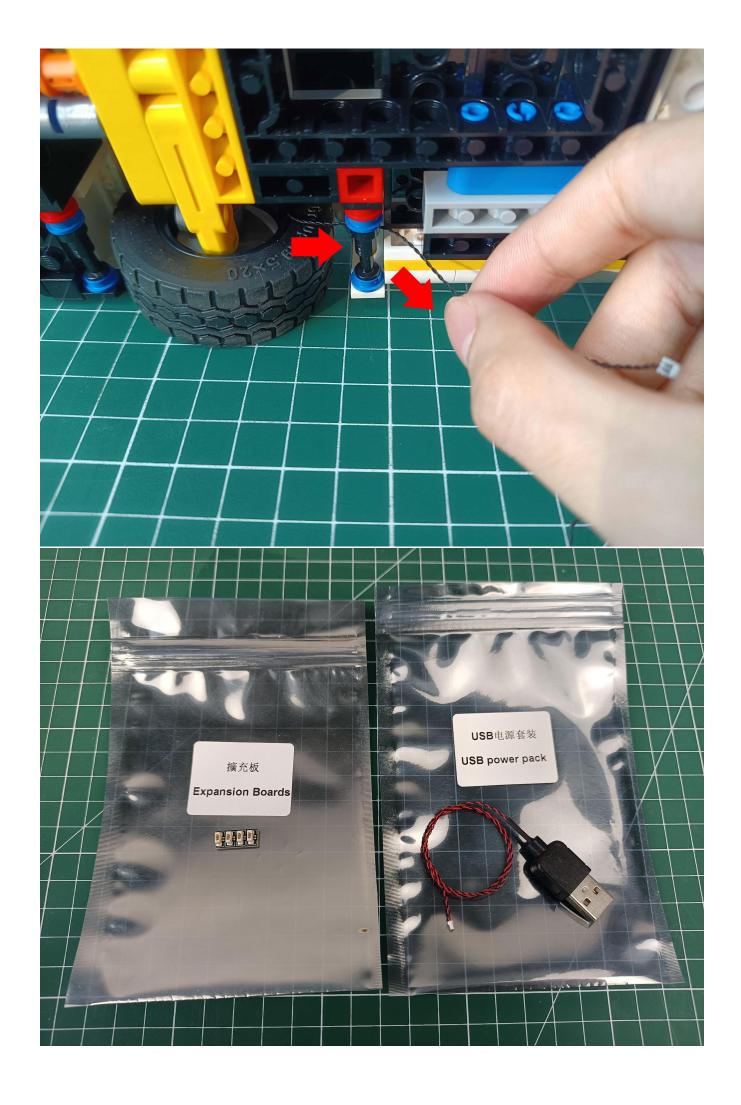

## Package contents:

- 1 x Warm white light bar
- 1 x 15cm headlight pellet
- 2 x 15cm red lamp pellets
- 2 x 15cm white lamp pellets
- 2 x 15cm warm white lamp pellets
- 1 x 15cm Red self-flashing light particles
- 2 x 4 sockets
- 1 x 6 sockets
- 1 x 15cm cable
- 2 x 30cm cable
- 1 x USB power kit
- Parts Package