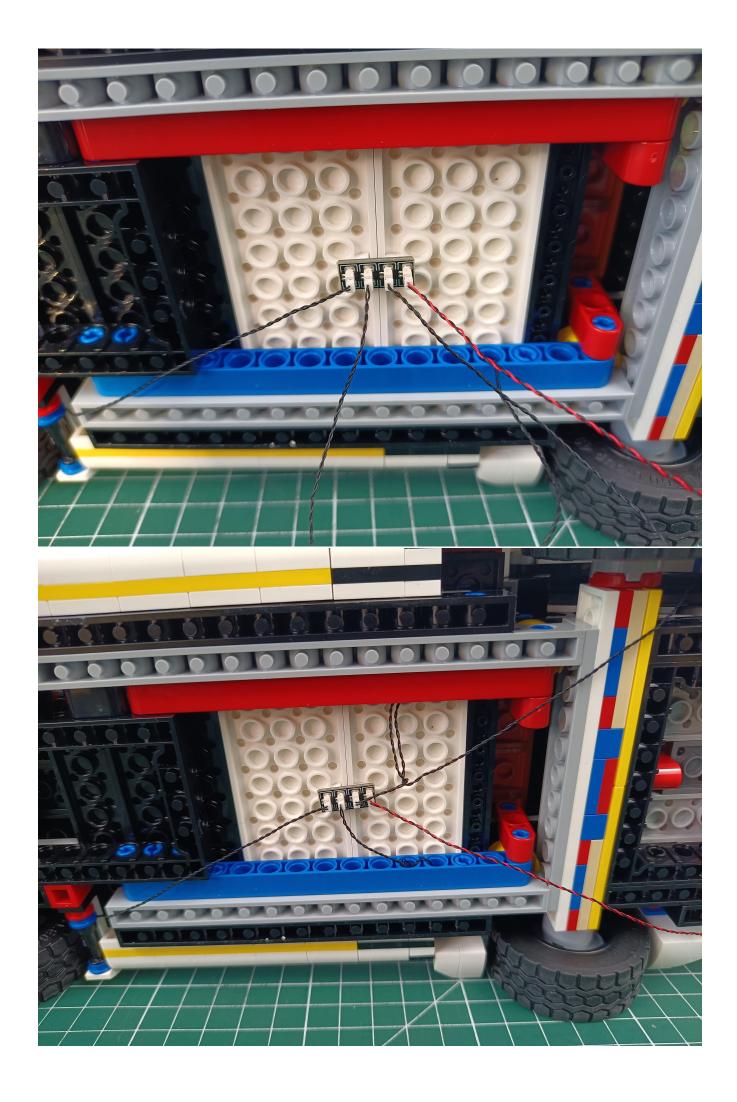

First step:
Test every lamp pellet

## Second step:

Instructions for installing this kit:

The above are ideas and instructions provided by our designers. Please move on:

- 1: Do you have any suggestions about the material and quality of our products?
- 2: Do you have any suggestions on the installation instructions and the degree of difficulty of the installation?
- 3: If you have better installation method and ideas, please contact us in time.