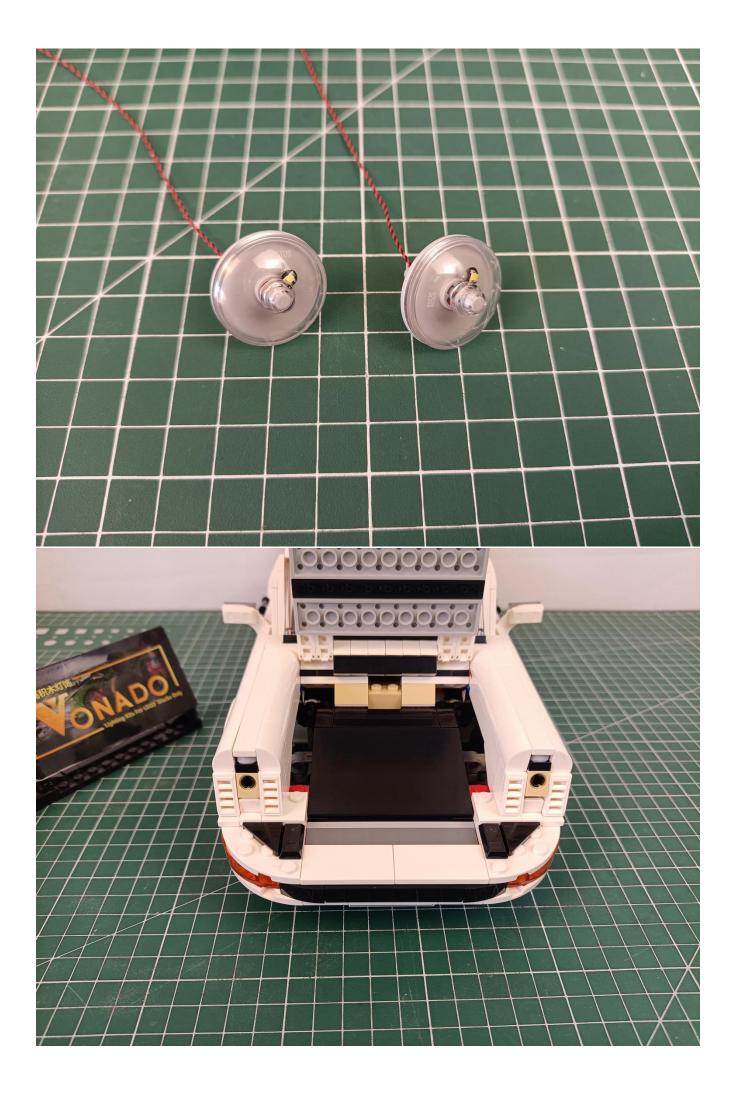

roducts with high variability, high playability and unlimited play. If you have any dissatisfaction or your own ideas on the parts such as the color of the lights, the length of the cables, the installation position of the product, and the final effects of each module, you can make your own arrangement, and we will cooperate with you to replace or repurchase. LETS MOVE!

## Package contents:

- 1 x Warm white light bar
- 1 x 15cm headlight pellet
- 2 x 15cm red lamp pellets
- 2 x 15cm white lamp pellets
- 2 x 15cm warm white lamp pellets
- 1 x 15cm Red self-flashing light particles
- 2 x 4 sockets
- 1 x 6 sockets
- 1 x 15cm cable
- 2 x 30cm cable
- 1 x USB power kit
- Parts Package



First step:
Test every lamp pellet



## Second step:

Instructions for installing this kit:











































































































































The above are ideas and instructions provided by our designers. Please move on:

- 1: Do you have any suggestions about the material and quality of our products?
- 2: Do you have any suggestions on the installation instructions and the degree of difficulty of the installation?
- 3: If you have better installation method and ideas, please contact us in time.