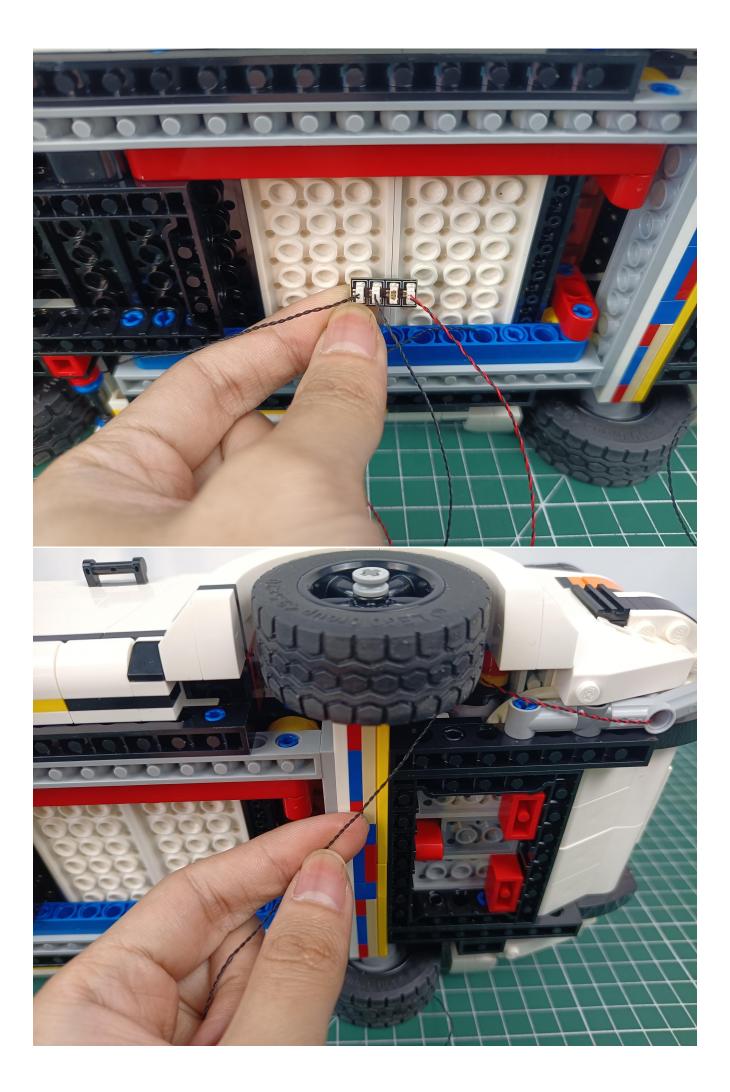

s on the parts such as the color of the lights, the length of the cables, the installation position of the product, and the final effects of each module, you can make your own arrangement, and we will cooperate with you to replace or repurchase. LETS MOVE!

## Package contents:

- 1 x Warm white light bar
- 1 x 15cm headlight pellet
- 2 x 15cm red lamp pellets
- 2 x 15cm white lamp pellets
- 2 x 15cm warm white lamp pellets
- 1 x 15cm Red self-flashing light particles
- 2 x 4 sockets
- 1 x 6 sockets
- 1 x 15cm cable
- 2 x 30cm cable
- 1 x USB power kit
- Parts Package



First step:
Test every lamp pellet



## Second step:

Instructions for installing this kit:











































































































































The above are ideas and instructions provided by our designers. Please move on:

- 1: Do you have any suggestions about the material and quality of our products?
- 2: Do you have any suggestions on the installation instructions and the degree of difficulty of the installation?
- 3: If you have better installation method and ideas, please contact us in time.