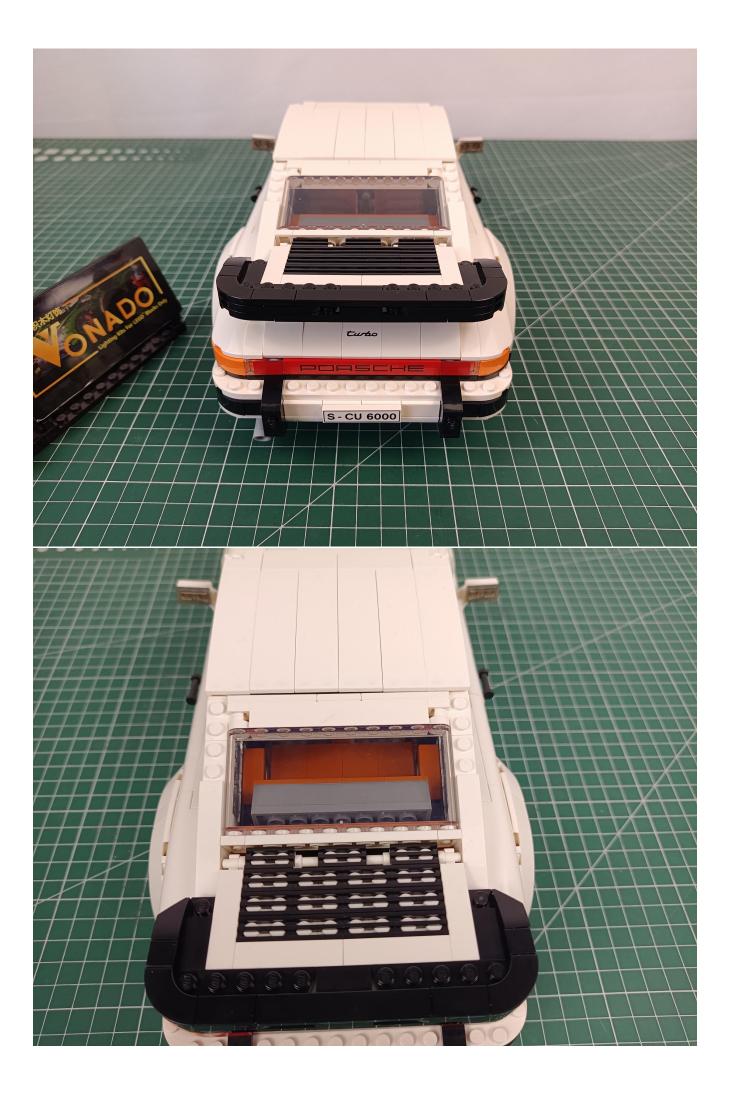

First step:
Test every lamp pellet

## Second step:

Instructions for installing this kit:

The above are ideas and instructions provided by our designers. Please move on:

- 1: Do you have any suggestions about the material and quality of our products?
- 2: Do you have any suggestions on the installation instructions and the degree of difficulty of the installation?
- 3: If you have better installation method and ideas, please contact us in time.