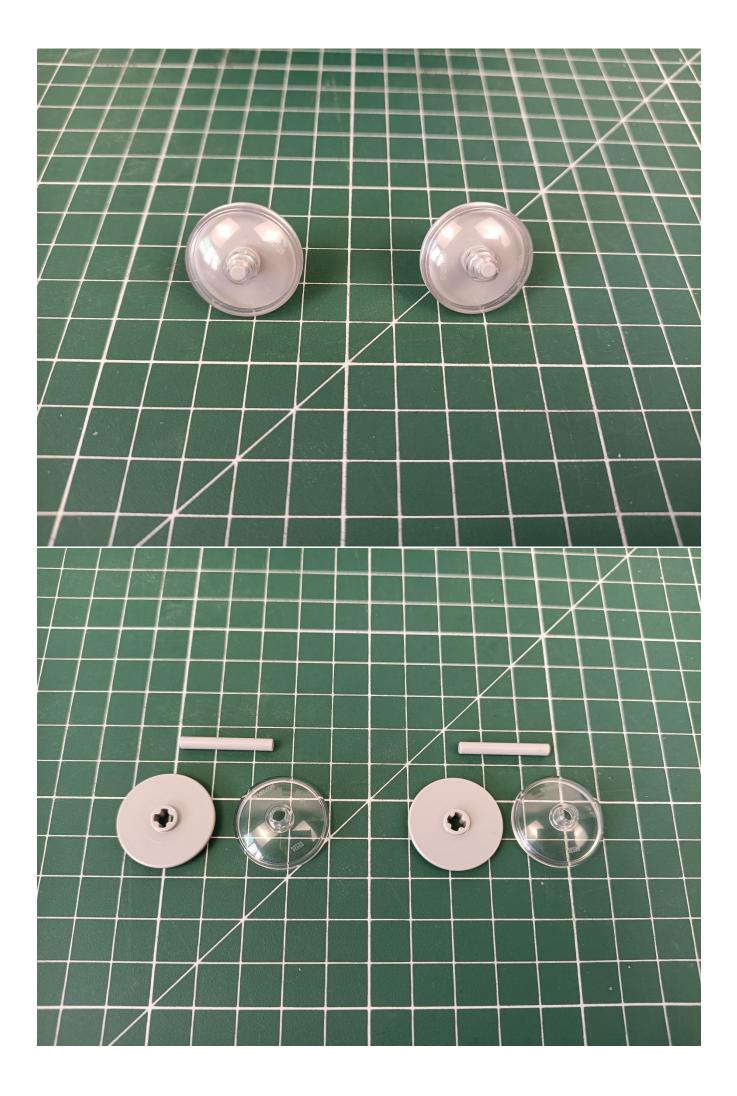

o make products with high variability, high playability and unlimited play. If you have any dissatisfaction or your own ideas on the parts such as the color of the lights, the length of the cables, the installation position of the product, and the final effects of each module, you can make your own arrangement, and we will cooperate with you to replace or repurchase. LETS MOVE!

## Package contents:

- 1 x Warm white light bar
- 1 x 15cm headlight pellet
- 2 x 15cm red lamp pellets
- 2 x 15cm white lamp pellets
- 2 x 15cm warm white lamp pellets
- 1 x 15cm Red self-flashing light particles
- 2 x 4 sockets
- 1 x 6 sockets
- 1 x 15cm cable
- 2 x 30cm cable
- 1 x USB power kit
- Parts Package



First step:
Test every lamp pellet



## Second step:

Instructions for installing this kit:











































































































































The above are ideas and instructions provided by our designers. Please move on:

- 1: Do you have any suggestions about the material and quality of our products?
- 2: Do you have any suggestions on the installation instructions and the degree of difficulty of the installation?
- 3: If you have better installation method and ideas, please contact us in time.