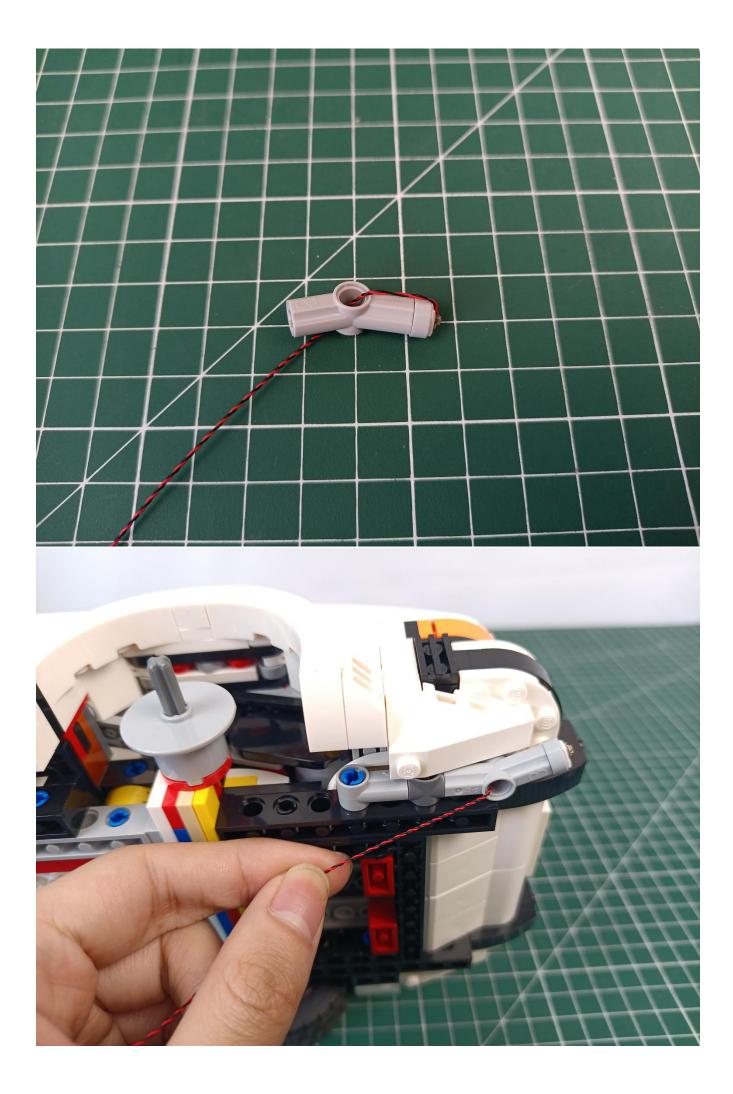

First step:
Test every lamp pellet

## Second step:

Instructions for installing this kit:

The above are ideas and instructions provided by our designers. Please move on:

- 1: Do you have any suggestions about the material and quality of our products?
- 2: Do you have any suggestions on the installation instructions and the degree of difficulty of the installation?
- 3: If you have better installation method and ideas, please contact us in time.