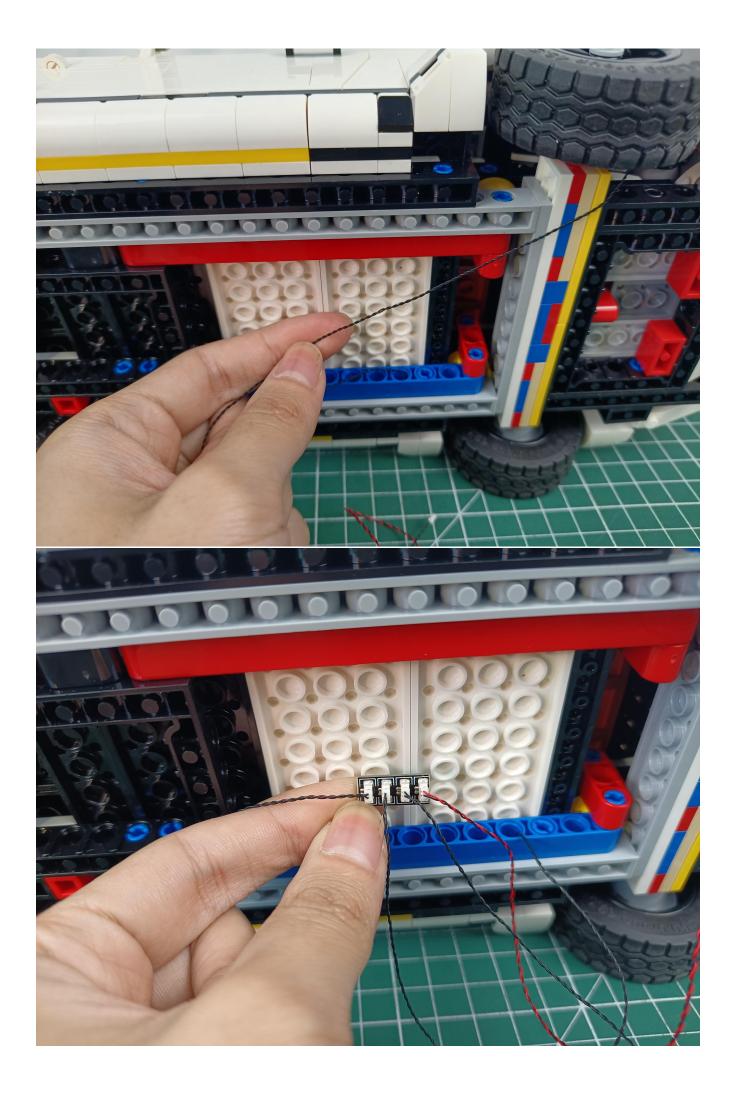

on the parts such as the color of the lights, the length of the cables, the installation position of the product, and the final effects of each module, you can make your own arrangement, and we will cooperate with you to replace or repurchase. LETS MOVE!

## Package contents:

- 1 x Warm white light bar
- 1 x 15cm headlight pellet
- 2 x 15cm red lamp pellets
- 2 x 15cm white lamp pellets
- 2 x 15cm warm white lamp pellets
- 1 x 15cm Red self-flashing light particles
- 2 x 4 sockets
- 1 x 6 sockets
- 1 x 15cm cable
- 2 x 30cm cable
- 1 x USB power kit
- Parts Package



First step:
Test every lamp pellet



## Second step:

Instructions for installing this kit:











































































































































The above are ideas and instructions provided by our designers. Please move on:

- 1: Do you have any suggestions about the material and quality of our products?
- 2: Do you have any suggestions on the installation instructions and the degree of difficulty of the installation?
- 3: If you have better installation method and ideas, please contact us in time.