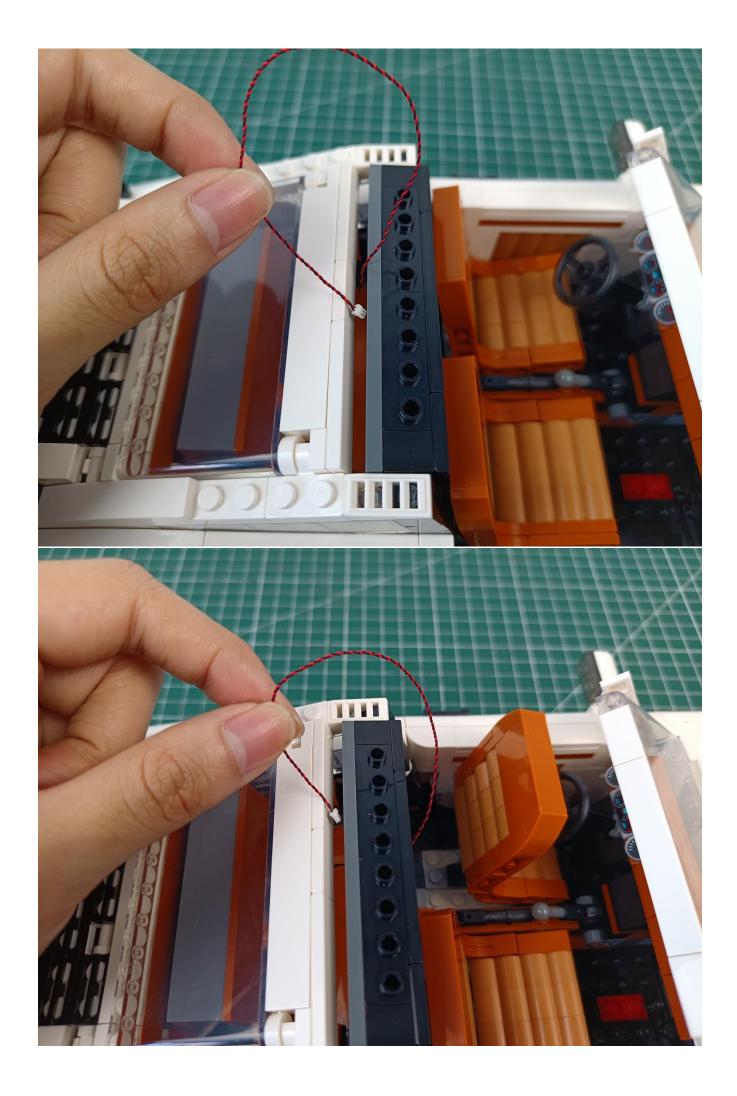

## Second step:

Instructions for installing this kit:

The above are ideas and instructions provided by our designers. Please move on:

- 1: Do you have any suggestions about the material and quality of our products?
- 2: Do you have any suggestions on the installation instructions and the degree of difficulty of the installation?
- 3: If you have better installation method and ideas, please contact us in time.