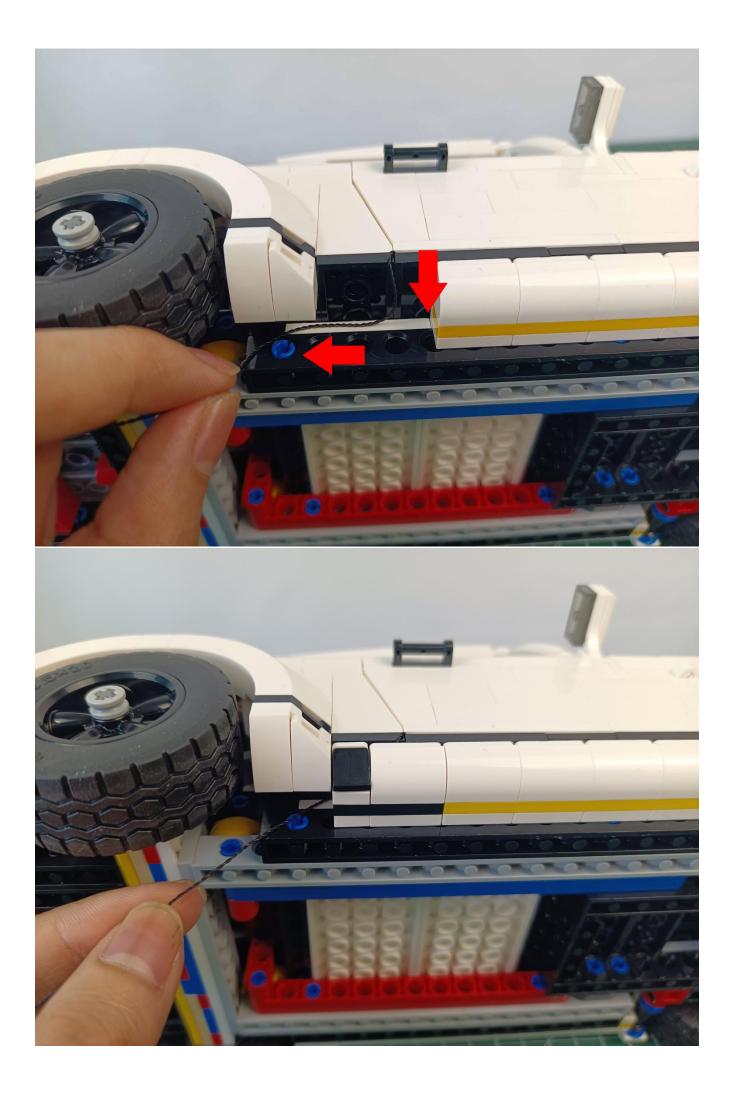

First step:
Test every lamp pellet

## Second step:

Instructions for installing this kit:

The above are ideas and instructions provided by our designers. Please move on:

- 1: Do you have any suggestions about the material and quality of our products?
- 2: Do you have any suggestions on the installation instructions and the degree of difficulty of the installation?
- 3: If you have better installation method and ideas, please contact us in time.