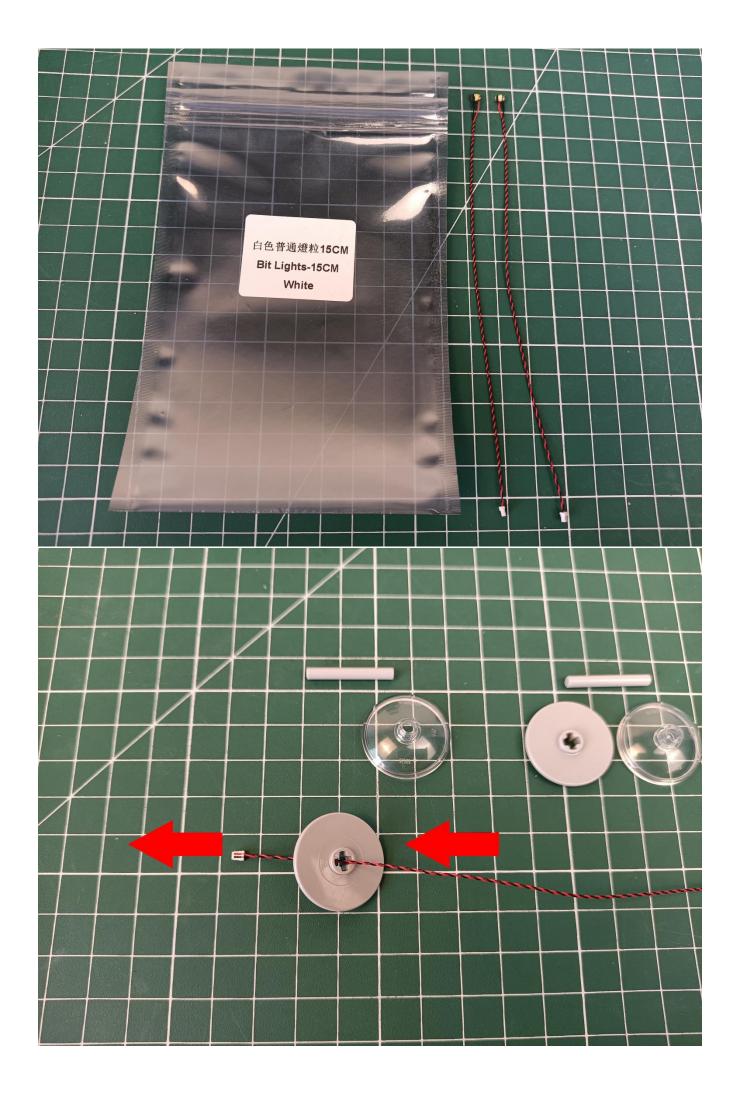

make products with high variability, high playability and unlimited play. If you have any dissatisfaction or your own ideas on the parts such as the color of the lights, the length of the cables, the installation position of the product, and the final effects of each module, you can make your own arrangement, and we will cooperate with you to replace or repurchase. LETS MOVE!

## Package contents:

- 1 x Warm white light bar
- 1 x 15cm headlight pellet
- 2 x 15cm red lamp pellets
- 2 x 15cm white lamp pellets
- 2 x 15cm warm white lamp pellets
- 1 x 15cm Red self-flashing light particles
- 2 x 4 sockets
- 1 x 6 sockets
- 1 x 15cm cable
- 2 x 30cm cable
- 1 x USB power kit
- Parts Package



First step:
Test every lamp pellet



## Second step:

Instructions for installing this kit:











































































































































The above are ideas and instructions provided by our designers. Please move on:

- 1: Do you have any suggestions about the material and quality of our products?
- 2: Do you have any suggestions on the installation instructions and the degree of difficulty of the installation?
- 3: If you have better installation method and ideas, please contact us in time.