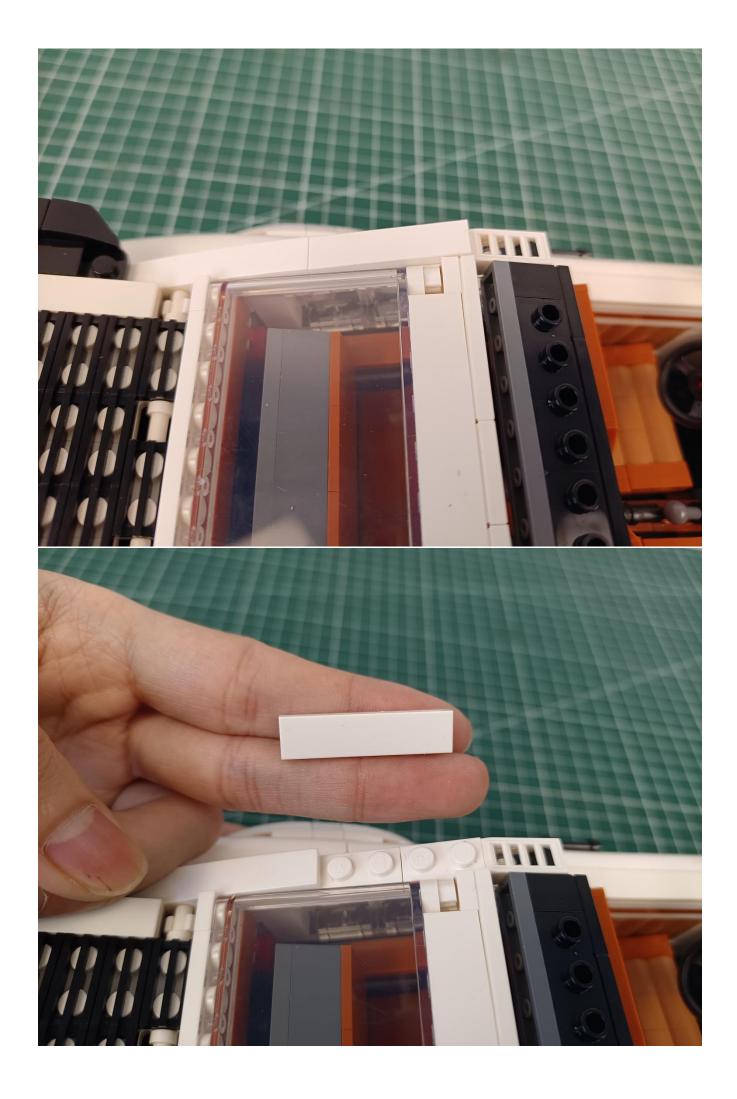

h playability and unlimited play. If you have any dissatisfaction or your own ideas on the parts such as the color of the lights, the length of the cables, the installation position of the product, and the final effects of each module, you can make your own arrangement, and we will cooperate with you to replace or repurchase. LETS MOVE!

## Package contents:

- 1 x Warm white light bar
- 1 x 15cm headlight pellet
- 2 x 15cm red lamp pellets
- 2 x 15cm white lamp pellets
- 2 x 15cm warm white lamp pellets
- 1 x 15cm Red self-flashing light particles
- 2 x 4 sockets
- 1 x 6 sockets
- 1 x 15cm cable
- 2 x 30cm cable
- 1 x USB power kit
- Parts Package



First step:
Test every lamp pellet



## Second step:

Instructions for installing this kit:











































































































































The above are ideas and instructions provided by our designers. Please move on:

- 1: Do you have any suggestions about the material and quality of our products?
- 2: Do you have any suggestions on the installation instructions and the degree of difficulty of the installation?
- 3: If you have better installation method and ideas, please contact us in time.