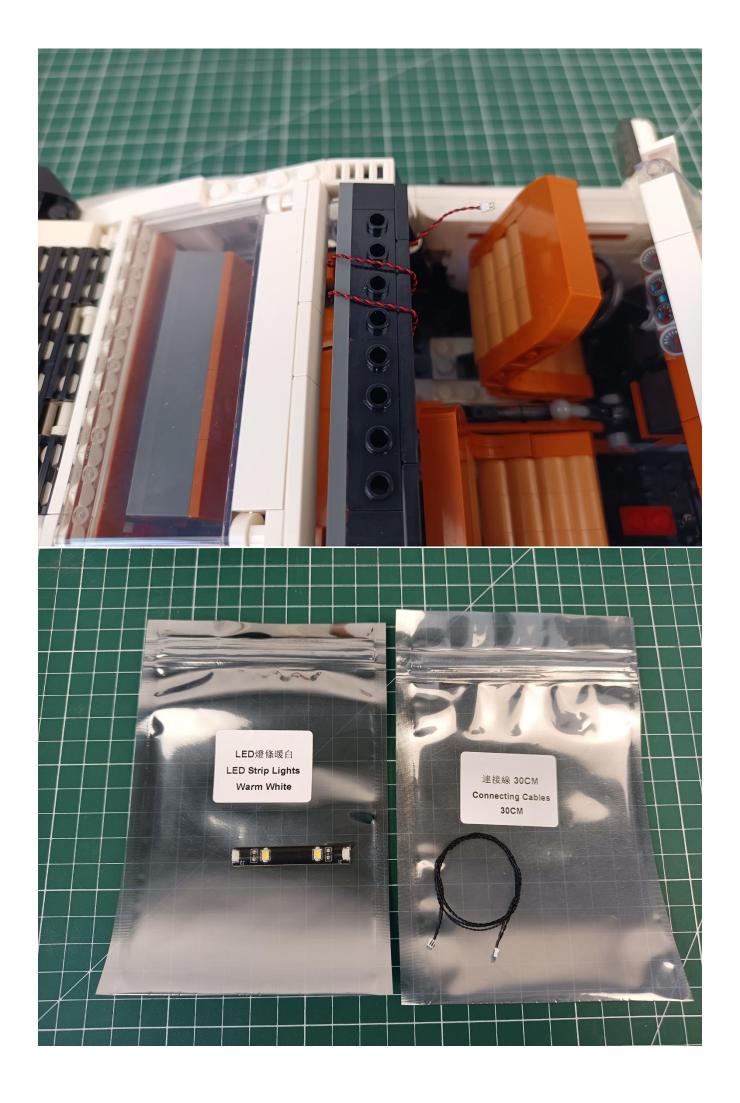

## Package contents:

- 1 x Warm white light bar
- 1 x 15cm headlight pellet
- 2 x 15cm red lamp pellets
- 2 x 15cm white lamp pellets
- 2 x 15cm warm white lamp pellets
- 1 x 15cm Red self-flashing light particles
- 2 x 4 sockets
- 1 x 6 sockets
- 1 x 15cm cable
- 2 x 30cm cable
- 1 x USB power kit
- Parts Package