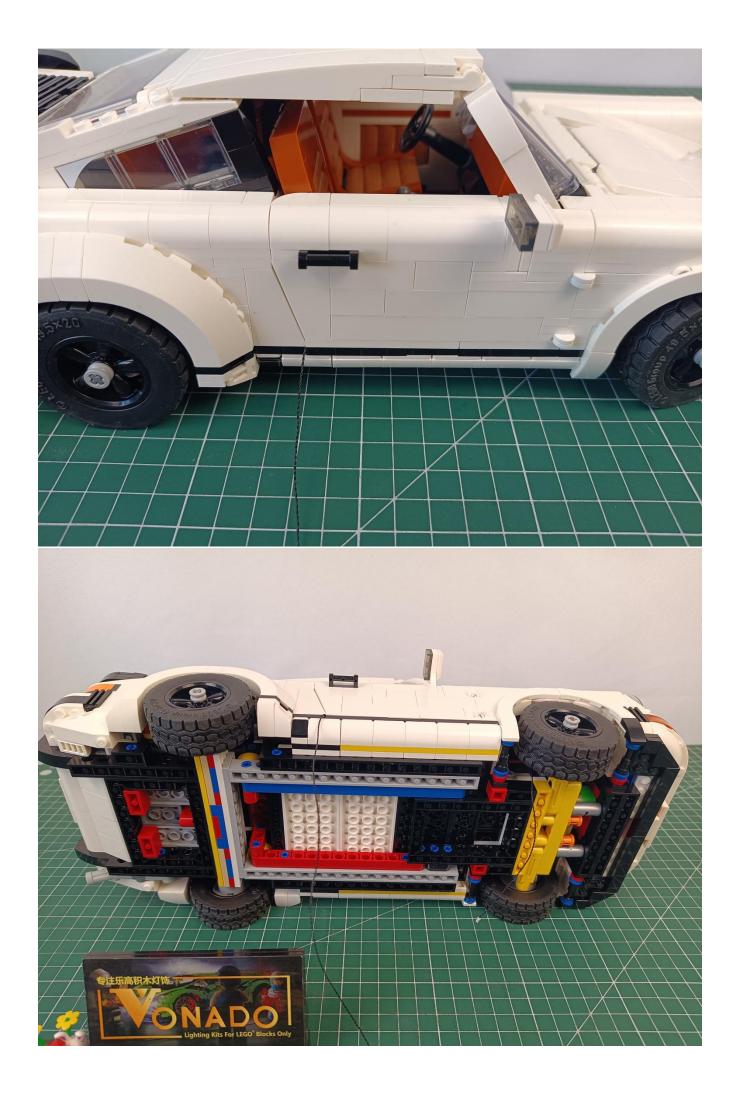

First step:
Test every lamp pellet

## Second step:

Instructions for installing this kit:

The above are ideas and instructions provided by our designers. Please move on:

- 1: Do you have any suggestions about the material and quality of our products?
- 2: Do you have any suggestions on the installation instructions and the degree of difficulty of the installation?
- 3: If you have better installation method and ideas, please contact us in time.