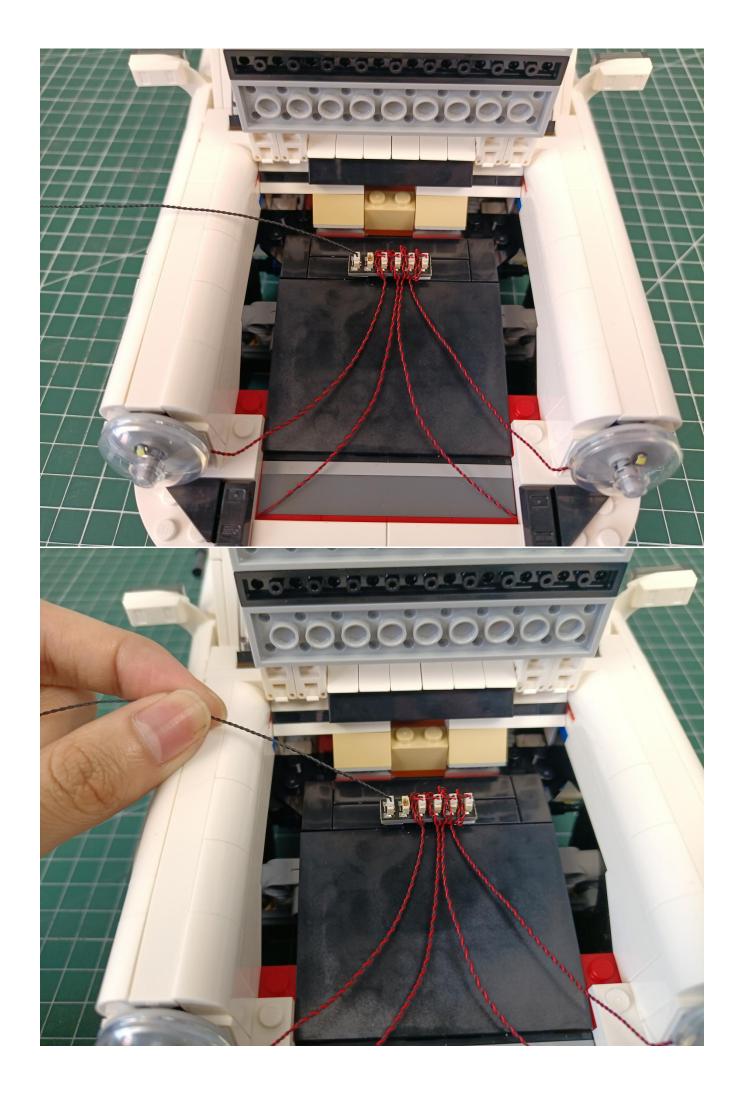

## Second step:

Instructions for installing this kit:

The above are ideas and instructions provided by our designers. Please move on:

- 1: Do you have any suggestions about the material and quality of our products?
- 2: Do you have any suggestions on the installation instructions and the degree of difficulty of the installation?
- 3: If you have better installation method and ideas, please contact us in time.