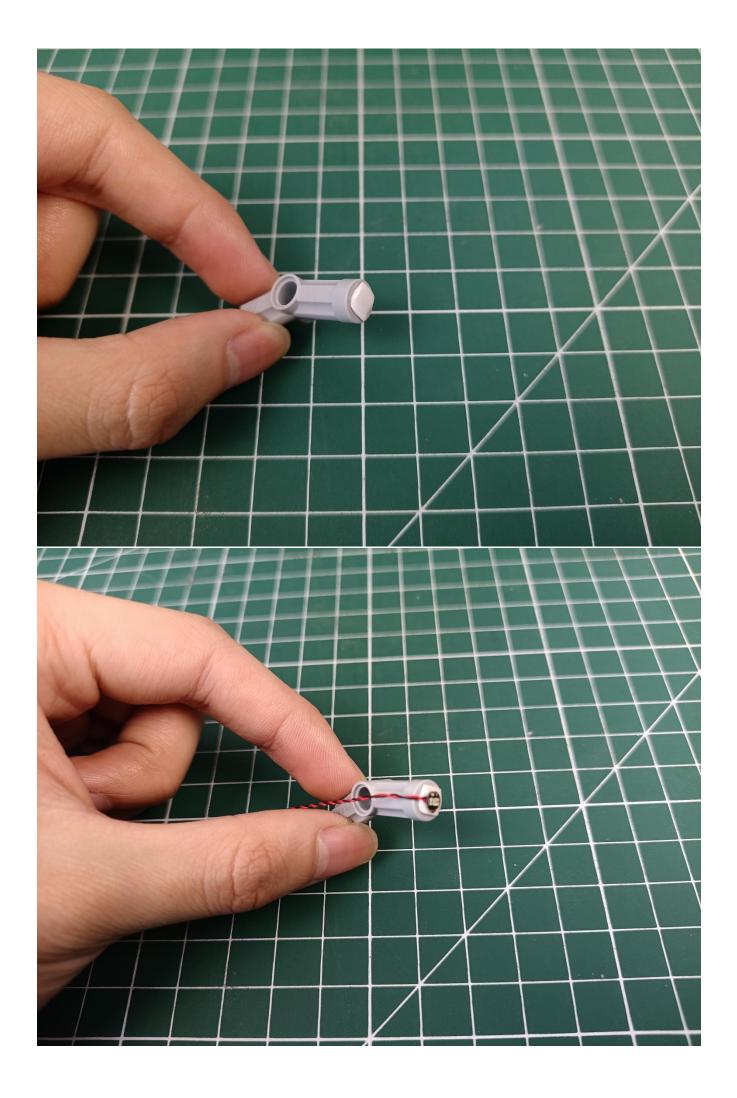

ssatisfaction or your own ideas on the parts such as the color of the lights, the length of the cables, the installation position of the product, and the final effects of each module, you can make your own arrangement, and we will cooperate with you to replace or repurchase. LETS MOVE!

## Package contents:

- 1 x Warm white light bar
- 1 x 15cm headlight pellet
- 2 x 15cm red lamp pellets
- 2 x 15cm white lamp pellets
- 2 x 15cm warm white lamp pellets
- 1 x 15cm Red self-flashing light particles
- 2 x 4 sockets
- 1 x 6 sockets
- 1 x 15cm cable
- 2 x 30cm cable
- 1 x USB power kit
- Parts Package



First step:
Test every lamp pellet



## Second step:

Instructions for installing this kit:











































































































































The above are ideas and instructions provided by our designers. Please move on:

- 1: Do you have any suggestions about the material and quality of our products?
- 2: Do you have any suggestions on the installation instructions and the degree of difficulty of the installation?
- 3: If you have better installation method and ideas, please contact us in time.