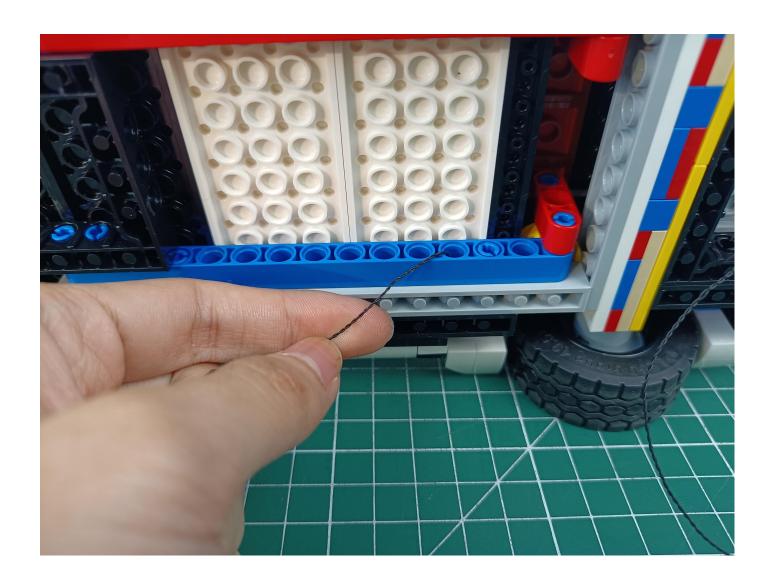

ideas on the parts such as the color of the lights, the length of the cables, the installation position of the product, and the final effects of each module, you can make your own arrangement, and we will cooperate with you to replace or repurchase. LETS MOVE!

## Package contents:

- 1 x Warm white light bar
- 1 x 15cm headlight pellet
- 2 x 15cm red lamp pellets
- 2 x 15cm white lamp pellets
- 2 x 15cm warm white lamp pellets
- 1 x 15cm Red self-flashing light particles
- 2 x 4 sockets
- 1 x 6 sockets
- 1 x 15cm cable
- 2 x 30cm cable
- 1 x USB power kit
- Parts Package



First step:
Test every lamp pellet



## Second step:

Instructions for installing this kit:











































































































































The above are ideas and instructions provided by our designers. Please move on:

- 1: Do you have any suggestions about the material and quality of our products?
- 2: Do you have any suggestions on the installation instructions and the degree of difficulty of the installation?
- 3: If you have better installation method and ideas, please contact us in time.