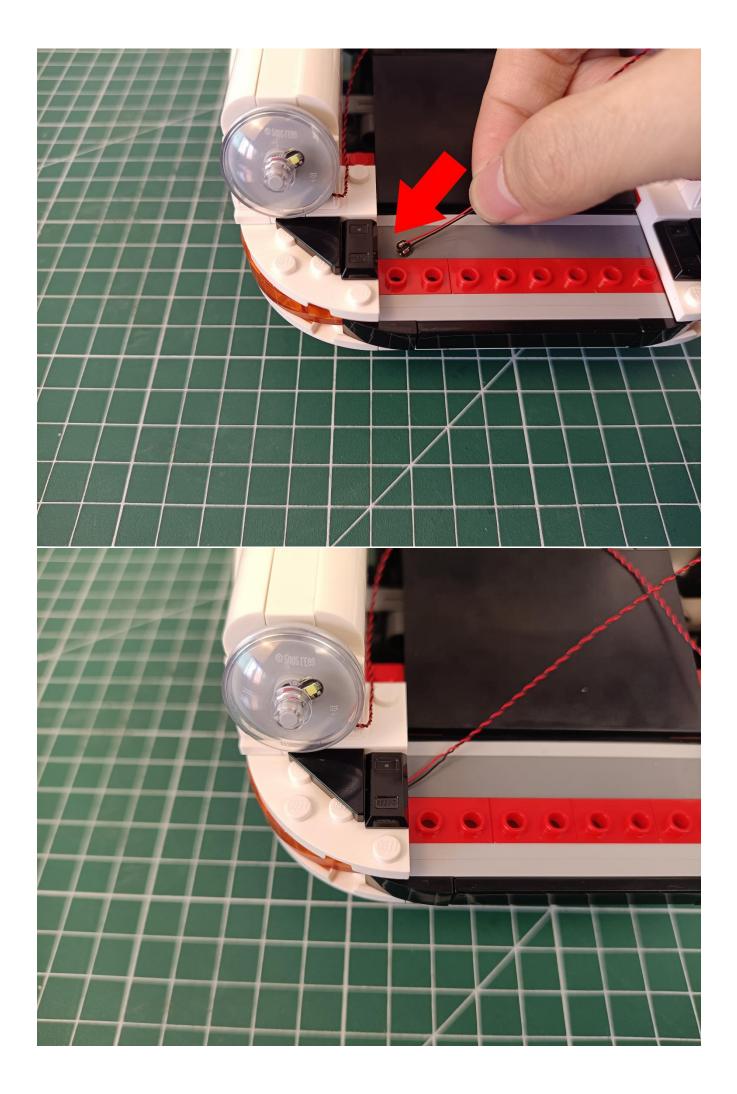

with high variability, high playability and unlimited play. If you have any dissatisfaction or your own ideas on the parts such as the color of the lights, the length of the cables, the installation position of the product, and the final effects of each module, you can make your own arrangement, and we will cooperate with you to replace or repurchase. LETS MOVE!

## Package contents:

- 1 x Warm white light bar
- 1 x 15cm headlight pellet
- 2 x 15cm red lamp pellets
- 2 x 15cm white lamp pellets
- 2 x 15cm warm white lamp pellets
- 1 x 15cm Red self-flashing light particles
- 2 x 4 sockets
- 1 x 6 sockets
- 1 x 15cm cable
- 2 x 30cm cable
- 1 x USB power kit
- Parts Package



First step:
Test every lamp pellet



## Second step:

Instructions for installing this kit:











































































































































The above are ideas and instructions provided by our designers. Please move on:

- 1: Do you have any suggestions about the material and quality of our products?
- 2: Do you have any suggestions on the installation instructions and the degree of difficulty of the installation?
- 3: If you have better installation method and ideas, please contact us in time.