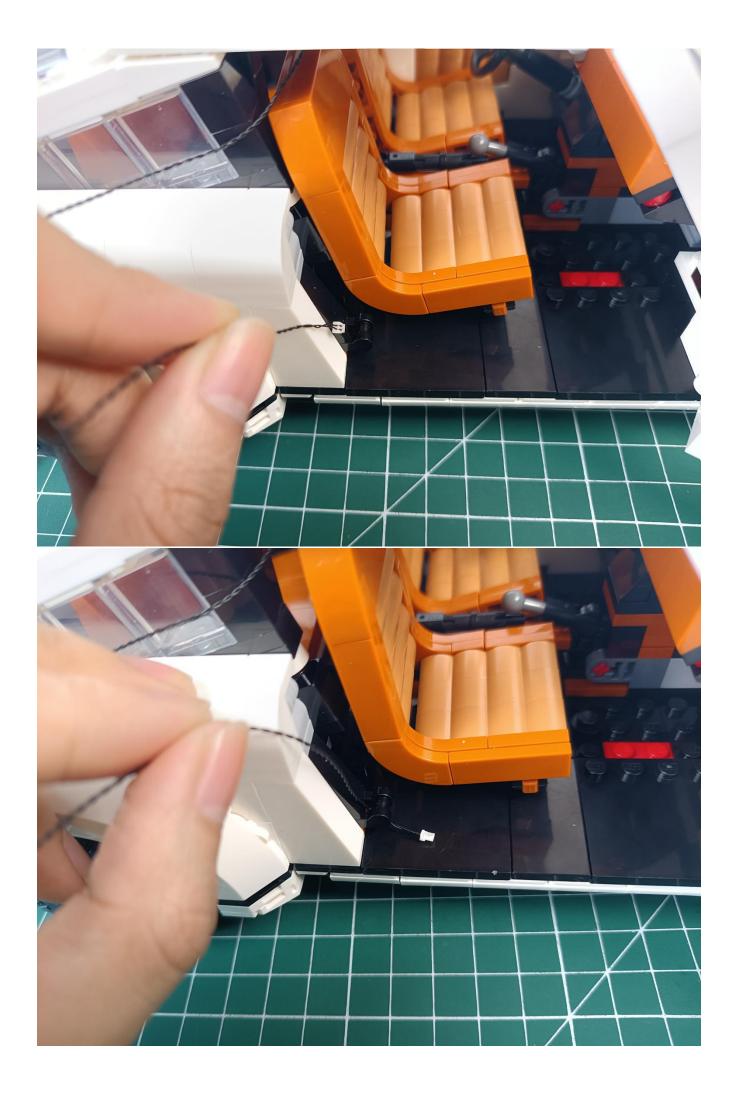

First step:
Test every lamp pellet

## Second step:

Instructions for installing this kit:

The above are ideas and instructions provided by our designers. Please move on:

- 1: Do you have any suggestions about the material and quality of our products?
- 2: Do you have any suggestions on the installation instructions and the degree of difficulty of the installation?
- 3: If you have better installation method and ideas, please contact us in time.