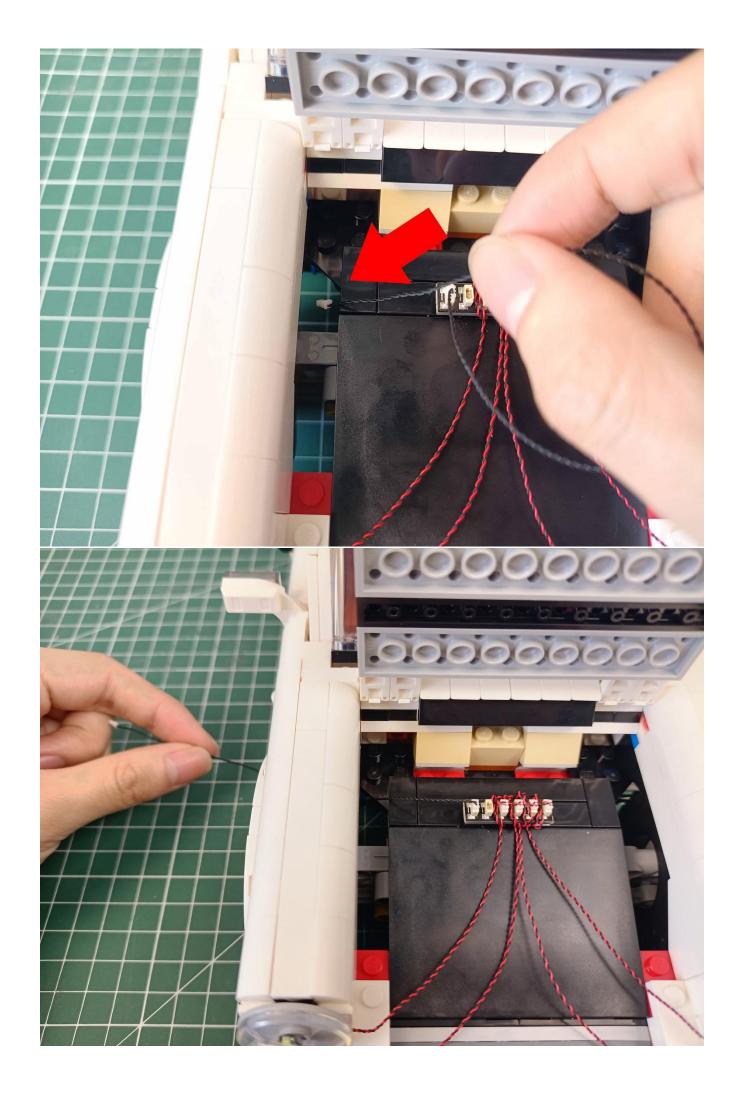

First step:
Test every lamp pellet

## Second step:

Instructions for installing this kit:

The above are ideas and instructions provided by our designers. Please move on:

- 1: Do you have any suggestions about the material and quality of our products?
- 2: Do you have any suggestions on the installation instructions and the degree of difficulty of the installation?
- 3: If you have better installation method and ideas, please contact us in time.