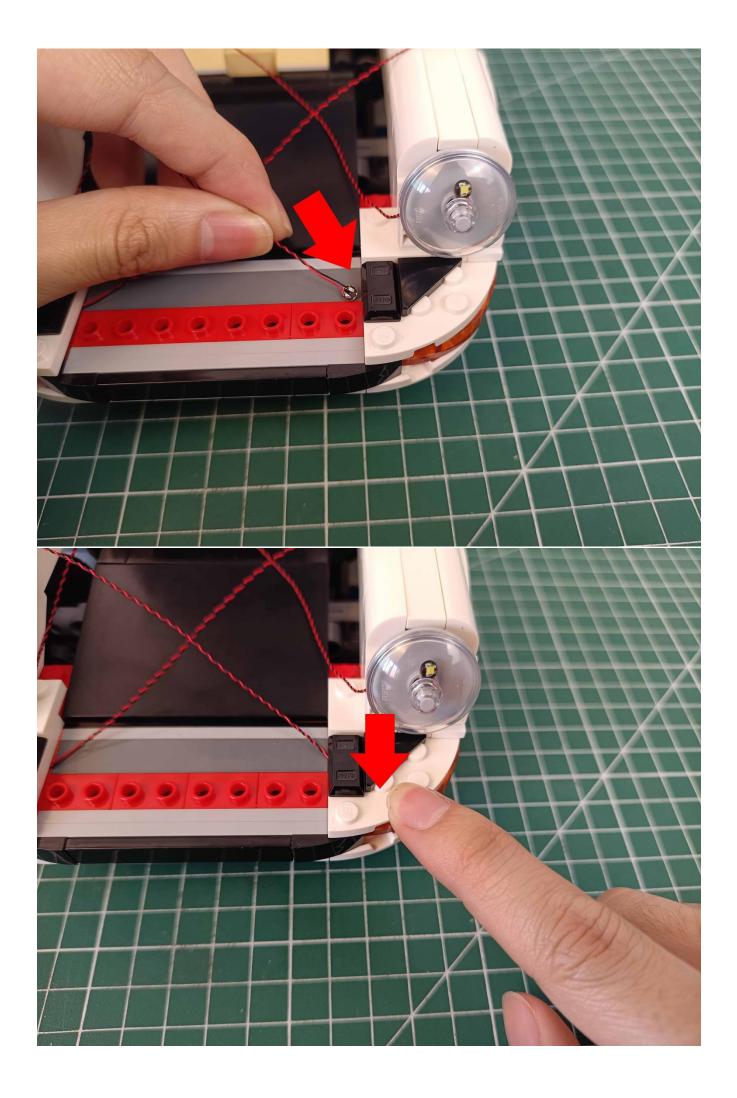

high variability, high playability and unlimited play. If you have any dissatisfaction or your own ideas on the parts such as the color of the lights, the length of the cables, the installation position of the product, and the final effects of each module, you can make your own arrangement, and we will cooperate with you to replace or repurchase. LETS MOVE!

## Package contents:

- 1 x Warm white light bar
- 1 x 15cm headlight pellet
- 2 x 15cm red lamp pellets
- 2 x 15cm white lamp pellets
- 2 x 15cm warm white lamp pellets
- 1 x 15cm Red self-flashing light particles
- 2 x 4 sockets
- 1 x 6 sockets
- 1 x 15cm cable
- 2 x 30cm cable
- 1 x USB power kit
- Parts Package



First step:
Test every lamp pellet



## Second step:

Instructions for installing this kit:











































































































































The above are ideas and instructions provided by our designers. Please move on:

- 1: Do you have any suggestions about the material and quality of our products?
- 2: Do you have any suggestions on the installation instructions and the degree of difficulty of the installation?
- 3: If you have better installation method and ideas, please contact us in time.