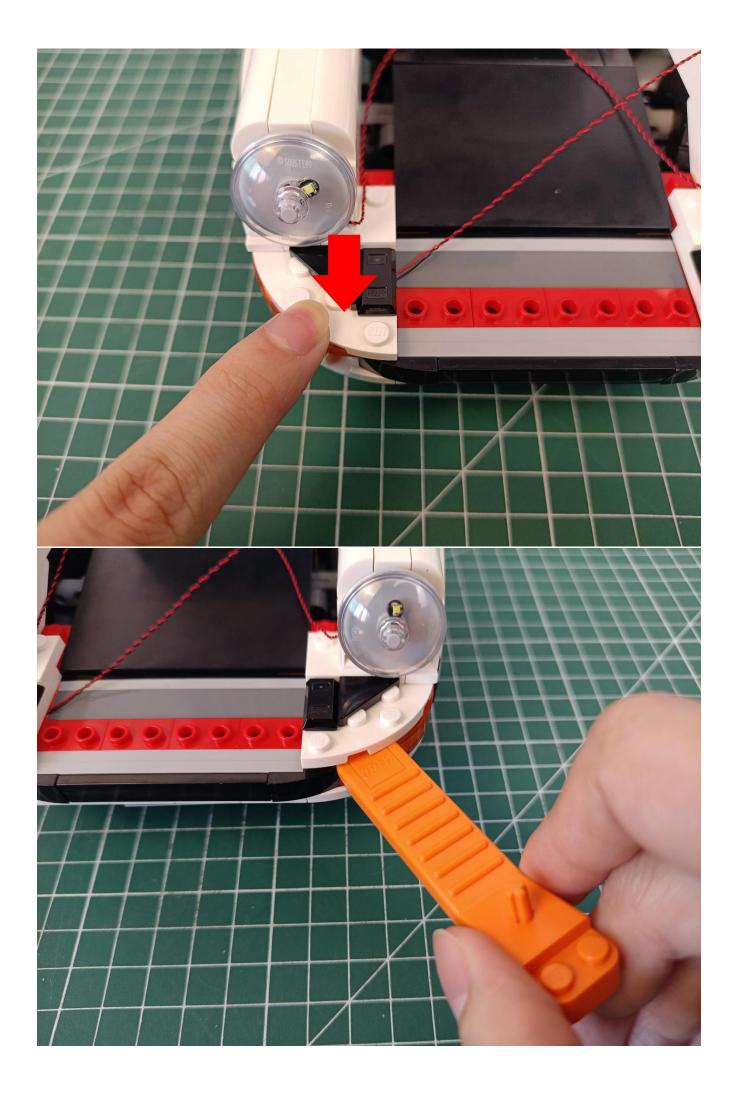

th high variability, high playability and unlimited play. If you have any dissatisfaction or your own ideas on the parts such as the color of the lights, the length of the cables, the installation position of the product, and the final effects of each module, you can make your own arrangement, and we will cooperate with you to replace or repurchase. LETS MOVE!

## Package contents:

- 1 x Warm white light bar
- 1 x 15cm headlight pellet
- 2 x 15cm red lamp pellets
- 2 x 15cm white lamp pellets
- 2 x 15cm warm white lamp pellets
- 1 x 15cm Red self-flashing light particles
- 2 x 4 sockets
- 1 x 6 sockets
- 1 x 15cm cable
- 2 x 30cm cable
- 1 x USB power kit
- Parts Package



First step:
Test every lamp pellet



## Second step:

Instructions for installing this kit:











































































































































The above are ideas and instructions provided by our designers. Please move on:

- 1: Do you have any suggestions about the material and quality of our products?
- 2: Do you have any suggestions on the installation instructions and the degree of difficulty of the installation?
- 3: If you have better installation method and ideas, please contact us in time.