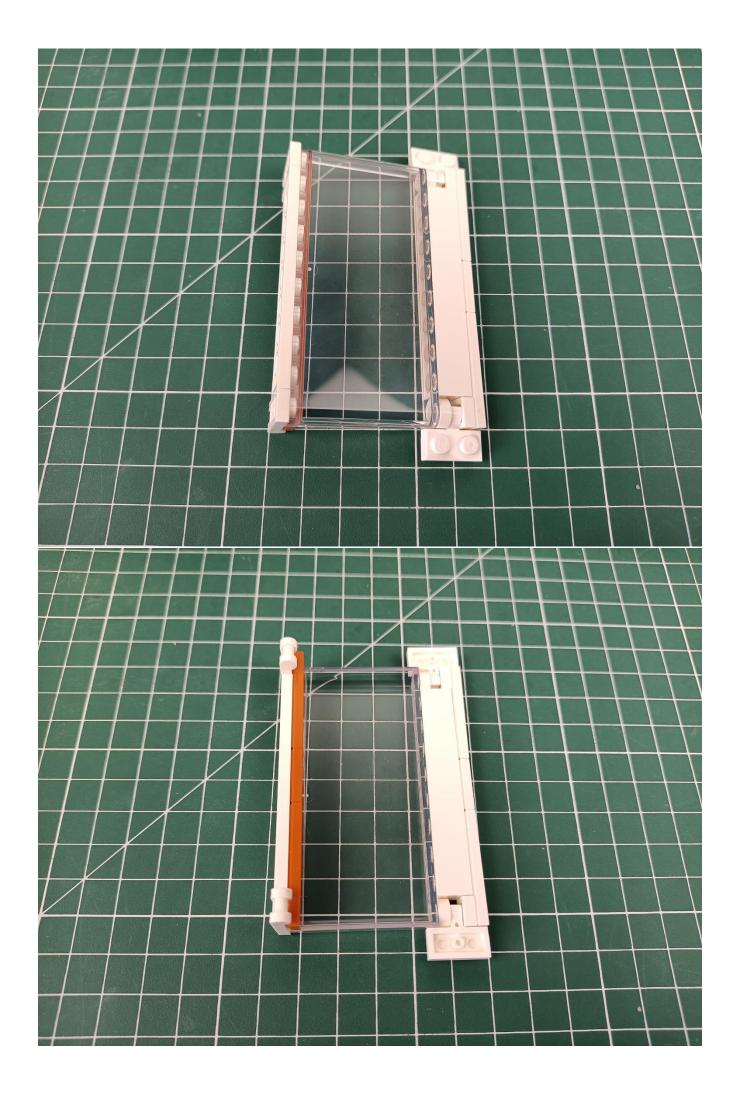

ayability and unlimited play. If you have any dissatisfaction or your own ideas on the parts such as the color of the lights, the length of the cables, the installation position of the product, and the final effects of each module, you can make your own arrangement, and we will cooperate with you to replace or repurchase. LETS MOVE!

## Package contents:

- 1 x Warm white light bar
- 1 x 15cm headlight pellet
- 2 x 15cm red lamp pellets
- 2 x 15cm white lamp pellets
- 2 x 15cm warm white lamp pellets
- 1 x 15cm Red self-flashing light particles
- 2 x 4 sockets
- 1 x 6 sockets
- 1 x 15cm cable
- 2 x 30cm cable
- 1 x USB power kit
- Parts Package



First step:
Test every lamp pellet



## Second step:

Instructions for installing this kit:











































































































































The above are ideas and instructions provided by our designers. Please move on:

- 1: Do you have any suggestions about the material and quality of our products?
- 2: Do you have any suggestions on the installation instructions and the degree of difficulty of the installation?
- 3: If you have better installation method and ideas, please contact us in time.