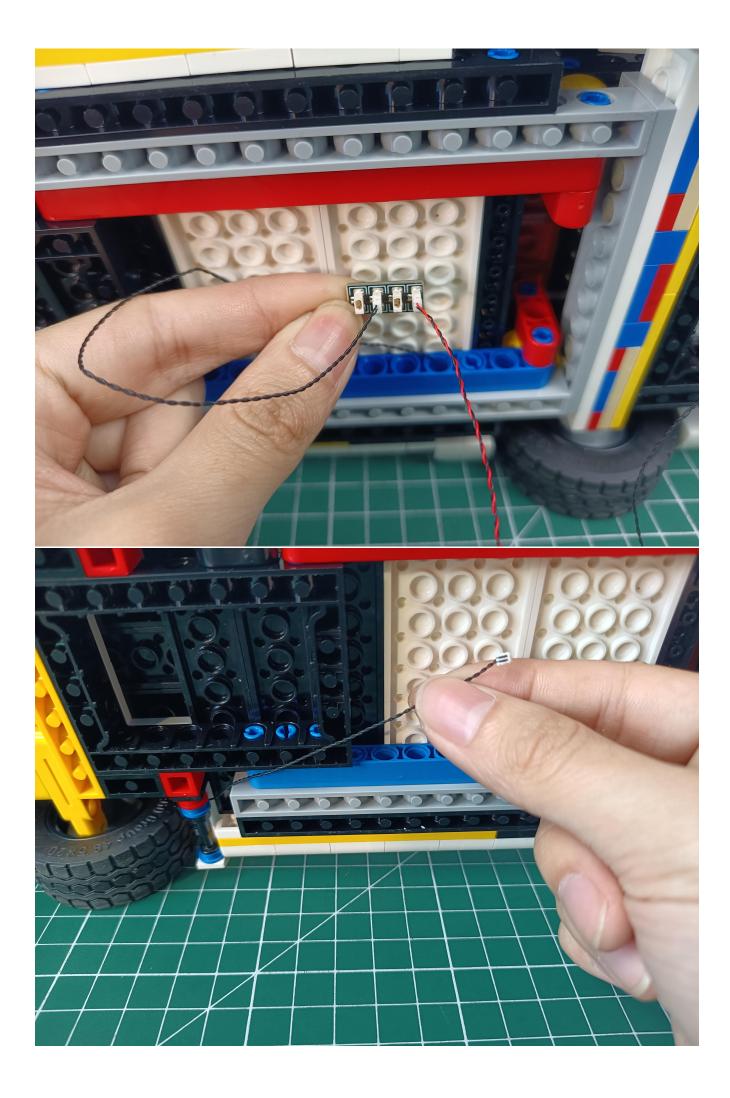

eas on the parts such as the color of the lights, the length of the cables, the installation position of the product, and the final effects of each module, you can make your own arrangement, and we will cooperate with you to replace or repurchase. LETS MOVE!

## Package contents:

- 1 x Warm white light bar
- 1 x 15cm headlight pellet
- 2 x 15cm red lamp pellets
- 2 x 15cm white lamp pellets
- 2 x 15cm warm white lamp pellets
- 1 x 15cm Red self-flashing light particles
- 2 x 4 sockets
- 1 x 6 sockets
- 1 x 15cm cable
- 2 x 30cm cable
- 1 x USB power kit
- Parts Package



First step:
Test every lamp pellet



## Second step:

Instructions for installing this kit:











































































































































The above are ideas and instructions provided by our designers. Please move on:

- 1: Do you have any suggestions about the material and quality of our products?
- 2: Do you have any suggestions on the installation instructions and the degree of difficulty of the installation?
- 3: If you have better installation method and ideas, please contact us in time.