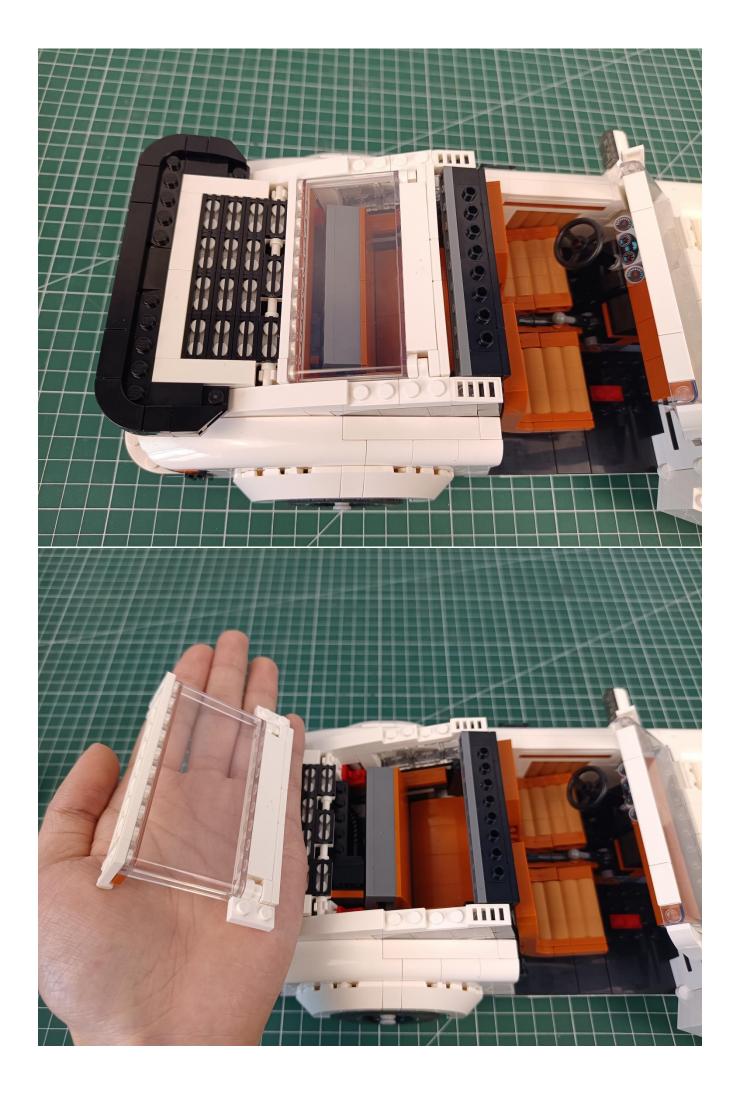

playability and unlimited play. If you have any dissatisfaction or your own ideas on the parts such as the color of the lights, the length of the cables, the installation position of the product, and the final effects of each module, you can make your own arrangement, and we will cooperate with you to replace or repurchase. LETS MOVE!

## Package contents:

- 1 x Warm white light bar
- 1 x 15cm headlight pellet
- 2 x 15cm red lamp pellets
- 2 x 15cm white lamp pellets
- 2 x 15cm warm white lamp pellets
- 1 x 15cm Red self-flashing light particles
- 2 x 4 sockets
- 1 x 6 sockets
- 1 x 15cm cable
- 2 x 30cm cable
- 1 x USB power kit
- Parts Package



First step:
Test every lamp pellet



## Second step:

Instructions for installing this kit:











































































































































The above are ideas and instructions provided by our designers. Please move on:

- 1: Do you have any suggestions about the material and quality of our products?
- 2: Do you have any suggestions on the installation instructions and the degree of difficulty of the installation?
- 3: If you have better installation method and ideas, please contact us in time.