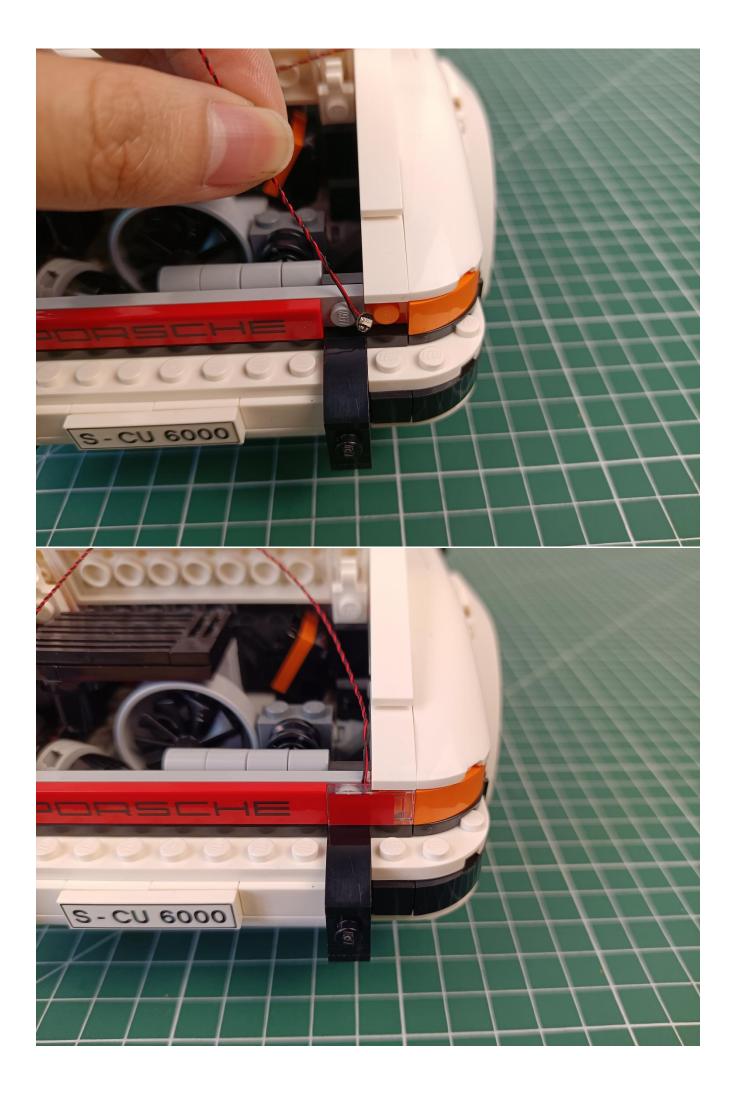

## Second step:

Instructions for installing this kit:

The above are ideas and instructions provided by our designers. Please move on:

- 1: Do you have any suggestions about the material and quality of our products?
- 2: Do you have any suggestions on the installation instructions and the degree of difficulty of the installation?
- 3: If you have better installation method and ideas, please contact us in time.