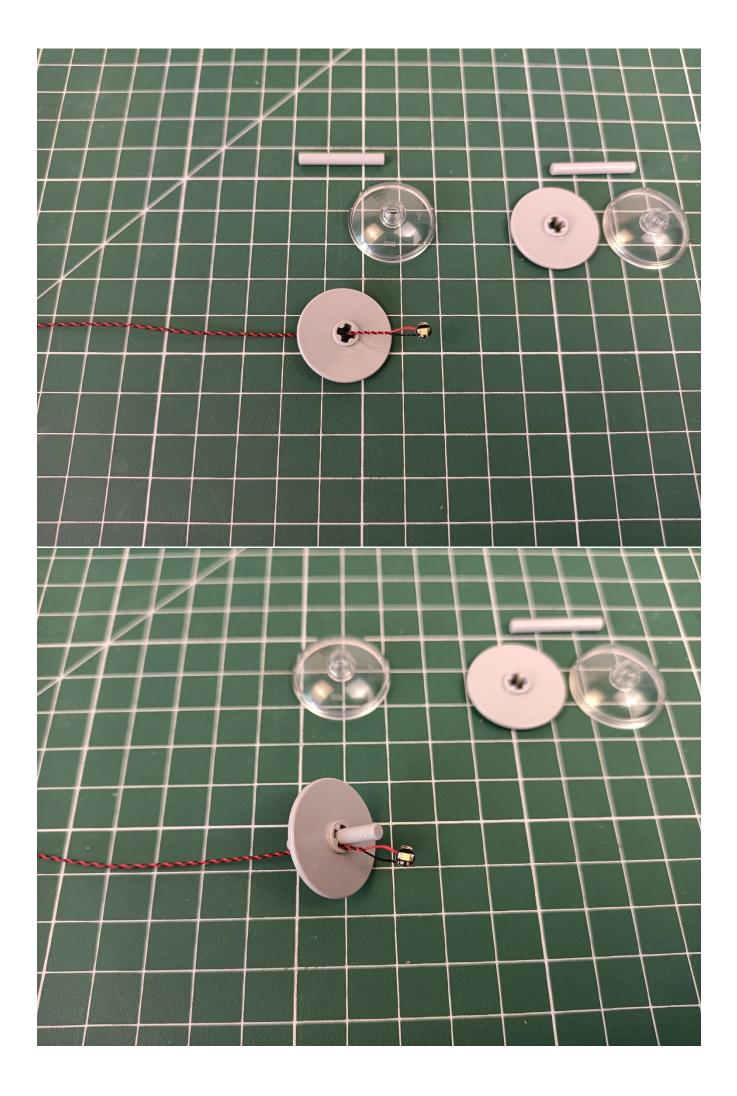

ke products with high variability, high playability and unlimited play. If you have any dissatisfaction or your own ideas on the parts such as the color of the lights, the length of the cables, the installation position of the product, and the final effects of each module, you can make your own arrangement, and we will cooperate with you to replace or repurchase. LETS MOVE!

## Package contents:

- 1 x Warm white light bar
- 1 x 15cm headlight pellet
- 2 x 15cm red lamp pellets
- 2 x 15cm white lamp pellets
- 2 x 15cm warm white lamp pellets
- 1 x 15cm Red self-flashing light particles
- 2 x 4 sockets
- 1 x 6 sockets
- 1 x 15cm cable
- 2 x 30cm cable
- 1 x USB power kit
- Parts Package



First step:
Test every lamp pellet



## Second step:

Instructions for installing this kit:











































































































































The above are ideas and instructions provided by our designers. Please move on:

- 1: Do you have any suggestions about the material and quality of our products?
- 2: Do you have any suggestions on the installation instructions and the degree of difficulty of the installation?
- 3: If you have better installation method and ideas, please contact us in time.