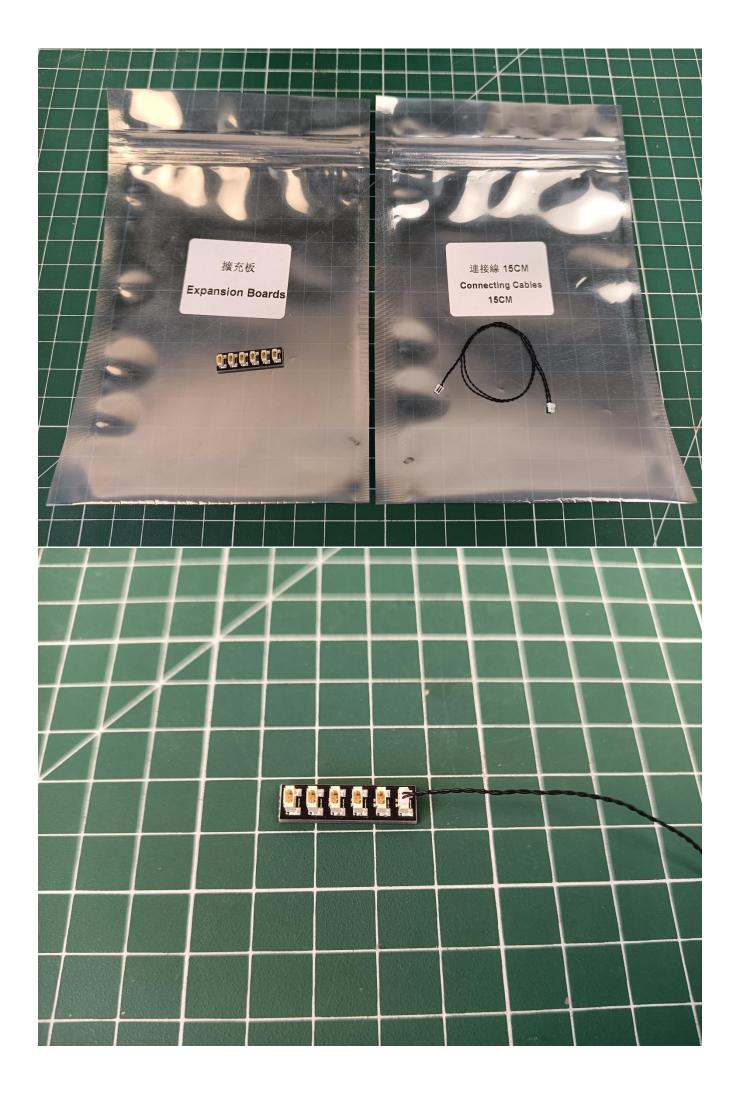

## Package contents:

- 1 x Warm white light bar
- 1 x 15cm headlight pellet
- 2 x 15cm red lamp pellets
- 2 x 15cm white lamp pellets
- 2 x 15cm warm white lamp pellets
- 1 x 15cm Red self-flashing light particles
- 2 x 4 sockets
- 1 x 6 sockets
- 1 x 15cm cable
- 2 x 30cm cable
- 1 x USB power kit
- Parts Package