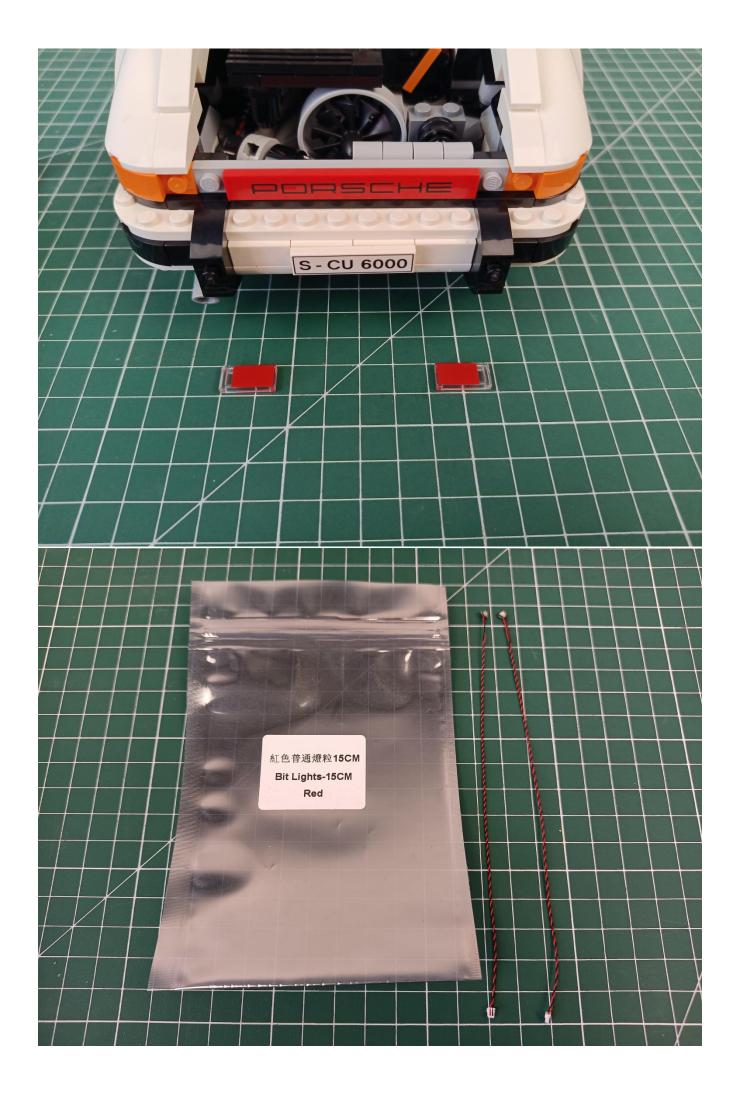

## Package contents:

- 1 x Warm white light bar
- 1 x 15cm headlight pellet
- 2 x 15cm red lamp pellets
- 2 x 15cm white lamp pellets
- 2 x 15cm warm white lamp pellets
- 1 x 15cm Red self-flashing light particles
- 2 x 4 sockets
- 1 x 6 sockets
- 1 x 15cm cable
- 2 x 30cm cable
- 1 x USB power kit
- Parts Package

First step:
Test every lamp pellet