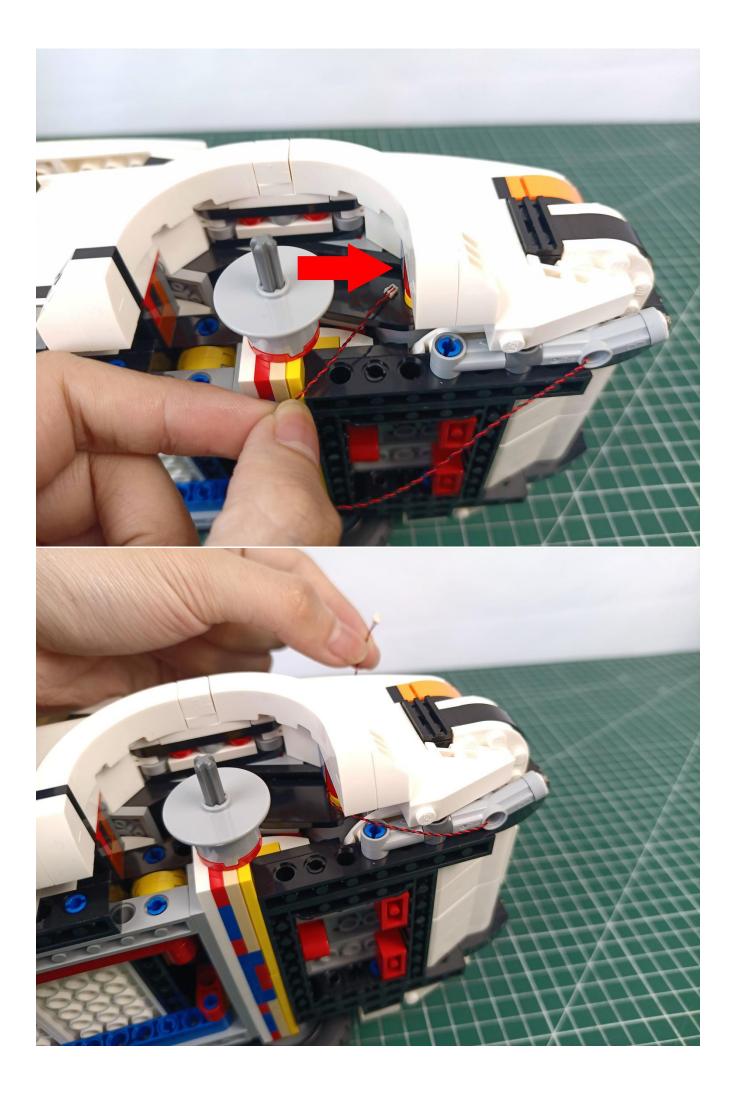

## Second step:

Instructions for installing this kit:

The above are ideas and instructions provided by our designers. Please move on:

- 1: Do you have any suggestions about the material and quality of our products?
- 2: Do you have any suggestions on the installation instructions and the degree of difficulty of the installation?
- 3: If you have better installation method and ideas, please contact us in time.