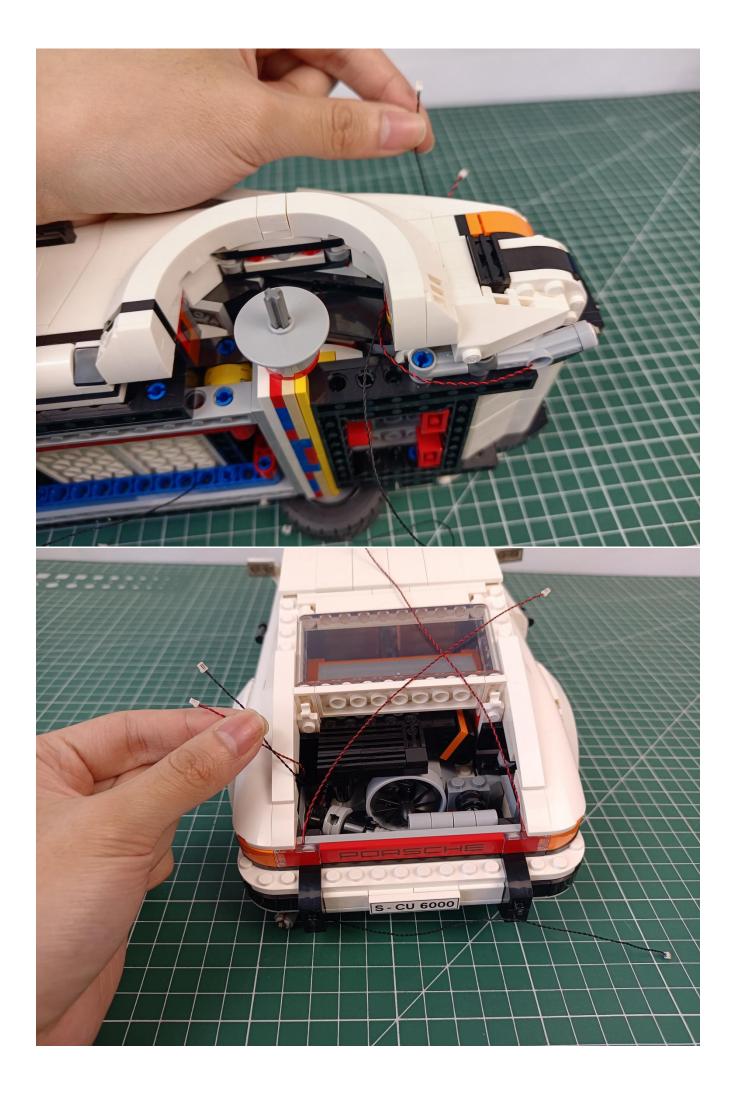

## Second step:

Instructions for installing this kit:

The above are ideas and instructions provided by our designers. Please move on:

- 1: Do you have any suggestions about the material and quality of our products?
- 2: Do you have any suggestions on the installation instructions and the degree of difficulty of the installation?
- 3: If you have better installation method and ideas, please contact us in time.