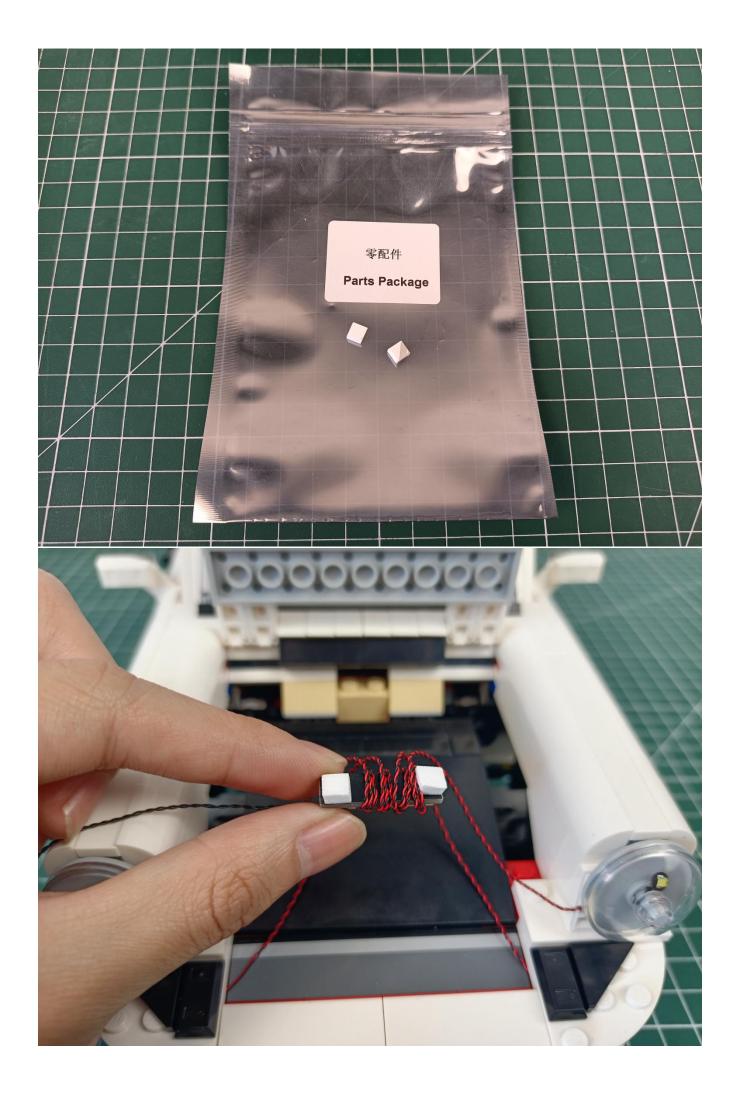

## Package contents:

- 1 x Warm white light bar
- 1 x 15cm headlight pellet
- 2 x 15cm red lamp pellets
- 2 x 15cm white lamp pellets
- 2 x 15cm warm white lamp pellets
- 1 x 15cm Red self-flashing light particles
- 2 x 4 sockets
- 1 x 6 sockets
- 1 x 15cm cable
- 2 x 30cm cable
- 1 x USB power kit
- Parts Package

## Second step:

Instructions for installing this kit:

The above are ideas and instructions provided by our designers. Please move on:

- 1: Do you have any suggestions about the material and quality of our products?
- 2: Do you have any suggestions on the installation instructions and the degree of difficulty of the installation?
- 3: If you have better installation method and ideas, please contact us in time.