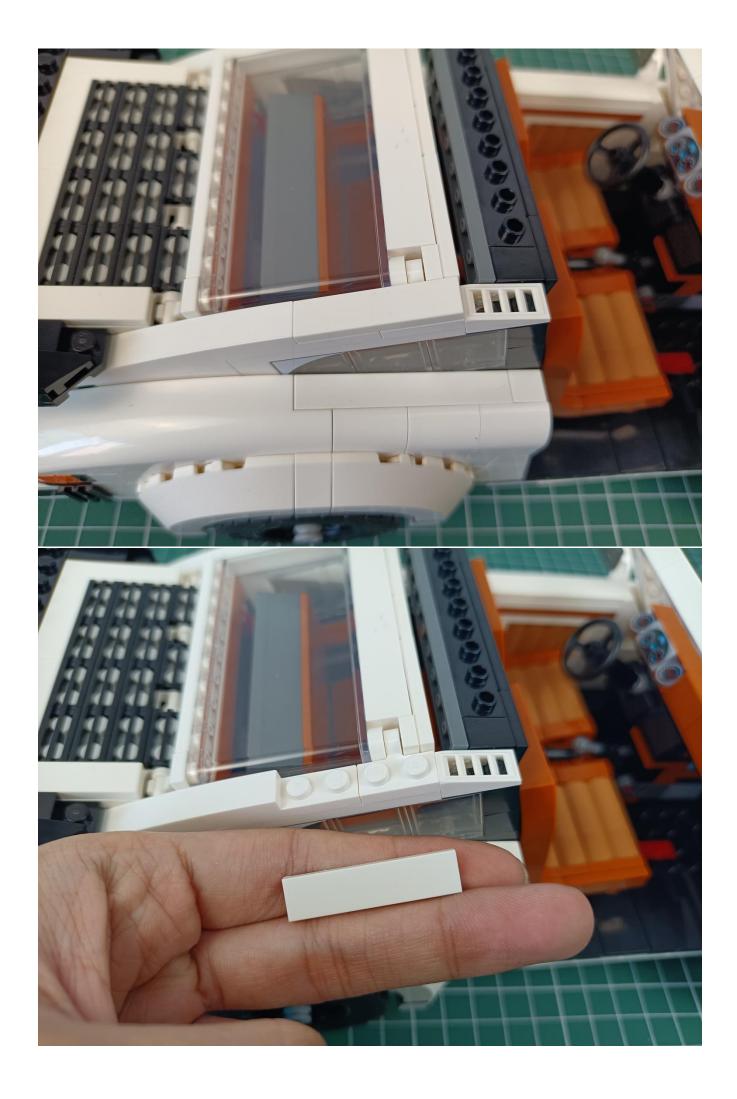

igh playability and unlimited play. If you have any dissatisfaction or your own ideas on the parts such as the color of the lights, the length of the cables, the installation position of the product, and the final effects of each module, you can make your own arrangement, and we will cooperate with you to replace or repurchase. LETS MOVE!

## Package contents:

- 1 x Warm white light bar
- 1 x 15cm headlight pellet
- 2 x 15cm red lamp pellets
- 2 x 15cm white lamp pellets
- 2 x 15cm warm white lamp pellets
- 1 x 15cm Red self-flashing light particles
- 2 x 4 sockets
- 1 x 6 sockets
- 1 x 15cm cable
- 2 x 30cm cable
- 1 x USB power kit
- Parts Package



First step:
Test every lamp pellet



## Second step:

Instructions for installing this kit:











































































































































The above are ideas and instructions provided by our designers. Please move on:

- 1: Do you have any suggestions about the material and quality of our products?
- 2: Do you have any suggestions on the installation instructions and the degree of difficulty of the installation?
- 3: If you have better installation method and ideas, please contact us in time.