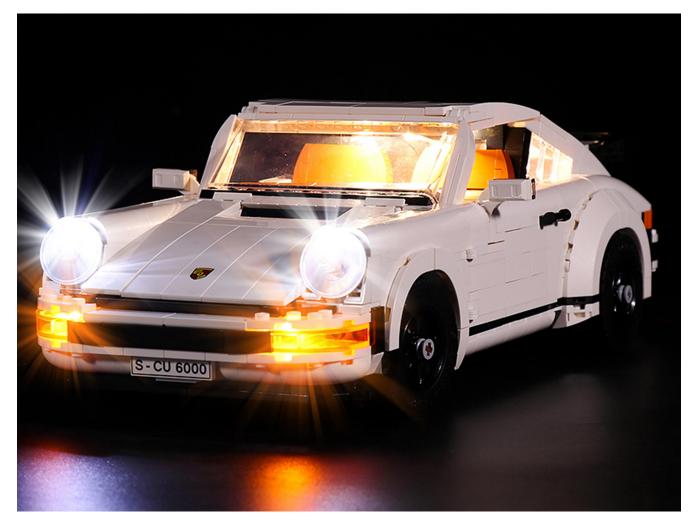

## 10295 Porsche 911 classic style

Thank you for choosing our lighting products. We are committed to LEGO product study and lighting development, we're always trying our best to provide LEGO fans with the best products and the best installation ideas.