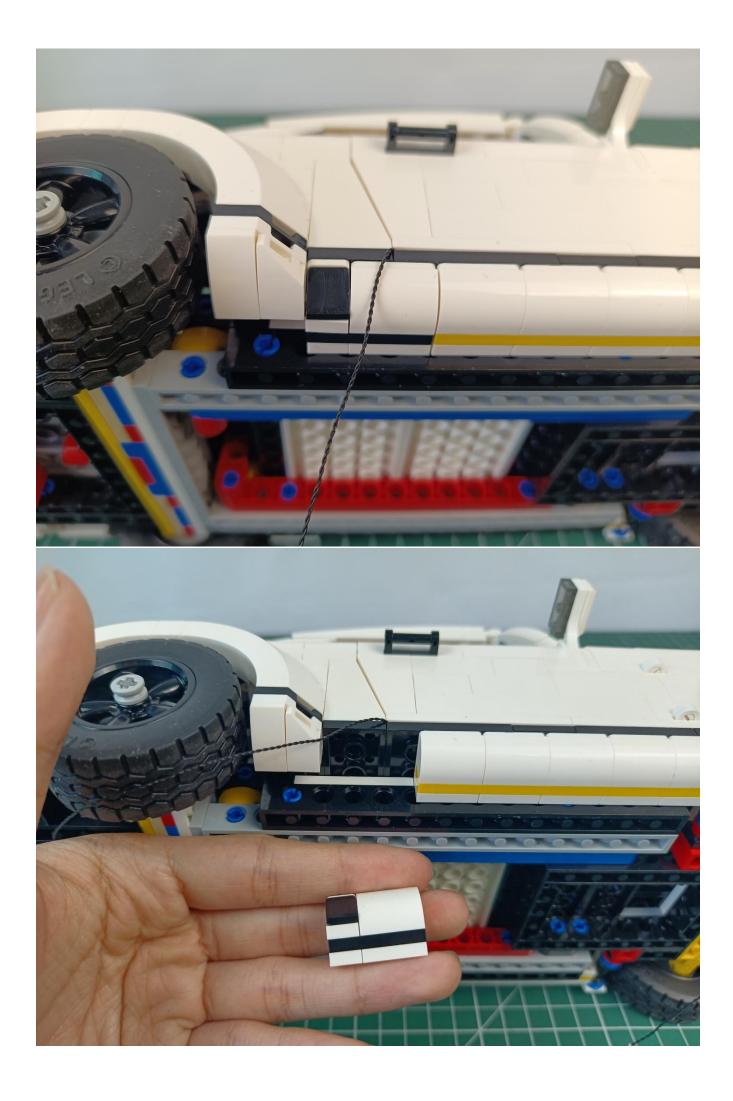

First step:
Test every lamp pellet

## Second step:

Instructions for installing this kit:

The above are ideas and instructions provided by our designers. Please move on:

- 1: Do you have any suggestions about the material and quality of our products?
- 2: Do you have any suggestions on the installation instructions and the degree of difficulty of the installation?
- 3: If you have better installation method and ideas, please contact us in time.