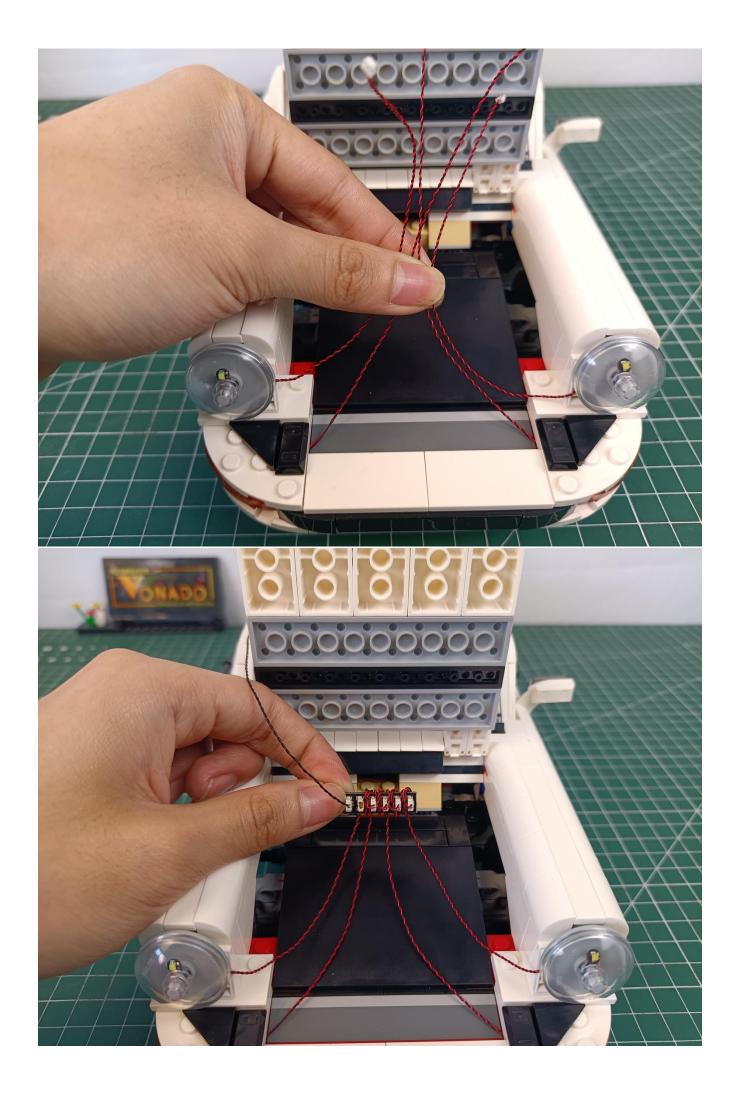

First step:
Test every lamp pellet

## Second step:

Instructions for installing this kit:

The above are ideas and instructions provided by our designers. Please move on:

- 1: Do you have any suggestions about the material and quality of our products?
- 2: Do you have any suggestions on the installation instructions and the degree of difficulty of the installation?
- 3: If you have better installation method and ideas, please contact us in time.