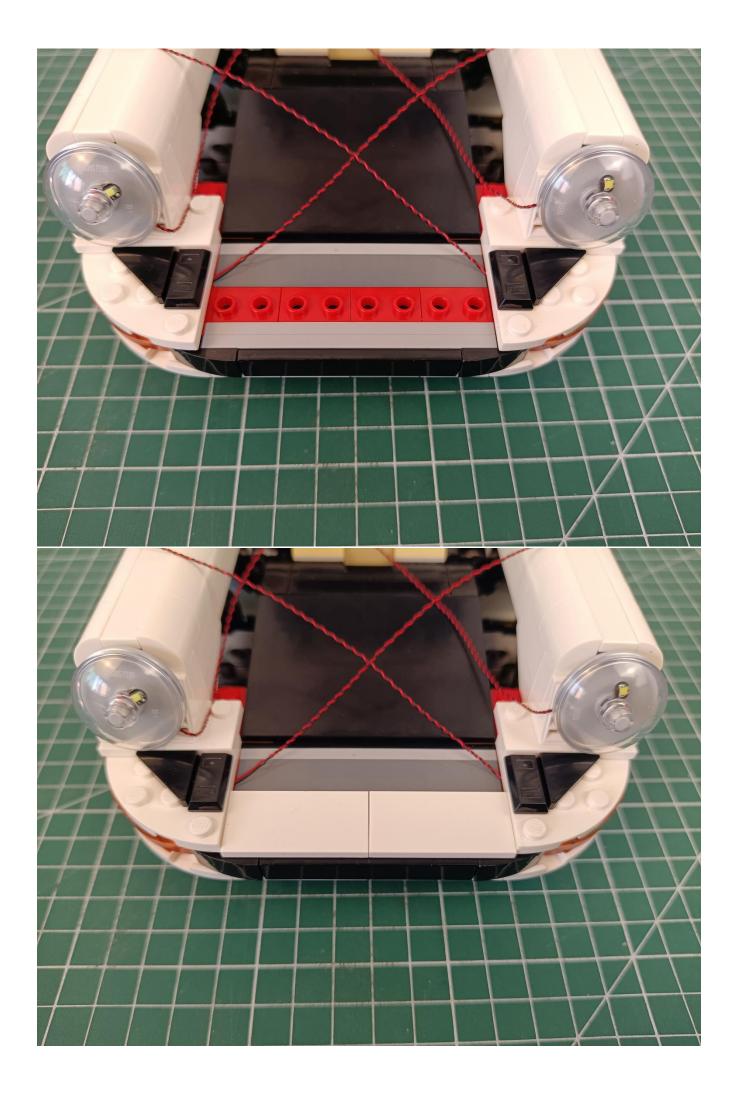

igh variability, high playability and unlimited play. If you have any dissatisfaction or your own ideas on the parts such as the color of the lights, the length of the cables, the installation position of the product, and the final effects of each module, you can make your own arrangement, and we will cooperate with you to replace or repurchase. LETS MOVE!

## Package contents:

- 1 x Warm white light bar
- 1 x 15cm headlight pellet
- 2 x 15cm red lamp pellets
- 2 x 15cm white lamp pellets
- 2 x 15cm warm white lamp pellets
- 1 x 15cm Red self-flashing light particles
- 2 x 4 sockets
- 1 x 6 sockets
- 1 x 15cm cable
- 2 x 30cm cable
- 1 x USB power kit
- Parts Package



First step:
Test every lamp pellet



## Second step:

Instructions for installing this kit:











































































































































The above are ideas and instructions provided by our designers. Please move on:

- 1: Do you have any suggestions about the material and quality of our products?
- 2: Do you have any suggestions on the installation instructions and the degree of difficulty of the installation?
- 3: If you have better installation method and ideas, please contact us in time.