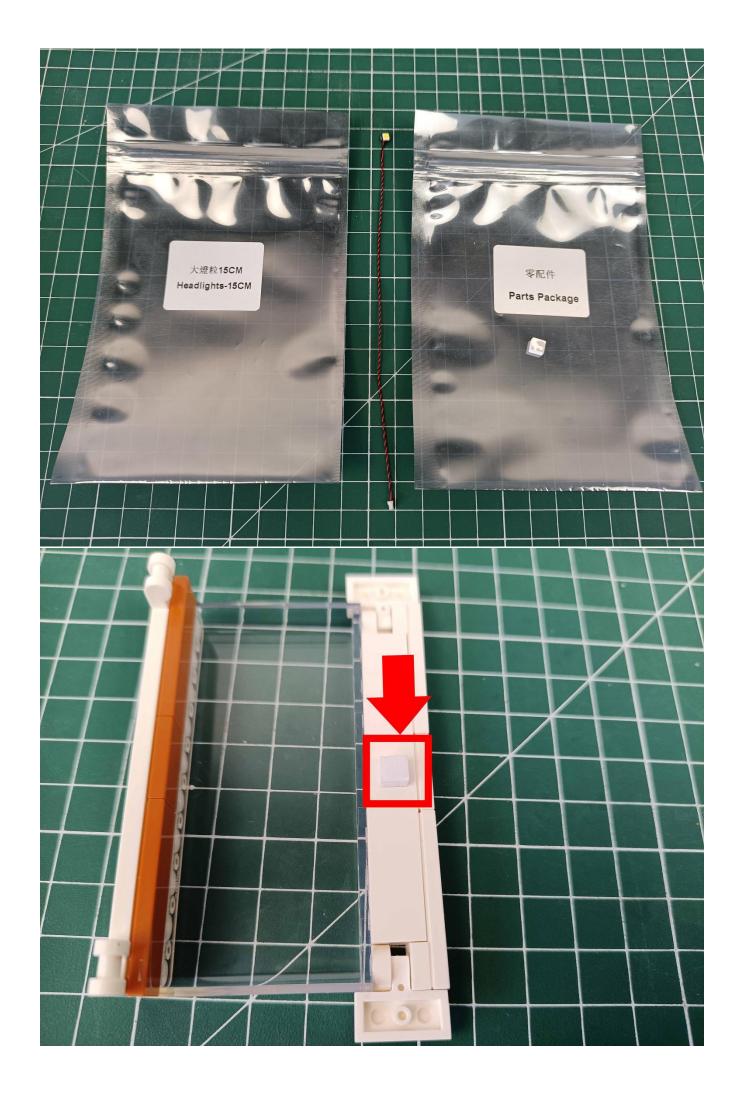

## Package contents:

- 1 x Warm white light bar
- 1 x 15cm headlight pellet
- 2 x 15cm red lamp pellets
- 2 x 15cm white lamp pellets
- 2 x 15cm warm white lamp pellets
- 1 x 15cm Red self-flashing light particles
- 2 x 4 sockets
- 1 x 6 sockets
- 1 x 15cm cable
- 2 x 30cm cable
- 1 x USB power kit
- Parts Package

First step:
Test every lamp pellet