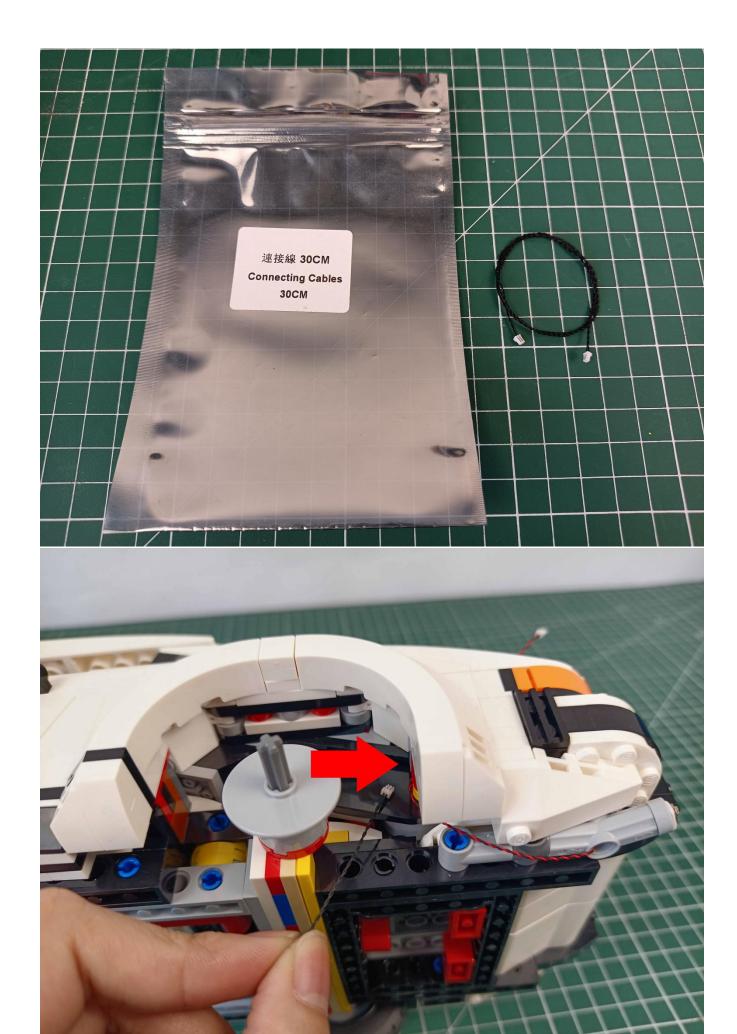

## Package contents:

- 1 x Warm white light bar
- 1 x 15cm headlight pellet
- 2 x 15cm red lamp pellets
- 2 x 15cm white lamp pellets
- 2 x 15cm warm white lamp pellets
- 1 x 15cm Red self-flashing light particles
- 2 x 4 sockets
- 1 x 6 sockets
- 1 x 15cm cable
- 2 x 30cm cable
- 1 x USB power kit
- Parts Package

## Second step:

Instructions for installing this kit:

The above are ideas and instructions provided by our designers. Please move on:

- 1: Do you have any suggestions about the material and quality of our products?
- 2: Do you have any suggestions on the installation instructions and the degree of difficulty of the installation?
- 3: If you have better installation method and ideas, please contact us in time.