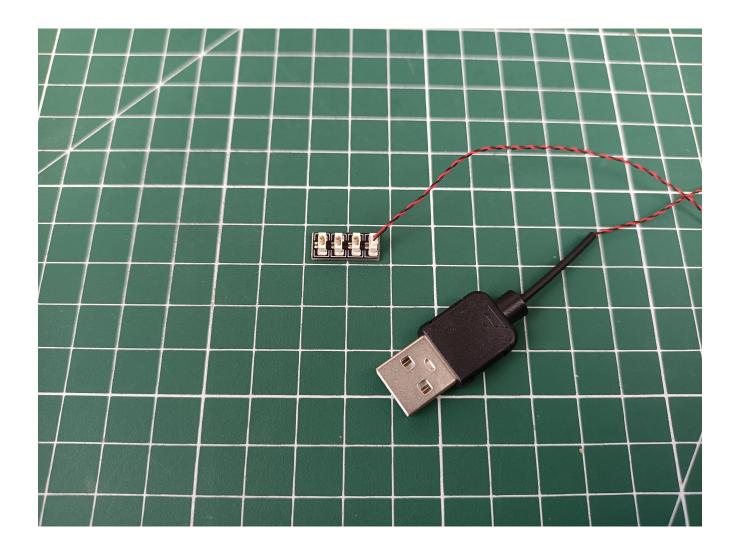

## Package contents:

- 1 x Warm white light bar
- 1 x 15cm headlight pellet
- 2 x 15cm red lamp pellets
- 2 x 15cm white lamp pellets
- 2 x 15cm warm white lamp pellets
- 1 x 15cm Red self-flashing light particles
- 2 x 4 sockets
- 1 x 6 sockets
- 1 x 15cm cable
- 2 x 30cm cable
- 1 x USB power kit
- Parts Package