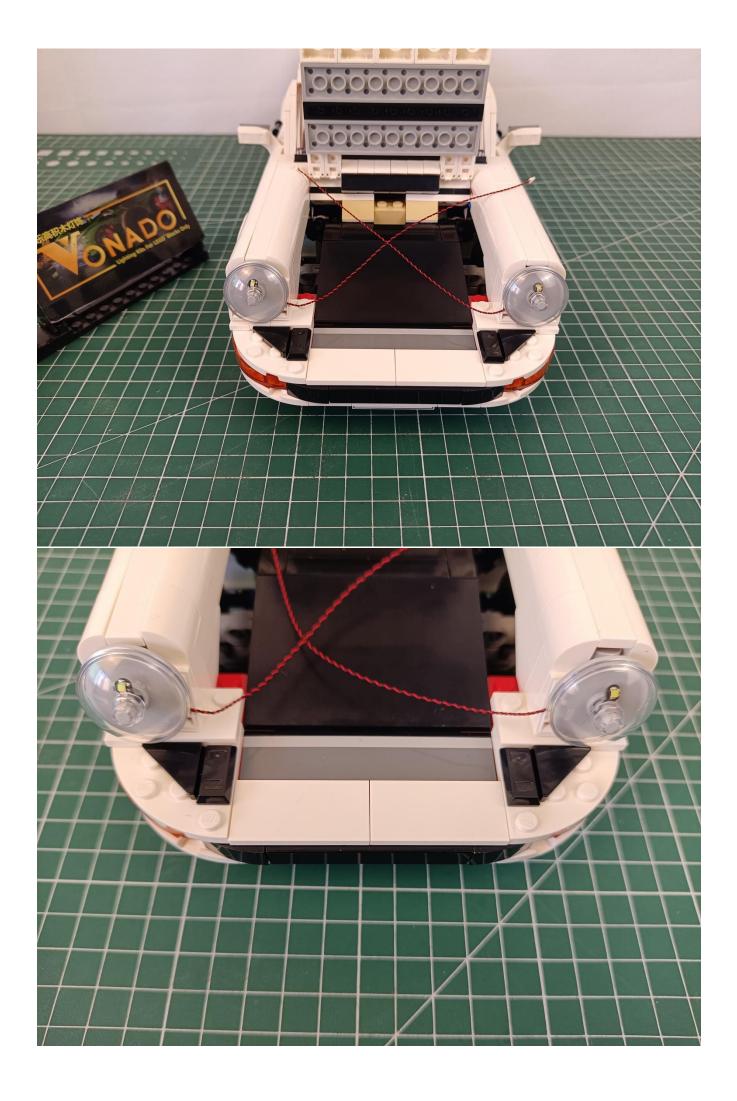

## Second step:

Instructions for installing this kit:

The above are ideas and instructions provided by our designers. Please move on:

- 1: Do you have any suggestions about the material and quality of our products?
- 2: Do you have any suggestions on the installation instructions and the degree of difficulty of the installation?
- 3: If you have better installation method and ideas, please contact us in time.