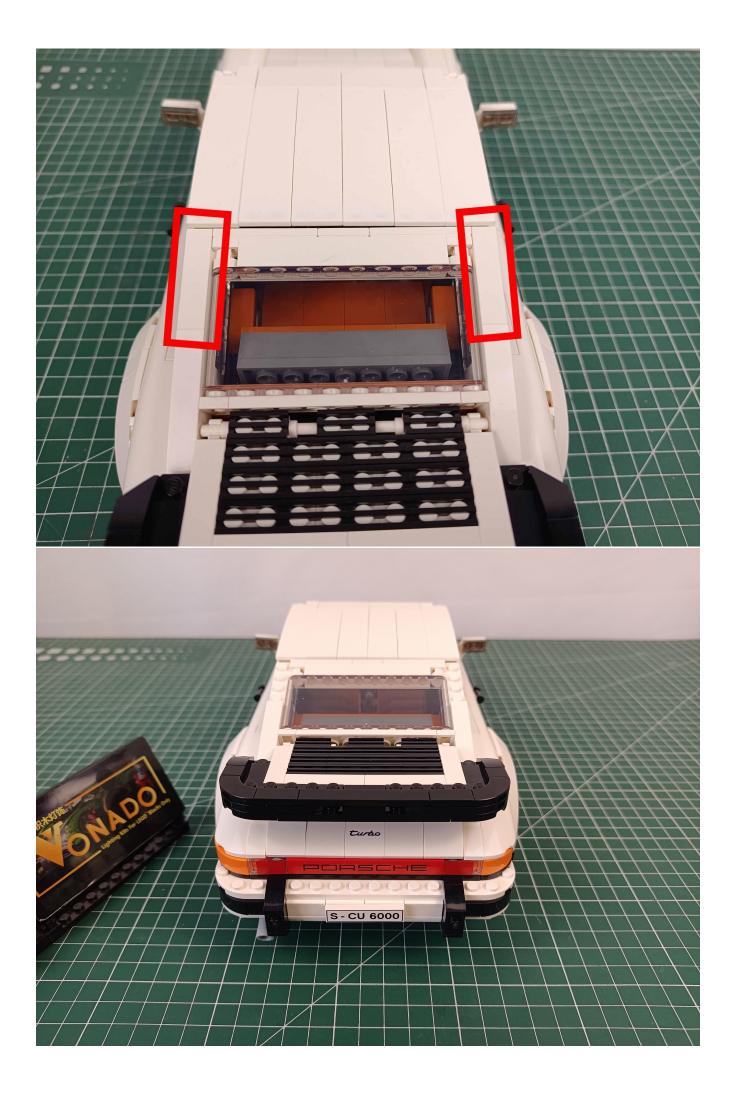

First step:
Test every lamp pellet

## Second step:

Instructions for installing this kit:

The above are ideas and instructions provided by our designers. Please move on:

- 1: Do you have any suggestions about the material and quality of our products?
- 2: Do you have any suggestions on the installation instructions and the degree of difficulty of the installation?
- 3: If you have better installation method and ideas, please contact us in time.