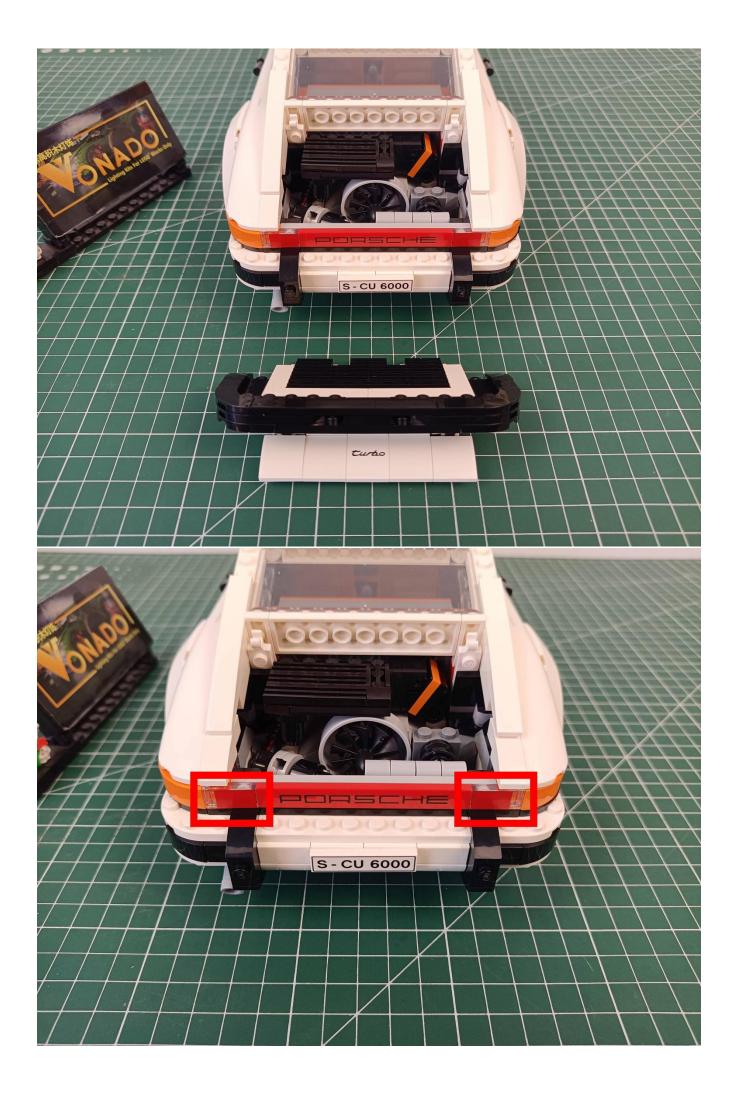

First step:
Test every lamp pellet

## Second step:

Instructions for installing this kit:

The above are ideas and instructions provided by our designers. Please move on:

- 1: Do you have any suggestions about the material and quality of our products?
- 2: Do you have any suggestions on the installation instructions and the degree of difficulty of the installation?
- 3: If you have better installation method and ideas, please contact us in time.