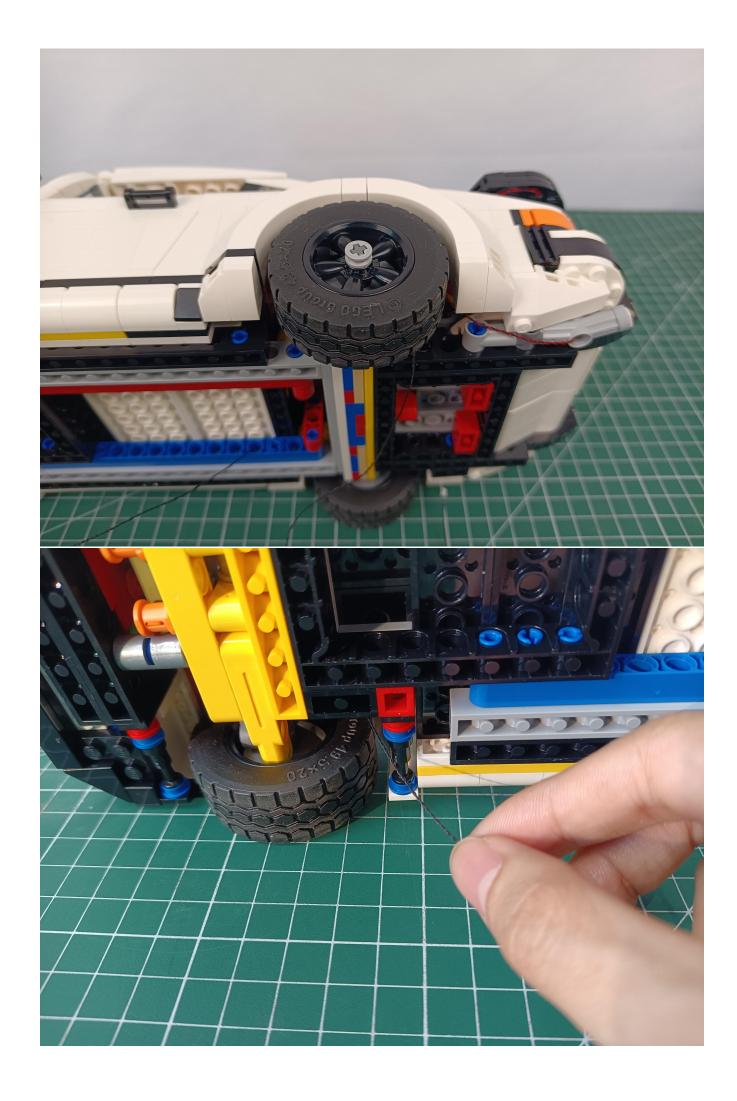

r own ideas on the parts such as the color of the lights, the length of the cables, the installation position of the product, and the final effects of each module, you can make your own arrangement, and we will cooperate with you to replace or repurchase. LETS MOVE!

## Package contents:

- 1 x Warm white light bar
- 1 x 15cm headlight pellet
- 2 x 15cm red lamp pellets
- 2 x 15cm white lamp pellets
- 2 x 15cm warm white lamp pellets
- 1 x 15cm Red self-flashing light particles
- 2 x 4 sockets
- 1 x 6 sockets
- 1 x 15cm cable
- 2 x 30cm cable
- 1 x USB power kit
- Parts Package



First step:
Test every lamp pellet



## Second step:

Instructions for installing this kit:











































































































































The above are ideas and instructions provided by our designers. Please move on:

- 1: Do you have any suggestions about the material and quality of our products?
- 2: Do you have any suggestions on the installation instructions and the degree of difficulty of the installation?
- 3: If you have better installation method and ideas, please contact us in time.