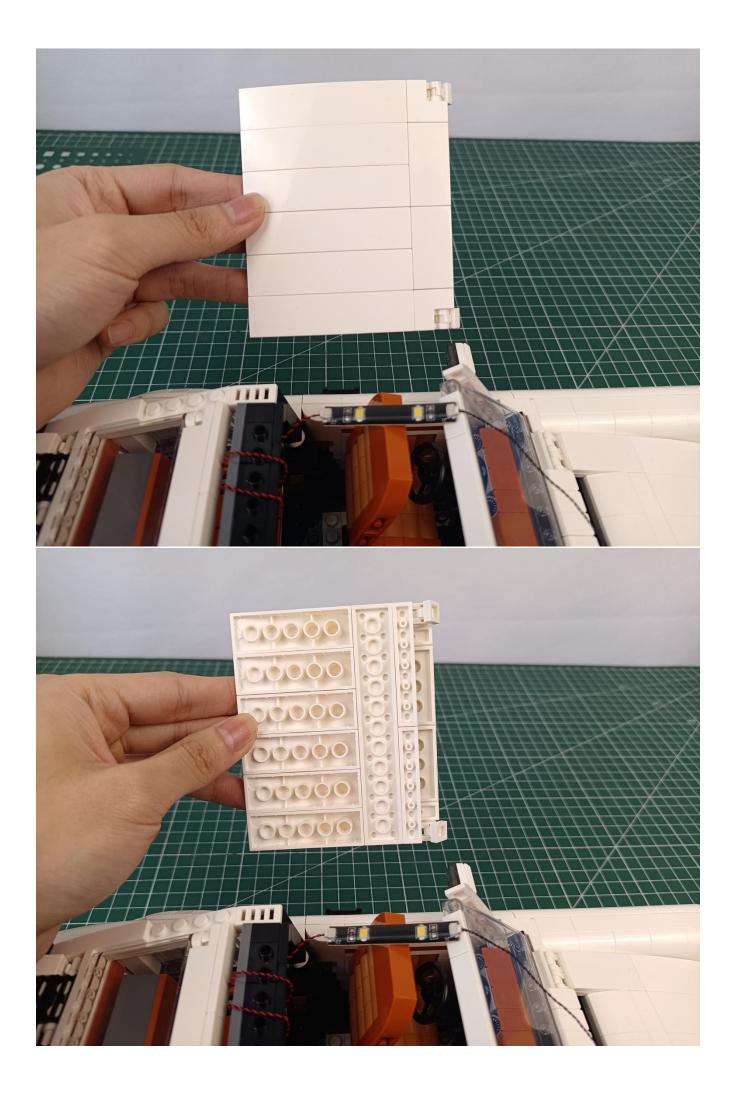

## Second step:

Instructions for installing this kit:

The above are ideas and instructions provided by our designers. Please move on:

- 1: Do you have any suggestions about the material and quality of our products?
- 2: Do you have any suggestions on the installation instructions and the degree of difficulty of the installation?
- 3: If you have better installation method and ideas, please contact us in time.