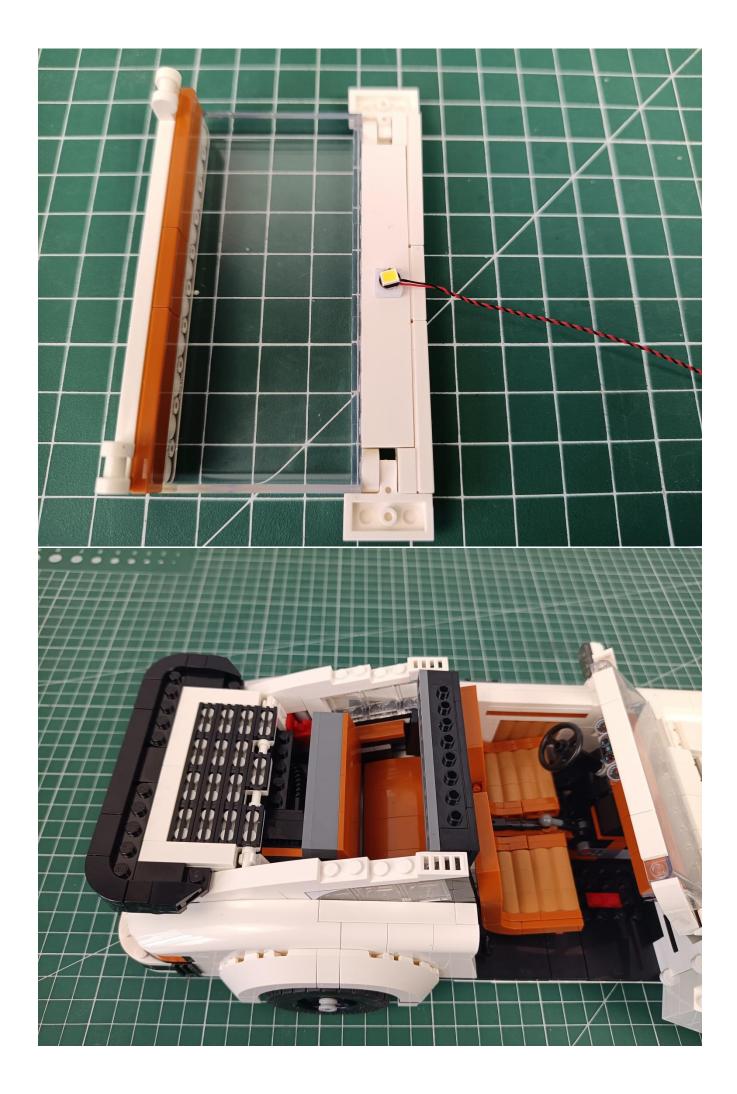

First step:
Test every lamp pellet

## Second step:

Instructions for installing this kit:

The above are ideas and instructions provided by our designers. Please move on:

- 1: Do you have any suggestions about the material and quality of our products?
- 2: Do you have any suggestions on the installation instructions and the degree of difficulty of the installation?
- 3: If you have better installation method and ideas, please contact us in time.