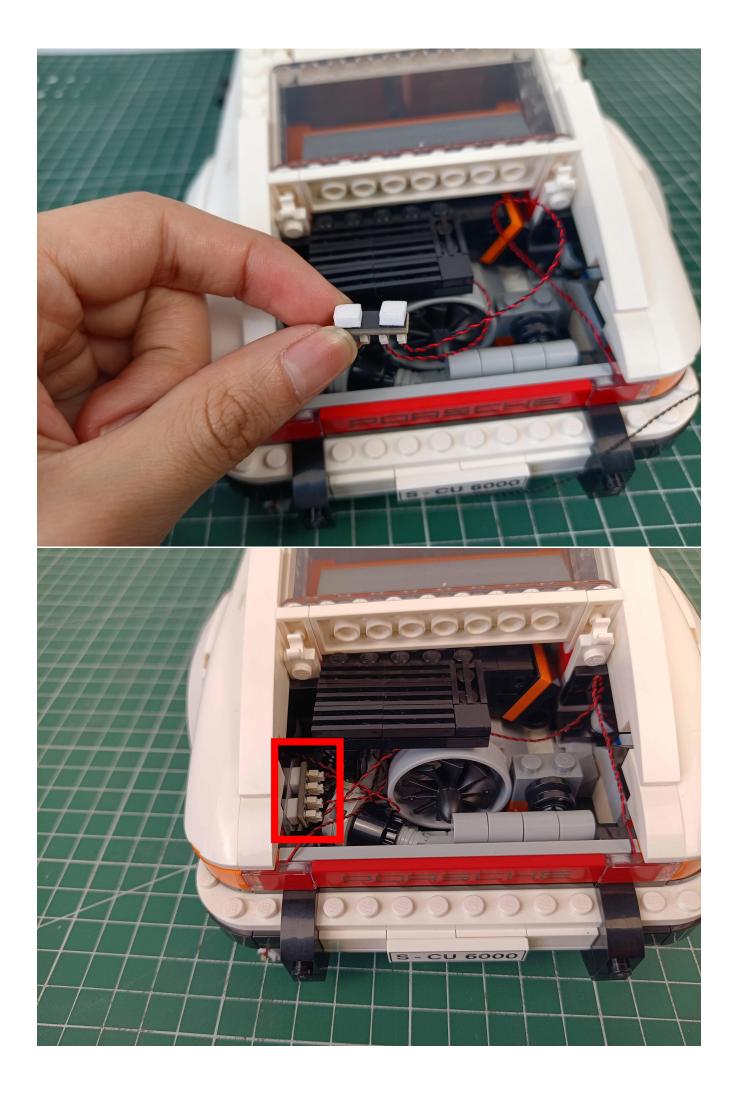

or your own ideas on the parts such as the color of the lights, the length of the cables, the installation position of the product, and the final effects of each module, you can make your own arrangement, and we will cooperate with you to replace or repurchase. LETS MOVE!

## Package contents:

- 1 x Warm white light bar
- 1 x 15cm headlight pellet
- 2 x 15cm red lamp pellets
- 2 x 15cm white lamp pellets
- 2 x 15cm warm white lamp pellets
- 1 x 15cm Red self-flashing light particles
- 2 x 4 sockets
- 1 x 6 sockets
- 1 x 15cm cable
- 2 x 30cm cable
- 1 x USB power kit
- Parts Package



First step:
Test every lamp pellet



## Second step:

Instructions for installing this kit:











































































































































The above are ideas and instructions provided by our designers. Please move on:

- 1: Do you have any suggestions about the material and quality of our products?
- 2: Do you have any suggestions on the installation instructions and the degree of difficulty of the installation?
- 3: If you have better installation method and ideas, please contact us in time.