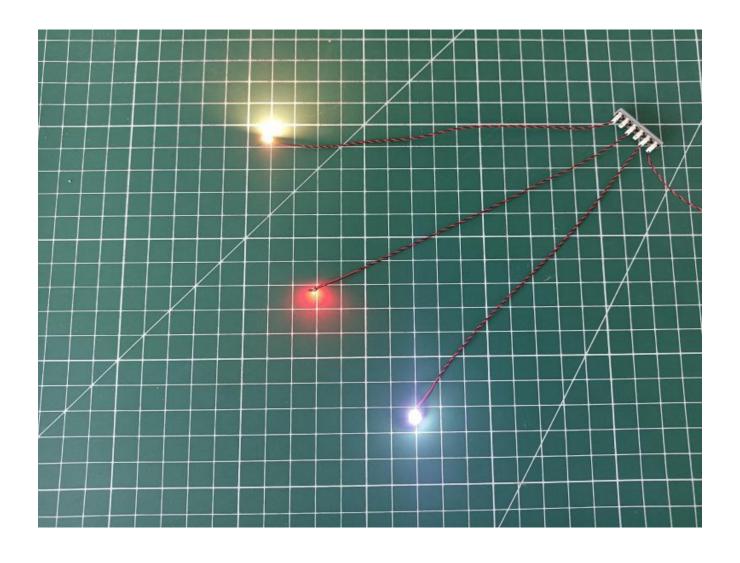

want to kill your unlimited creativity, we will try our best to make products with high variability, high playability and unlimited play. If you have any dissatisfaction or your own ideas on the parts such as the color of the lights, the length of the cables, the installation position of the product, and the final effects of each module, you can make your own arrangement, and we will cooperate with you to replace or repurchase. LETS MOVE!

## Package contents:

- 1 x Warm white light bar
- 1 x 15cm headlight pellet
- 2 x 15cm red lamp pellets
- 2 x 15cm white lamp pellets
- 2 x 15cm warm white lamp pellets
- 1 x 15cm Red self-flashing light particles
- 2 x 4 sockets
- 1 x 6 sockets
- 1 x 15cm cable
- 2 x 30cm cable
- 1 x USB power kit
- Parts Package



First step:
Test every lamp pellet



## Second step:

Instructions for installing this kit:











































































































































The above are ideas and instructions provided by our designers. Please move on:

- 1: Do you have any suggestions about the material and quality of our products?
- 2: Do you have any suggestions on the installation instructions and the degree of difficulty of the installation?
- 3: If you have better installation method and ideas, please contact us in time.