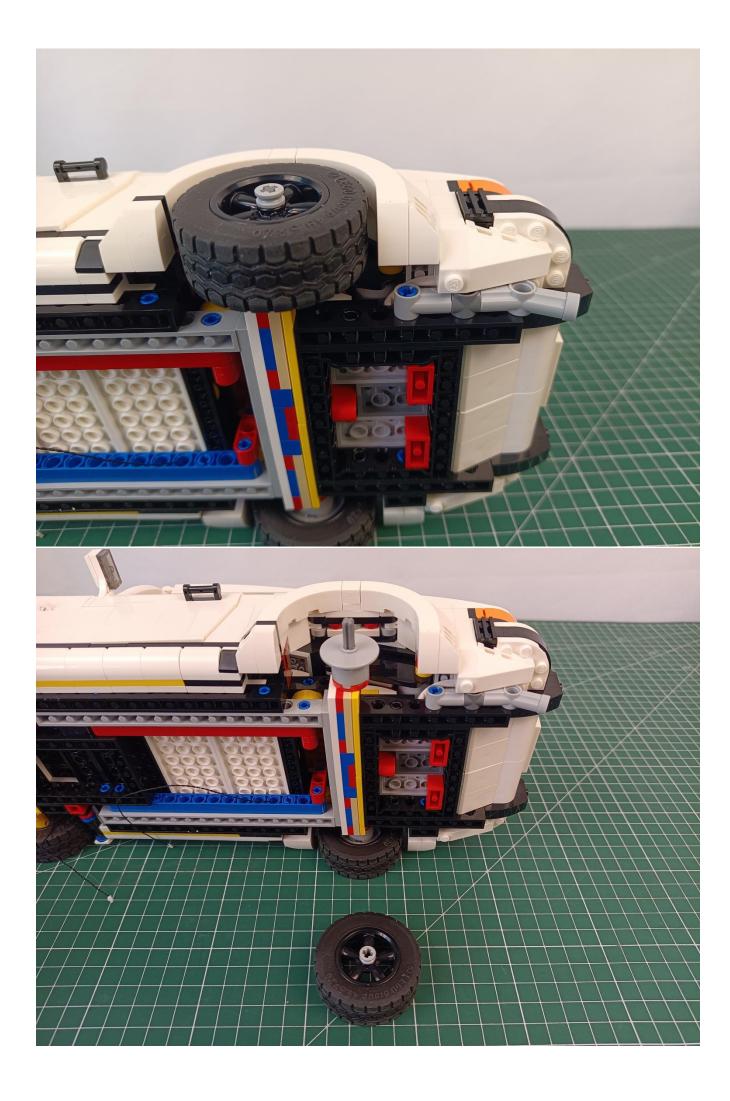

First step:
Test every lamp pellet

## Second step:

Instructions for installing this kit:

The above are ideas and instructions provided by our designers. Please move on:

- 1: Do you have any suggestions about the material and quality of our products?
- 2: Do you have any suggestions on the installation instructions and the degree of difficulty of the installation?
- 3: If you have better installation method and ideas, please contact us in time.