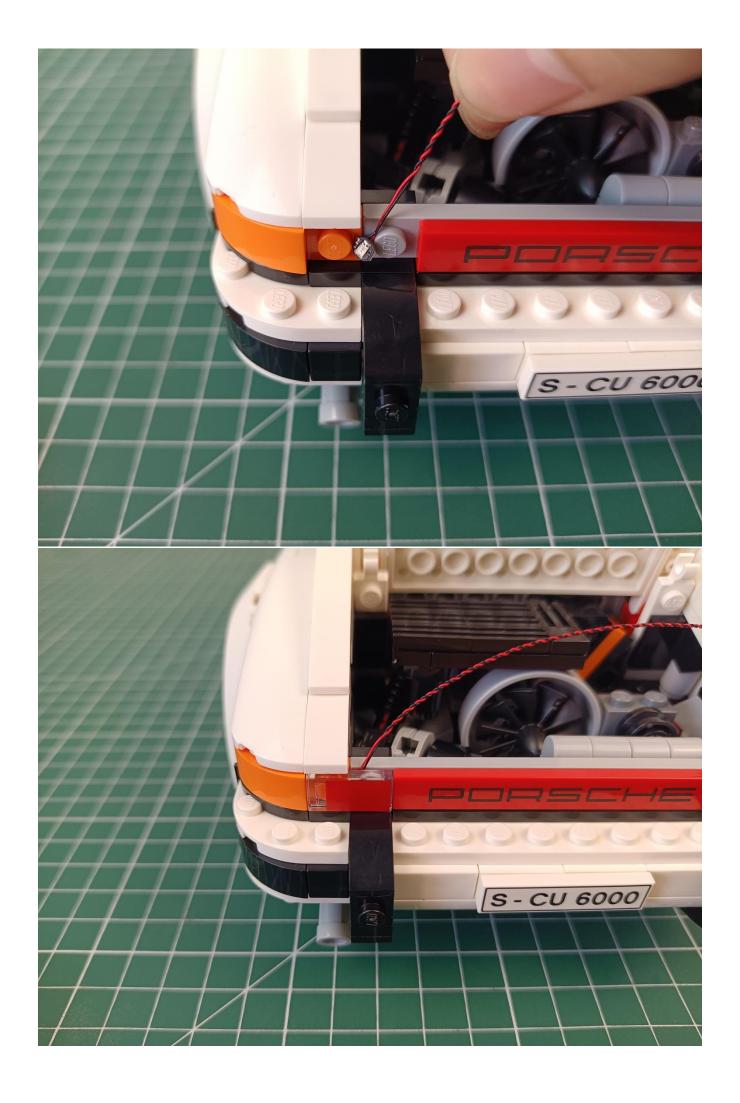

## Second step:

Instructions for installing this kit:

The above are ideas and instructions provided by our designers. Please move on:

- 1: Do you have any suggestions about the material and quality of our products?
- 2: Do you have any suggestions on the installation instructions and the degree of difficulty of the installation?
- 3: If you have better installation method and ideas, please contact us in time.