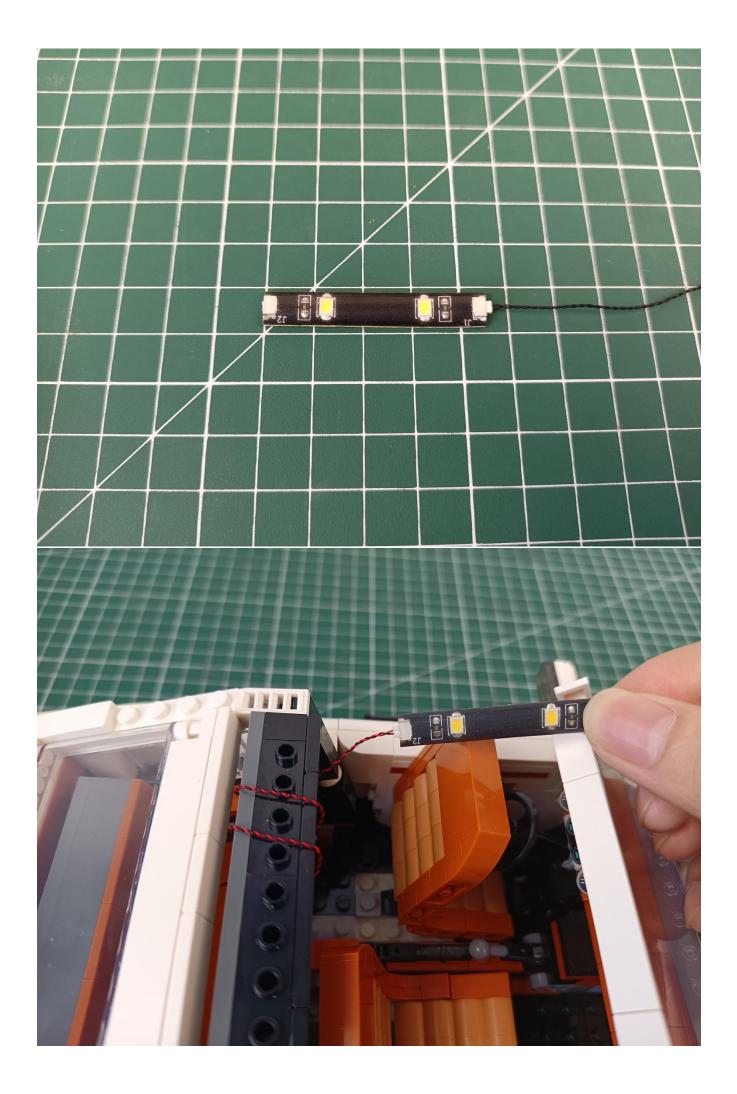

d unlimited play. If you have any dissatisfaction or your own ideas on the parts such as the color of the lights, the length of the cables, the installation position of the product, and the final effects of each module, you can make your own arrangement, and we will cooperate with you to replace or repurchase. LETS MOVE!

## Package contents:

- 1 x Warm white light bar
- 1 x 15cm headlight pellet
- 2 x 15cm red lamp pellets
- 2 x 15cm white lamp pellets
- 2 x 15cm warm white lamp pellets
- 1 x 15cm Red self-flashing light particles
- 2 x 4 sockets
- 1 x 6 sockets
- 1 x 15cm cable
- 2 x 30cm cable
- 1 x USB power kit
- Parts Package



First step:
Test every lamp pellet



## Second step:

Instructions for installing this kit:











































































































































The above are ideas and instructions provided by our designers. Please move on:

- 1: Do you have any suggestions about the material and quality of our products?
- 2: Do you have any suggestions on the installation instructions and the degree of difficulty of the installation?
- 3: If you have better installation method and ideas, please contact us in time.