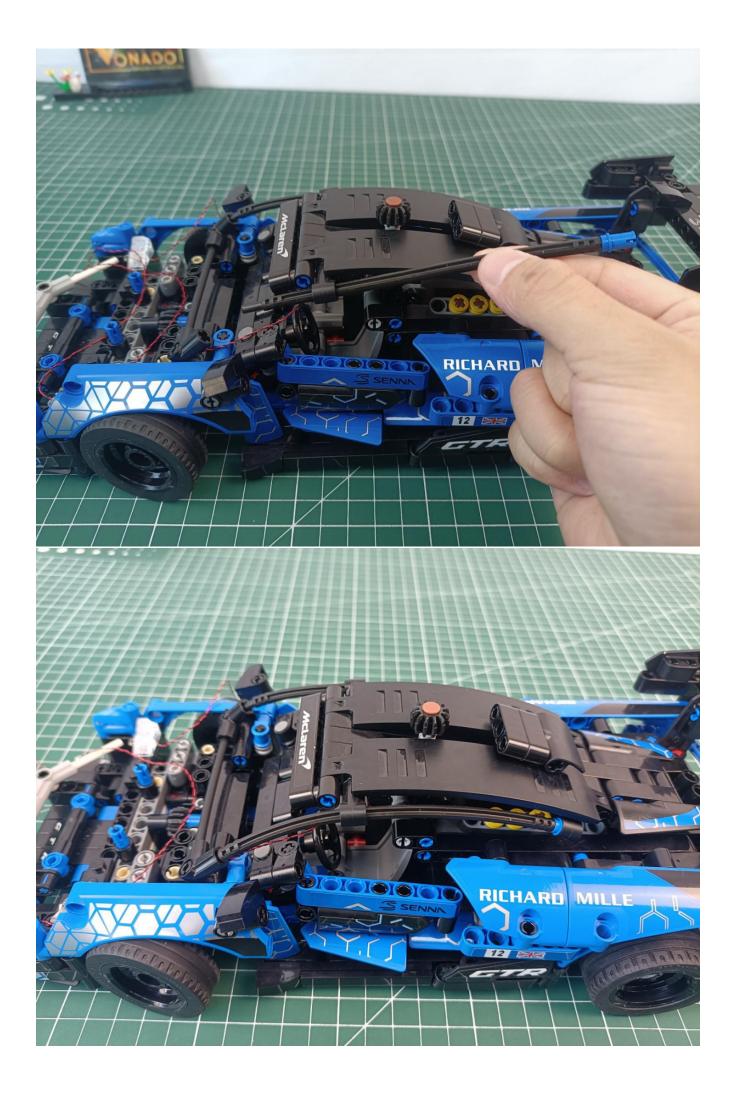

## Second step:

Instructions for installing this kit:

The above are ideas and instructions provided by our designers. Please move on:

- 1: Do you have any suggestions about the material and quality of our products?
- 2: Do you have any suggestions on the installation instructions and the degree of difficulty of the installation?
- 3: If you have better installation method and ideas, please contact us in time.