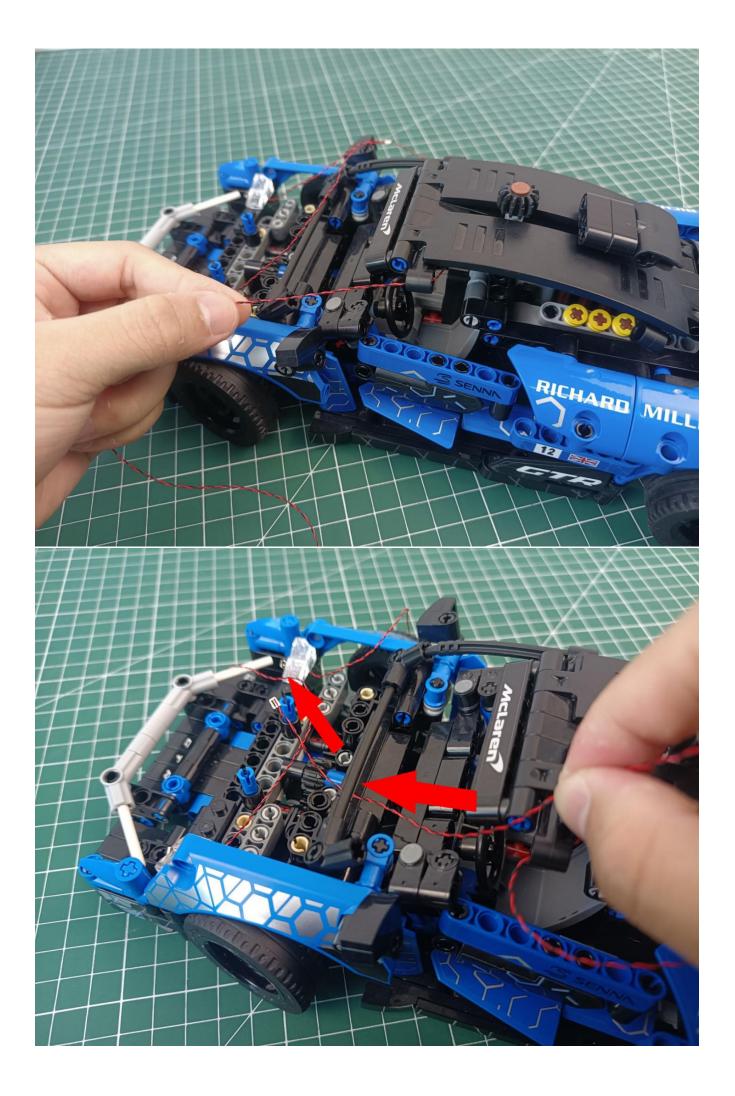

## Second step:

Instructions for installing this kit:

The above are ideas and instructions provided by our designers. Please move on:

- 1: Do you have any suggestions about the material and quality of our products?
- 2: Do you have any suggestions on the installation instructions and the degree of difficulty of the installation?
- 3: If you have better installation method and ideas, please contact us in time.