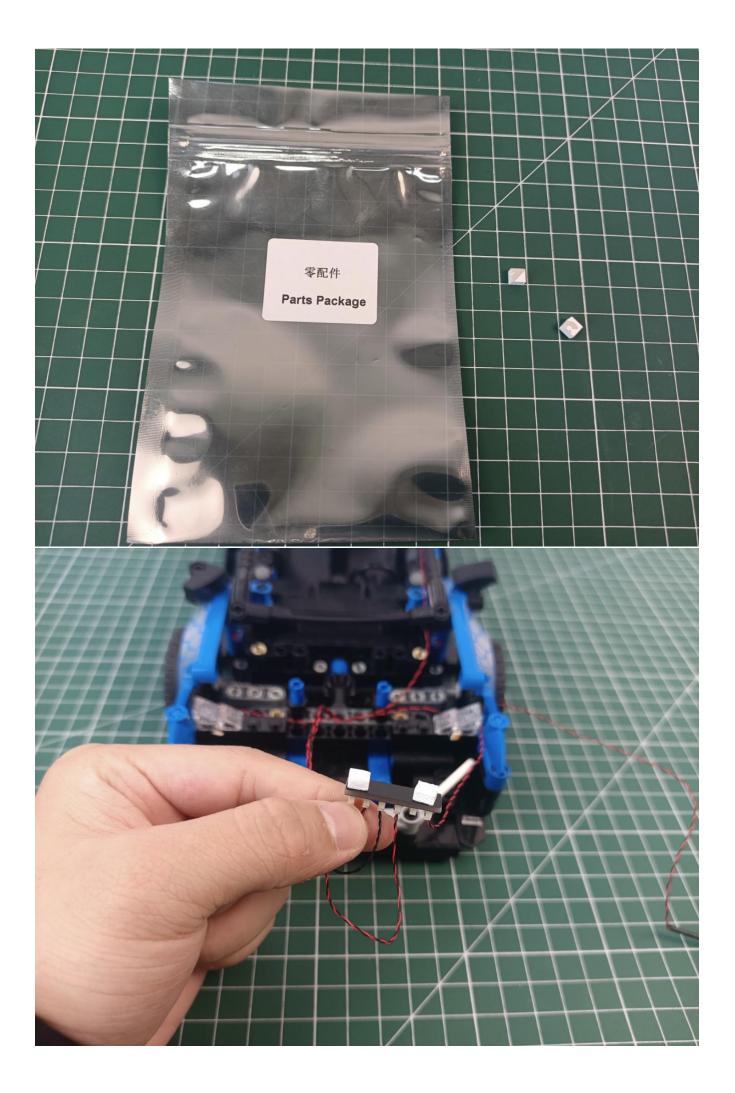

, we will try our best to make products with high variability, high playability and unlimited play. If you have any dissatisfaction or your own ideas on the parts such as the color of the lights, the length of the cables, the installation position of the product, and the final effects of each module, you can make your own arrangement, and we will cooperate with you to replace or repurchase. LETS MOVE!

## Package contents:

- 1 x 15cm Warm white lamp
- 1 x 30cm Headlight pellets
- 2 x 15cm Headlight pellets
- 1 x 6 sockets
- 1 x 4 sockets
- 1 x USB Power kit
- 1 x 30cm Connection line
- 2 x 15cm Red light rod

Extra pieces



## First step:

Test every lamp pellet



## Second step:

Instructions for installing this kit:













































































The above are ideas and instructions provided by our designers. Please move on:

- 1: Do you have any suggestions about the material and quality of our products?
- 2: Do you have any suggestions on the installation instructions and the degree of difficulty of the installation?
- 3: If you have better installation method and ideas, please contact us in time.