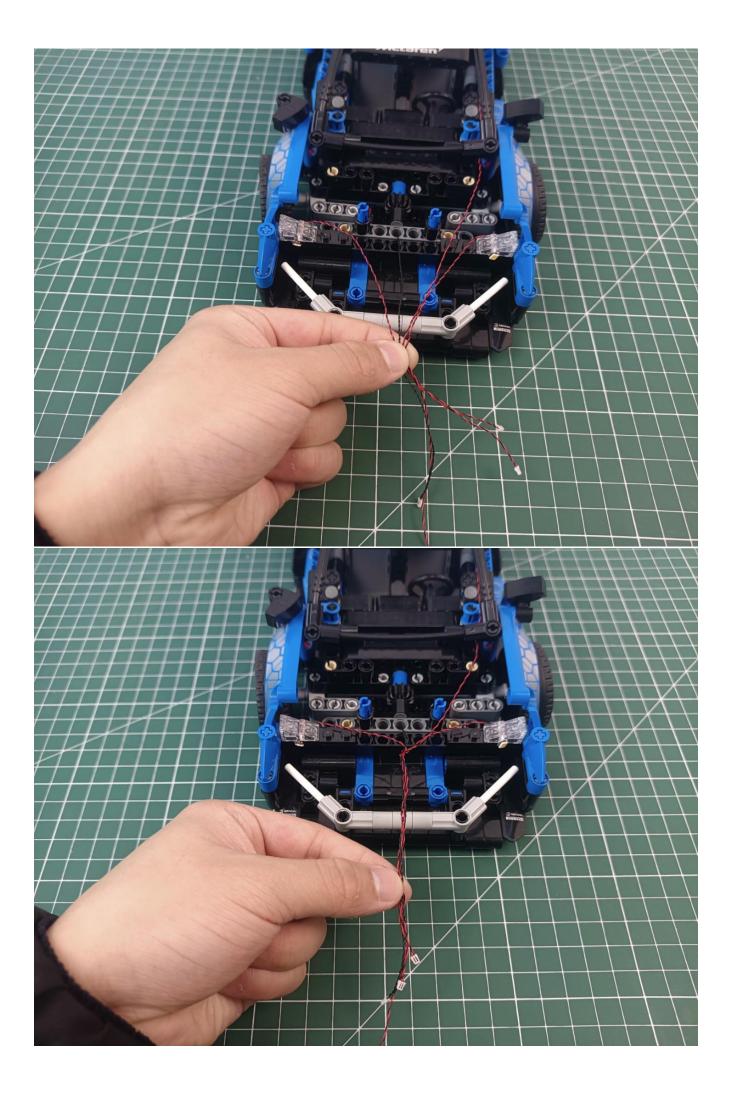

## Second step:

Instructions for installing this kit:

The above are ideas and instructions provided by our designers. Please move on:

- 1: Do you have any suggestions about the material and quality of our products?
- 2: Do you have any suggestions on the installation instructions and the degree of difficulty of the installation?
- 3: If you have better installation method and ideas, please contact us in time.