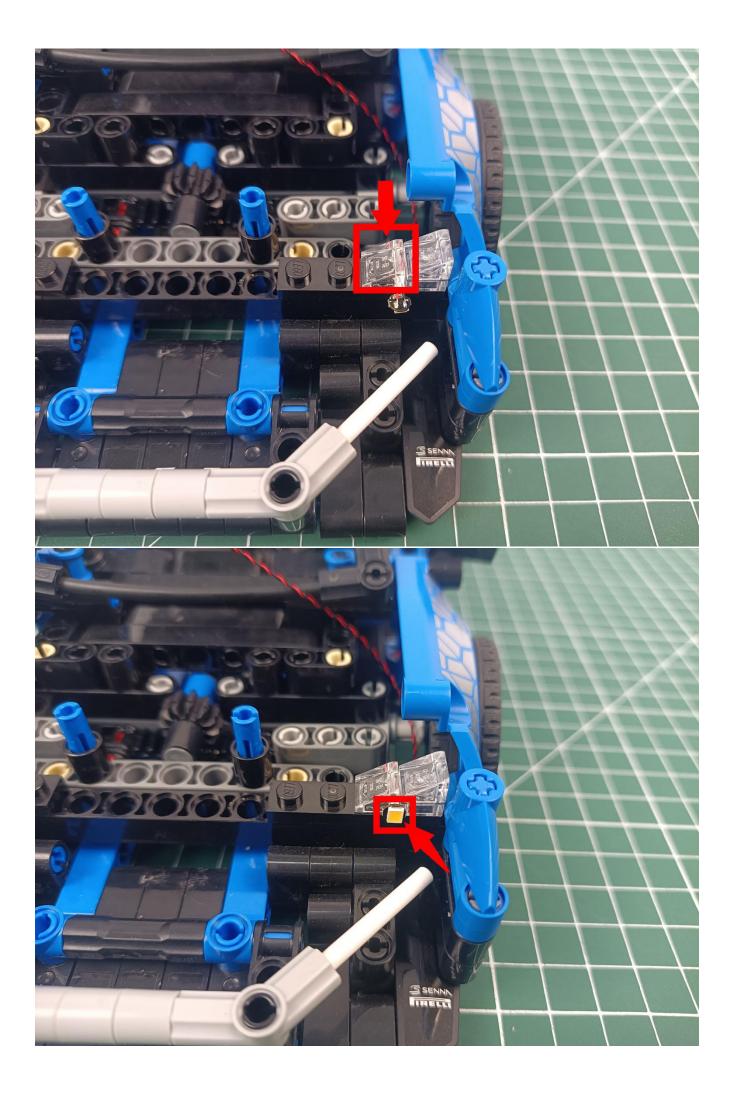

## Second step:

Instructions for installing this kit:

The above are ideas and instructions provided by our designers. Please move on:

- 1: Do you have any suggestions about the material and quality of our products?
- 2: Do you have any suggestions on the installation instructions and the degree of difficulty of the installation?
- 3: If you have better installation method and ideas, please contact us in time.