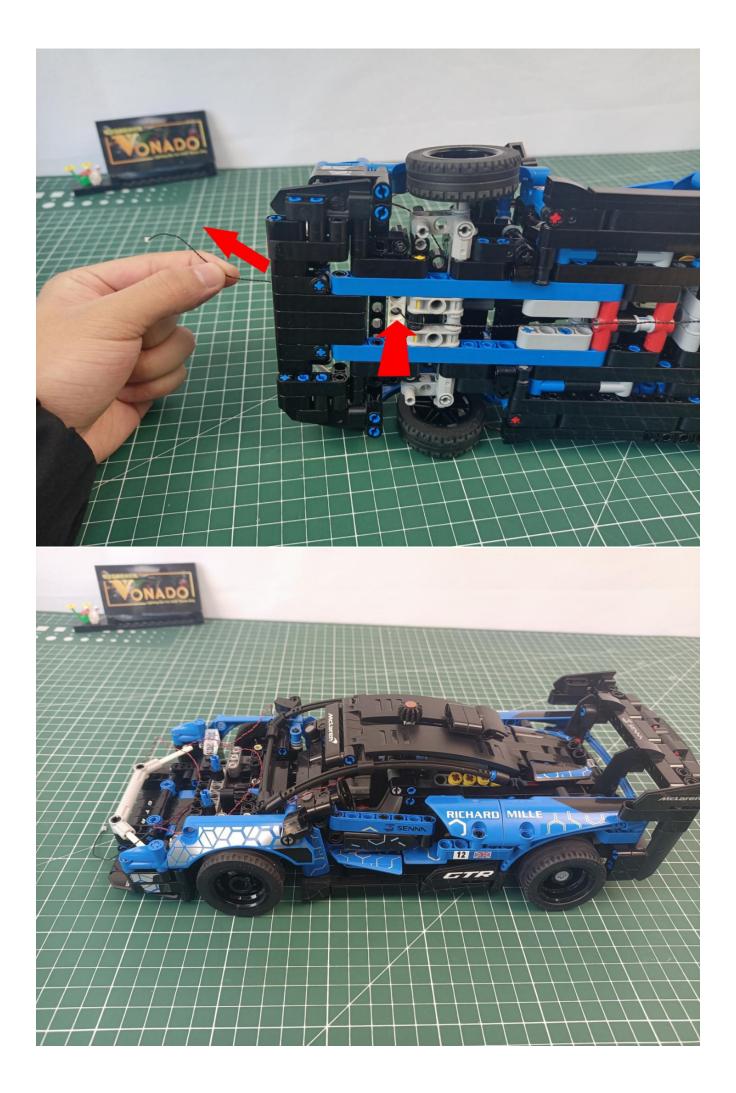

## Second step:

Instructions for installing this kit:

The above are ideas and instructions provided by our designers. Please move on:

- 1: Do you have any suggestions about the material and quality of our products?
- 2: Do you have any suggestions on the installation instructions and the degree of difficulty of the installation?
- 3: If you have better installation method and ideas, please contact us in time.