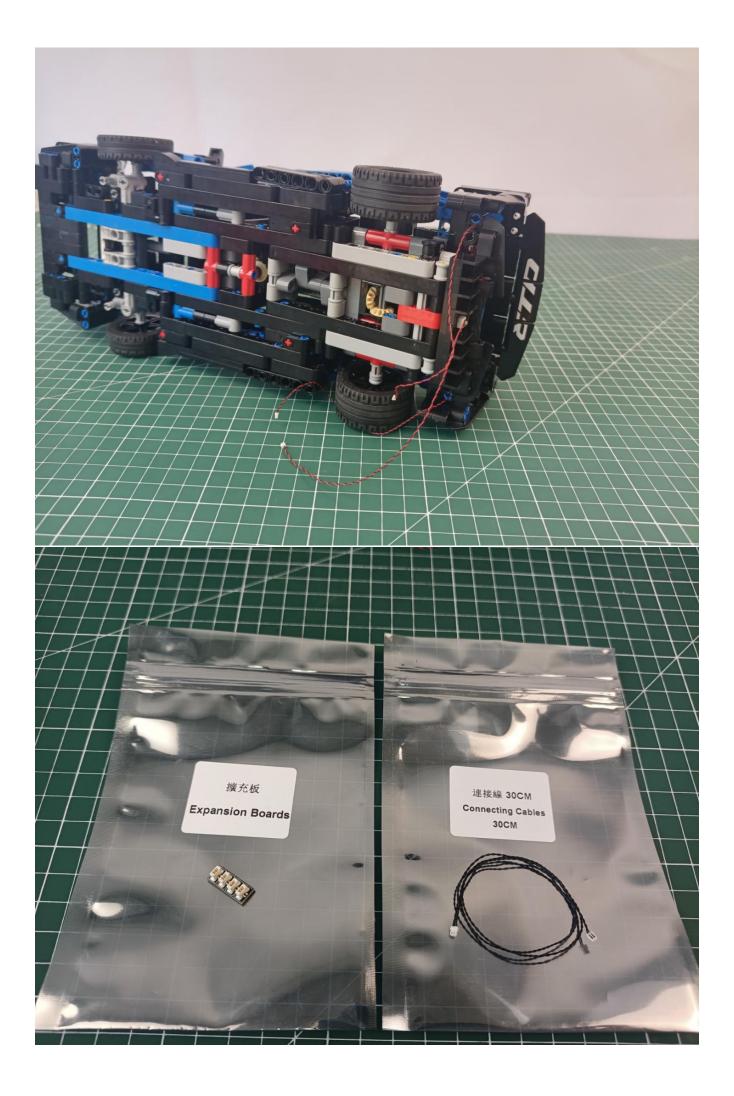

## Package contents:

- 1 x 15cm Warm white lamp
- 1 x 30cm Headlight pellets
- 2 x 15cm Headlight pellets
- 1 x 6 sockets
- 1 x 4 sockets
- 1 x USB Power kit
- 1 x 30cm Connection line
- 2 x 15cm Red light rod

Extra pieces