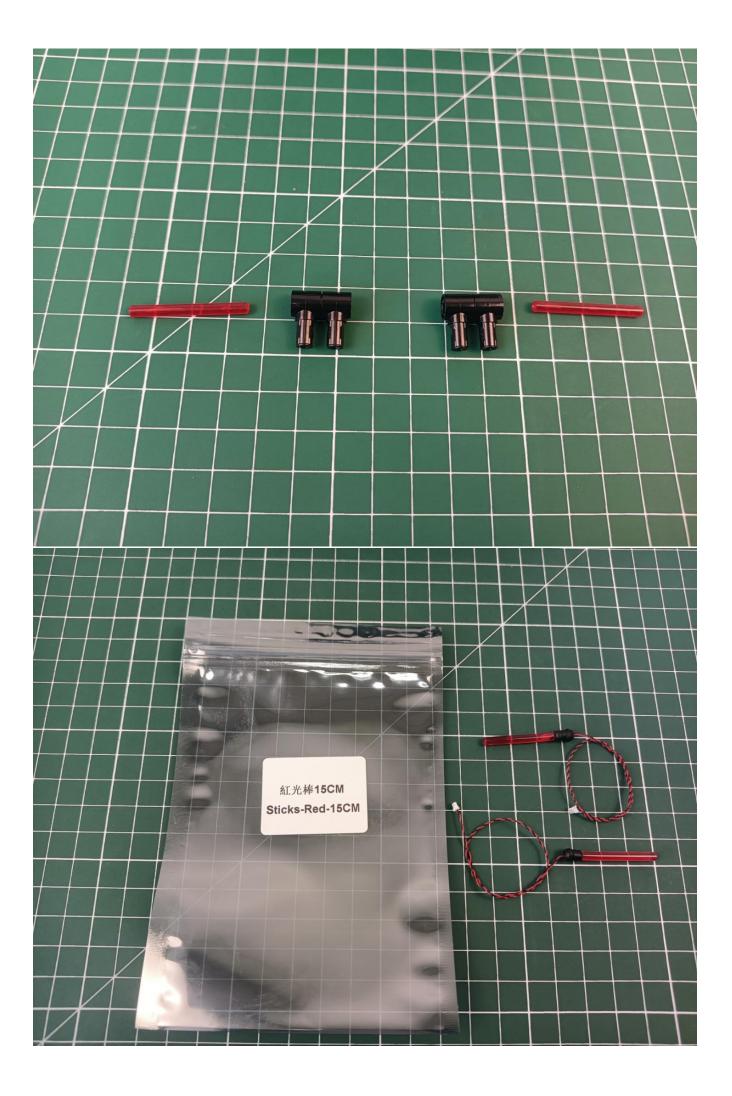

## Package contents:

- 1 x 15cm Warm white lamp
- 1 x 30cm Headlight pellets
- 2 x 15cm Headlight pellets
- 1 x 6 sockets
- 1 x 4 sockets
- 1 x USB Power kit
- 1 x 30cm Connection line
- 2 x 15cm Red light rod

Extra pieces