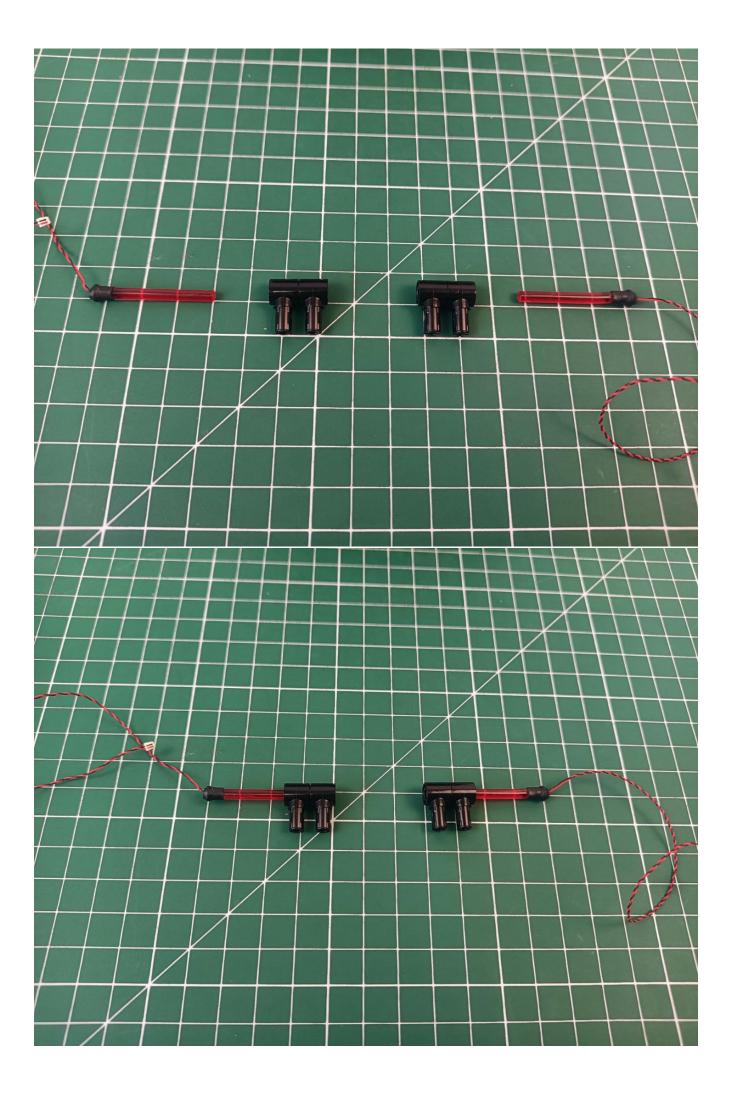

## First step:

Test every lamp pellet

## Second step:

Instructions for installing this kit:

The above are ideas and instructions provided by our designers. Please move on:

- 1: Do you have any suggestions about the material and quality of our products?
- 2: Do you have any suggestions on the installation instructions and the degree of difficulty of the installation?
- 3: If you have better installation method and ideas, please contact us in time.