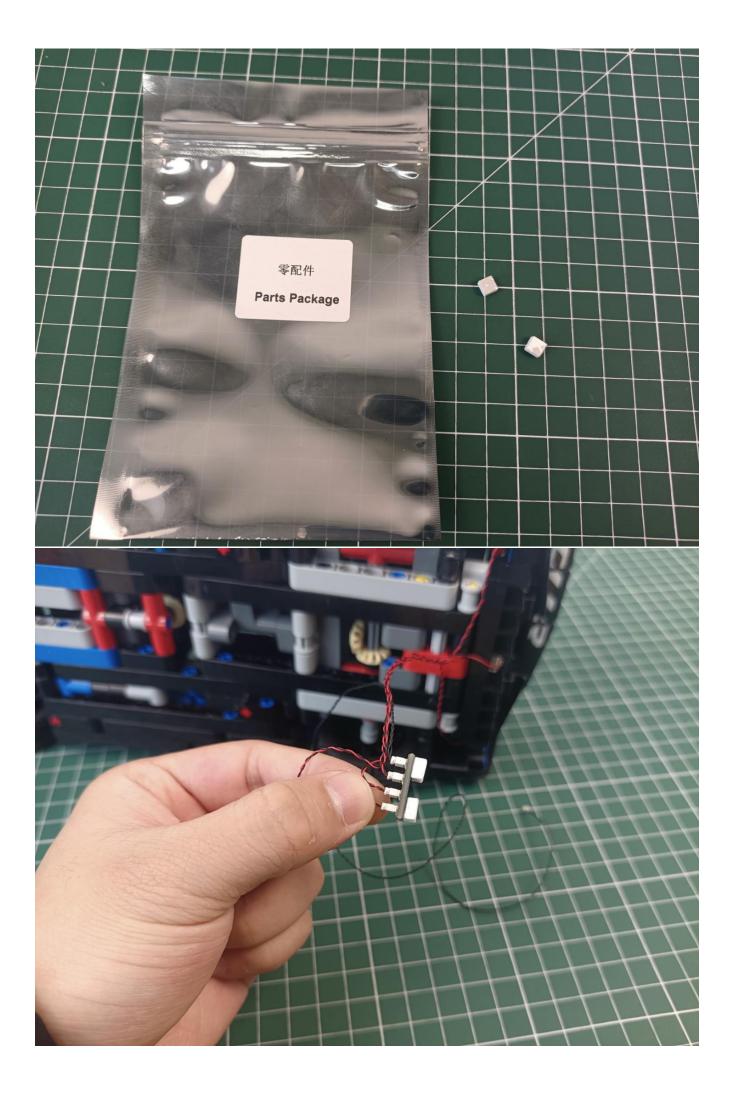

## Package contents:

- 1 x 15cm Warm white lamp
- 1 x 30cm Headlight pellets
- 2 x 15cm Headlight pellets
- 1 x 6 sockets
- 1 x 4 sockets
- 1 x USB Power kit
- 1 x 30cm Connection line
- 2 x 15cm Red light rod

Extra pieces