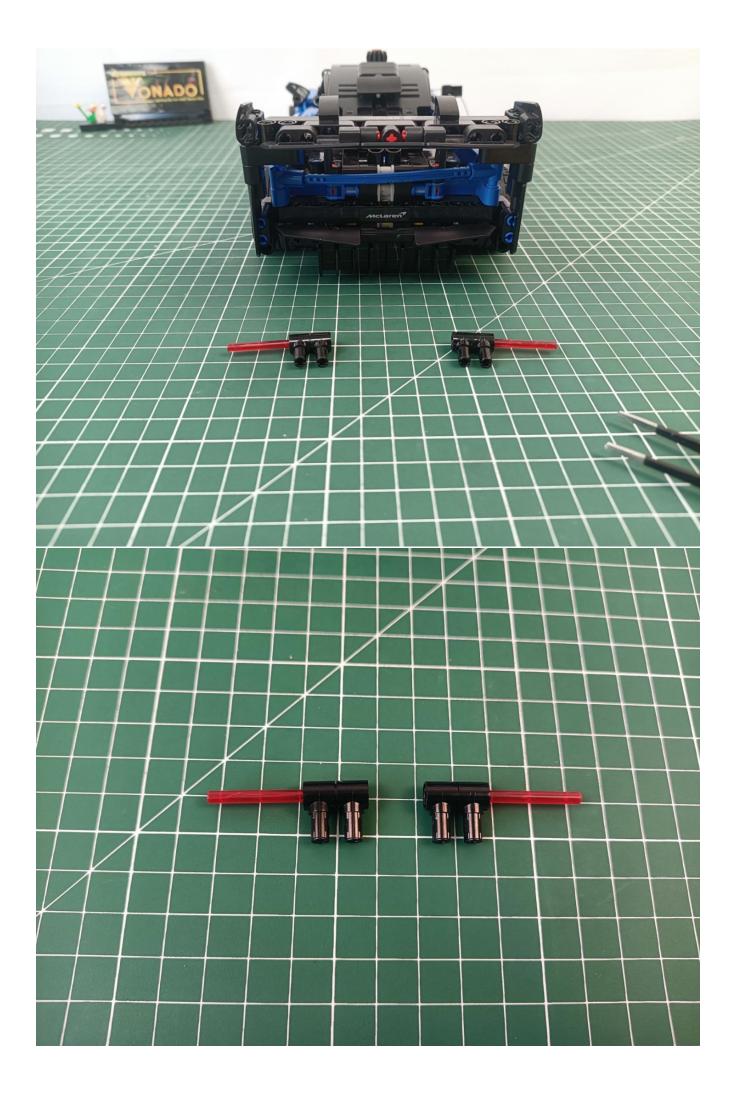

## Package contents:

- 1 x 15cm Warm white lamp
- 1 x 30cm Headlight pellets
- 2 x 15cm Headlight pellets
- 1 x 6 sockets
- 1 x 4 sockets
- 1 x USB Power kit
- 1 x 30cm Connection line
- 2 x 15cm Red light rod

## Second step:

Instructions for installing this kit:

The above are ideas and instructions provided by our designers. Please move on:

- 1: Do you have any suggestions about the material and quality of our products?
- 2: Do you have any suggestions on the installation instructions and the degree of difficulty of the installation?
- 3: If you have better installation method and ideas, please contact us in time.