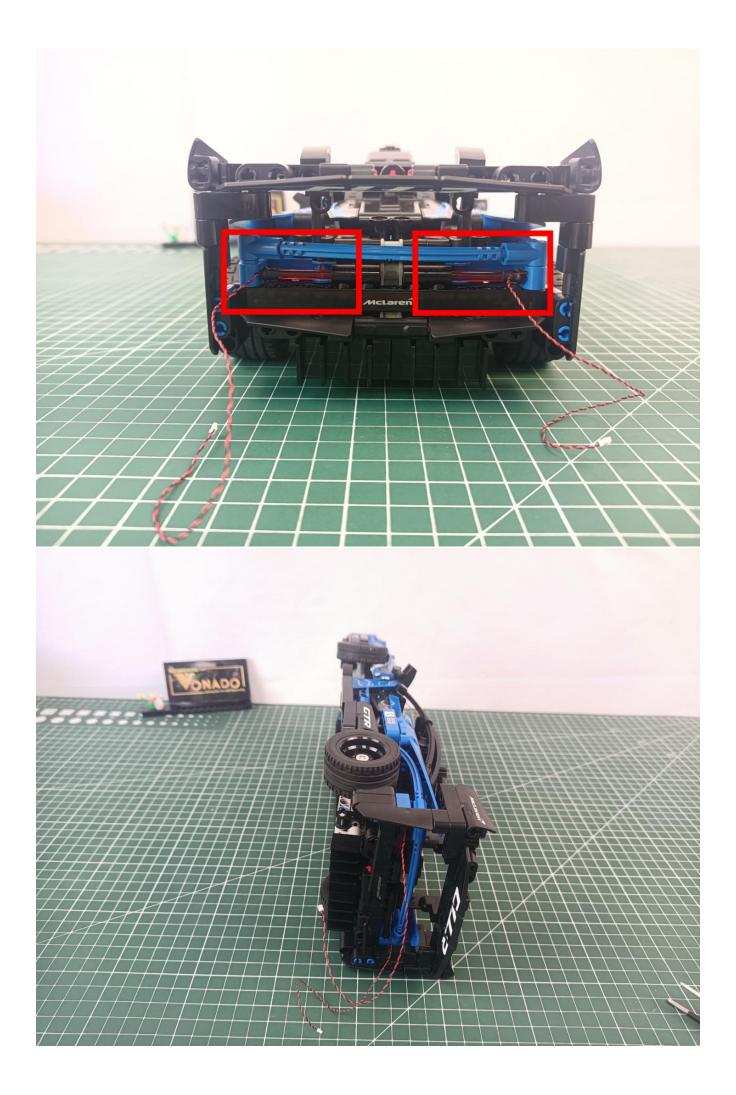

## Second step:

Instructions for installing this kit:

The above are ideas and instructions provided by our designers. Please move on:

- 1: Do you have any suggestions about the material and quality of our products?
- 2: Do you have any suggestions on the installation instructions and the degree of difficulty of the installation?
- 3: If you have better installation method and ideas, please contact us in time.