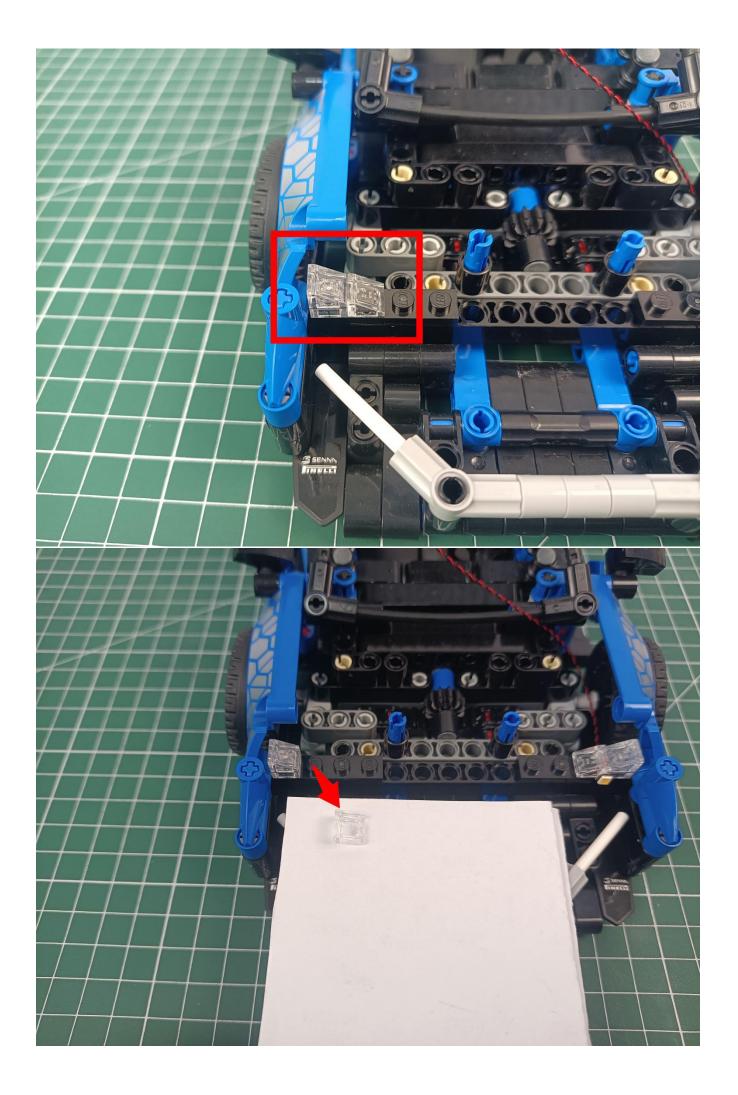

## Second step:

Instructions for installing this kit:

The above are ideas and instructions provided by our designers. Please move on:

- 1: Do you have any suggestions about the material and quality of our products?
- 2: Do you have any suggestions on the installation instructions and the degree of difficulty of the installation?
- 3: If you have better installation method and ideas, please contact us in time.