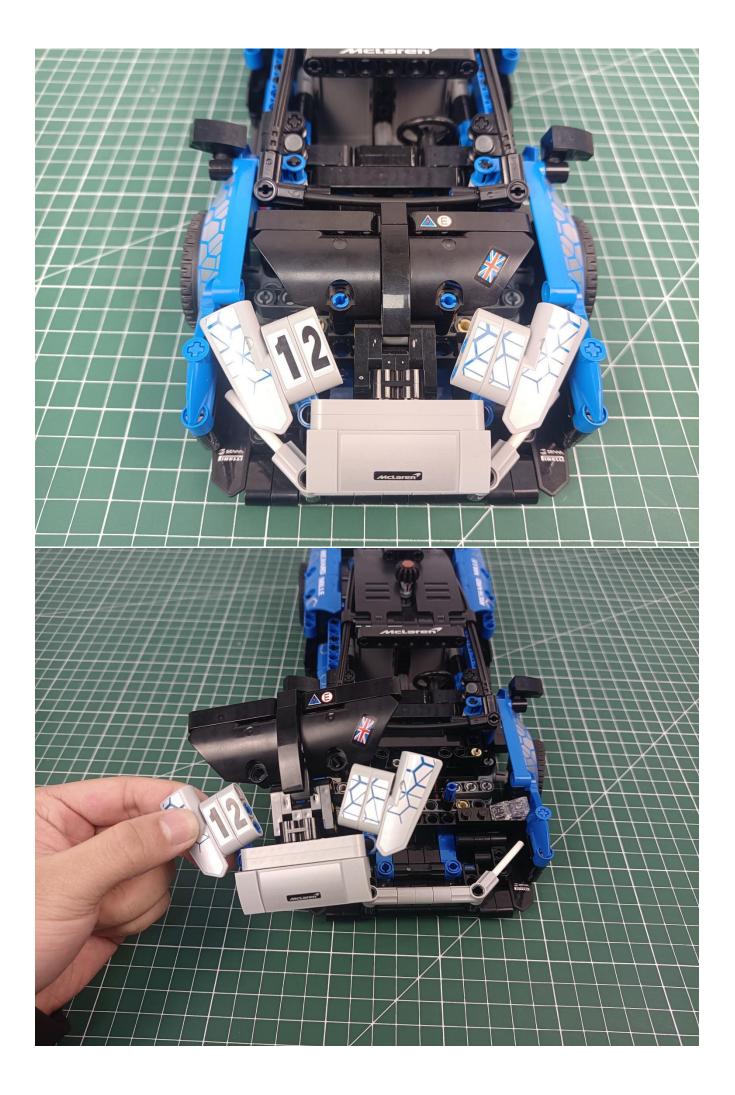

## Second step:

Instructions for installing this kit:

The above are ideas and instructions provided by our designers. Please move on:

- 1: Do you have any suggestions about the material and quality of our products?
- 2: Do you have any suggestions on the installation instructions and the degree of difficulty of the installation?
- 3: If you have better installation method and ideas, please contact us in time.