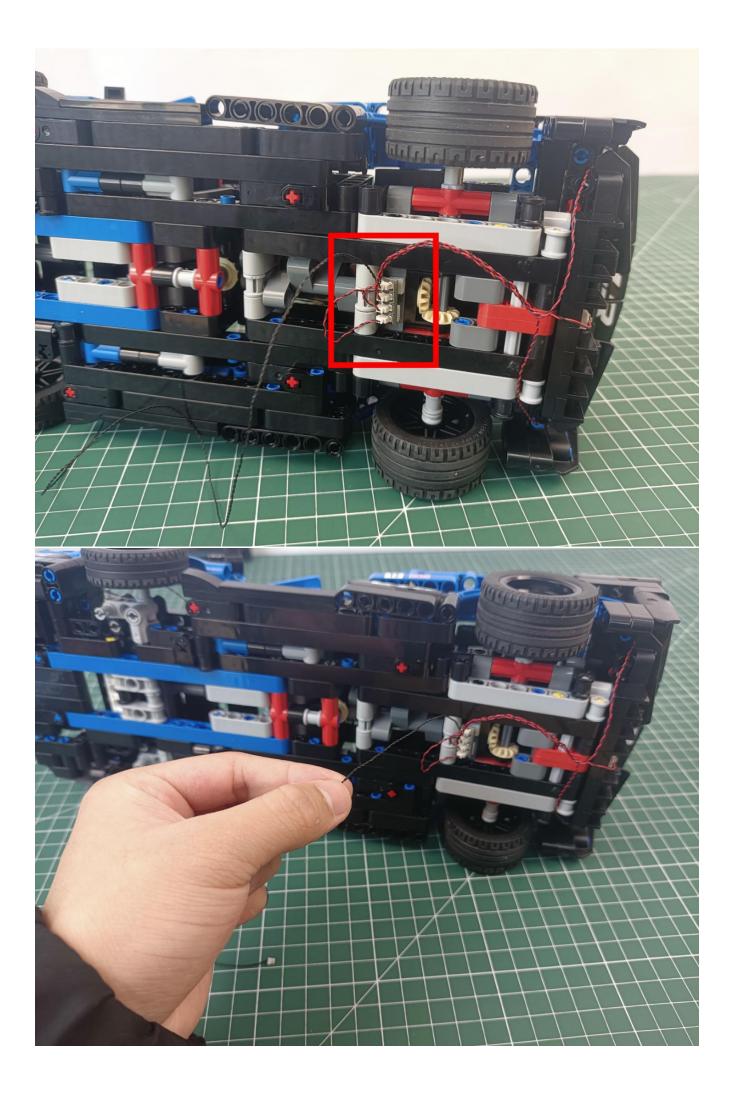

## Second step:

Instructions for installing this kit:

The above are ideas and instructions provided by our designers. Please move on:

- 1: Do you have any suggestions about the material and quality of our products?
- 2: Do you have any suggestions on the installation instructions and the degree of difficulty of the installation?
- 3: If you have better installation method and ideas, please contact us in time.