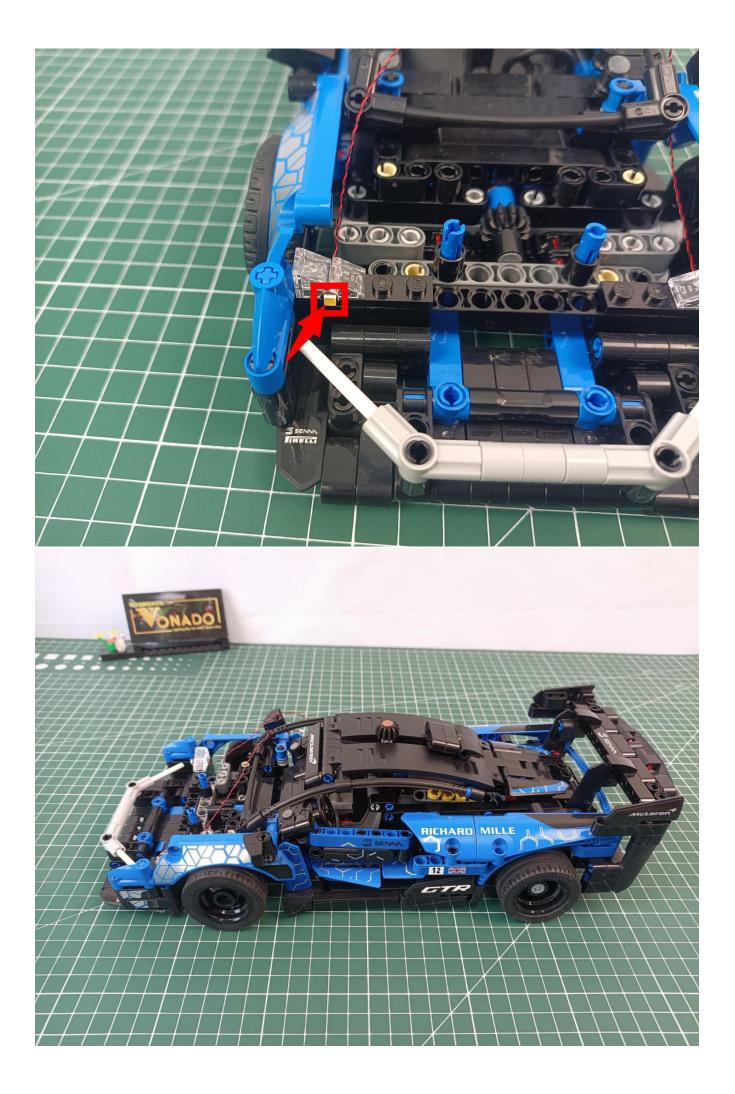

## Second step:

Instructions for installing this kit:

The above are ideas and instructions provided by our designers. Please move on:

- 1: Do you have any suggestions about the material and quality of our products?
- 2: Do you have any suggestions on the installation instructions and the degree of difficulty of the installation?
- 3: If you have better installation method and ideas, please contact us in time.