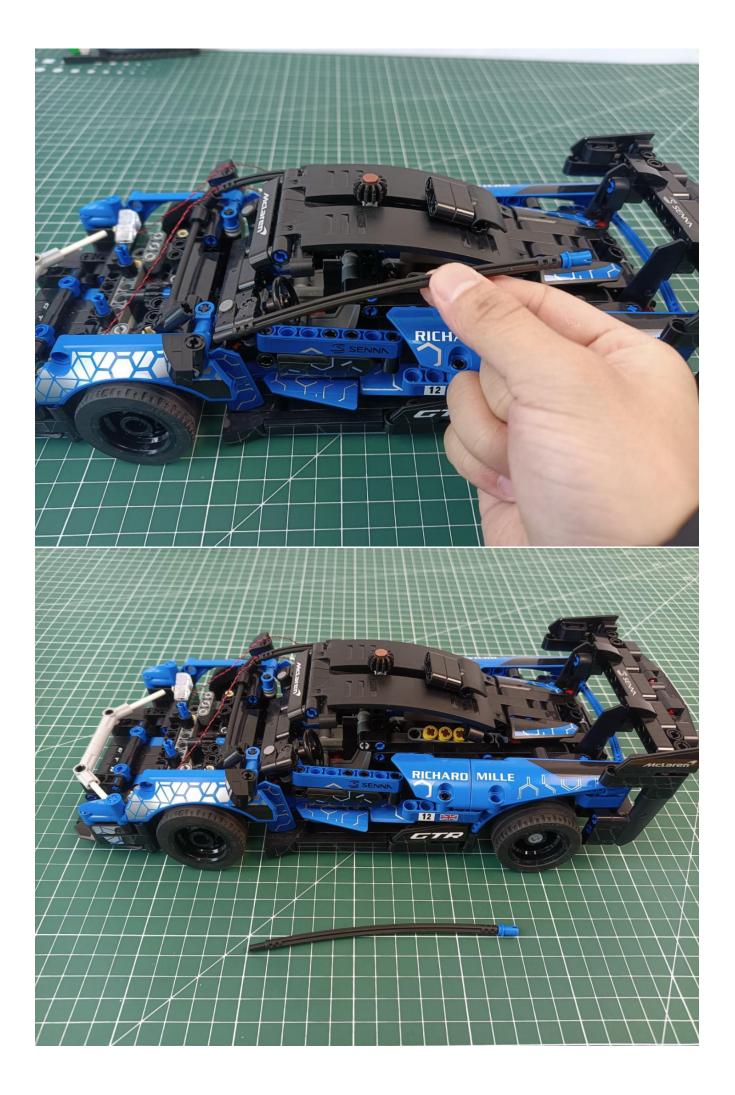

## Second step:

Instructions for installing this kit:

The above are ideas and instructions provided by our designers. Please move on:

- 1: Do you have any suggestions about the material and quality of our products?
- 2: Do you have any suggestions on the installation instructions and the degree of difficulty of the installation?
- 3: If you have better installation method and ideas, please contact us in time.