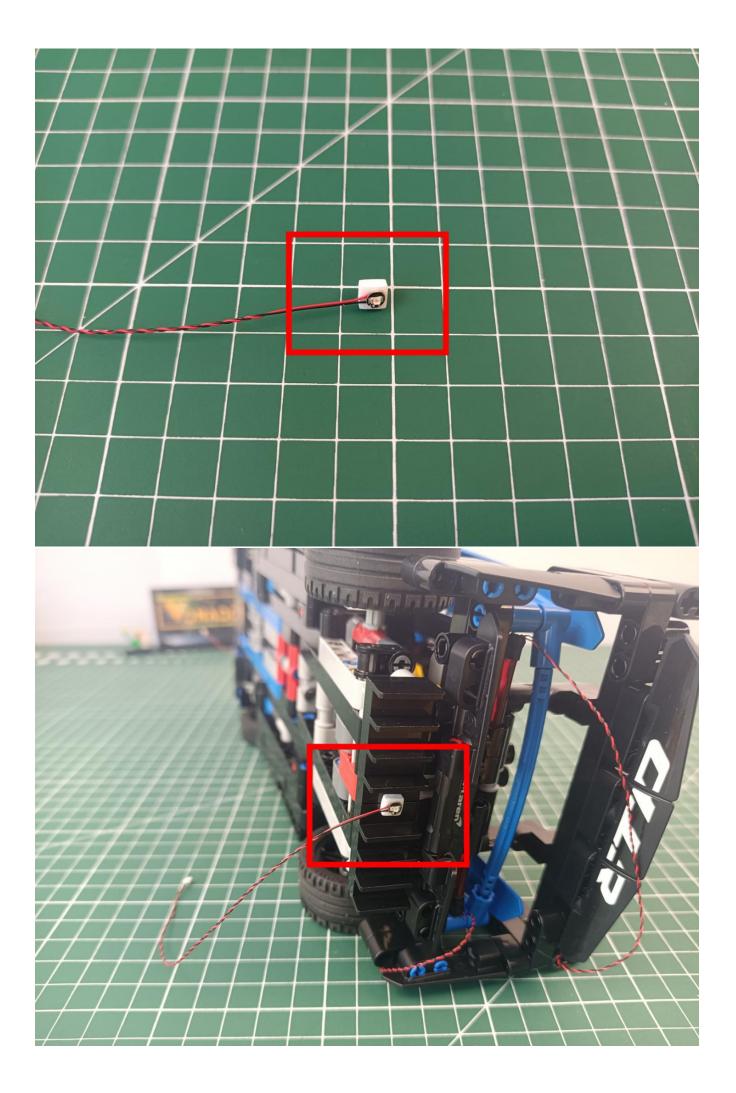

our unlimited creativity, we will try our best to make products with high variability, high playability and unlimited play. If you have any dissatisfaction or your own ideas on the parts such as the color of the lights, the length of the cables, the installation position of the product, and the final effects of each module, you can make your own arrangement, and we will cooperate with you to replace or repurchase. LETS MOVE!

## Package contents:

- 1 x 15cm Warm white lamp
- 1 x 30cm Headlight pellets
- 2 x 15cm Headlight pellets
- 1 x 6 sockets
- 1 x 4 sockets
- 1 x USB Power kit
- 1 x 30cm Connection line
- 2 x 15cm Red light rod

Extra pieces



## First step:

Test every lamp pellet



## Second step:

Instructions for installing this kit:













































































The above are ideas and instructions provided by our designers. Please move on:

- 1: Do you have any suggestions about the material and quality of our products?
- 2: Do you have any suggestions on the installation instructions and the degree of difficulty of the installation?
- 3: If you have better installation method and ideas, please contact us in time.