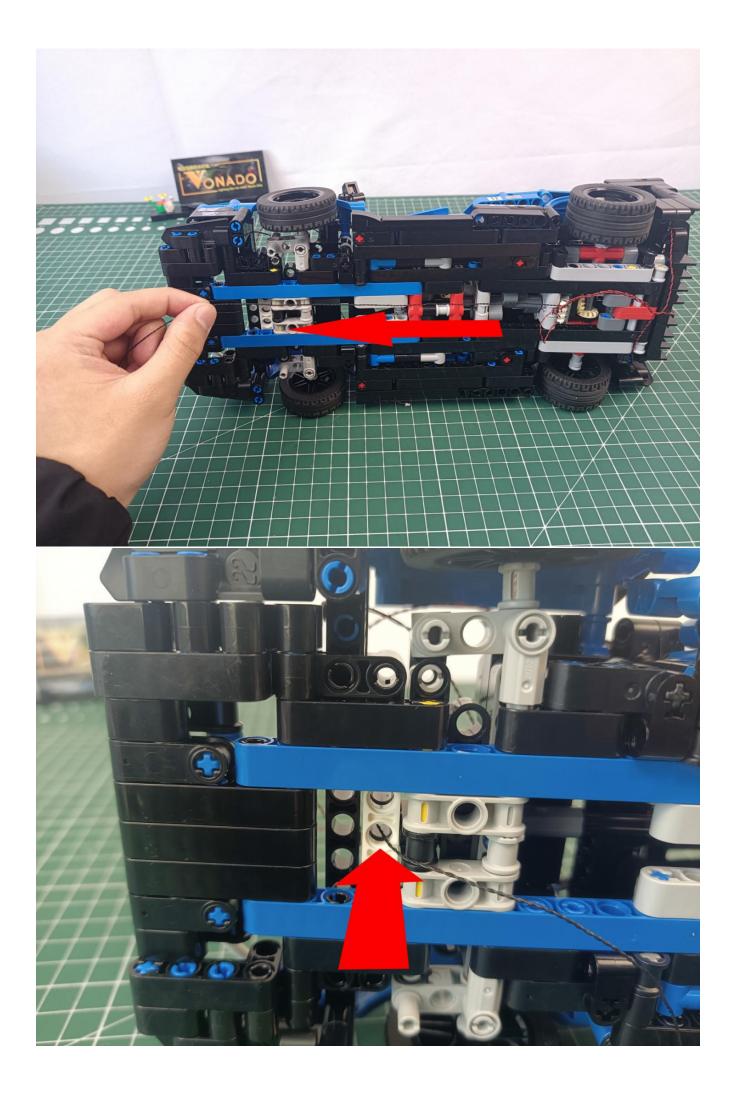

## Second step:

Instructions for installing this kit:

The above are ideas and instructions provided by our designers. Please move on:

- 1: Do you have any suggestions about the material and quality of our products?
- 2: Do you have any suggestions on the installation instructions and the degree of difficulty of the installation?
- 3: If you have better installation method and ideas, please contact us in time.