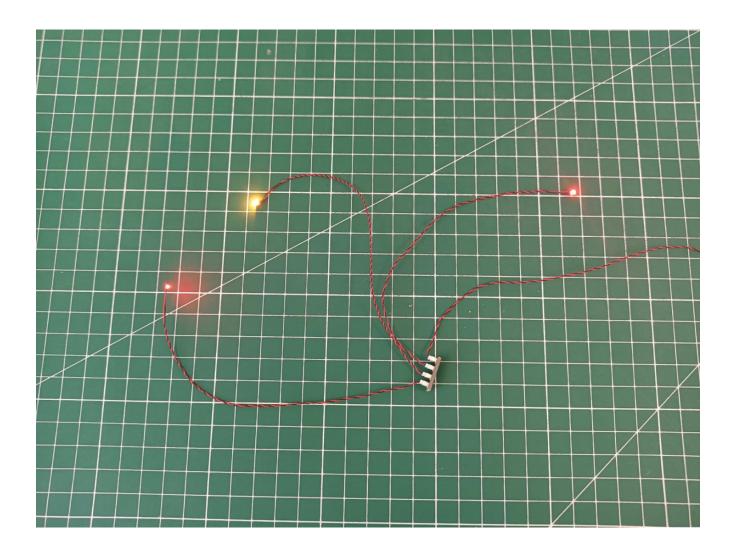

nswers for the installation form and method of each part. Vonado lighting also does not want to kill your unlimited creativity, we will try our best to make products with high variability, high playability and unlimited play. If you have any dissatisfaction or your own ideas on the parts such as the color of the lights, the length of the cables, the installation position of the product, and the final effects of each module, you can make your own arrangement, and we will cooperate with you to replace or repurchase. LETS MOVE!

## Package contents:

- 1 x 15cm Warm white lamp
- 1 x 30cm Headlight pellets
- 2 x 15cm Headlight pellets
- 1 x 6 sockets
- 1 x 4 sockets
- 1 x USB Power kit
- 1 x 30cm Connection line
- 2 x 15cm Red light rod

Extra pieces



## First step:

Test every lamp pellet



## Second step:

Instructions for installing this kit:













































































The above are ideas and instructions provided by our designers. Please move on:

- 1: Do you have any suggestions about the material and quality of our products?
- 2: Do you have any suggestions on the installation instructions and the degree of difficulty of the installation?
- 3: If you have better installation method and ideas, please contact us in time.