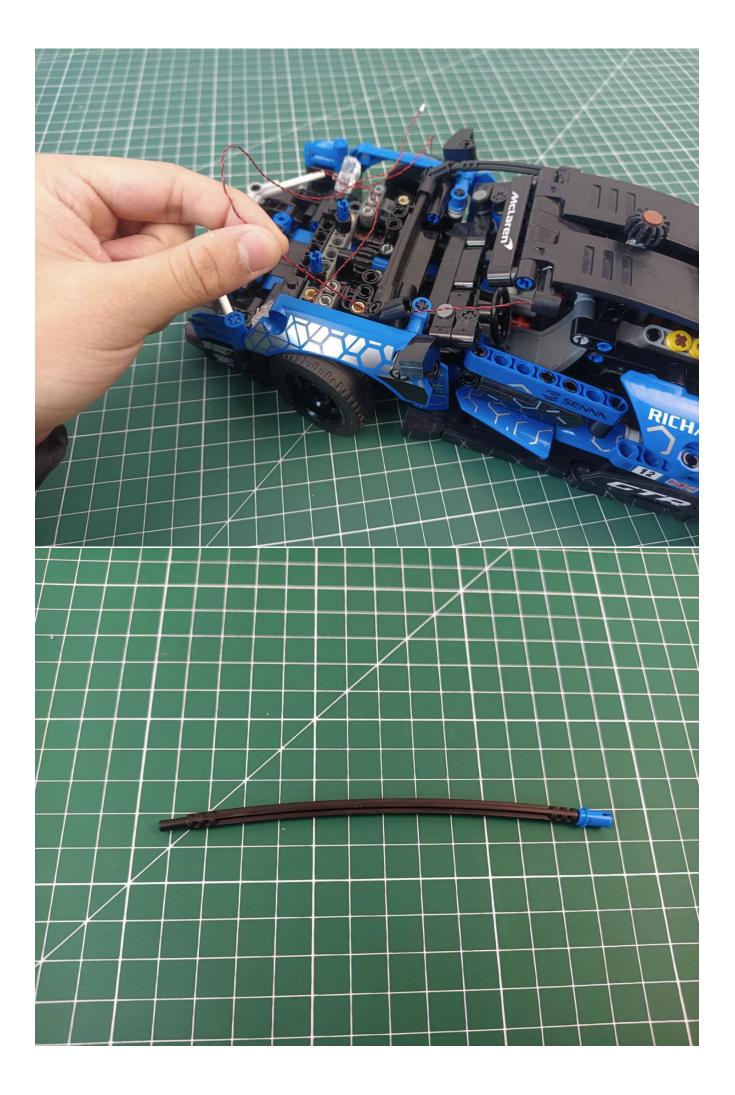

## Package contents:

- 1 x 15cm Warm white lamp
- 1 x 30cm Headlight pellets
- 2 x 15cm Headlight pellets
- 1 x 6 sockets
- 1 x 4 sockets
- 1 x USB Power kit
- 1 x 30cm Connection line
- 2 x 15cm Red light rod

Extra pieces