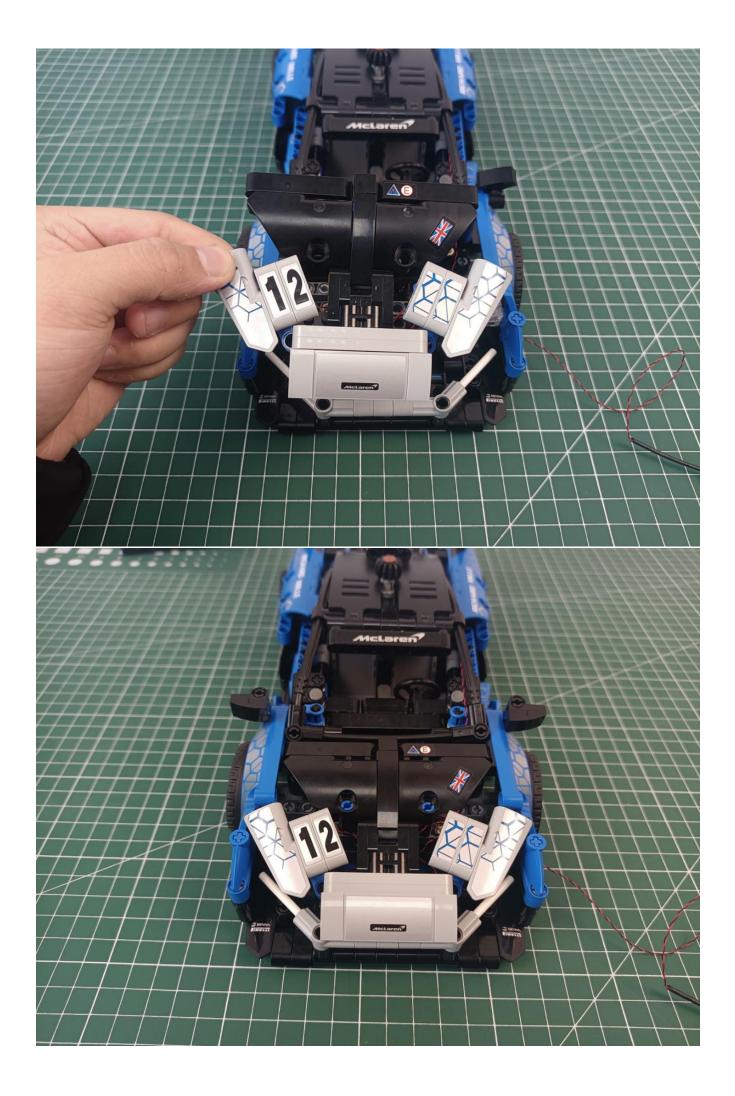

## Second step:

Instructions for installing this kit:

The above are ideas and instructions provided by our designers. Please move on:

- 1: Do you have any suggestions about the material and quality of our products?
- 2: Do you have any suggestions on the installation instructions and the degree of difficulty of the installation?
- 3: If you have better installation method and ideas, please contact us in time.