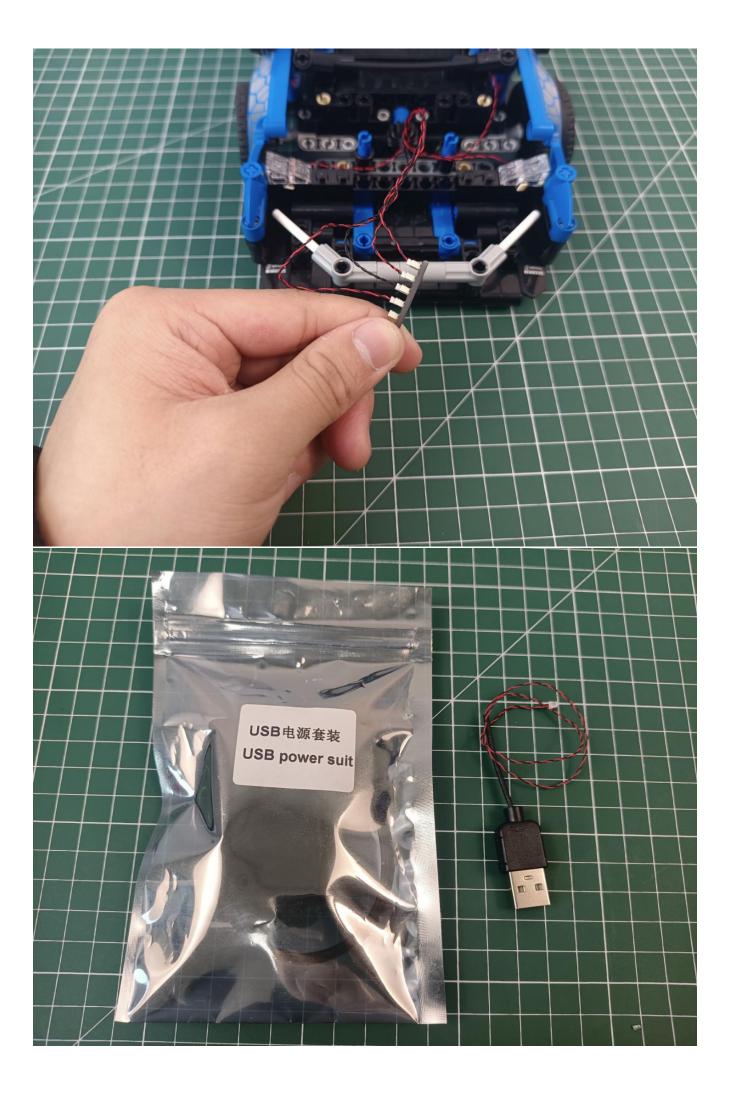

## Package contents:

- 1 x 15cm Warm white lamp
- 1 x 30cm Headlight pellets
- 2 x 15cm Headlight pellets
- 1 x 6 sockets
- 1 x 4 sockets
- 1 x USB Power kit
- 1 x 30cm Connection line
- 2 x 15cm Red light rod

## Second step:

Instructions for installing this kit:

The above are ideas and instructions provided by our designers. Please move on:

- 1: Do you have any suggestions about the material and quality of our products?
- 2: Do you have any suggestions on the installation instructions and the degree of difficulty of the installation?
- 3: If you have better installation method and ideas, please contact us in time.