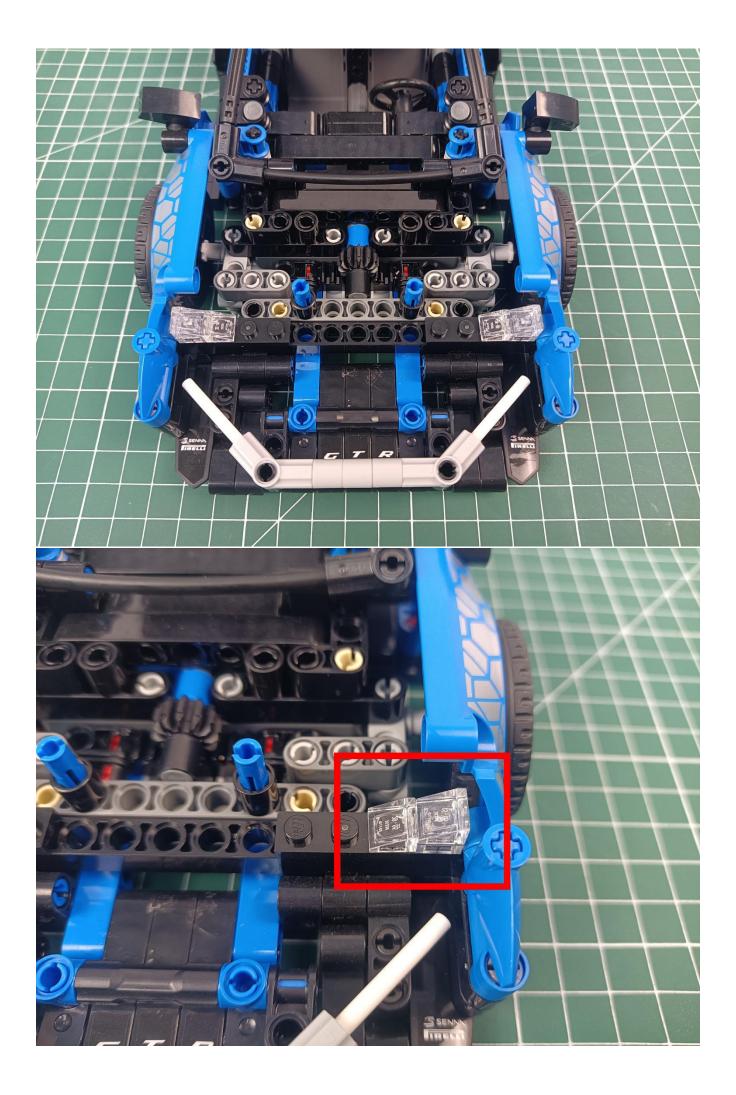

## First step:

Test every lamp pellet

## Second step:

Instructions for installing this kit:

The above are ideas and instructions provided by our designers. Please move on:

- 1: Do you have any suggestions about the material and quality of our products?
- 2: Do you have any suggestions on the installation instructions and the degree of difficulty of the installation?
- 3: If you have better installation method and ideas, please contact us in time.