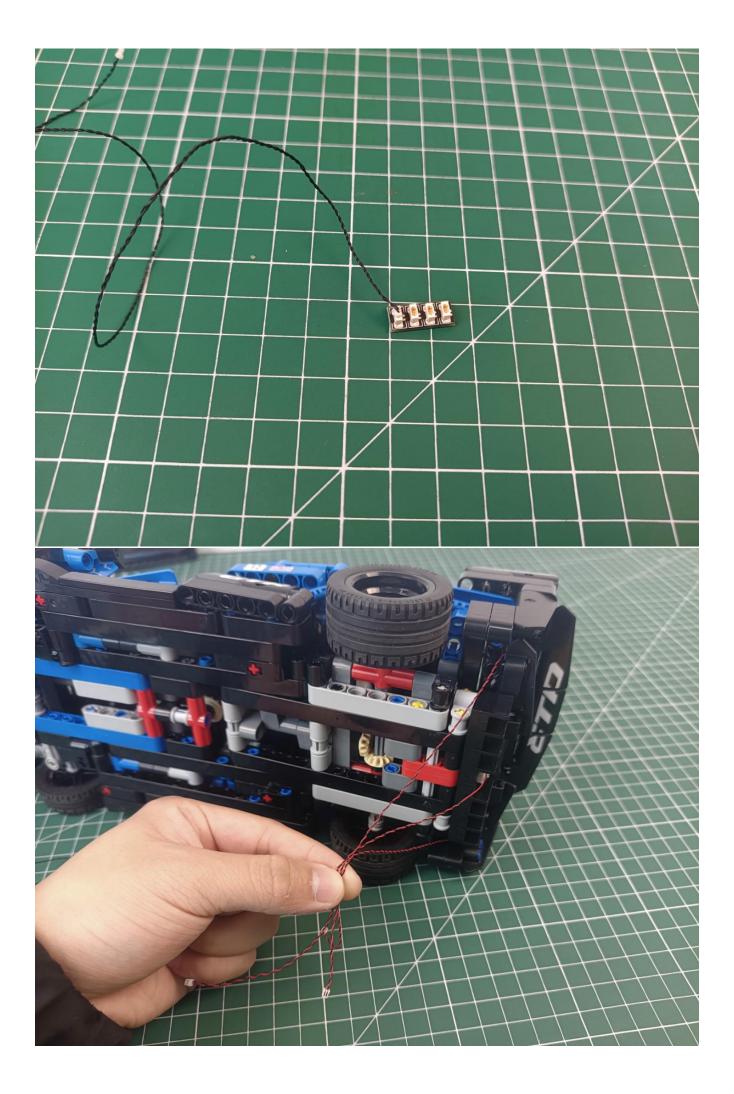

## Second step:

Instructions for installing this kit:

The above are ideas and instructions provided by our designers. Please move on:

- 1: Do you have any suggestions about the material and quality of our products?
- 2: Do you have any suggestions on the installation instructions and the degree of difficulty of the installation?
- 3: If you have better installation method and ideas, please contact us in time.