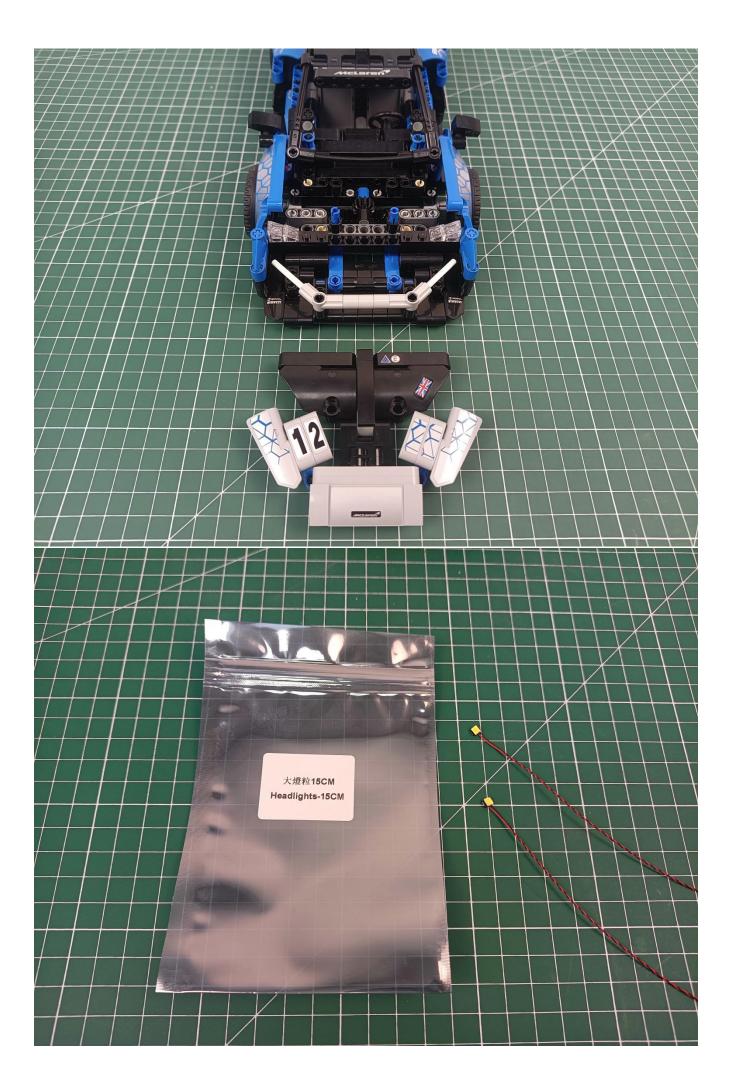

## Package contents:

- 1 x 15cm Warm white lamp
- 1 x 30cm Headlight pellets
- 2 x 15cm Headlight pellets
- 1 x 6 sockets
- 1 x 4 sockets
- 1 x USB Power kit
- 1 x 30cm Connection line
- 2 x 15cm Red light rod

Extra pieces