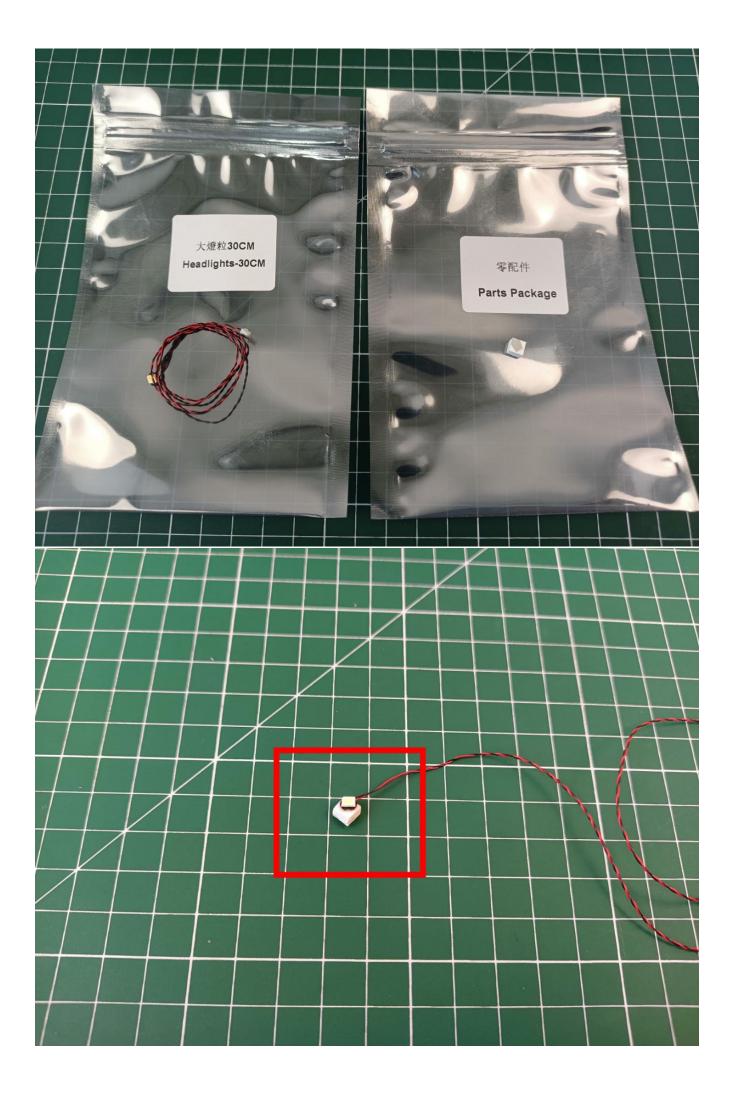

## Package contents:

- 1 x 15cm Warm white lamp
- 1 x 30cm Headlight pellets
- 2 x 15cm Headlight pellets
- 1 x 6 sockets
- 1 x 4 sockets
- 1 x USB Power kit
- 1 x 30cm Connection line
- 2 x 15cm Red light rod

Extra pieces