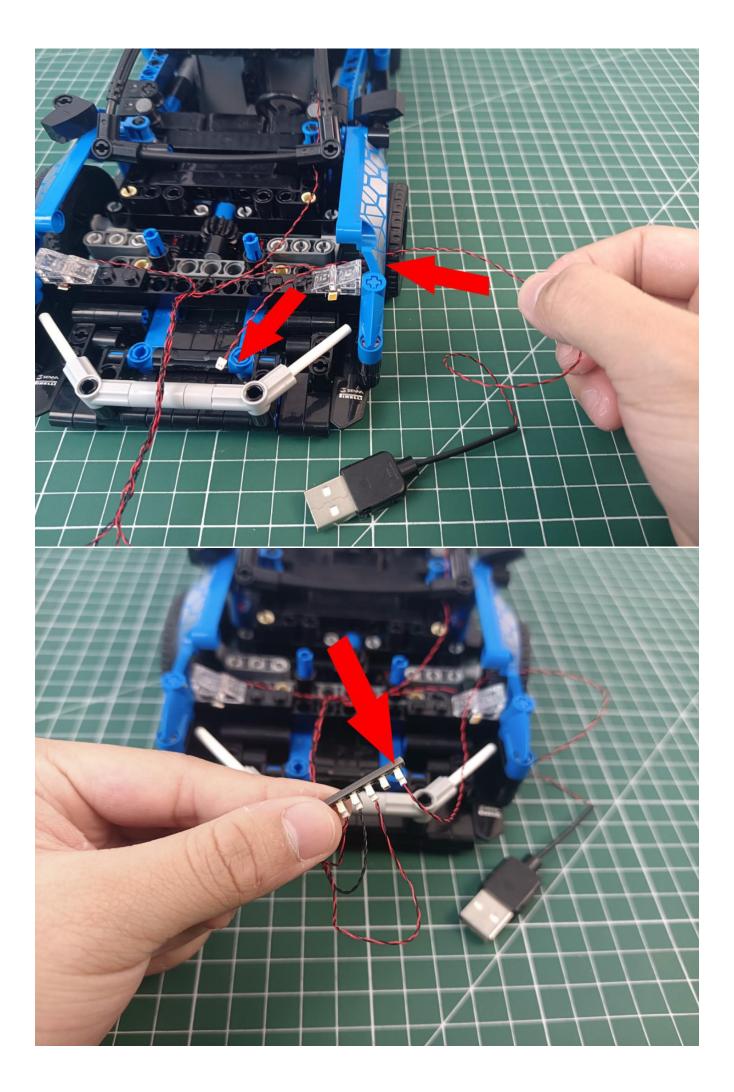

## Second step:

Instructions for installing this kit:

The above are ideas and instructions provided by our designers. Please move on:

- 1: Do you have any suggestions about the material and quality of our products?
- 2: Do you have any suggestions on the installation instructions and the degree of difficulty of the installation?
- 3: If you have better installation method and ideas, please contact us in time.