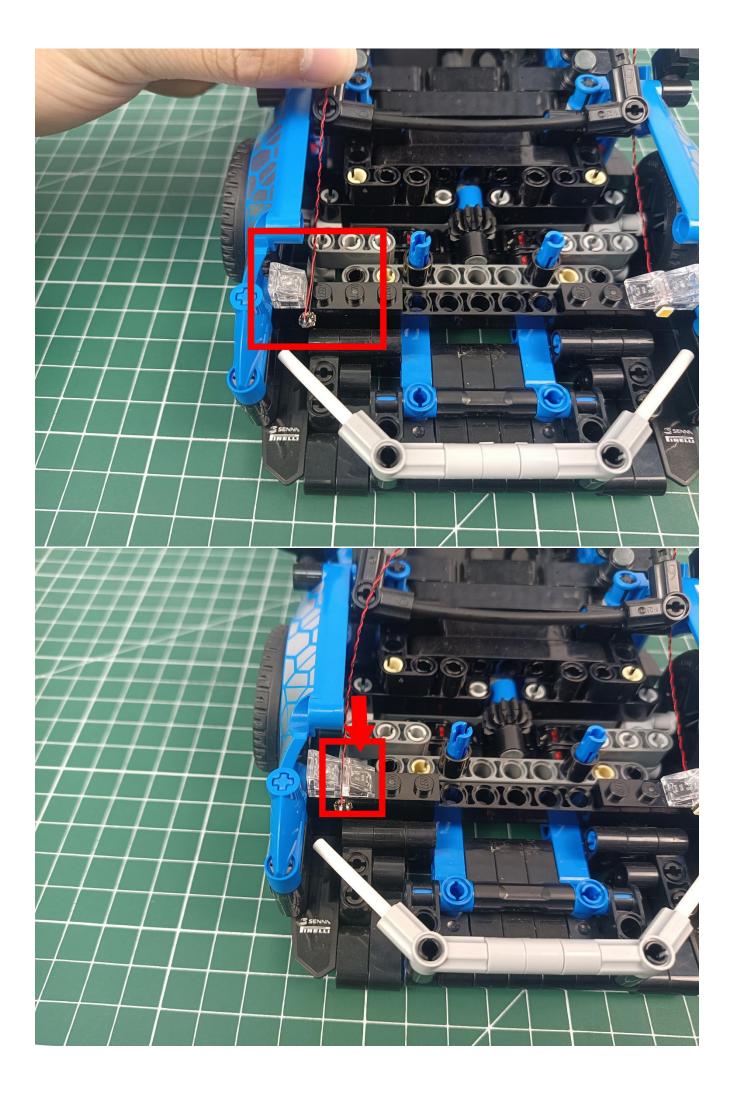

## Second step:

Instructions for installing this kit:

The above are ideas and instructions provided by our designers. Please move on:

- 1: Do you have any suggestions about the material and quality of our products?
- 2: Do you have any suggestions on the installation instructions and the degree of difficulty of the installation?
- 3: If you have better installation method and ideas, please contact us in time.