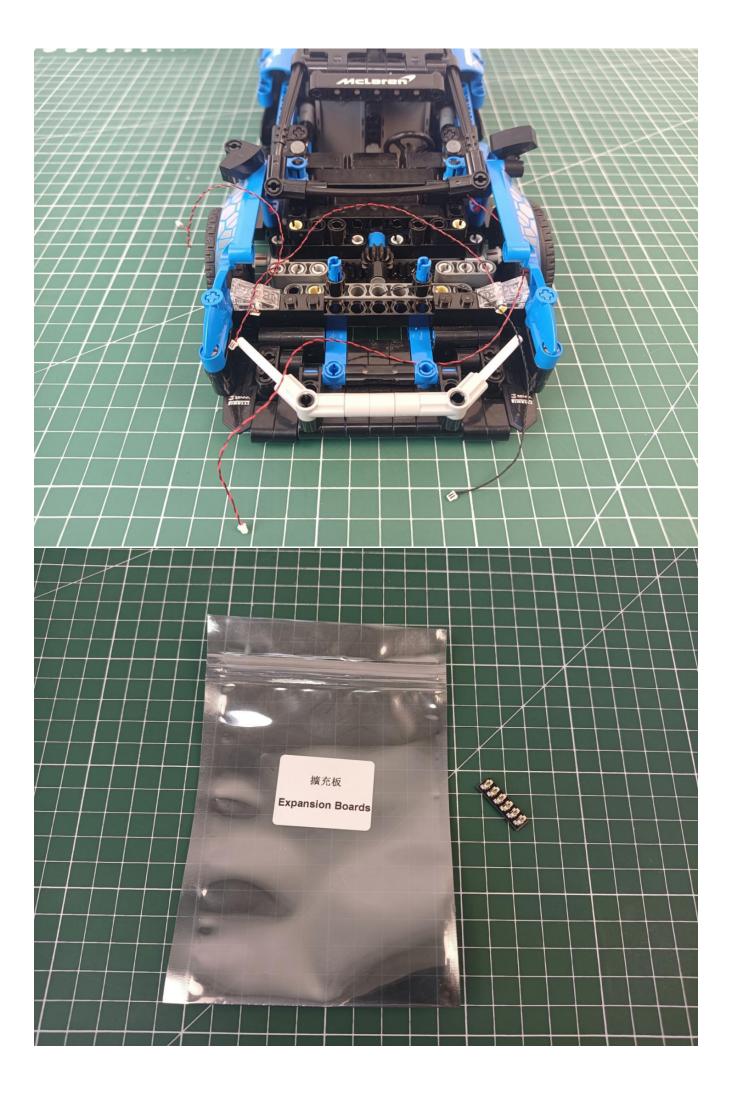

## Package contents:

- 1 x 15cm Warm white lamp
- 1 x 30cm Headlight pellets
- 2 x 15cm Headlight pellets
- 1 x 6 sockets
- 1 x 4 sockets
- 1 x USB Power kit
- 1 x 30cm Connection line
- 2 x 15cm Red light rod

Extra pieces