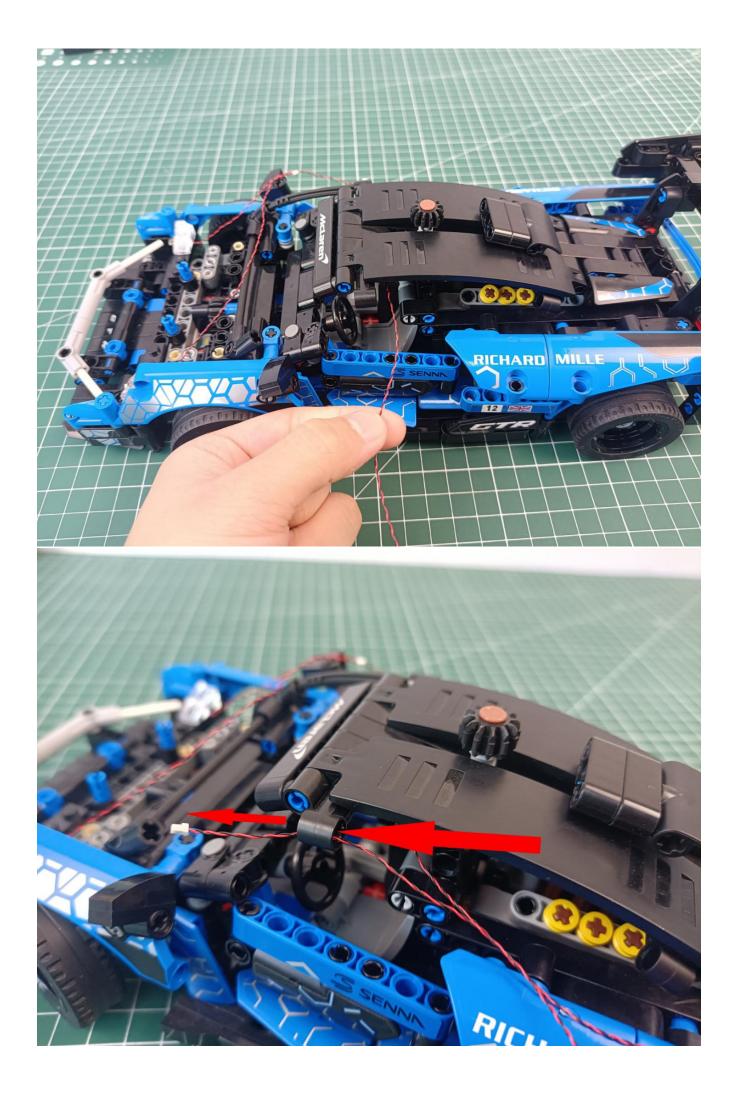

## Second step:

Instructions for installing this kit:

The above are ideas and instructions provided by our designers. Please move on:

- 1: Do you have any suggestions about the material and quality of our products?
- 2: Do you have any suggestions on the installation instructions and the degree of difficulty of the installation?
- 3: If you have better installation method and ideas, please contact us in time.