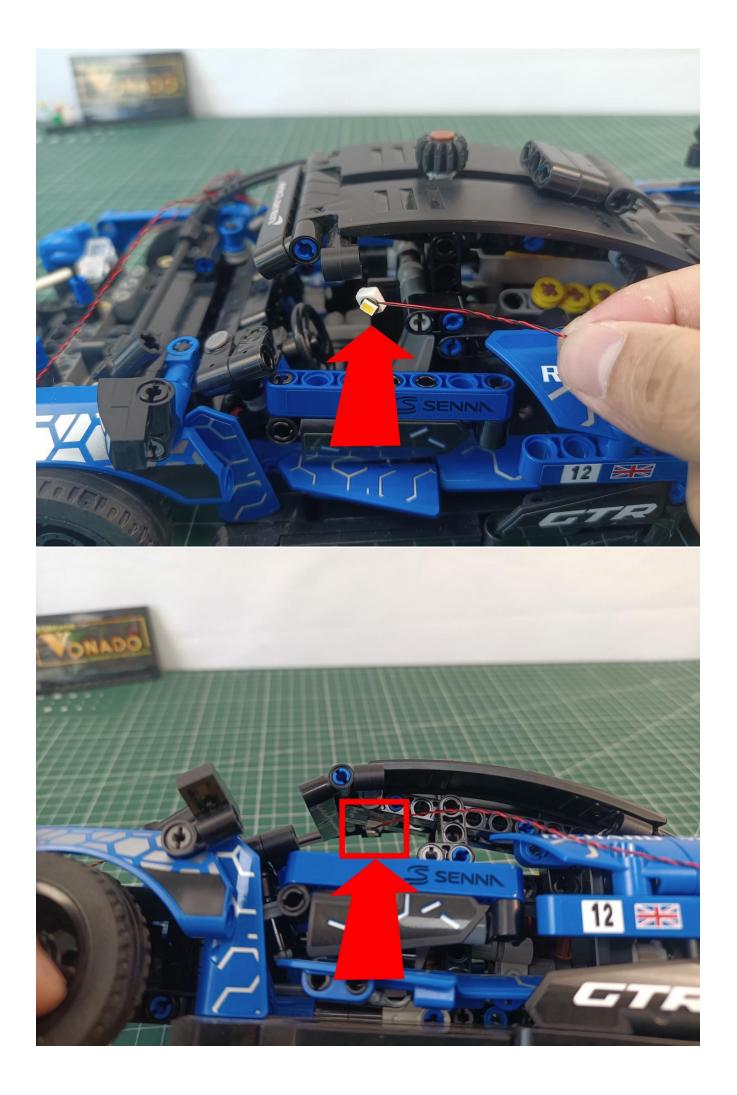

## Second step:

Instructions for installing this kit:

The above are ideas and instructions provided by our designers. Please move on:

- 1: Do you have any suggestions about the material and quality of our products?
- 2: Do you have any suggestions on the installation instructions and the degree of difficulty of the installation?
- 3: If you have better installation method and ideas, please contact us in time.