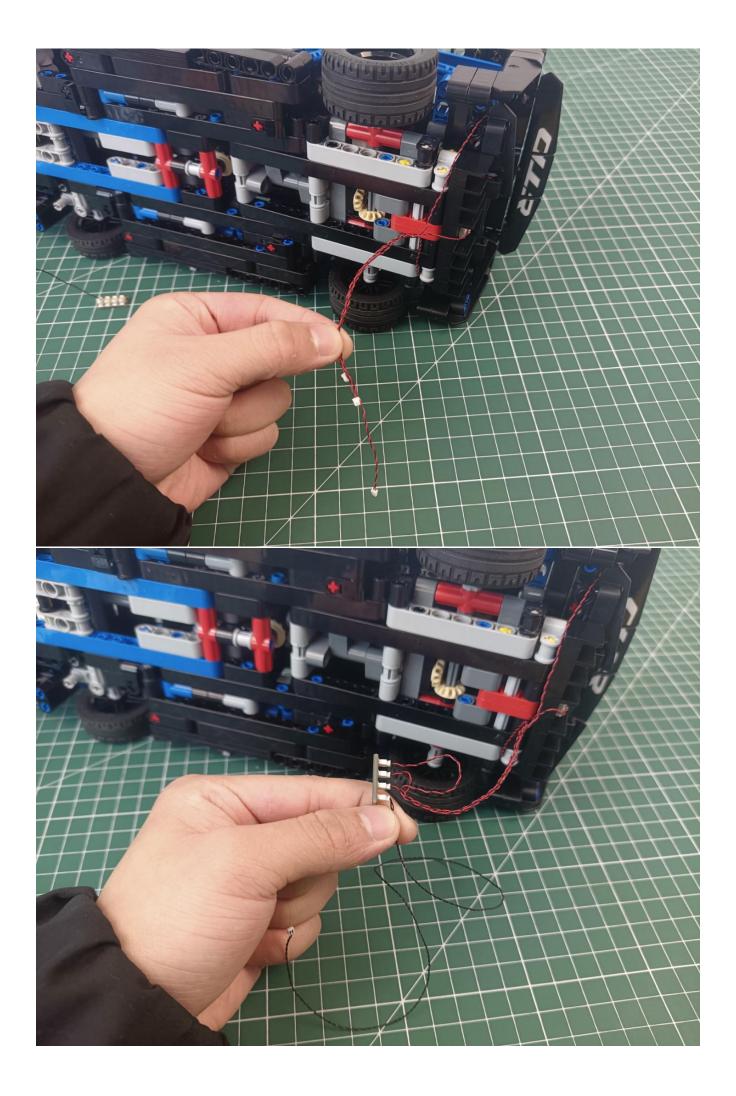

## Second step:

Instructions for installing this kit:

The above are ideas and instructions provided by our designers. Please move on:

- 1: Do you have any suggestions about the material and quality of our products?
- 2: Do you have any suggestions on the installation instructions and the degree of difficulty of the installation?
- 3: If you have better installation method and ideas, please contact us in time.