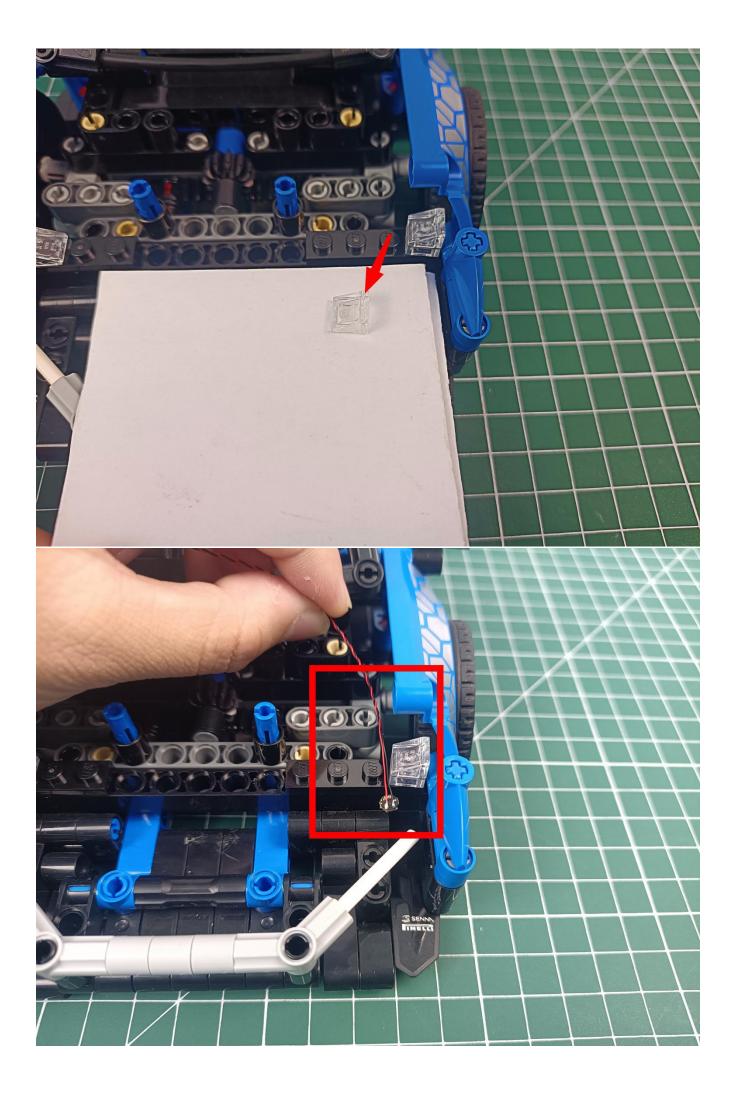

## Second step:

Instructions for installing this kit:

The above are ideas and instructions provided by our designers. Please move on:

- 1: Do you have any suggestions about the material and quality of our products?
- 2: Do you have any suggestions on the installation instructions and the degree of difficulty of the installation?
- 3: If you have better installation method and ideas, please contact us in time.