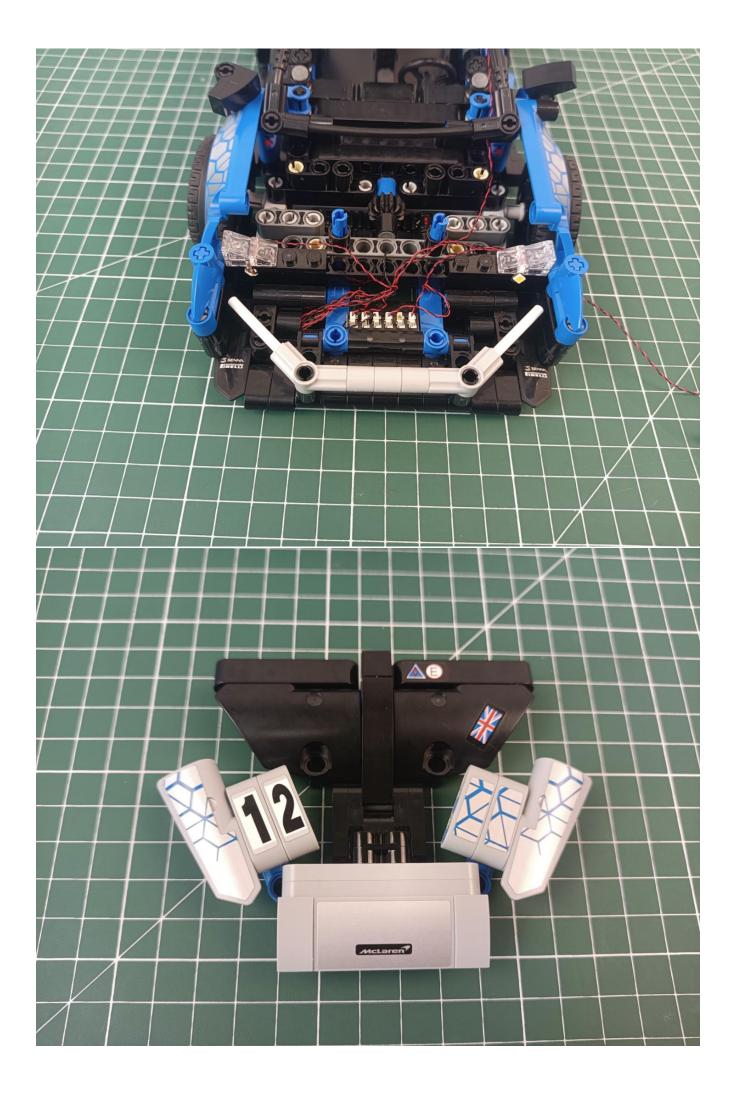

## Second step:

Instructions for installing this kit:

The above are ideas and instructions provided by our designers. Please move on:

- 1: Do you have any suggestions about the material and quality of our products?
- 2: Do you have any suggestions on the installation instructions and the degree of difficulty of the installation?
- 3: If you have better installation method and ideas, please contact us in time.