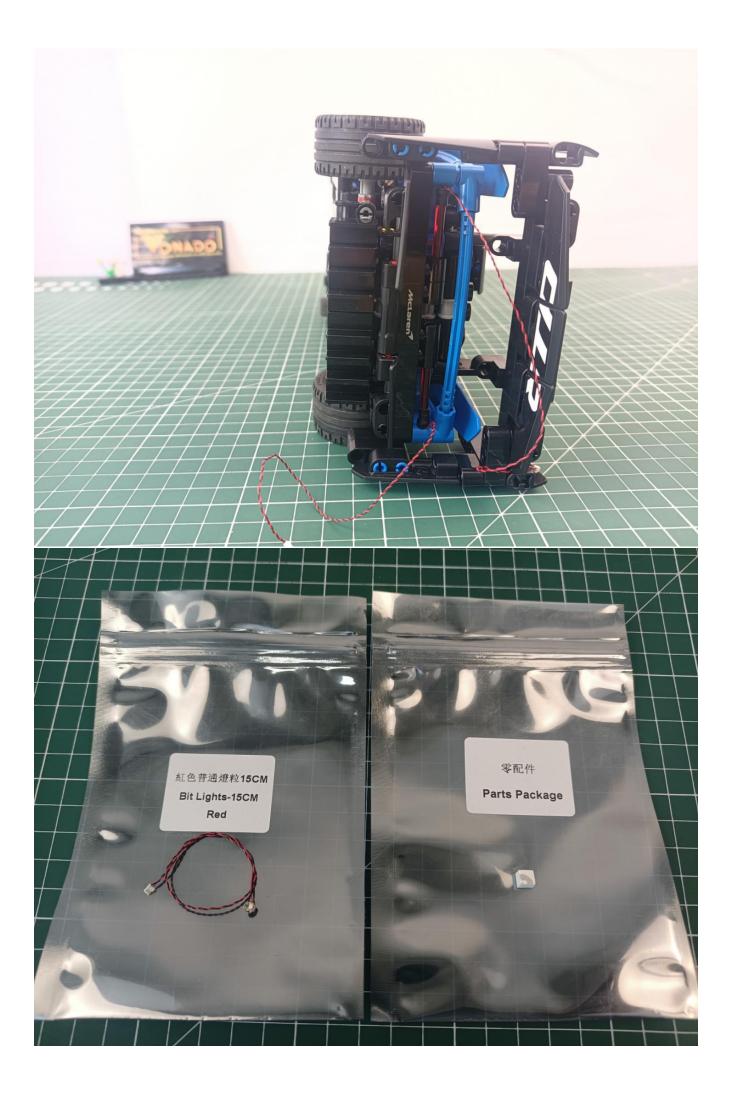

## Package contents:

- 1 x 15cm Warm white lamp
- 1 x 30cm Headlight pellets
- 2 x 15cm Headlight pellets
- 1 x 6 sockets
- 1 x 4 sockets
- 1 x USB Power kit
- 1 x 30cm Connection line
- 2 x 15cm Red light rod

Extra pieces

## Second step:

Instructions for installing this kit:

The above are ideas and instructions provided by our designers. Please move on:

- 1: Do you have any suggestions about the material and quality of our products?
- 2: Do you have any suggestions on the installation instructions and the degree of difficulty of the installation?
- 3: If you have better installation method and ideas, please contact us in time.