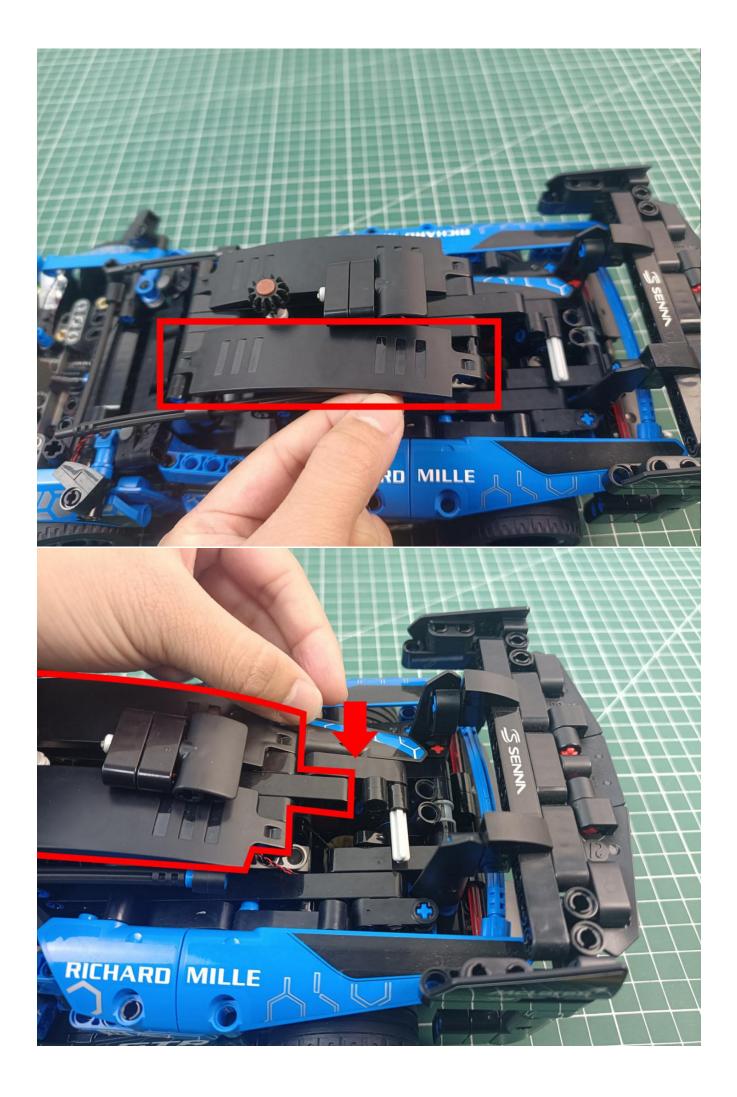

### Second step:

Instructions for installing this kit:

The above are ideas and instructions provided by our designers. Please move on:

- 1: Do you have any suggestions about the material and quality of our products?
- 2: Do you have any suggestions on the installation instructions and the degree of difficulty of the installation?
- 3: If you have better installation method and ideas, please contact us in time.