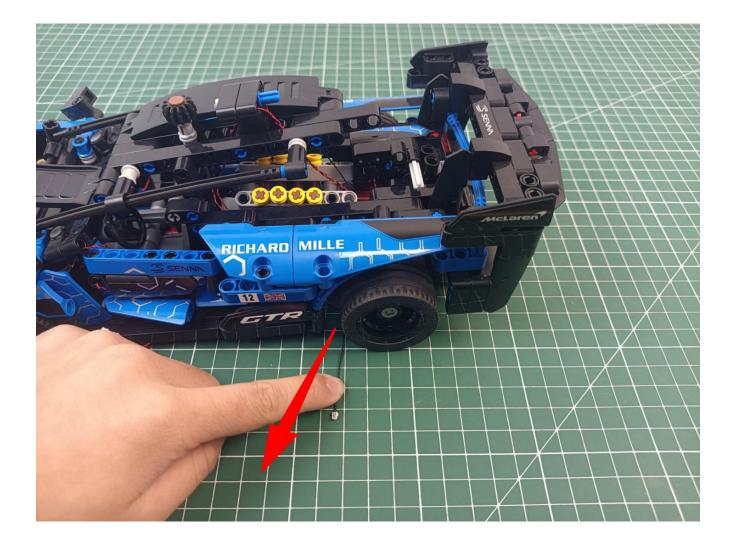

## First step:

Test every lamp pellet

### Second step:

Instructions for installing this kit:

The above are ideas and instructions provided by our designers. Please move on:

- 1: Do you have any suggestions about the material and quality of our products?
- 2: Do you have any suggestions on the installation instructions and the degree of difficulty of the installation?
- 3: If you have better installation method and ideas, please contact us in time.