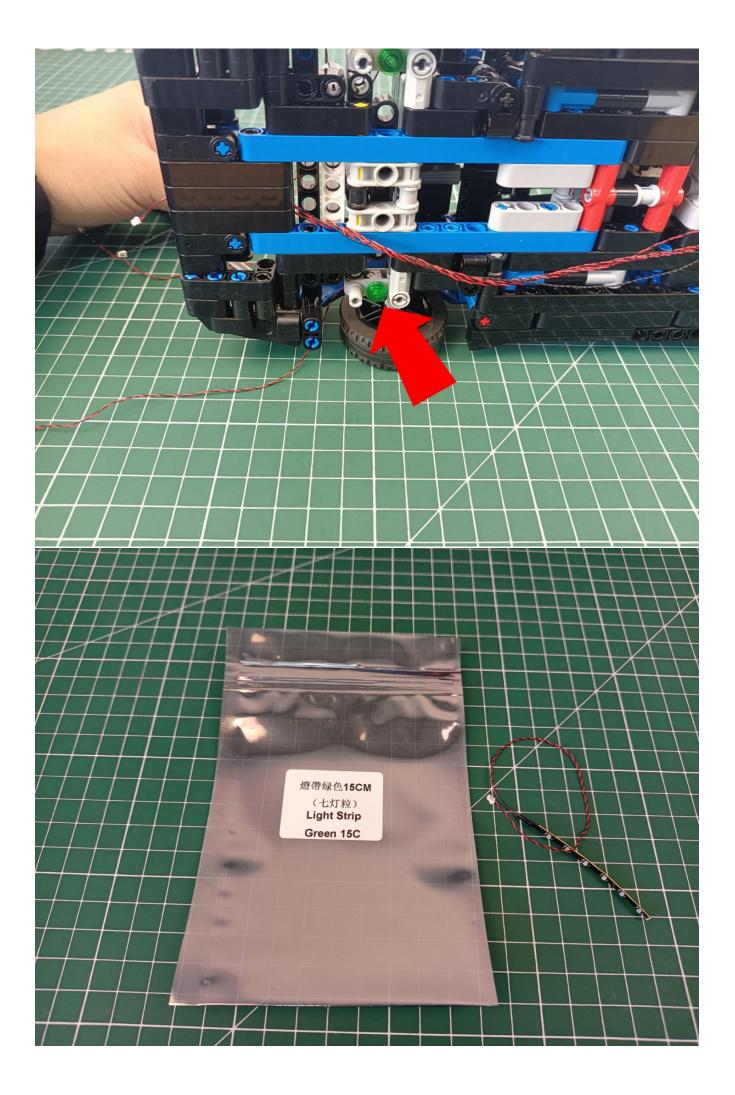

### Package contents:

- 2 x 15cm Red light particles
- 2 x 15cm Green light particles
- 2 x 30cm Green light particles
- 2 x 30cm Red light particles
- 1 x 30cm Headlight pellets
- 2 x 15cm Headlight pellets
- 1 x 15cm Red light bar
- 1 x 8 sockets
- 1 x 12 sockets
- 1 x USB Power kit
- 1 x 15cm Connection line
- 1 x 30cm Connection line
- 2 x 15cm Red light stick
- 1 x 15cm Blue light strip (7)
- 1 x 15cm Green light strip (7)

### Second step:

Instructions for installing this kit:

The above are ideas and instructions provided by our designers. Please move on:

- 1: Do you have any suggestions about the material and quality of our products?
- 2: Do you have any suggestions on the installation instructions and the degree of difficulty of the installation?
- 3: If you have better installation method and ideas, please contact us in time.