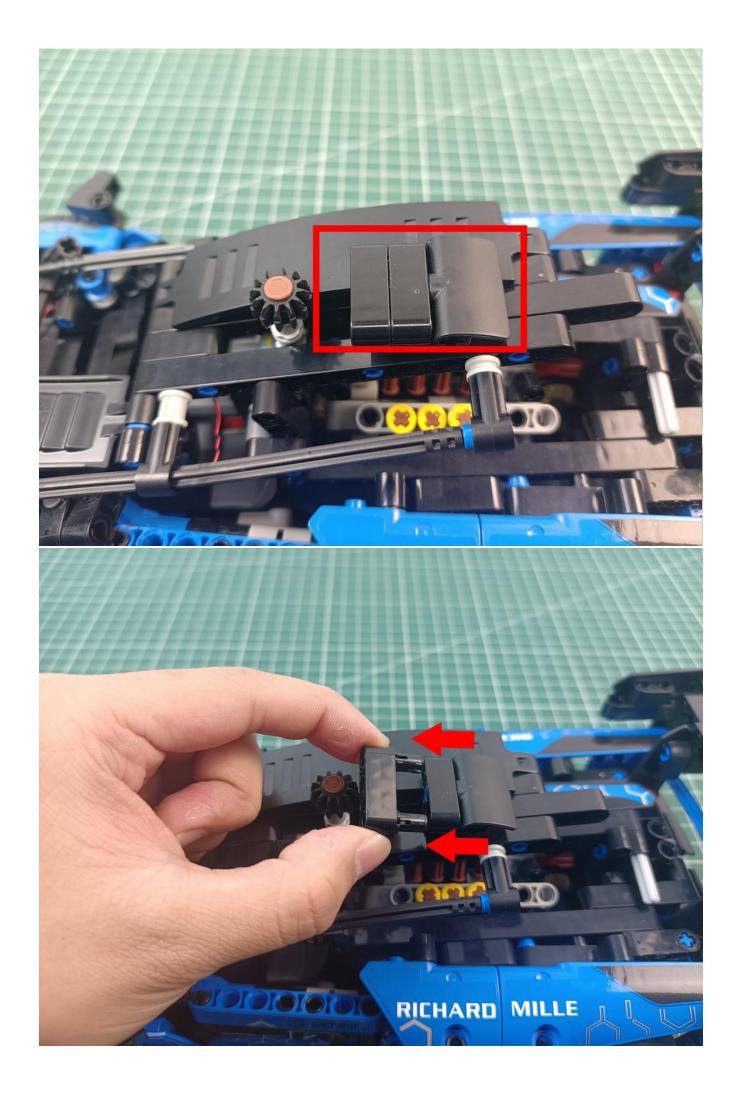

### Second step:

Instructions for installing this kit:

The above are ideas and instructions provided by our designers. Please move on:

- 1: Do you have any suggestions about the material and quality of our products?
- 2: Do you have any suggestions on the installation instructions and the degree of difficulty of the installation?
- 3: If you have better installation method and ideas, please contact us in time.