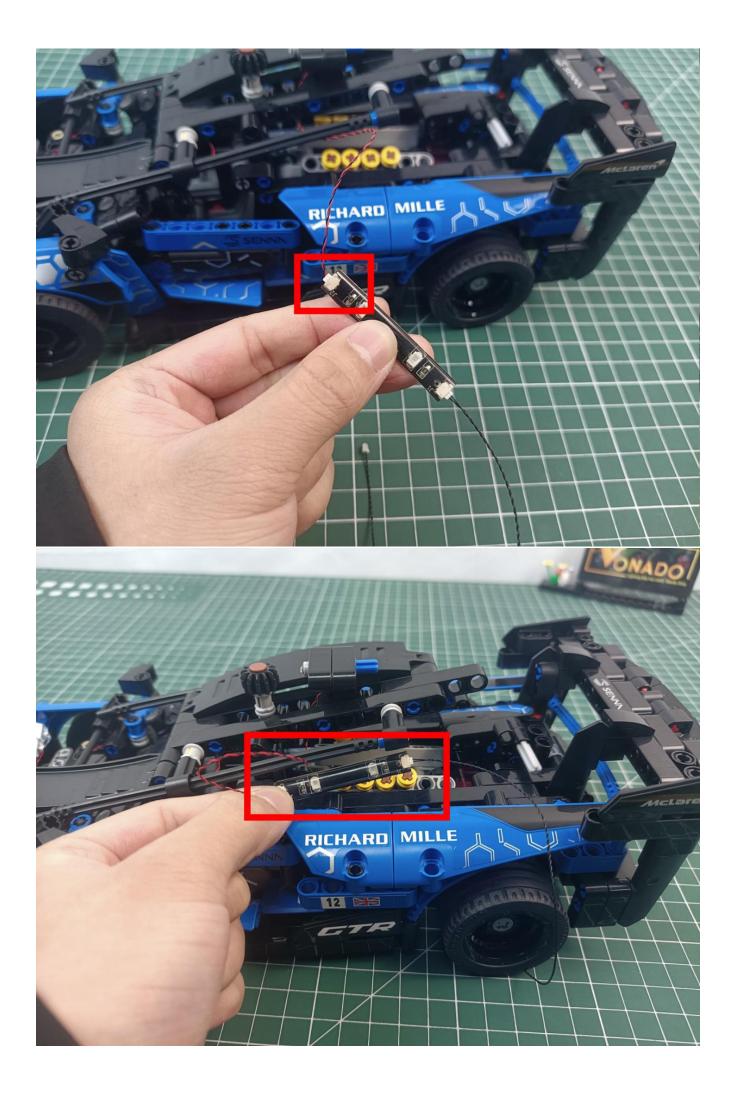

## First step:

Test every lamp pellet

### Second step:

Instructions for installing this kit:

The above are ideas and instructions provided by our designers. Please move on:

- 1: Do you have any suggestions about the material and quality of our products?
- 2: Do you have any suggestions on the installation instructions and the degree of difficulty of the installation?
- 3: If you have better installation method and ideas, please contact us in time.