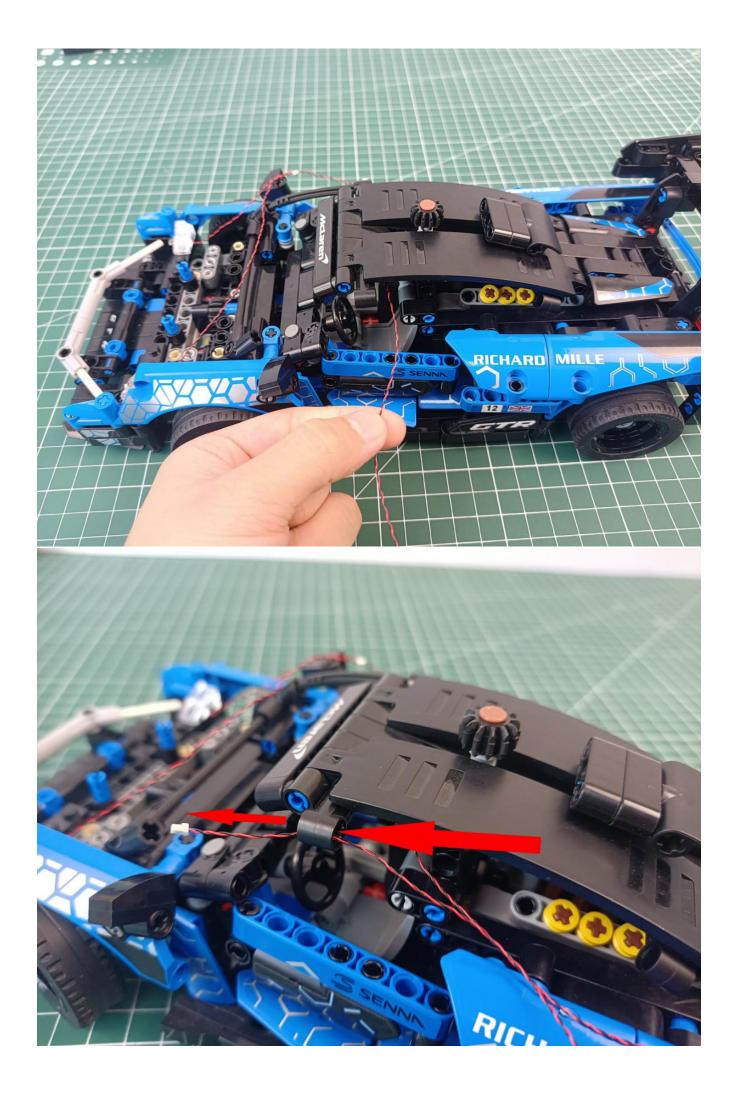

### Second step:

Instructions for installing this kit:

The above are ideas and instructions provided by our designers. Please move on:

- 1: Do you have any suggestions about the material and quality of our products?
- 2: Do you have any suggestions on the installation instructions and the degree of difficulty of the installation?
- 3: If you have better installation method and ideas, please contact us in time.