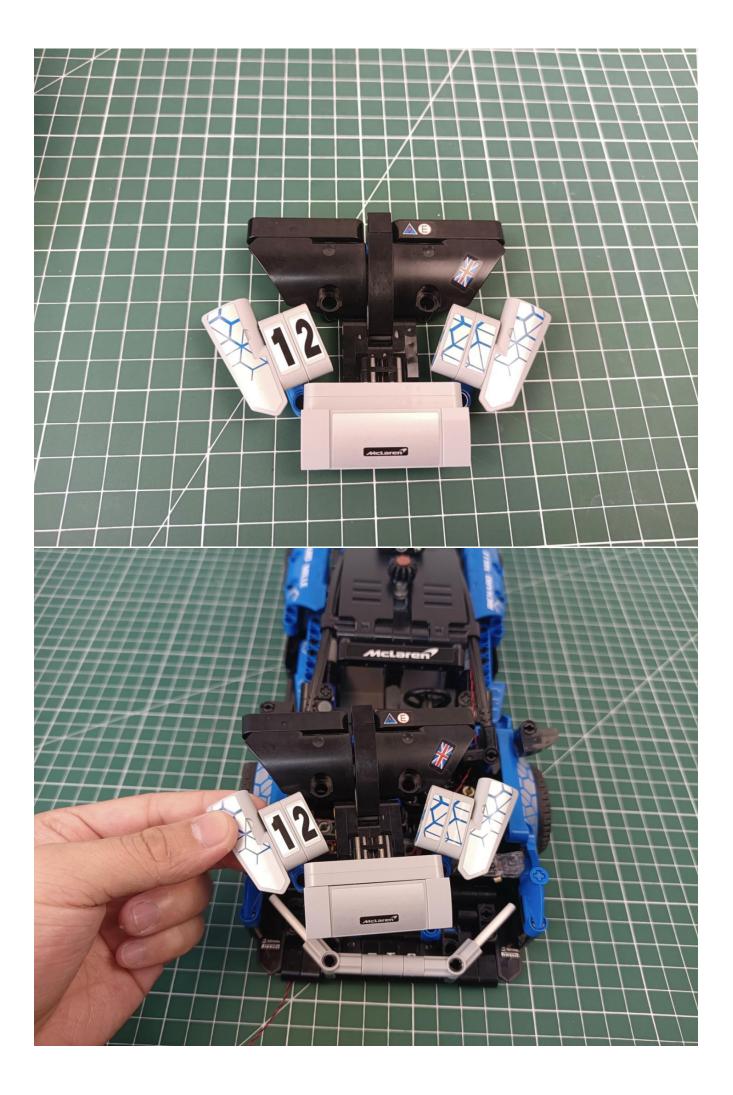

### Second step:

Instructions for installing this kit:

The above are ideas and instructions provided by our designers. Please move on:

- 1: Do you have any suggestions about the material and quality of our products?
- 2: Do you have any suggestions on the installation instructions and the degree of difficulty of the installation?
- 3: If you have better installation method and ideas, please contact us in time.