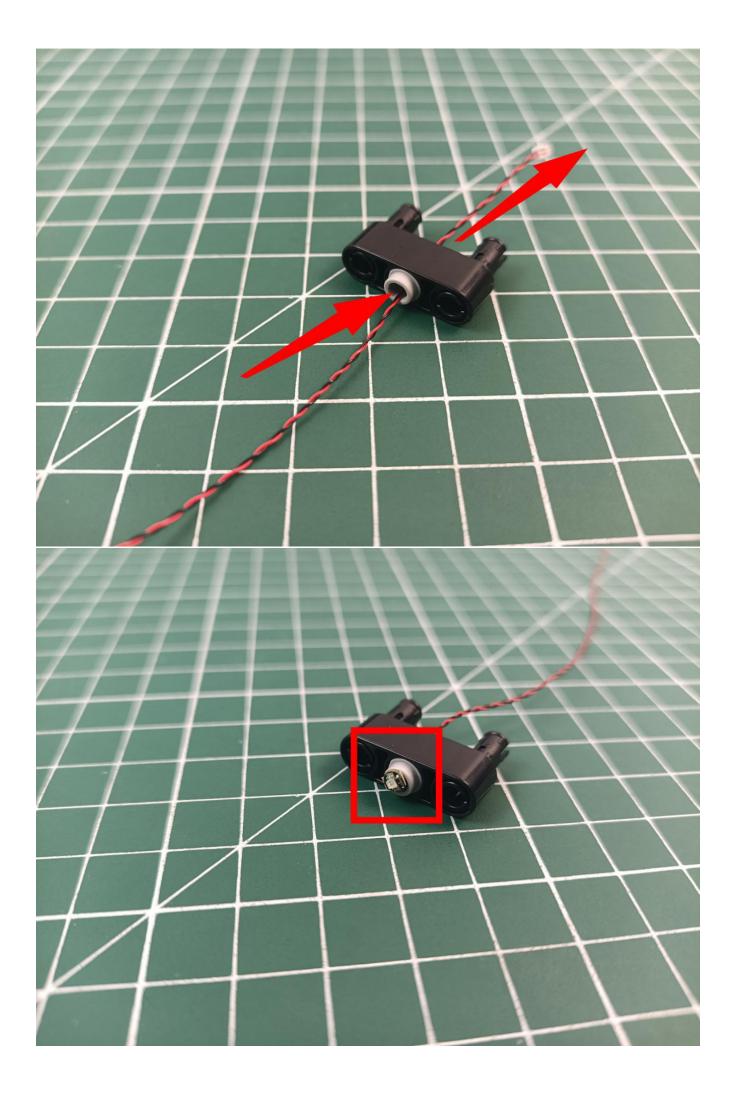

th of the cables, the installation position of the product, and the final effects of each module, you can make your own arrangement, and we will cooperate with you to replace or repurchase. LETS MOVE!

### Package contents:

- 2 x 15cm Red light particles
- 2 x 15cm Green light particles
- 2 x 30cm Green light particles
- 2 x 30cm Red light particles
- 1 x 30cm Headlight pellets
- 2 x 15cm Headlight pellets
- 1 x 15cm Red light bar
- 1 x 8 sockets
- 1 x 12 sockets
- 1 x USB Power kit
- 1 x 15cm Connection line
- 1 x 30cm Connection line
- 2 x 15cm Red light stick
- 1 x 15cm Blue light strip (7)
- 1 x 15cm Green light strip (7)

#### Extra pieces



## First step:

Test every lamp pellet



### Second step:

Instructions for installing this kit:



































































































































































The above are ideas and instructions provided by our designers. Please move on:

- 1: Do you have any suggestions about the material and quality of our products?
- 2: Do you have any suggestions on the installation instructions and the degree of difficulty of the installation?
- 3: If you have better installation method and ideas, please contact us in time.