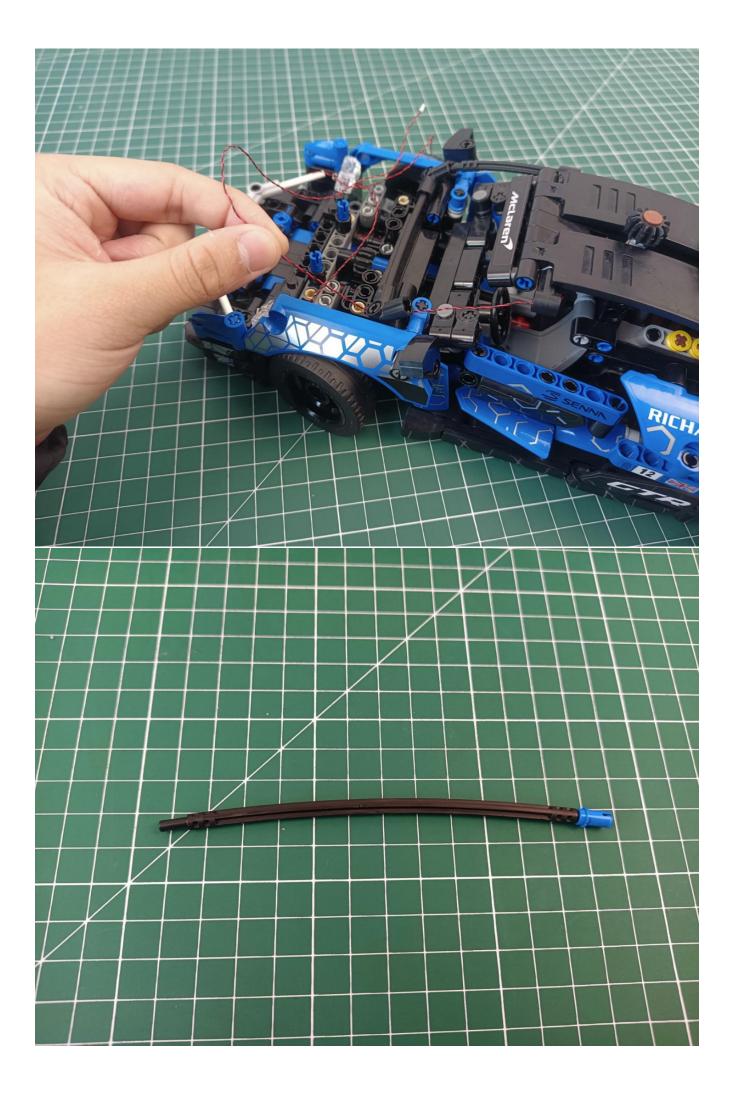

lights, the length of the cables, the installation position of the product, and the final effects of each module, you can make your own arrangement, and we will cooperate with you to replace or repurchase. LETS MOVE!

### Package contents:

- 2 x 15cm Red light particles
- 2 x 15cm Green light particles
- 2 x 30cm Green light particles
- 2 x 30cm Red light particles
- 1 x 30cm Headlight pellets
- 2 x 15cm Headlight pellets
- 1 x 15cm Red light bar
- 1 x 8 sockets
- 1 x 12 sockets
- 1 x USB Power kit
- 1 x 15cm Connection line
- 1 x 30cm Connection line
- 2 x 15cm Red light stick
- 1 x 15cm Blue light strip (7)
- 1 x 15cm Green light strip (7)

#### Extra pieces



## First step:

Test every lamp pellet



### Second step:

Instructions for installing this kit:



































































































































































The above are ideas and instructions provided by our designers. Please move on:

- 1: Do you have any suggestions about the material and quality of our products?
- 2: Do you have any suggestions on the installation instructions and the degree of difficulty of the installation?
- 3: If you have better installation method and ideas, please contact us in time.