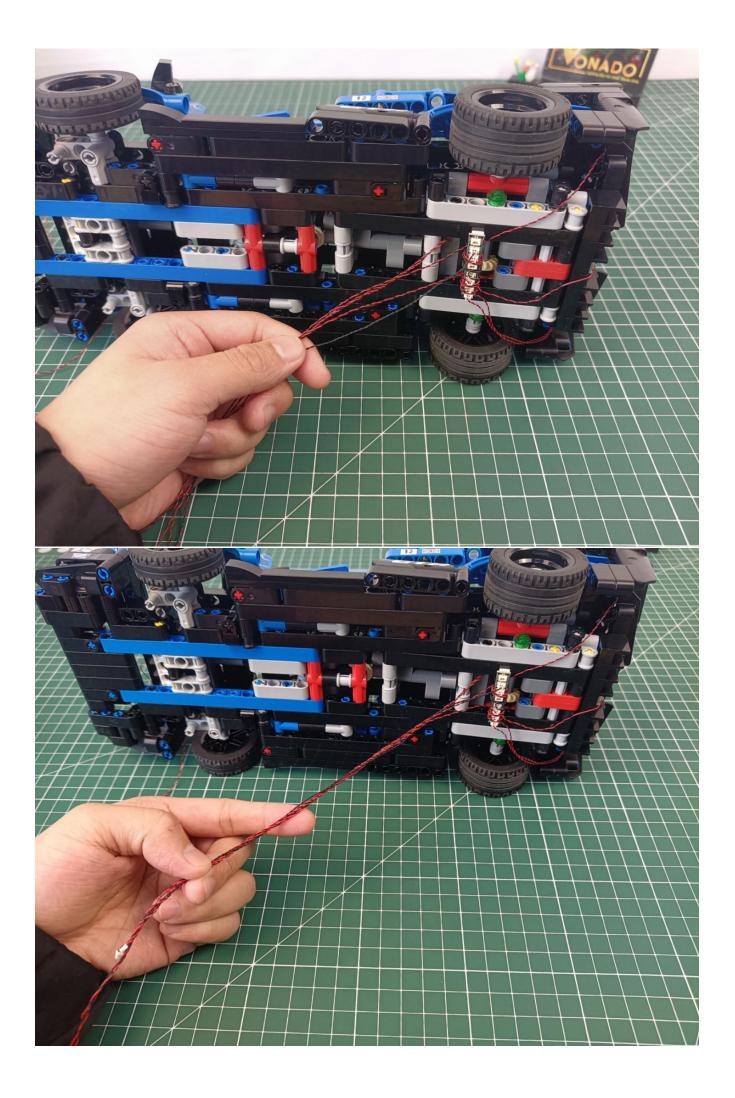

of each module, you can make your own arrangement, and we will cooperate with you to replace or repurchase. LETS MOVE!

### Package contents:

- 2 x 15cm Red light particles
- 2 x 15cm Green light particles
- 2 x 30cm Green light particles
- 2 x 30cm Red light particles
- 1 x 30cm Headlight pellets
- 2 x 15cm Headlight pellets
- 1 x 15cm Red light bar
- 1 x 8 sockets
- 1 x 12 sockets
- 1 x USB Power kit
- 1 x 15cm Connection line
- 1 x 30cm Connection line
- 2 x 15cm Red light stick
- 1 x 15cm Blue light strip (7)
- 1 x 15cm Green light strip (7)

#### Extra pieces



## First step:

Test every lamp pellet



### Second step:

Instructions for installing this kit:



































































































































































The above are ideas and instructions provided by our designers. Please move on:

- 1: Do you have any suggestions about the material and quality of our products?
- 2: Do you have any suggestions on the installation instructions and the degree of difficulty of the installation?
- 3: If you have better installation method and ideas, please contact us in time.