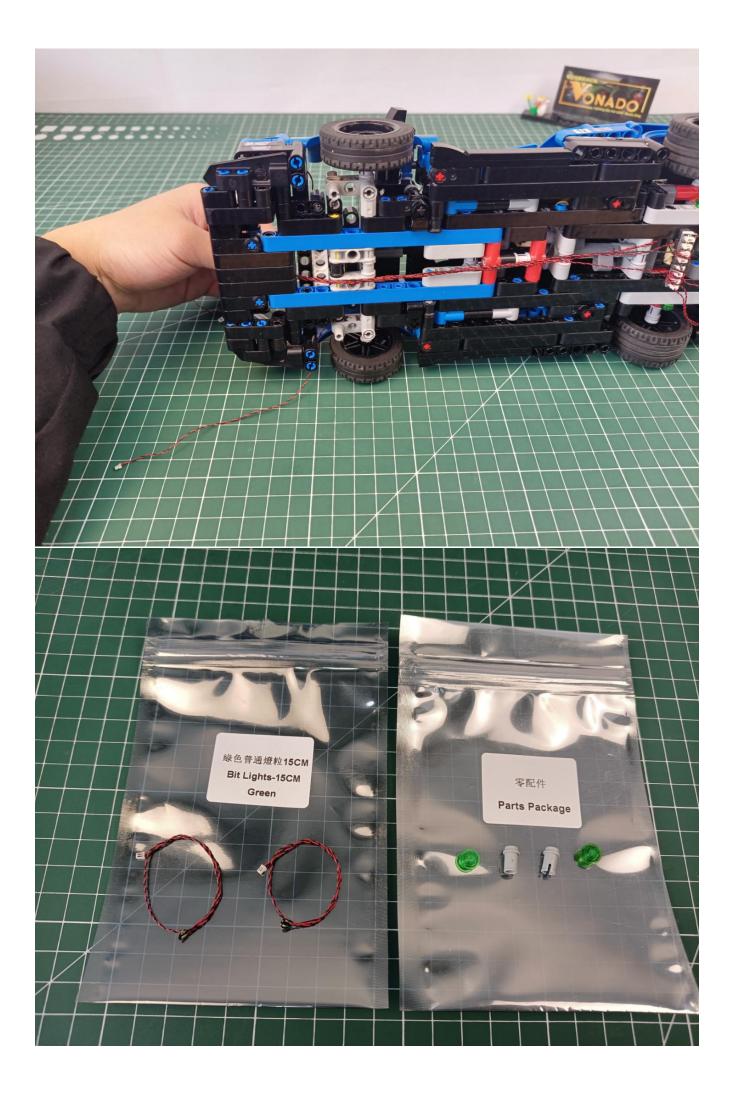

### Package contents:

- 2 x 15cm Red light particles
- 2 x 15cm Green light particles
- 2 x 30cm Green light particles
- 2 x 30cm Red light particles
- 1 x 30cm Headlight pellets
- 2 x 15cm Headlight pellets
- 1 x 15cm Red light bar
- 1 x 8 sockets
- 1 x 12 sockets
- 1 x USB Power kit
- 1 x 15cm Connection line
- 1 x 30cm Connection line
- 2 x 15cm Red light stick
- 1 x 15cm Blue light strip (7)
- 1 x 15cm Green light strip (7)

#### Extra pieces