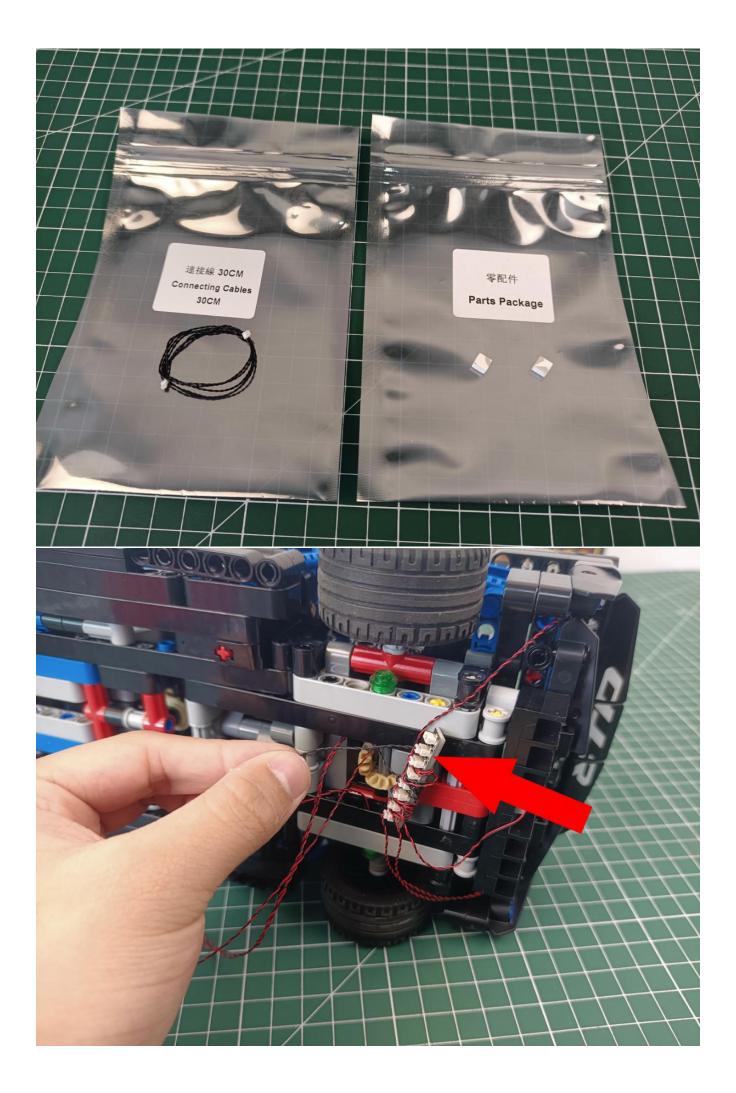

### Package contents:

- 2 x 15cm Red light particles
- 2 x 15cm Green light particles
- 2 x 30cm Green light particles
- 2 x 30cm Red light particles
- 1 x 30cm Headlight pellets
- 2 x 15cm Headlight pellets
- 1 x 15cm Red light bar
- 1 x 8 sockets
- 1 x 12 sockets
- 1 x USB Power kit
- 1 x 15cm Connection line
- 1 x 30cm Connection line
- 2 x 15cm Red light stick
- 1 x 15cm Blue light strip (7)
- 1 x 15cm Green light strip (7)

#### Extra pieces

### Second step:

Instructions for installing this kit:

The above are ideas and instructions provided by our designers. Please move on:

- 1: Do you have any suggestions about the material and quality of our products?
- 2: Do you have any suggestions on the installation instructions and the degree of difficulty of the installation?
- 3: If you have better installation method and ideas, please contact us in time.