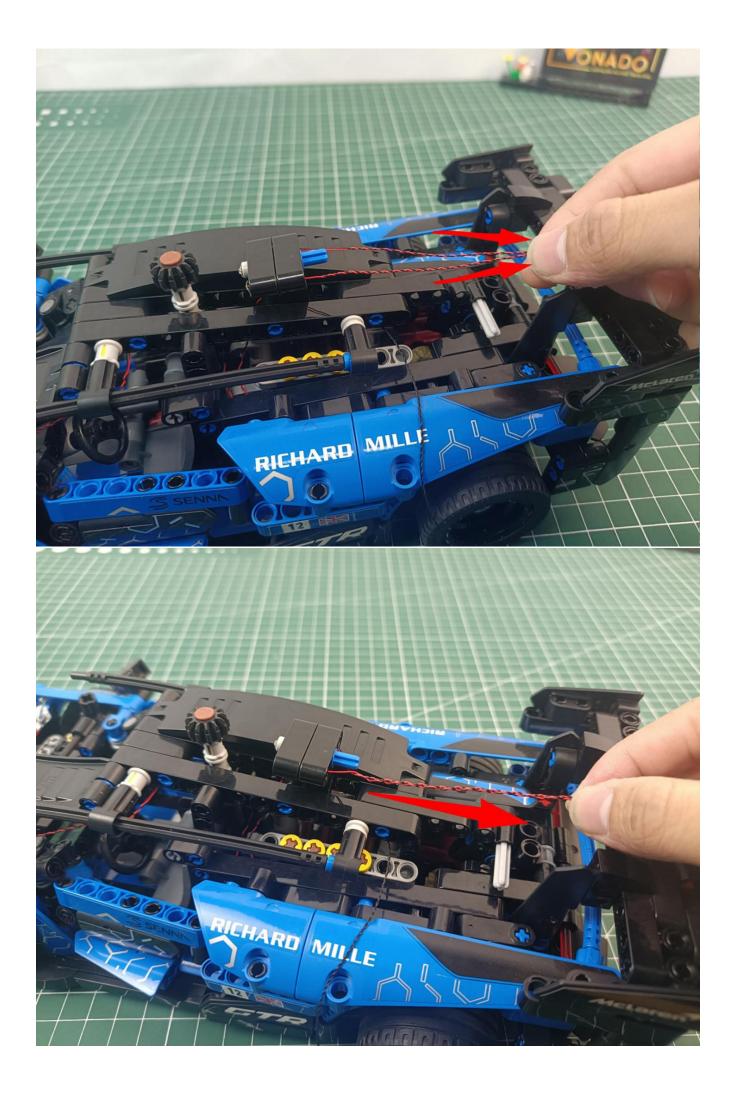

### Second step:

Instructions for installing this kit:

The above are ideas and instructions provided by our designers. Please move on:

- 1: Do you have any suggestions about the material and quality of our products?
- 2: Do you have any suggestions on the installation instructions and the degree of difficulty of the installation?
- 3: If you have better installation method and ideas, please contact us in time.