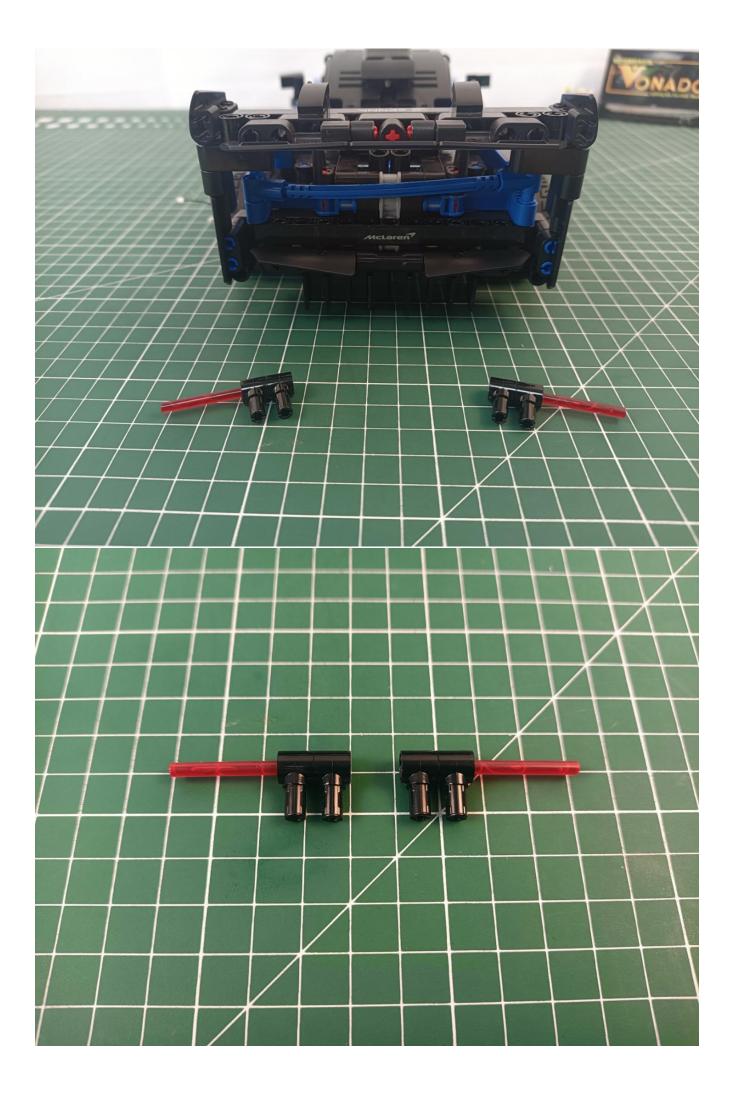

### Second step:

Instructions for installing this kit:

The above are ideas and instructions provided by our designers. Please move on:

- 1: Do you have any suggestions about the material and quality of our products?
- 2: Do you have any suggestions on the installation instructions and the degree of difficulty of the installation?
- 3: If you have better installation method and ideas, please contact us in time.