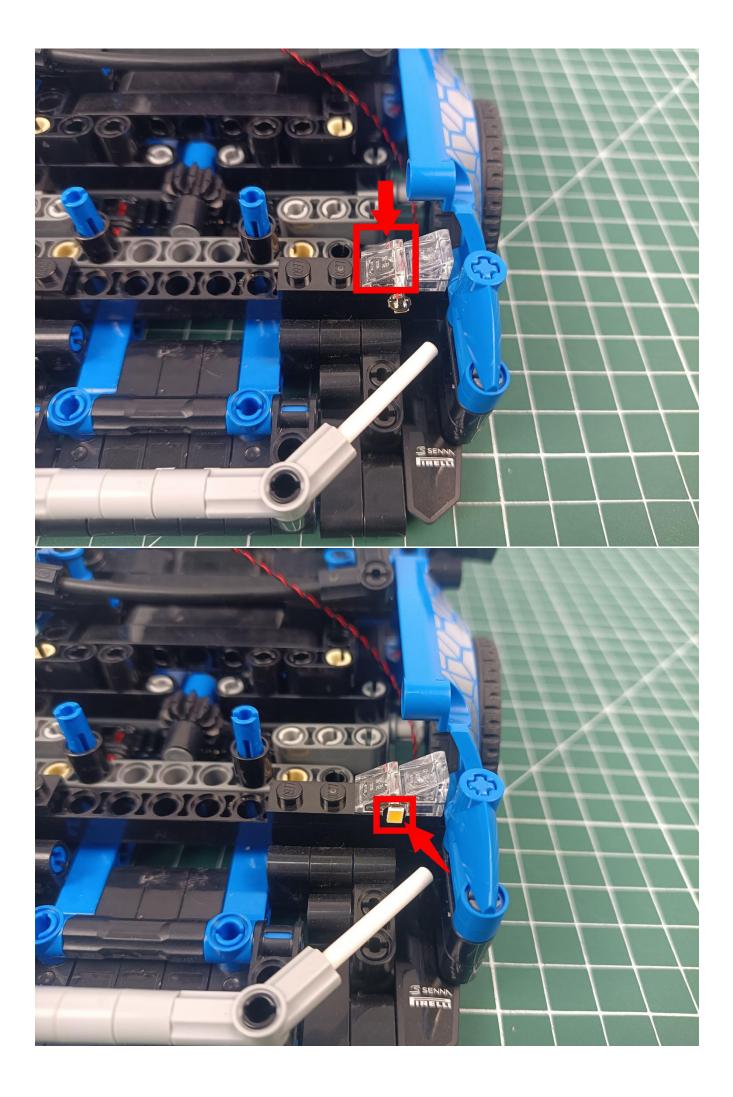

## First step:

Test every lamp pellet

### Second step:

Instructions for installing this kit:

The above are ideas and instructions provided by our designers. Please move on:

- 1: Do you have any suggestions about the material and quality of our products?
- 2: Do you have any suggestions on the installation instructions and the degree of difficulty of the installation?
- 3: If you have better installation method and ideas, please contact us in time.