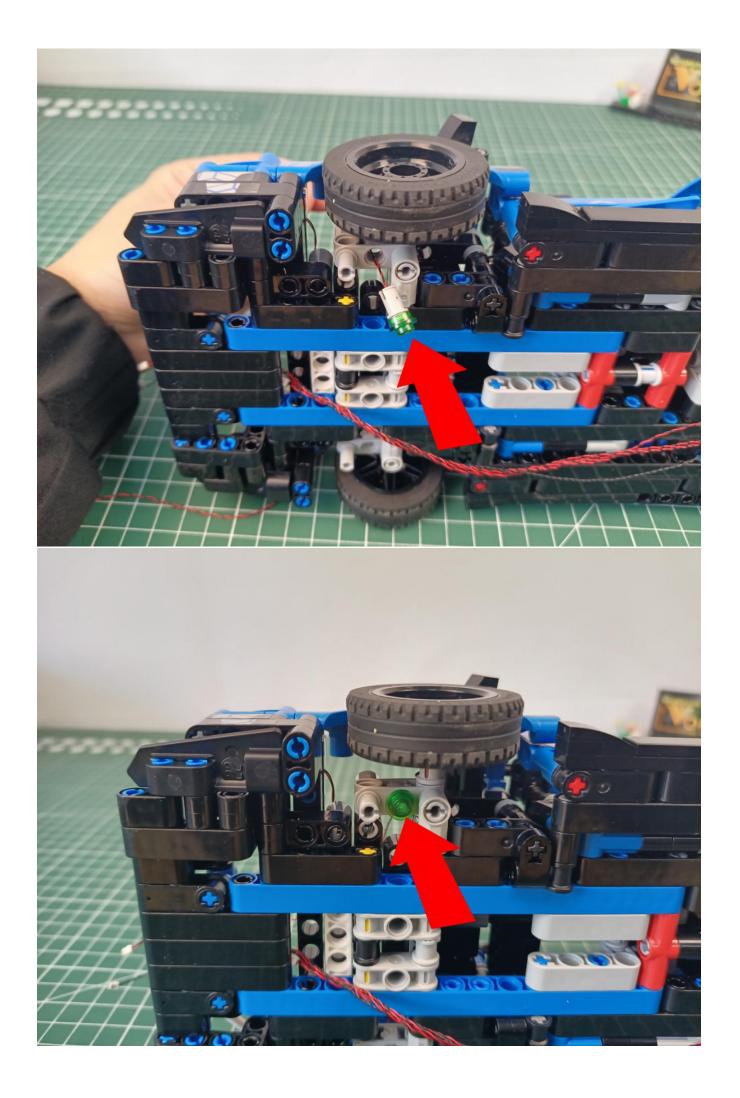

### Second step:

Instructions for installing this kit:

The above are ideas and instructions provided by our designers. Please move on:

- 1: Do you have any suggestions about the material and quality of our products?
- 2: Do you have any suggestions on the installation instructions and the degree of difficulty of the installation?
- 3: If you have better installation method and ideas, please contact us in time.