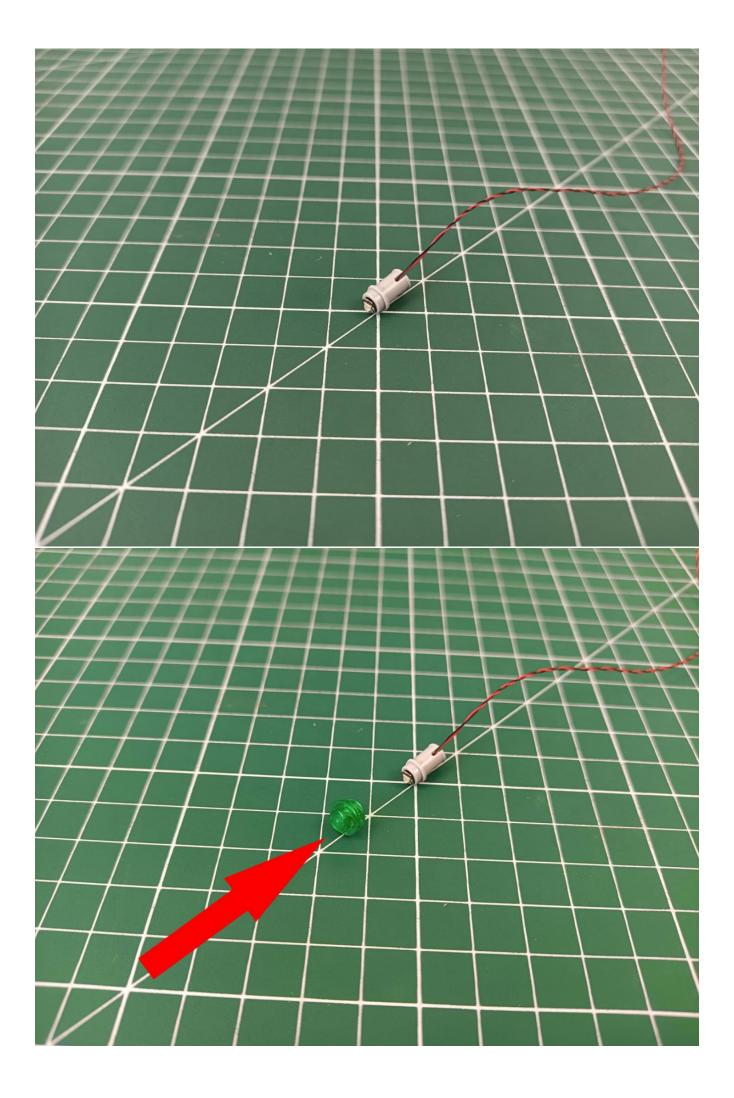

final effects of each module, you can make your own arrangement, and we will cooperate with you to replace or repurchase. LETS MOVE!

### Package contents:

- 2 x 15cm Red light particles
- 2 x 15cm Green light particles
- 2 x 30cm Green light particles
- 2 x 30cm Red light particles
- 1 x 30cm Headlight pellets
- 2 x 15cm Headlight pellets
- 1 x 15cm Red light bar
- 1 x 8 sockets
- 1 x 12 sockets
- 1 x USB Power kit
- 1 x 15cm Connection line
- 1 x 30cm Connection line
- 2 x 15cm Red light stick
- 1 x 15cm Blue light strip (7)
- 1 x 15cm Green light strip (7)

#### Extra pieces



## First step:

Test every lamp pellet



### Second step:

Instructions for installing this kit:



































































































































































The above are ideas and instructions provided by our designers. Please move on:

- 1: Do you have any suggestions about the material and quality of our products?
- 2: Do you have any suggestions on the installation instructions and the degree of difficulty of the installation?
- 3: If you have better installation method and ideas, please contact us in time.