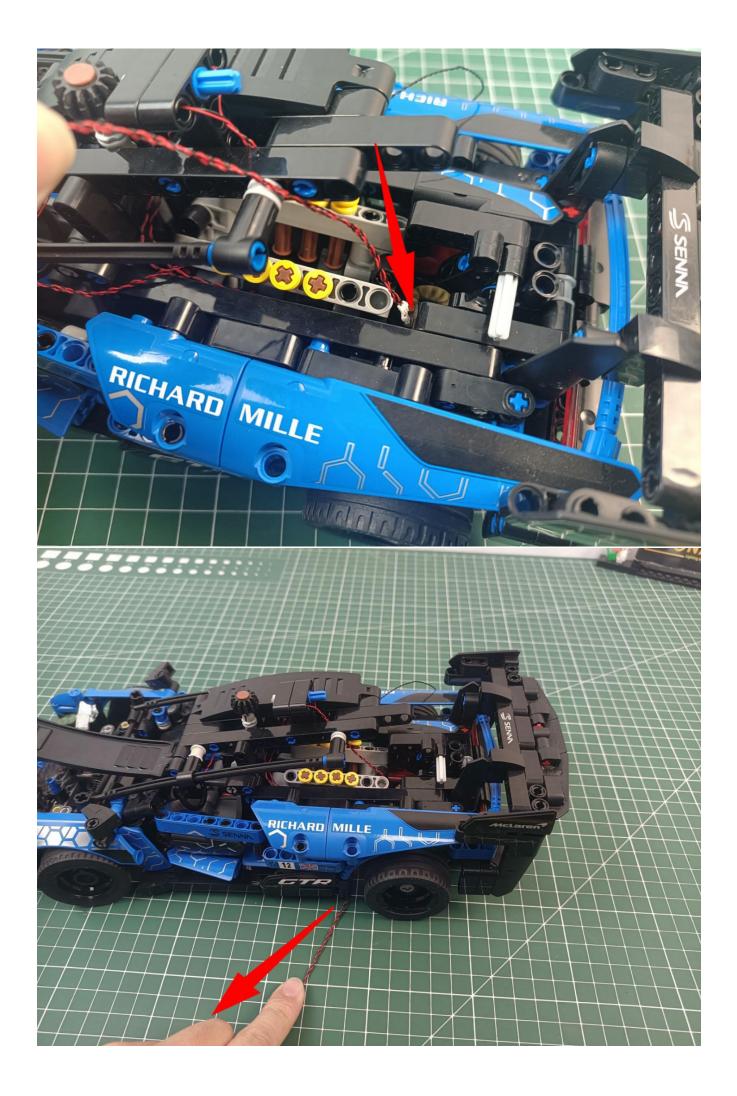

### Second step:

Instructions for installing this kit:

The above are ideas and instructions provided by our designers. Please move on:

- 1: Do you have any suggestions about the material and quality of our products?
- 2: Do you have any suggestions on the installation instructions and the degree of difficulty of the installation?
- 3: If you have better installation method and ideas, please contact us in time.