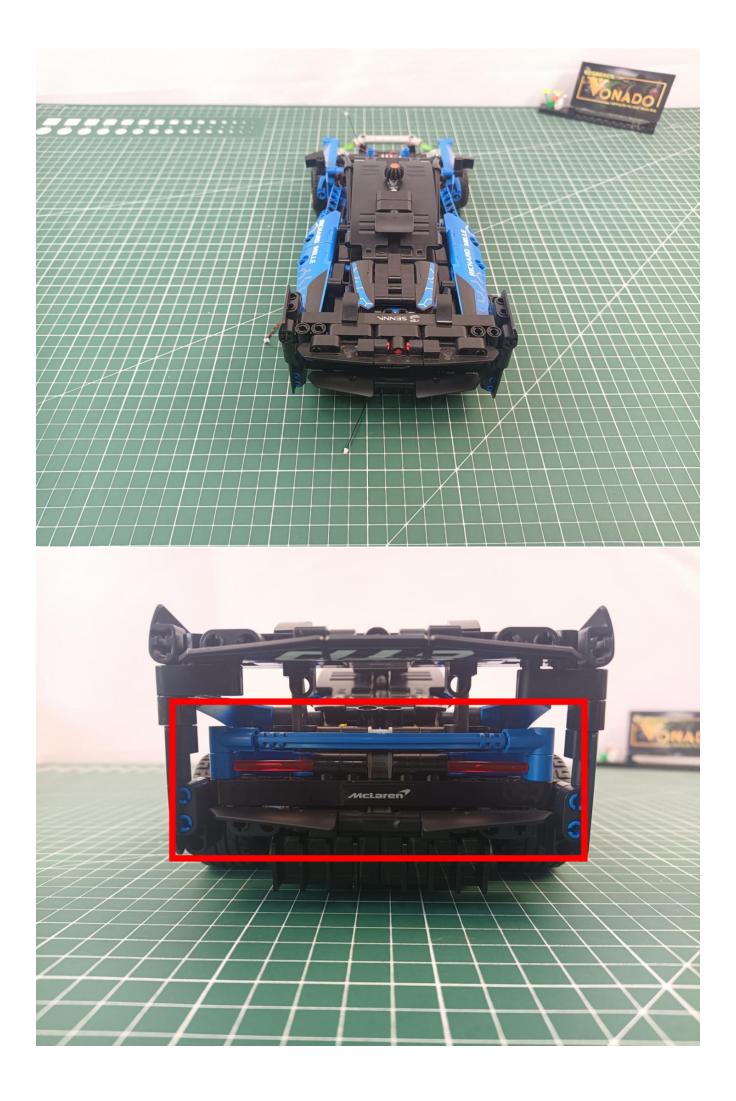

### Second step:

Instructions for installing this kit:

The above are ideas and instructions provided by our designers. Please move on:

- 1: Do you have any suggestions about the material and quality of our products?
- 2: Do you have any suggestions on the installation instructions and the degree of difficulty of the installation?
- 3: If you have better installation method and ideas, please contact us in time.