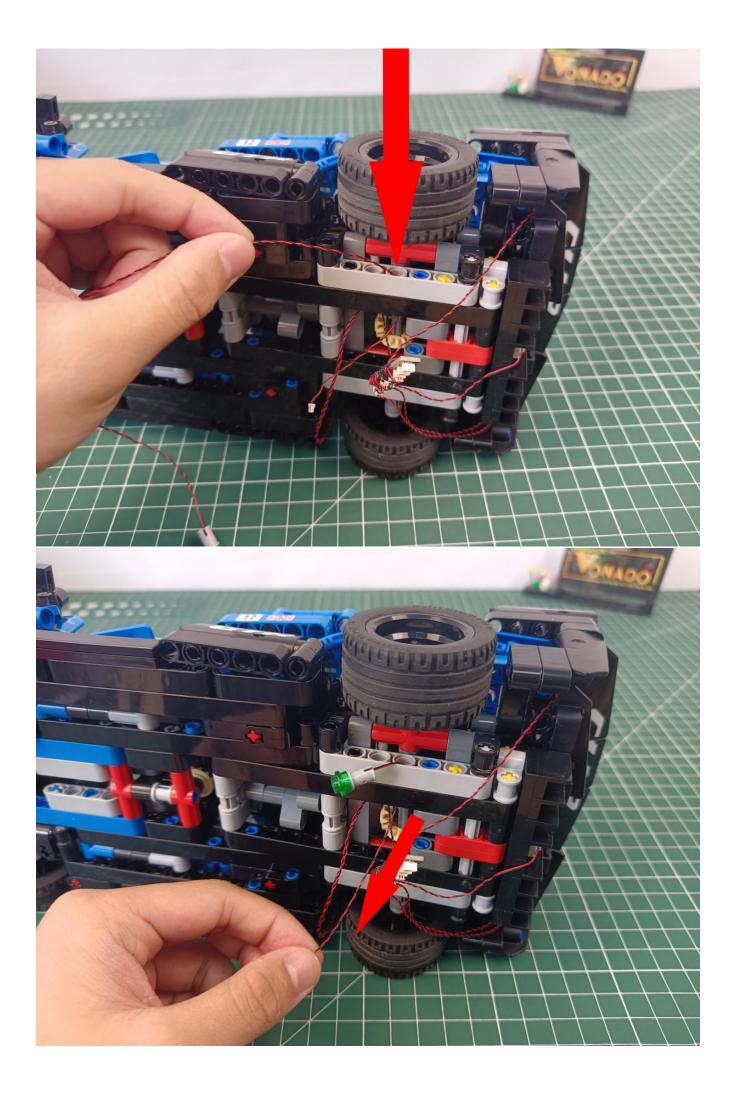

### Second step:

Instructions for installing this kit:

The above are ideas and instructions provided by our designers. Please move on:

- 1: Do you have any suggestions about the material and quality of our products?
- 2: Do you have any suggestions on the installation instructions and the degree of difficulty of the installation?
- 3: If you have better installation method and ideas, please contact us in time.