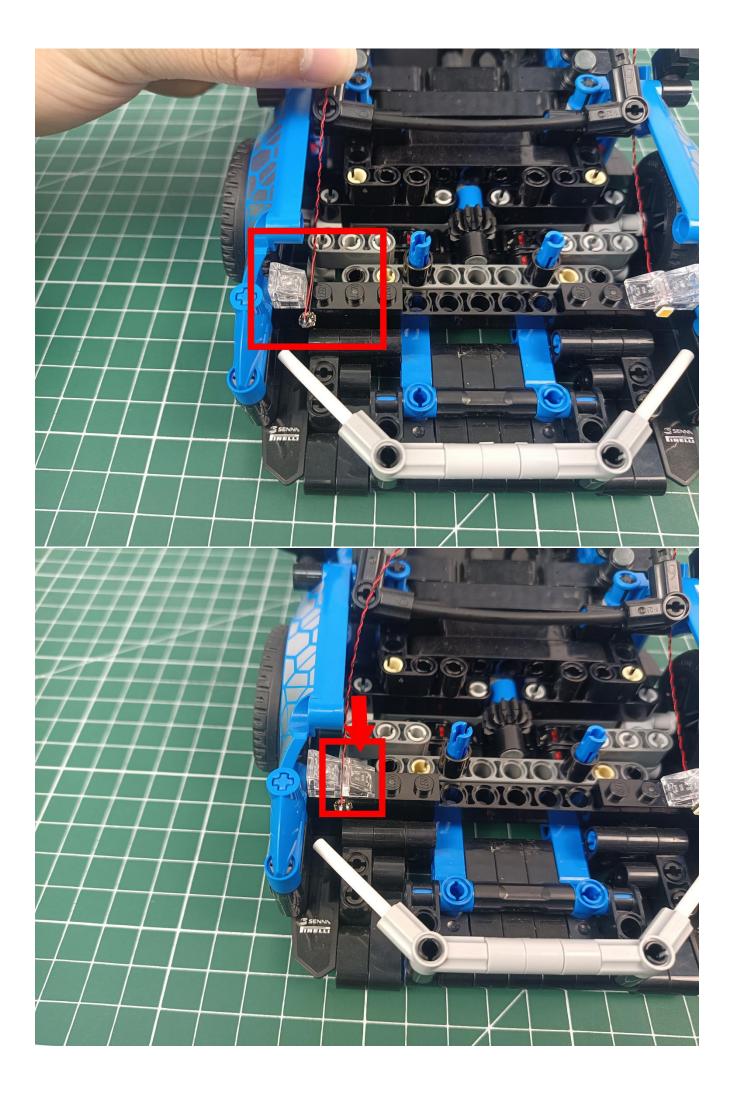

## First step:

Test every lamp pellet

### Second step:

Instructions for installing this kit:

The above are ideas and instructions provided by our designers. Please move on:

- 1: Do you have any suggestions about the material and quality of our products?
- 2: Do you have any suggestions on the installation instructions and the degree of difficulty of the installation?
- 3: If you have better installation method and ideas, please contact us in time.