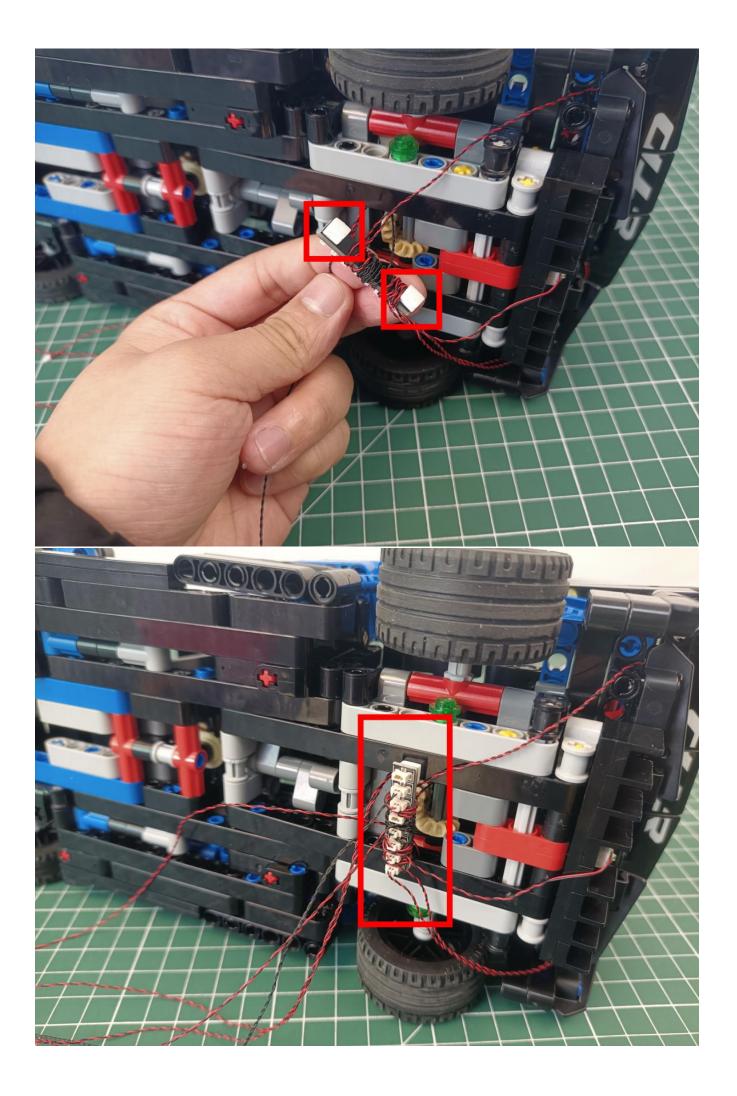

s of each module, you can make your own arrangement, and we will cooperate with you to replace or repurchase. LETS MOVE!

### Package contents:

- 2 x 15cm Red light particles
- 2 x 15cm Green light particles
- 2 x 30cm Green light particles
- 2 x 30cm Red light particles
- 1 x 30cm Headlight pellets
- 2 x 15cm Headlight pellets
- 1 x 15cm Red light bar
- 1 x 8 sockets
- 1 x 12 sockets
- 1 x USB Power kit
- 1 x 15cm Connection line
- 1 x 30cm Connection line
- 2 x 15cm Red light stick
- 1 x 15cm Blue light strip (7)
- 1 x 15cm Green light strip (7)

#### Extra pieces



## First step:

Test every lamp pellet



### Second step:

Instructions for installing this kit:



































































































































































The above are ideas and instructions provided by our designers. Please move on:

- 1: Do you have any suggestions about the material and quality of our products?
- 2: Do you have any suggestions on the installation instructions and the degree of difficulty of the installation?
- 3: If you have better installation method and ideas, please contact us in time.