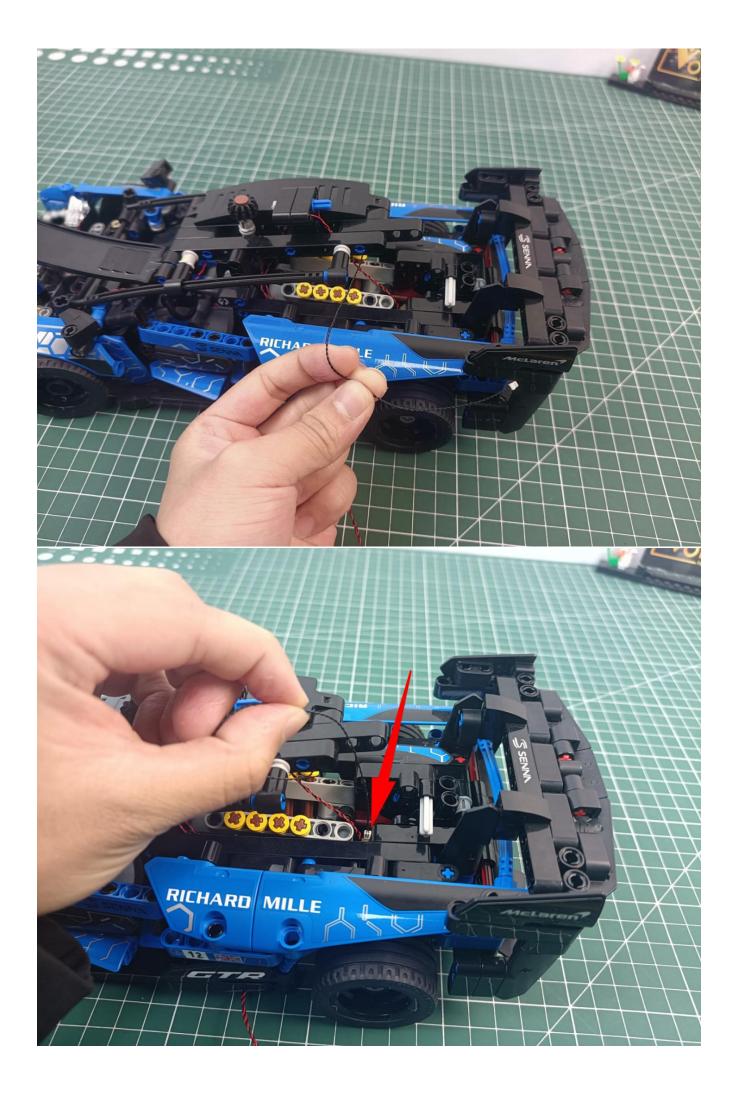

## First step:

Test every lamp pellet

### Second step:

Instructions for installing this kit:

The above are ideas and instructions provided by our designers. Please move on:

- 1: Do you have any suggestions about the material and quality of our products?
- 2: Do you have any suggestions on the installation instructions and the degree of difficulty of the installation?
- 3: If you have better installation method and ideas, please contact us in time.