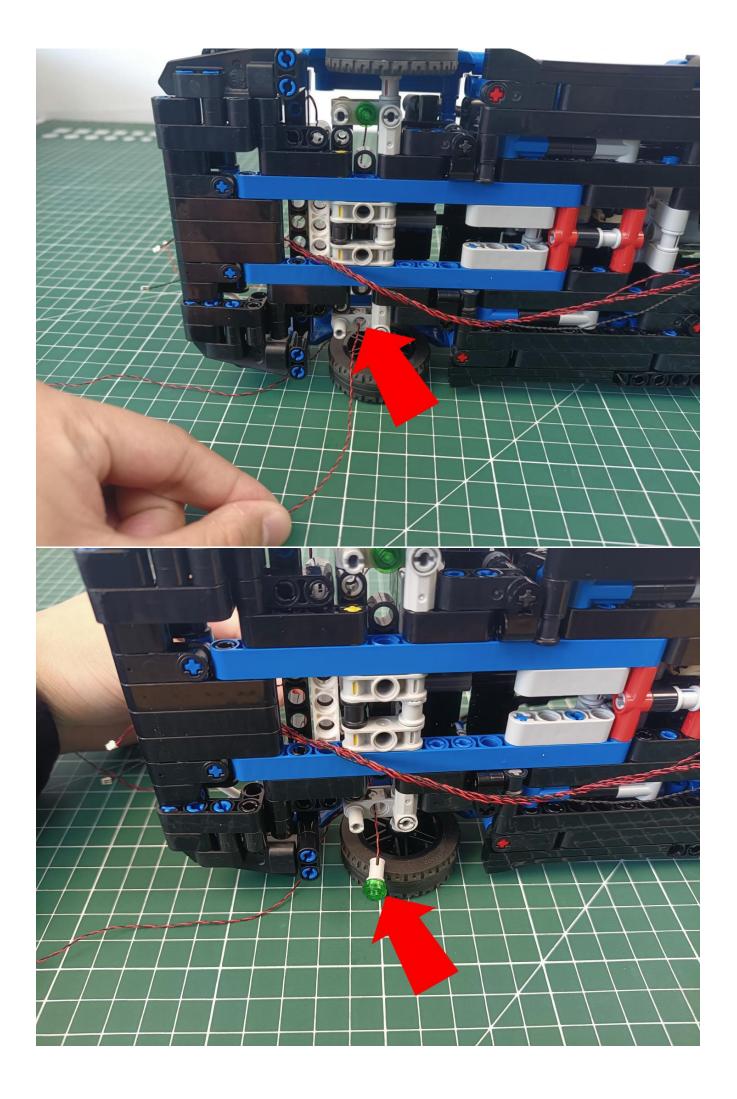

### Package contents:

- 2 x 15cm Red light particles
- 2 x 15cm Green light particles
- 2 x 30cm Green light particles
- 2 x 30cm Red light particles
- 1 x 30cm Headlight pellets
- 2 x 15cm Headlight pellets
- 1 x 15cm Red light bar
- 1 x 8 sockets
- 1 x 12 sockets
- 1 x USB Power kit
- 1 x 15cm Connection line
- 1 x 30cm Connection line
- 2 x 15cm Red light stick
- 1 x 15cm Blue light strip (7)
- 1 x 15cm Green light strip (7)

### Second step:

Instructions for installing this kit:

The above are ideas and instructions provided by our designers. Please move on:

- 1: Do you have any suggestions about the material and quality of our products?
- 2: Do you have any suggestions on the installation instructions and the degree of difficulty of the installation?
- 3: If you have better installation method and ideas, please contact us in time.