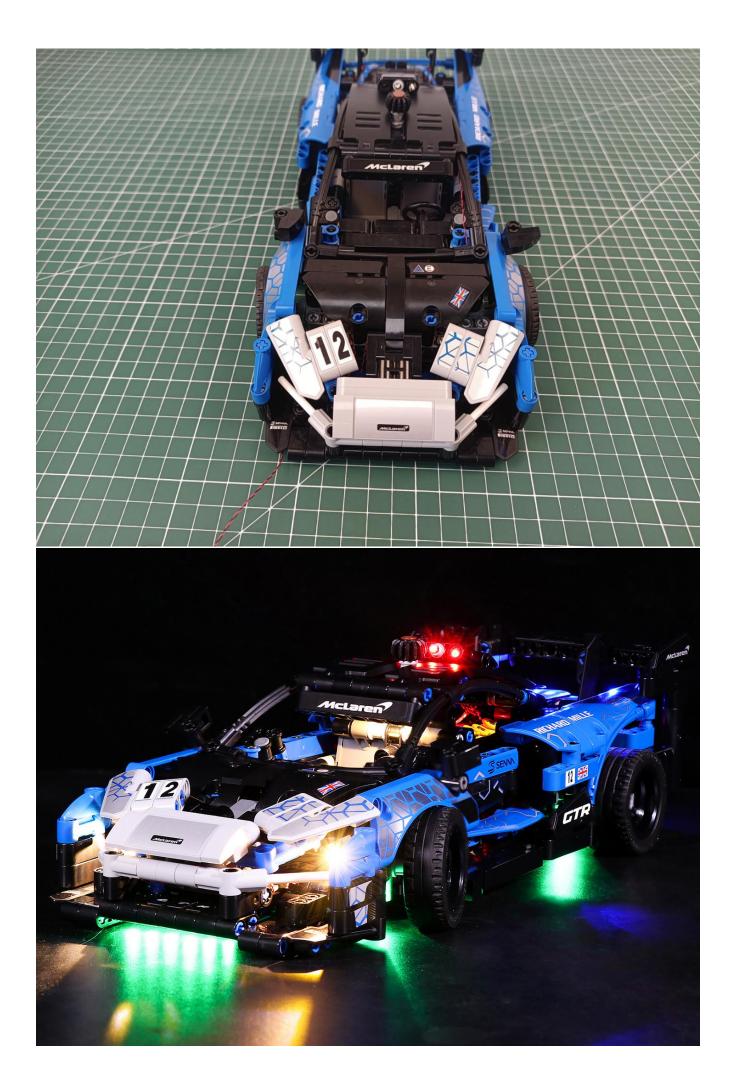

### Second step:

Instructions for installing this kit:

The above are ideas and instructions provided by our designers. Please move on:

- 1: Do you have any suggestions about the material and quality of our products?
- 2: Do you have any suggestions on the installation instructions and the degree of difficulty of the installation?
- 3: If you have better installation method and ideas, please contact us in time.