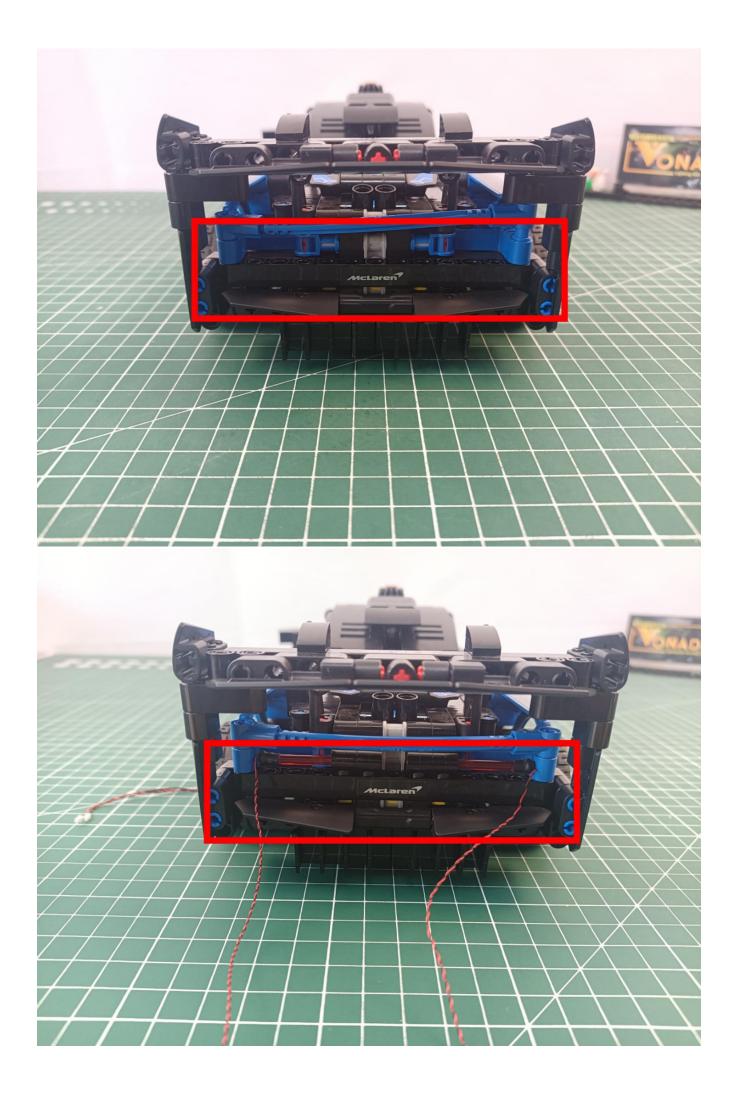

### Second step:

Instructions for installing this kit:

The above are ideas and instructions provided by our designers. Please move on:

- 1: Do you have any suggestions about the material and quality of our products?
- 2: Do you have any suggestions on the installation instructions and the degree of difficulty of the installation?
- 3: If you have better installation method and ideas, please contact us in time.