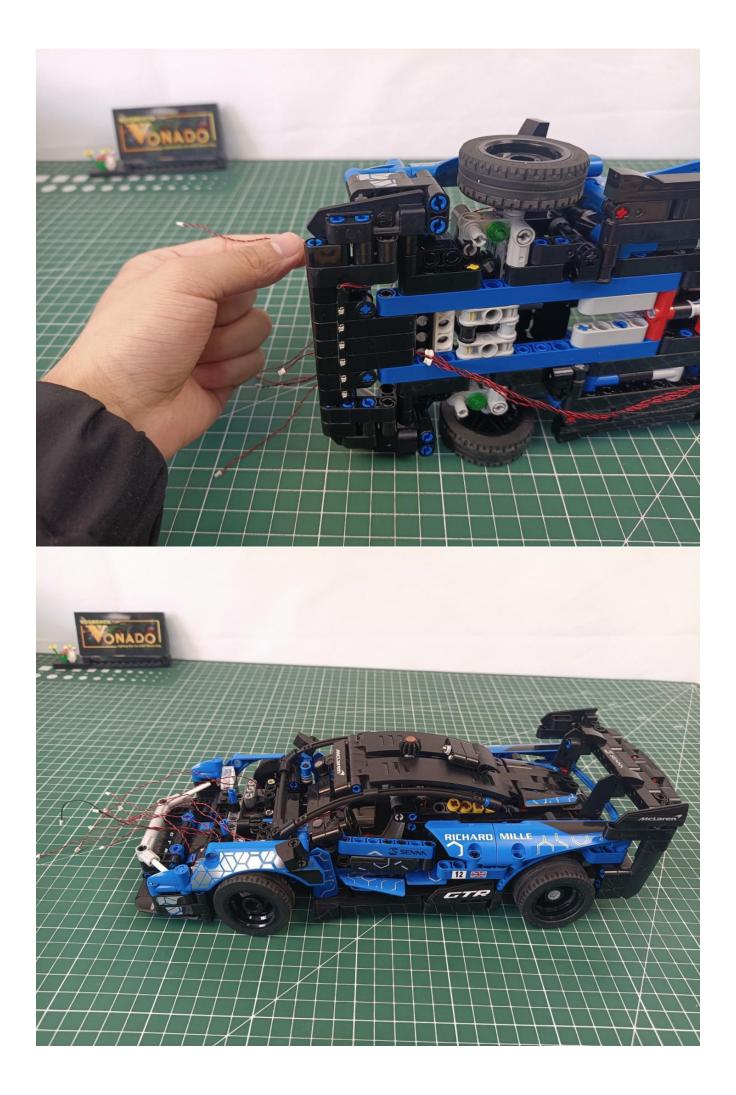

### Second step:

Instructions for installing this kit:

The above are ideas and instructions provided by our designers. Please move on:

- 1: Do you have any suggestions about the material and quality of our products?
- 2: Do you have any suggestions on the installation instructions and the degree of difficulty of the installation?
- 3: If you have better installation method and ideas, please contact us in time.