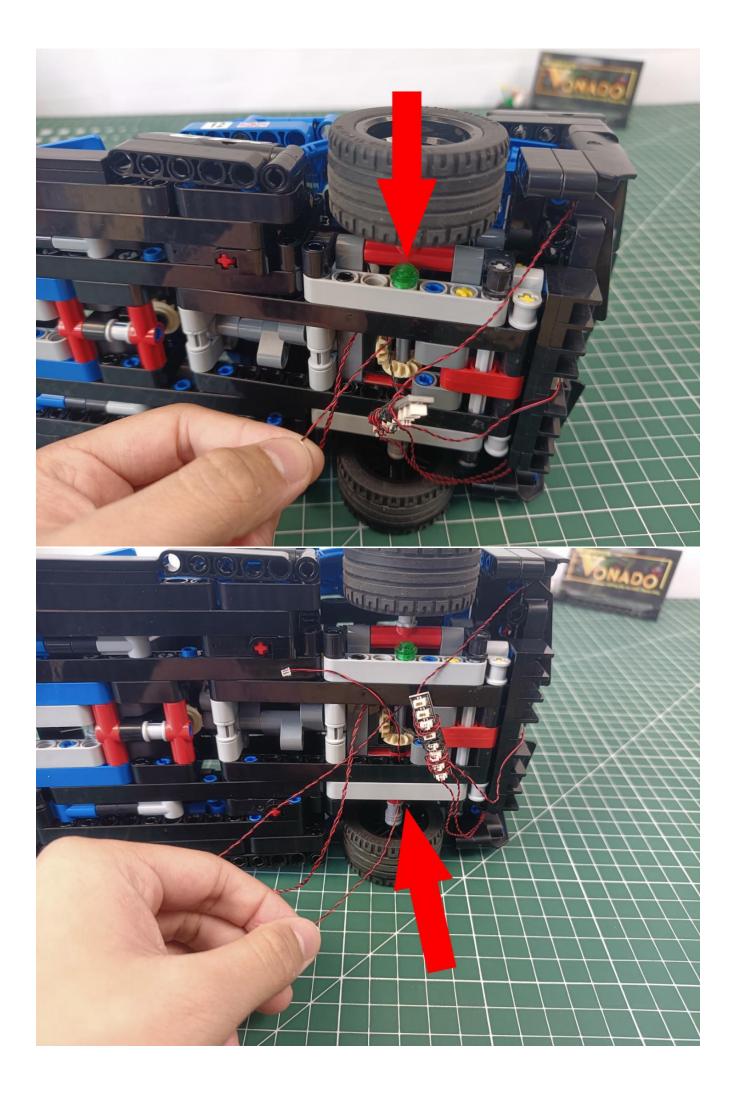

### Second step:

Instructions for installing this kit:

The above are ideas and instructions provided by our designers. Please move on:

- 1: Do you have any suggestions about the material and quality of our products?
- 2: Do you have any suggestions on the installation instructions and the degree of difficulty of the installation?
- 3: If you have better installation method and ideas, please contact us in time.