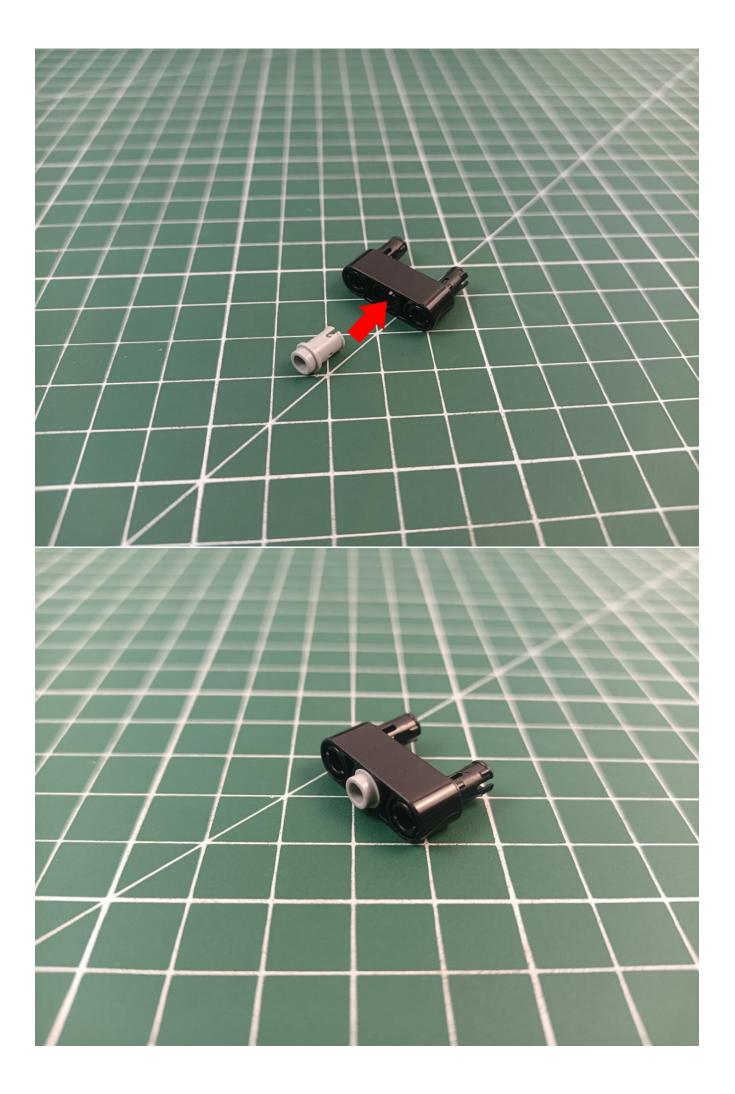

ngth of the cables, the installation position of the product, and the final effects of each module, you can make your own arrangement, and we will cooperate with you to replace or repurchase. LETS MOVE!

### Package contents:

- 2 x 15cm Red light particles
- 2 x 15cm Green light particles
- 2 x 30cm Green light particles
- 2 x 30cm Red light particles
- 1 x 30cm Headlight pellets
- 2 x 15cm Headlight pellets
- 1 x 15cm Red light bar
- 1 x 8 sockets
- 1 x 12 sockets
- 1 x USB Power kit
- 1 x 15cm Connection line
- 1 x 30cm Connection line
- 2 x 15cm Red light stick
- 1 x 15cm Blue light strip (7)
- 1 x 15cm Green light strip (7)

#### Extra pieces



## First step:

Test every lamp pellet



### Second step:

Instructions for installing this kit:



































































































































































The above are ideas and instructions provided by our designers. Please move on:

- 1: Do you have any suggestions about the material and quality of our products?
- 2: Do you have any suggestions on the installation instructions and the degree of difficulty of the installation?
- 3: If you have better installation method and ideas, please contact us in time.