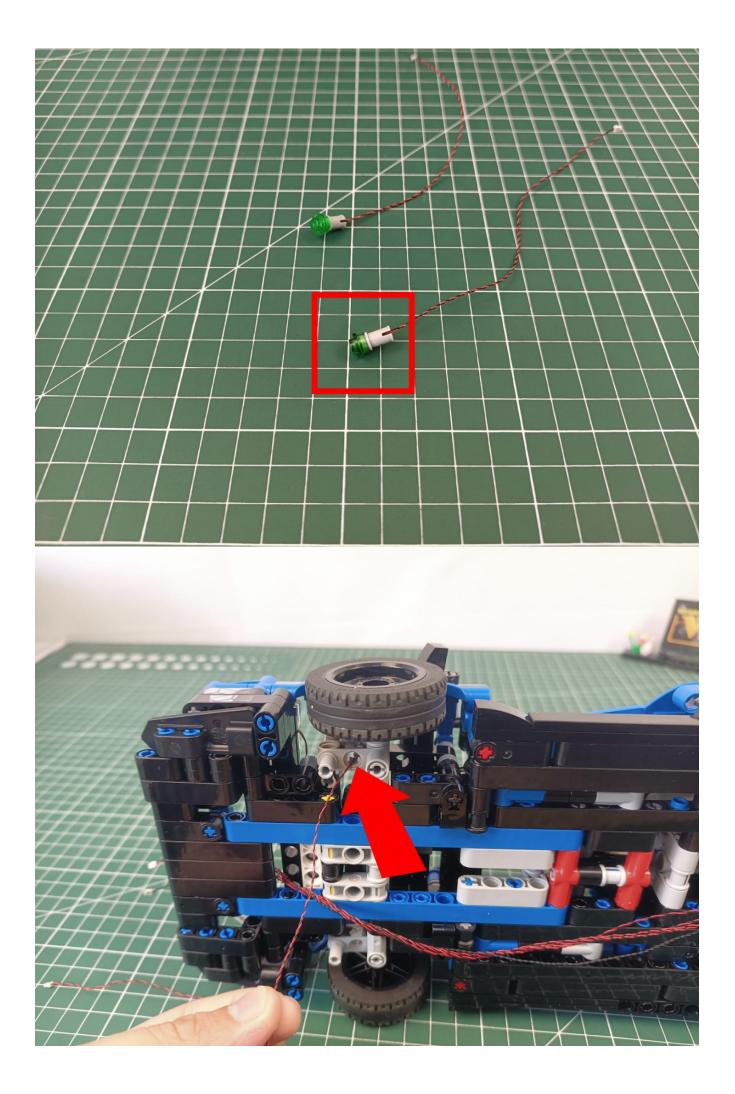

### Second step:

Instructions for installing this kit:

The above are ideas and instructions provided by our designers. Please move on:

- 1: Do you have any suggestions about the material and quality of our products?
- 2: Do you have any suggestions on the installation instructions and the degree of difficulty of the installation?
- 3: If you have better installation method and ideas, please contact us in time.