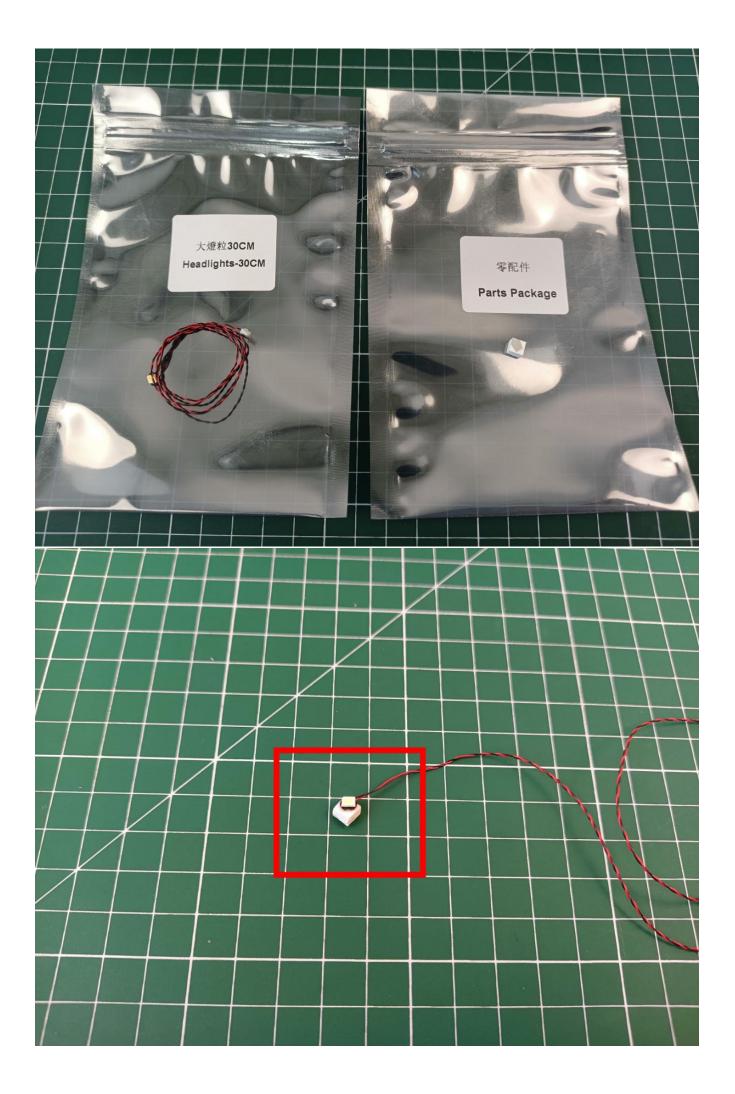

### Package contents:

- 2 x 15cm Red light particles
- 2 x 15cm Green light particles
- 2 x 30cm Green light particles
- 2 x 30cm Red light particles
- 1 x 30cm Headlight pellets
- 2 x 15cm Headlight pellets
- 1 x 15cm Red light bar
- 1 x 8 sockets
- 1 x 12 sockets
- 1 x USB Power kit
- 1 x 15cm Connection line
- 1 x 30cm Connection line
- 2 x 15cm Red light stick
- 1 x 15cm Blue light strip (7)
- 1 x 15cm Green light strip (7)

#### Extra pieces