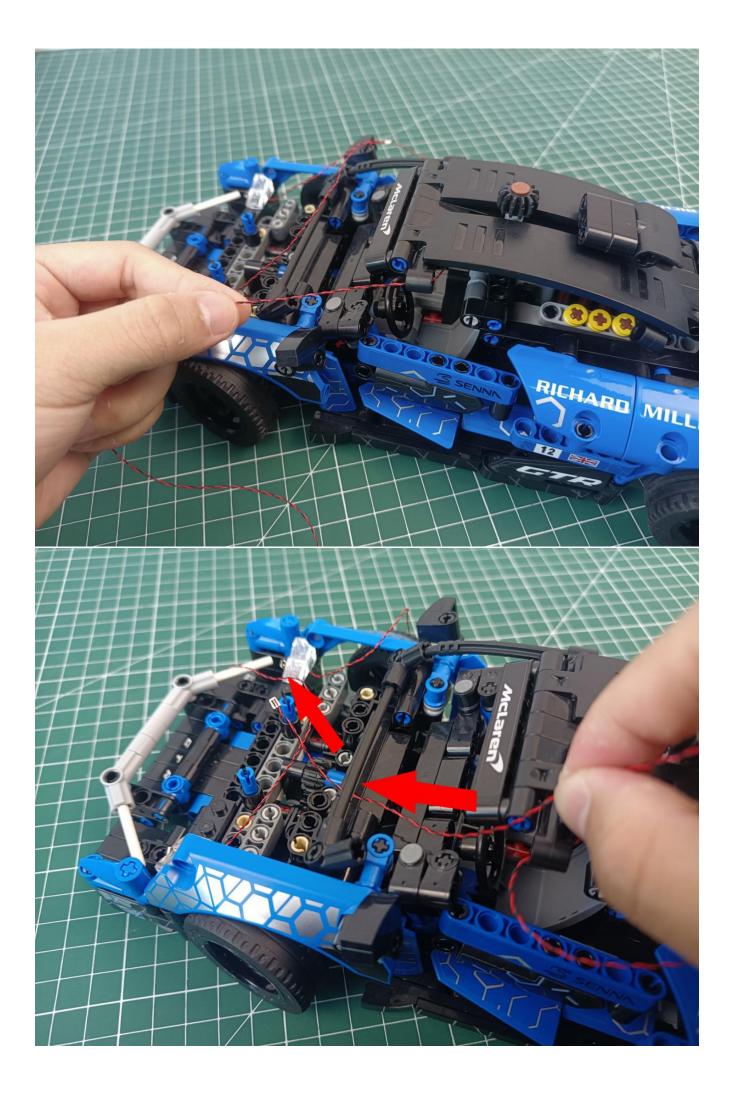

### Second step:

Instructions for installing this kit:

The above are ideas and instructions provided by our designers. Please move on:

- 1: Do you have any suggestions about the material and quality of our products?
- 2: Do you have any suggestions on the installation instructions and the degree of difficulty of the installation?
- 3: If you have better installation method and ideas, please contact us in time.