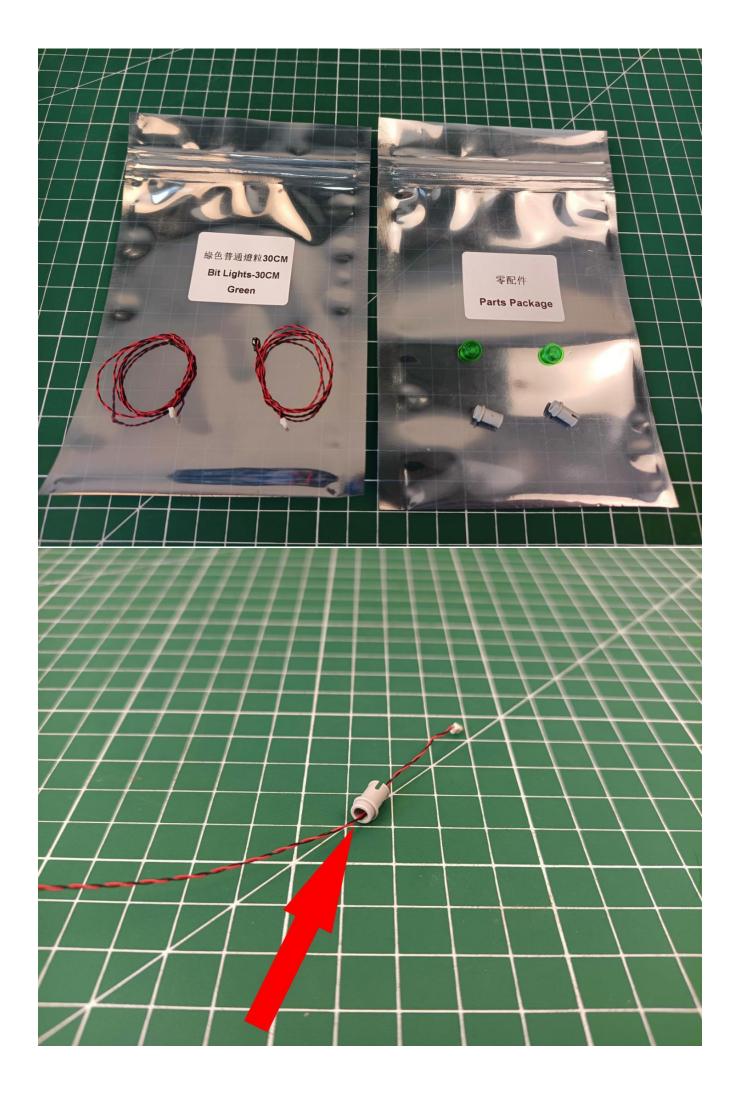

### Package contents:

- 2 x 15cm Red light particles
- 2 x 15cm Green light particles
- 2 x 30cm Green light particles
- 2 x 30cm Red light particles
- 1 x 30cm Headlight pellets
- 2 x 15cm Headlight pellets
- 1 x 15cm Red light bar
- 1 x 8 sockets
- 1 x 12 sockets
- 1 x USB Power kit
- 1 x 15cm Connection line
- 1 x 30cm Connection line
- 2 x 15cm Red light stick
- 1 x 15cm Blue light strip (7)
- 1 x 15cm Green light strip (7)

#### Extra pieces