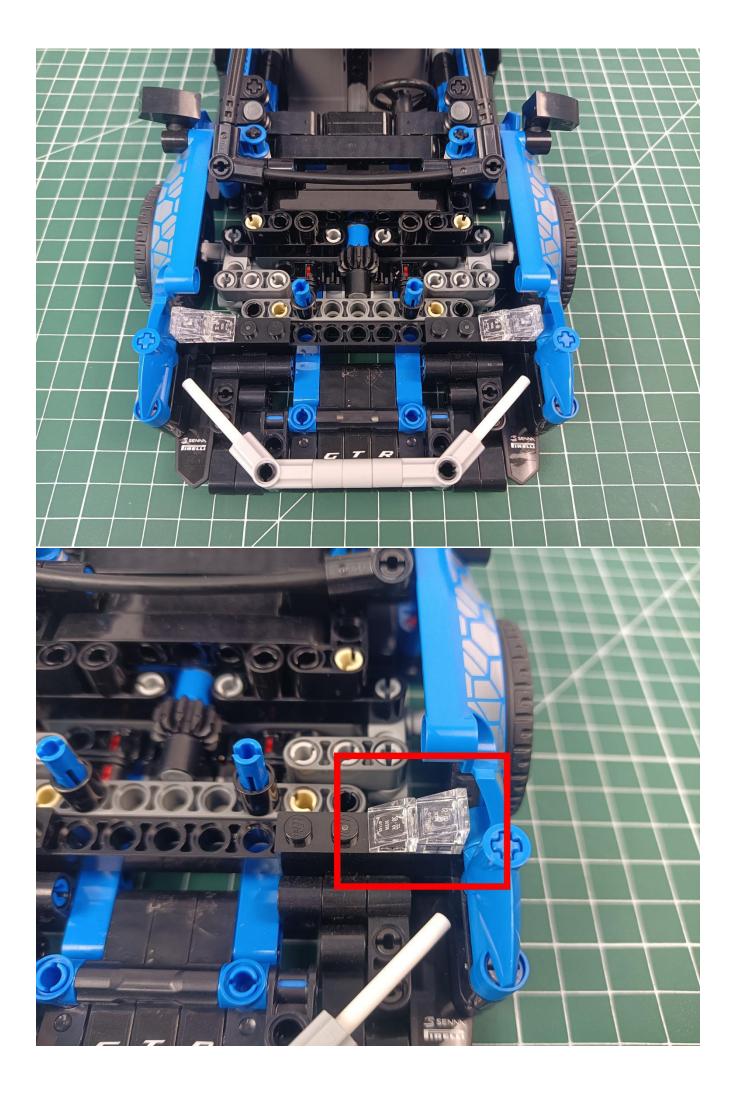

### Second step:

Instructions for installing this kit:

The above are ideas and instructions provided by our designers. Please move on:

- 1: Do you have any suggestions about the material and quality of our products?
- 2: Do you have any suggestions on the installation instructions and the degree of difficulty of the installation?
- 3: If you have better installation method and ideas, please contact us in time.