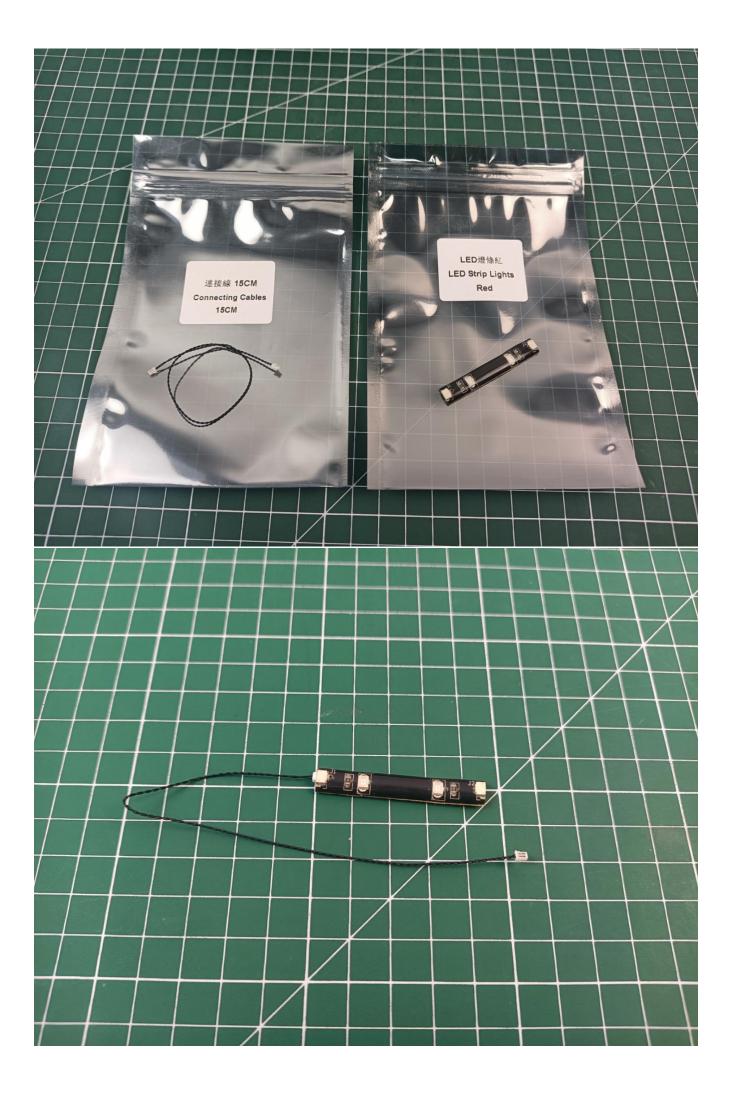

### Package contents:

- 2 x 15cm Red light particles
- 2 x 15cm Green light particles
- 2 x 30cm Green light particles
- 2 x 30cm Red light particles
- 1 x 30cm Headlight pellets
- 2 x 15cm Headlight pellets
- 1 x 15cm Red light bar
- 1 x 8 sockets
- 1 x 12 sockets
- 1 x USB Power kit
- 1 x 15cm Connection line
- 1 x 30cm Connection line
- 2 x 15cm Red light stick
- 1 x 15cm Blue light strip (7)
- 1 x 15cm Green light strip (7)

#### Extra pieces