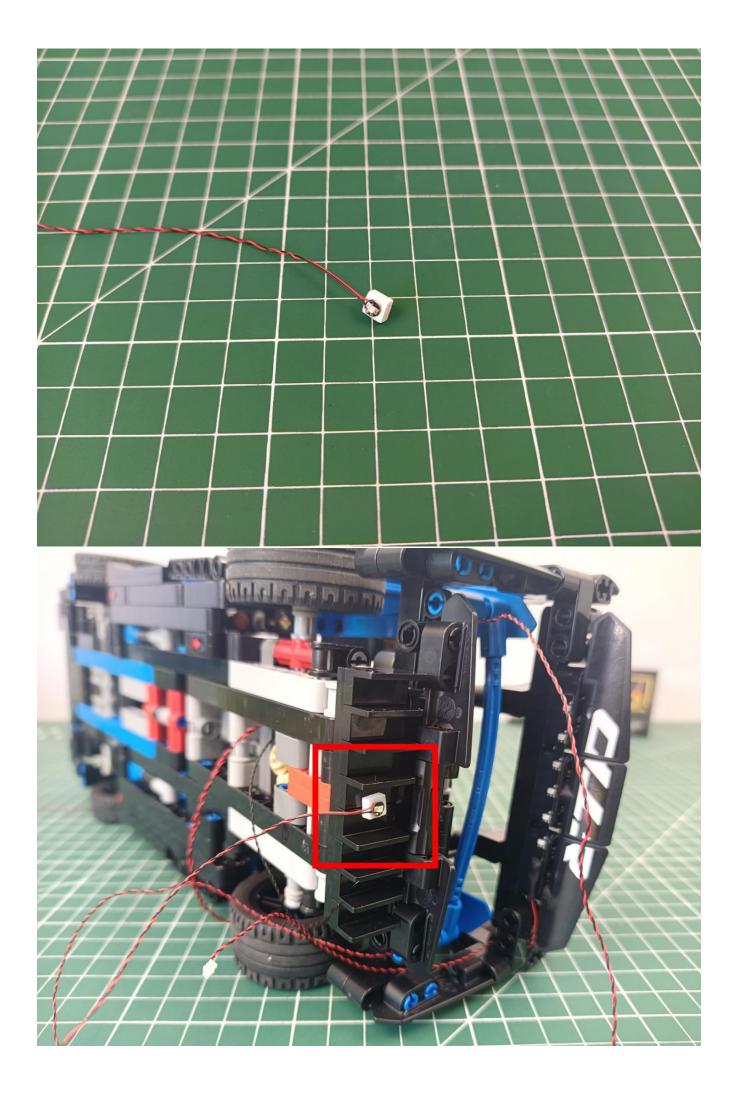

and the final effects of each module, you can make your own arrangement, and we will cooperate with you to replace or repurchase. LETS MOVE!

### Package contents:

- 2 x 15cm Red light particles
- 2 x 15cm Green light particles
- 2 x 30cm Green light particles
- 2 x 30cm Red light particles
- 1 x 30cm Headlight pellets
- 2 x 15cm Headlight pellets
- 1 x 15cm Red light bar
- 1 x 8 sockets
- 1 x 12 sockets
- 1 x USB Power kit
- 1 x 15cm Connection line
- 1 x 30cm Connection line
- 2 x 15cm Red light stick
- 1 x 15cm Blue light strip (7)
- 1 x 15cm Green light strip (7)

#### Extra pieces



## First step:

Test every lamp pellet



### Second step:

Instructions for installing this kit:



































































































































































The above are ideas and instructions provided by our designers. Please move on:

- 1: Do you have any suggestions about the material and quality of our products?
- 2: Do you have any suggestions on the installation instructions and the degree of difficulty of the installation?
- 3: If you have better installation method and ideas, please contact us in time.