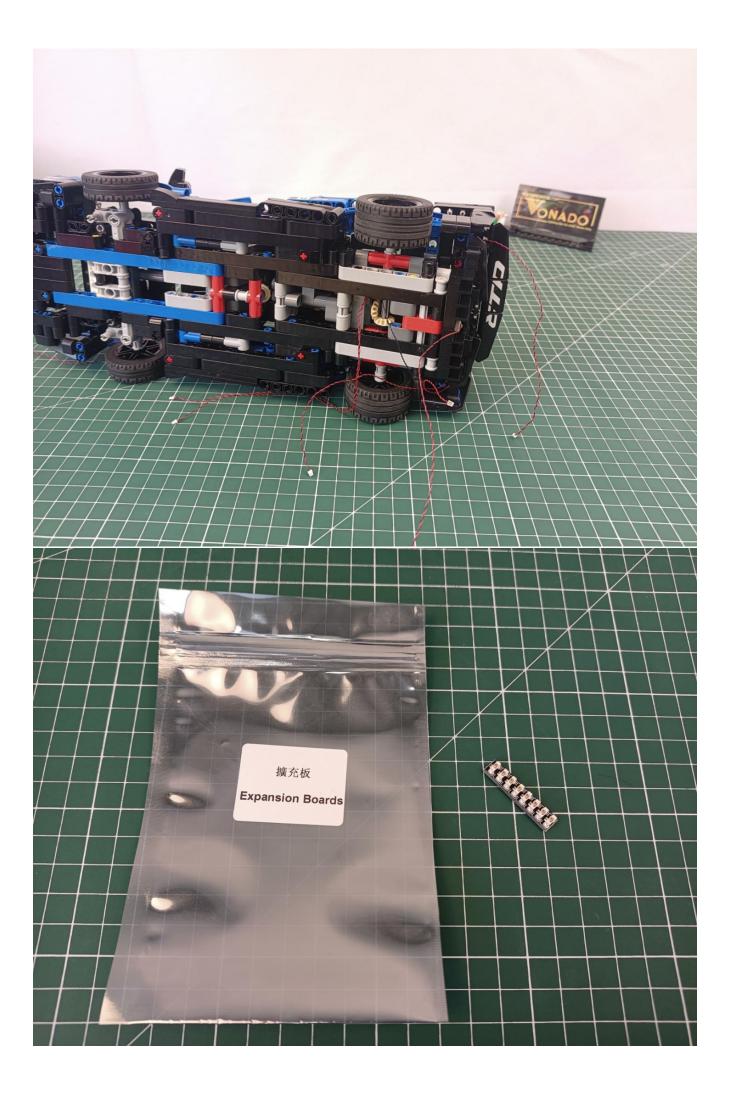

### Package contents:

- 2 x 15cm Red light particles
- 2 x 15cm Green light particles
- 2 x 30cm Green light particles
- 2 x 30cm Red light particles
- 1 x 30cm Headlight pellets
- 2 x 15cm Headlight pellets
- 1 x 15cm Red light bar
- 1 x 8 sockets
- 1 x 12 sockets
- 1 x USB Power kit
- 1 x 15cm Connection line
- 1 x 30cm Connection line
- 2 x 15cm Red light stick
- 1 x 15cm Blue light strip (7)
- 1 x 15cm Green light strip (7)

#### Extra pieces