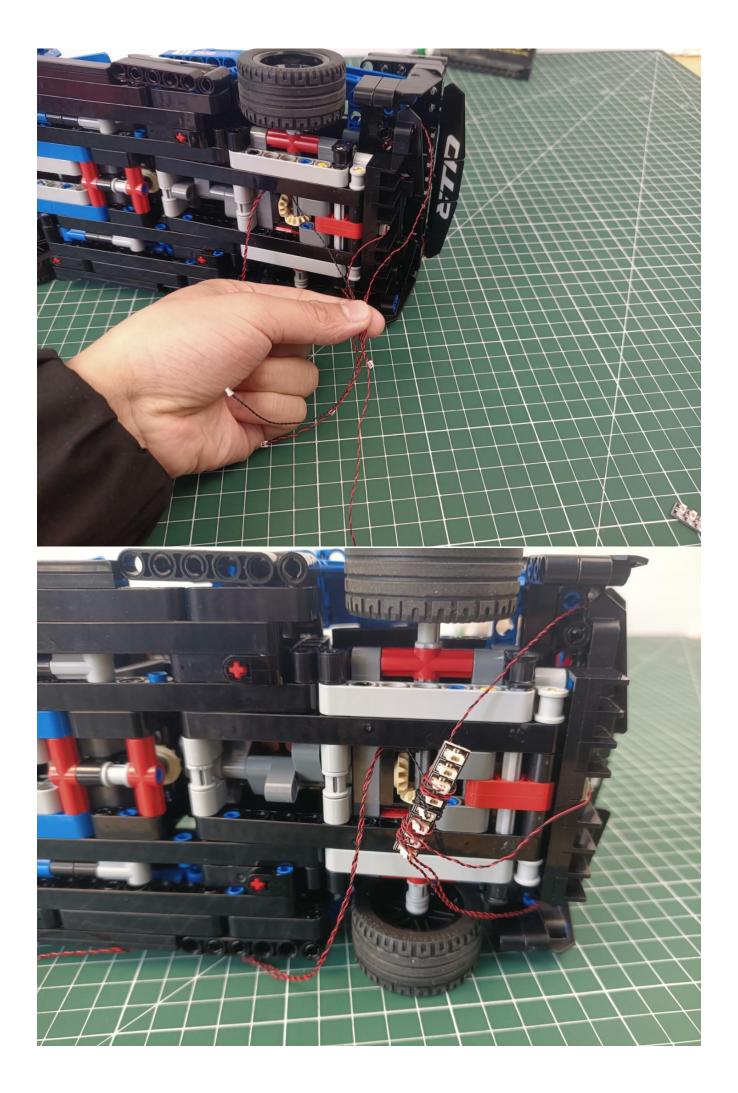

the final effects of each module, you can make your own arrangement, and we will cooperate with you to replace or repurchase. LETS MOVE!

### Package contents:

- 2 x 15cm Red light particles
- 2 x 15cm Green light particles
- 2 x 30cm Green light particles
- 2 x 30cm Red light particles
- 1 x 30cm Headlight pellets
- 2 x 15cm Headlight pellets
- 1 x 15cm Red light bar
- 1 x 8 sockets
- 1 x 12 sockets
- 1 x USB Power kit
- 1 x 15cm Connection line
- 1 x 30cm Connection line
- 2 x 15cm Red light stick
- 1 x 15cm Blue light strip (7)
- 1 x 15cm Green light strip (7)

#### Extra pieces



## First step:

Test every lamp pellet



### Second step:

Instructions for installing this kit:



































































































































































The above are ideas and instructions provided by our designers. Please move on:

- 1: Do you have any suggestions about the material and quality of our products?
- 2: Do you have any suggestions on the installation instructions and the degree of difficulty of the installation?
- 3: If you have better installation method and ideas, please contact us in time.