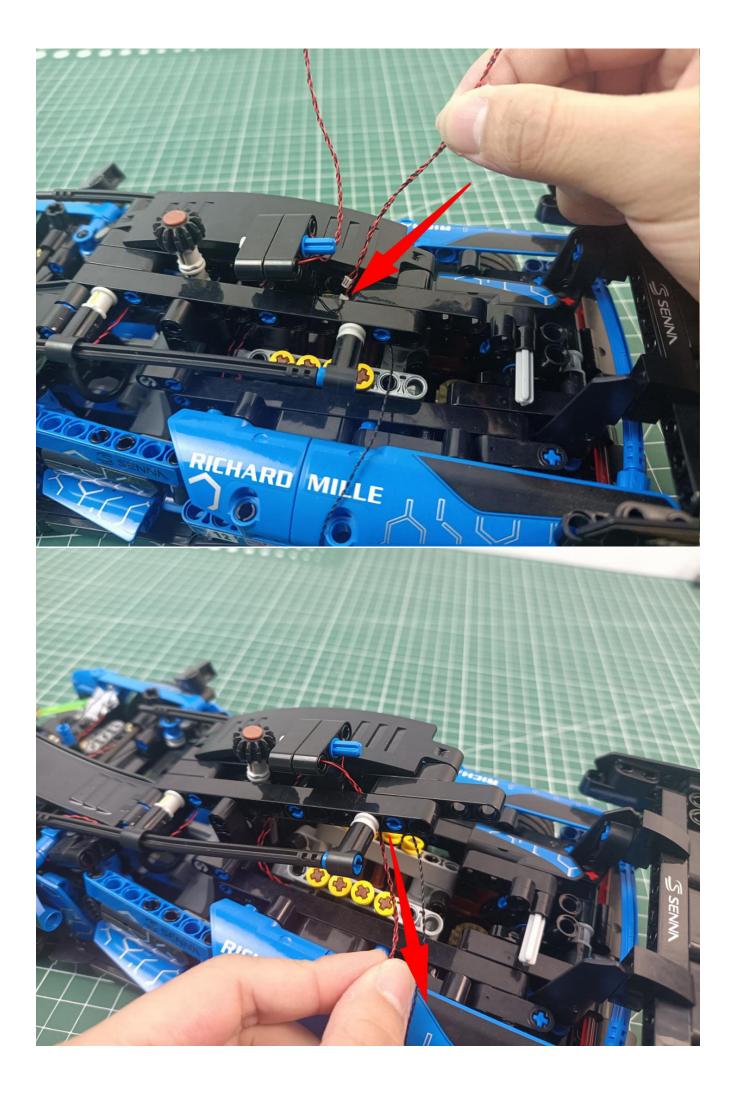

### Second step:

Instructions for installing this kit:

The above are ideas and instructions provided by our designers. Please move on:

- 1: Do you have any suggestions about the material and quality of our products?
- 2: Do you have any suggestions on the installation instructions and the degree of difficulty of the installation?
- 3: If you have better installation method and ideas, please contact us in time.