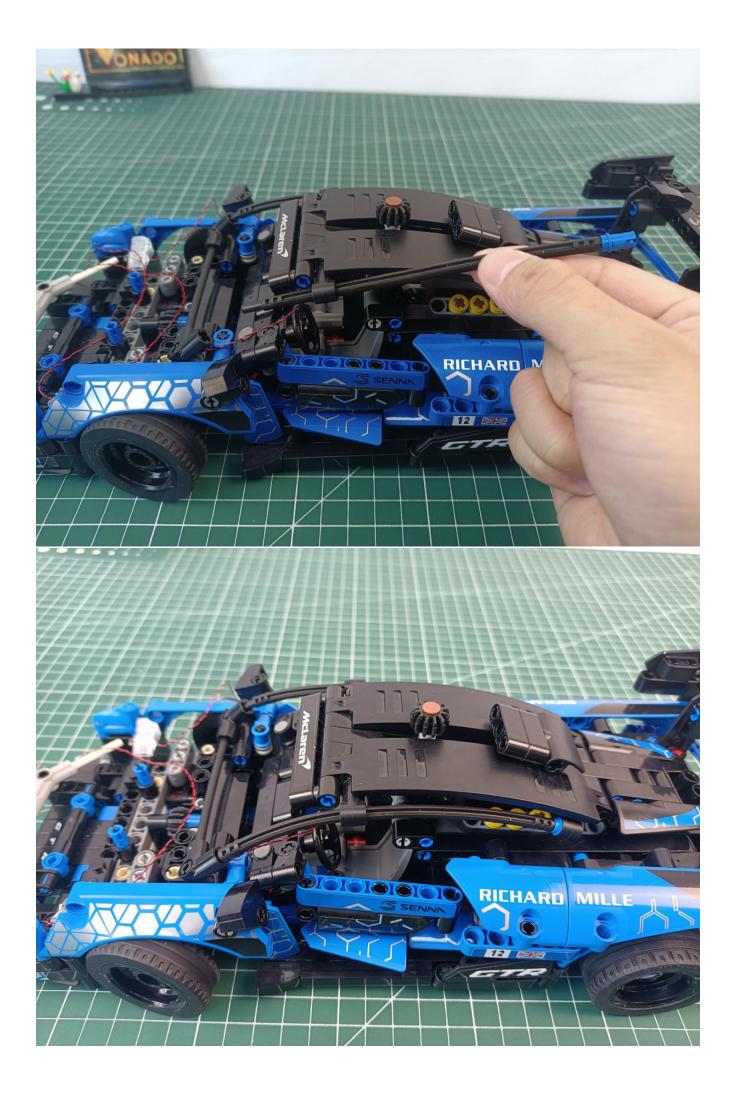

### Second step:

Instructions for installing this kit:

The above are ideas and instructions provided by our designers. Please move on:

- 1: Do you have any suggestions about the material and quality of our products?
- 2: Do you have any suggestions on the installation instructions and the degree of difficulty of the installation?
- 3: If you have better installation method and ideas, please contact us in time.