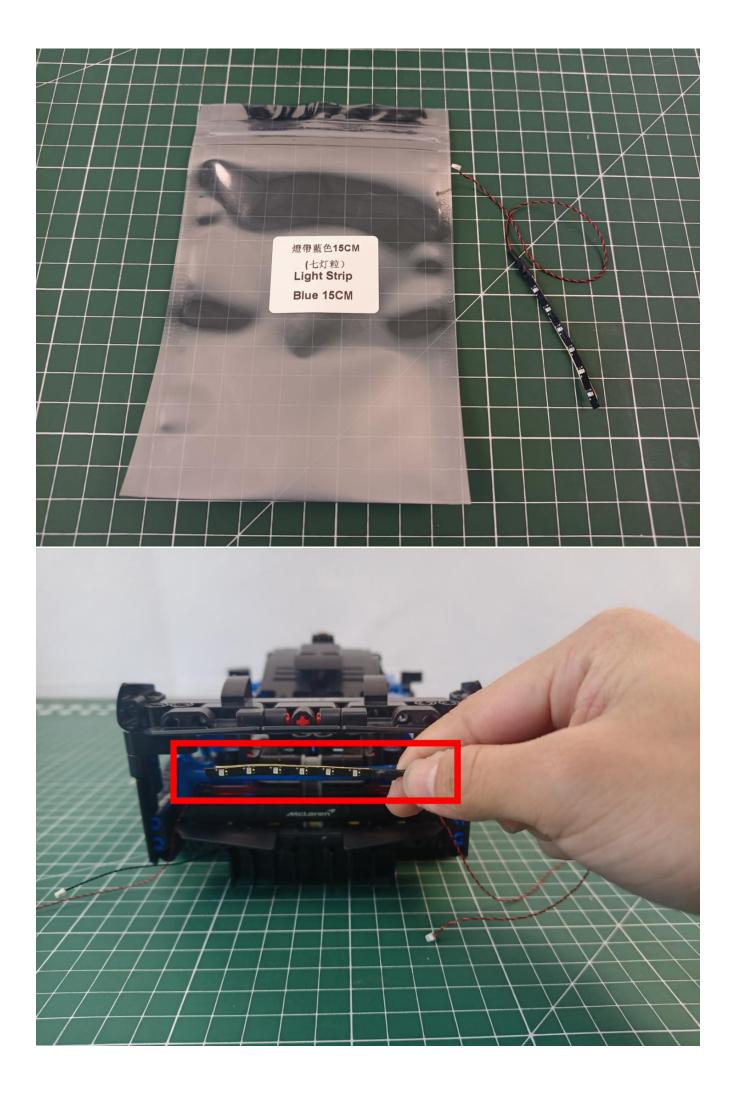

### Package contents:

- 2 x 15cm Red light particles
- 2 x 15cm Green light particles
- 2 x 30cm Green light particles
- 2 x 30cm Red light particles
- 1 x 30cm Headlight pellets
- 2 x 15cm Headlight pellets
- 1 x 15cm Red light bar
- 1 x 8 sockets
- 1 x 12 sockets
- 1 x USB Power kit
- 1 x 15cm Connection line
- 1 x 30cm Connection line
- 2 x 15cm Red light stick
- 1 x 15cm Blue light strip (7)
- 1 x 15cm Green light strip (7)

### Second step:

Instructions for installing this kit:

The above are ideas and instructions provided by our designers. Please move on:

- 1: Do you have any suggestions about the material and quality of our products?
- 2: Do you have any suggestions on the installation instructions and the degree of difficulty of the installation?
- 3: If you have better installation method and ideas, please contact us in time.