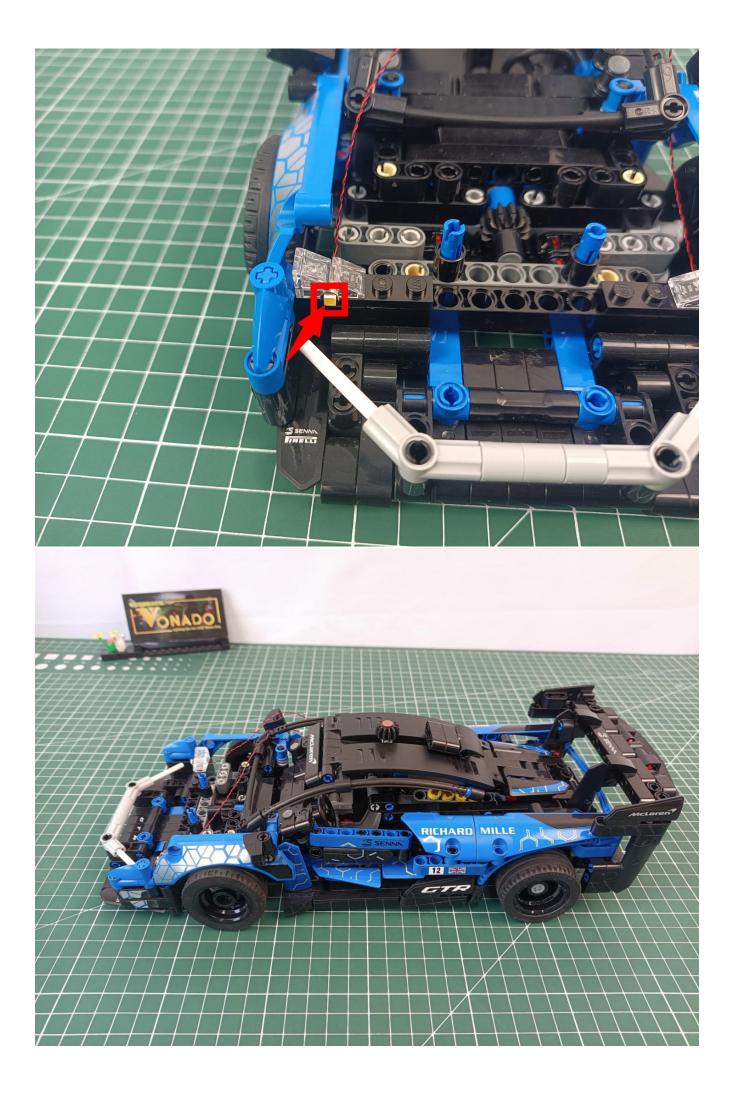

## First step:

Test every lamp pellet

### Second step:

Instructions for installing this kit:

The above are ideas and instructions provided by our designers. Please move on:

- 1: Do you have any suggestions about the material and quality of our products?
- 2: Do you have any suggestions on the installation instructions and the degree of difficulty of the installation?
- 3: If you have better installation method and ideas, please contact us in time.