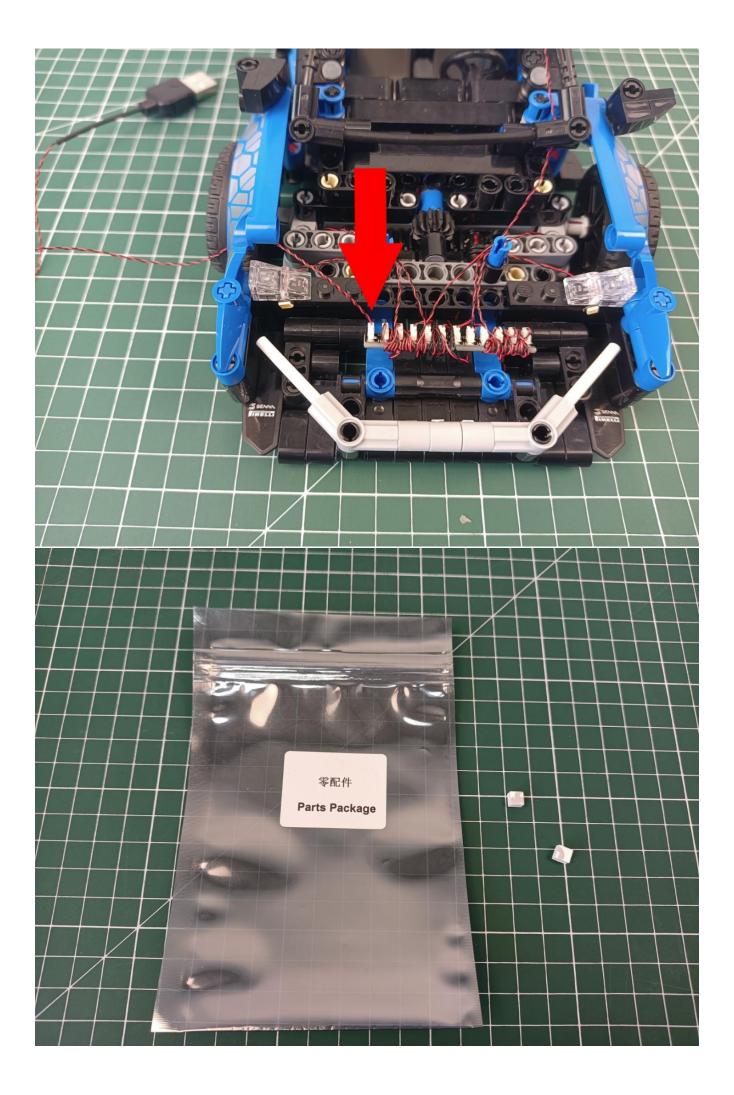

#### Extra pieces

### Second step:

Instructions for installing this kit:

The above are ideas and instructions provided by our designers. Please move on:

- 1: Do you have any suggestions about the material and quality of our products?
- 2: Do you have any suggestions on the installation instructions and the degree of difficulty of the installation?
- 3: If you have better installation method and ideas, please contact us in time.