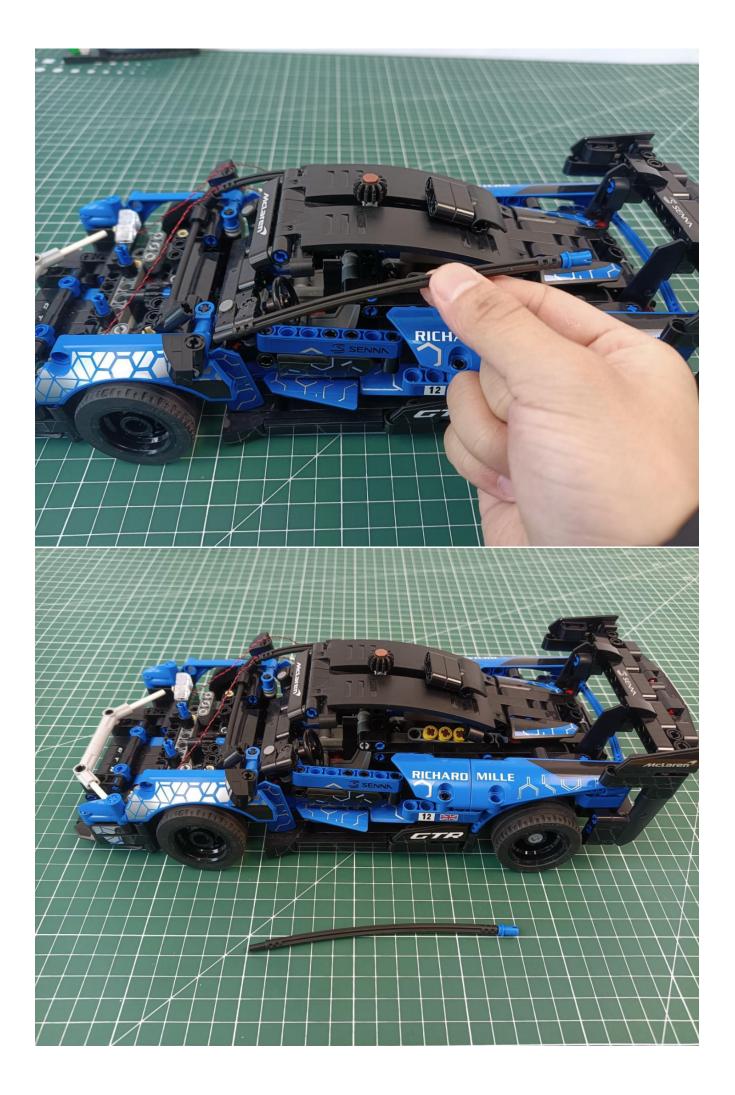

## First step:

Test every lamp pellet

### Second step:

Instructions for installing this kit:

The above are ideas and instructions provided by our designers. Please move on:

- 1: Do you have any suggestions about the material and quality of our products?
- 2: Do you have any suggestions on the installation instructions and the degree of difficulty of the installation?
- 3: If you have better installation method and ideas, please contact us in time.