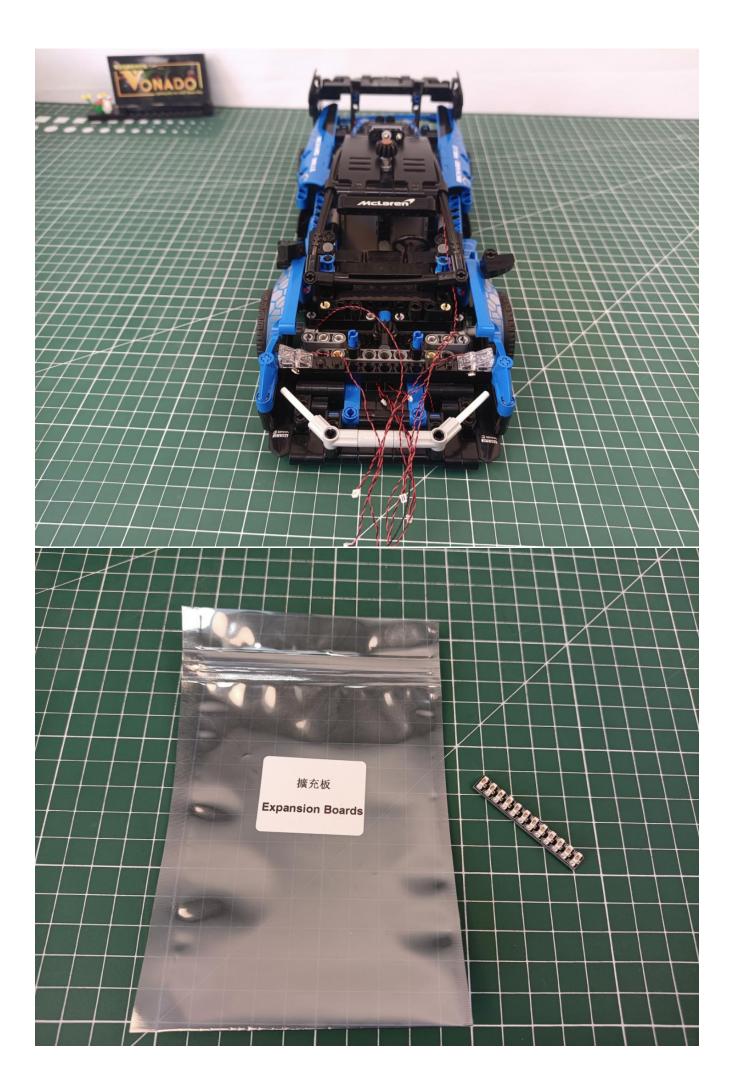

### Package contents:

- 2 x 15cm Red light particles
- 2 x 15cm Green light particles
- 2 x 30cm Green light particles
- 2 x 30cm Red light particles
- 1 x 30cm Headlight pellets
- 2 x 15cm Headlight pellets
- 1 x 15cm Red light bar
- 1 x 8 sockets
- 1 x 12 sockets
- 1 x USB Power kit
- 1 x 15cm Connection line
- 1 x 30cm Connection line
- 2 x 15cm Red light stick
- 1 x 15cm Blue light strip (7)
- 1 x 15cm Green light strip (7)

#### Extra pieces