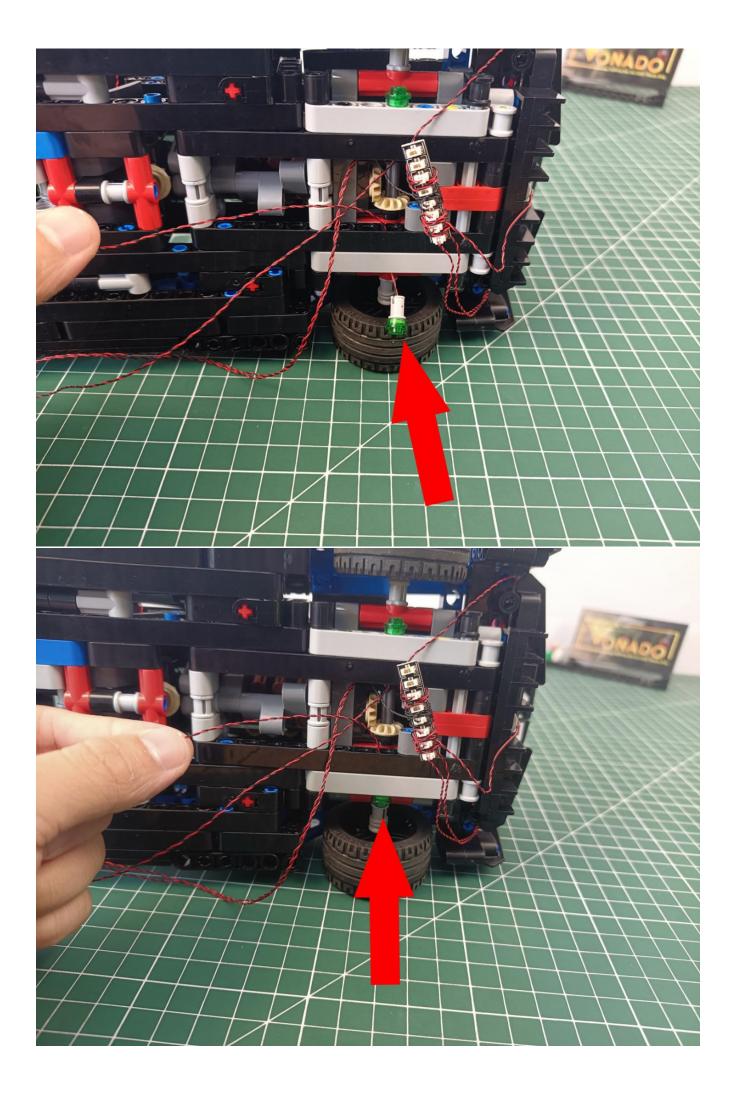

### Second step:

Instructions for installing this kit:

The above are ideas and instructions provided by our designers. Please move on:

- 1: Do you have any suggestions about the material and quality of our products?
- 2: Do you have any suggestions on the installation instructions and the degree of difficulty of the installation?
- 3: If you have better installation method and ideas, please contact us in time.