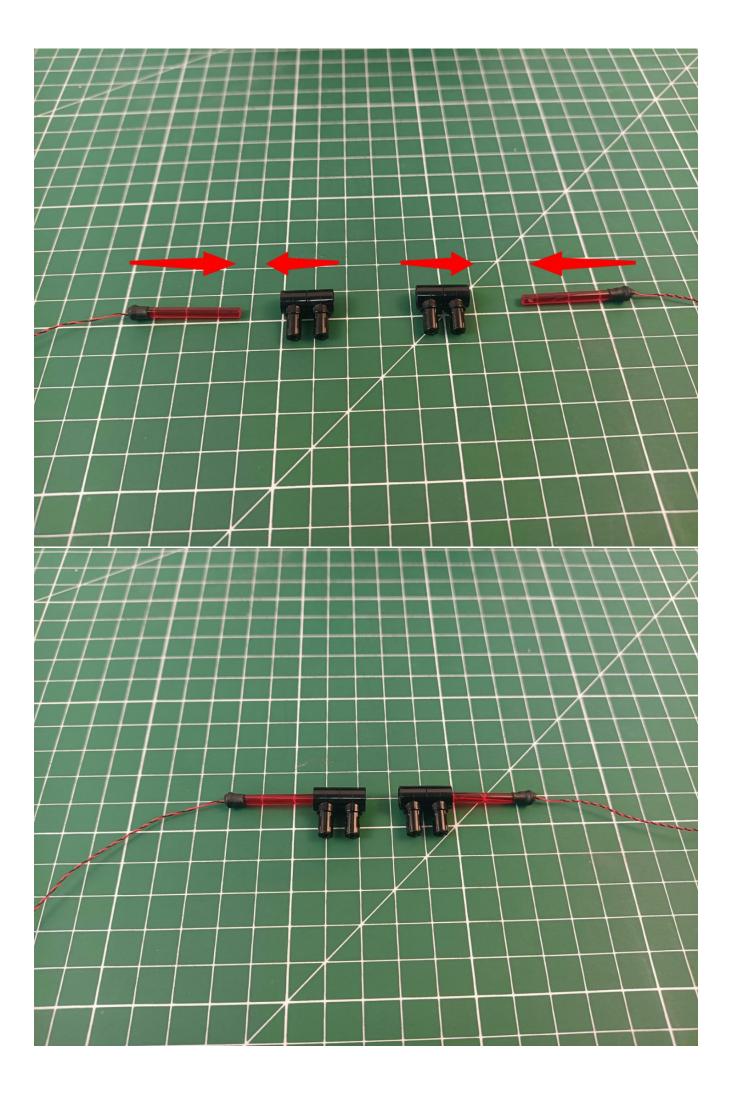

he product, and the final effects of each module, you can make your own arrangement, and we will cooperate with you to replace or repurchase. LETS MOVE!

### Package contents:

- 2 x 15cm Red light particles
- 2 x 15cm Green light particles
- 2 x 30cm Green light particles
- 2 x 30cm Red light particles
- 1 x 30cm Headlight pellets
- 2 x 15cm Headlight pellets
- 1 x 15cm Red light bar
- 1 x 8 sockets
- 1 x 12 sockets
- 1 x USB Power kit
- 1 x 15cm Connection line
- 1 x 30cm Connection line
- 2 x 15cm Red light stick
- 1 x 15cm Blue light strip (7)
- 1 x 15cm Green light strip (7)

#### Extra pieces



## First step:

Test every lamp pellet



### Second step:

Instructions for installing this kit:



































































































































































The above are ideas and instructions provided by our designers. Please move on:

- 1: Do you have any suggestions about the material and quality of our products?
- 2: Do you have any suggestions on the installation instructions and the degree of difficulty of the installation?
- 3: If you have better installation method and ideas, please contact us in time.