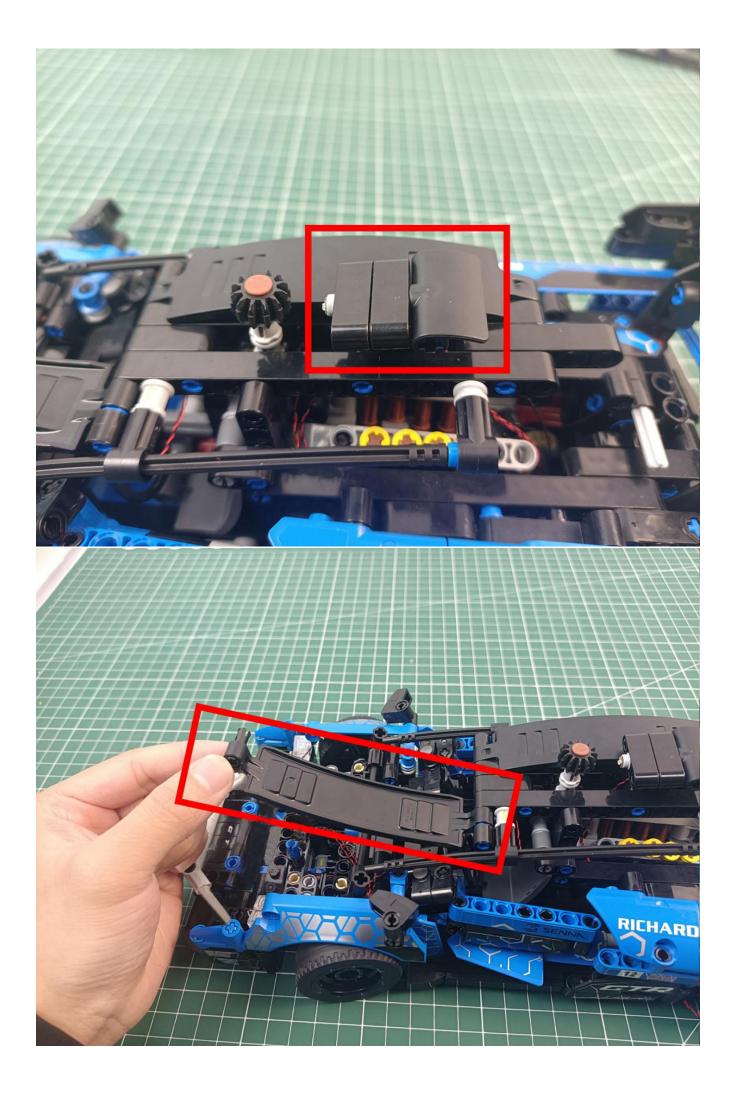

### Second step:

Instructions for installing this kit:

The above are ideas and instructions provided by our designers. Please move on:

- 1: Do you have any suggestions about the material and quality of our products?
- 2: Do you have any suggestions on the installation instructions and the degree of difficulty of the installation?
- 3: If you have better installation method and ideas, please contact us in time.