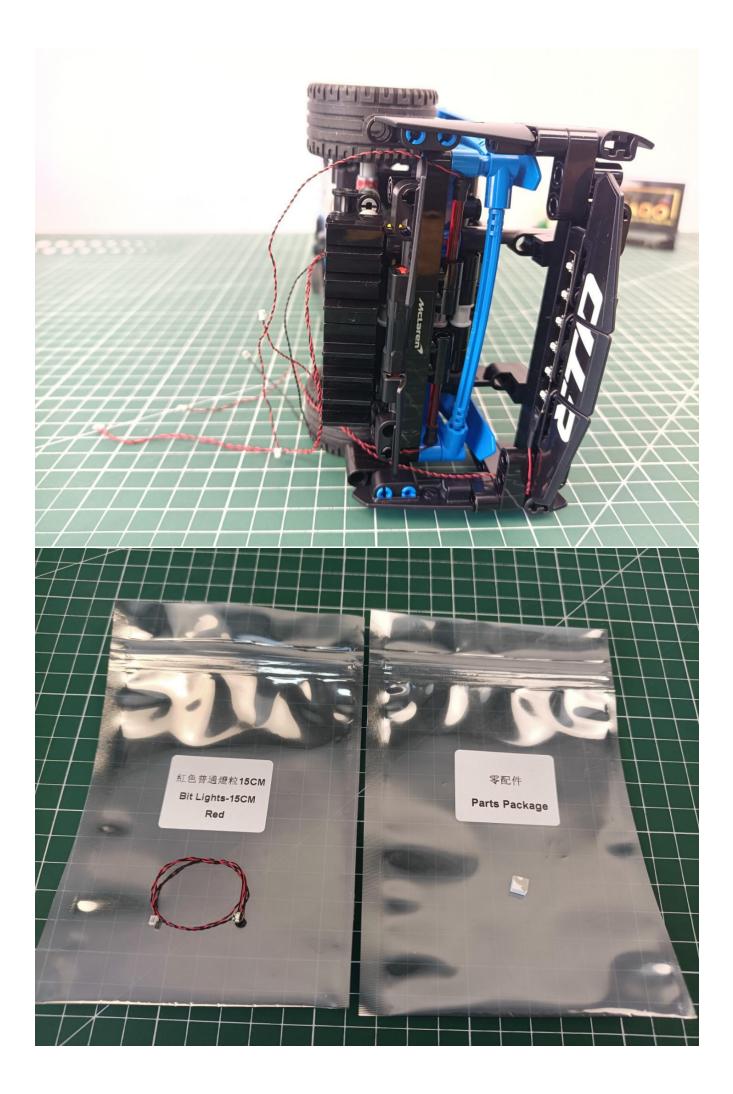

### Package contents:

- 2 x 15cm Red light particles
- 2 x 15cm Green light particles
- 2 x 30cm Green light particles
- 2 x 30cm Red light particles
- 1 x 30cm Headlight pellets
- 2 x 15cm Headlight pellets
- 1 x 15cm Red light bar
- 1 x 8 sockets
- 1 x 12 sockets
- 1 x USB Power kit
- 1 x 15cm Connection line
- 1 x 30cm Connection line
- 2 x 15cm Red light stick
- 1 x 15cm Blue light strip (7)
- 1 x 15cm Green light strip (7)

#### Extra pieces