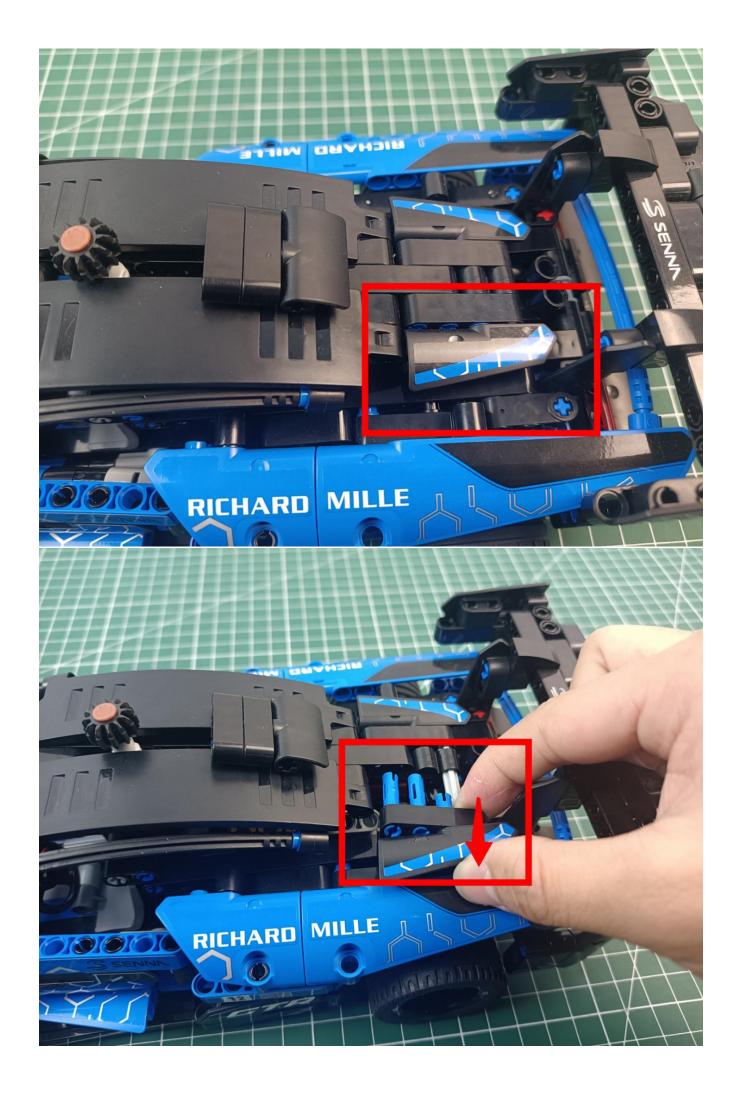

### Second step:

Instructions for installing this kit:

The above are ideas and instructions provided by our designers. Please move on:

- 1: Do you have any suggestions about the material and quality of our products?
- 2: Do you have any suggestions on the installation instructions and the degree of difficulty of the installation?
- 3: If you have better installation method and ideas, please contact us in time.