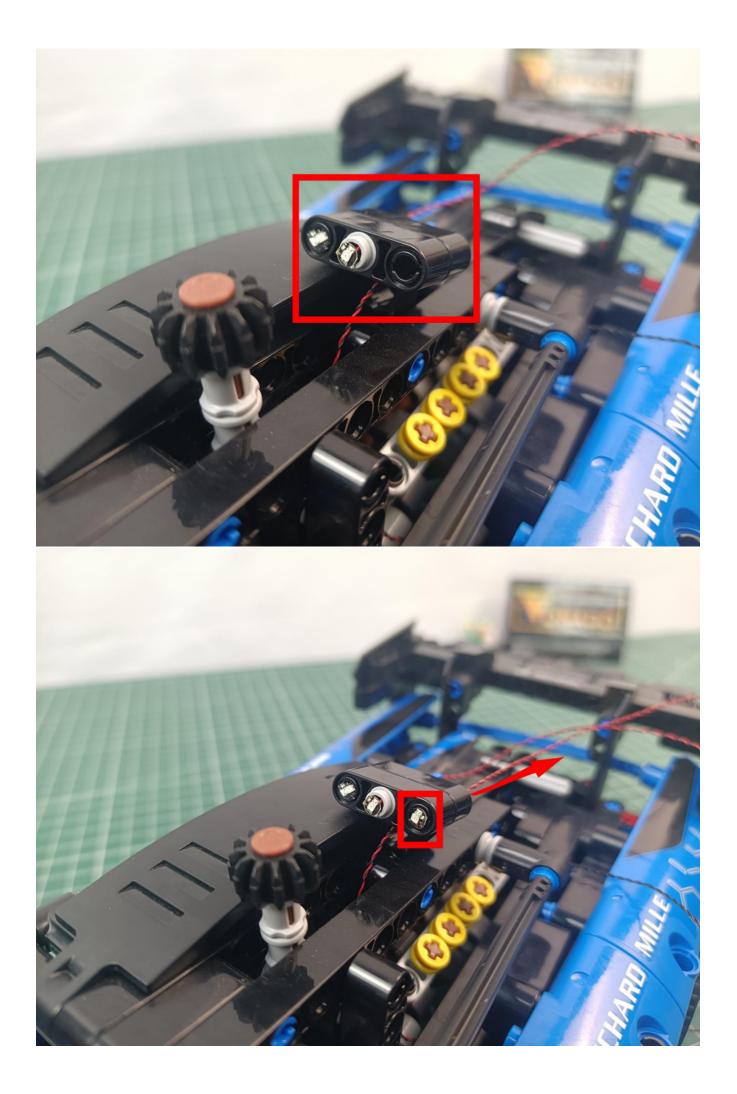

## First step:

Test every lamp pellet

### Second step:

Instructions for installing this kit:

The above are ideas and instructions provided by our designers. Please move on:

- 1: Do you have any suggestions about the material and quality of our products?
- 2: Do you have any suggestions on the installation instructions and the degree of difficulty of the installation?
- 3: If you have better installation method and ideas, please contact us in time.