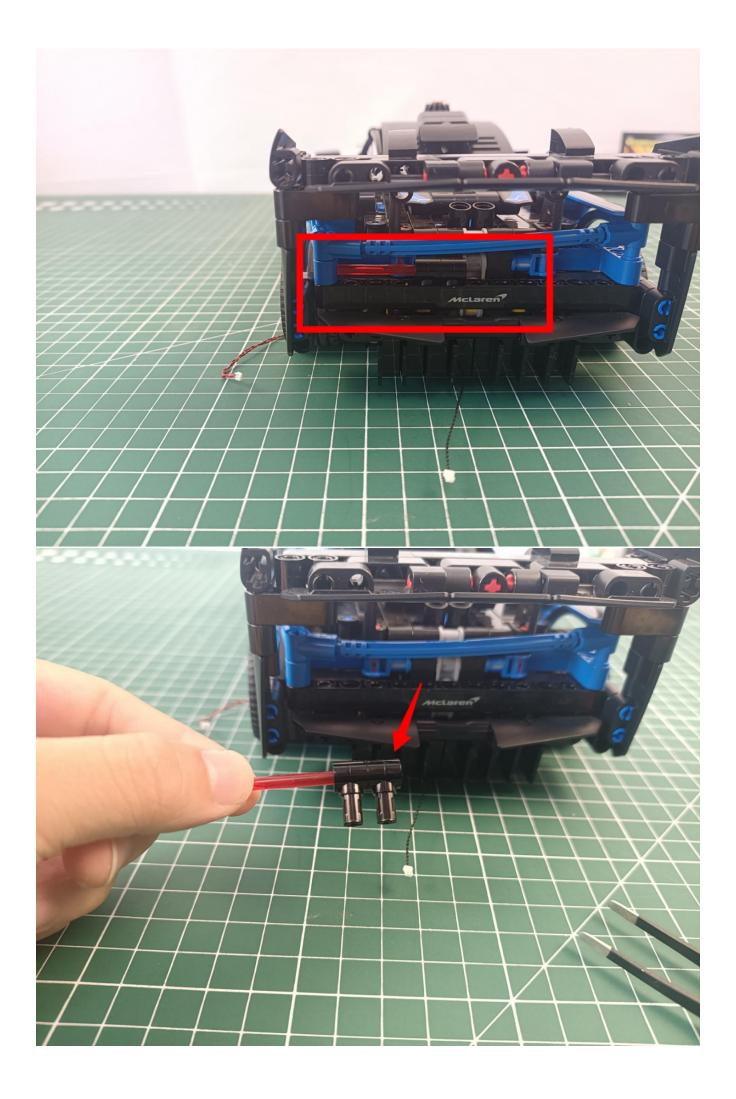

### Second step:

Instructions for installing this kit:

The above are ideas and instructions provided by our designers. Please move on:

- 1: Do you have any suggestions about the material and quality of our products?
- 2: Do you have any suggestions on the installation instructions and the degree of difficulty of the installation?
- 3: If you have better installation method and ideas, please contact us in time.