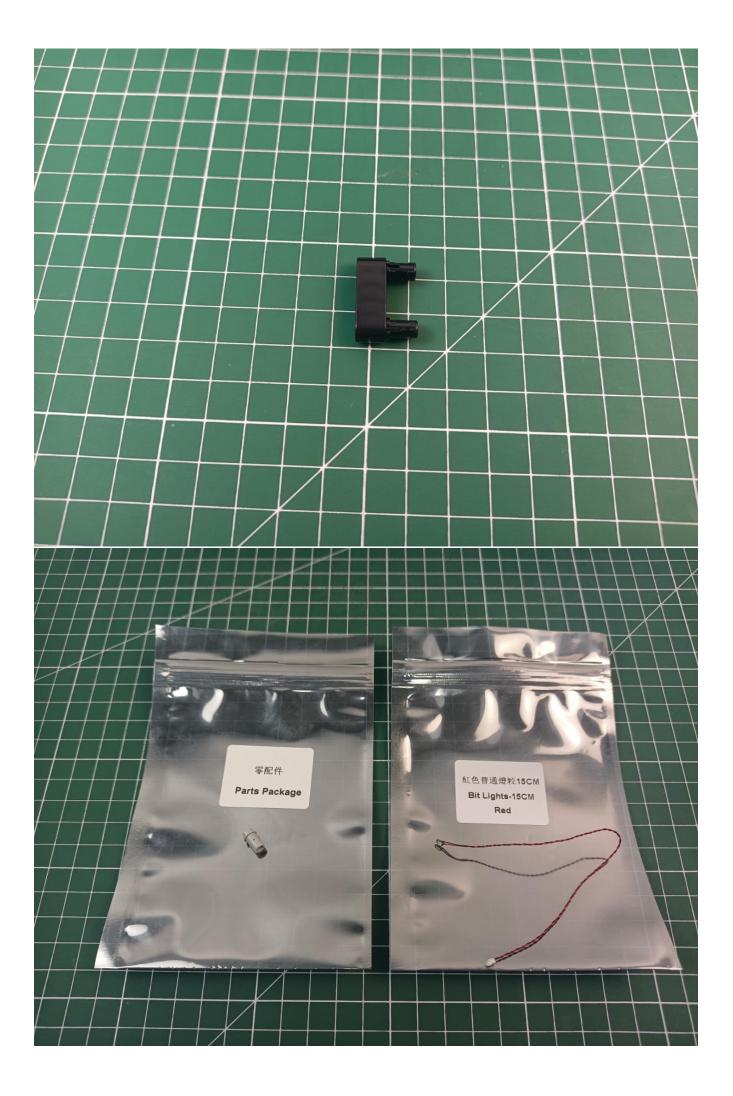

### Package contents:

- 2 x 15cm Red light particles
- 2 x 15cm Green light particles
- 2 x 30cm Green light particles
- 2 x 30cm Red light particles
- 1 x 30cm Headlight pellets
- 2 x 15cm Headlight pellets
- 1 x 15cm Red light bar
- 1 x 8 sockets
- 1 x 12 sockets
- 1 x USB Power kit
- 1 x 15cm Connection line
- 1 x 30cm Connection line
- 2 x 15cm Red light stick
- 1 x 15cm Blue light strip (7)
- 1 x 15cm Green light strip (7)

#### Extra pieces