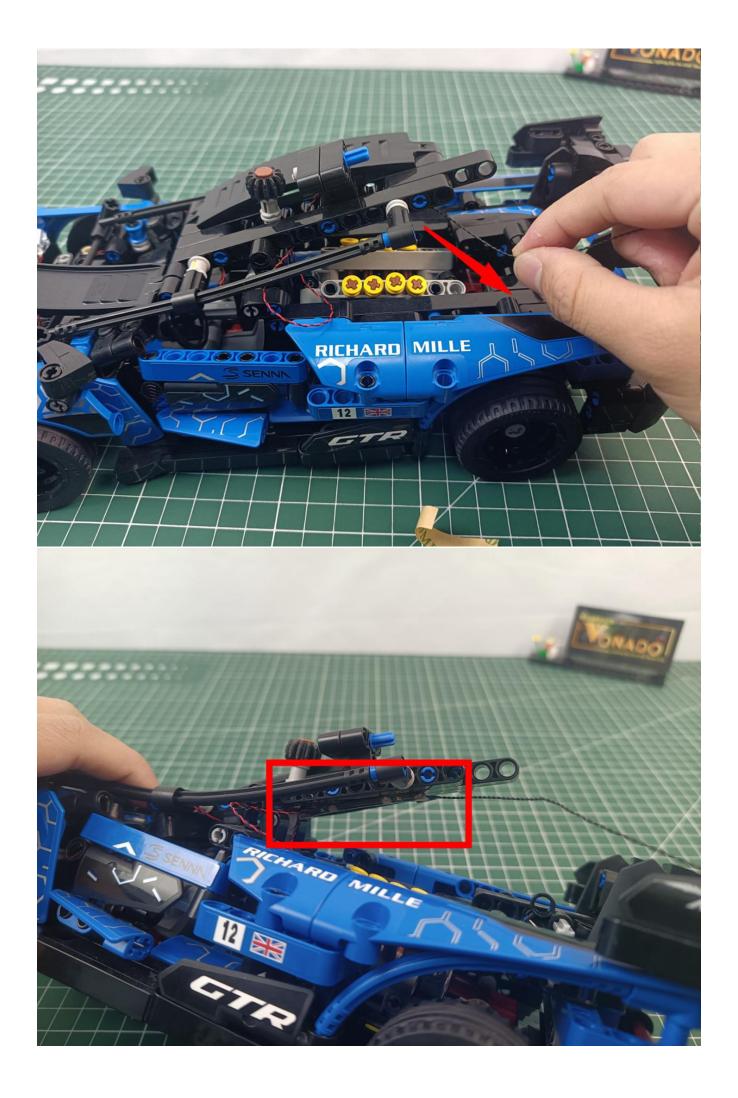

### Second step:

Instructions for installing this kit:

The above are ideas and instructions provided by our designers. Please move on:

- 1: Do you have any suggestions about the material and quality of our products?
- 2: Do you have any suggestions on the installation instructions and the degree of difficulty of the installation?
- 3: If you have better installation method and ideas, please contact us in time.