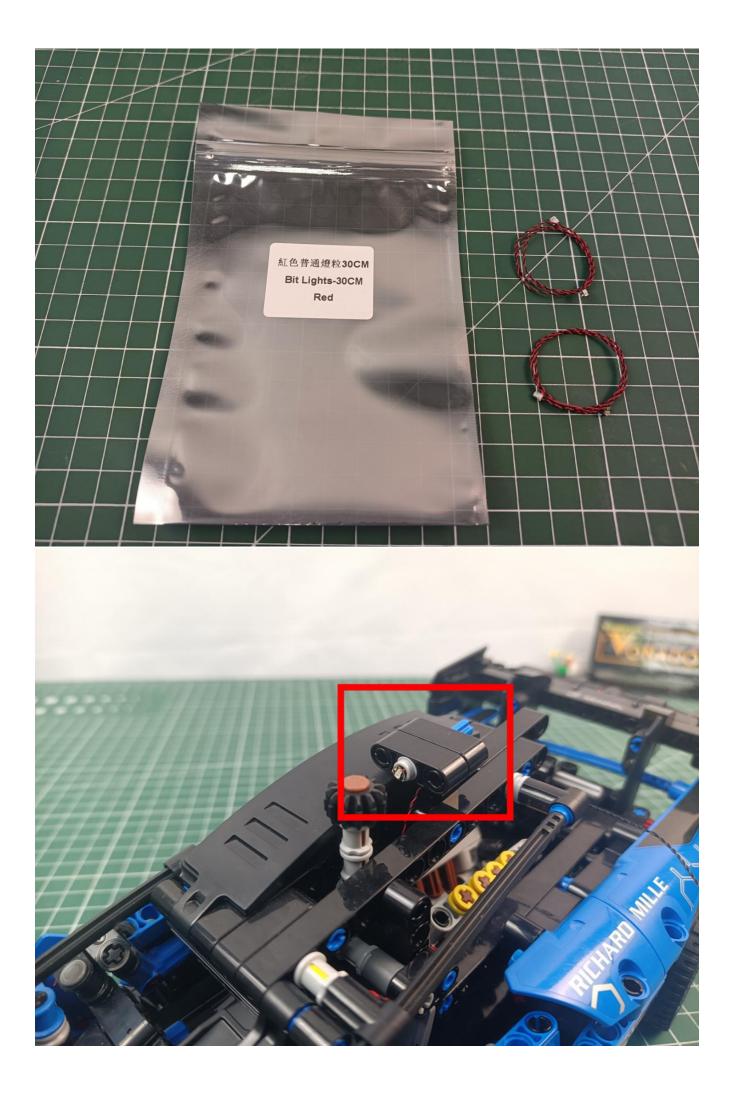

### Package contents:

- 2 x 15cm Red light particles
- 2 x 15cm Green light particles
- 2 x 30cm Green light particles
- 2 x 30cm Red light particles
- 1 x 30cm Headlight pellets
- 2 x 15cm Headlight pellets
- 1 x 15cm Red light bar
- 1 x 8 sockets
- 1 x 12 sockets
- 1 x USB Power kit
- 1 x 15cm Connection line
- 1 x 30cm Connection line
- 2 x 15cm Red light stick
- 1 x 15cm Blue light strip (7)
- 1 x 15cm Green light strip (7)

### Second step:

Instructions for installing this kit:

The above are ideas and instructions provided by our designers. Please move on:

- 1: Do you have any suggestions about the material and quality of our products?
- 2: Do you have any suggestions on the installation instructions and the degree of difficulty of the installation?
- 3: If you have better installation method and ideas, please contact us in time.