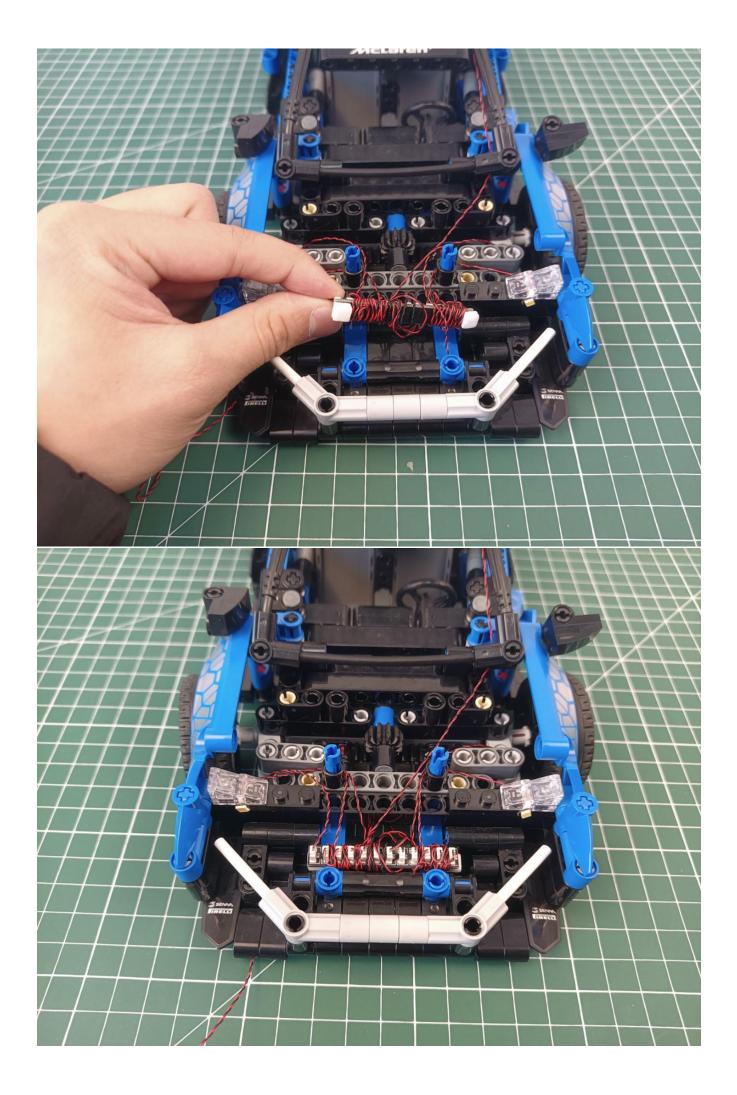

### Second step:

Instructions for installing this kit:

The above are ideas and instructions provided by our designers. Please move on:

- 1: Do you have any suggestions about the material and quality of our products?
- 2: Do you have any suggestions on the installation instructions and the degree of difficulty of the installation?
- 3: If you have better installation method and ideas, please contact us in time.