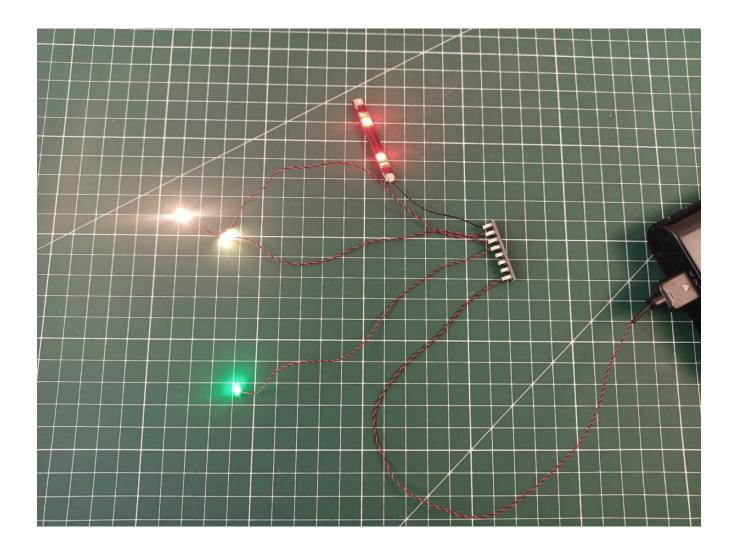

f you have any dissatisfaction or your own ideas on the parts such as the color of the lights, the length of the cables, the installation position of the product, and the final effects of each module, you can make your own arrangement, and we will cooperate with you to replace or repurchase. LETS MOVE!

### Package contents:

- 2 x 15cm Red light particles
- 2 x 15cm Green light particles
- 2 x 30cm Green light particles
- 2 x 30cm Red light particles
- 1 x 30cm Headlight pellets
- 2 x 15cm Headlight pellets
- 1 x 15cm Red light bar
- 1 x 8 sockets
- 1 x 12 sockets
- 1 x USB Power kit
- 1 x 15cm Connection line
- 1 x 30cm Connection line
- 2 x 15cm Red light stick
- 1 x 15cm Blue light strip (7)
- 1 x 15cm Green light strip (7)

#### Extra pieces



## First step:

Test every lamp pellet



### Second step:

Instructions for installing this kit:



































































































































































The above are ideas and instructions provided by our designers. Please move on:

- 1: Do you have any suggestions about the material and quality of our products?
- 2: Do you have any suggestions on the installation instructions and the degree of difficulty of the installation?
- 3: If you have better installation method and ideas, please contact us in time.