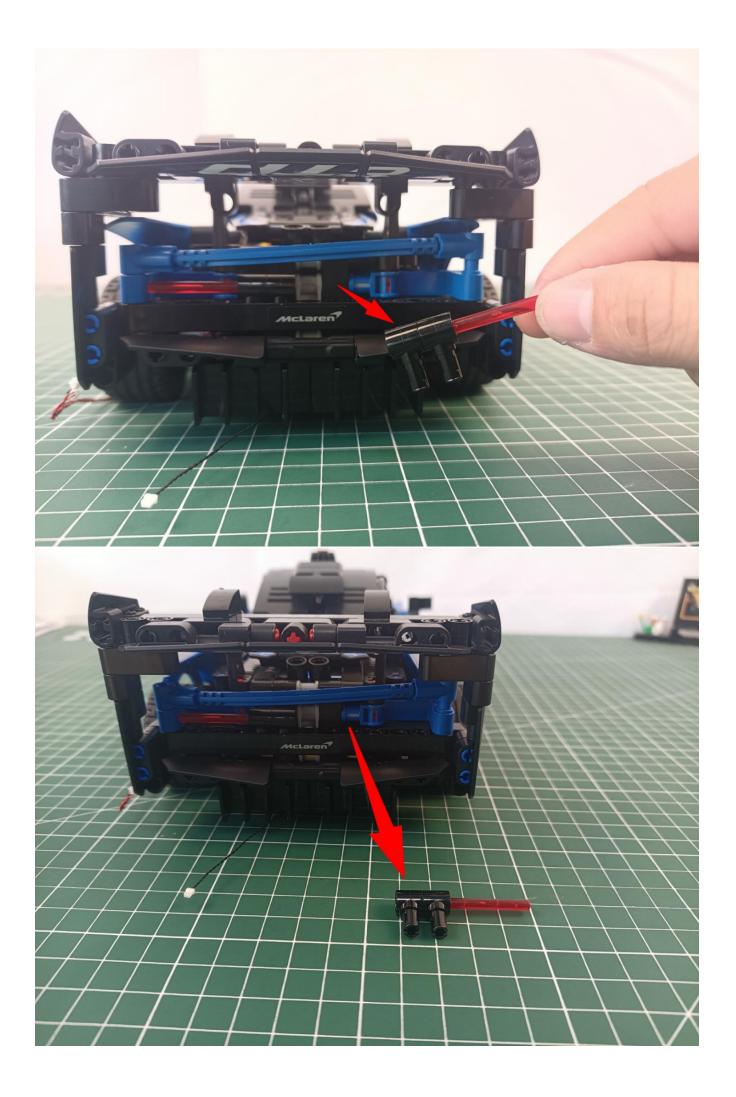

### Second step:

Instructions for installing this kit:

The above are ideas and instructions provided by our designers. Please move on:

- 1: Do you have any suggestions about the material and quality of our products?
- 2: Do you have any suggestions on the installation instructions and the degree of difficulty of the installation?
- 3: If you have better installation method and ideas, please contact us in time.