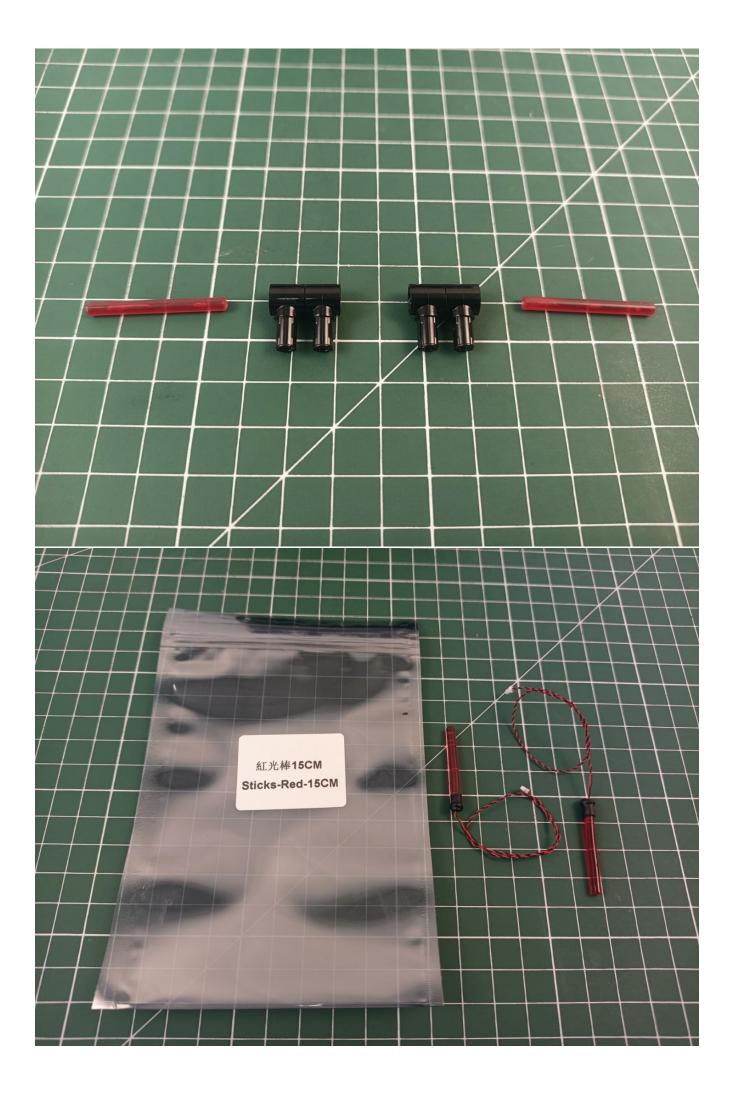

### Package contents:

- 2 x 15cm Red light particles
- 2 x 15cm Green light particles
- 2 x 30cm Green light particles
- 2 x 30cm Red light particles
- 1 x 30cm Headlight pellets
- 2 x 15cm Headlight pellets
- 1 x 15cm Red light bar
- 1 x 8 sockets
- 1 x 12 sockets
- 1 x USB Power kit
- 1 x 15cm Connection line
- 1 x 30cm Connection line
- 2 x 15cm Red light stick
- 1 x 15cm Blue light strip (7)
- 1 x 15cm Green light strip (7)

#### Extra pieces