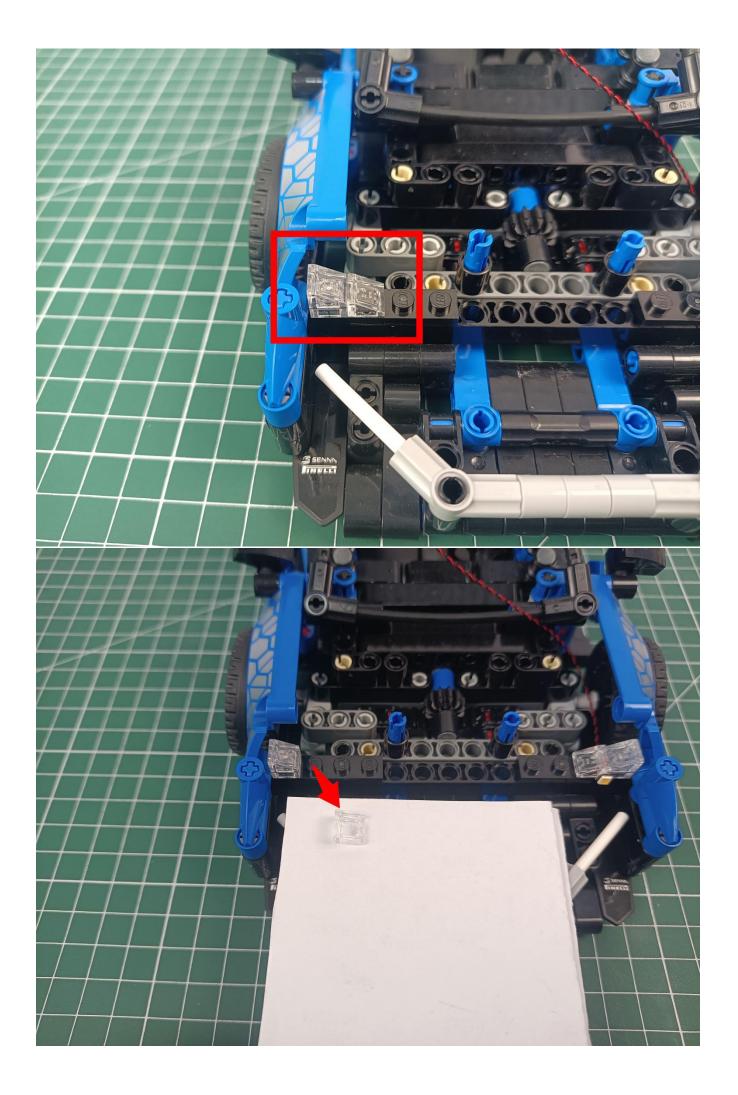

## First step:

Test every lamp pellet

### Second step:

Instructions for installing this kit:

The above are ideas and instructions provided by our designers. Please move on:

- 1: Do you have any suggestions about the material and quality of our products?
- 2: Do you have any suggestions on the installation instructions and the degree of difficulty of the installation?
- 3: If you have better installation method and ideas, please contact us in time.