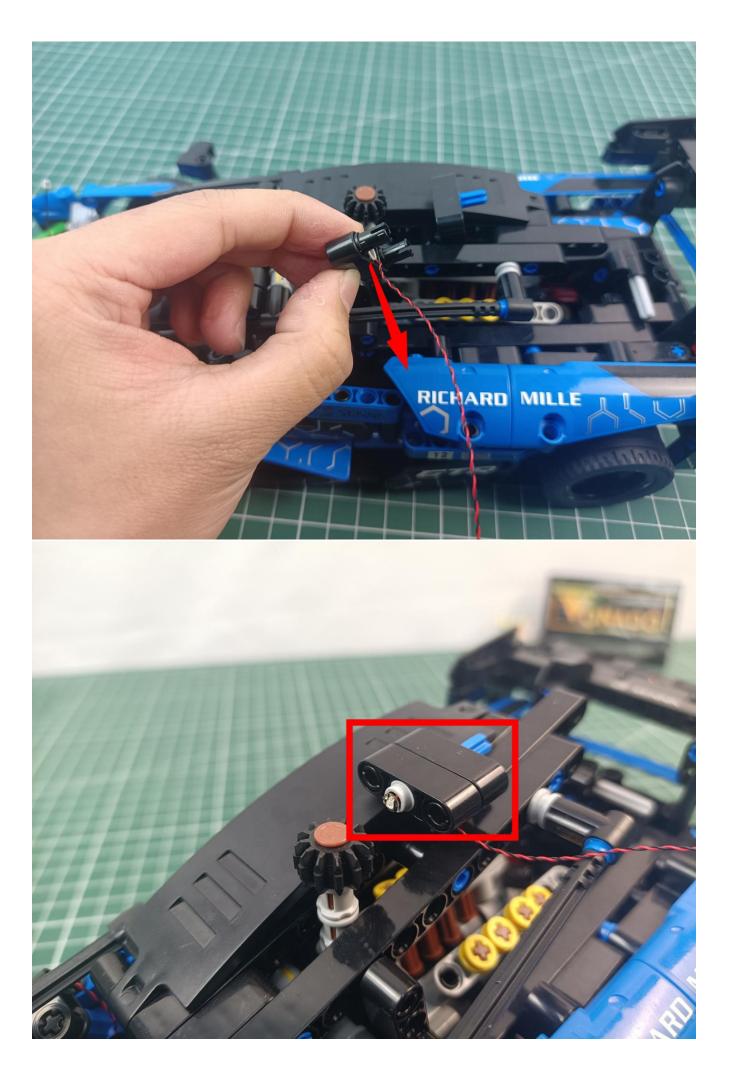

### Second step:

Instructions for installing this kit:

The above are ideas and instructions provided by our designers. Please move on:

- 1: Do you have any suggestions about the material and quality of our products?
- 2: Do you have any suggestions on the installation instructions and the degree of difficulty of the installation?
- 3: If you have better installation method and ideas, please contact us in time.