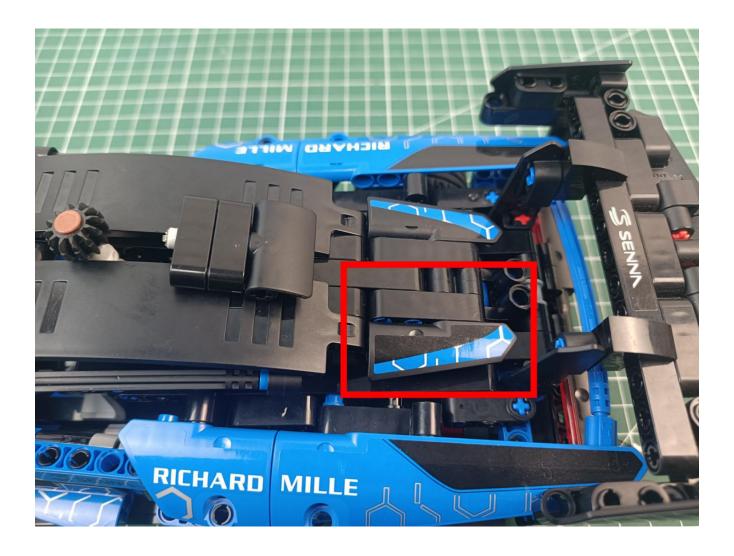

### Second step:

Instructions for installing this kit:

The above are ideas and instructions provided by our designers. Please move on:

- 1: Do you have any suggestions about the material and quality of our products?
- 2: Do you have any suggestions on the installation instructions and the degree of difficulty of the installation?
- 3: If you have better installation method and ideas, please contact us in time.