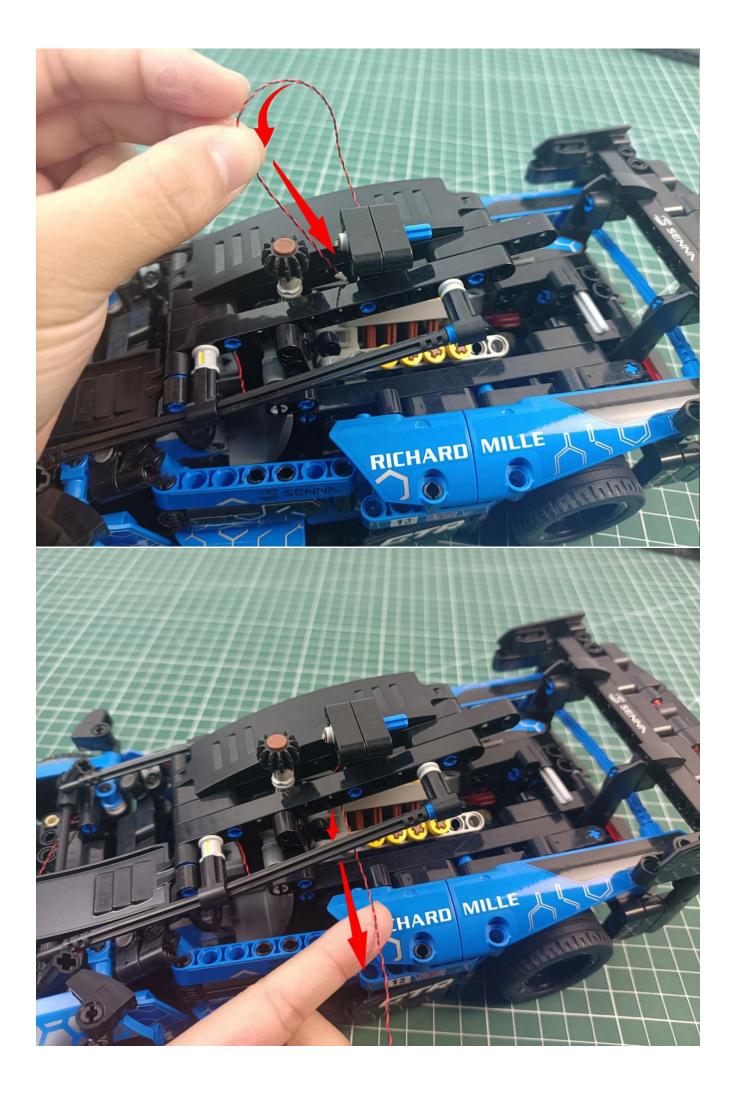

### Second step:

Instructions for installing this kit:

The above are ideas and instructions provided by our designers. Please move on:

- 1: Do you have any suggestions about the material and quality of our products?
- 2: Do you have any suggestions on the installation instructions and the degree of difficulty of the installation?
- 3: If you have better installation method and ideas, please contact us in time.