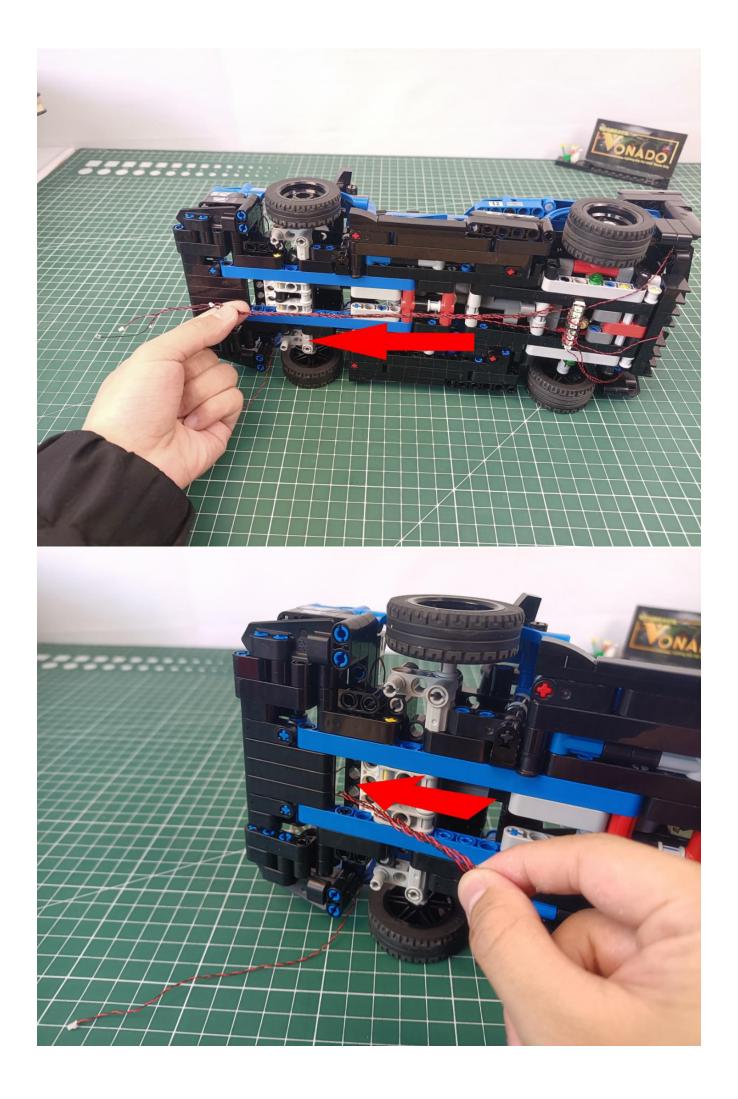

each module, you can make your own arrangement, and we will cooperate with you to replace or repurchase. LETS MOVE!

### Package contents:

- 2 x 15cm Red light particles
- 2 x 15cm Green light particles
- 2 x 30cm Green light particles
- 2 x 30cm Red light particles
- 1 x 30cm Headlight pellets
- 2 x 15cm Headlight pellets
- 1 x 15cm Red light bar
- 1 x 8 sockets
- 1 x 12 sockets
- 1 x USB Power kit
- 1 x 15cm Connection line
- 1 x 30cm Connection line
- 2 x 15cm Red light stick
- 1 x 15cm Blue light strip (7)
- 1 x 15cm Green light strip (7)

#### Extra pieces



## First step:

Test every lamp pellet



### Second step:

Instructions for installing this kit:



































































































































































The above are ideas and instructions provided by our designers. Please move on:

- 1: Do you have any suggestions about the material and quality of our products?
- 2: Do you have any suggestions on the installation instructions and the degree of difficulty of the installation?
- 3: If you have better installation method and ideas, please contact us in time.