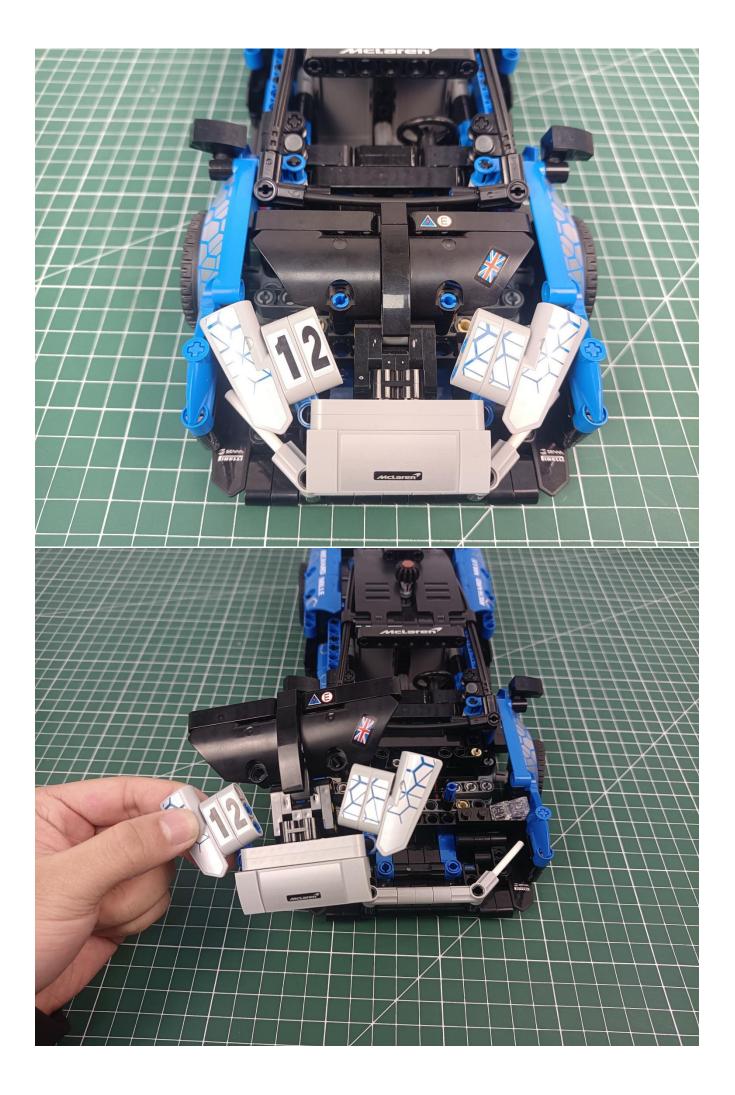

### Second step:

Instructions for installing this kit:

The above are ideas and instructions provided by our designers. Please move on:

- 1: Do you have any suggestions about the material and quality of our products?
- 2: Do you have any suggestions on the installation instructions and the degree of difficulty of the installation?
- 3: If you have better installation method and ideas, please contact us in time.