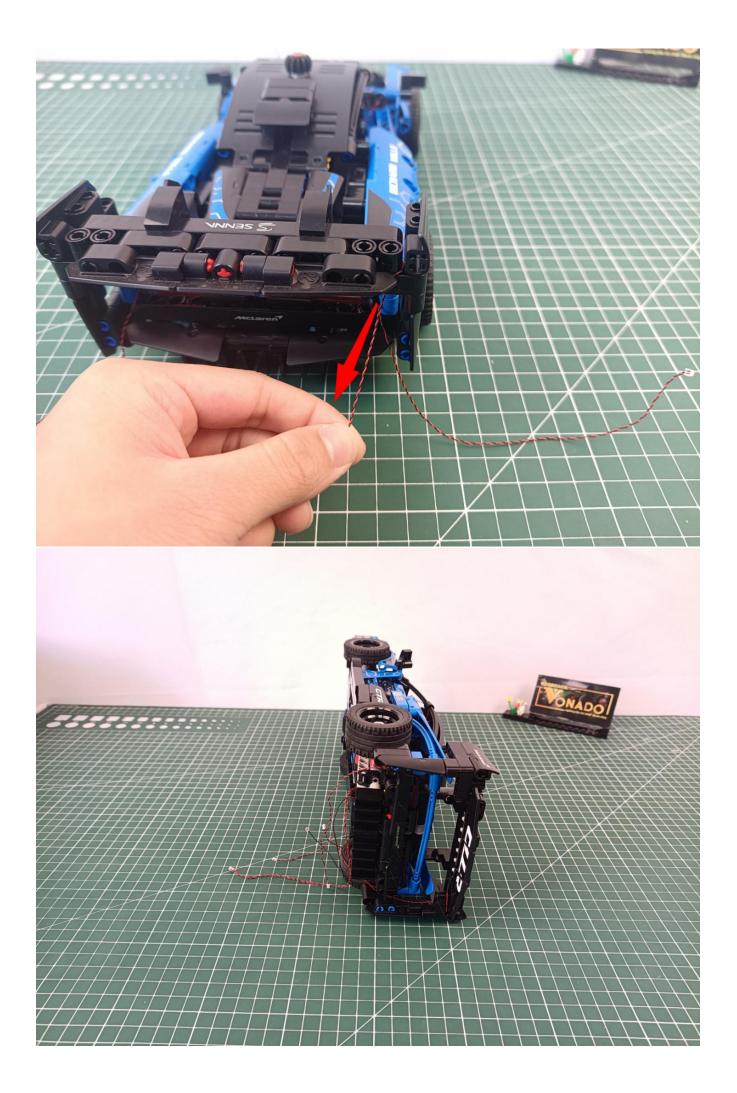

ct, and the final effects of each module, you can make your own arrangement, and we will cooperate with you to replace or repurchase. LETS MOVE!

### Package contents:

- 2 x 15cm Red light particles
- 2 x 15cm Green light particles
- 2 x 30cm Green light particles
- 2 x 30cm Red light particles
- 1 x 30cm Headlight pellets
- 2 x 15cm Headlight pellets
- 1 x 15cm Red light bar
- 1 x 8 sockets
- 1 x 12 sockets
- 1 x USB Power kit
- 1 x 15cm Connection line
- 1 x 30cm Connection line
- 2 x 15cm Red light stick
- 1 x 15cm Blue light strip (7)
- 1 x 15cm Green light strip (7)

#### Extra pieces



## First step:

Test every lamp pellet



### Second step:

Instructions for installing this kit:



































































































































































The above are ideas and instructions provided by our designers. Please move on:

- 1: Do you have any suggestions about the material and quality of our products?
- 2: Do you have any suggestions on the installation instructions and the degree of difficulty of the installation?
- 3: If you have better installation method and ideas, please contact us in time.