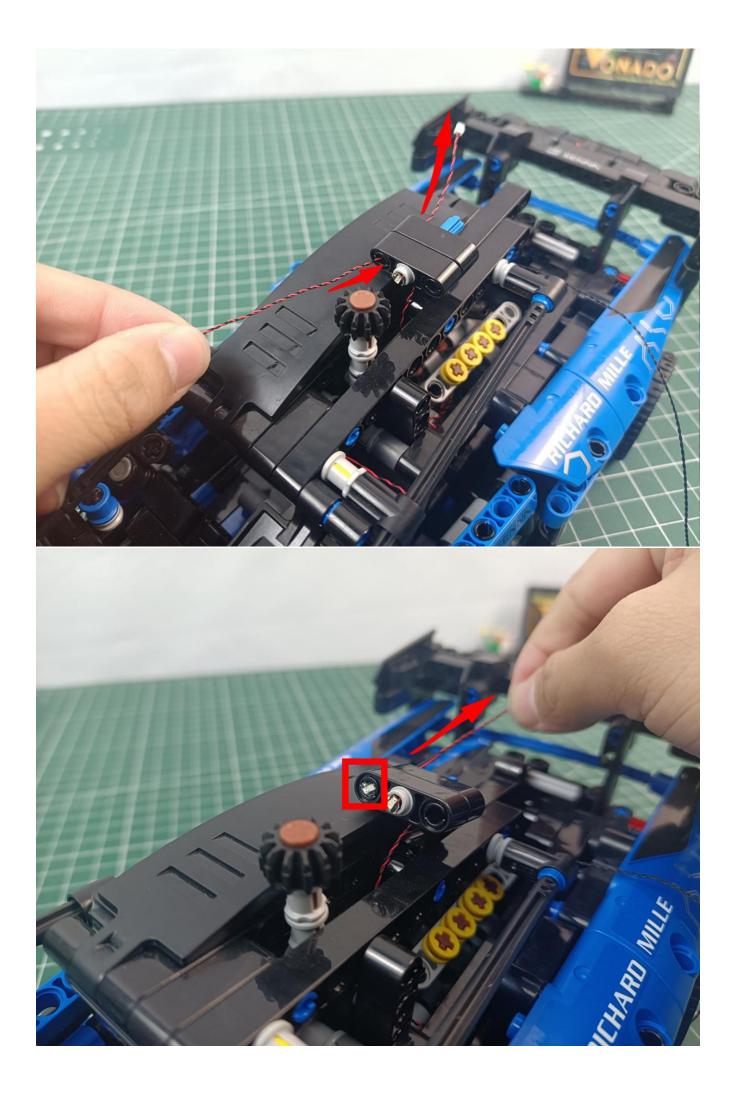

### Second step:

Instructions for installing this kit:

The above are ideas and instructions provided by our designers. Please move on:

- 1: Do you have any suggestions about the material and quality of our products?
- 2: Do you have any suggestions on the installation instructions and the degree of difficulty of the installation?
- 3: If you have better installation method and ideas, please contact us in time.