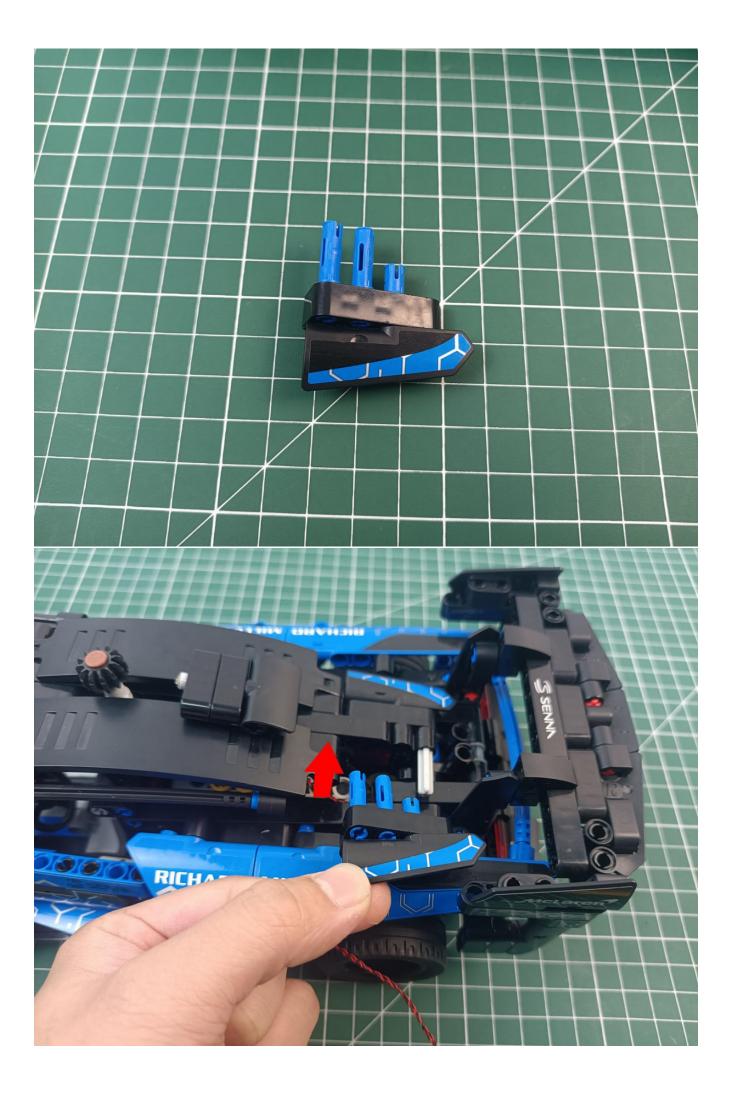

### Second step:

Instructions for installing this kit:

The above are ideas and instructions provided by our designers. Please move on:

- 1: Do you have any suggestions about the material and quality of our products?
- 2: Do you have any suggestions on the installation instructions and the degree of difficulty of the installation?
- 3: If you have better installation method and ideas, please contact us in time.