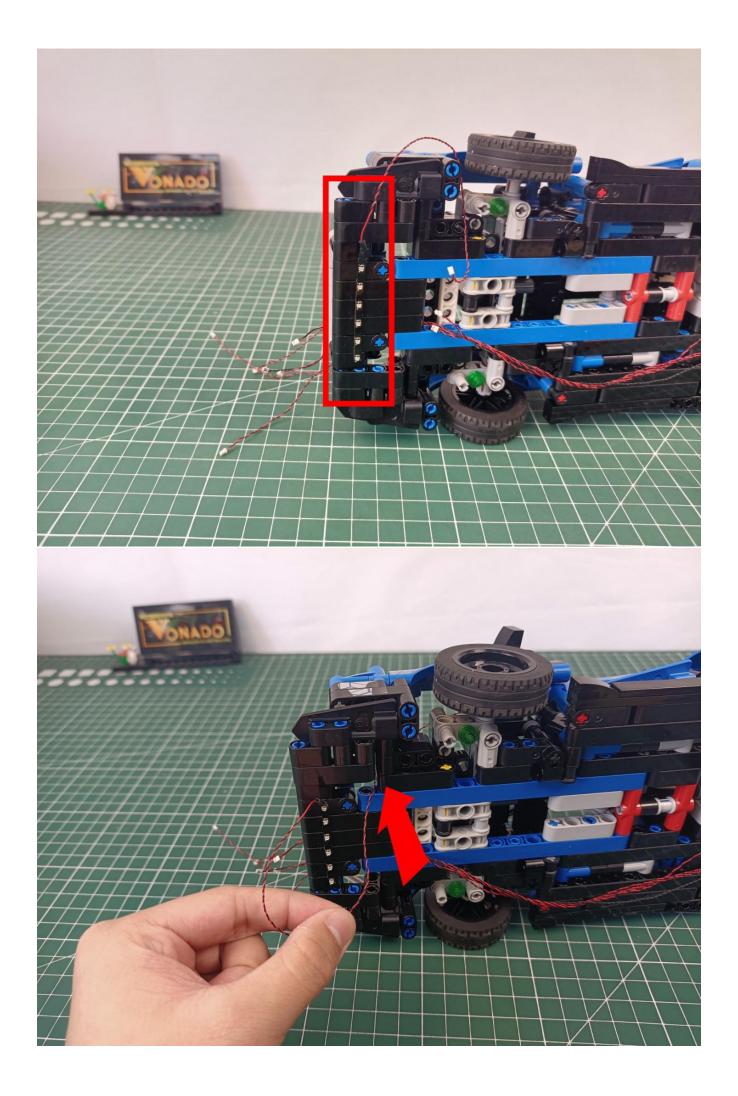

### Second step:

Instructions for installing this kit:

The above are ideas and instructions provided by our designers. Please move on:

- 1: Do you have any suggestions about the material and quality of our products?
- 2: Do you have any suggestions on the installation instructions and the degree of difficulty of the installation?
- 3: If you have better installation method and ideas, please contact us in time.