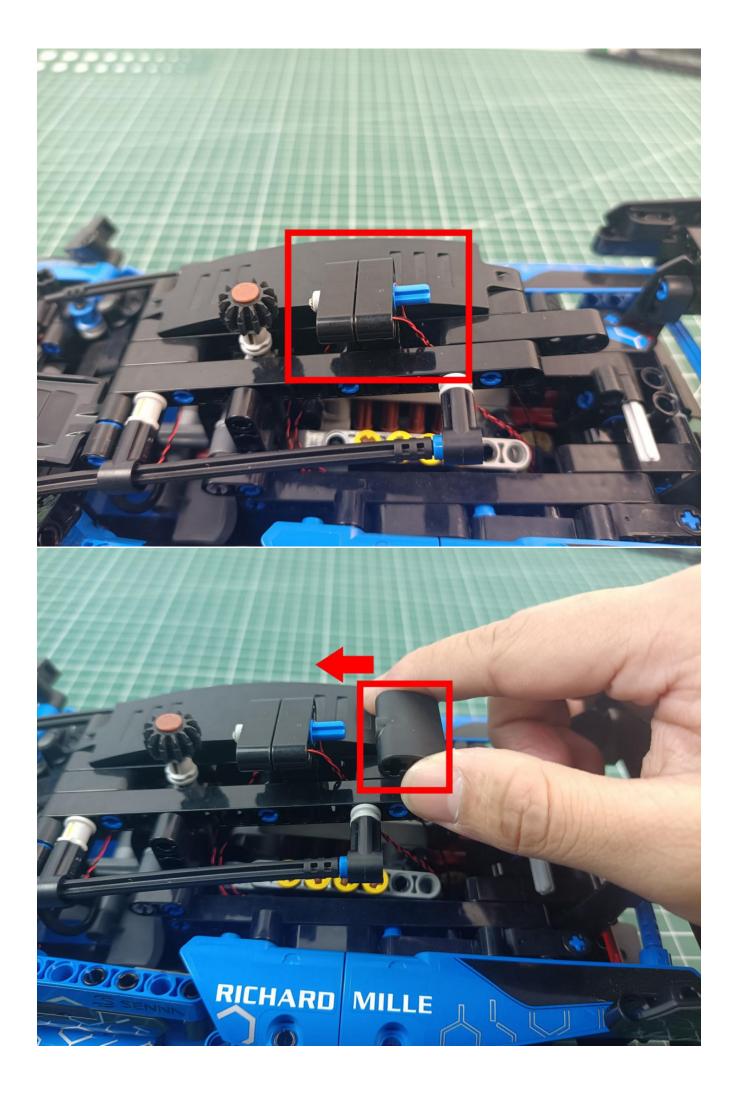

### Second step:

Instructions for installing this kit:

The above are ideas and instructions provided by our designers. Please move on:

- 1: Do you have any suggestions about the material and quality of our products?
- 2: Do you have any suggestions on the installation instructions and the degree of difficulty of the installation?
- 3: If you have better installation method and ideas, please contact us in time.