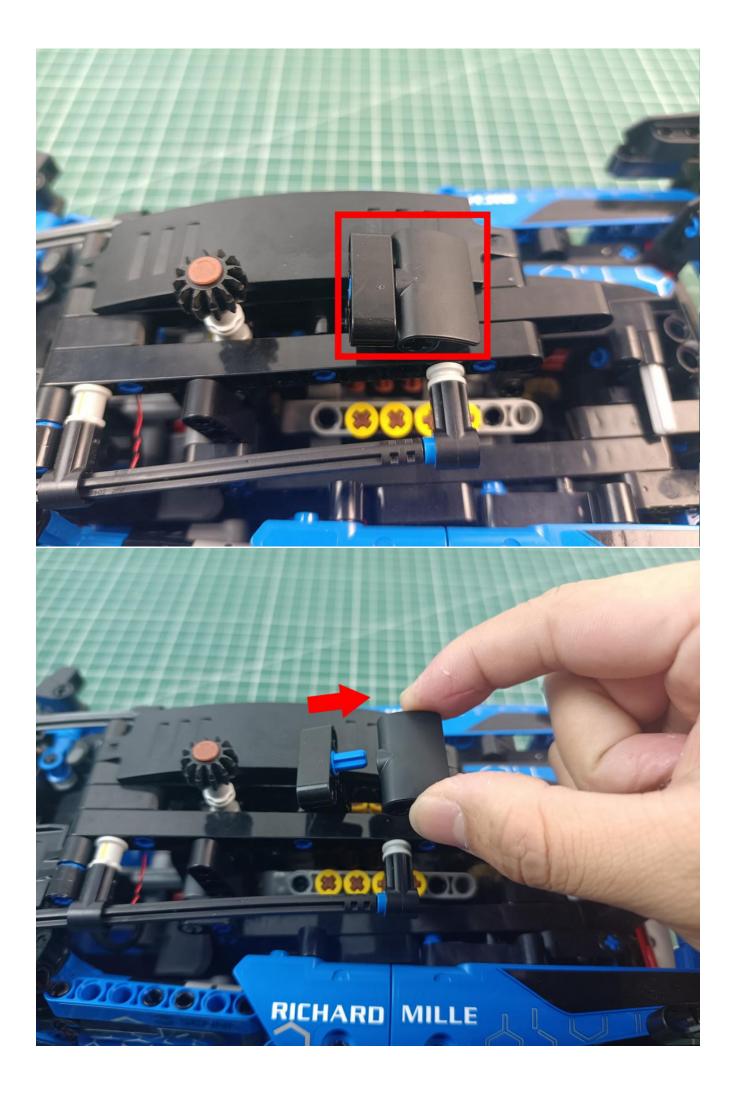

### Second step:

Instructions for installing this kit:

The above are ideas and instructions provided by our designers. Please move on:

- 1: Do you have any suggestions about the material and quality of our products?
- 2: Do you have any suggestions on the installation instructions and the degree of difficulty of the installation?
- 3: If you have better installation method and ideas, please contact us in time.