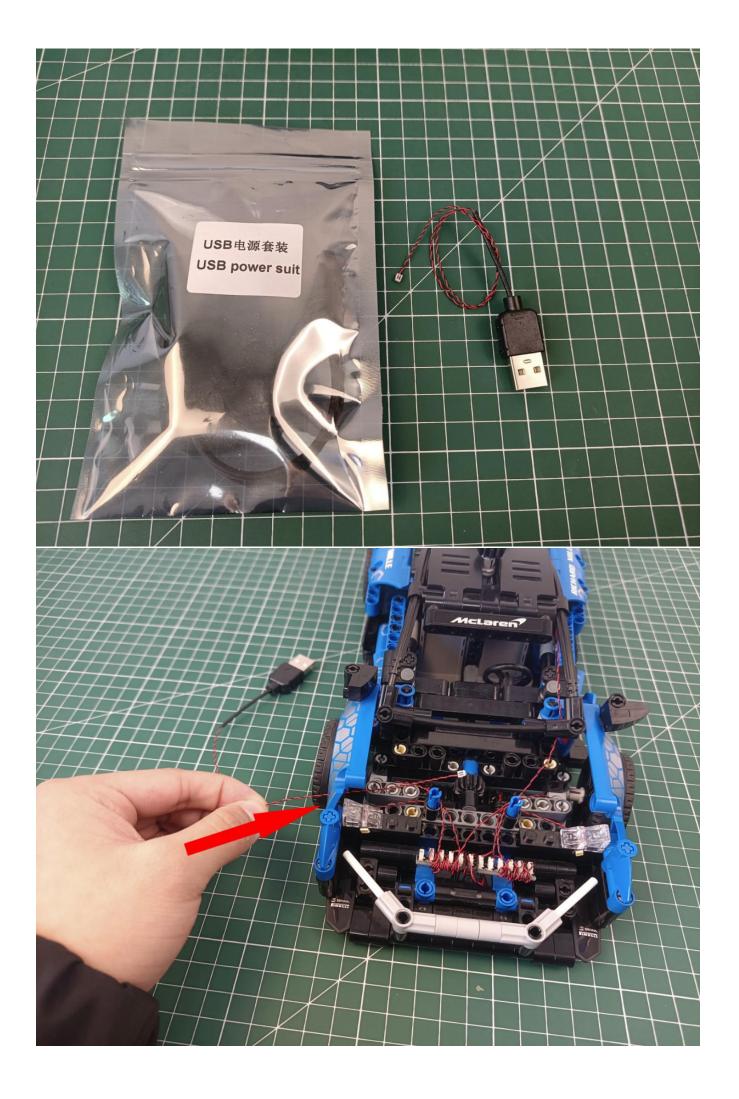

### Package contents:

- 2 x 15cm Red light particles
- 2 x 15cm Green light particles
- 2 x 30cm Green light particles
- 2 x 30cm Red light particles
- 1 x 30cm Headlight pellets
- 2 x 15cm Headlight pellets
- 1 x 15cm Red light bar
- 1 x 8 sockets
- 1 x 12 sockets
- 1 x USB Power kit
- 1 x 15cm Connection line
- 1 x 30cm Connection line
- 2 x 15cm Red light stick
- 1 x 15cm Blue light strip (7)
- 1 x 15cm Green light strip (7)

### Second step:

Instructions for installing this kit:

The above are ideas and instructions provided by our designers. Please move on:

- 1: Do you have any suggestions about the material and quality of our products?
- 2: Do you have any suggestions on the installation instructions and the degree of difficulty of the installation?
- 3: If you have better installation method and ideas, please contact us in time.