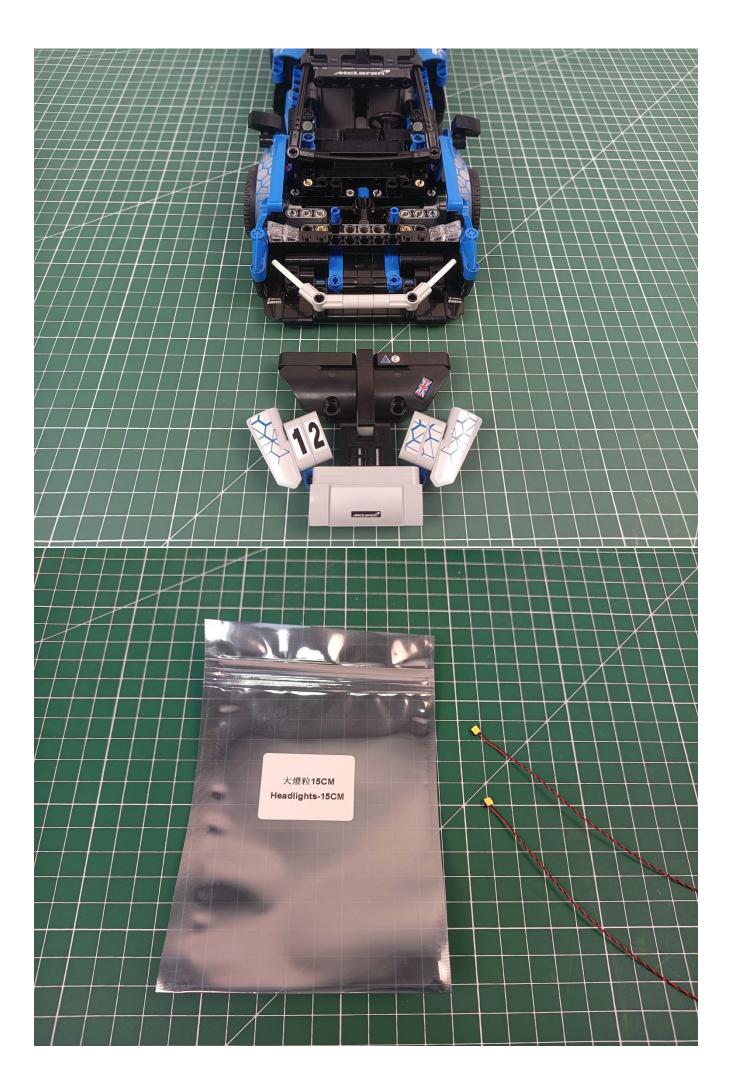

### Package contents:

- 2 x 15cm Red light particles
- 2 x 15cm Green light particles
- 2 x 30cm Green light particles
- 2 x 30cm Red light particles
- 1 x 30cm Headlight pellets
- 2 x 15cm Headlight pellets
- 1 x 15cm Red light bar
- 1 x 8 sockets
- 1 x 12 sockets
- 1 x USB Power kit
- 1 x 15cm Connection line
- 1 x 30cm Connection line
- 2 x 15cm Red light stick
- 1 x 15cm Blue light strip (7)
- 1 x 15cm Green light strip (7)

#### Extra pieces