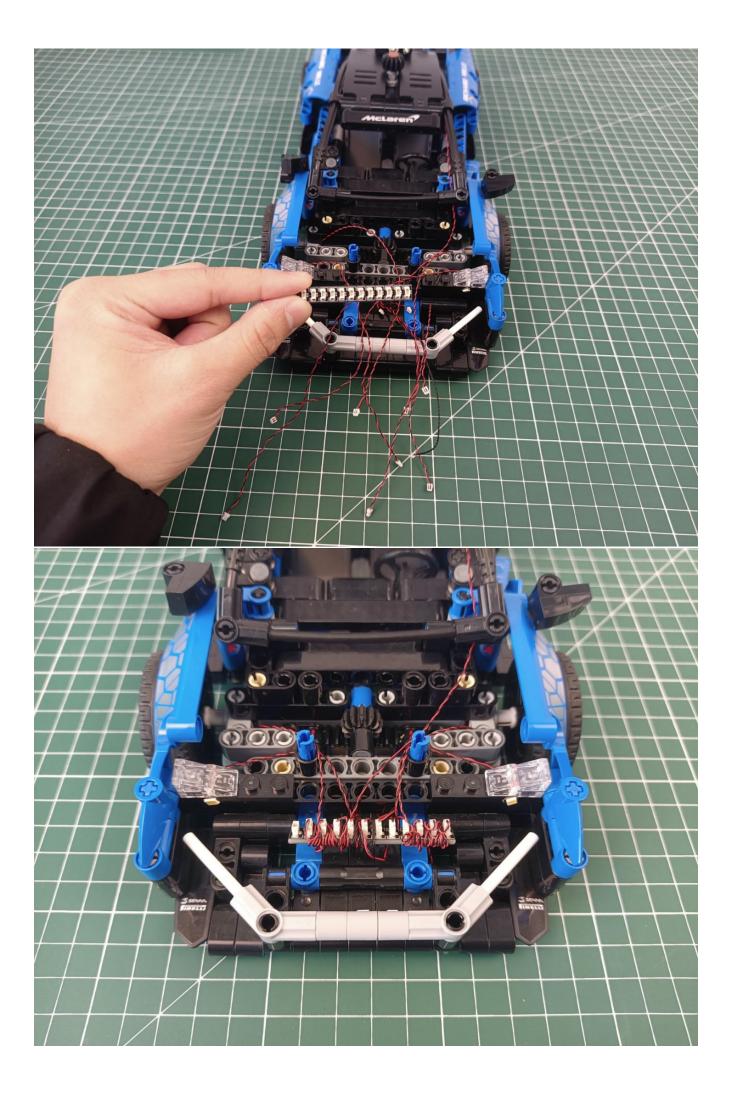

### Second step:

Instructions for installing this kit:

The above are ideas and instructions provided by our designers. Please move on:

- 1: Do you have any suggestions about the material and quality of our products?
- 2: Do you have any suggestions on the installation instructions and the degree of difficulty of the installation?
- 3: If you have better installation method and ideas, please contact us in time.