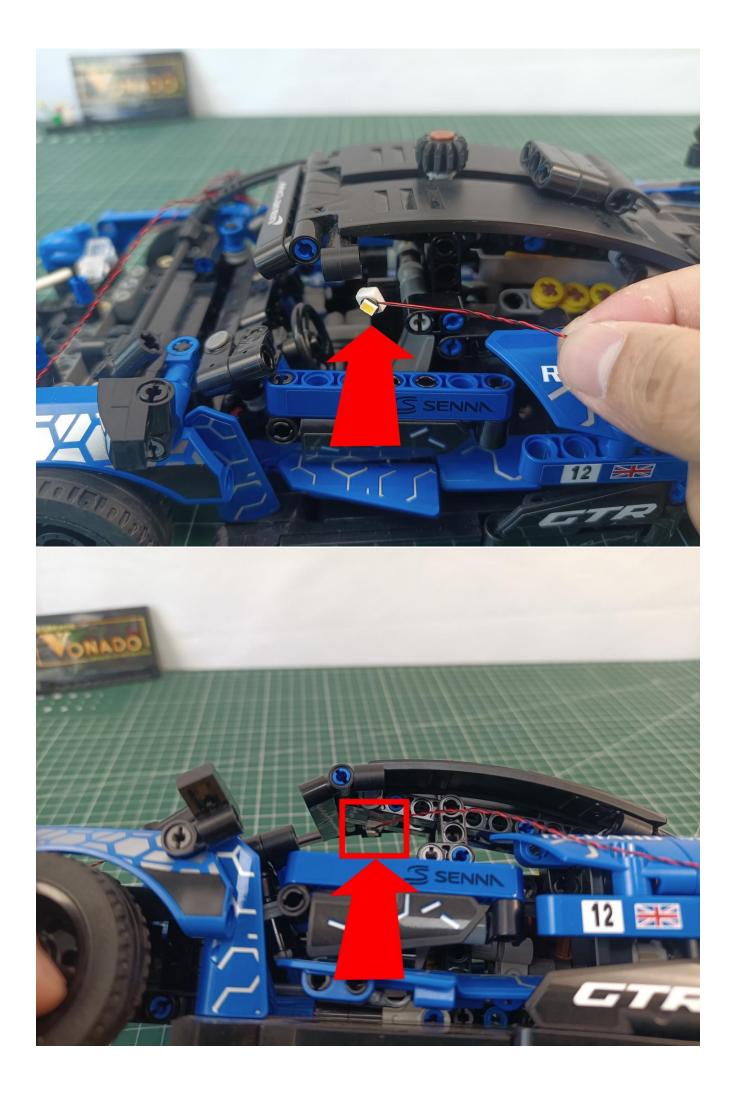

### Second step:

Instructions for installing this kit:

The above are ideas and instructions provided by our designers. Please move on:

- 1: Do you have any suggestions about the material and quality of our products?
- 2: Do you have any suggestions on the installation instructions and the degree of difficulty of the installation?
- 3: If you have better installation method and ideas, please contact us in time.