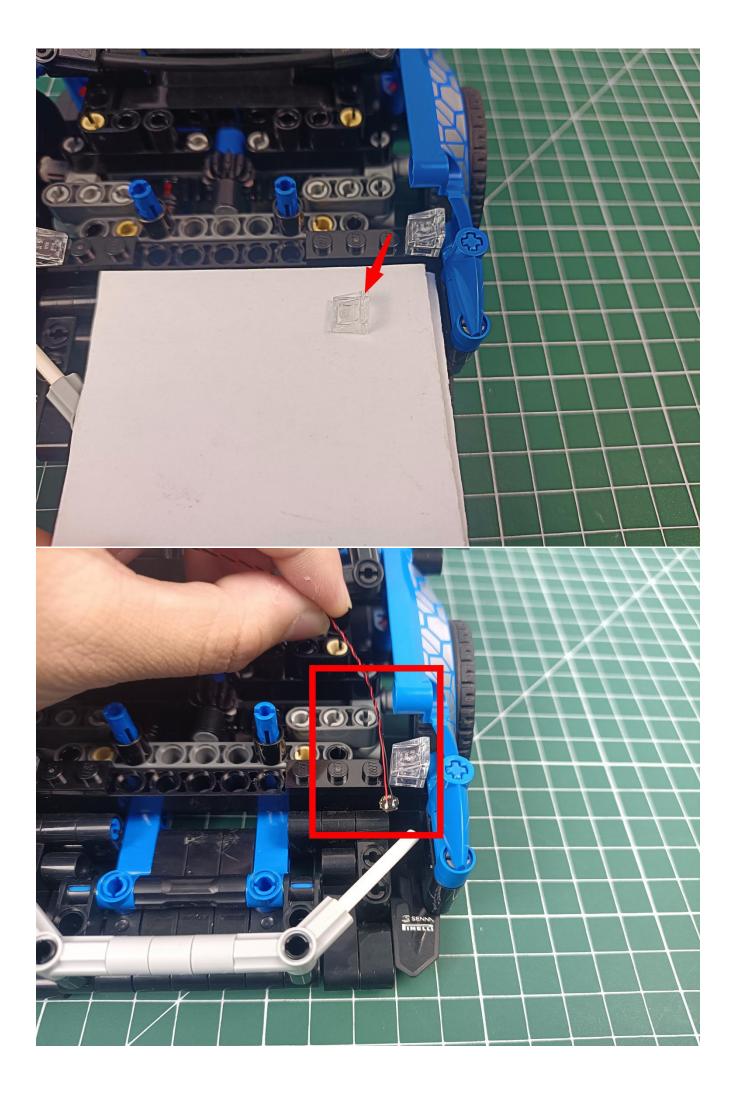

### Second step:

Instructions for installing this kit:

The above are ideas and instructions provided by our designers. Please move on:

- 1: Do you have any suggestions about the material and quality of our products?
- 2: Do you have any suggestions on the installation instructions and the degree of difficulty of the installation?
- 3: If you have better installation method and ideas, please contact us in time.