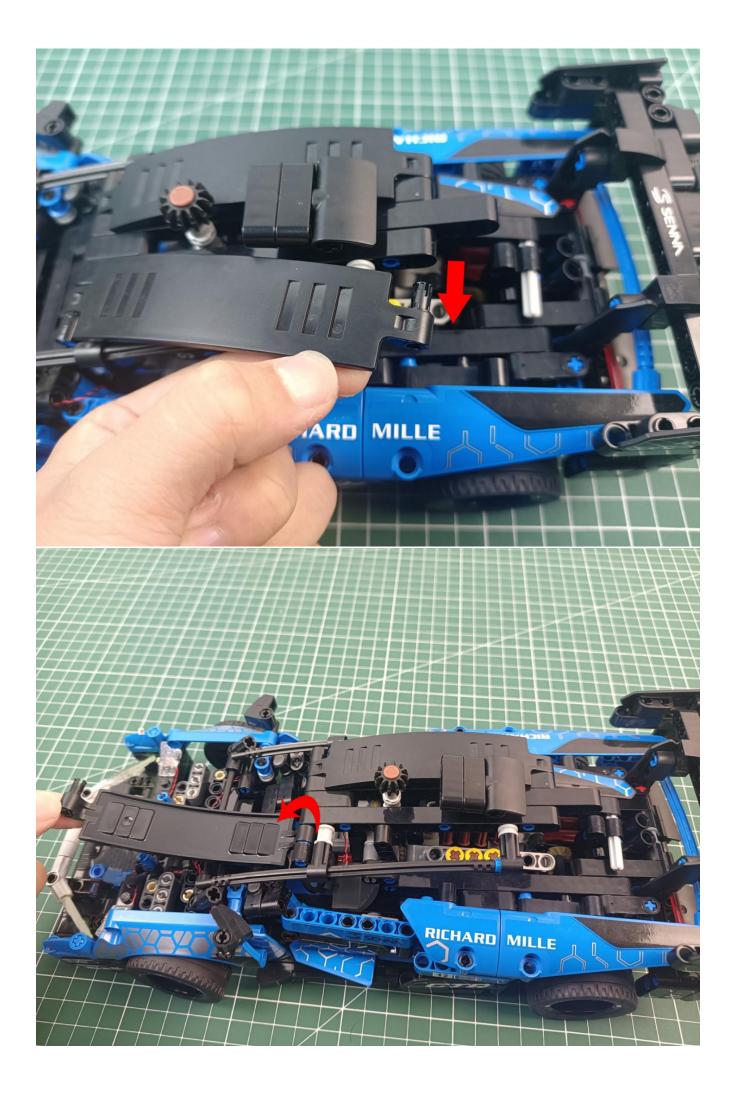

### Second step:

Instructions for installing this kit:

The above are ideas and instructions provided by our designers. Please move on:

- 1: Do you have any suggestions about the material and quality of our products?
- 2: Do you have any suggestions on the installation instructions and the degree of difficulty of the installation?
- 3: If you have better installation method and ideas, please contact us in time.