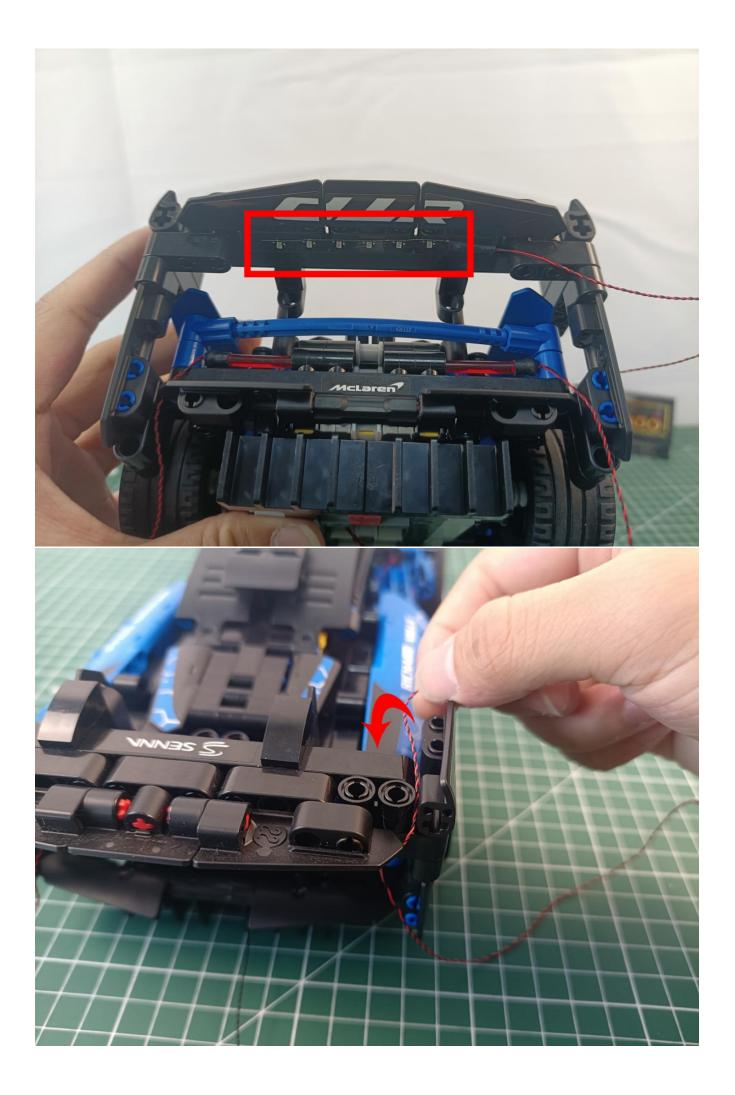

### Second step:

Instructions for installing this kit:

The above are ideas and instructions provided by our designers. Please move on:

- 1: Do you have any suggestions about the material and quality of our products?
- 2: Do you have any suggestions on the installation instructions and the degree of difficulty of the installation?
- 3: If you have better installation method and ideas, please contact us in time.