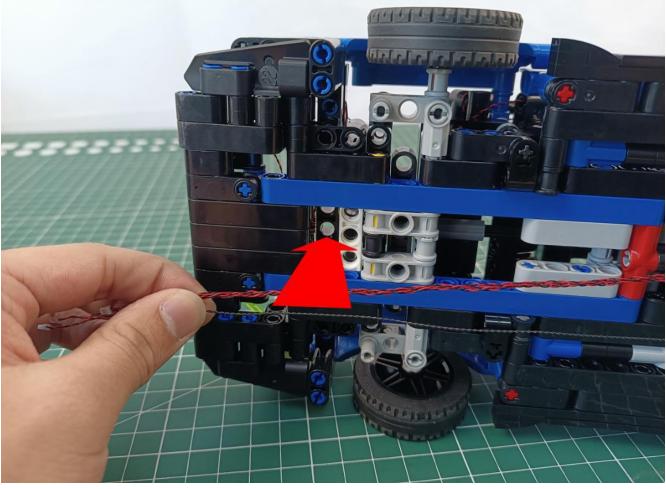

# First step:

Test every lamp pellet

# Second step:

Instructions for installing this kit:

The above are ideas and instructions provided by our designers. Please move on:

- 1: Do you have any suggestions about the material and quality of our products?
- 2: Do you have any suggestions on the installation instructions and the degree of difficulty of the installation?
- 3: If you have better installation method and ideas, please contact us in time.