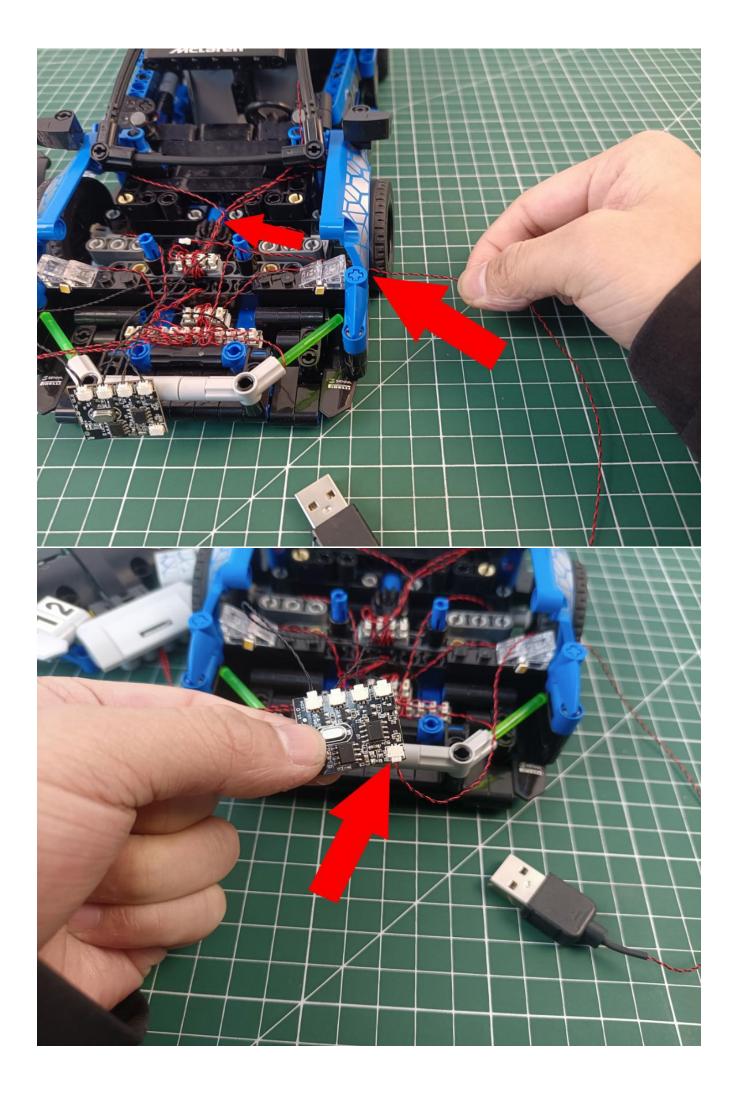

# Second step:

Instructions for installing this kit:

The above are ideas and instructions provided by our designers. Please move on:

- 1: Do you have any suggestions about the material and quality of our products?
- 2: Do you have any suggestions on the installation instructions and the degree of difficulty of the installation?
- 3: If you have better installation method and ideas, please contact us in time.