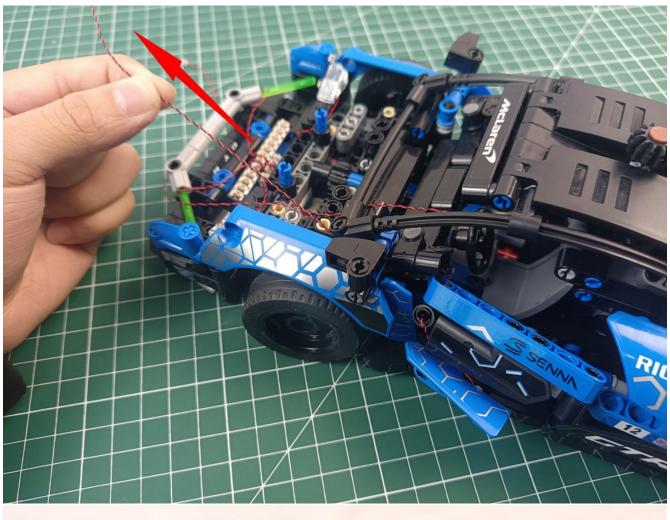

# First step:

Test every lamp pellet

# Second step:

Instructions for installing this kit:

The above are ideas and instructions provided by our designers. Please move on:

- 1: Do you have any suggestions about the material and quality of our products?
- 2: Do you have any suggestions on the installation instructions and the degree of difficulty of the installation?
- 3: If you have better installation method and ideas, please contact us in time.