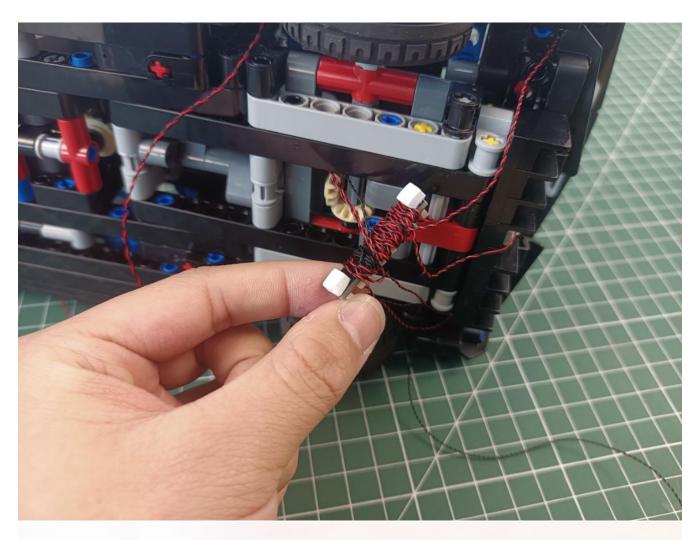

ts
- 2 x 15cm red lamp pellets
- 2 x 15cm green light particles
- 4 x 30cm green light particles
- 4 x 30cm red lamp pellets
- 1 x 30cm headlight pellets
- 2 x 15cm headlight pellets
- 1 x red light bar
- 1 x 8 socket
- 1 x 12 socket

- 2 x 4 sockets
- 1 x USB power kit
- 3 x 5cm cable
- 1 x 15cm cable
- 1 x 30cm cable
- 2 x 15cm red light stick
- 1 x 15cm blue light strip (7)
- 1 x 15cm green light strip (7)
- 1 x remote control module

### Extra pieces



# First step:

Test every lamp pellet



# Second step:

Instructions for installing this kit:















































































































































































































































































































































The above are ideas and instructions provided by our designers. Please move on:

- 1: Do you have any suggestions about the material and quality of our products?
- 2: Do you have any suggestions on the installation instructions and the degree of difficulty of the installation?
- 3: If you have better installation method and ideas, please contact us in time.