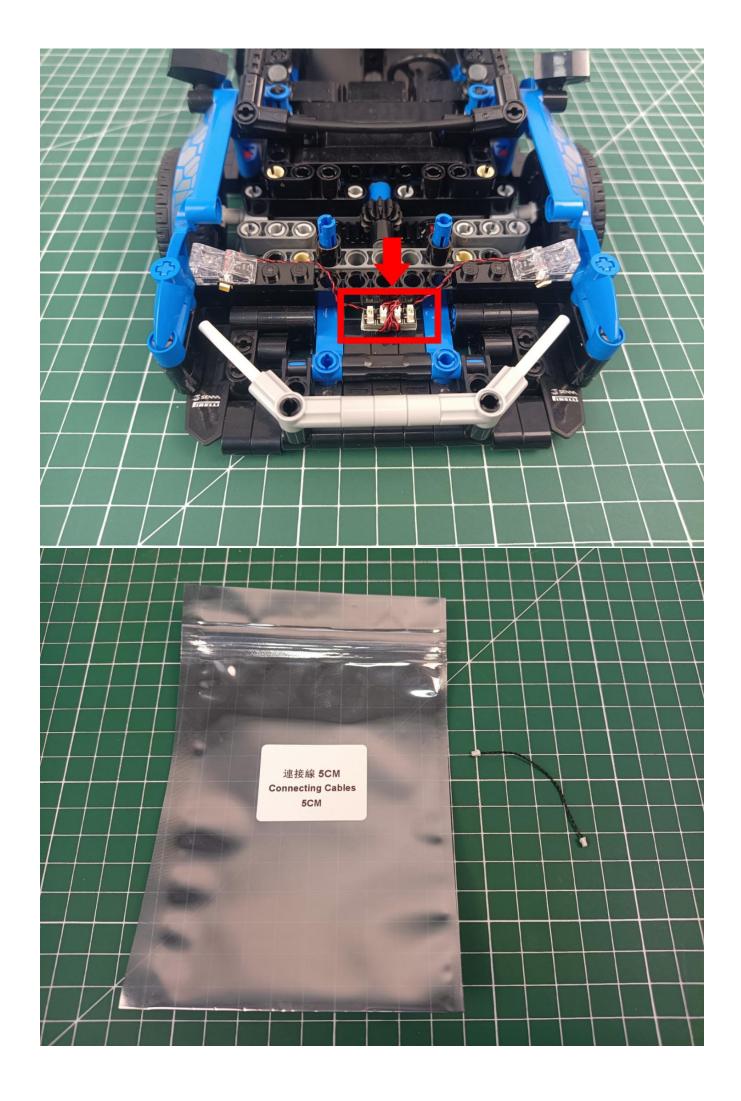

- 2 x 4 sockets
- 1 x USB power kit
- 3 x 5cm cable
- 1 x 15cm cable
- 1 x 30cm cable
- 2 x 15cm red light stick
- 1 x 15cm blue light strip (7)
- 1 x 15cm green light strip (7)
- 1 x remote control module

# Second step:

Instructions for installing this kit:

The above are ideas and instructions provided by our designers. Please move on:

- 1: Do you have any suggestions about the material and quality of our products?
- 2: Do you have any suggestions on the installation instructions and the degree of difficulty of the installation?
- 3: If you have better installation method and ideas, please contact us in time.