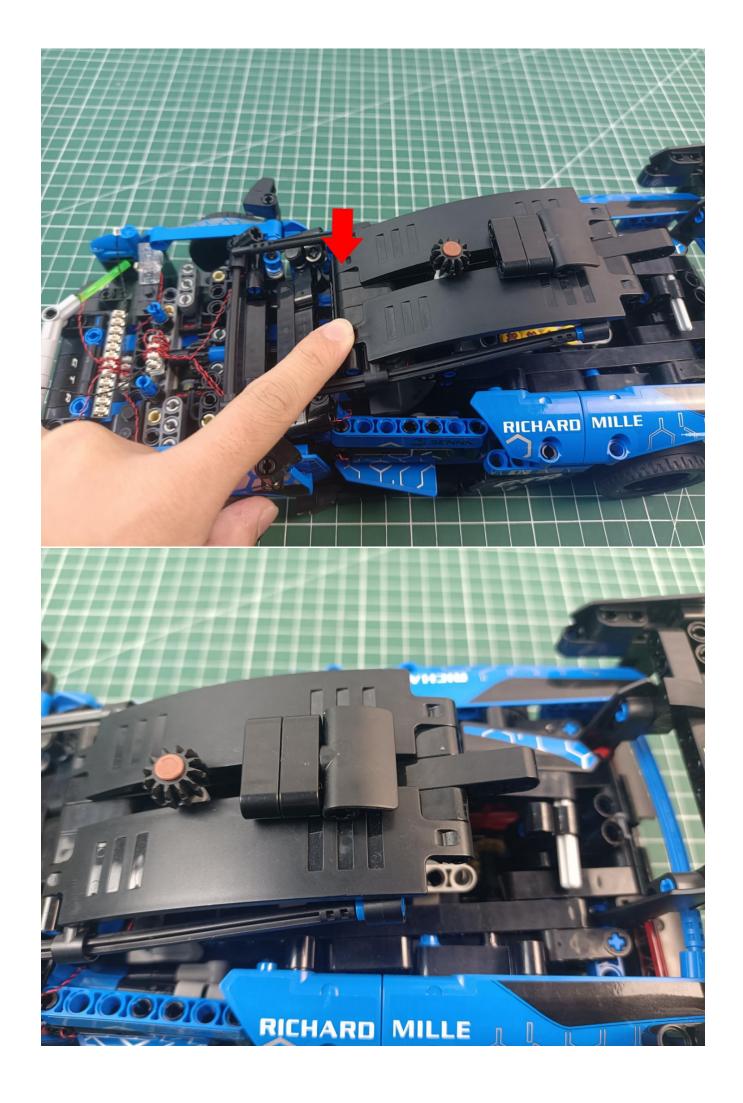

# Second step:

Instructions for installing this kit:

The above are ideas and instructions provided by our designers. Please move on:

- 1: Do you have any suggestions about the material and quality of our products?
- 2: Do you have any suggestions on the installation instructions and the degree of difficulty of the installation?
- 3: If you have better installation method and ideas, please contact us in time.