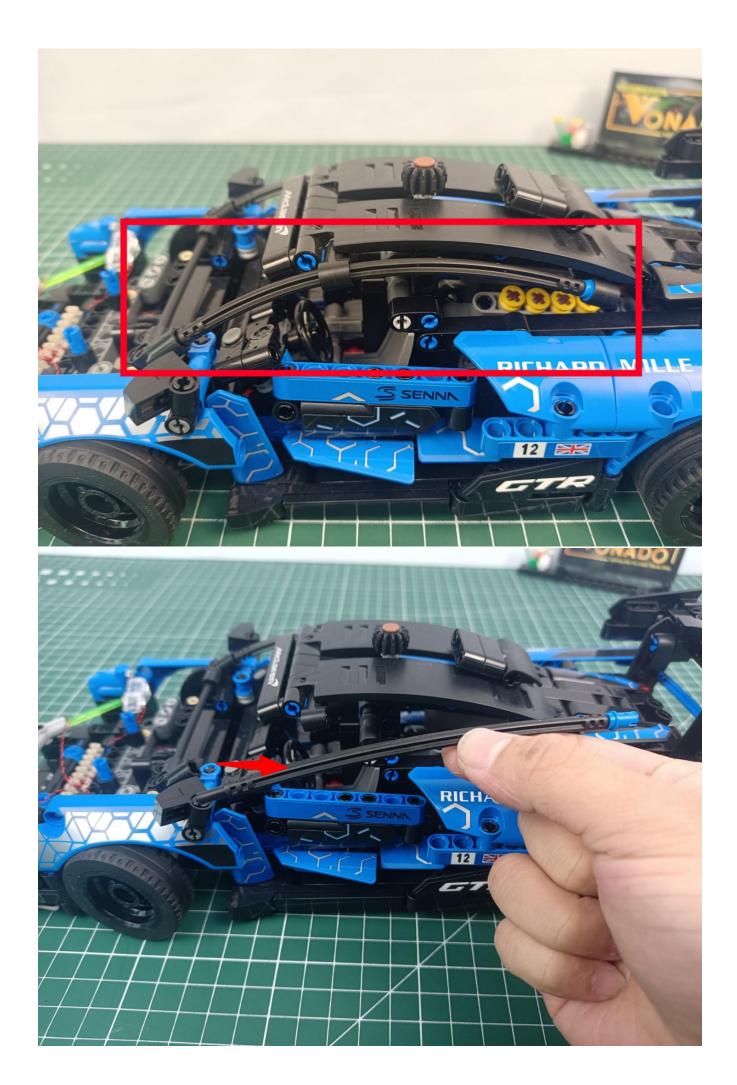

# First step:

Test every lamp pellet

# Second step:

Instructions for installing this kit:

The above are ideas and instructions provided by our designers. Please move on:

- 1: Do you have any suggestions about the material and quality of our products?
- 2: Do you have any suggestions on the installation instructions and the degree of difficulty of the installation?
- 3: If you have better installation method and ideas, please contact us in time.