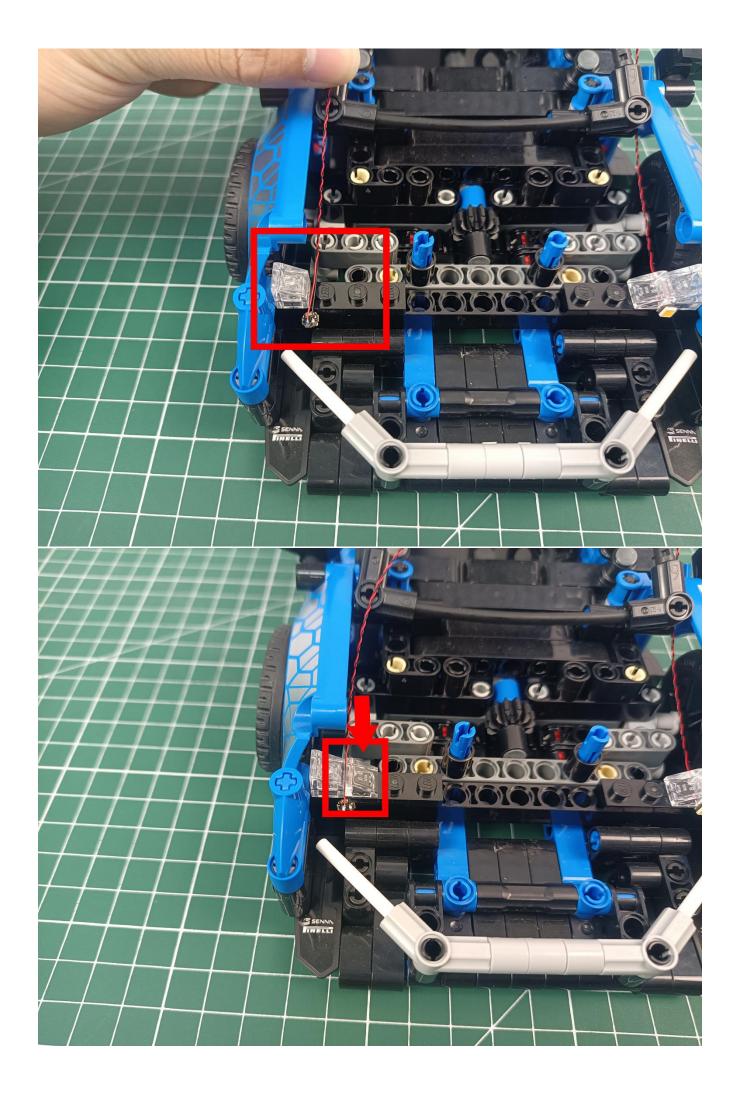

and the final effects of each module, you can make your own arrangement, and we will cooperate with you to replace or repurchase. LETS MOVE!

### Package contents:

- 2 x 15cm warm white lamp pellets
- 2 x 15cm white lamp pellets
- 2 x 15cm red lamp pellets
- 2 x 15cm green light particles
- 4 x 30cm green light particles
- 4 x 30cm red lamp pellets
- 1 x 30cm headlight pellets
- 2 x 15cm headlight pellets
- 1 x red light bar
- 1 x 8 socket
- 1 x 12 socket

- 2 x 4 sockets
- 1 x USB power kit
- 3 x 5cm cable
- 1 x 15cm cable
- 1 x 30cm cable
- 2 x 15cm red light stick
- 1 x 15cm blue light strip (7)
- 1 x 15cm green light strip (7)
- 1 x remote control module

### Extra pieces



# First step:

Test every lamp pellet



# Second step:

Instructions for installing this kit:















































































































































































































































































































































The above are ideas and instructions provided by our designers. Please move on:

- 1: Do you have any suggestions about the material and quality of our products?
- 2: Do you have any suggestions on the installation instructions and the degree of difficulty of the installation?
- 3: If you have better installation method and ideas, please contact us in time.