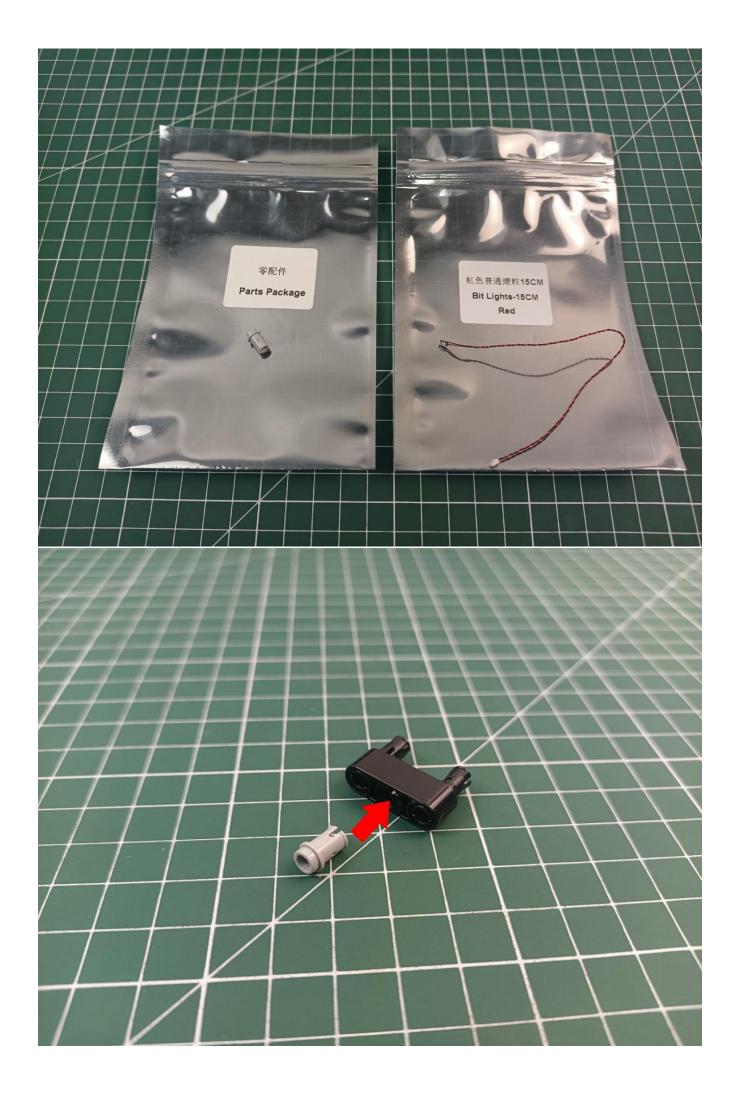

# Second step:

Instructions for installing this kit:

The above are ideas and instructions provided by our designers. Please move on:

- 1: Do you have any suggestions about the material and quality of our products?
- 2: Do you have any suggestions on the installation instructions and the degree of difficulty of the installation?
- 3: If you have better installation method and ideas, please contact us in time.