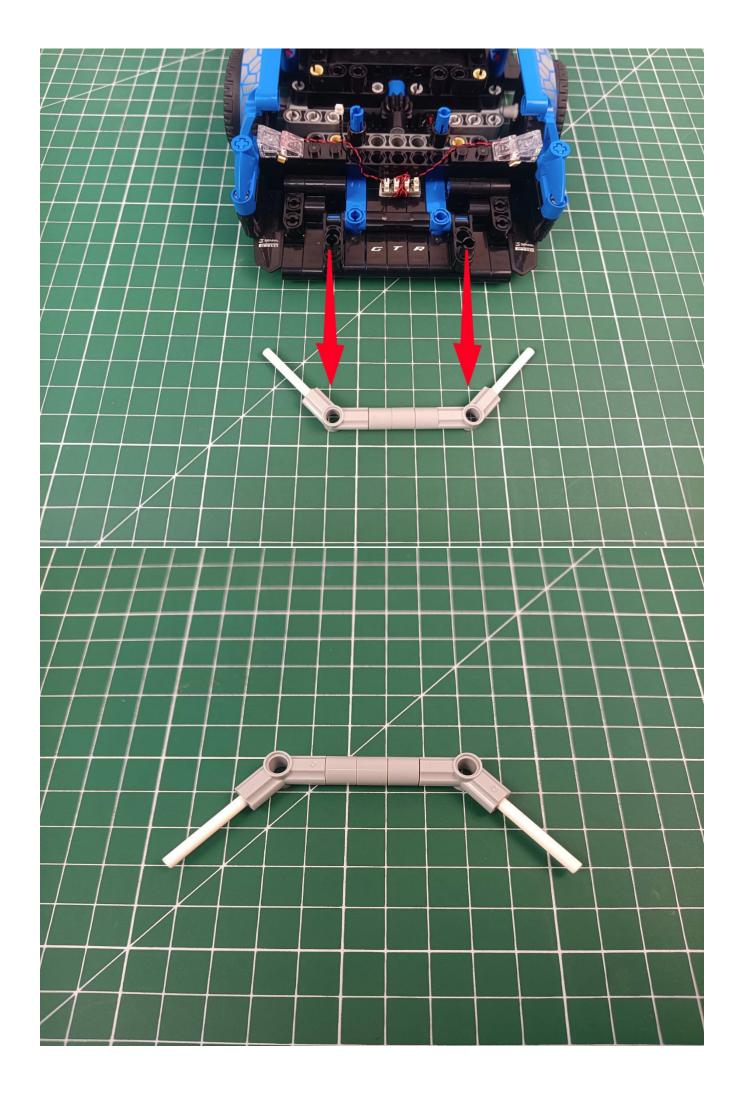

# Second step:

Instructions for installing this kit:

The above are ideas and instructions provided by our designers. Please move on:

- 1: Do you have any suggestions about the material and quality of our products?
- 2: Do you have any suggestions on the installation instructions and the degree of difficulty of the installation?
- 3: If you have better installation method and ideas, please contact us in time.