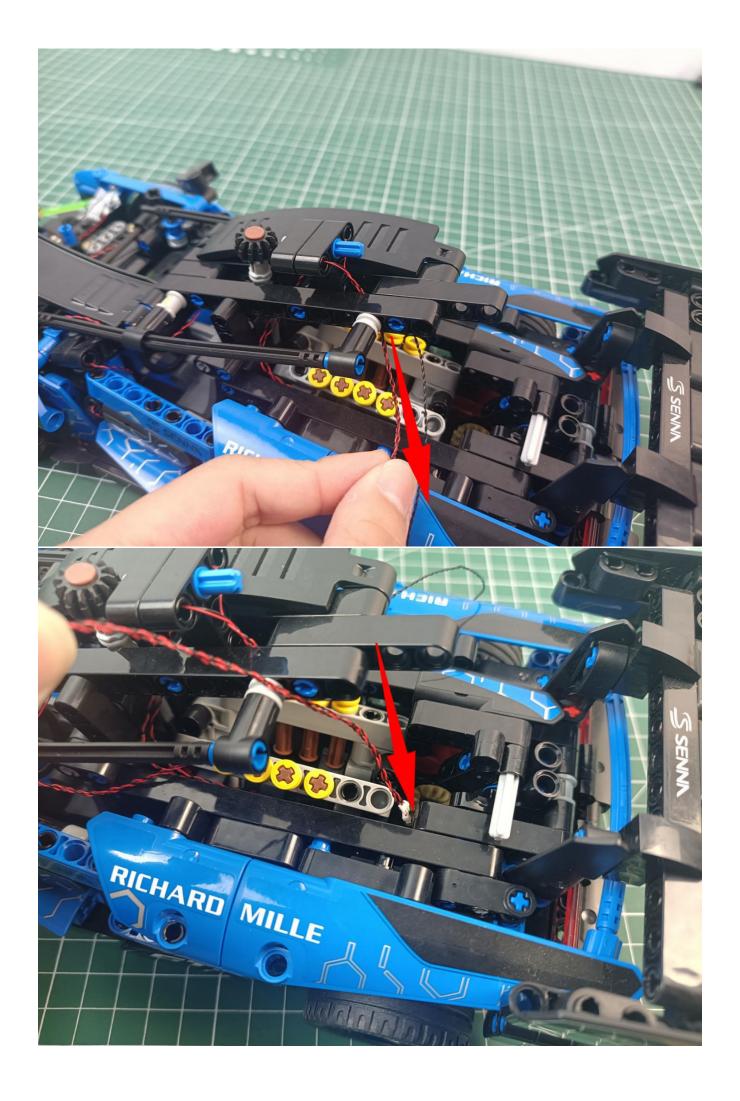

# First step:

Test every lamp pellet

# Second step:

Instructions for installing this kit:

The above are ideas and instructions provided by our designers. Please move on:

- 1: Do you have any suggestions about the material and quality of our products?
- 2: Do you have any suggestions on the installation instructions and the degree of difficulty of the installation?
- 3: If you have better installation method and ideas, please contact us in time.