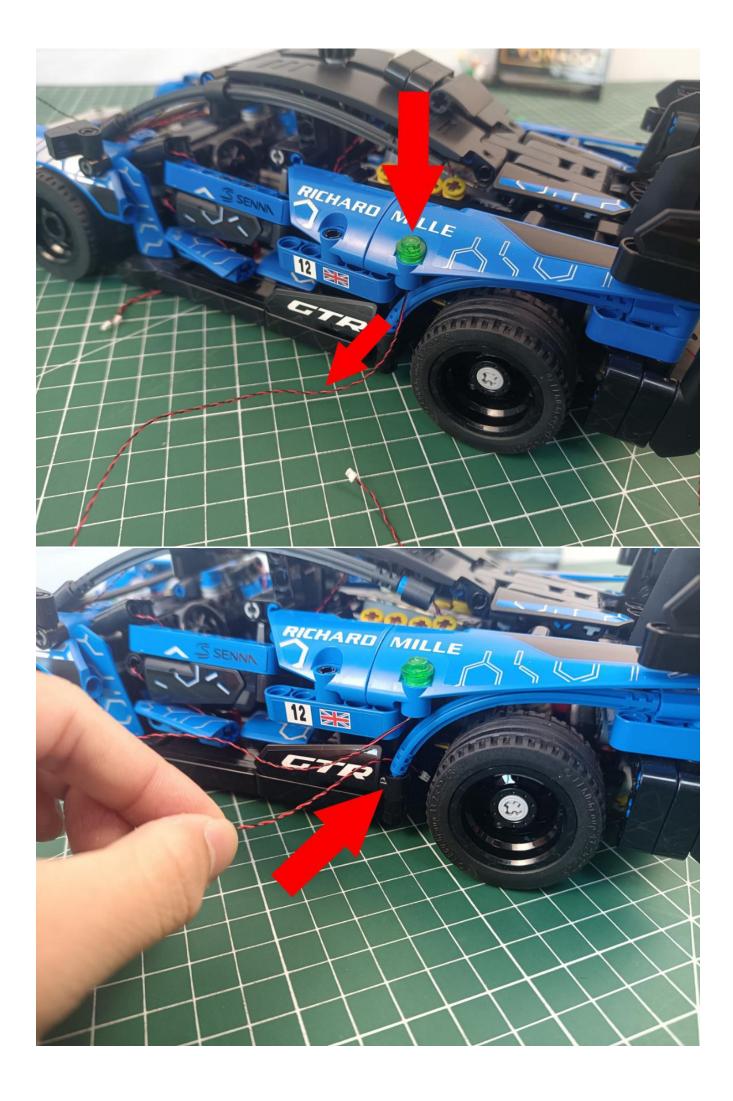

# Second step:

Instructions for installing this kit:

The above are ideas and instructions provided by our designers. Please move on:

- 1: Do you have any suggestions about the material and quality of our products?
- 2: Do you have any suggestions on the installation instructions and the degree of difficulty of the installation?
- 3: If you have better installation method and ideas, please contact us in time.