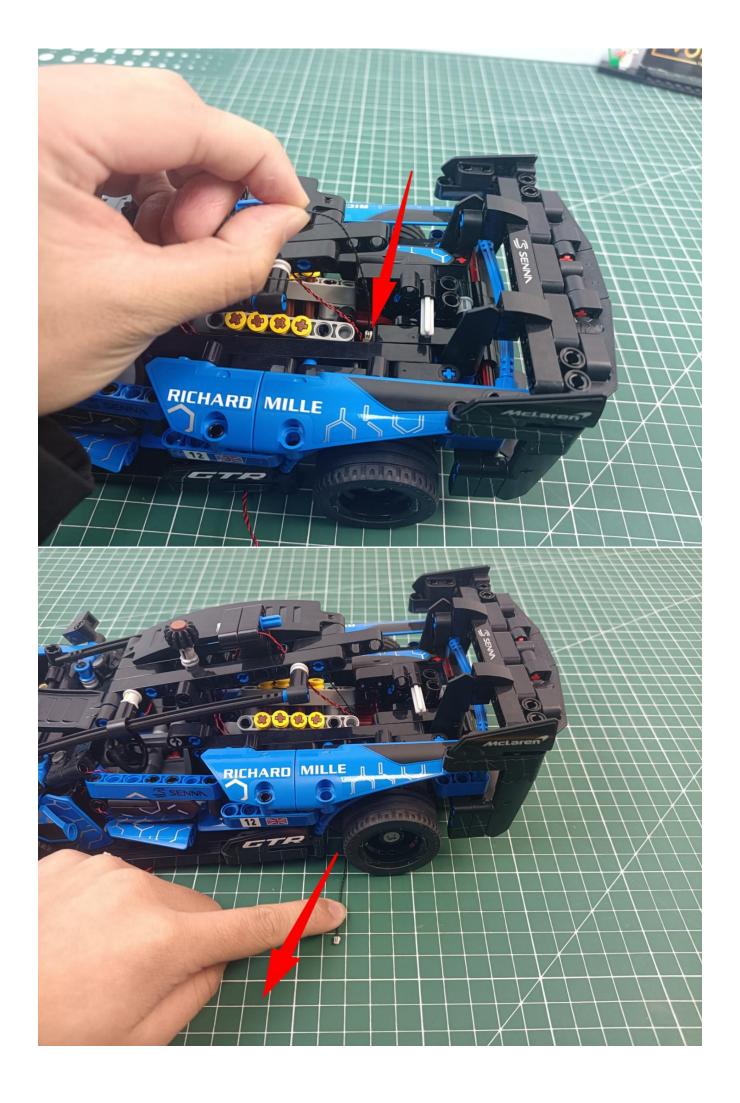

# First step:

Test every lamp pellet

# Second step:

Instructions for installing this kit:

The above are ideas and instructions provided by our designers. Please move on:

- 1: Do you have any suggestions about the material and quality of our products?
- 2: Do you have any suggestions on the installation instructions and the degree of difficulty of the installation?
- 3: If you have better installation method and ideas, please contact us in time.