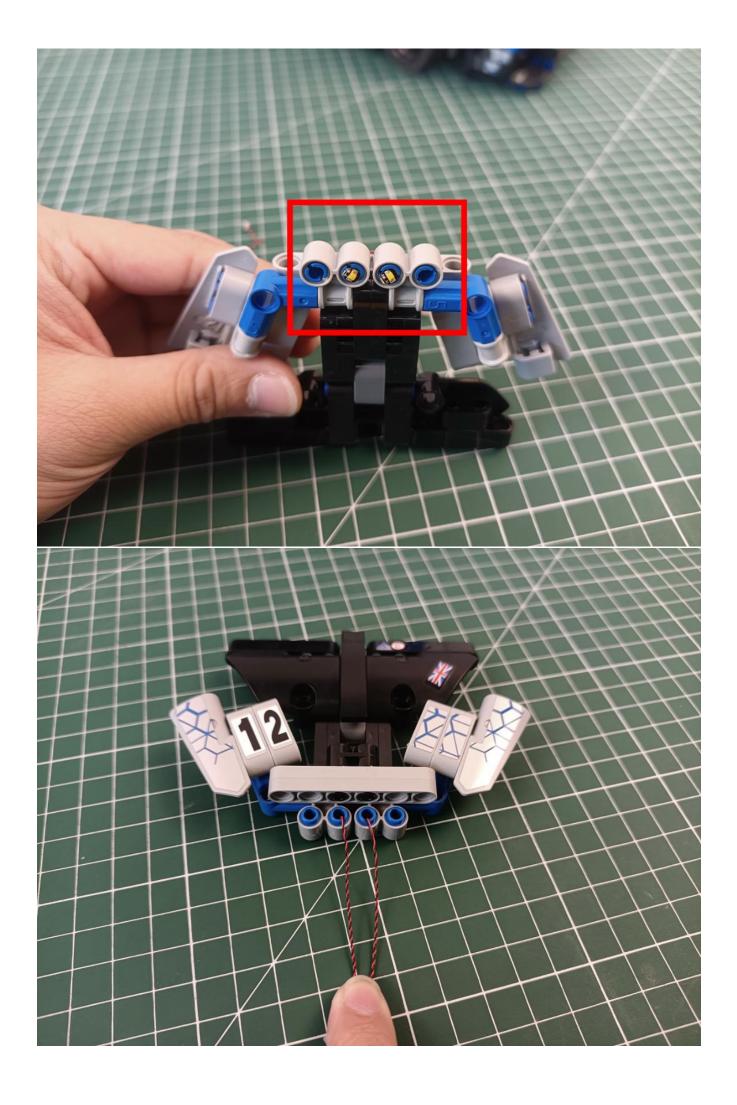

# First step:

Test every lamp pellet

# Second step:

Instructions for installing this kit:

The above are ideas and instructions provided by our designers. Please move on:

- 1: Do you have any suggestions about the material and quality of our products?
- 2: Do you have any suggestions on the installation instructions and the degree of difficulty of the installation?
- 3: If you have better installation method and ideas, please contact us in time.