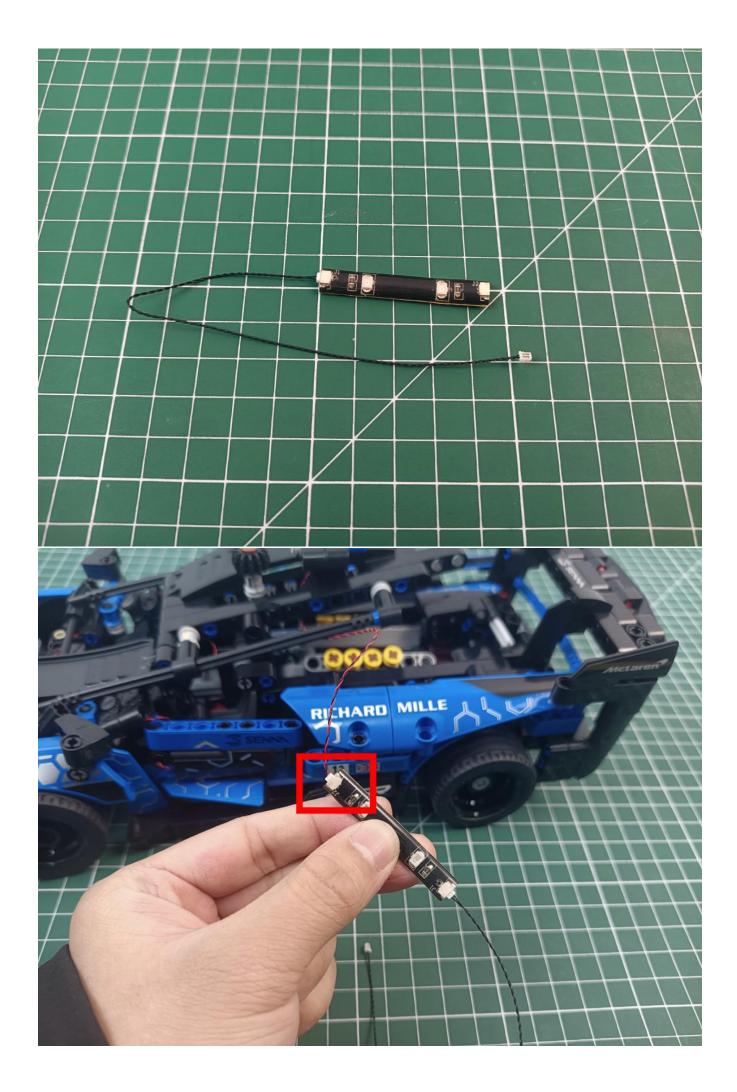

# Second step:

Instructions for installing this kit:

The above are ideas and instructions provided by our designers. Please move on:

- 1: Do you have any suggestions about the material and quality of our products?
- 2: Do you have any suggestions on the installation instructions and the degree of difficulty of the installation?
- 3: If you have better installation method and ideas, please contact us in time.