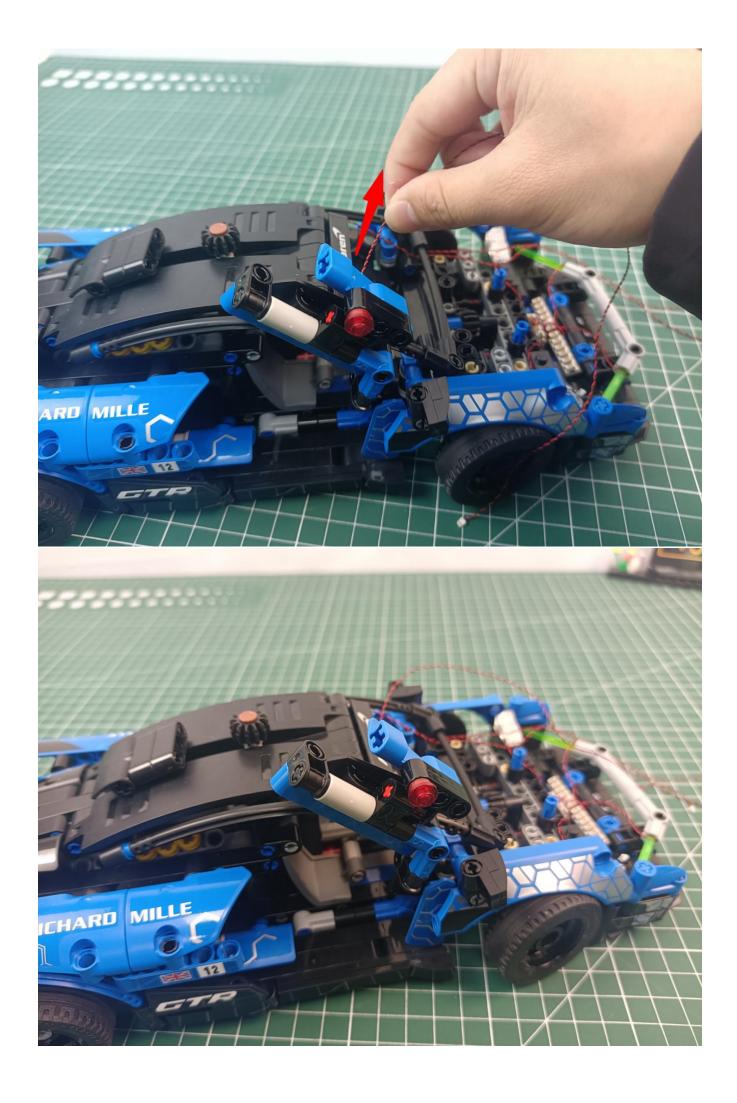

# Second step:

Instructions for installing this kit:

The above are ideas and instructions provided by our designers. Please move on:

- 1: Do you have any suggestions about the material and quality of our products?
- 2: Do you have any suggestions on the installation instructions and the degree of difficulty of the installation?
- 3: If you have better installation method and ideas, please contact us in time.