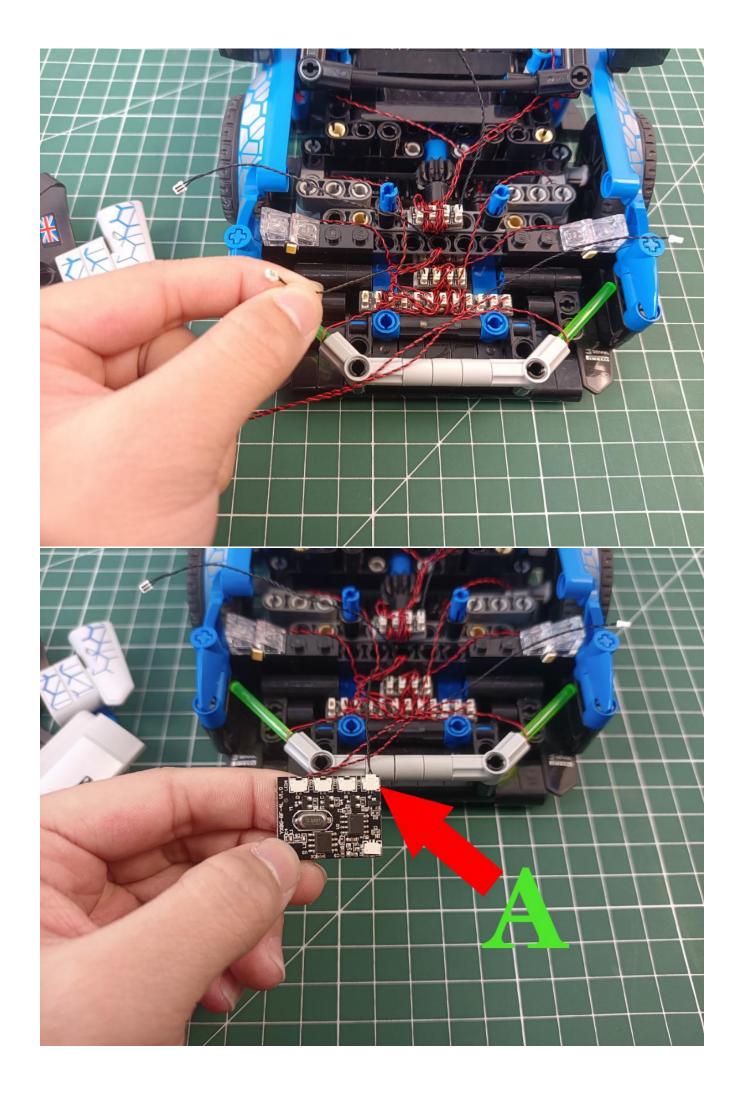

# Second step:

Instructions for installing this kit:

The above are ideas and instructions provided by our designers. Please move on:

- 1: Do you have any suggestions about the material and quality of our products?
- 2: Do you have any suggestions on the installation instructions and the degree of difficulty of the installation?
- 3: If you have better installation method and ideas, please contact us in time.