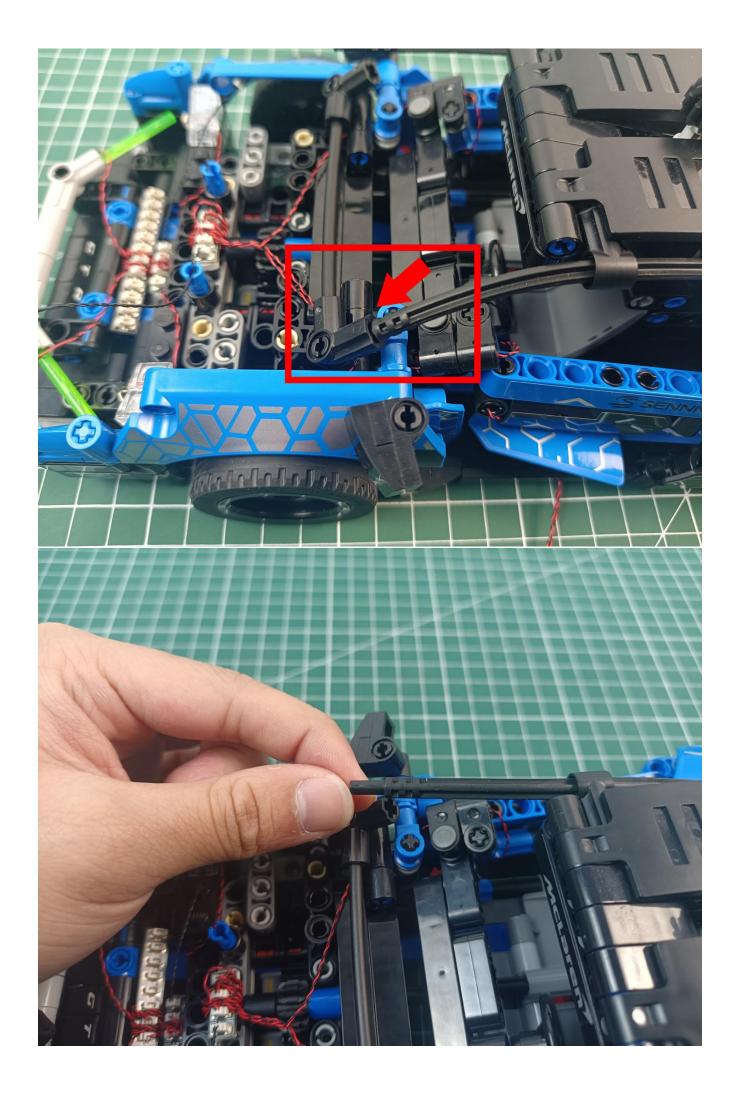

# Second step:

Instructions for installing this kit:

The above are ideas and instructions provided by our designers. Please move on:

- 1: Do you have any suggestions about the material and quality of our products?
- 2: Do you have any suggestions on the installation instructions and the degree of difficulty of the installation?
- 3: If you have better installation method and ideas, please contact us in time.