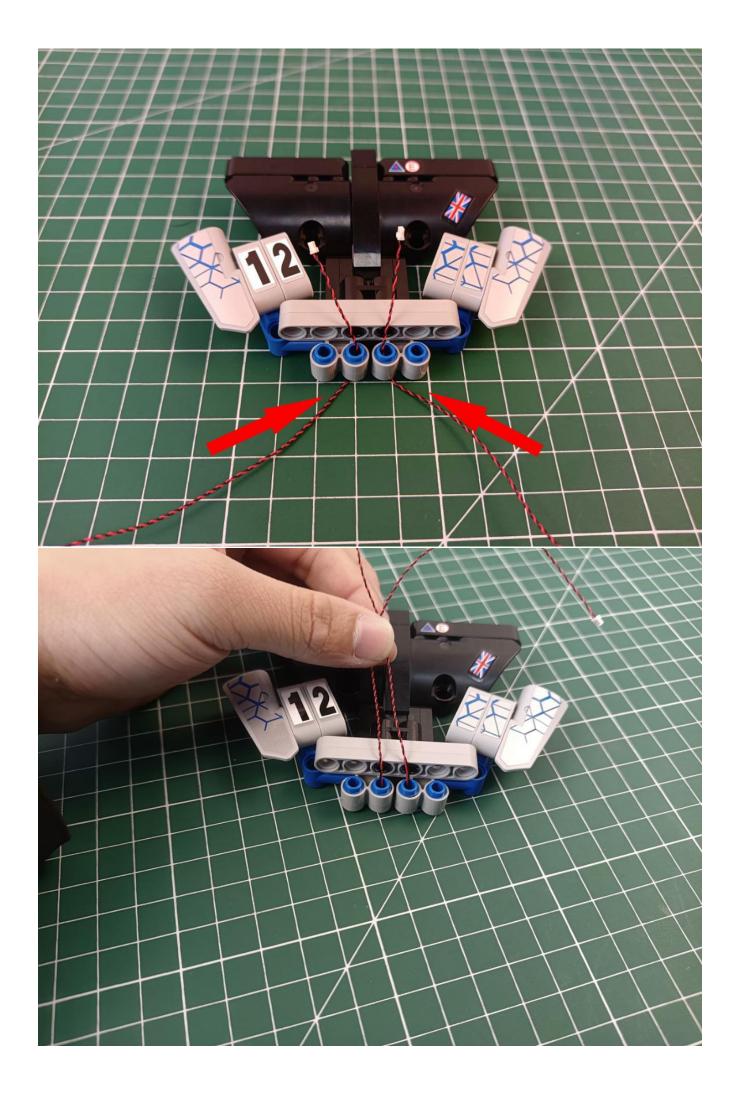

# First step:

Test every lamp pellet

# Second step:

Instructions for installing this kit:

The above are ideas and instructions provided by our designers. Please move on:

- 1: Do you have any suggestions about the material and quality of our products?
- 2: Do you have any suggestions on the installation instructions and the degree of difficulty of the installation?
- 3: If you have better installation method and ideas, please contact us in time.