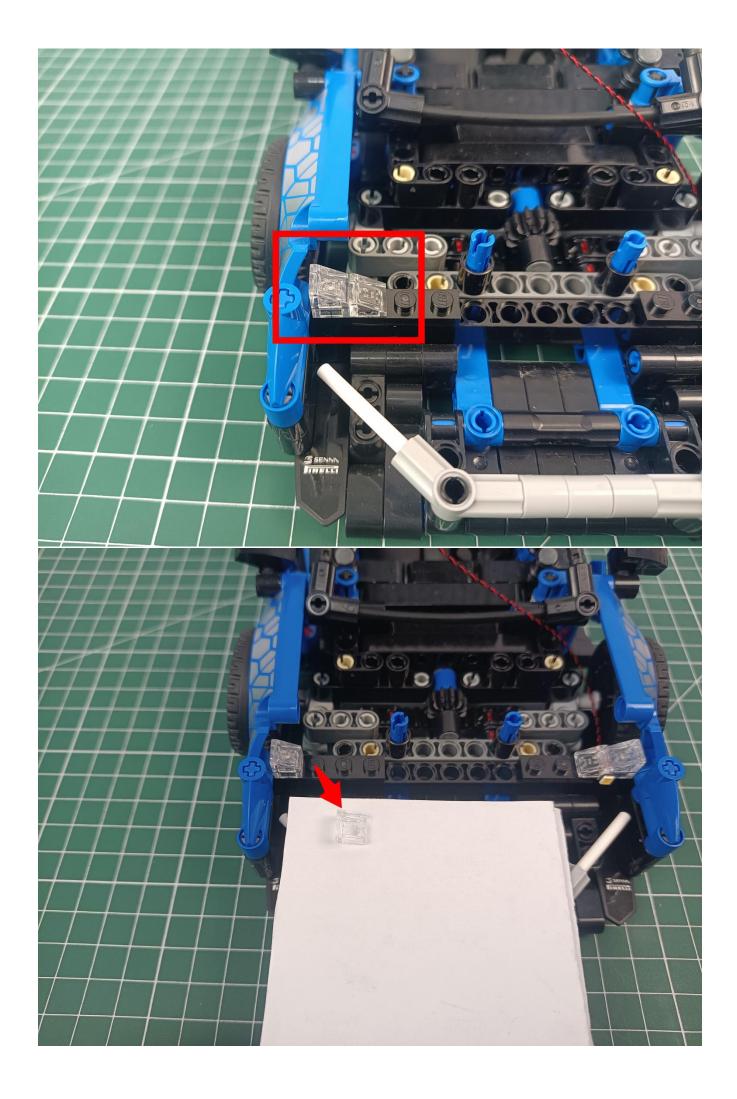

t, and the final effects of each module, you can make your own arrangement, and we will cooperate with you to replace or repurchase. LETS MOVE!

### Package contents:

- 2 x 15cm warm white lamp pellets
- 2 x 15cm white lamp pellets
- 2 x 15cm red lamp pellets
- 2 x 15cm green light particles
- 4 x 30cm green light particles
- 4 x 30cm red lamp pellets
- 1 x 30cm headlight pellets
- 2 x 15cm headlight pellets
- 1 x red light bar
- 1 x 8 socket
- 1 x 12 socket

- 2 x 4 sockets
- 1 x USB power kit
- 3 x 5cm cable
- 1 x 15cm cable
- 1 x 30cm cable
- 2 x 15cm red light stick
- 1 x 15cm blue light strip (7)
- 1 x 15cm green light strip (7)
- 1 x remote control module

### Extra pieces



# First step:

Test every lamp pellet



# Second step:

Instructions for installing this kit:















































































































































































































































































































































The above are ideas and instructions provided by our designers. Please move on:

- 1: Do you have any suggestions about the material and quality of our products?
- 2: Do you have any suggestions on the installation instructions and the degree of difficulty of the installation?
- 3: If you have better installation method and ideas, please contact us in time.