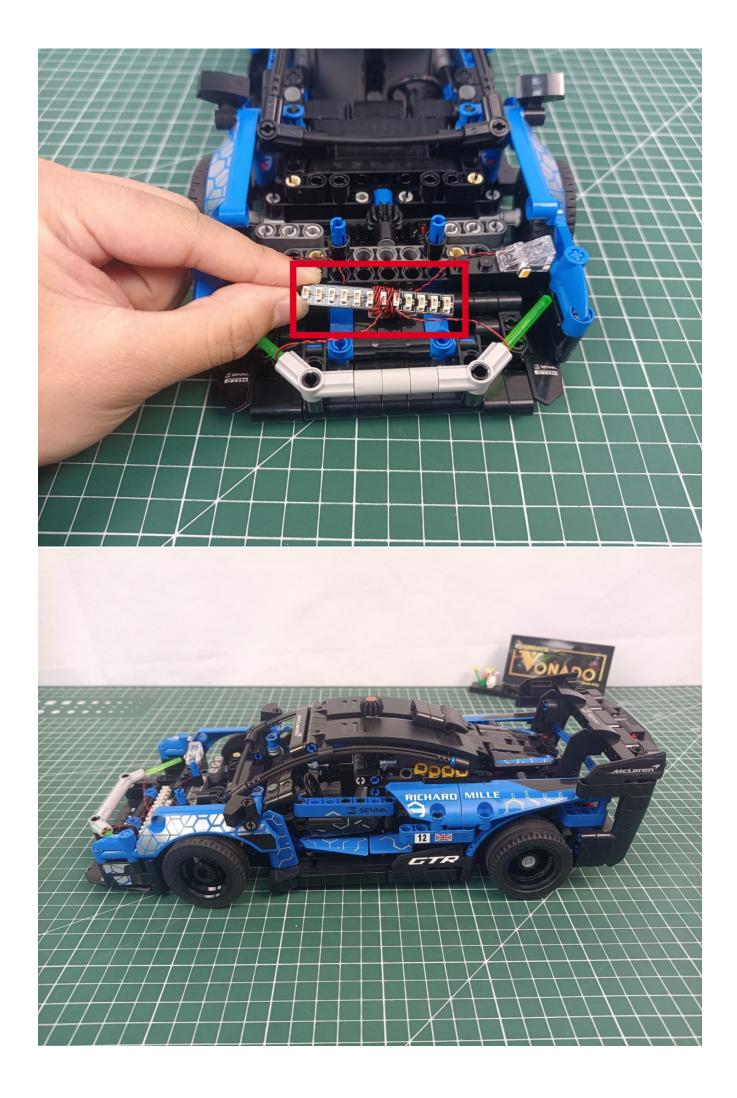

# Second step:

Instructions for installing this kit:

The above are ideas and instructions provided by our designers. Please move on:

- 1: Do you have any suggestions about the material and quality of our products?
- 2: Do you have any suggestions on the installation instructions and the degree of difficulty of the installation?
- 3: If you have better installation method and ideas, please contact us in time.