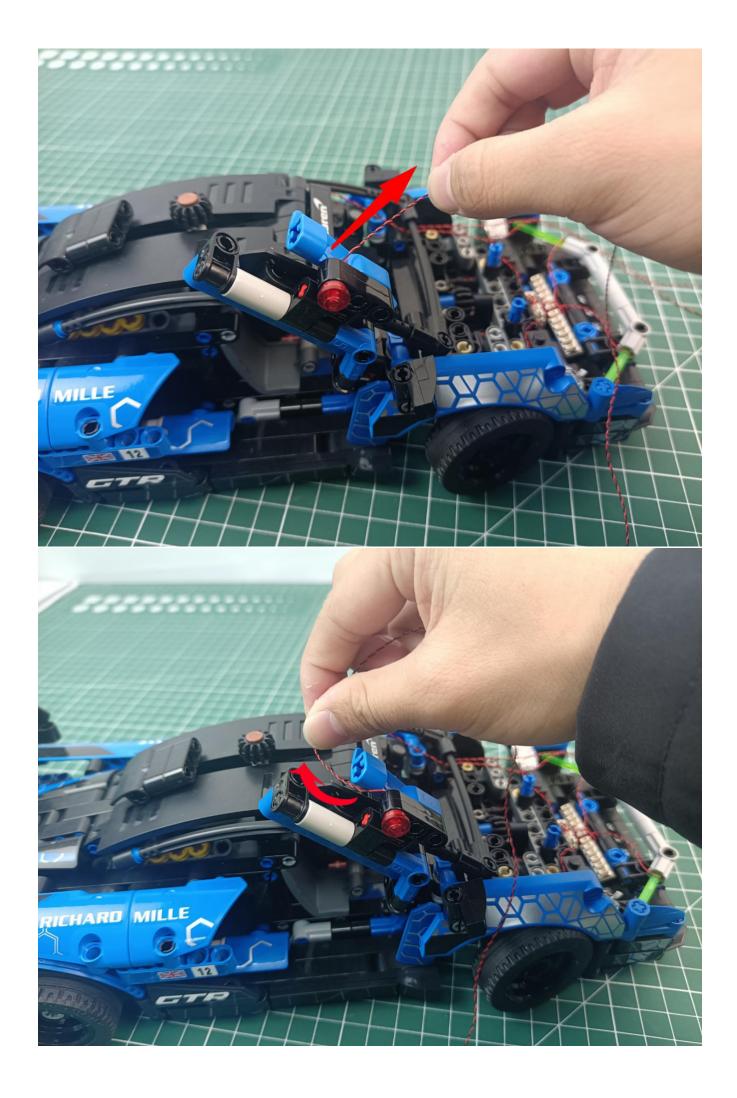

# Second step:

Instructions for installing this kit:

The above are ideas and instructions provided by our designers. Please move on:

- 1: Do you have any suggestions about the material and quality of our products?
- 2: Do you have any suggestions on the installation instructions and the degree of difficulty of the installation?
- 3: If you have better installation method and ideas, please contact us in time.