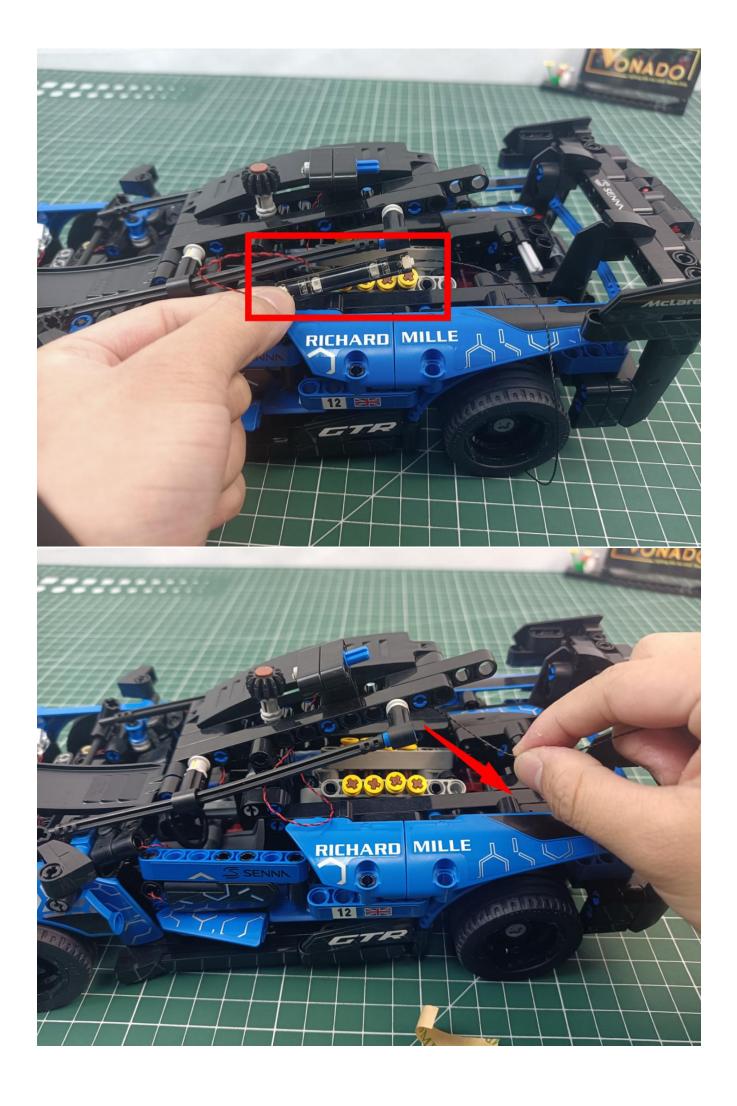

# Second step:

Instructions for installing this kit:

The above are ideas and instructions provided by our designers. Please move on:

- 1: Do you have any suggestions about the material and quality of our products?
- 2: Do you have any suggestions on the installation instructions and the degree of difficulty of the installation?
- 3: If you have better installation method and ideas, please contact us in time.