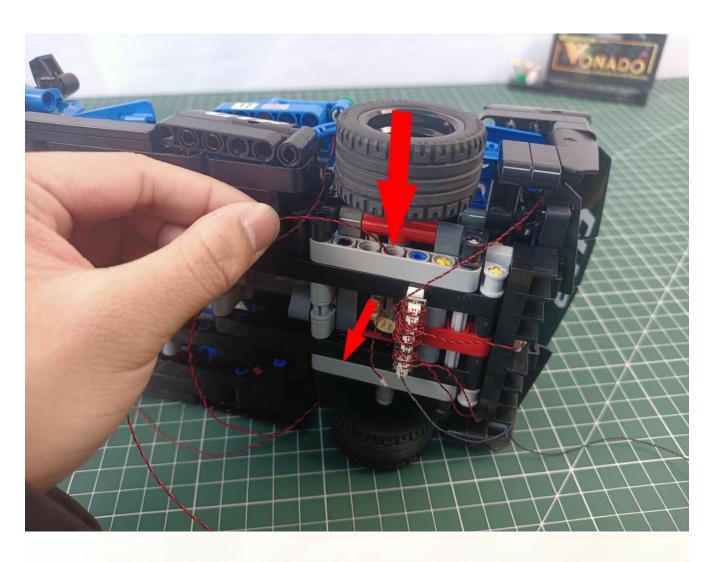

# Second step:

Instructions for installing this kit:

The above are ideas and instructions provided by our designers. Please move on:

- 1: Do you have any suggestions about the material and quality of our products?
- 2: Do you have any suggestions on the installation instructions and the degree of difficulty of the installation?
- 3: If you have better installation method and ideas, please contact us in time.