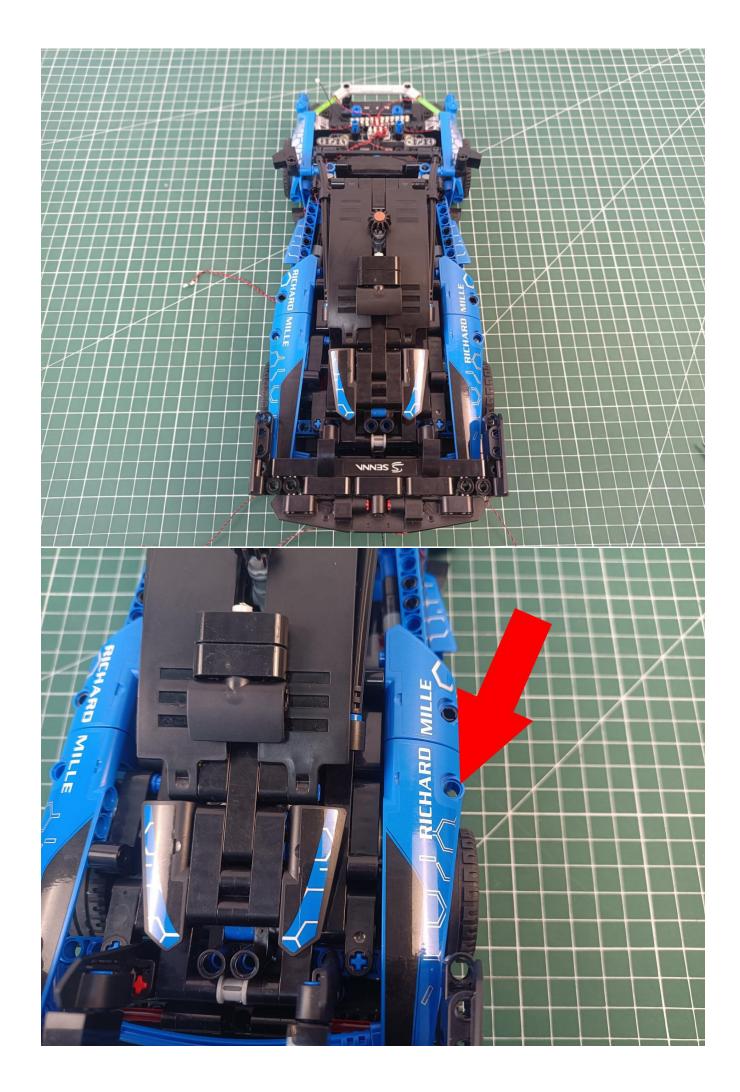

# Second step:

Instructions for installing this kit:

The above are ideas and instructions provided by our designers. Please move on:

- 1: Do you have any suggestions about the material and quality of our products?
- 2: Do you have any suggestions on the installation instructions and the degree of difficulty of the installation?
- 3: If you have better installation method and ideas, please contact us in time.