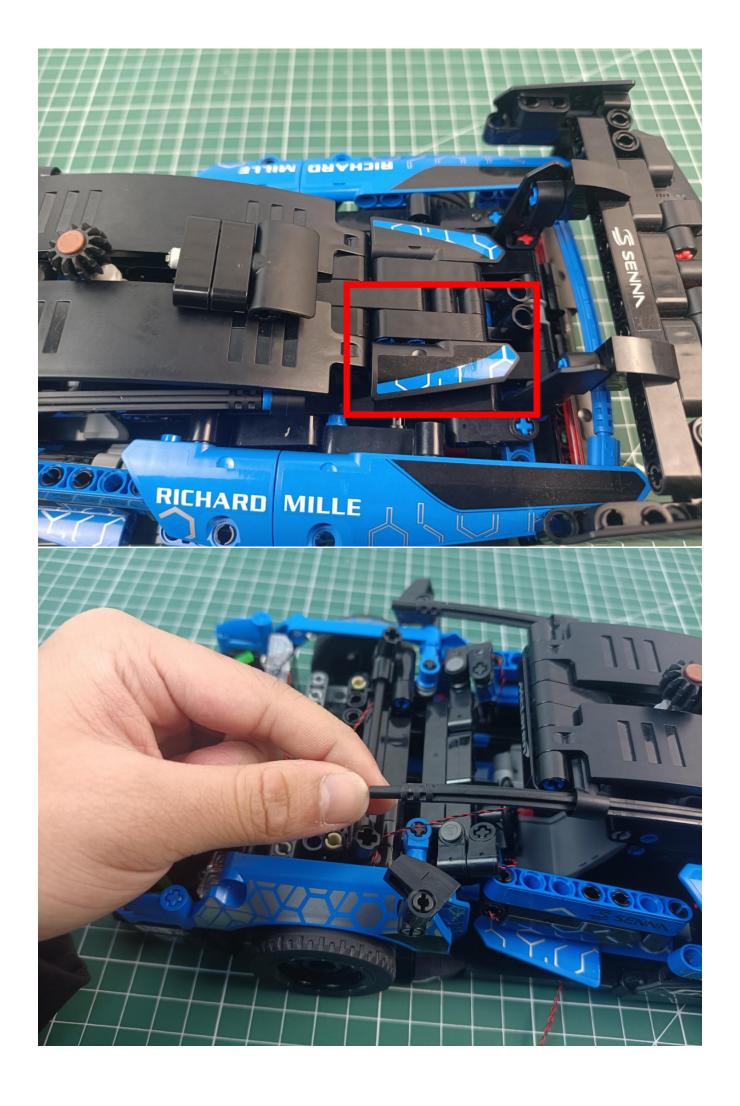

# Second step:

Instructions for installing this kit:

The above are ideas and instructions provided by our designers. Please move on:

- 1: Do you have any suggestions about the material and quality of our products?
- 2: Do you have any suggestions on the installation instructions and the degree of difficulty of the installation?
- 3: If you have better installation method and ideas, please contact us in time.