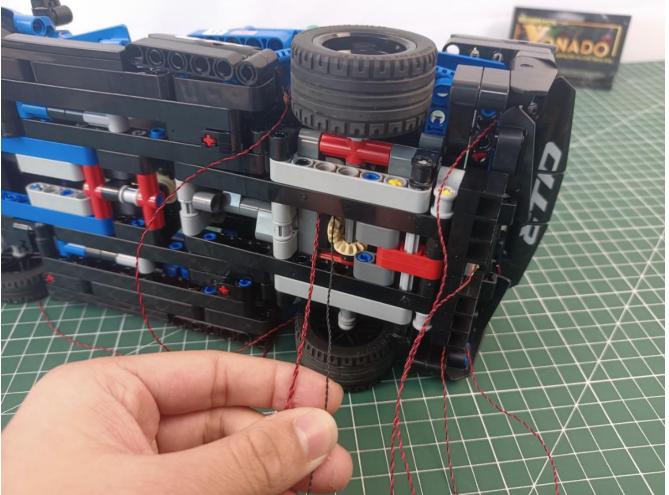

e lamp pellets
- 2 x 15cm red lamp pellets
- 2 x 15cm green light particles
- 4 x 30cm green light particles
- 4 x 30cm red lamp pellets
- 1 x 30cm headlight pellets
- 2 x 15cm headlight pellets
- 1 x red light bar
- 1 x 8 socket
- 1 x 12 socket

- 2 x 4 sockets
- 1 x USB power kit
- 3 x 5cm cable
- 1 x 15cm cable
- 1 x 30cm cable
- 2 x 15cm red light stick
- 1 x 15cm blue light strip (7)
- 1 x 15cm green light strip (7)
- 1 x remote control module

### Extra pieces



# First step:

Test every lamp pellet



# Second step:

Instructions for installing this kit:















































































































































































































































































































































The above are ideas and instructions provided by our designers. Please move on:

- 1: Do you have any suggestions about the material and quality of our products?
- 2: Do you have any suggestions on the installation instructions and the degree of difficulty of the installation?
- 3: If you have better installation method and ideas, please contact us in time.