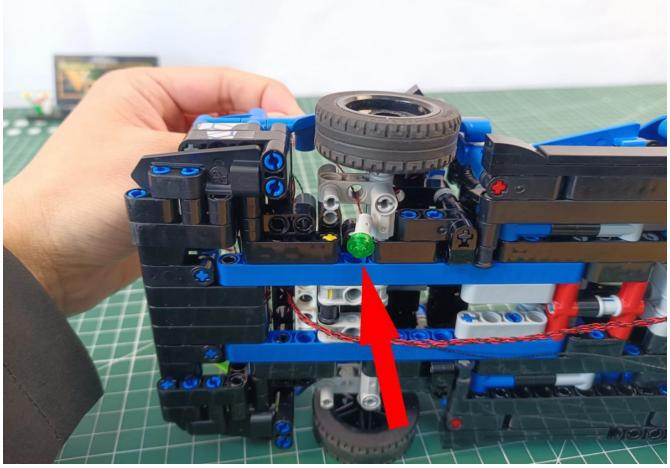

# Second step:

Instructions for installing this kit:

The above are ideas and instructions provided by our designers. Please move on:

- 1: Do you have any suggestions about the material and quality of our products?
- 2: Do you have any suggestions on the installation instructions and the degree of difficulty of the installation?
- 3: If you have better installation method and ideas, please contact us in time.