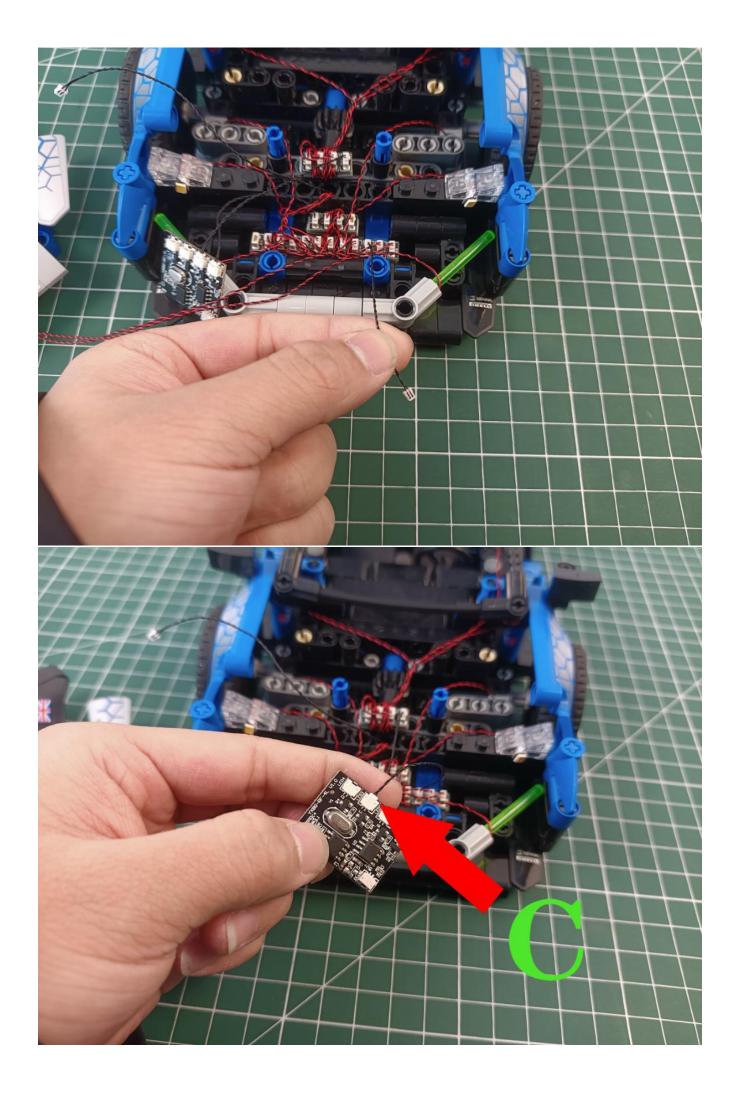

reen light particles
- 4 x 30cm red lamp pellets
- 1 x 30cm headlight pellets
- 2 x 15cm headlight pellets
- 1 x red light bar
- 1 x 8 socket
- 1 x 12 socket

- 2 x 4 sockets
- 1 x USB power kit
- 3 x 5cm cable
- 1 x 15cm cable
- 1 x 30cm cable
- 2 x 15cm red light stick
- 1 x 15cm blue light strip (7)
- 1 x 15cm green light strip (7)
- 1 x remote control module

### Extra pieces



# First step:

Test every lamp pellet



# Second step:

Instructions for installing this kit:















































































































































































































































































































































The above are ideas and instructions provided by our designers. Please move on:

- 1: Do you have any suggestions about the material and quality of our products?
- 2: Do you have any suggestions on the installation instructions and the degree of difficulty of the installation?
- 3: If you have better installation method and ideas, please contact us in time.