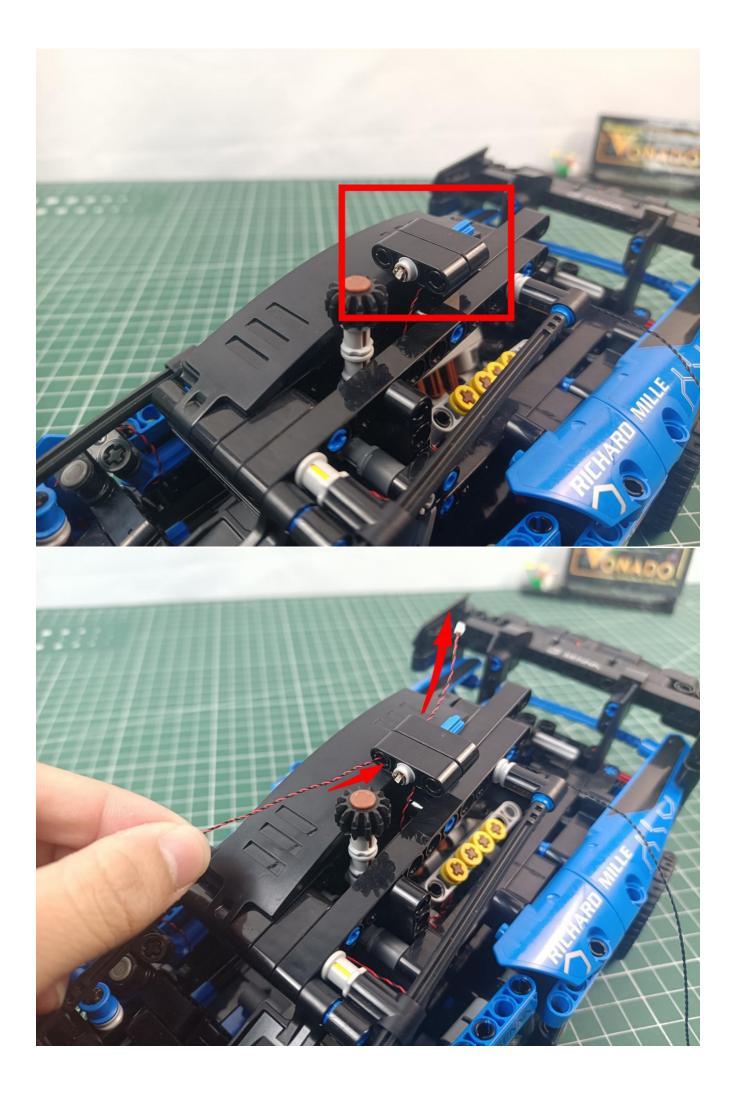

# Second step:

Instructions for installing this kit:

The above are ideas and instructions provided by our designers. Please move on:

- 1: Do you have any suggestions about the material and quality of our products?
- 2: Do you have any suggestions on the installation instructions and the degree of difficulty of the installation?
- 3: If you have better installation method and ideas, please contact us in time.