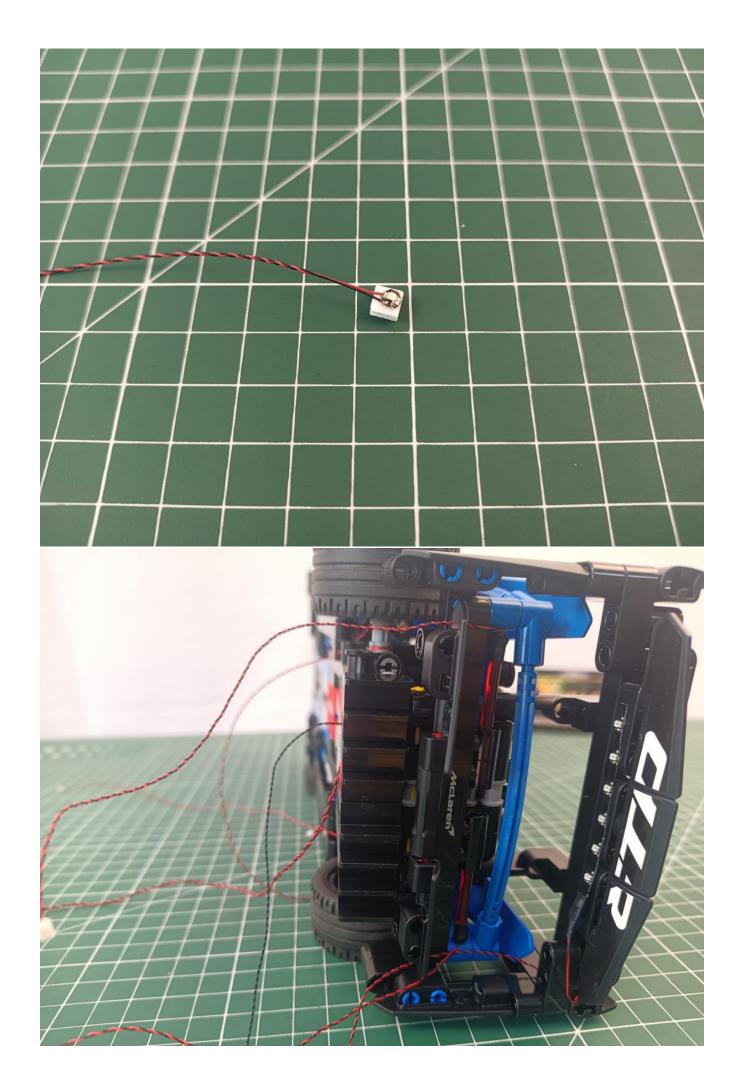

# First step:

Test every lamp pellet

# Second step:

Instructions for installing this kit:

The above are ideas and instructions provided by our designers. Please move on:

- 1: Do you have any suggestions about the material and quality of our products?
- 2: Do you have any suggestions on the installation instructions and the degree of difficulty of the installation?
- 3: If you have better installation method and ideas, please contact us in time.