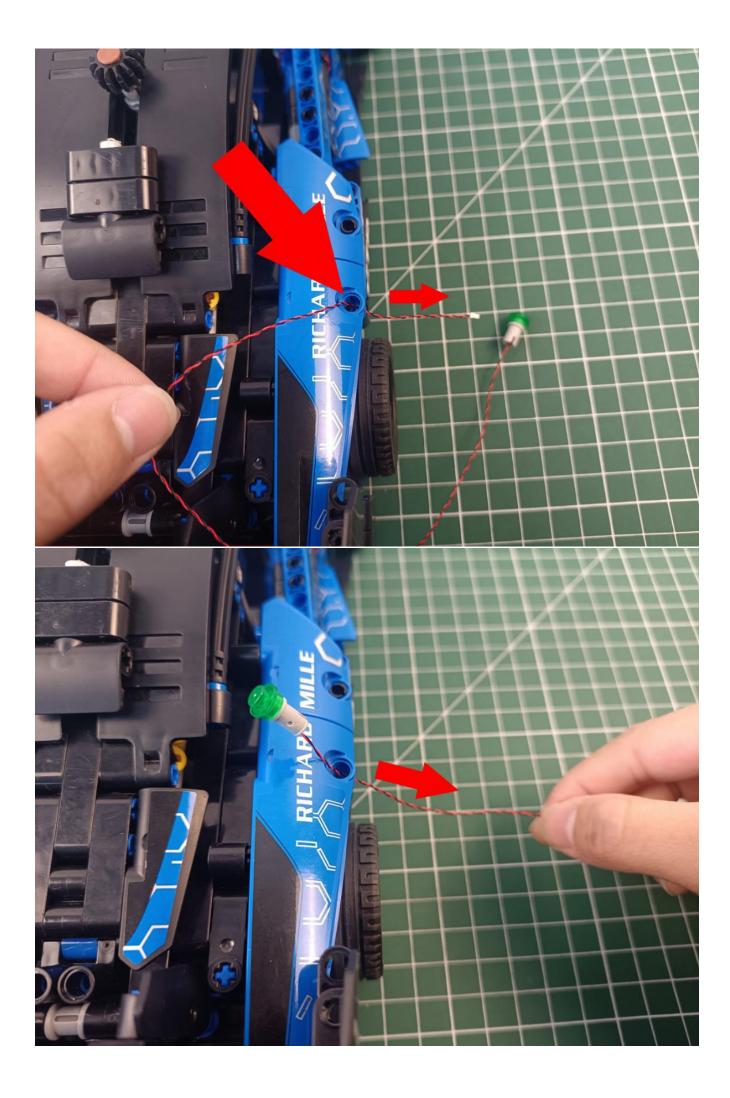

# Second step:

Instructions for installing this kit:

The above are ideas and instructions provided by our designers. Please move on:

- 1: Do you have any suggestions about the material and quality of our products?
- 2: Do you have any suggestions on the installation instructions and the degree of difficulty of the installation?
- 3: If you have better installation method and ideas, please contact us in time.