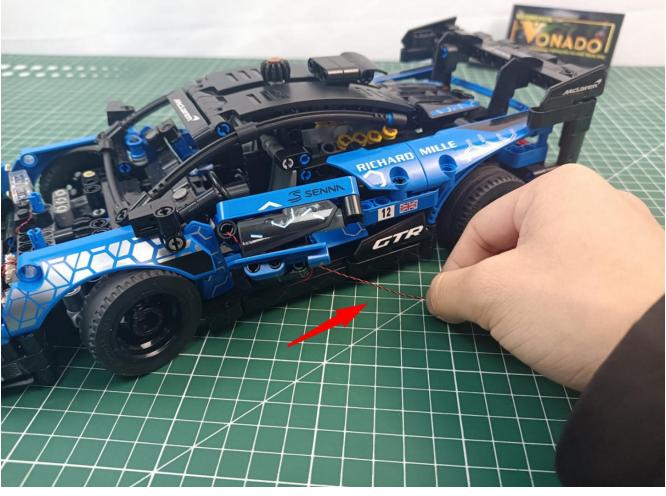

# First step:

Test every lamp pellet

# Second step:

Instructions for installing this kit:

The above are ideas and instructions provided by our designers. Please move on:

- 1: Do you have any suggestions about the material and quality of our products?
- 2: Do you have any suggestions on the installation instructions and the degree of difficulty of the installation?
- 3: If you have better installation method and ideas, please contact us in time.