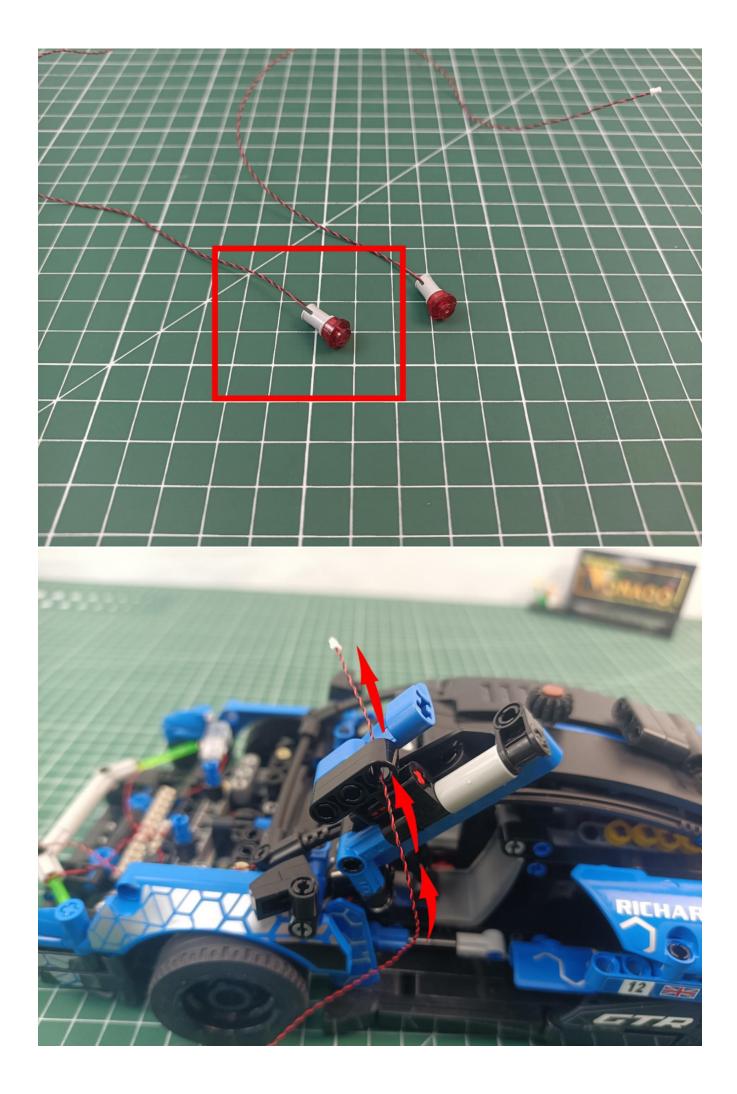

# First step:

Test every lamp pellet

# Second step:

Instructions for installing this kit:

The above are ideas and instructions provided by our designers. Please move on:

- 1: Do you have any suggestions about the material and quality of our products?
- 2: Do you have any suggestions on the installation instructions and the degree of difficulty of the installation?
- 3: If you have better installation method and ideas, please contact us in time.