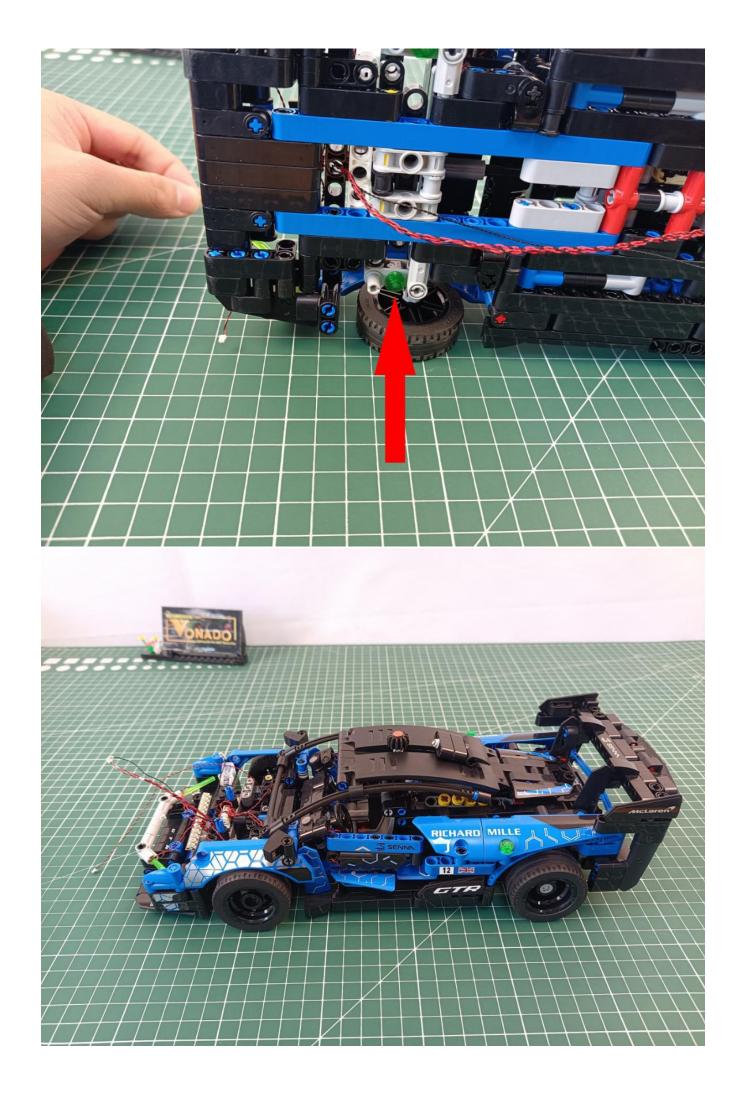

light particles
- 4 x 30cm green light particles
- 4 x 30cm red lamp pellets
- 1 x 30cm headlight pellets
- 2 x 15cm headlight pellets
- 1 x red light bar
- 1 x 8 socket
- 1 x 12 socket

- 2 x 4 sockets
- 1 x USB power kit
- 3 x 5cm cable
- 1 x 15cm cable
- 1 x 30cm cable
- 2 x 15cm red light stick
- 1 x 15cm blue light strip (7)
- 1 x 15cm green light strip (7)
- 1 x remote control module

### Extra pieces



# First step:

Test every lamp pellet



# Second step:

Instructions for installing this kit:















































































































































































































































































































































The above are ideas and instructions provided by our designers. Please move on:

- 1: Do you have any suggestions about the material and quality of our products?
- 2: Do you have any suggestions on the installation instructions and the degree of difficulty of the installation?
- 3: If you have better installation method and ideas, please contact us in time.