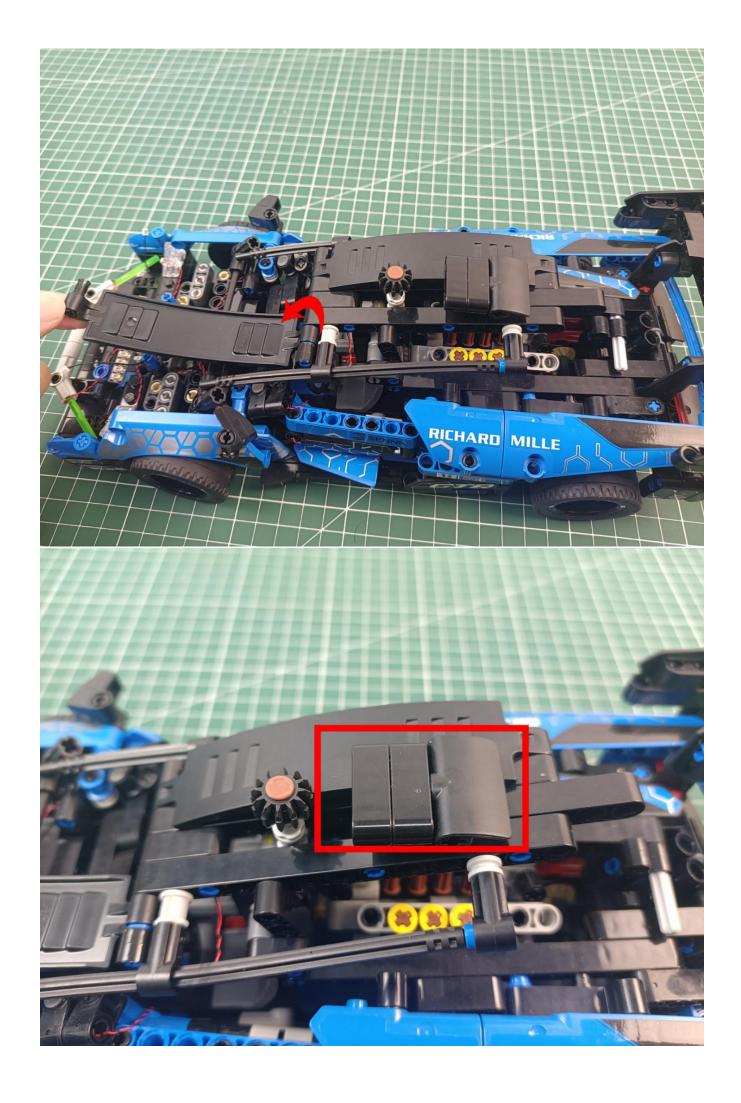

# Second step:

Instructions for installing this kit:

The above are ideas and instructions provided by our designers. Please move on:

- 1: Do you have any suggestions about the material and quality of our products?
- 2: Do you have any suggestions on the installation instructions and the degree of difficulty of the installation?
- 3: If you have better installation method and ideas, please contact us in time.