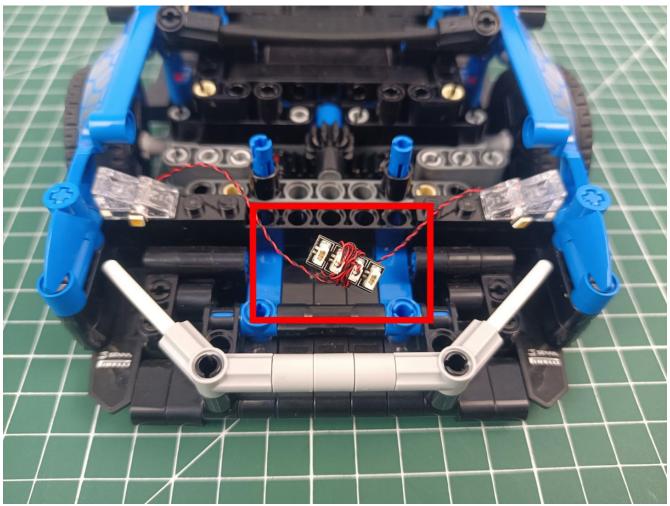

he final effects of each module, you can make your own arrangement, and we will cooperate with you to replace or repurchase. LETS MOVE!

### Package contents:

- 2 x 15cm warm white lamp pellets
- 2 x 15cm white lamp pellets
- 2 x 15cm red lamp pellets
- 2 x 15cm green light particles
- 4 x 30cm green light particles
- 4 x 30cm red lamp pellets
- 1 x 30cm headlight pellets
- 2 x 15cm headlight pellets
- 1 x red light bar
- 1 x 8 socket
- 1 x 12 socket

- 2 x 4 sockets
- 1 x USB power kit
- 3 x 5cm cable
- 1 x 15cm cable
- 1 x 30cm cable
- 2 x 15cm red light stick
- 1 x 15cm blue light strip (7)
- 1 x 15cm green light strip (7)
- 1 x remote control module

### Extra pieces



# First step:

Test every lamp pellet



# Second step:

Instructions for installing this kit:















































































































































































































































































































































The above are ideas and instructions provided by our designers. Please move on:

- 1: Do you have any suggestions about the material and quality of our products?
- 2: Do you have any suggestions on the installation instructions and the degree of difficulty of the installation?
- 3: If you have better installation method and ideas, please contact us in time.