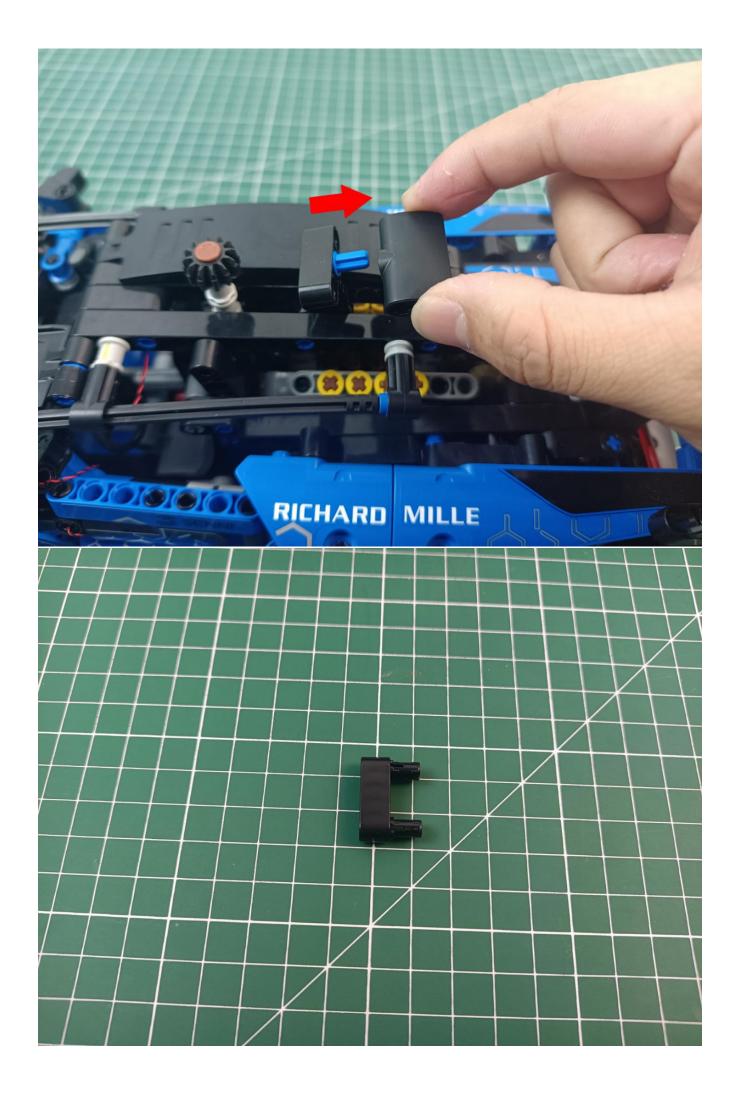

# Second step:

Instructions for installing this kit:

The above are ideas and instructions provided by our designers. Please move on:

- 1: Do you have any suggestions about the material and quality of our products?
- 2: Do you have any suggestions on the installation instructions and the degree of difficulty of the installation?
- 3: If you have better installation method and ideas, please contact us in time.