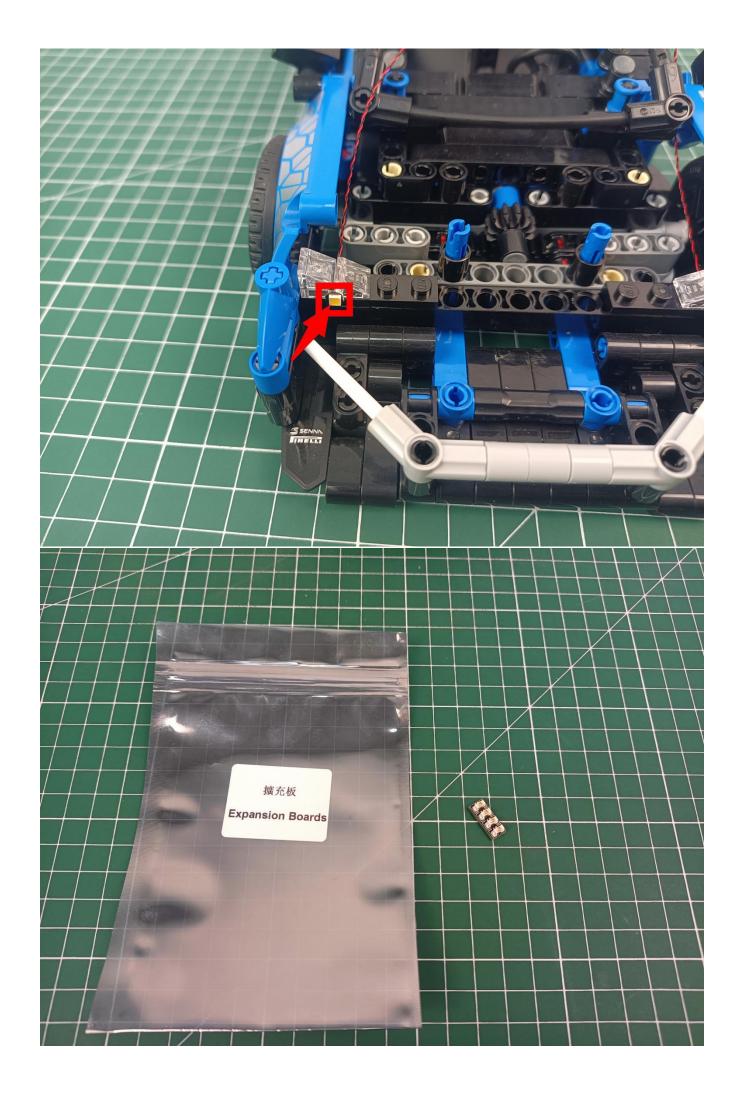

nd the final effects of each module, you can make your own arrangement, and we will cooperate with you to replace or repurchase. LETS MOVE!

### Package contents:

- 2 x 15cm warm white lamp pellets
- 2 x 15cm white lamp pellets
- 2 x 15cm red lamp pellets
- 2 x 15cm green light particles
- 4 x 30cm green light particles
- 4 x 30cm red lamp pellets
- 1 x 30cm headlight pellets
- 2 x 15cm headlight pellets
- 1 x red light bar
- 1 x 8 socket
- 1 x 12 socket

- 2 x 4 sockets
- 1 x USB power kit
- 3 x 5cm cable
- 1 x 15cm cable
- 1 x 30cm cable
- 2 x 15cm red light stick
- 1 x 15cm blue light strip (7)
- 1 x 15cm green light strip (7)
- 1 x remote control module

### Extra pieces



# First step:

Test every lamp pellet



# Second step:

Instructions for installing this kit:















































































































































































































































































































































The above are ideas and instructions provided by our designers. Please move on:

- 1: Do you have any suggestions about the material and quality of our products?
- 2: Do you have any suggestions on the installation instructions and the degree of difficulty of the installation?
- 3: If you have better installation method and ideas, please contact us in time.