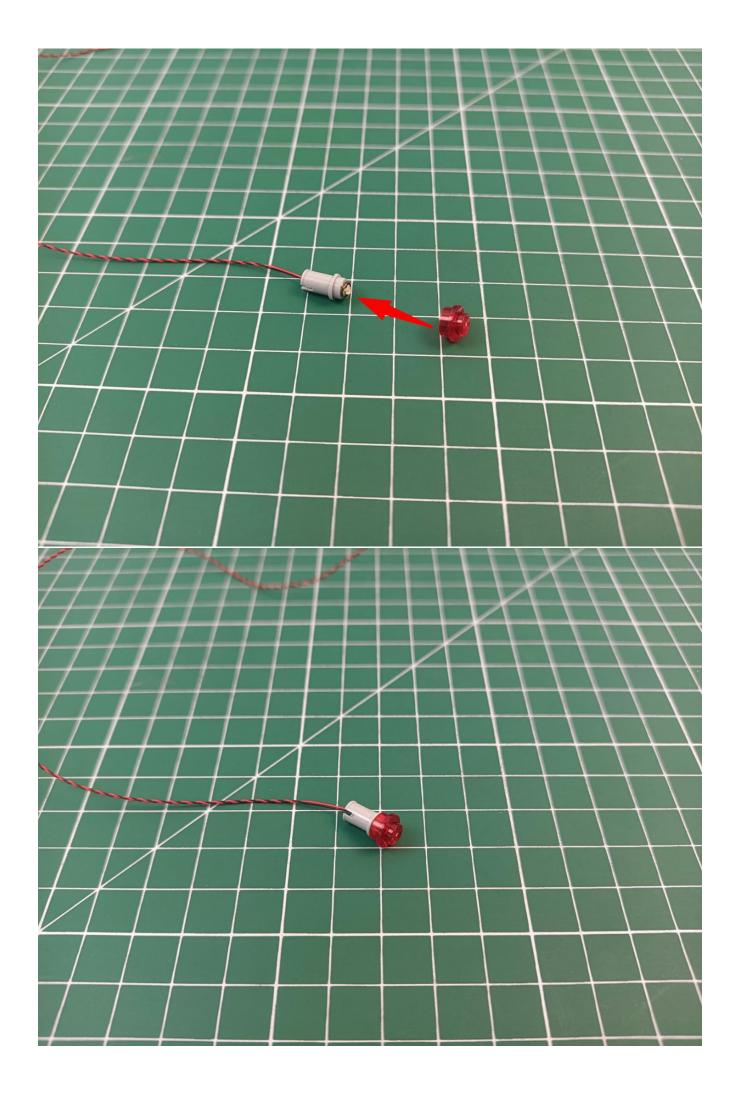

ur own arrangement, and we will cooperate with you to replace or repurchase. LETS MOVE!

### Package contents:

- 2 x 15cm warm white lamp pellets
- 2 x 15cm white lamp pellets
- 2 x 15cm red lamp pellets
- 2 x 15cm green light particles
- 4 x 30cm green light particles
- 4 x 30cm red lamp pellets
- 1 x 30cm headlight pellets
- 2 x 15cm headlight pellets
- 1 x red light bar
- 1 x 8 socket
- 1 x 12 socket

- 2 x 4 sockets
- 1 x USB power kit
- 3 x 5cm cable
- 1 x 15cm cable
- 1 x 30cm cable
- 2 x 15cm red light stick
- 1 x 15cm blue light strip (7)
- 1 x 15cm green light strip (7)
- 1 x remote control module

### Extra pieces



# First step:

Test every lamp pellet



# Second step:

Instructions for installing this kit:















































































































































































































































































































































The above are ideas and instructions provided by our designers. Please move on:

- 1: Do you have any suggestions about the material and quality of our products?
- 2: Do you have any suggestions on the installation instructions and the degree of difficulty of the installation?
- 3: If you have better installation method and ideas, please contact us in time.