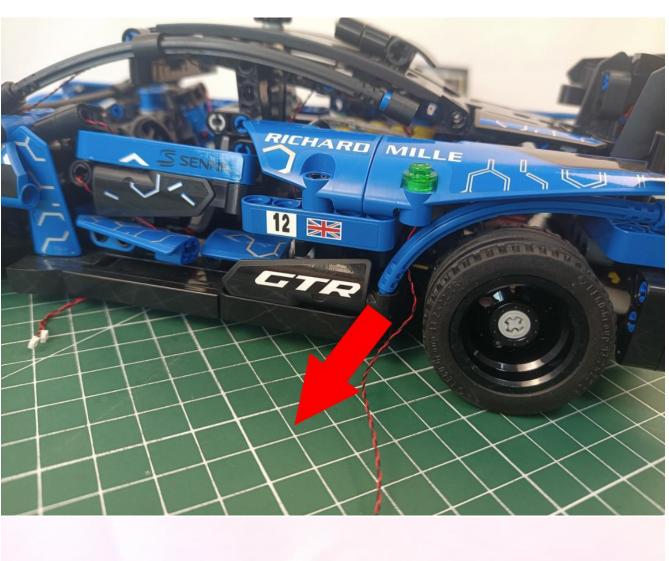

# Second step:

Instructions for installing this kit:

The above are ideas and instructions provided by our designers. Please move on:

- 1: Do you have any suggestions about the material and quality of our products?
- 2: Do you have any suggestions on the installation instructions and the degree of difficulty of the installation?
- 3: If you have better installation method and ideas, please contact us in time.