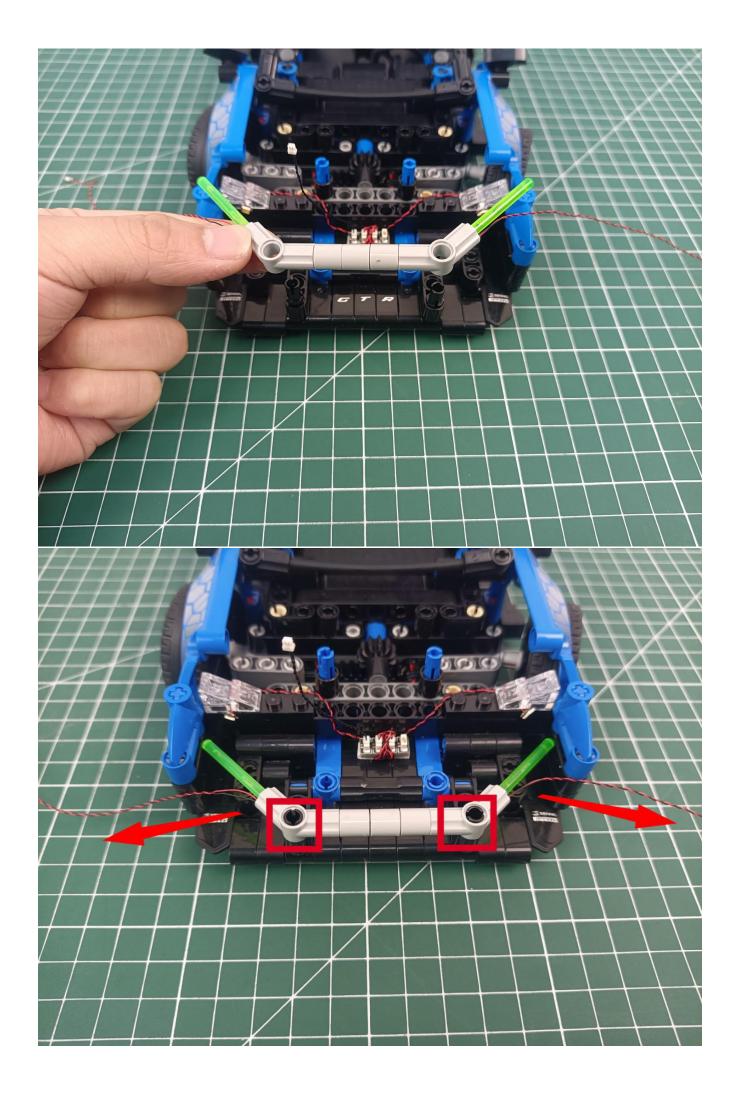

# Second step:

Instructions for installing this kit:

The above are ideas and instructions provided by our designers. Please move on:

- 1: Do you have any suggestions about the material and quality of our products?
- 2: Do you have any suggestions on the installation instructions and the degree of difficulty of the installation?
- 3: If you have better installation method and ideas, please contact us in time.