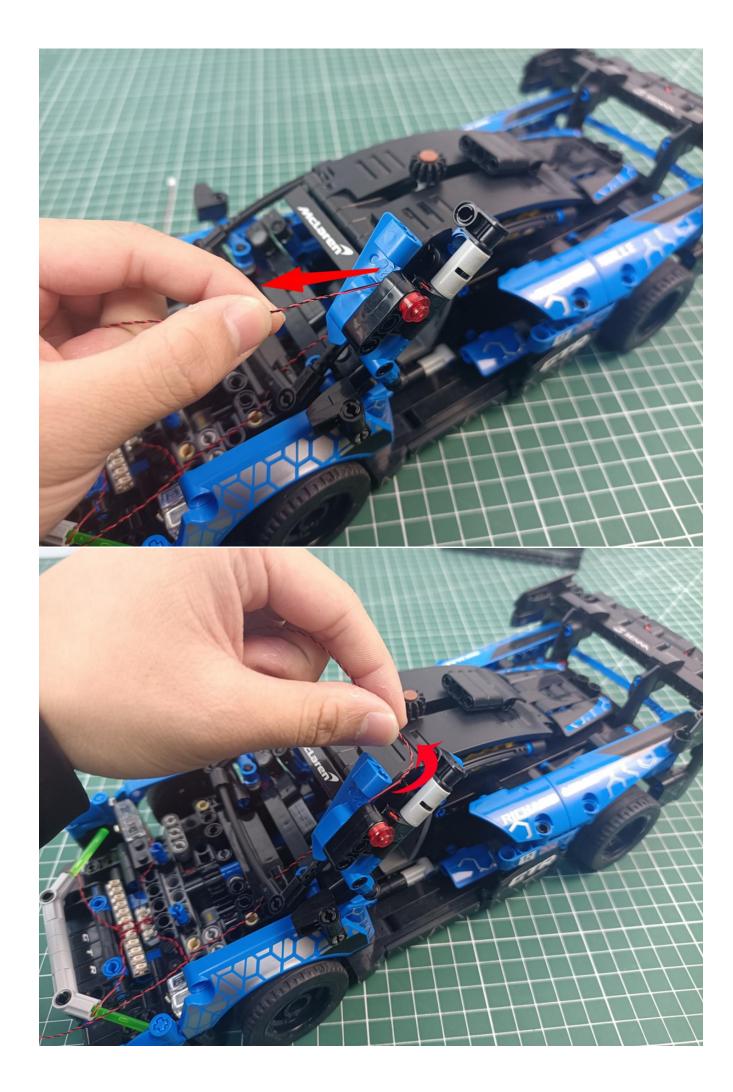

# Second step:

Instructions for installing this kit:

The above are ideas and instructions provided by our designers. Please move on:

- 1: Do you have any suggestions about the material and quality of our products?
- 2: Do you have any suggestions on the installation instructions and the degree of difficulty of the installation?
- 3: If you have better installation method and ideas, please contact us in time.