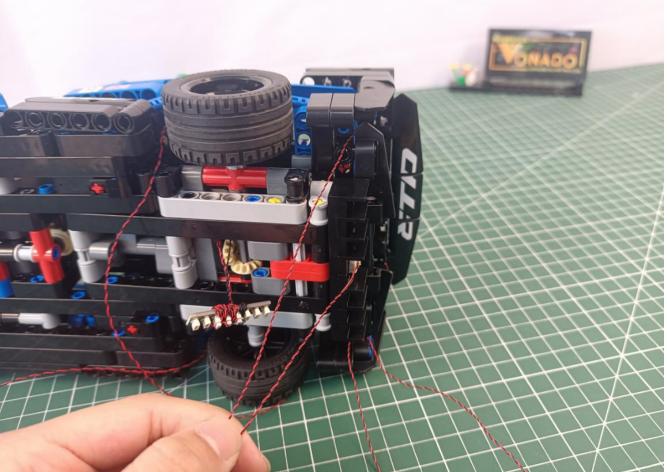

mp pellets
- 2 x 15cm red lamp pellets
- 2 x 15cm green light particles
- 4 x 30cm green light particles
- 4 x 30cm red lamp pellets
- 1 x 30cm headlight pellets
- 2 x 15cm headlight pellets
- 1 x red light bar
- 1 x 8 socket
- 1 x 12 socket

- 2 x 4 sockets
- 1 x USB power kit
- 3 x 5cm cable
- 1 x 15cm cable
- 1 x 30cm cable
- 2 x 15cm red light stick
- 1 x 15cm blue light strip (7)
- 1 x 15cm green light strip (7)
- 1 x remote control module

### Extra pieces



# First step:

Test every lamp pellet



# Second step:

Instructions for installing this kit:















































































































































































































































































































































The above are ideas and instructions provided by our designers. Please move on:

- 1: Do you have any suggestions about the material and quality of our products?
- 2: Do you have any suggestions on the installation instructions and the degree of difficulty of the installation?
- 3: If you have better installation method and ideas, please contact us in time.