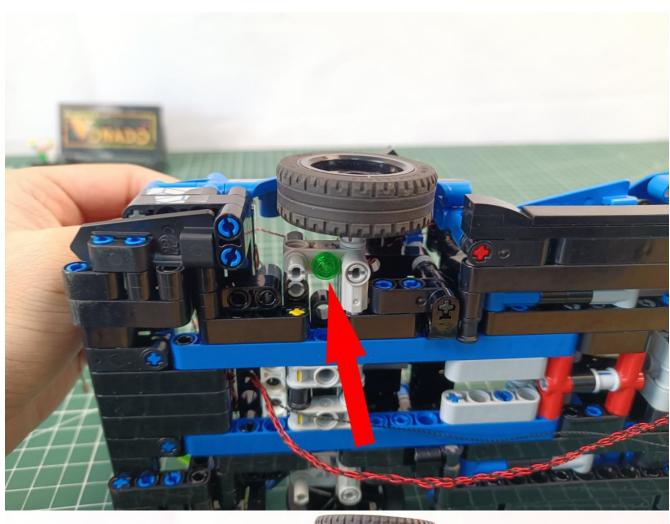

# Second step:

Instructions for installing this kit:

The above are ideas and instructions provided by our designers. Please move on:

- 1: Do you have any suggestions about the material and quality of our products?
- 2: Do you have any suggestions on the installation instructions and the degree of difficulty of the installation?
- 3: If you have better installation method and ideas, please contact us in time.