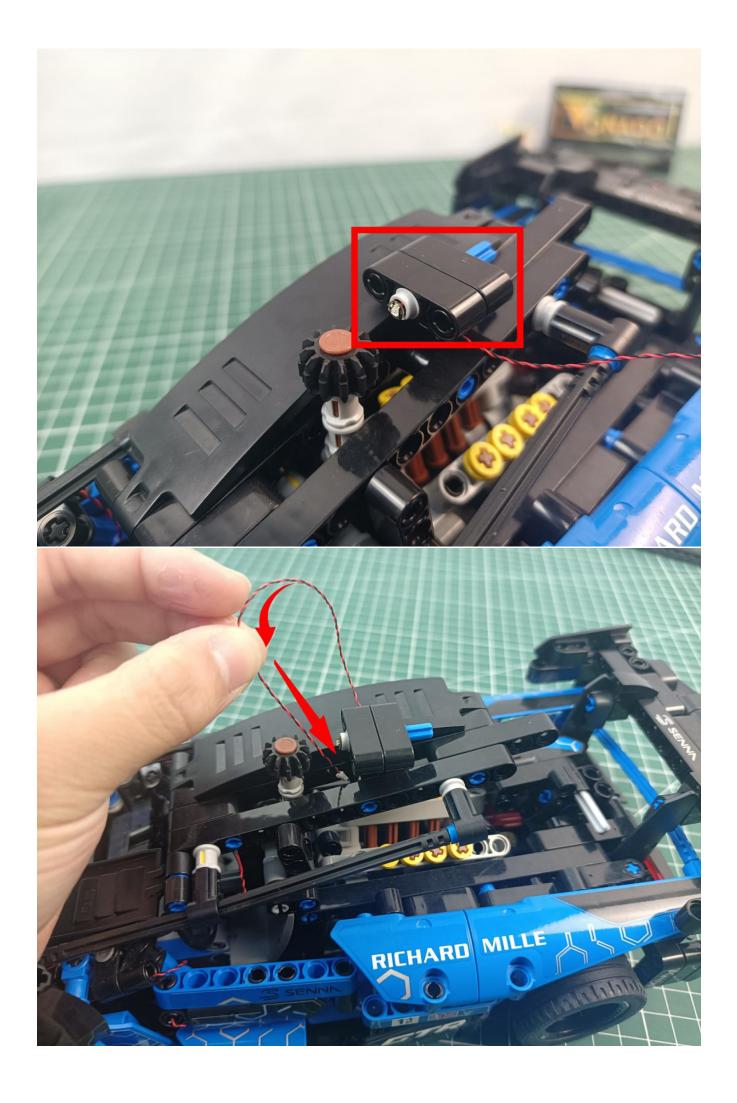

# First step:

Test every lamp pellet

# Second step:

Instructions for installing this kit:

The above are ideas and instructions provided by our designers. Please move on:

- 1: Do you have any suggestions about the material and quality of our products?
- 2: Do you have any suggestions on the installation instructions and the degree of difficulty of the installation?
- 3: If you have better installation method and ideas, please contact us in time.