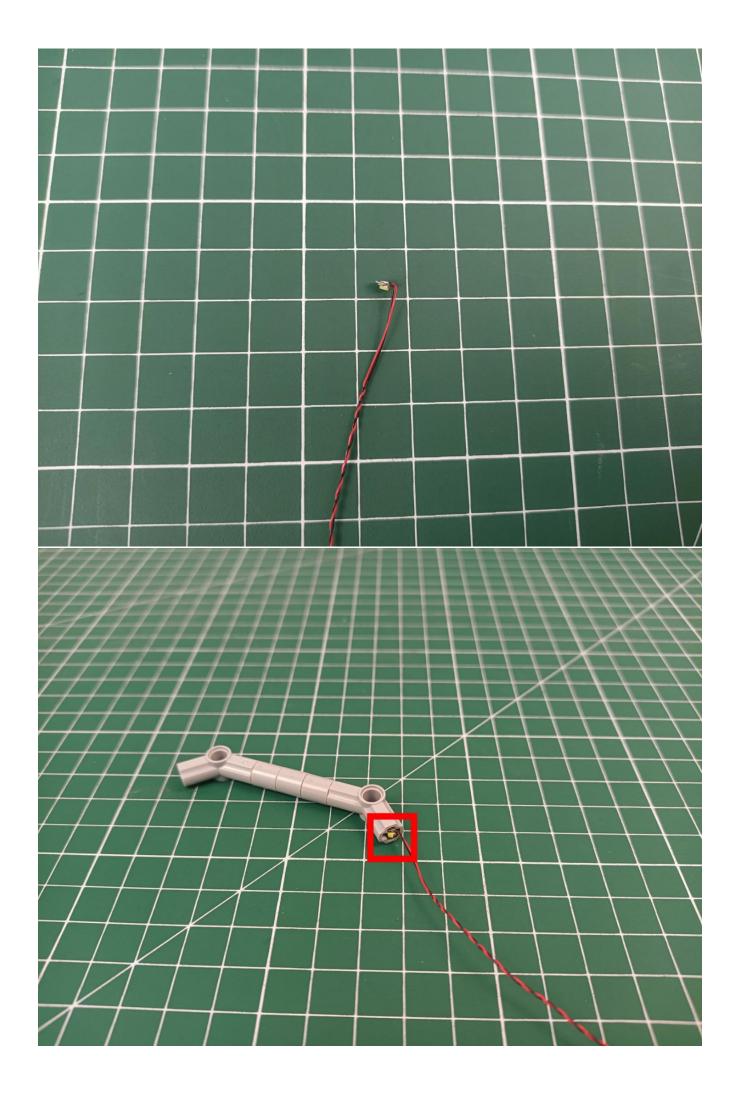

ects of each module, you can make your own arrangement, and we will cooperate with you to replace or repurchase. LETS MOVE!

### Package contents:

- 2 x 15cm warm white lamp pellets
- 2 x 15cm white lamp pellets
- 2 x 15cm red lamp pellets
- 2 x 15cm green light particles
- 4 x 30cm green light particles
- 4 x 30cm red lamp pellets
- 1 x 30cm headlight pellets
- 2 x 15cm headlight pellets
- 1 x red light bar
- 1 x 8 socket
- 1 x 12 socket

- 2 x 4 sockets
- 1 x USB power kit
- 3 x 5cm cable
- 1 x 15cm cable
- 1 x 30cm cable
- 2 x 15cm red light stick
- 1 x 15cm blue light strip (7)
- 1 x 15cm green light strip (7)
- 1 x remote control module

### Extra pieces



# First step:

Test every lamp pellet



# Second step:

Instructions for installing this kit:















































































































































































































































































































































The above are ideas and instructions provided by our designers. Please move on:

- 1: Do you have any suggestions about the material and quality of our products?
- 2: Do you have any suggestions on the installation instructions and the degree of difficulty of the installation?
- 3: If you have better installation method and ideas, please contact us in time.