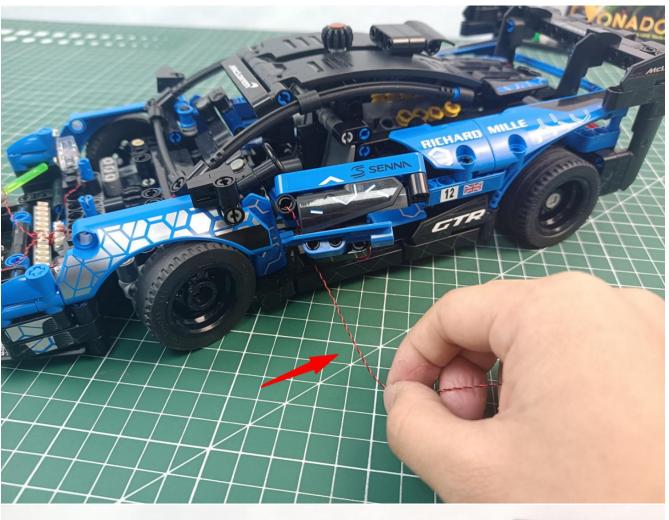

# First step:

Test every lamp pellet

# Second step:

Instructions for installing this kit:

The above are ideas and instructions provided by our designers. Please move on:

- 1: Do you have any suggestions about the material and quality of our products?
- 2: Do you have any suggestions on the installation instructions and the degree of difficulty of the installation?
- 3: If you have better installation method and ideas, please contact us in time.