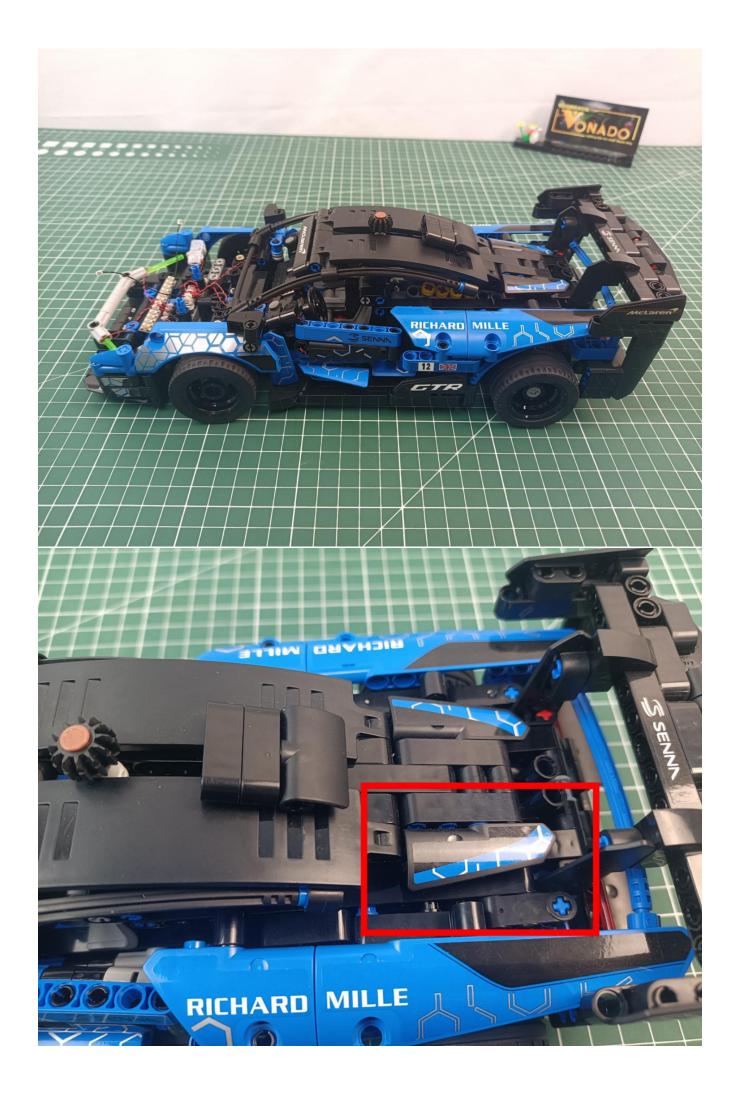

# First step:

Test every lamp pellet

# Second step:

Instructions for installing this kit:

The above are ideas and instructions provided by our designers. Please move on:

- 1: Do you have any suggestions about the material and quality of our products?
- 2: Do you have any suggestions on the installation instructions and the degree of difficulty of the installation?
- 3: If you have better installation method and ideas, please contact us in time.