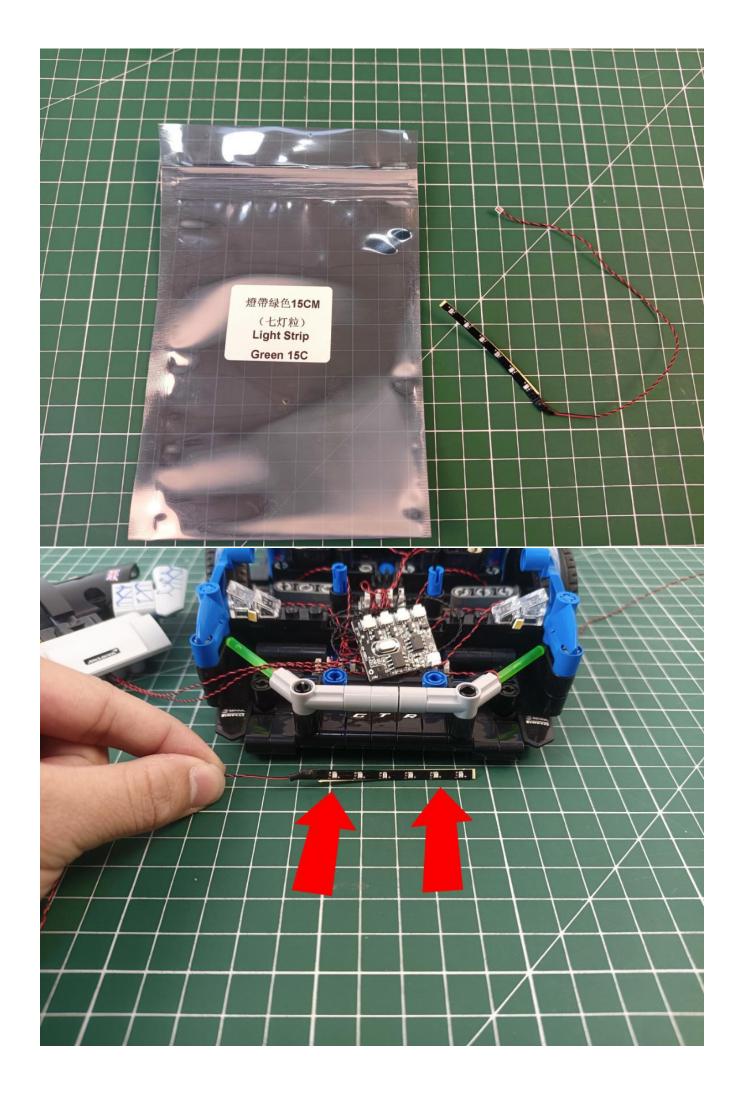

- 2 x 4 sockets
- 1 x USB power kit
- 3 x 5cm cable
- 1 x 15cm cable
- 1 x 30cm cable
- 2 x 15cm red light stick
- 1 x 15cm blue light strip (7)
- 1 x 15cm green light strip (7)
- 1 x remote control module