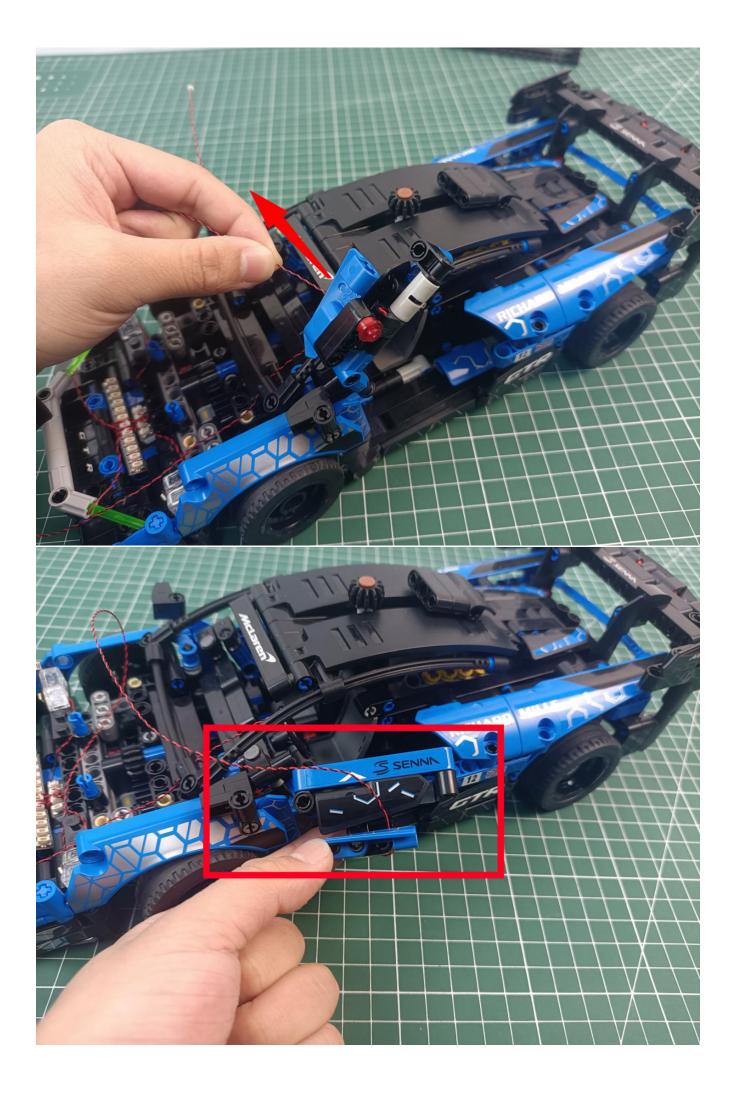

# Second step:

Instructions for installing this kit:

The above are ideas and instructions provided by our designers. Please move on:

- 1: Do you have any suggestions about the material and quality of our products?
- 2: Do you have any suggestions on the installation instructions and the degree of difficulty of the installation?
- 3: If you have better installation method and ideas, please contact us in time.