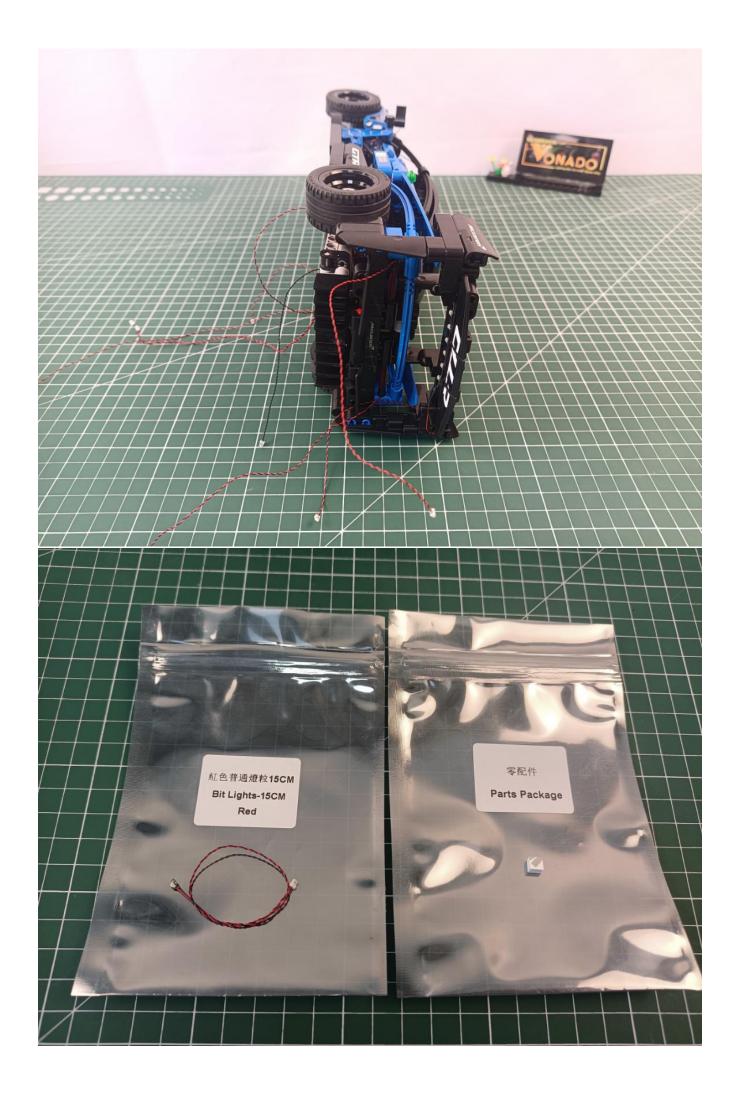

### Package contents:

- 2 x 15cm warm white lamp pellets
- 2 x 15cm white lamp pellets
- 2 x 15cm red lamp pellets
- 2 x 15cm green light particles
- 4 x 30cm green light particles
- 4 x 30cm red lamp pellets
- 1 x 30cm headlight pellets
- 2 x 15cm headlight pellets
- 1 x red light bar
- 1 x 8 socket
- 1 x 12 socket

- 2 x 4 sockets
- 1 x USB power kit
- 3 x 5cm cable
- 1 x 15cm cable
- 1 x 30cm cable
- 2 x 15cm red light stick
- 1 x 15cm blue light strip (7)
- 1 x 15cm green light strip (7)
- 1 x remote control module

# First step:

Test every lamp pellet