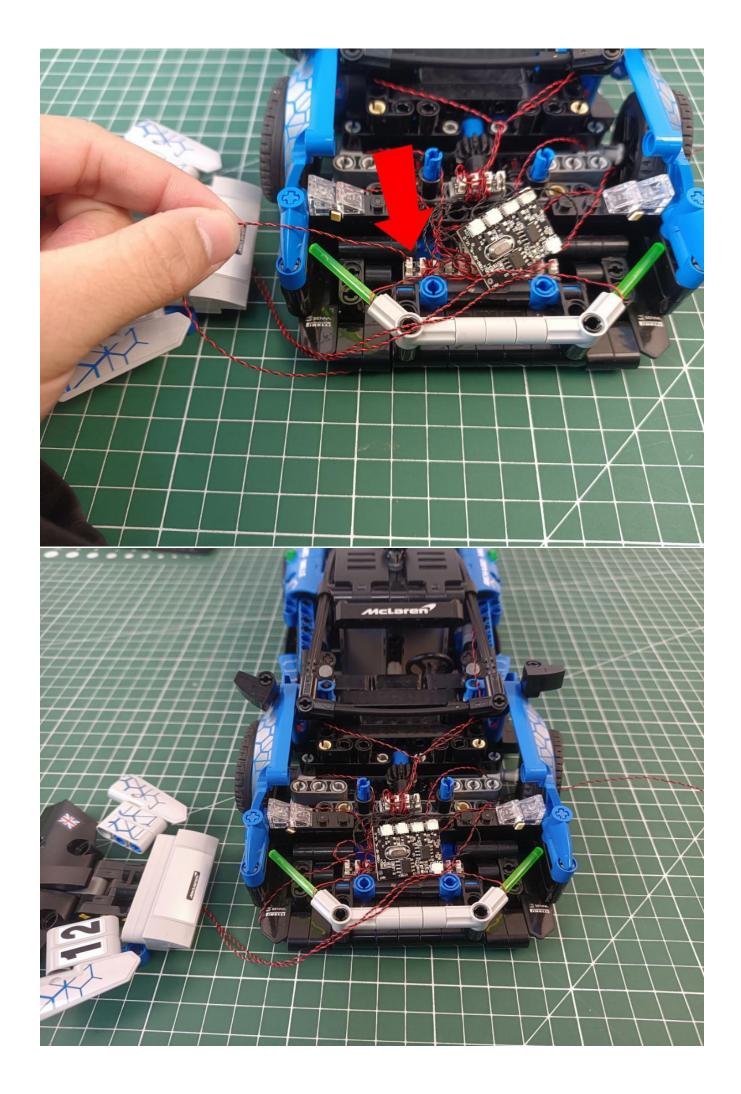

# Second step:

Instructions for installing this kit:

The above are ideas and instructions provided by our designers. Please move on:

- 1: Do you have any suggestions about the material and quality of our products?
- 2: Do you have any suggestions on the installation instructions and the degree of difficulty of the installation?
- 3: If you have better installation method and ideas, please contact us in time.