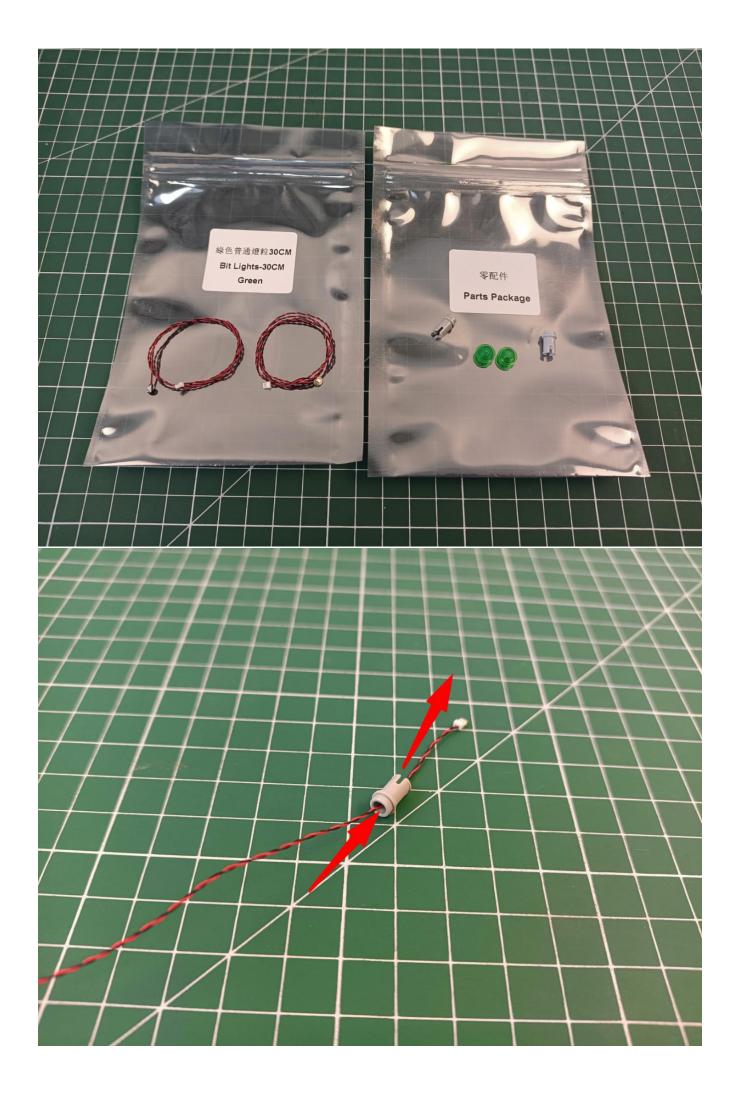

### Package contents:

- 2 x 15cm warm white lamp pellets
- 2 x 15cm white lamp pellets
- 2 x 15cm red lamp pellets
- 2 x 15cm green light particles
- 4 x 30cm green light particles
- 4 x 30cm red lamp pellets
- 1 x 30cm headlight pellets
- 2 x 15cm headlight pellets
- 1 x red light bar
- 1 x 8 socket
- 1 x 12 socket

- 2 x 4 sockets
- 1 x USB power kit
- 3 x 5cm cable
- 1 x 15cm cable
- 1 x 30cm cable
- 2 x 15cm red light stick
- 1 x 15cm blue light strip (7)
- 1 x 15cm green light strip (7)
- 1 x remote control module

### Extra pieces