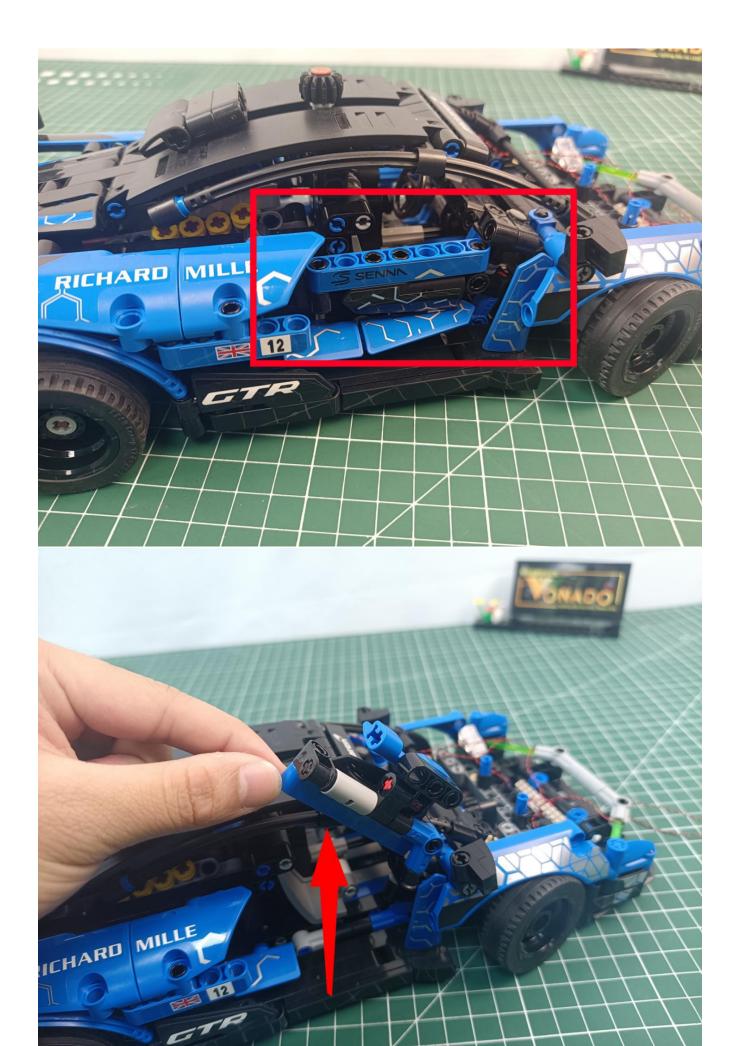

# First step:

Test every lamp pellet

# Second step:

Instructions for installing this kit:

The above are ideas and instructions provided by our designers. Please move on:

- 1: Do you have any suggestions about the material and quality of our products?
- 2: Do you have any suggestions on the installation instructions and the degree of difficulty of the installation?
- 3: If you have better installation method and ideas, please contact us in time.