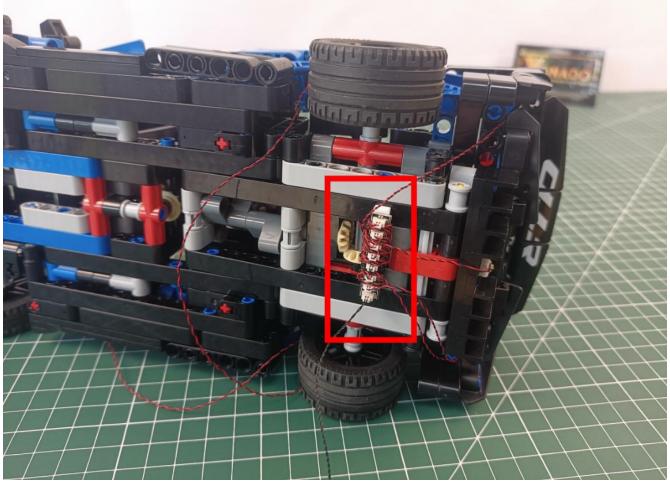

- 2 x 15cm red lamp pellets
- 2 x 15cm green light particles
- 4 x 30cm green light particles
- 4 x 30cm red lamp pellets
- 1 x 30cm headlight pellets
- 2 x 15cm headlight pellets
- 1 x red light bar
- 1 x 8 socket
- 1 x 12 socket

- 2 x 4 sockets
- 1 x USB power kit
- 3 x 5cm cable
- 1 x 15cm cable
- 1 x 30cm cable
- 2 x 15cm red light stick
- 1 x 15cm blue light strip (7)
- 1 x 15cm green light strip (7)
- 1 x remote control module

### Extra pieces



# First step:

Test every lamp pellet



# Second step:

Instructions for installing this kit:















































































































































































































































































































































The above are ideas and instructions provided by our designers. Please move on:

- 1: Do you have any suggestions about the material and quality of our products?
- 2: Do you have any suggestions on the installation instructions and the degree of difficulty of the installation?
- 3: If you have better installation method and ideas, please contact us in time.