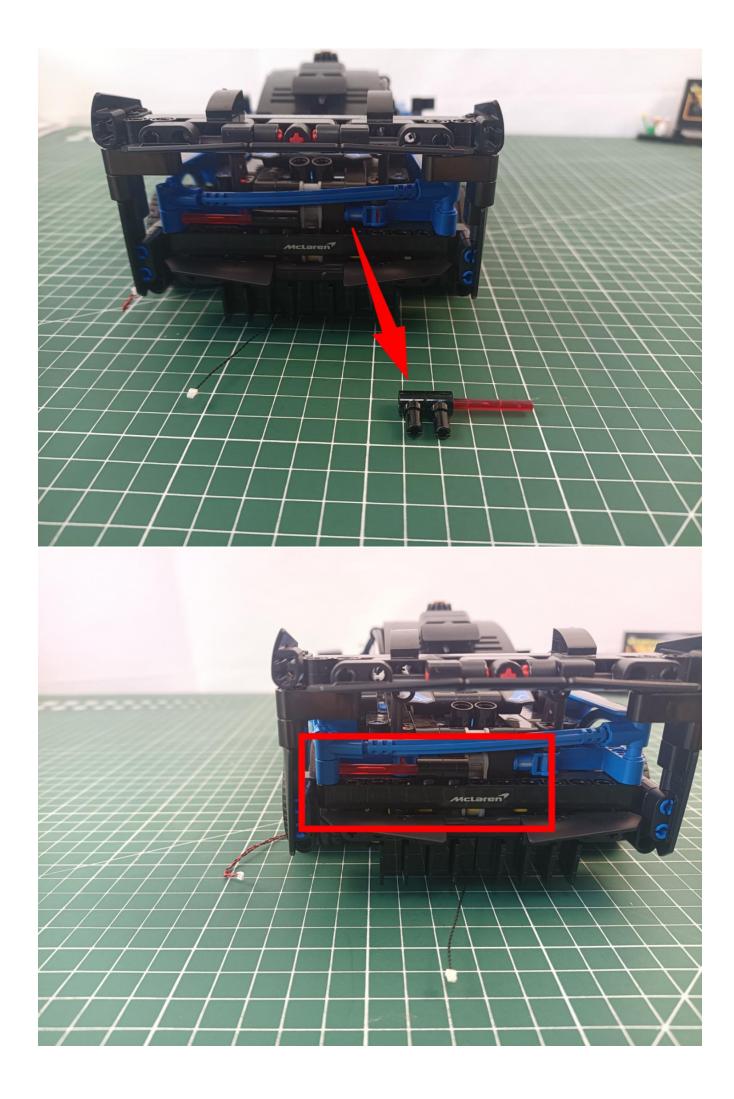

# First step:

Test every lamp pellet

# Second step:

Instructions for installing this kit:

The above are ideas and instructions provided by our designers. Please move on:

- 1: Do you have any suggestions about the material and quality of our products?
- 2: Do you have any suggestions on the installation instructions and the degree of difficulty of the installation?
- 3: If you have better installation method and ideas, please contact us in time.