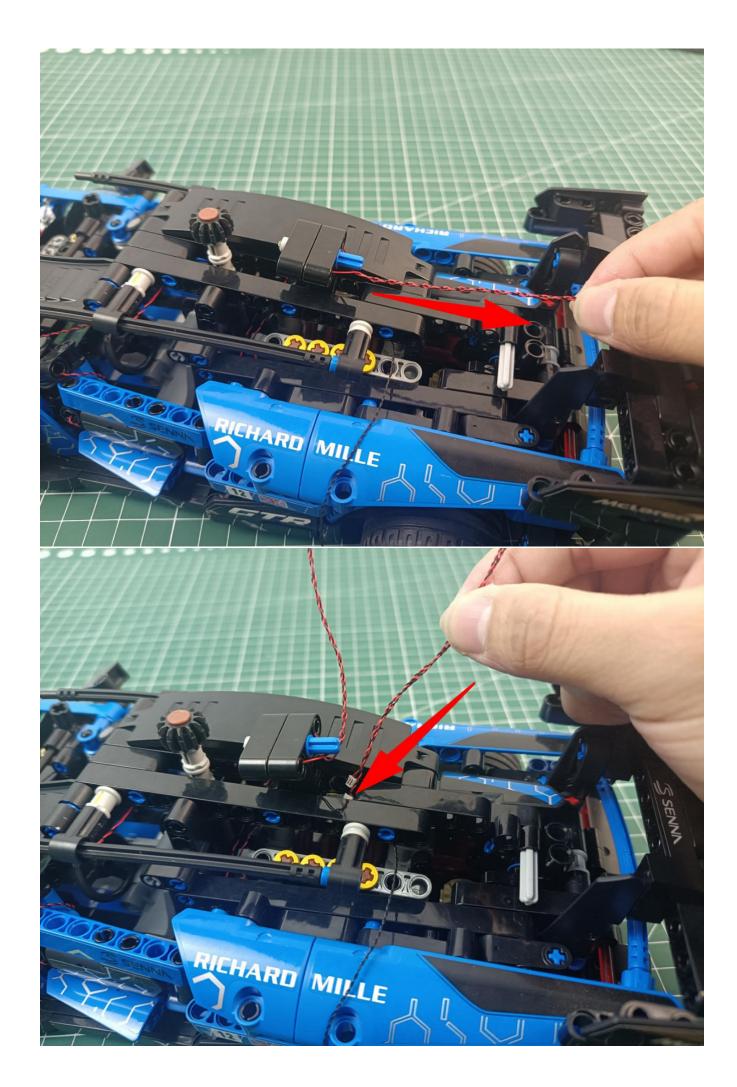

# First step:

Test every lamp pellet

# Second step:

Instructions for installing this kit:

The above are ideas and instructions provided by our designers. Please move on:

- 1: Do you have any suggestions about the material and quality of our products?
- 2: Do you have any suggestions on the installation instructions and the degree of difficulty of the installation?
- 3: If you have better installation method and ideas, please contact us in time.