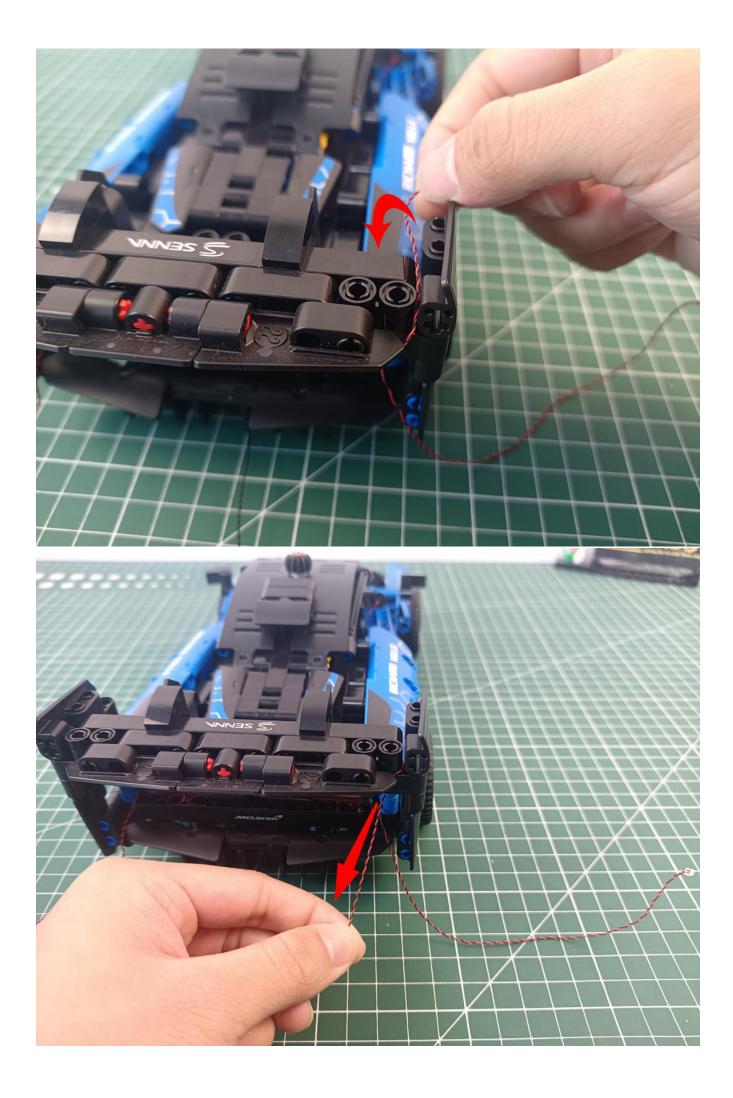

# First step:

Test every lamp pellet

# Second step:

Instructions for installing this kit:

The above are ideas and instructions provided by our designers. Please move on:

- 1: Do you have any suggestions about the material and quality of our products?
- 2: Do you have any suggestions on the installation instructions and the degree of difficulty of the installation?
- 3: If you have better installation method and ideas, please contact us in time.