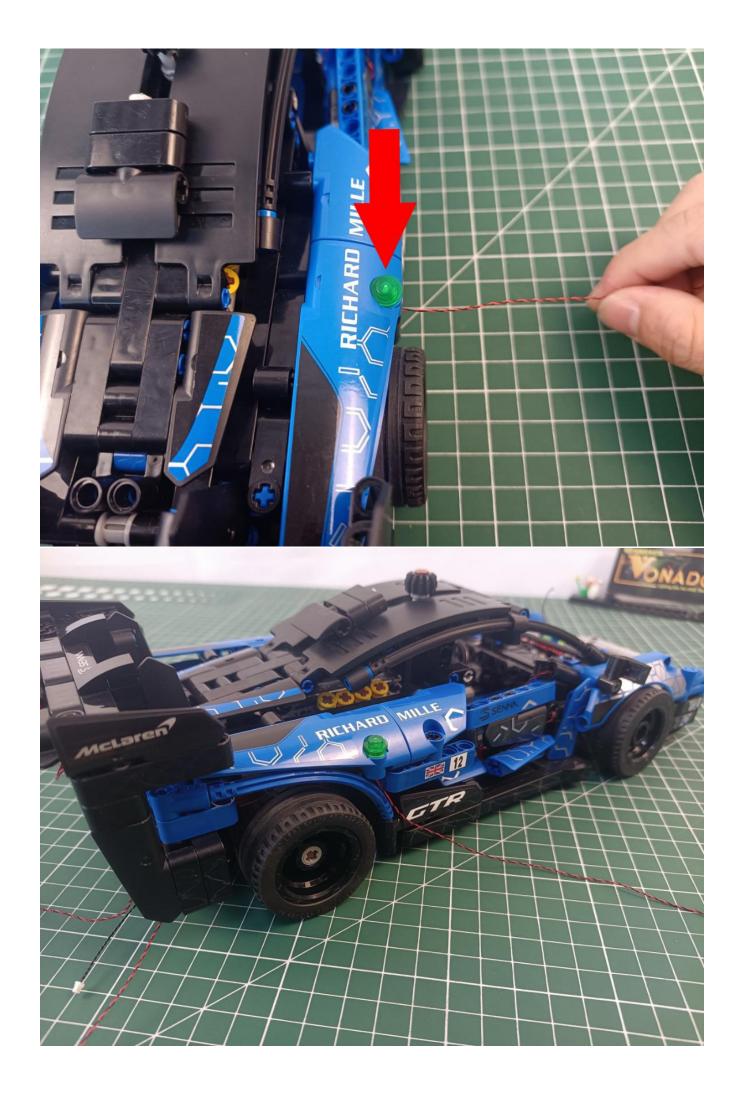

# Second step:

Instructions for installing this kit:

The above are ideas and instructions provided by our designers. Please move on:

- 1: Do you have any suggestions about the material and quality of our products?
- 2: Do you have any suggestions on the installation instructions and the degree of difficulty of the installation?
- 3: If you have better installation method and ideas, please contact us in time.