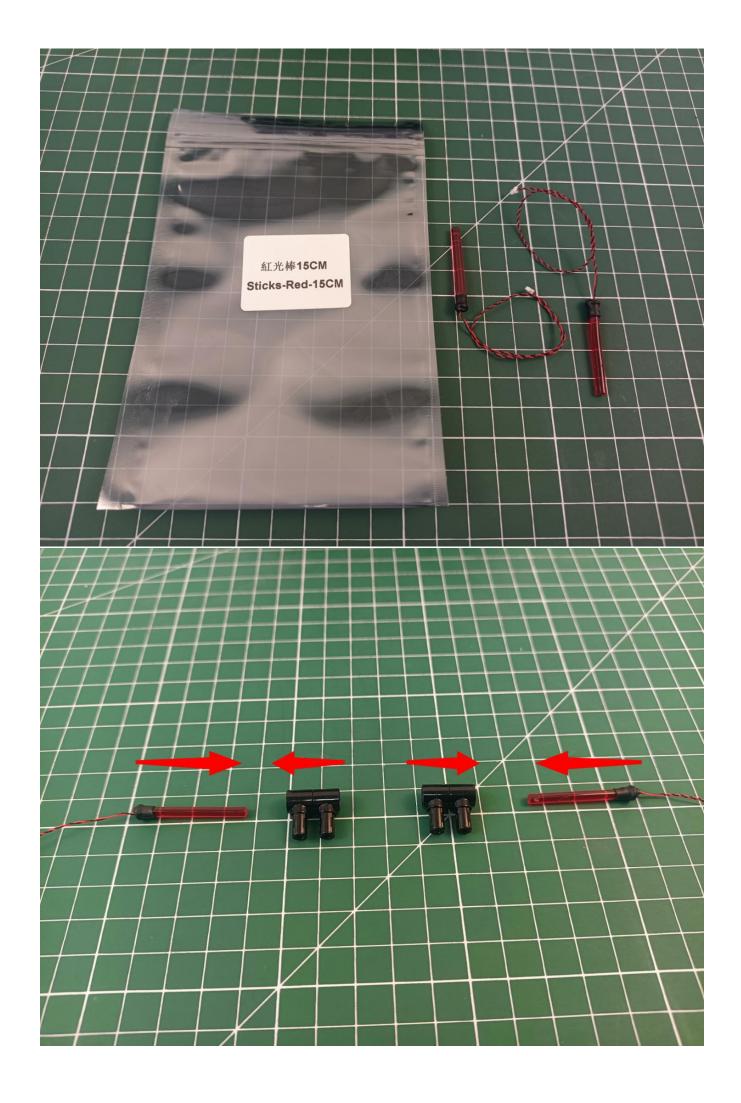

- 2 x 4 sockets
- 1 x USB power kit
- 3 x 5cm cable
- 1 x 15cm cable
- 1 x 30cm cable
- 2 x 15cm red light stick
- 1 x 15cm blue light strip (7)
- 1 x 15cm green light strip (7)
- 1 x remote control module

# First step:

Test every lamp pellet