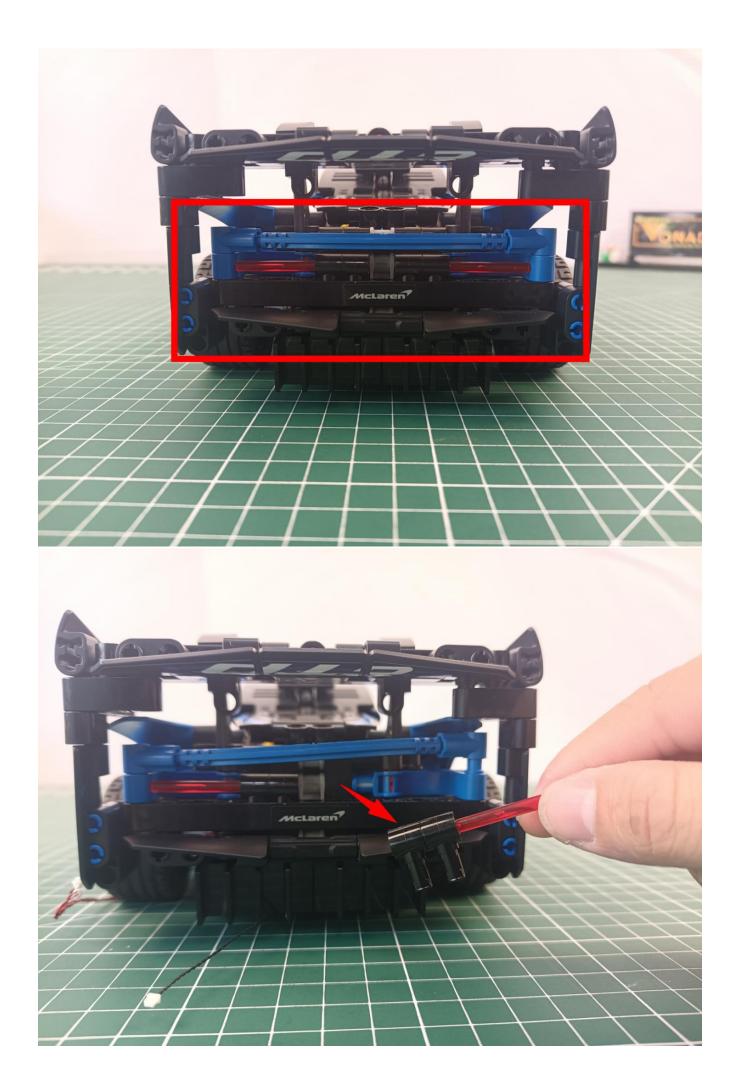

# First step:

Test every lamp pellet

# Second step:

Instructions for installing this kit:

The above are ideas and instructions provided by our designers. Please move on:

- 1: Do you have any suggestions about the material and quality of our products?
- 2: Do you have any suggestions on the installation instructions and the degree of difficulty of the installation?
- 3: If you have better installation method and ideas, please contact us in time.