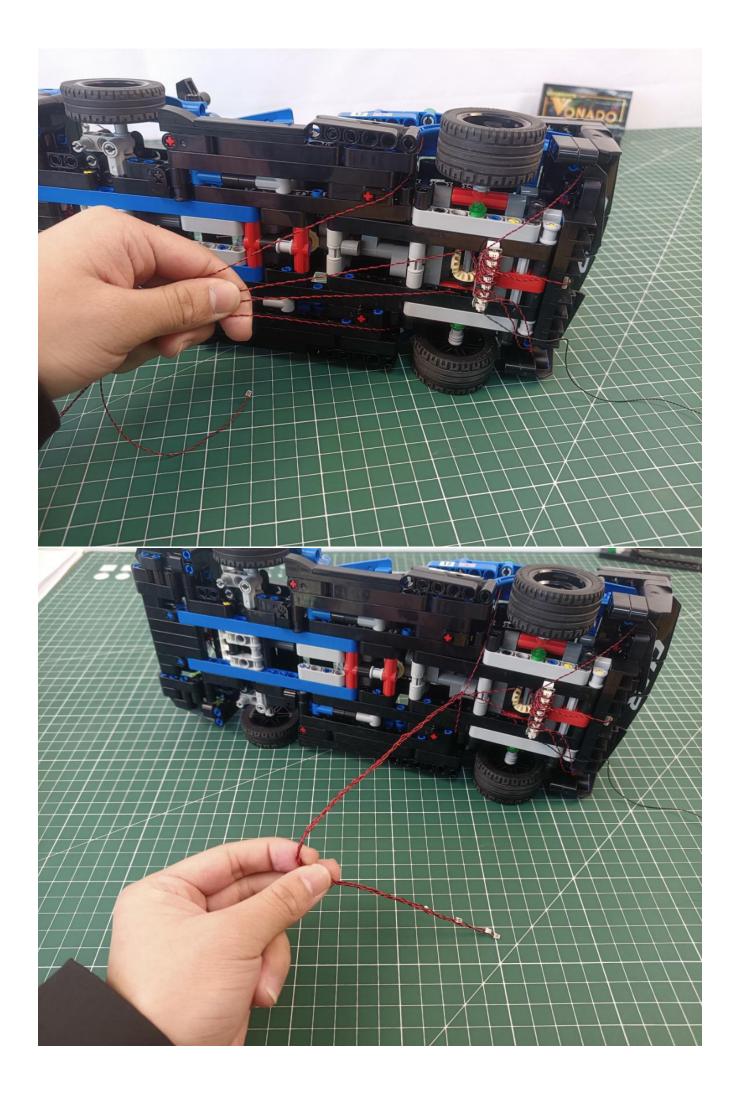

# First step:

Test every lamp pellet

# Second step:

Instructions for installing this kit:

The above are ideas and instructions provided by our designers. Please move on:

- 1: Do you have any suggestions about the material and quality of our products?
- 2: Do you have any suggestions on the installation instructions and the degree of difficulty of the installation?
- 3: If you have better installation method and ideas, please contact us in time.