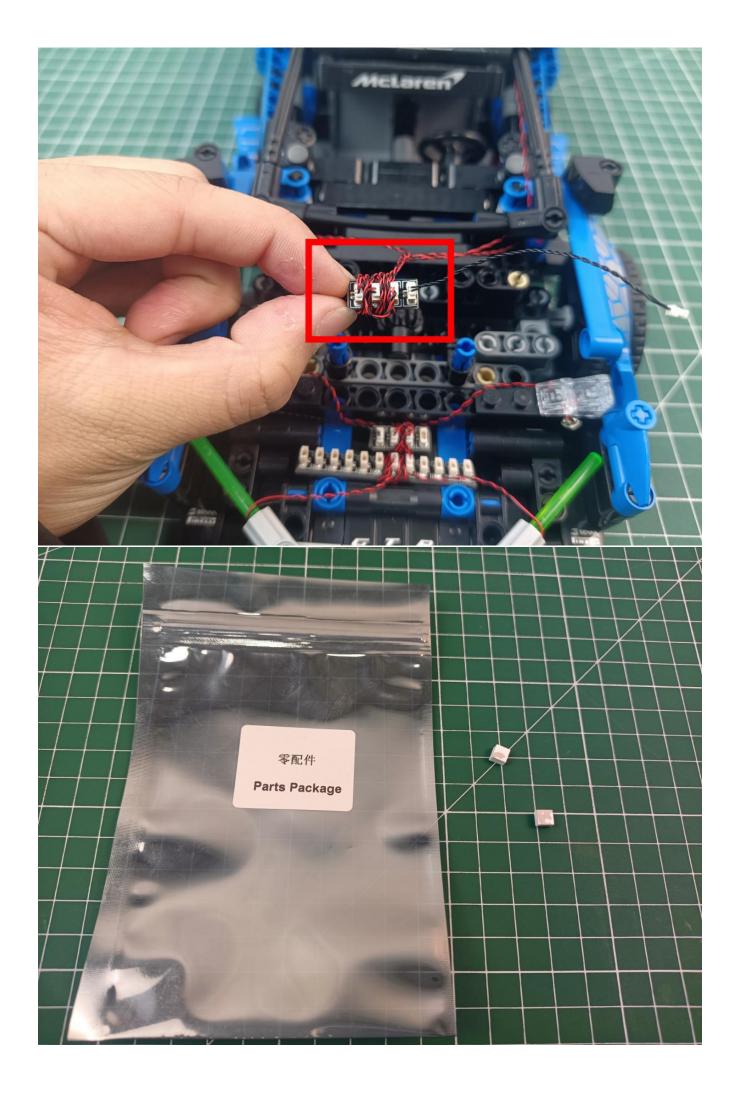

# Second step:

Instructions for installing this kit:

The above are ideas and instructions provided by our designers. Please move on:

- 1: Do you have any suggestions about the material and quality of our products?
- 2: Do you have any suggestions on the installation instructions and the degree of difficulty of the installation?
- 3: If you have better installation method and ideas, please contact us in time.