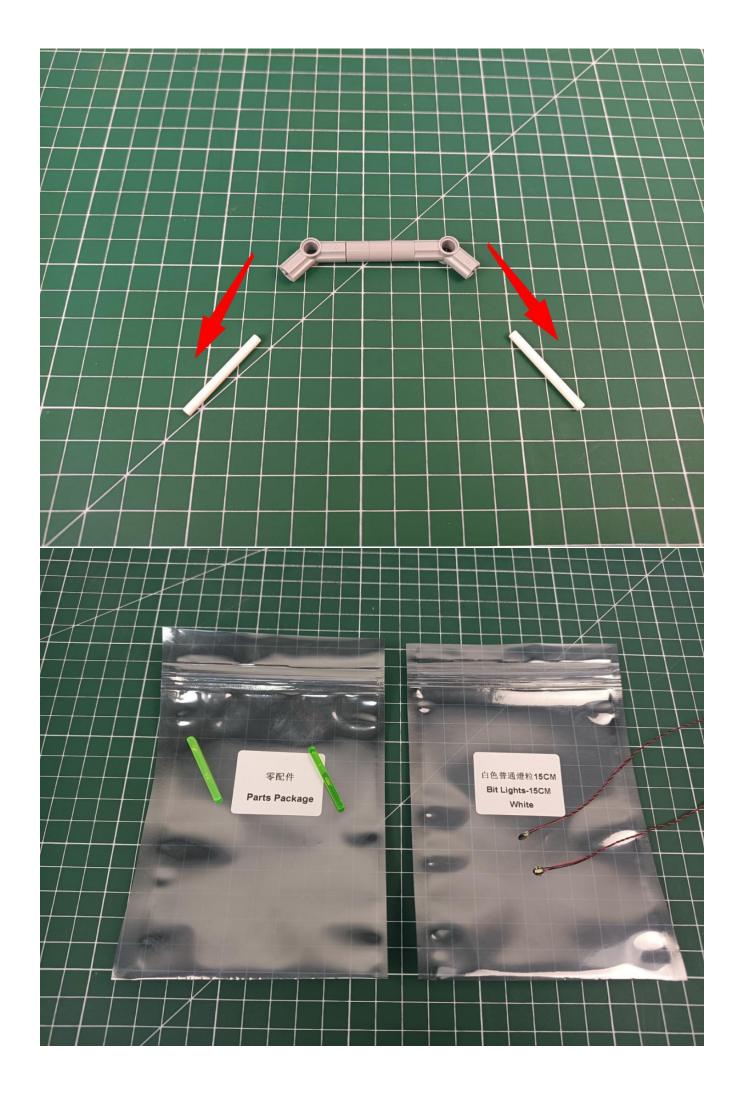

### Package contents:

- 2 x 15cm warm white lamp pellets
- 2 x 15cm white lamp pellets
- 2 x 15cm red lamp pellets
- 2 x 15cm green light particles
- 4 x 30cm green light particles
- 4 x 30cm red lamp pellets
- 1 x 30cm headlight pellets
- 2 x 15cm headlight pellets
- 1 x red light bar
- 1 x 8 socket
- 1 x 12 socket

- 2 x 4 sockets
- 1 x USB power kit
- 3 x 5cm cable
- 1 x 15cm cable
- 1 x 30cm cable
- 2 x 15cm red light stick
- 1 x 15cm blue light strip (7)
- 1 x 15cm green light strip (7)
- 1 x remote control module

### Extra pieces