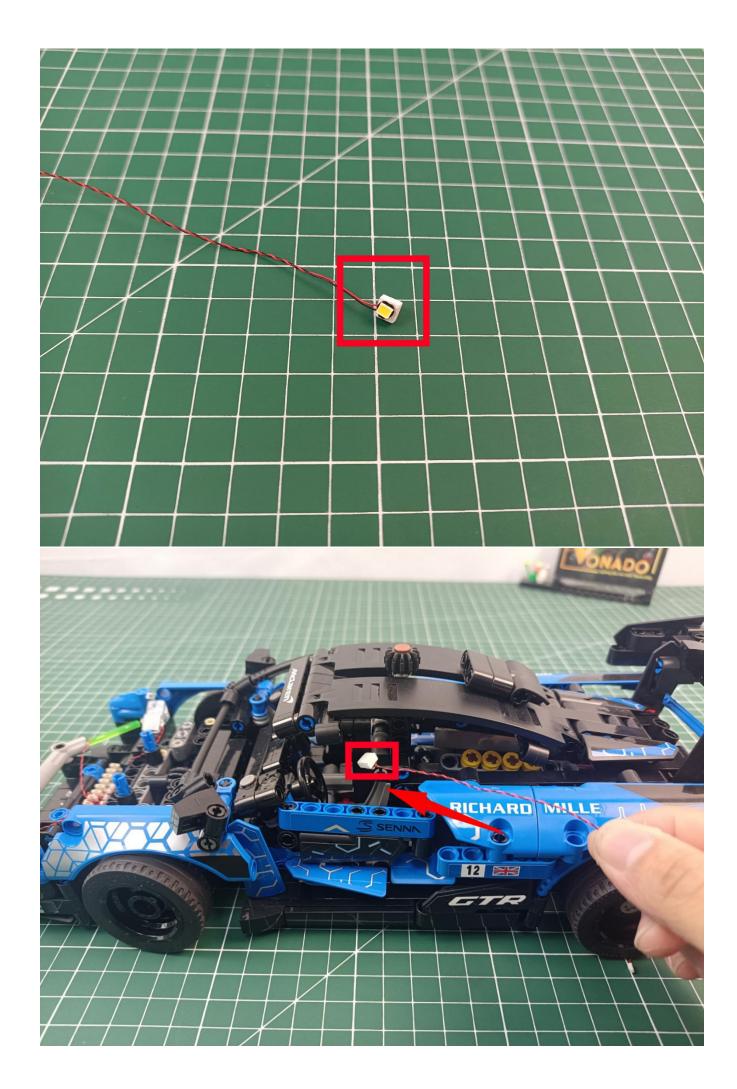

# First step:

Test every lamp pellet

# Second step:

Instructions for installing this kit:

The above are ideas and instructions provided by our designers. Please move on:

- 1: Do you have any suggestions about the material and quality of our products?
- 2: Do you have any suggestions on the installation instructions and the degree of difficulty of the installation?
- 3: If you have better installation method and ideas, please contact us in time.