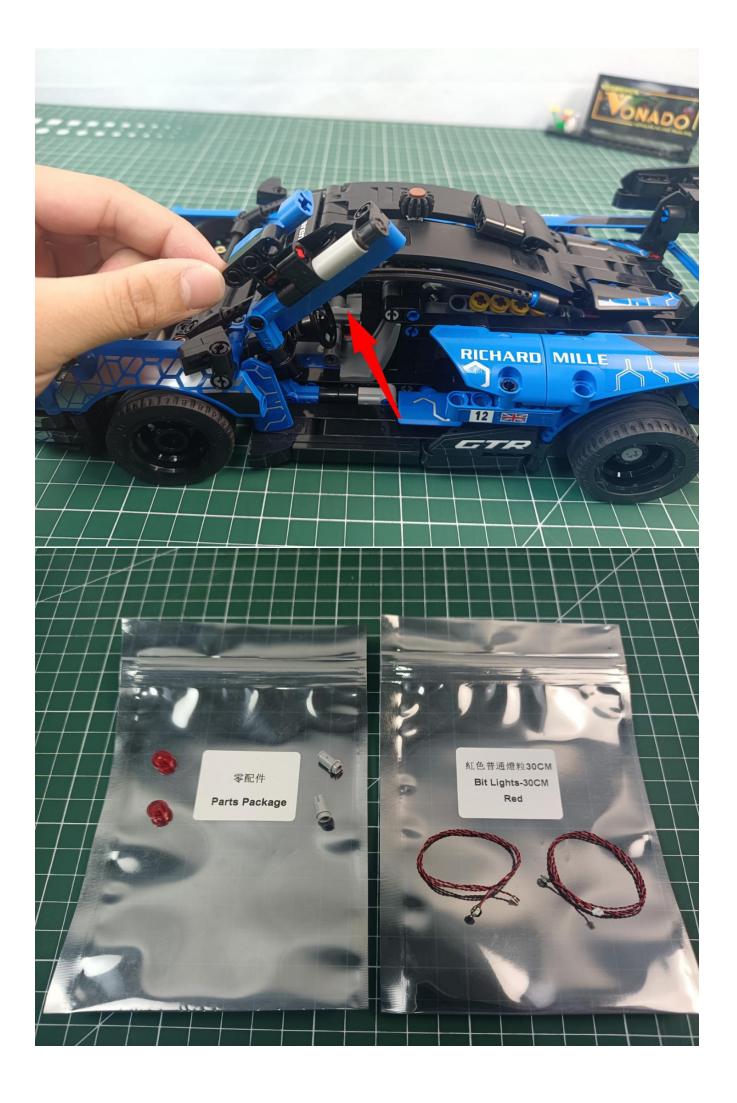

e your own arrangement, and we will cooperate with you to replace or repurchase. LETS MOVE!

### Package contents:

- 2 x 15cm warm white lamp pellets
- 2 x 15cm white lamp pellets
- 2 x 15cm red lamp pellets
- 2 x 15cm green light particles
- 4 x 30cm green light particles
- 4 x 30cm red lamp pellets
- 1 x 30cm headlight pellets
- 2 x 15cm headlight pellets
- 1 x red light bar
- 1 x 8 socket
- 1 x 12 socket

- 2 x 4 sockets
- 1 x USB power kit
- 3 x 5cm cable
- 1 x 15cm cable
- 1 x 30cm cable
- 2 x 15cm red light stick
- 1 x 15cm blue light strip (7)
- 1 x 15cm green light strip (7)
- 1 x remote control module

### Extra pieces



# First step:

Test every lamp pellet



# Second step:

Instructions for installing this kit:















































































































































































































































































































































The above are ideas and instructions provided by our designers. Please move on:

- 1: Do you have any suggestions about the material and quality of our products?
- 2: Do you have any suggestions on the installation instructions and the degree of difficulty of the installation?
- 3: If you have better installation method and ideas, please contact us in time.