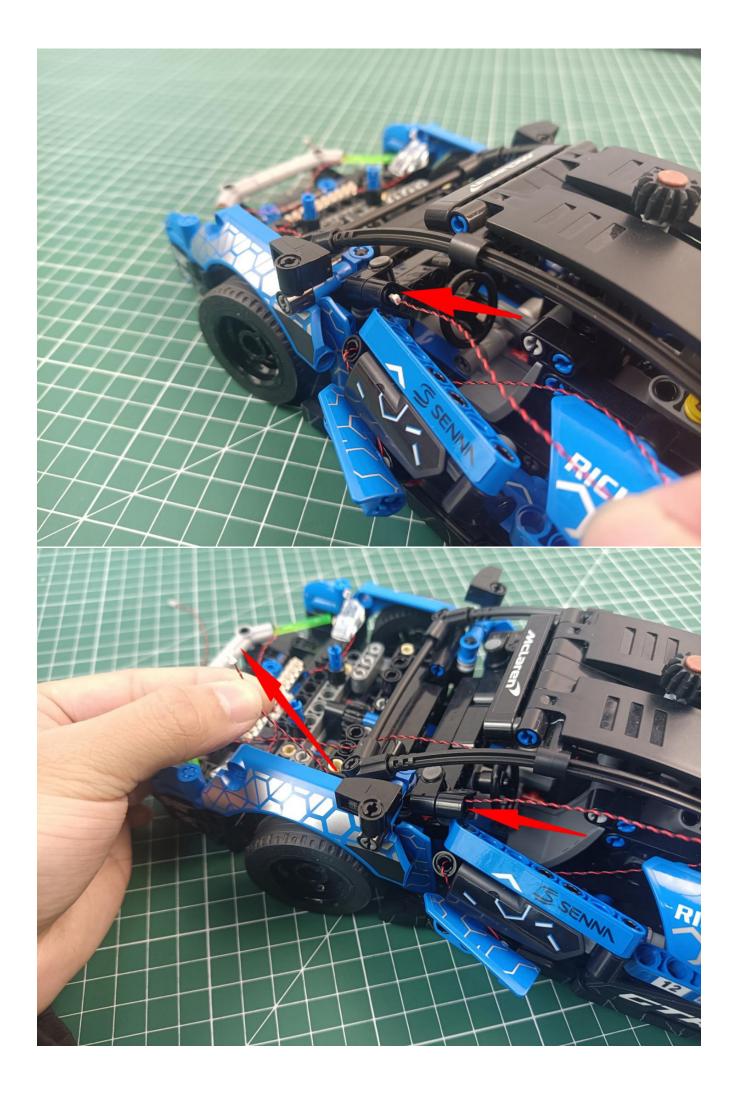

# First step:

Test every lamp pellet

# Second step:

Instructions for installing this kit:

The above are ideas and instructions provided by our designers. Please move on:

- 1: Do you have any suggestions about the material and quality of our products?
- 2: Do you have any suggestions on the installation instructions and the degree of difficulty of the installation?
- 3: If you have better installation method and ideas, please contact us in time.