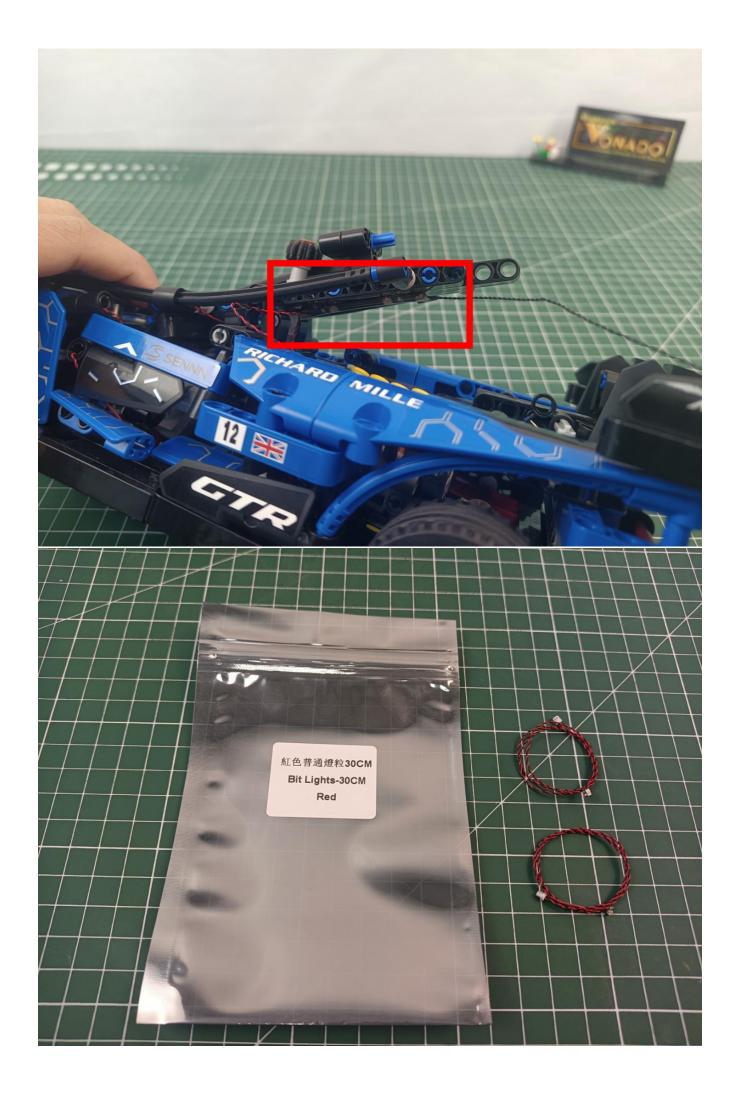

### Package contents:

- 2 x 15cm warm white lamp pellets
- 2 x 15cm white lamp pellets
- 2 x 15cm red lamp pellets
- 2 x 15cm green light particles
- 4 x 30cm green light particles
- 4 x 30cm red lamp pellets
- 1 x 30cm headlight pellets
- 2 x 15cm headlight pellets
- 1 x red light bar
- 1 x 8 socket
- 1 x 12 socket

- 2 x 4 sockets
- 1 x USB power kit
- 3 x 5cm cable
- 1 x 15cm cable
- 1 x 30cm cable
- 2 x 15cm red light stick
- 1 x 15cm blue light strip (7)
- 1 x 15cm green light strip (7)
- 1 x remote control module