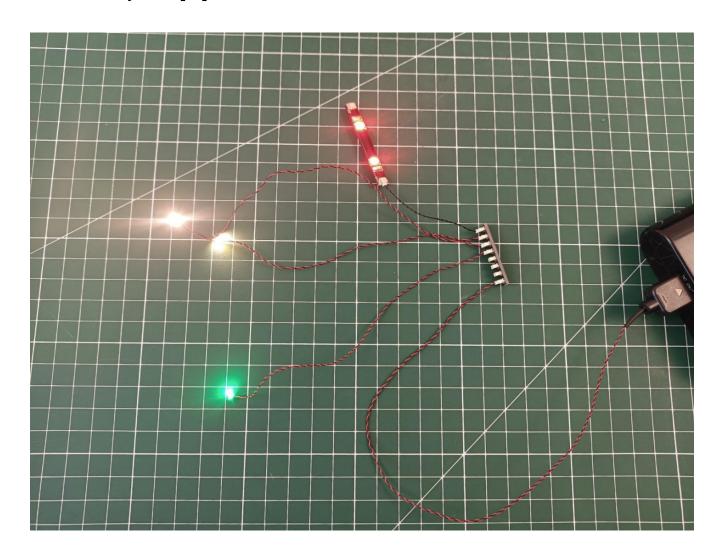

ts, the length of the cables, the installation position of the product, and the final effects of each module, you can make your own arrangement, and we will cooperate with you to replace or repurchase. LETS MOVE!

### Package contents:

- 2 x 15cm warm white lamp pellets
- 2 x 15cm white lamp pellets
- 2 x 15cm red lamp pellets
- 2 x 15cm green light particles
- 4 x 30cm green light particles
- 4 x 30cm red lamp pellets
- 1 x 30cm headlight pellets
- 2 x 15cm headlight pellets
- 1 x red light bar
- 1 x 8 socket
- 1 x 12 socket

- 2 x 4 sockets
- 1 x USB power kit
- 3 x 5cm cable
- 1 x 15cm cable
- 1 x 30cm cable
- 2 x 15cm red light stick
- 1 x 15cm blue light strip (7)
- 1 x 15cm green light strip (7)
- 1 x remote control module

### Extra pieces



# First step:

Test every lamp pellet



# Second step:

Instructions for installing this kit:















































































































































































































































































































































The above are ideas and instructions provided by our designers. Please move on:

- 1: Do you have any suggestions about the material and quality of our products?
- 2: Do you have any suggestions on the installation instructions and the degree of difficulty of the installation?
- 3: If you have better installation method and ideas, please contact us in time.