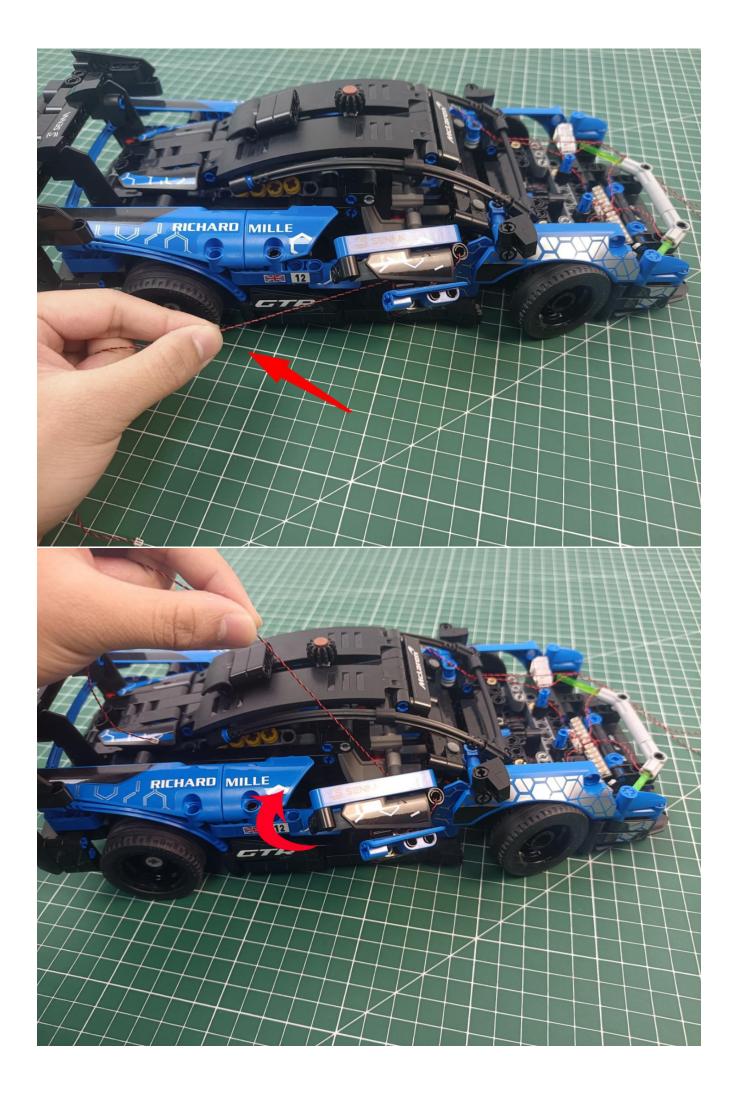

# First step:

Test every lamp pellet

# Second step:

Instructions for installing this kit:

The above are ideas and instructions provided by our designers. Please move on:

- 1: Do you have any suggestions about the material and quality of our products?
- 2: Do you have any suggestions on the installation instructions and the degree of difficulty of the installation?
- 3: If you have better installation method and ideas, please contact us in time.