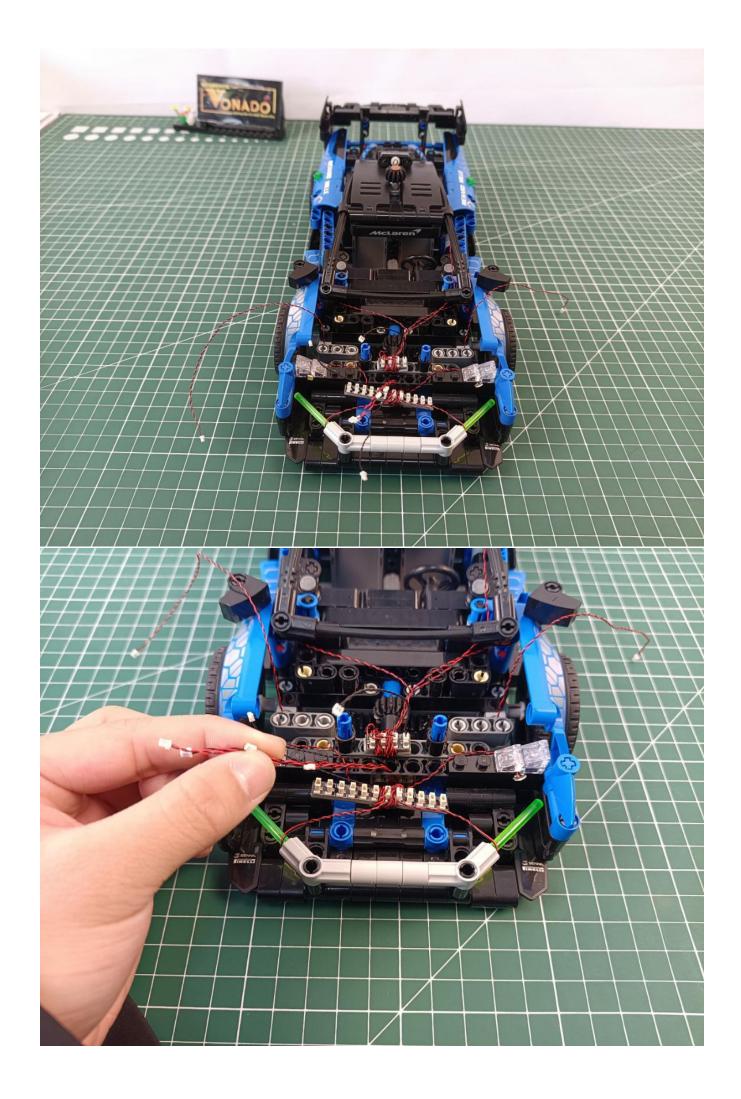

# Second step:

Instructions for installing this kit:

The above are ideas and instructions provided by our designers. Please move on:

- 1: Do you have any suggestions about the material and quality of our products?
- 2: Do you have any suggestions on the installation instructions and the degree of difficulty of the installation?
- 3: If you have better installation method and ideas, please contact us in time.