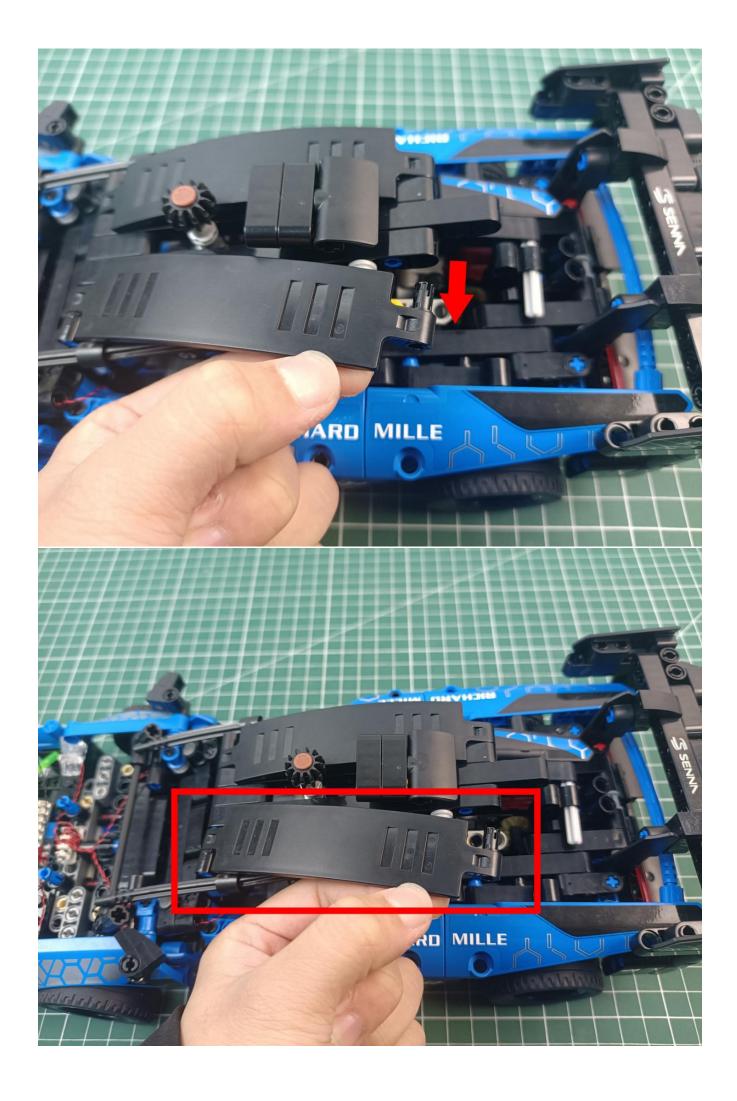

# Second step:

Instructions for installing this kit:

The above are ideas and instructions provided by our designers. Please move on:

- 1: Do you have any suggestions about the material and quality of our products?
- 2: Do you have any suggestions on the installation instructions and the degree of difficulty of the installation?
- 3: If you have better installation method and ideas, please contact us in time.