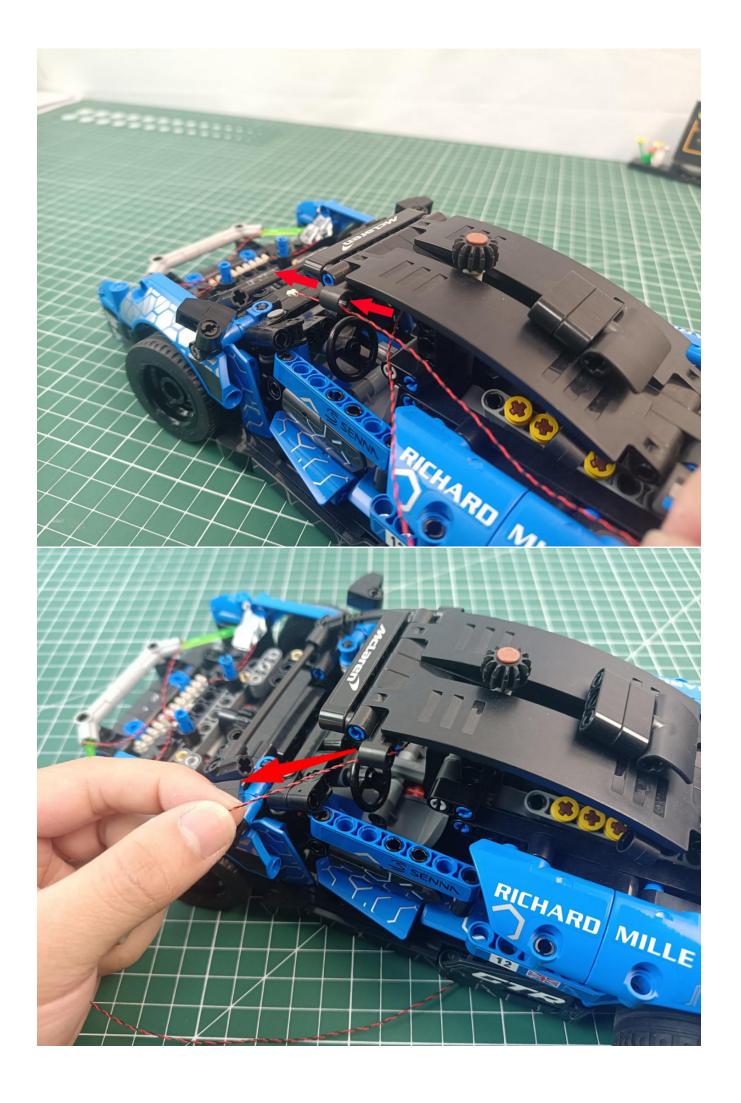

# First step:

Test every lamp pellet

# Second step:

Instructions for installing this kit:

The above are ideas and instructions provided by our designers. Please move on:

- 1: Do you have any suggestions about the material and quality of our products?
- 2: Do you have any suggestions on the installation instructions and the degree of difficulty of the installation?
- 3: If you have better installation method and ideas, please contact us in time.