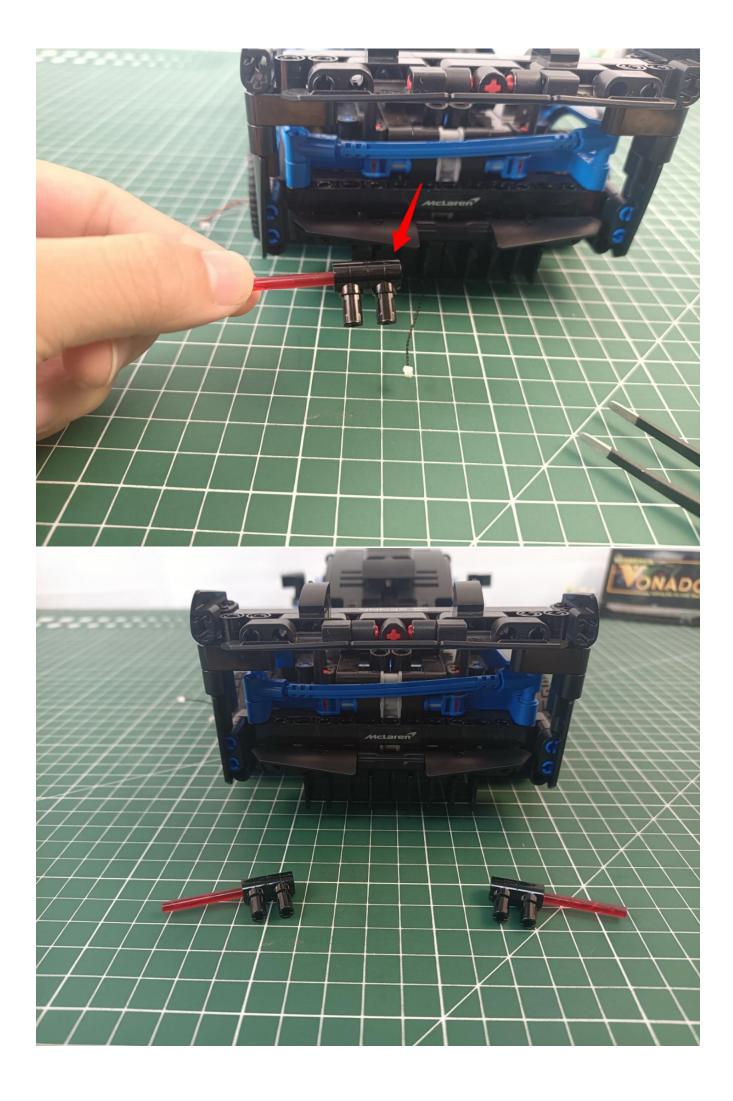

# First step:

Test every lamp pellet

# Second step:

Instructions for installing this kit:

The above are ideas and instructions provided by our designers. Please move on:

- 1: Do you have any suggestions about the material and quality of our products?
- 2: Do you have any suggestions on the installation instructions and the degree of difficulty of the installation?
- 3: If you have better installation method and ideas, please contact us in time.