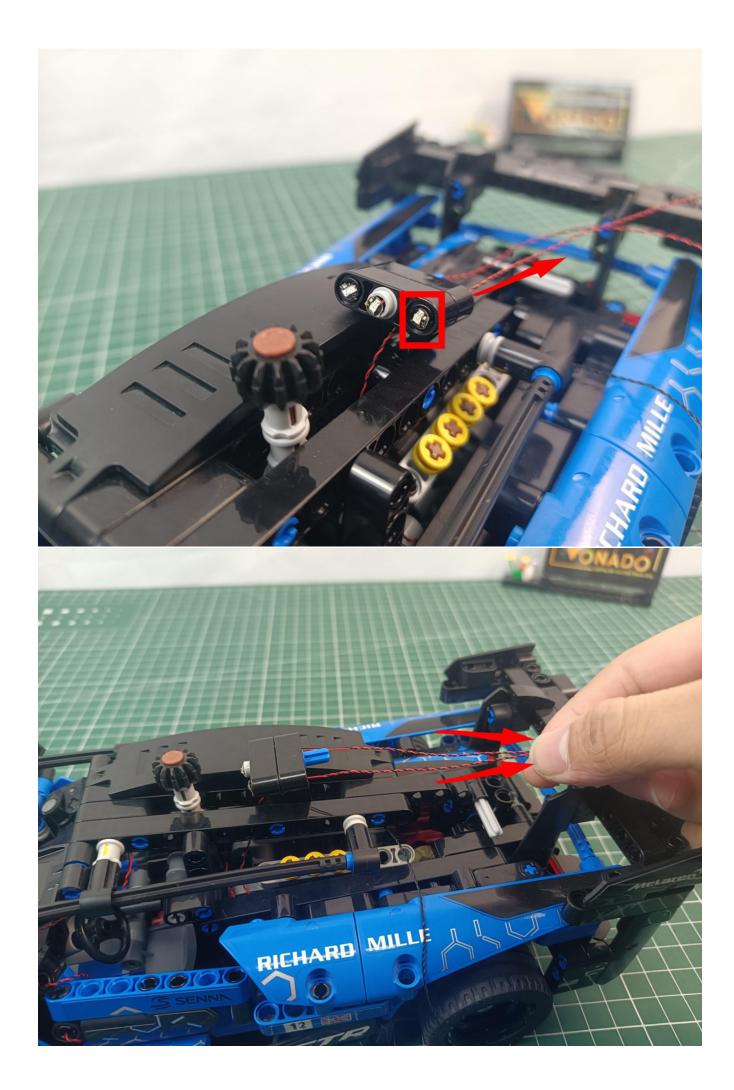

# Second step:

Instructions for installing this kit:

The above are ideas and instructions provided by our designers. Please move on:

- 1: Do you have any suggestions about the material and quality of our products?
- 2: Do you have any suggestions on the installation instructions and the degree of difficulty of the installation?
- 3: If you have better installation method and ideas, please contact us in time.