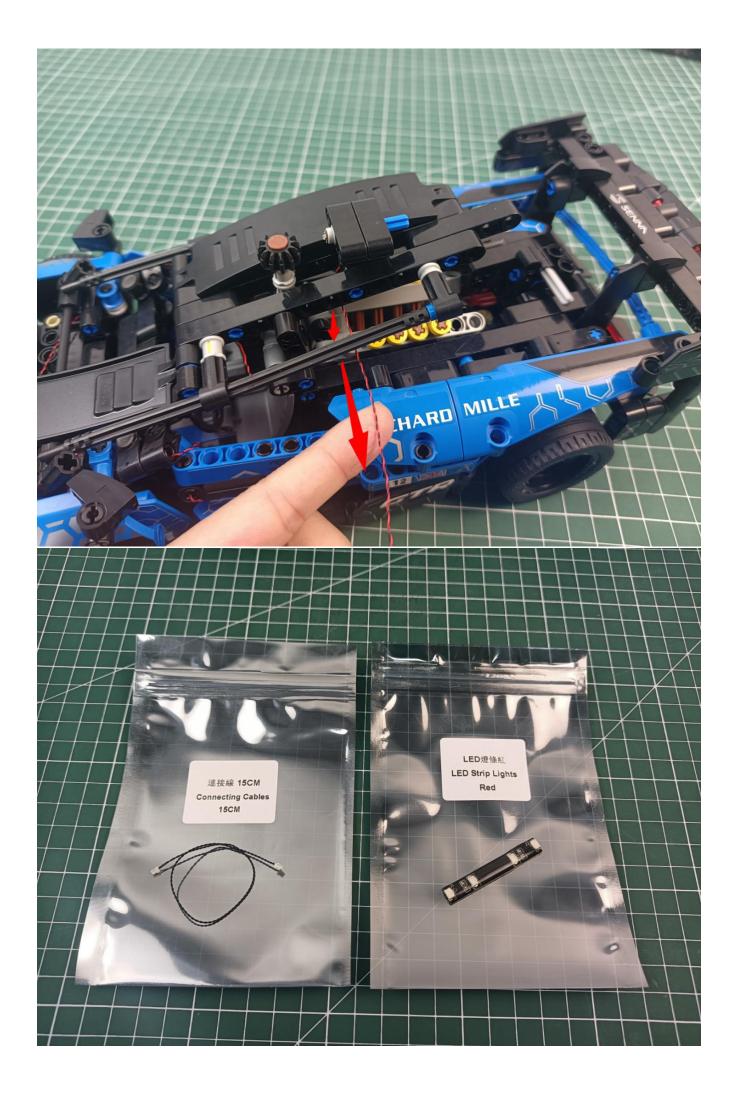

### Package contents:

- 2 x 15cm warm white lamp pellets
- 2 x 15cm white lamp pellets
- 2 x 15cm red lamp pellets
- 2 x 15cm green light particles
- 4 x 30cm green light particles
- 4 x 30cm red lamp pellets
- 1 x 30cm headlight pellets
- 2 x 15cm headlight pellets
- 1 x red light bar
- 1 x 8 socket
- 1 x 12 socket

- 2 x 4 sockets
- 1 x USB power kit
- 3 x 5cm cable
- 1 x 15cm cable
- 1 x 30cm cable
- 2 x 15cm red light stick
- 1 x 15cm blue light strip (7)
- 1 x 15cm green light strip (7)
- 1 x remote control module