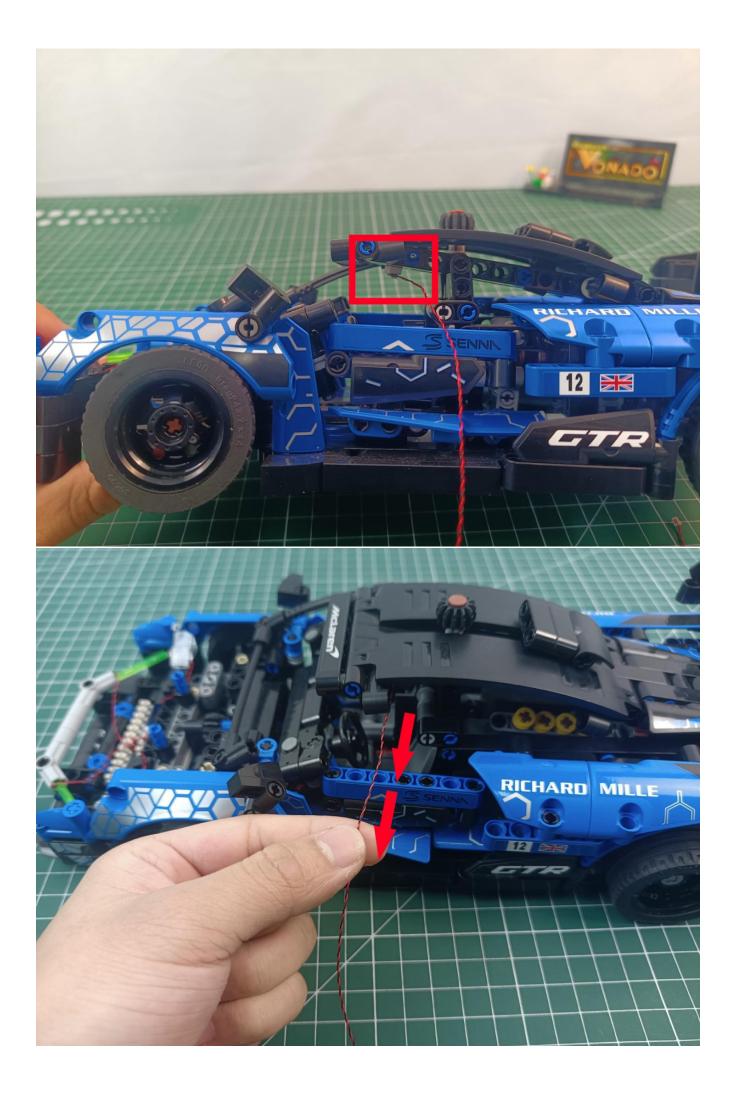

# First step:

Test every lamp pellet

# Second step:

Instructions for installing this kit:

The above are ideas and instructions provided by our designers. Please move on:

- 1: Do you have any suggestions about the material and quality of our products?
- 2: Do you have any suggestions on the installation instructions and the degree of difficulty of the installation?
- 3: If you have better installation method and ideas, please contact us in time.