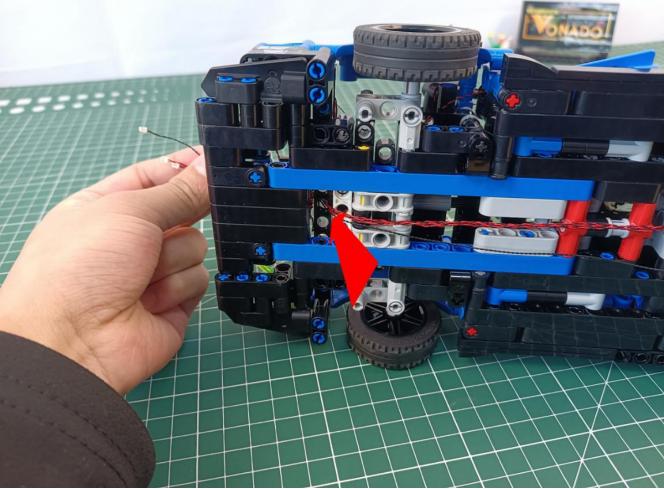

# First step:

Test every lamp pellet

# Second step:

Instructions for installing this kit:

The above are ideas and instructions provided by our designers. Please move on:

- 1: Do you have any suggestions about the material and quality of our products?
- 2: Do you have any suggestions on the installation instructions and the degree of difficulty of the installation?
- 3: If you have better installation method and ideas, please contact us in time.