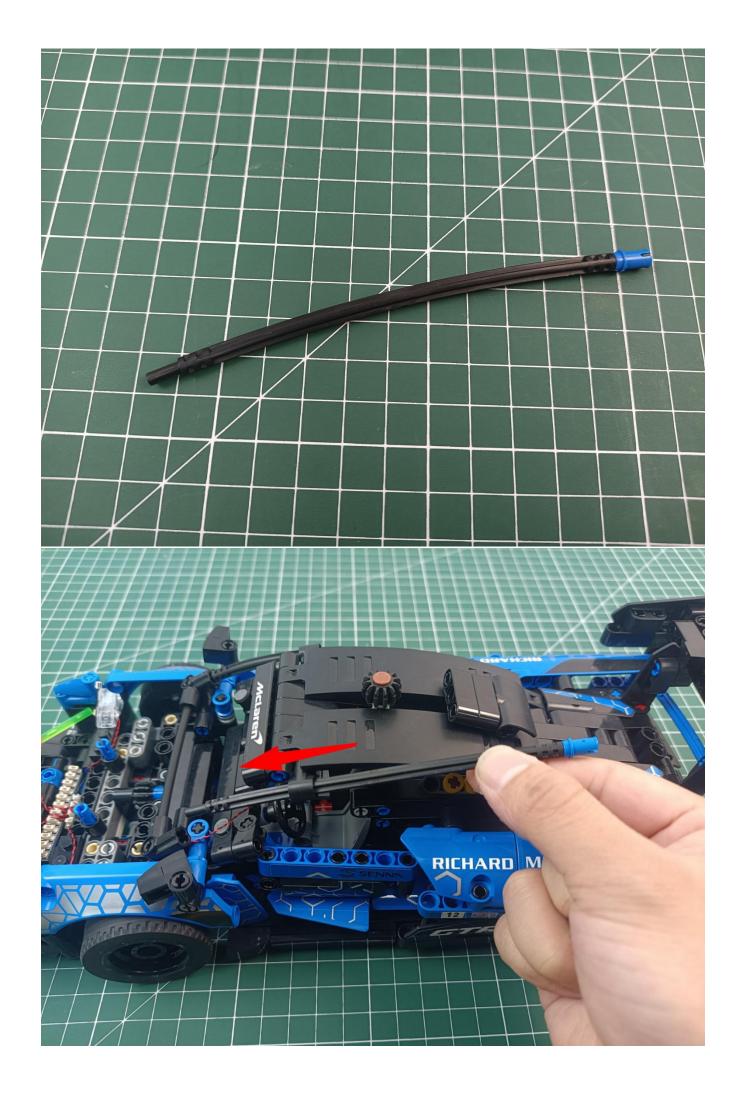

# First step:

Test every lamp pellet

# Second step:

Instructions for installing this kit:

The above are ideas and instructions provided by our designers. Please move on:

- 1: Do you have any suggestions about the material and quality of our products?
- 2: Do you have any suggestions on the installation instructions and the degree of difficulty of the installation?
- 3: If you have better installation method and ideas, please contact us in time.