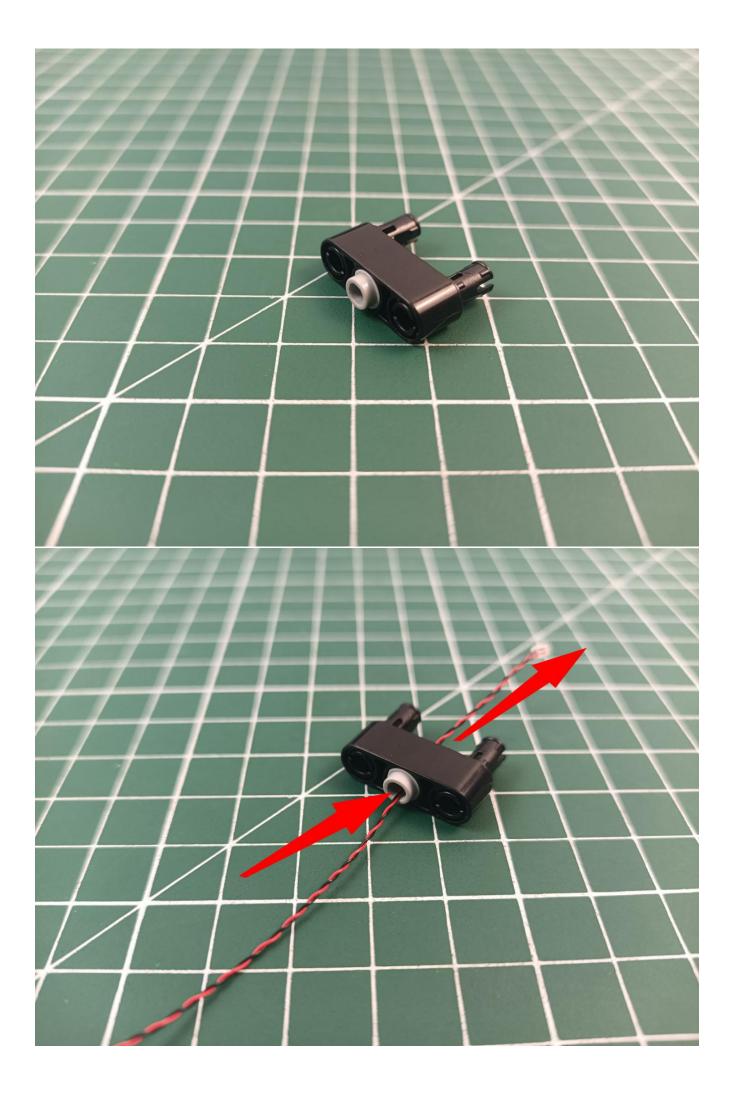

# Second step:

Instructions for installing this kit:

The above are ideas and instructions provided by our designers. Please move on:

- 1: Do you have any suggestions about the material and quality of our products?
- 2: Do you have any suggestions on the installation instructions and the degree of difficulty of the installation?
- 3: If you have better installation method and ideas, please contact us in time.