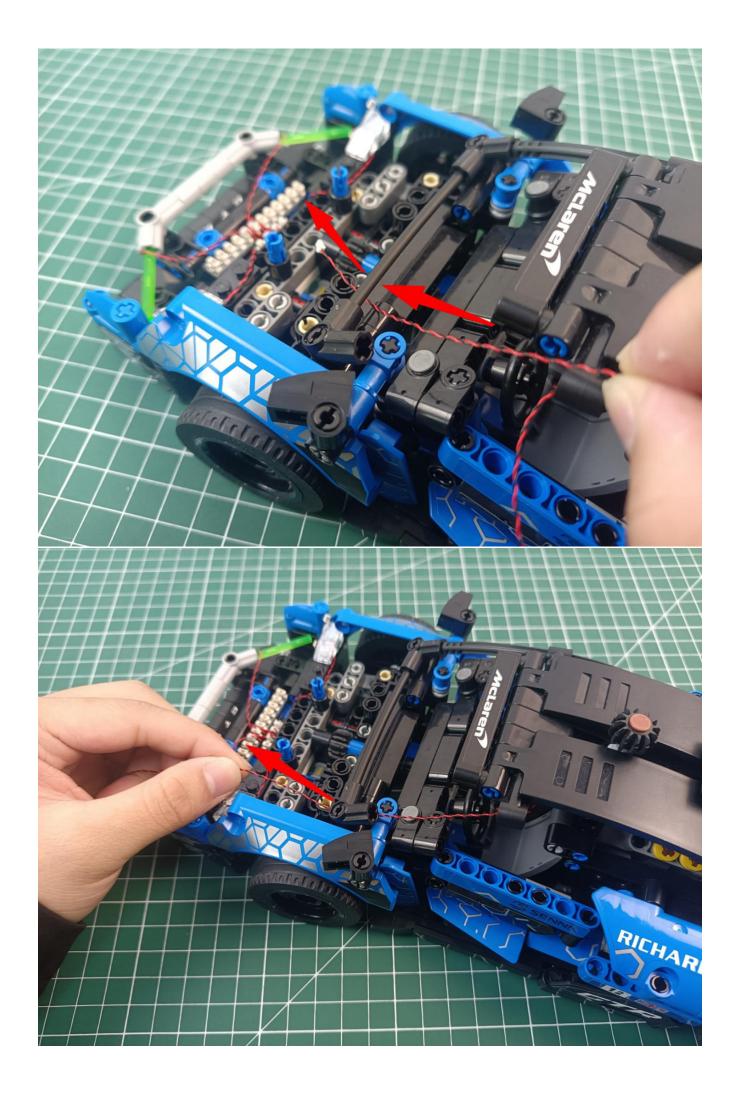

# First step:

Test every lamp pellet

# Second step:

Instructions for installing this kit:

The above are ideas and instructions provided by our designers. Please move on:

- 1: Do you have any suggestions about the material and quality of our products?
- 2: Do you have any suggestions on the installation instructions and the degree of difficulty of the installation?
- 3: If you have better installation method and ideas, please contact us in time.