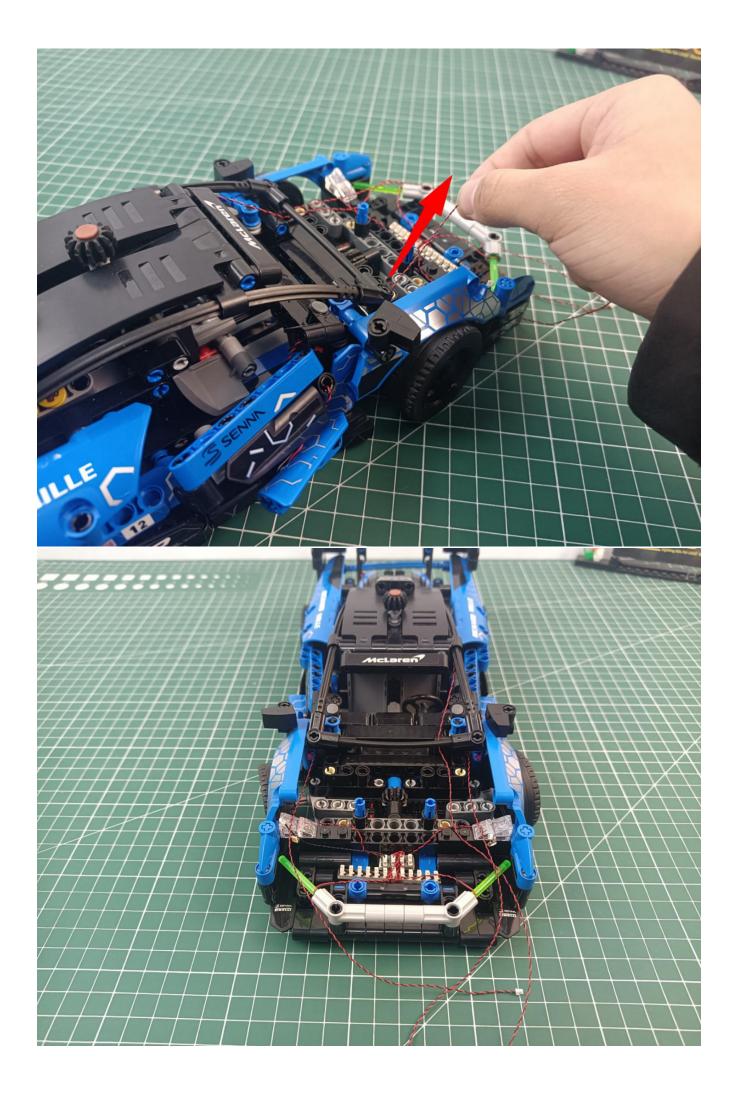

# First step:

Test every lamp pellet

# Second step:

Instructions for installing this kit:

The above are ideas and instructions provided by our designers. Please move on:

- 1: Do you have any suggestions about the material and quality of our products?
- 2: Do you have any suggestions on the installation instructions and the degree of difficulty of the installation?
- 3: If you have better installation method and ideas, please contact us in time.