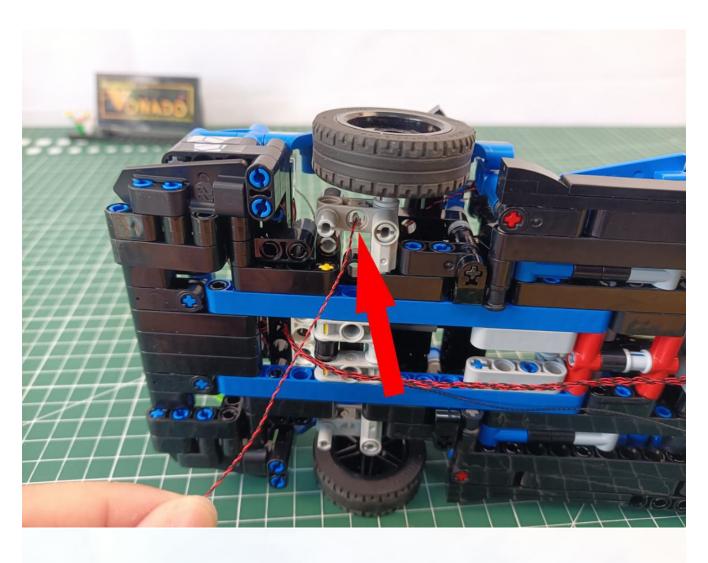

# Second step:

Instructions for installing this kit:

The above are ideas and instructions provided by our designers. Please move on:

- 1: Do you have any suggestions about the material and quality of our products?
- 2: Do you have any suggestions on the installation instructions and the degree of difficulty of the installation?
- 3: If you have better installation method and ideas, please contact us in time.