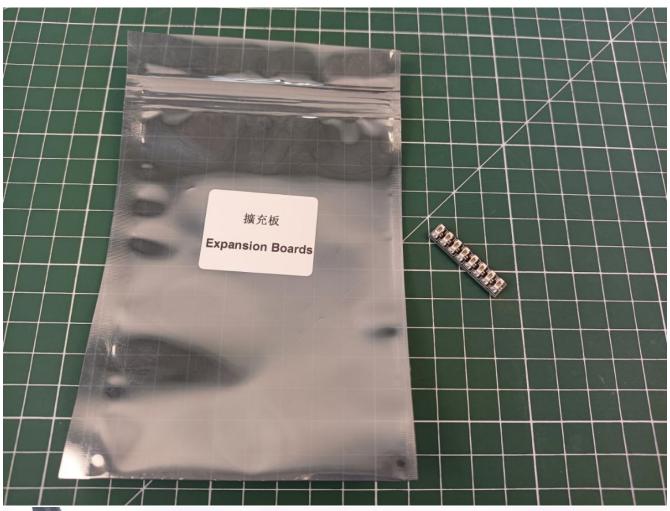

ite lamp pellets
- 2 x 15cm red lamp pellets
- 2 x 15cm green light particles
- 4 x 30cm green light particles
- 4 x 30cm red lamp pellets
- 1 x 30cm headlight pellets
- 2 x 15cm headlight pellets
- 1 x red light bar
- 1 x 8 socket
- 1 x 12 socket

- 2 x 4 sockets
- 1 x USB power kit
- 3 x 5cm cable
- 1 x 15cm cable
- 1 x 30cm cable
- 2 x 15cm red light stick
- 1 x 15cm blue light strip (7)
- 1 x 15cm green light strip (7)
- 1 x remote control module

### Extra pieces



# First step:

Test every lamp pellet



# Second step:

Instructions for installing this kit:















































































































































































































































































































































The above are ideas and instructions provided by our designers. Please move on:

- 1: Do you have any suggestions about the material and quality of our products?
- 2: Do you have any suggestions on the installation instructions and the degree of difficulty of the installation?
- 3: If you have better installation method and ideas, please contact us in time.