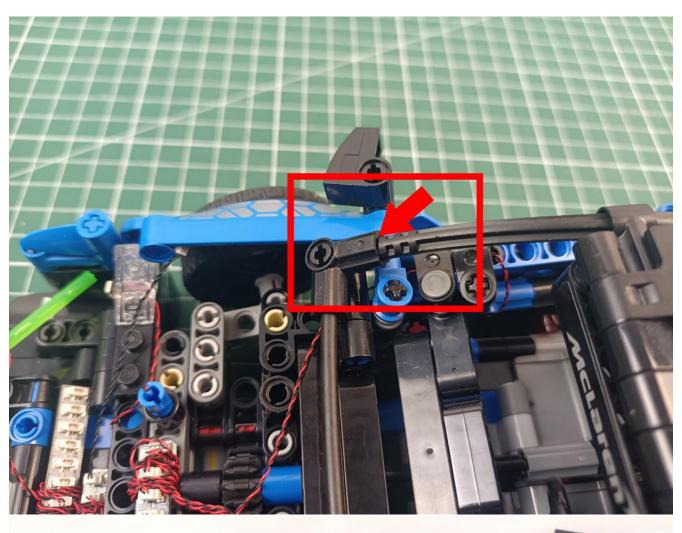

# Second step:

Instructions for installing this kit:

The above are ideas and instructions provided by our designers. Please move on:

- 1: Do you have any suggestions about the material and quality of our products?
- 2: Do you have any suggestions on the installation instructions and the degree of difficulty of the installation?
- 3: If you have better installation method and ideas, please contact us in time.