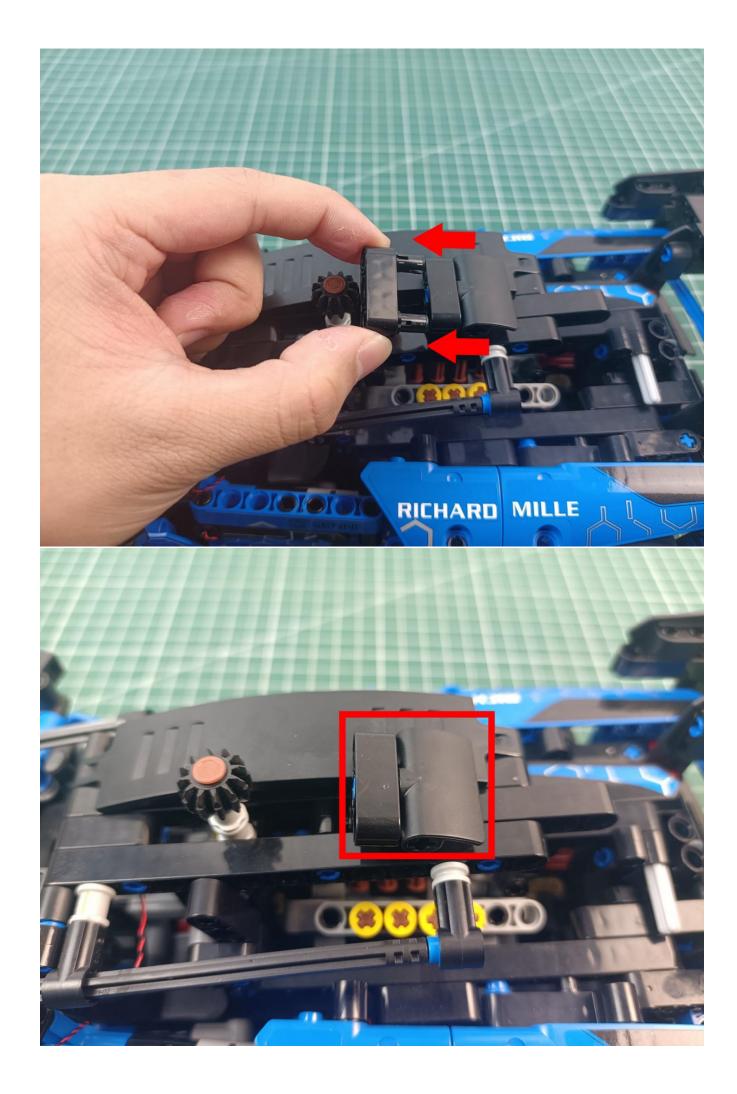

# Second step:

Instructions for installing this kit:

The above are ideas and instructions provided by our designers. Please move on:

- 1: Do you have any suggestions about the material and quality of our products?
- 2: Do you have any suggestions on the installation instructions and the degree of difficulty of the installation?
- 3: If you have better installation method and ideas, please contact us in time.