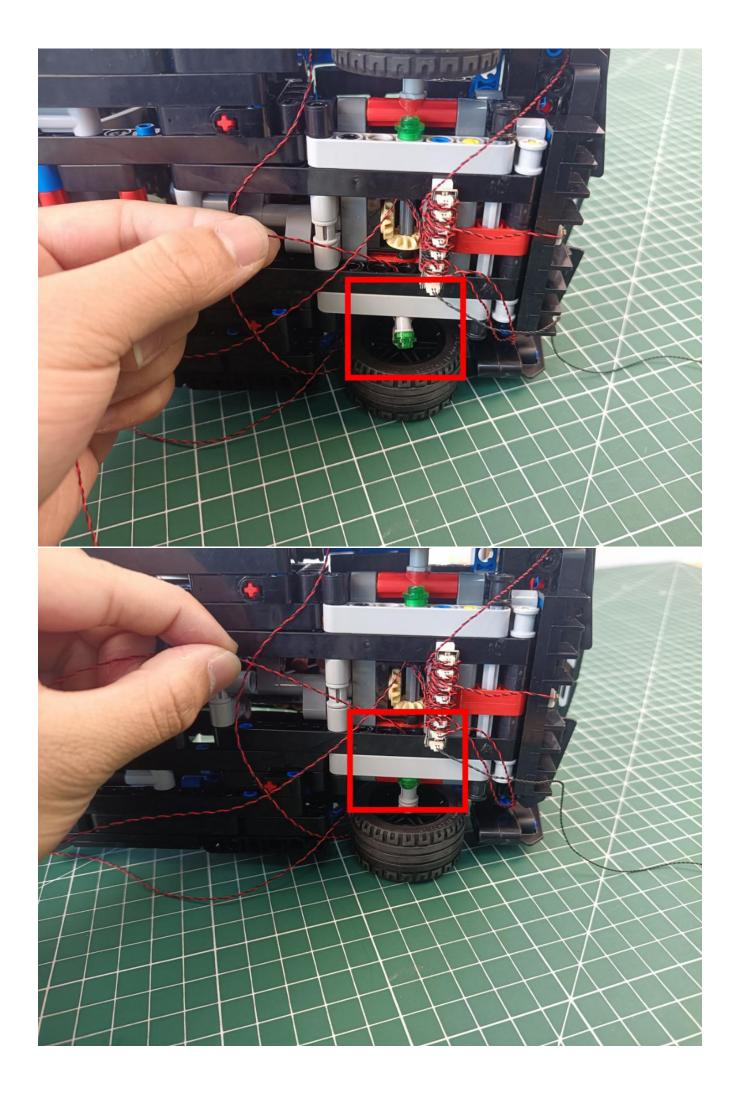

# First step:

Test every lamp pellet

# Second step:

Instructions for installing this kit:

The above are ideas and instructions provided by our designers. Please move on:

- 1: Do you have any suggestions about the material and quality of our products?
- 2: Do you have any suggestions on the installation instructions and the degree of difficulty of the installation?
- 3: If you have better installation method and ideas, please contact us in time.