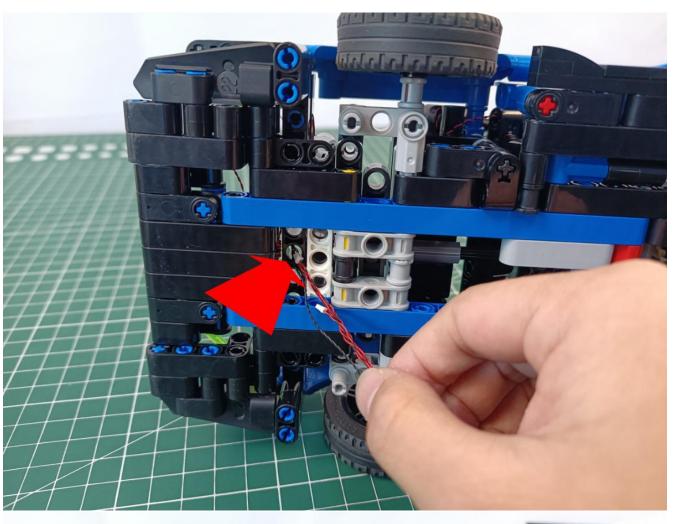

# First step:

Test every lamp pellet

# Second step:

Instructions for installing this kit:

The above are ideas and instructions provided by our designers. Please move on:

- 1: Do you have any suggestions about the material and quality of our products?
- 2: Do you have any suggestions on the installation instructions and the degree of difficulty of the installation?
- 3: If you have better installation method and ideas, please contact us in time.