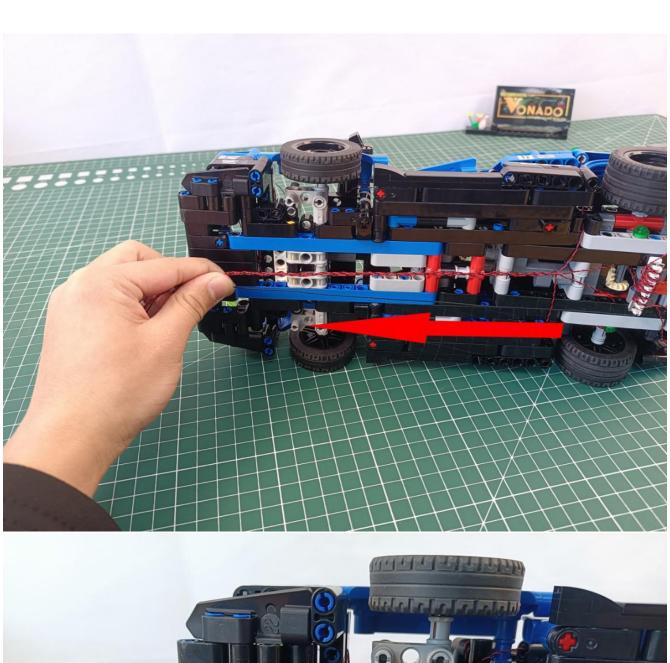

# First step:

Test every lamp pellet

# Second step:

Instructions for installing this kit:

The above are ideas and instructions provided by our designers. Please move on:

- 1: Do you have any suggestions about the material and quality of our products?
- 2: Do you have any suggestions on the installation instructions and the degree of difficulty of the installation?
- 3: If you have better installation method and ideas, please contact us in time.