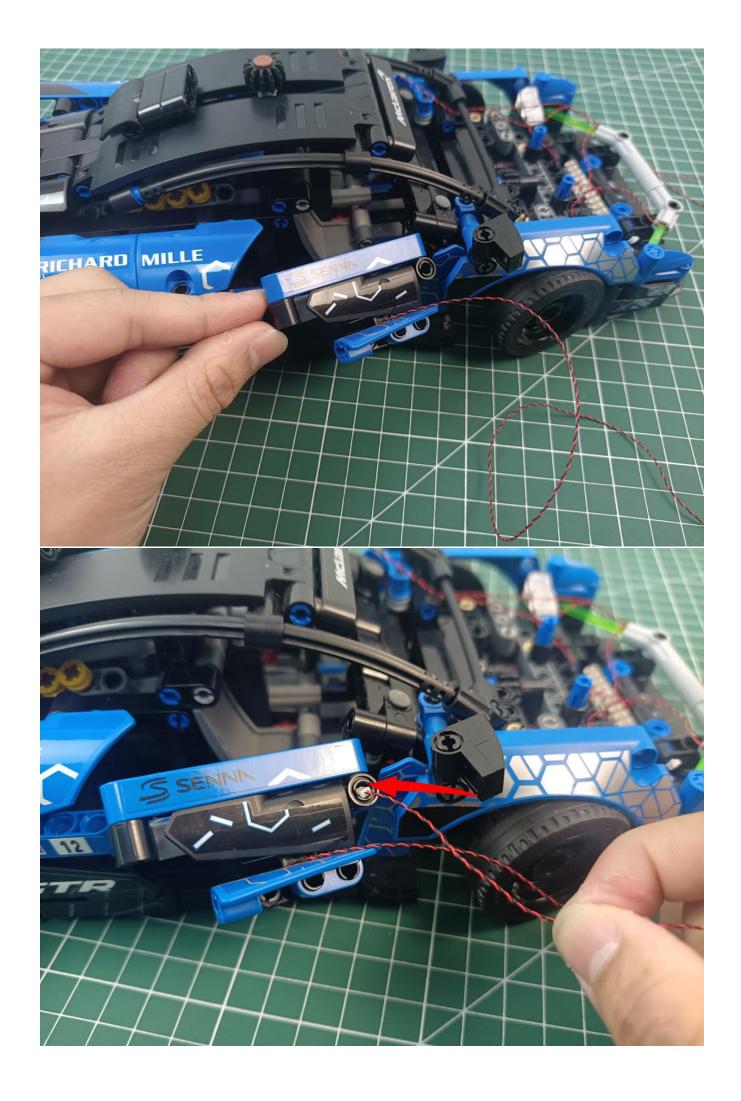

# Second step:

Instructions for installing this kit:

The above are ideas and instructions provided by our designers. Please move on:

- 1: Do you have any suggestions about the material and quality of our products?
- 2: Do you have any suggestions on the installation instructions and the degree of difficulty of the installation?
- 3: If you have better installation method and ideas, please contact us in time.