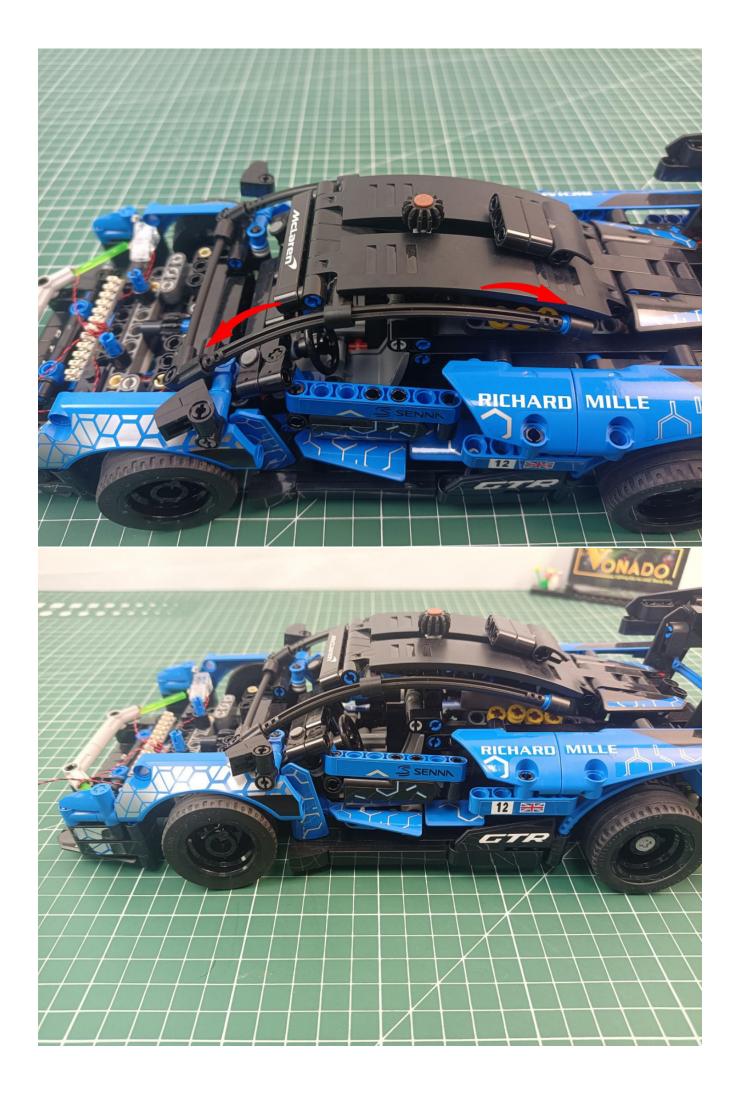

ake your own arrangement, and we will cooperate with you to replace or repurchase. LETS MOVE!

### Package contents:

- 2 x 15cm warm white lamp pellets
- 2 x 15cm white lamp pellets
- 2 x 15cm red lamp pellets
- 2 x 15cm green light particles
- 4 x 30cm green light particles
- 4 x 30cm red lamp pellets
- 1 x 30cm headlight pellets
- 2 x 15cm headlight pellets
- 1 x red light bar
- 1 x 8 socket
- 1 x 12 socket

- 2 x 4 sockets
- 1 x USB power kit
- 3 x 5cm cable
- 1 x 15cm cable
- 1 x 30cm cable
- 2 x 15cm red light stick
- 1 x 15cm blue light strip (7)
- 1 x 15cm green light strip (7)
- 1 x remote control module

### Extra pieces



# First step:

Test every lamp pellet



# Second step:

Instructions for installing this kit:















































































































































































































































































































































The above are ideas and instructions provided by our designers. Please move on:

- 1: Do you have any suggestions about the material and quality of our products?
- 2: Do you have any suggestions on the installation instructions and the degree of difficulty of the installation?
- 3: If you have better installation method and ideas, please contact us in time.