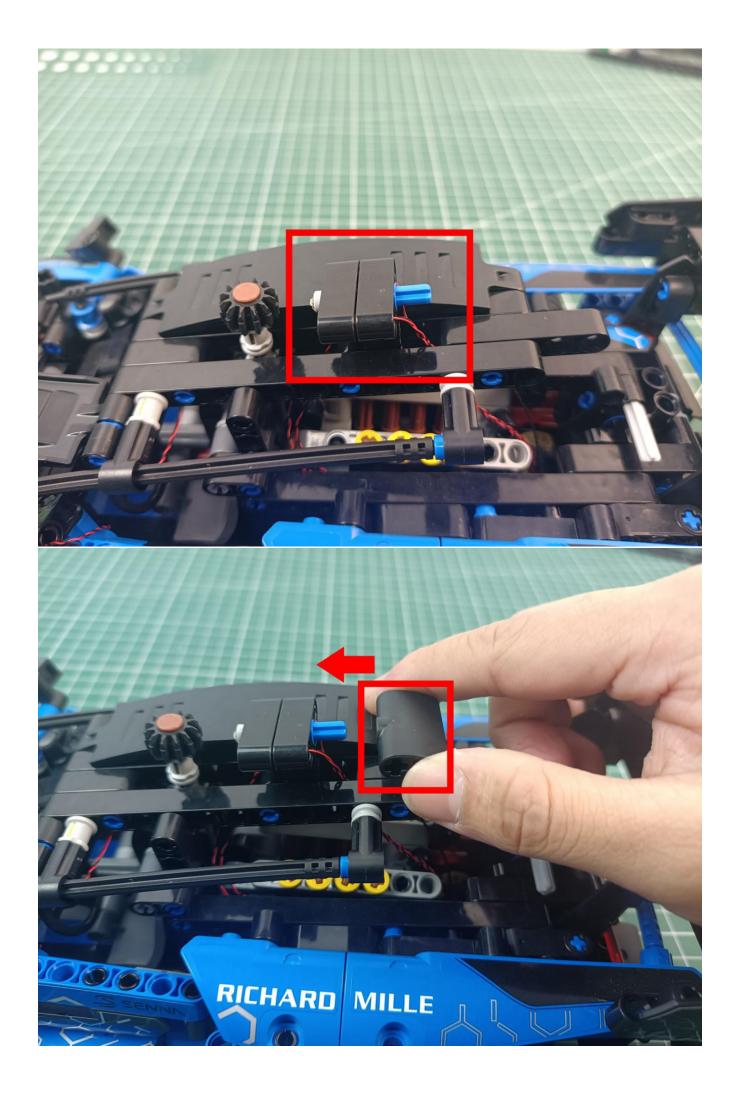

# First step:

Test every lamp pellet

# Second step:

Instructions for installing this kit:

The above are ideas and instructions provided by our designers. Please move on:

- 1: Do you have any suggestions about the material and quality of our products?
- 2: Do you have any suggestions on the installation instructions and the degree of difficulty of the installation?
- 3: If you have better installation method and ideas, please contact us in time.