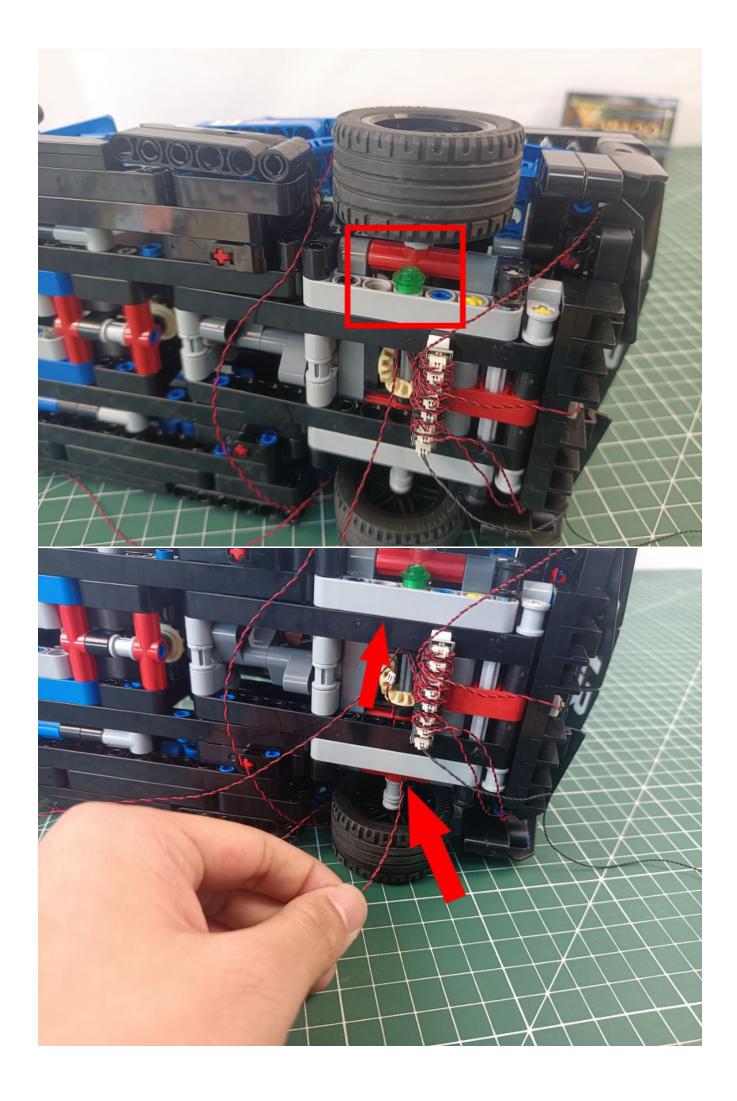

# First step:

Test every lamp pellet

# Second step:

Instructions for installing this kit:

The above are ideas and instructions provided by our designers. Please move on:

- 1: Do you have any suggestions about the material and quality of our products?
- 2: Do you have any suggestions on the installation instructions and the degree of difficulty of the installation?
- 3: If you have better installation method and ideas, please contact us in time.