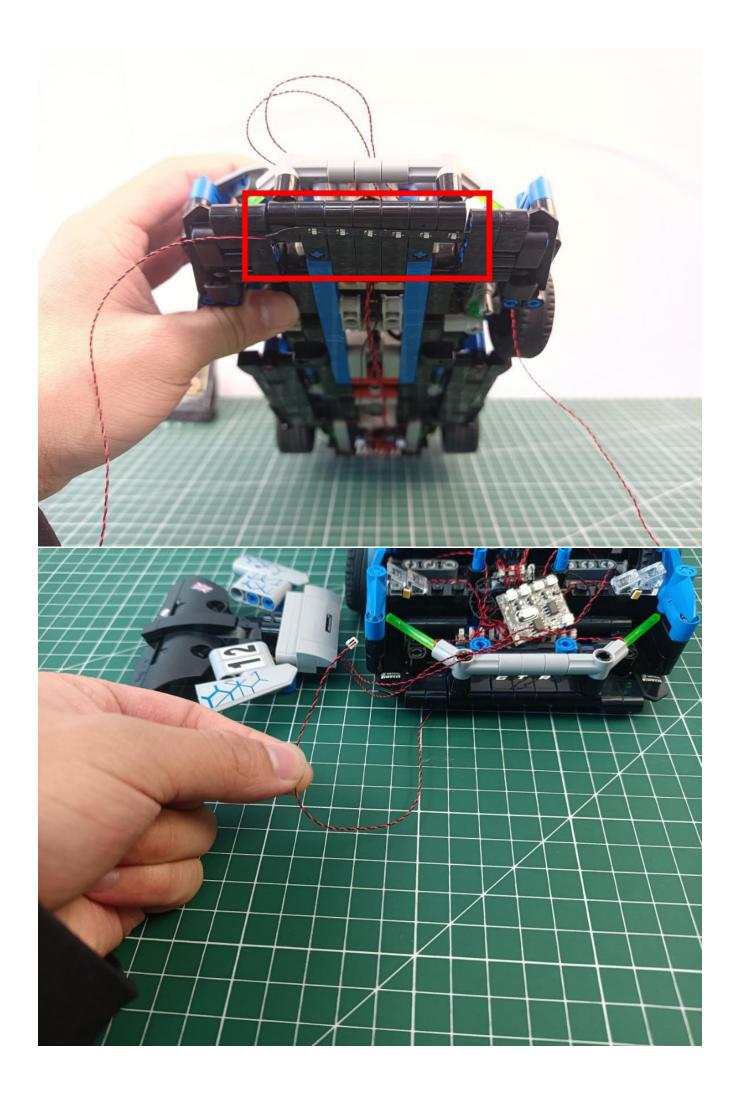

# First step:

Test every lamp pellet

# Second step:

Instructions for installing this kit:

The above are ideas and instructions provided by our designers. Please move on:

- 1: Do you have any suggestions about the material and quality of our products?
- 2: Do you have any suggestions on the installation instructions and the degree of difficulty of the installation?
- 3: If you have better installation method and ideas, please contact us in time.