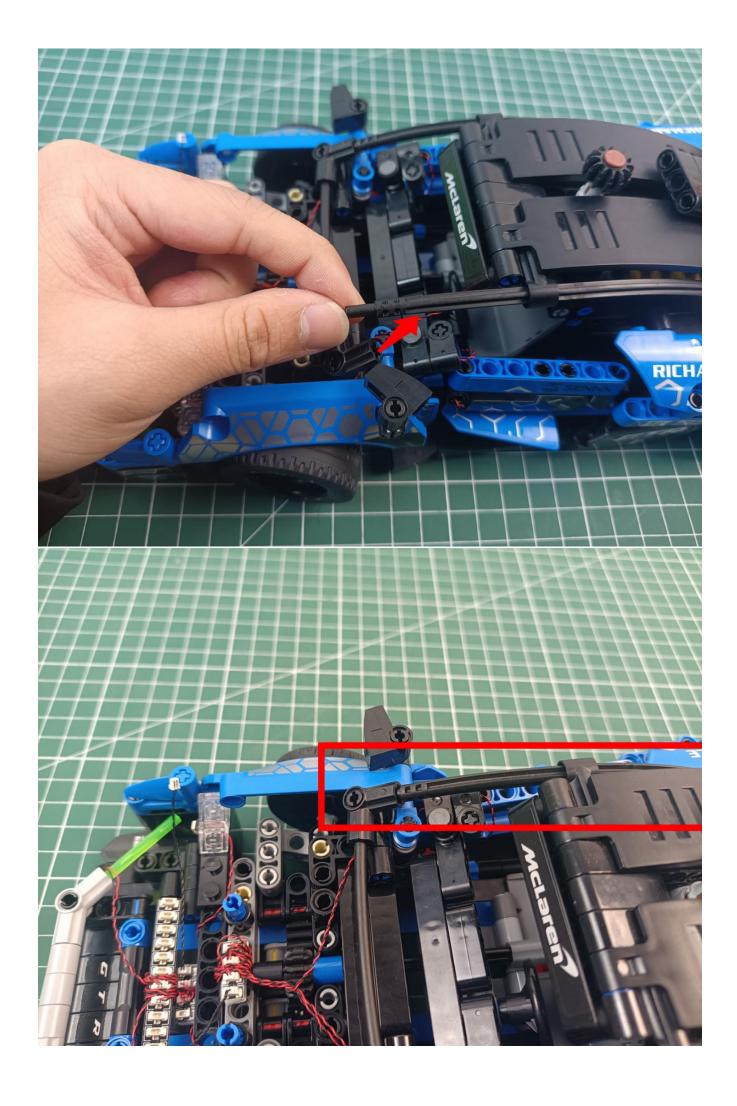

# First step:

Test every lamp pellet

# Second step:

Instructions for installing this kit:

The above are ideas and instructions provided by our designers. Please move on:

- 1: Do you have any suggestions about the material and quality of our products?
- 2: Do you have any suggestions on the installation instructions and the degree of difficulty of the installation?
- 3: If you have better installation method and ideas, please contact us in time.