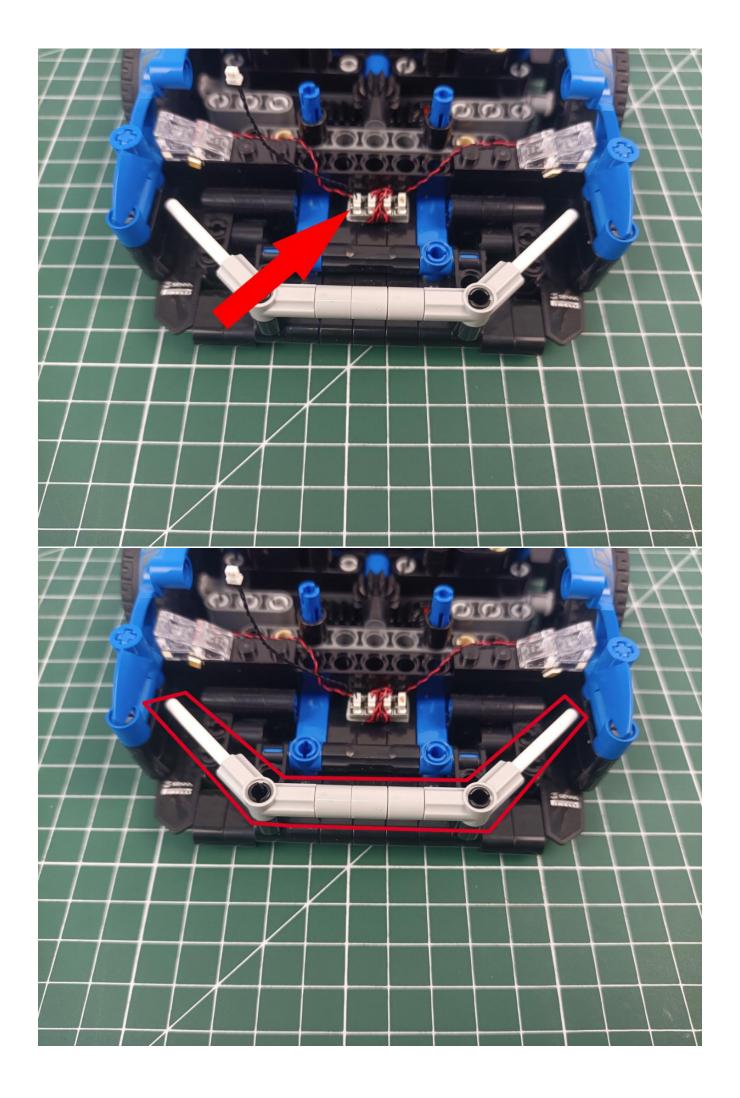

# Second step:

Instructions for installing this kit:

The above are ideas and instructions provided by our designers. Please move on:

- 1: Do you have any suggestions about the material and quality of our products?
- 2: Do you have any suggestions on the installation instructions and the degree of difficulty of the installation?
- 3: If you have better installation method and ideas, please contact us in time.