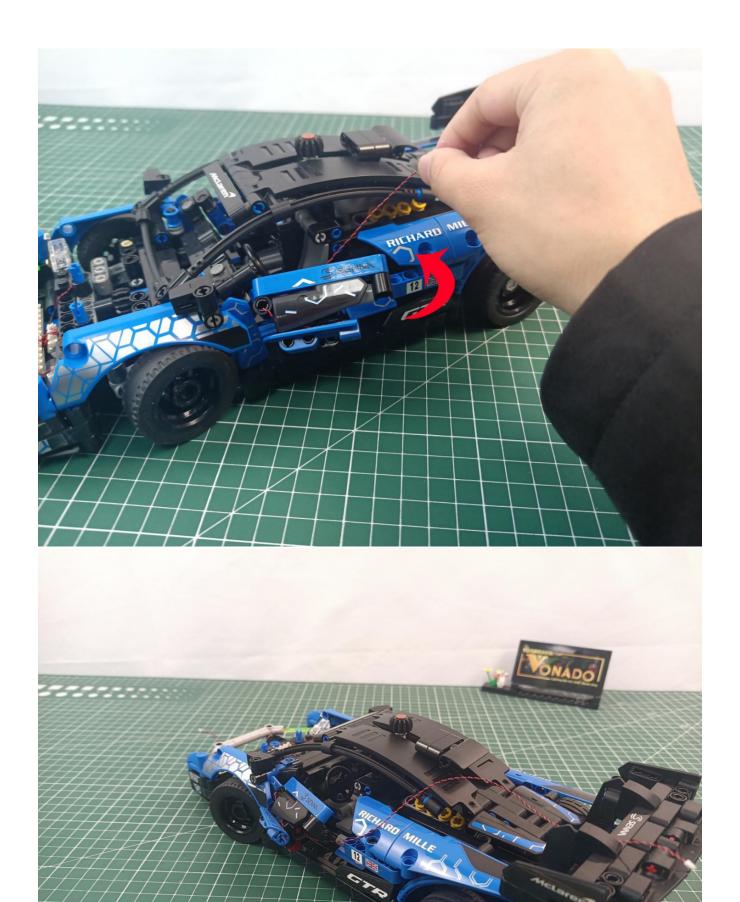

# First step:

Test every lamp pellet

# Second step:

Instructions for installing this kit:

The above are ideas and instructions provided by our designers. Please move on:

- 1: Do you have any suggestions about the material and quality of our products?
- 2: Do you have any suggestions on the installation instructions and the degree of difficulty of the installation?
- 3: If you have better installation method and ideas, please contact us in time.