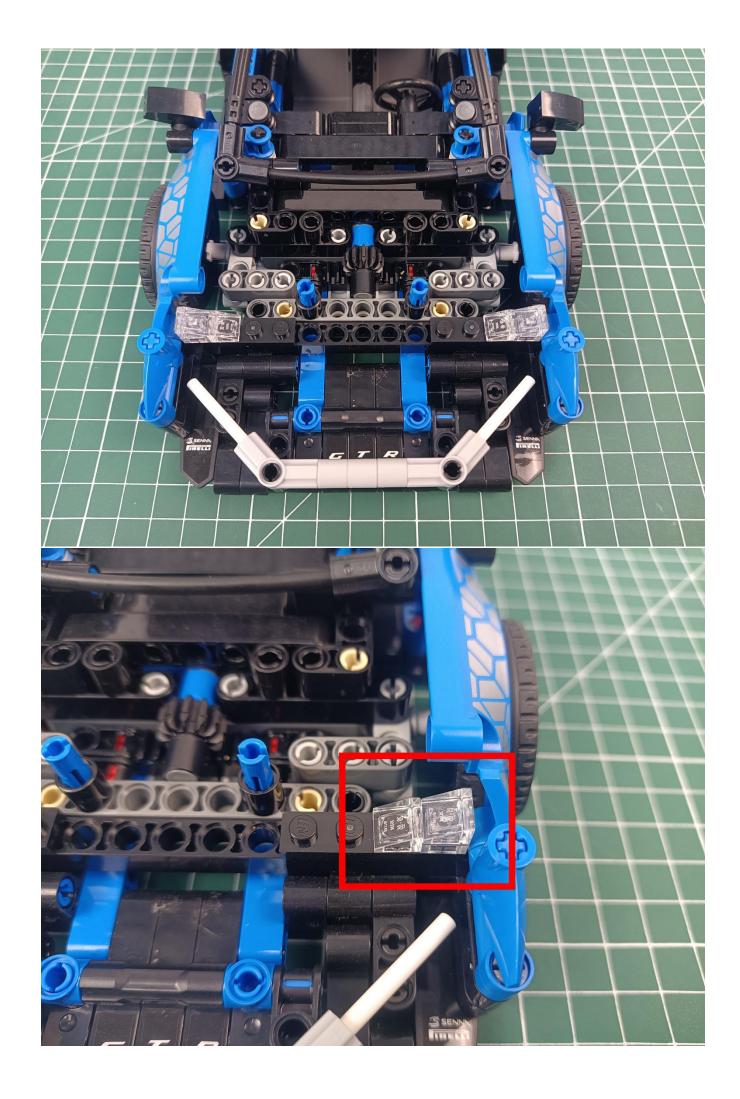

# Second step:

Instructions for installing this kit:

The above are ideas and instructions provided by our designers. Please move on:

- 1: Do you have any suggestions about the material and quality of our products?
- 2: Do you have any suggestions on the installation instructions and the degree of difficulty of the installation?
- 3: If you have better installation method and ideas, please contact us in time.