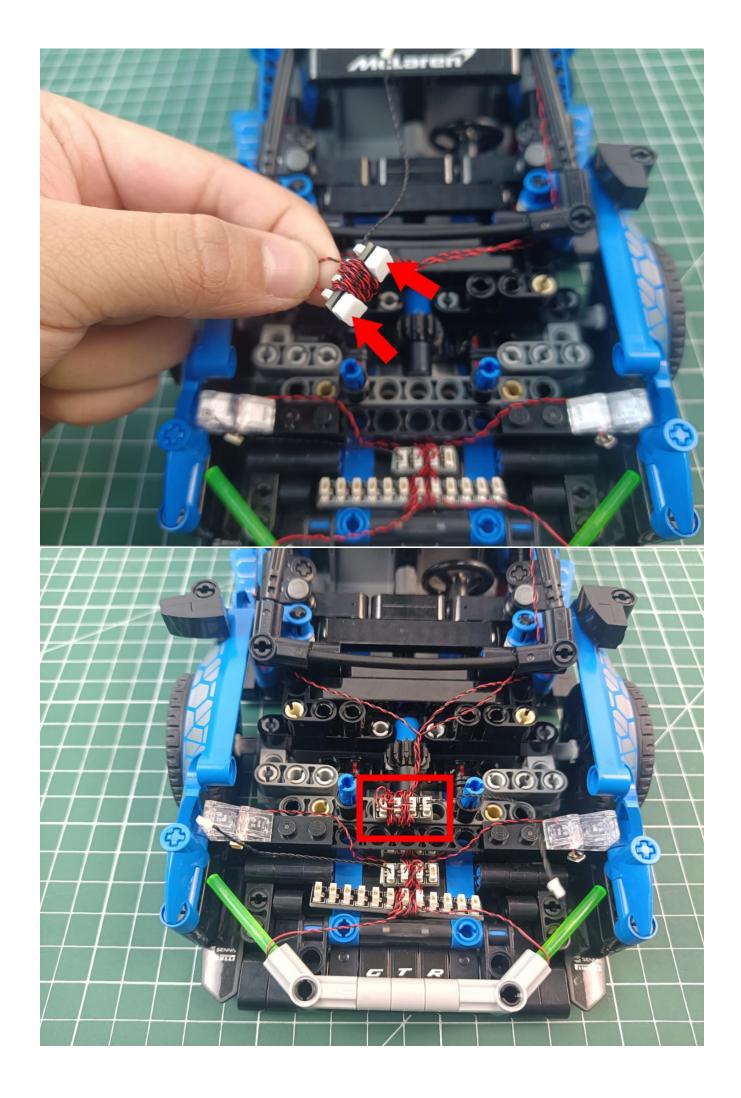

# Second step:

Instructions for installing this kit:

The above are ideas and instructions provided by our designers. Please move on:

- 1: Do you have any suggestions about the material and quality of our products?
- 2: Do you have any suggestions on the installation instructions and the degree of difficulty of the installation?
- 3: If you have better installation method and ideas, please contact us in time.