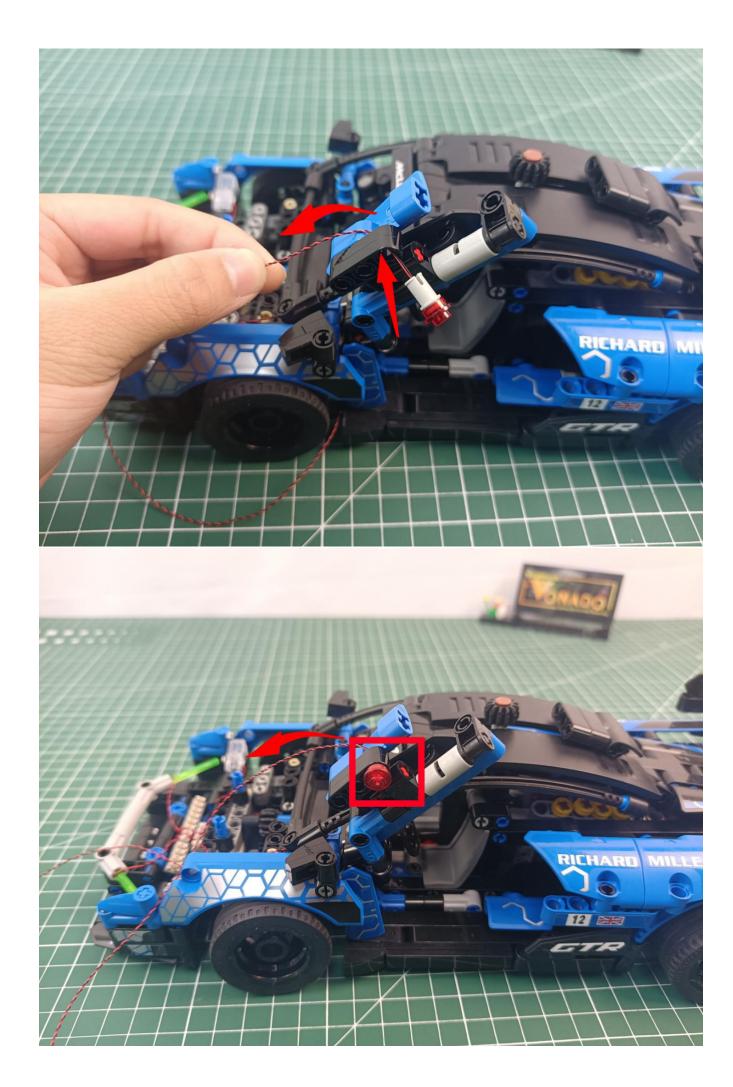

# Second step:

Instructions for installing this kit:

The above are ideas and instructions provided by our designers. Please move on:

- 1: Do you have any suggestions about the material and quality of our products?
- 2: Do you have any suggestions on the installation instructions and the degree of difficulty of the installation?
- 3: If you have better installation method and ideas, please contact us in time.