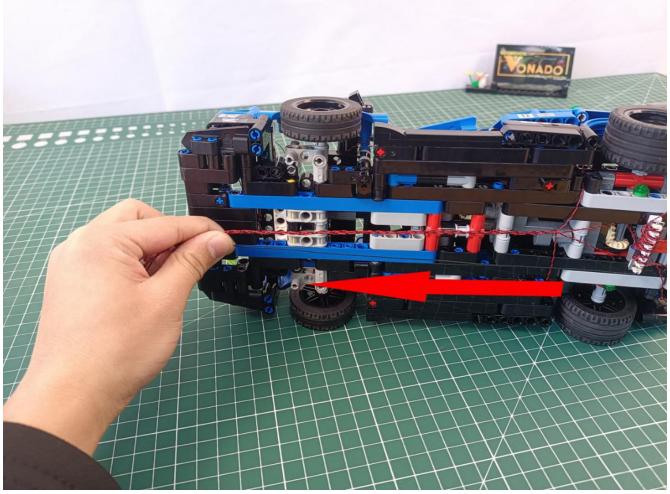

# First step:

Test every lamp pellet

# Second step:

Instructions for installing this kit:

The above are ideas and instructions provided by our designers. Please move on:

- 1: Do you have any suggestions about the material and quality of our products?
- 2: Do you have any suggestions on the installation instructions and the degree of difficulty of the installation?
- 3: If you have better installation method and ideas, please contact us in time.