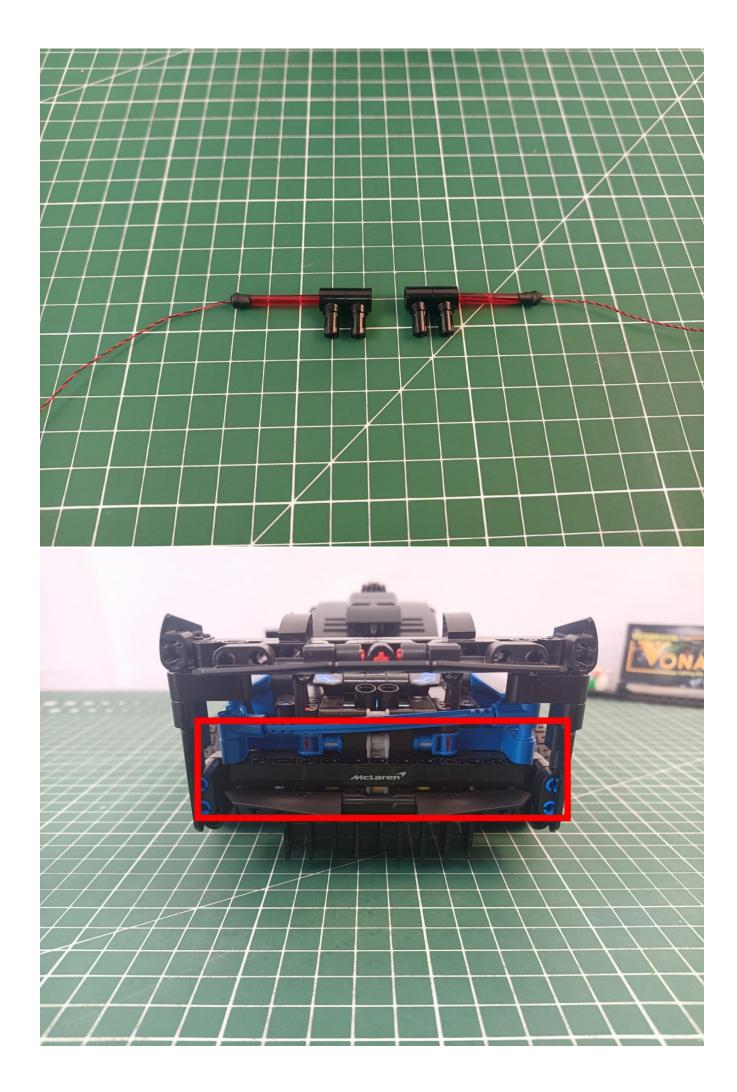

# First step:

Test every lamp pellet

# Second step:

Instructions for installing this kit:

The above are ideas and instructions provided by our designers. Please move on:

- 1: Do you have any suggestions about the material and quality of our products?
- 2: Do you have any suggestions on the installation instructions and the degree of difficulty of the installation?
- 3: If you have better installation method and ideas, please contact us in time.