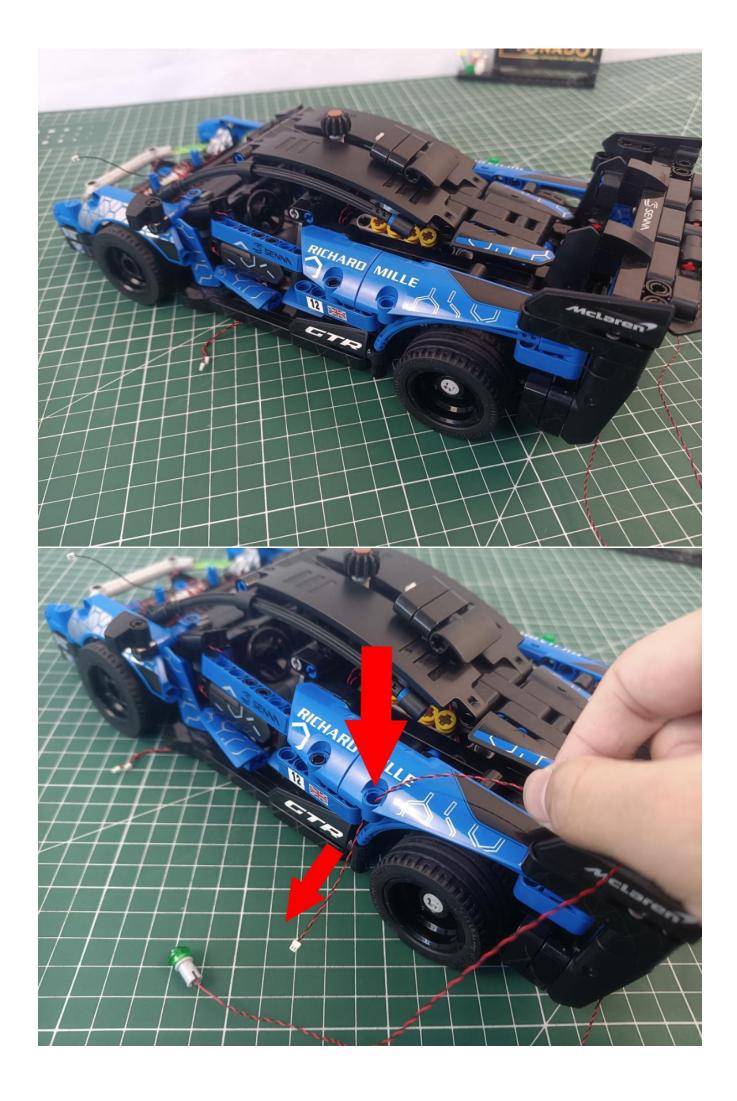

# Second step:

Instructions for installing this kit:

The above are ideas and instructions provided by our designers. Please move on:

- 1: Do you have any suggestions about the material and quality of our products?
- 2: Do you have any suggestions on the installation instructions and the degree of difficulty of the installation?
- 3: If you have better installation method and ideas, please contact us in time.