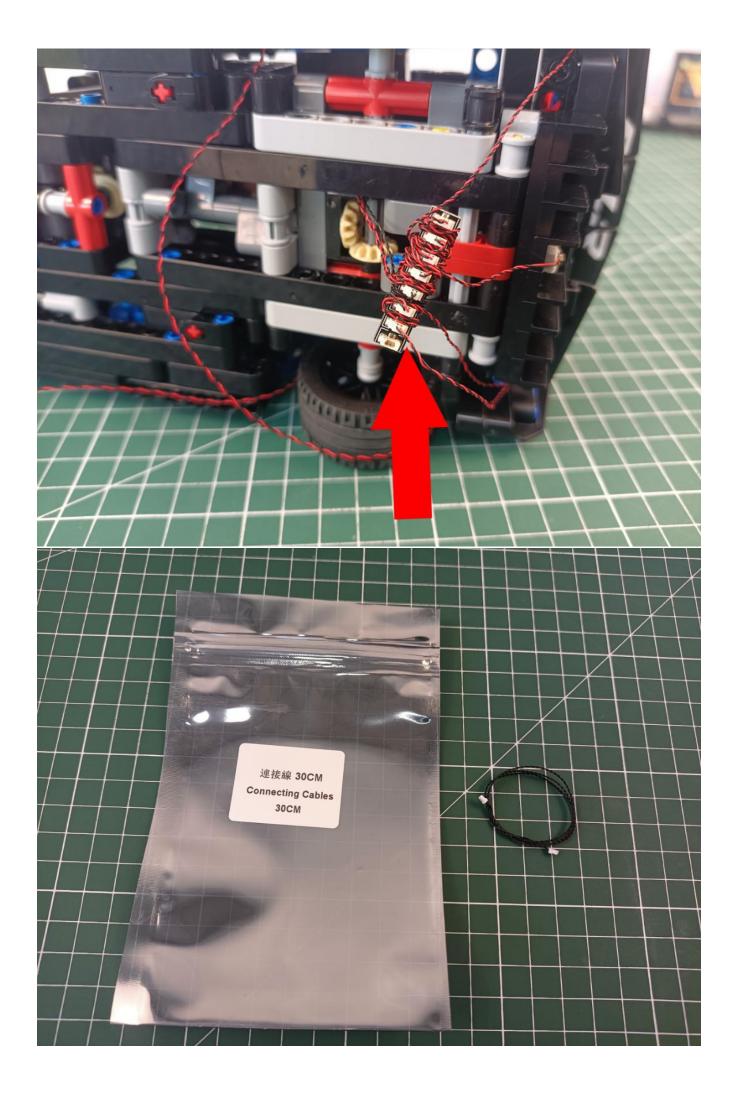

- 2 x 4 sockets
- 1 x USB power kit
- 3 x 5cm cable
- 1 x 15cm cable
- 1 x 30cm cable
- 2 x 15cm red light stick
- 1 x 15cm blue light strip (7)
- 1 x 15cm green light strip (7)
- 1 x remote control module