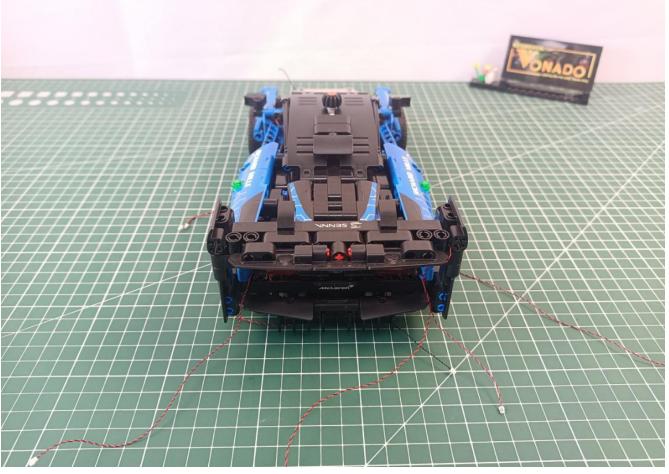

# Second step:

Instructions for installing this kit:

The above are ideas and instructions provided by our designers. Please move on:

- 1: Do you have any suggestions about the material and quality of our products?
- 2: Do you have any suggestions on the installation instructions and the degree of difficulty of the installation?
- 3: If you have better installation method and ideas, please contact us in time.