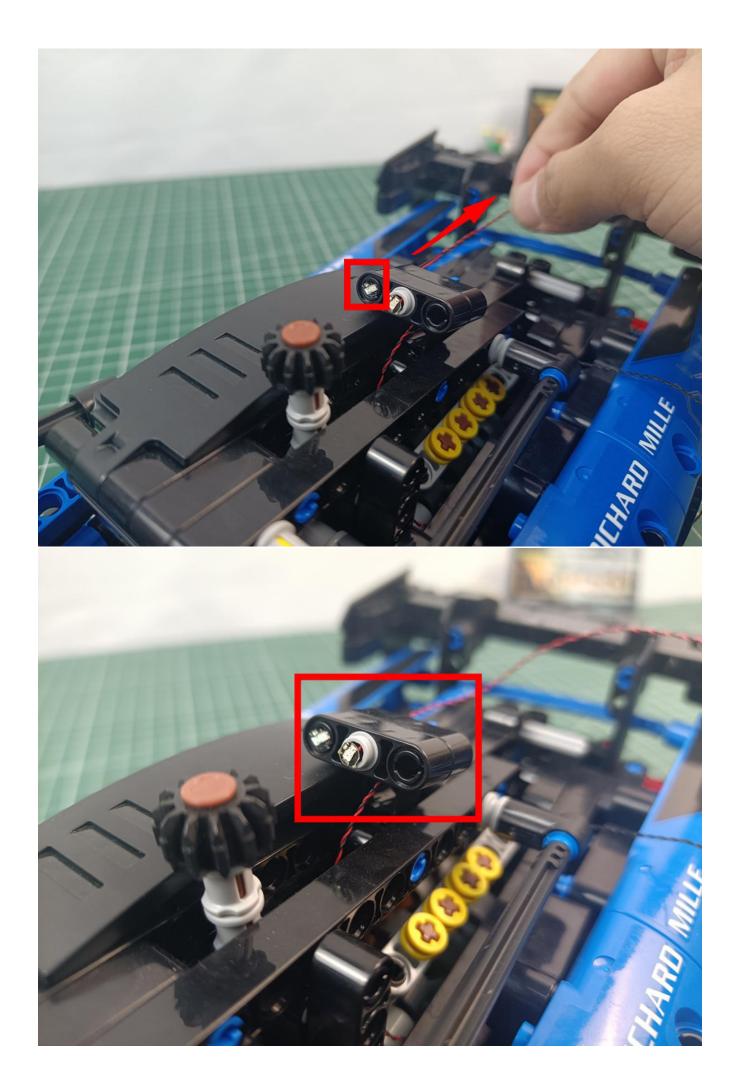

# Second step:

Instructions for installing this kit:

The above are ideas and instructions provided by our designers. Please move on:

- 1: Do you have any suggestions about the material and quality of our products?
- 2: Do you have any suggestions on the installation instructions and the degree of difficulty of the installation?
- 3: If you have better installation method and ideas, please contact us in time.