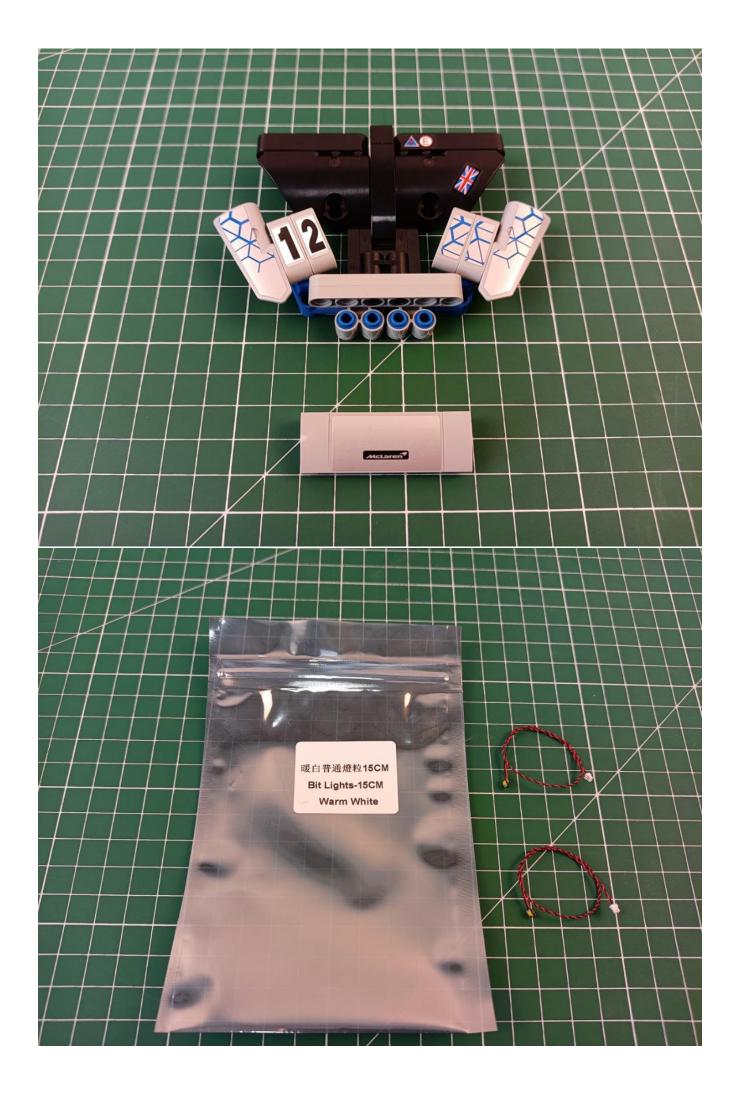

### Package contents:

- 2 x 15cm warm white lamp pellets
- 2 x 15cm white lamp pellets
- 2 x 15cm red lamp pellets
- 2 x 15cm green light particles
- 4 x 30cm green light particles
- 4 x 30cm red lamp pellets
- 1 x 30cm headlight pellets
- 2 x 15cm headlight pellets
- 1 x red light bar
- 1 x 8 socket
- 1 x 12 socket