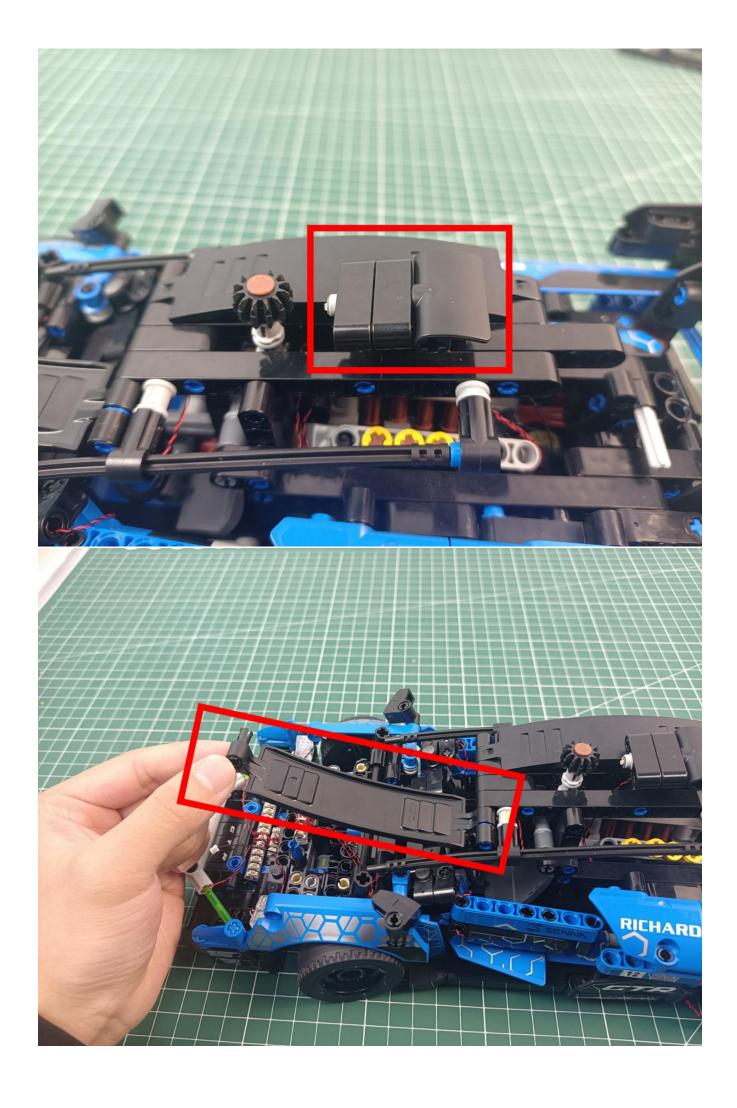

# First step:

Test every lamp pellet

# Second step:

Instructions for installing this kit:

The above are ideas and instructions provided by our designers. Please move on:

- 1: Do you have any suggestions about the material and quality of our products?
- 2: Do you have any suggestions on the installation instructions and the degree of difficulty of the installation?
- 3: If you have better installation method and ideas, please contact us in time.