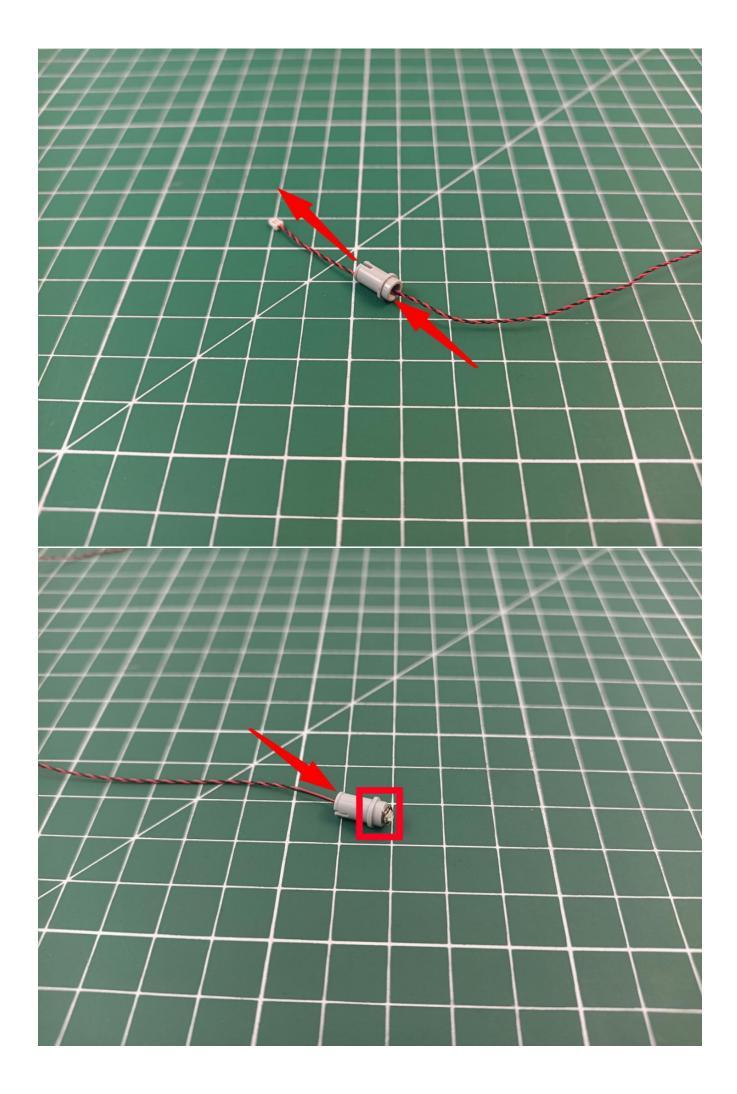

your own arrangement, and we will cooperate with you to replace or repurchase. LETS MOVE!

### Package contents:

- 2 x 15cm warm white lamp pellets
- 2 x 15cm white lamp pellets
- 2 x 15cm red lamp pellets
- 2 x 15cm green light particles
- 4 x 30cm green light particles
- 4 x 30cm red lamp pellets
- 1 x 30cm headlight pellets
- 2 x 15cm headlight pellets
- 1 x red light bar
- 1 x 8 socket
- 1 x 12 socket

- 2 x 4 sockets
- 1 x USB power kit
- 3 x 5cm cable
- 1 x 15cm cable
- 1 x 30cm cable
- 2 x 15cm red light stick
- 1 x 15cm blue light strip (7)
- 1 x 15cm green light strip (7)
- 1 x remote control module

### Extra pieces



# First step:

Test every lamp pellet



# Second step:

Instructions for installing this kit:















































































































































































































































































































































The above are ideas and instructions provided by our designers. Please move on:

- 1: Do you have any suggestions about the material and quality of our products?
- 2: Do you have any suggestions on the installation instructions and the degree of difficulty of the installation?
- 3: If you have better installation method and ideas, please contact us in time.