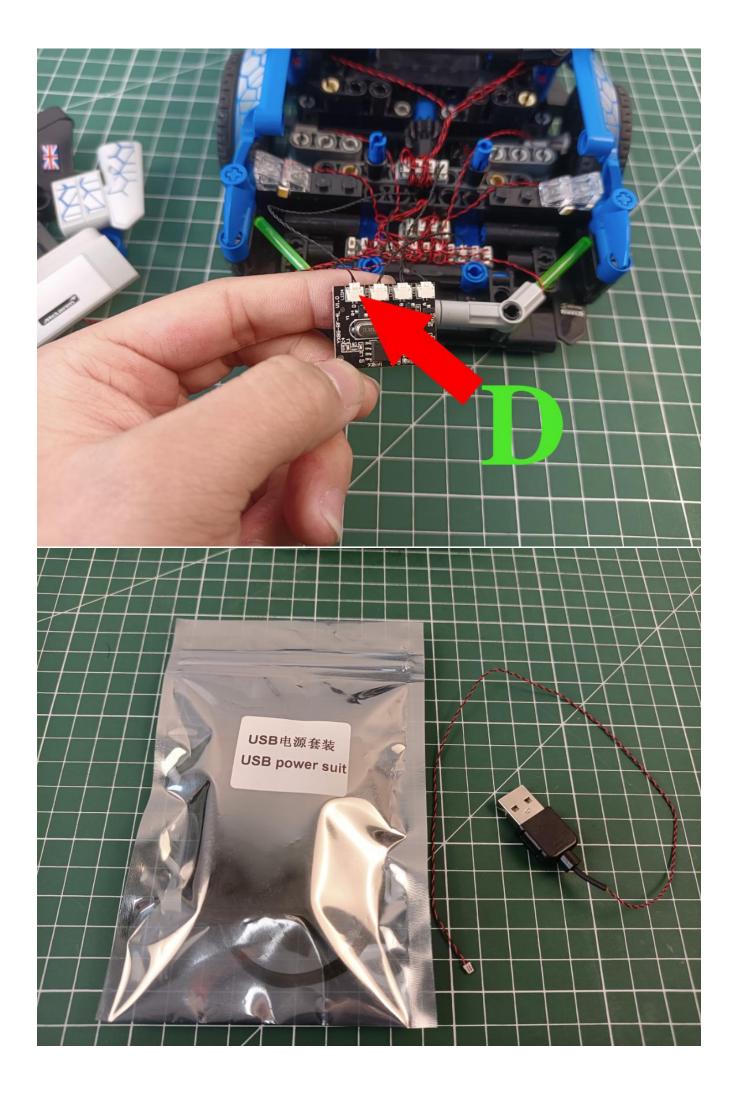

- 2 x 4 sockets
- 1 x USB power kit
- 3 x 5cm cable
- 1 x 15cm cable
- 1 x 30cm cable
- 2 x 15cm red light stick
- 1 x 15cm blue light strip (7)
- 1 x 15cm green light strip (7)
- 1 x remote control module