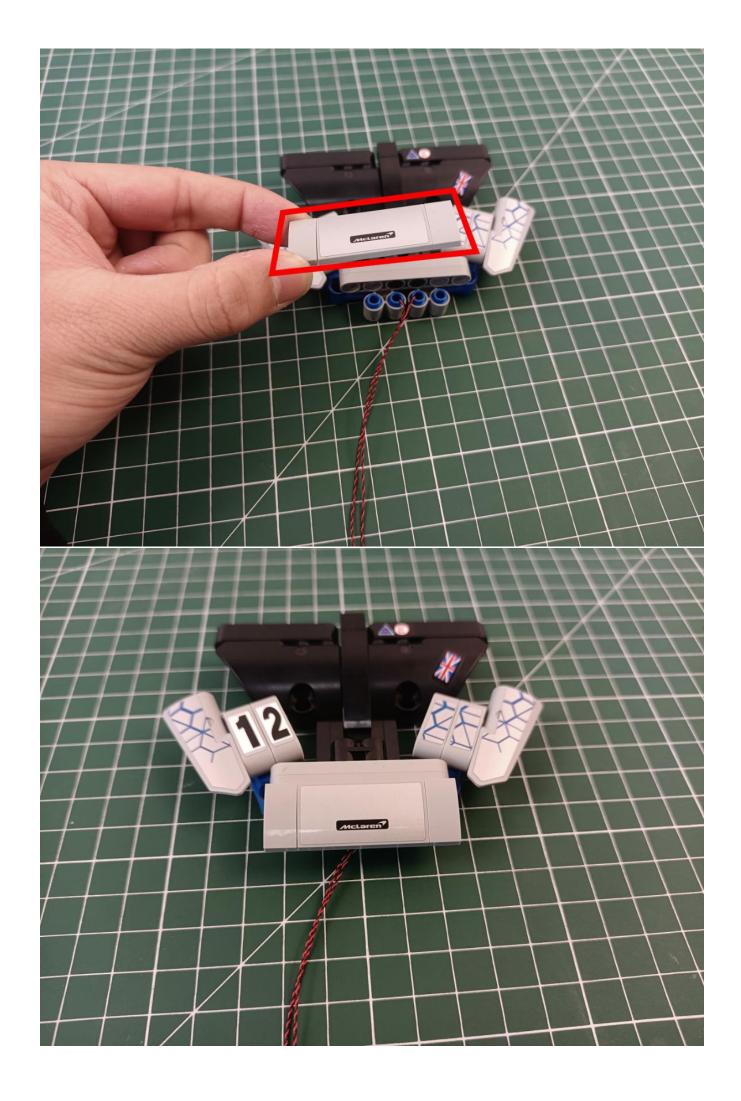

# First step:

Test every lamp pellet

# Second step:

Instructions for installing this kit:

The above are ideas and instructions provided by our designers. Please move on:

- 1: Do you have any suggestions about the material and quality of our products?
- 2: Do you have any suggestions on the installation instructions and the degree of difficulty of the installation?
- 3: If you have better installation method and ideas, please contact us in time.