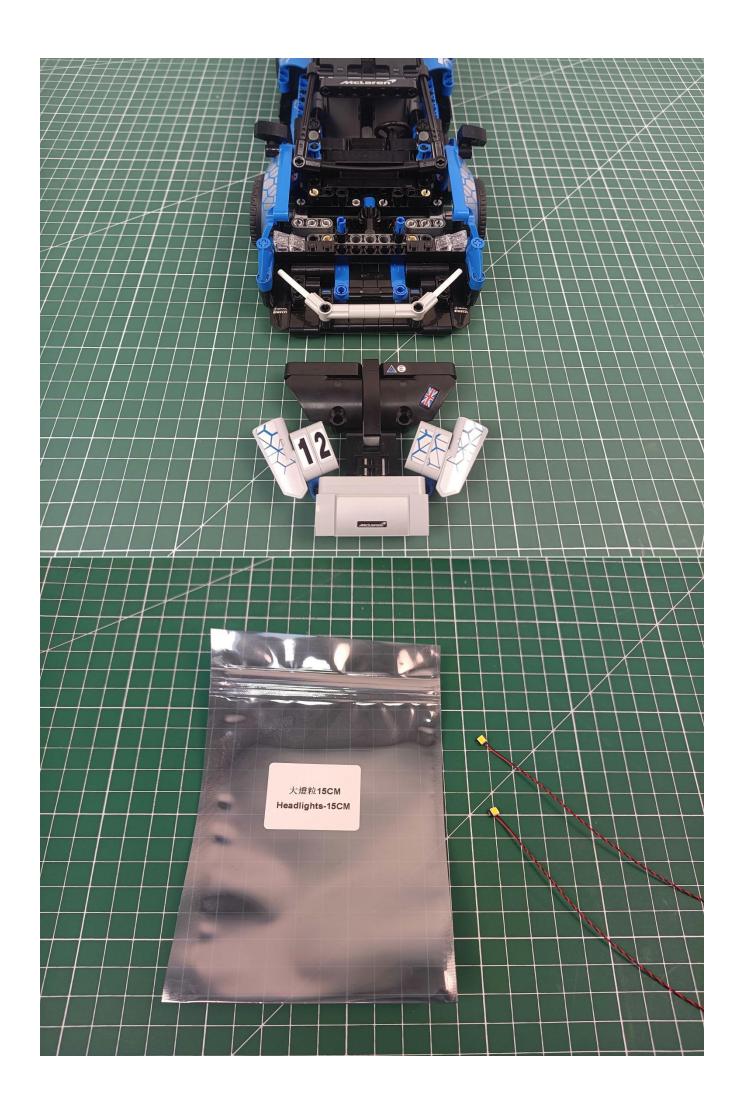

### Package contents:

- 2 x 15cm warm white lamp pellets
- 2 x 15cm white lamp pellets
- 2 x 15cm red lamp pellets
- 2 x 15cm green light particles
- 4 x 30cm green light particles
- 4 x 30cm red lamp pellets
- 1 x 30cm headlight pellets
- 2 x 15cm headlight pellets
- 1 x red light bar
- 1 x 8 socket
- 1 x 12 socket

- 2 x 4 sockets
- 1 x USB power kit
- 3 x 5cm cable
- 1 x 15cm cable
- 1 x 30cm cable
- 2 x 15cm red light stick
- 1 x 15cm blue light strip (7)
- 1 x 15cm green light strip (7)
- 1 x remote control module