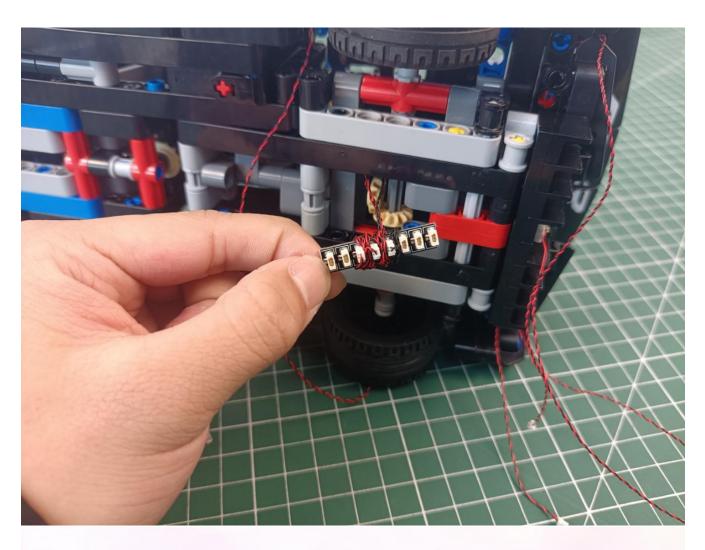

lamp pellets
- 2 x 15cm red lamp pellets
- 2 x 15cm green light particles
- 4 x 30cm green light particles
- 4 x 30cm red lamp pellets
- 1 x 30cm headlight pellets
- 2 x 15cm headlight pellets
- 1 x red light bar
- 1 x 8 socket
- 1 x 12 socket

- 2 x 4 sockets
- 1 x USB power kit
- 3 x 5cm cable
- 1 x 15cm cable
- 1 x 30cm cable
- 2 x 15cm red light stick
- 1 x 15cm blue light strip (7)
- 1 x 15cm green light strip (7)
- 1 x remote control module

### Extra pieces



# First step:

Test every lamp pellet



# Second step:

Instructions for installing this kit:















































































































































































































































































































































The above are ideas and instructions provided by our designers. Please move on:

- 1: Do you have any suggestions about the material and quality of our products?
- 2: Do you have any suggestions on the installation instructions and the degree of difficulty of the installation?
- 3: If you have better installation method and ideas, please contact us in time.