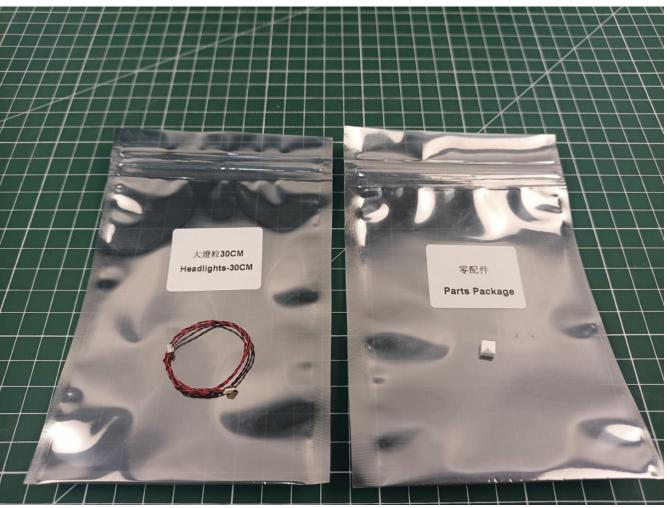

### Package contents:

- 2 x 15cm warm white lamp pellets
- 2 x 15cm white lamp pellets
- 2 x 15cm red lamp pellets
- 2 x 15cm green light particles
- 4 x 30cm green light particles
- 4 x 30cm red lamp pellets
- 1 x 30cm headlight pellets
- 2 x 15cm headlight pellets
- 1 x red light bar
- 1 x 8 socket
- 1 x 12 socket

- 2 x 4 sockets
- 1 x USB power kit
- 3 x 5cm cable
- 1 x 15cm cable
- 1 x 30cm cable
- 2 x 15cm red light stick
- 1 x 15cm blue light strip (7)
- 1 x 15cm green light strip (7)
- 1 x remote control module

### Extra pieces