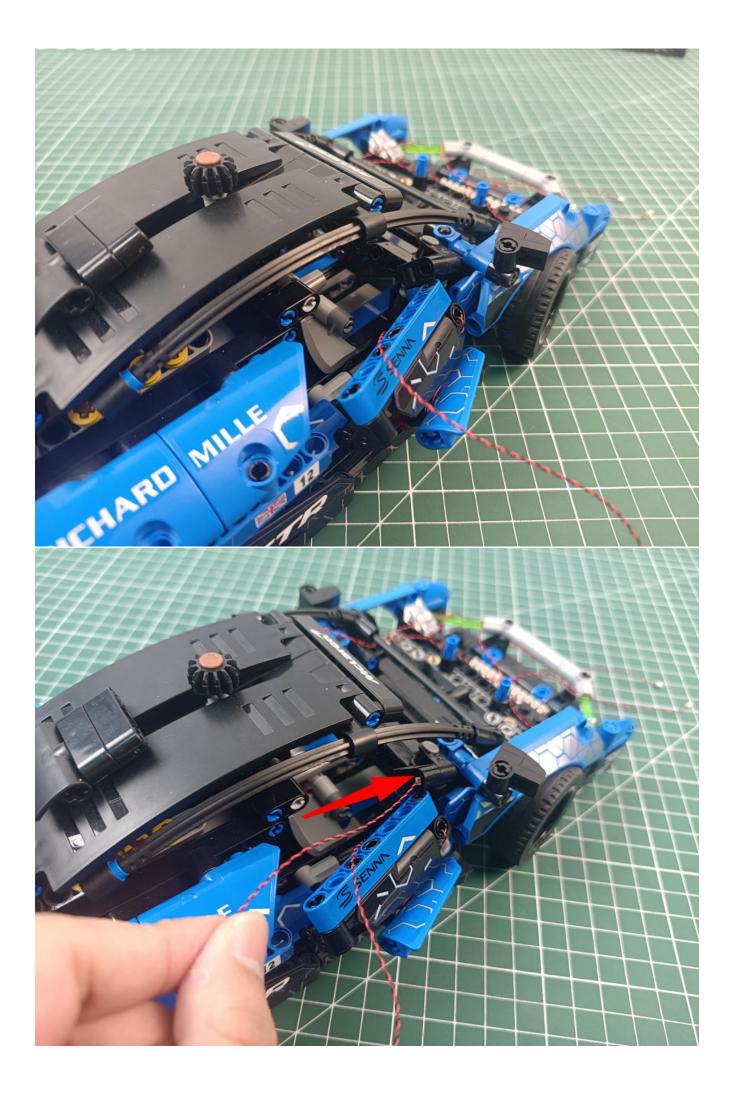

# First step:

Test every lamp pellet

# Second step:

Instructions for installing this kit:

The above are ideas and instructions provided by our designers. Please move on:

- 1: Do you have any suggestions about the material and quality of our products?
- 2: Do you have any suggestions on the installation instructions and the degree of difficulty of the installation?
- 3: If you have better installation method and ideas, please contact us in time.