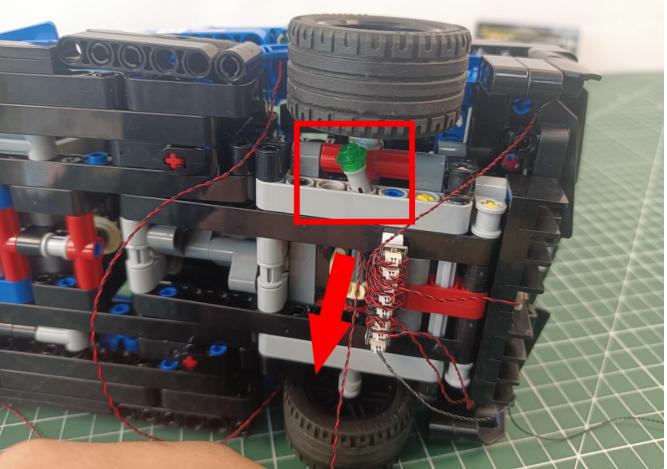

# First step:

Test every lamp pellet

# Second step:

Instructions for installing this kit:

The above are ideas and instructions provided by our designers. Please move on:

- 1: Do you have any suggestions about the material and quality of our products?
- 2: Do you have any suggestions on the installation instructions and the degree of difficulty of the installation?
- 3: If you have better installation method and ideas, please contact us in time.