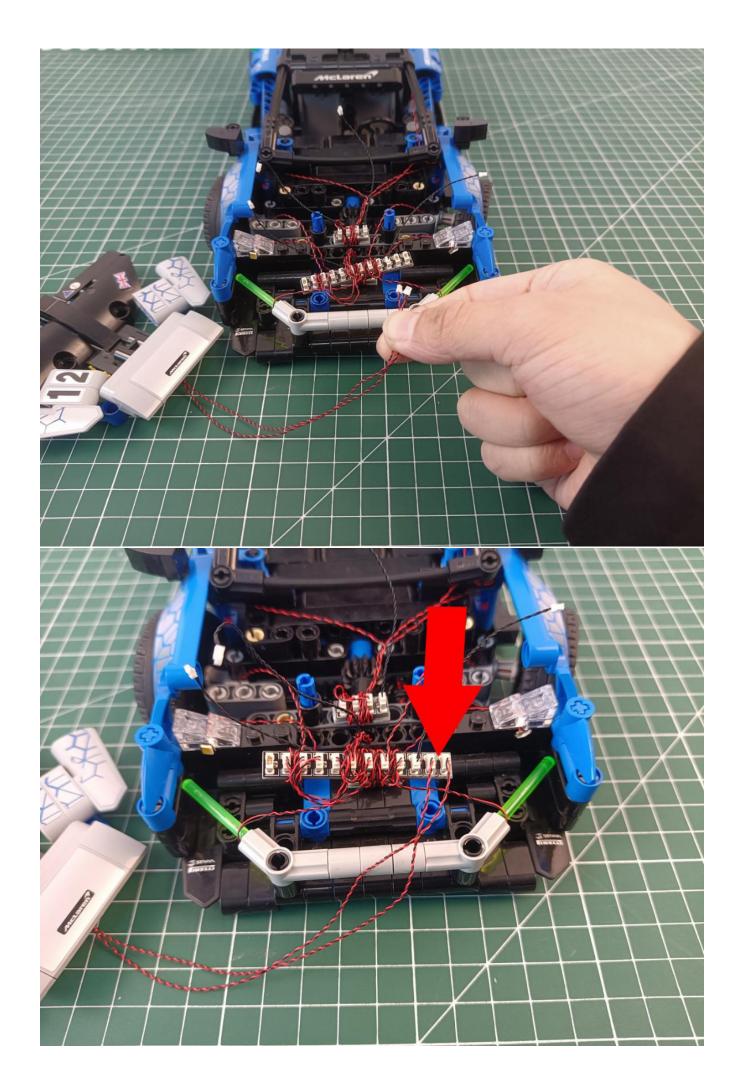

# First step:

Test every lamp pellet

# Second step:

Instructions for installing this kit:

The above are ideas and instructions provided by our designers. Please move on:

- 1: Do you have any suggestions about the material and quality of our products?
- 2: Do you have any suggestions on the installation instructions and the degree of difficulty of the installation?
- 3: If you have better installation method and ideas, please contact us in time.