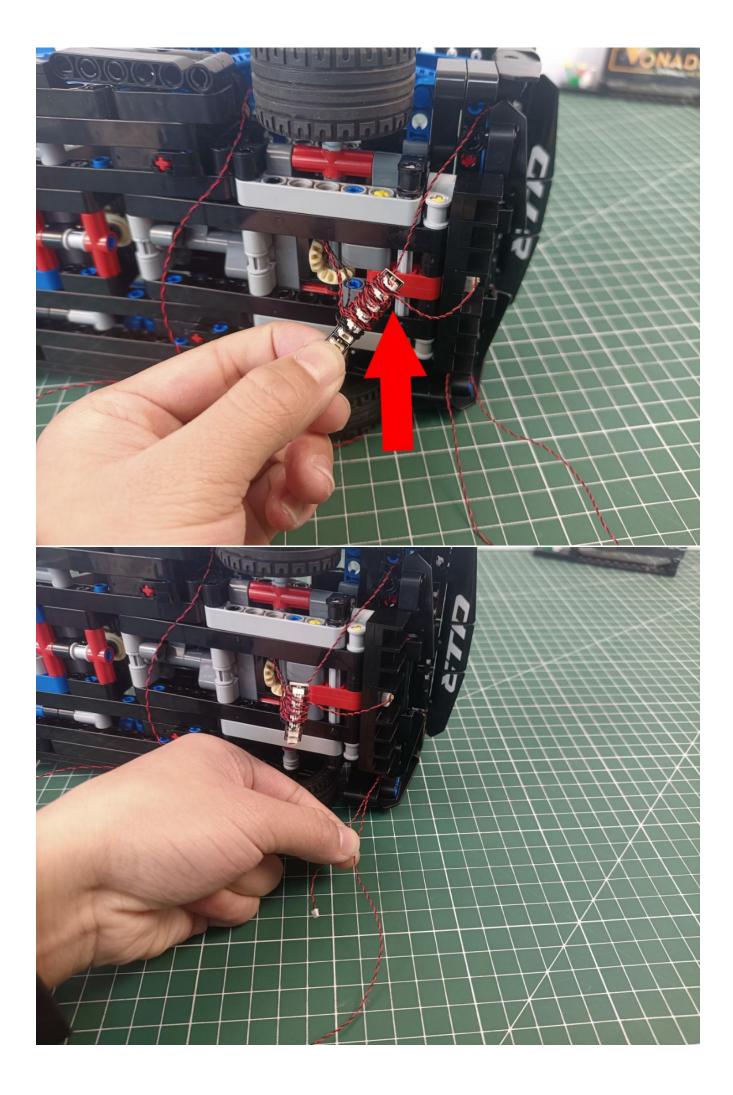

pellets
- 2 x 15cm red lamp pellets
- 2 x 15cm green light particles
- 4 x 30cm green light particles
- 4 x 30cm red lamp pellets
- 1 x 30cm headlight pellets
- 2 x 15cm headlight pellets
- 1 x red light bar
- 1 x 8 socket
- 1 x 12 socket

- 2 x 4 sockets
- 1 x USB power kit
- 3 x 5cm cable
- 1 x 15cm cable
- 1 x 30cm cable
- 2 x 15cm red light stick
- 1 x 15cm blue light strip (7)
- 1 x 15cm green light strip (7)
- 1 x remote control module

### Extra pieces



# First step:

Test every lamp pellet



# Second step:

Instructions for installing this kit:















































































































































































































































































































































The above are ideas and instructions provided by our designers. Please move on:

- 1: Do you have any suggestions about the material and quality of our products?
- 2: Do you have any suggestions on the installation instructions and the degree of difficulty of the installation?
- 3: If you have better installation method and ideas, please contact us in time.