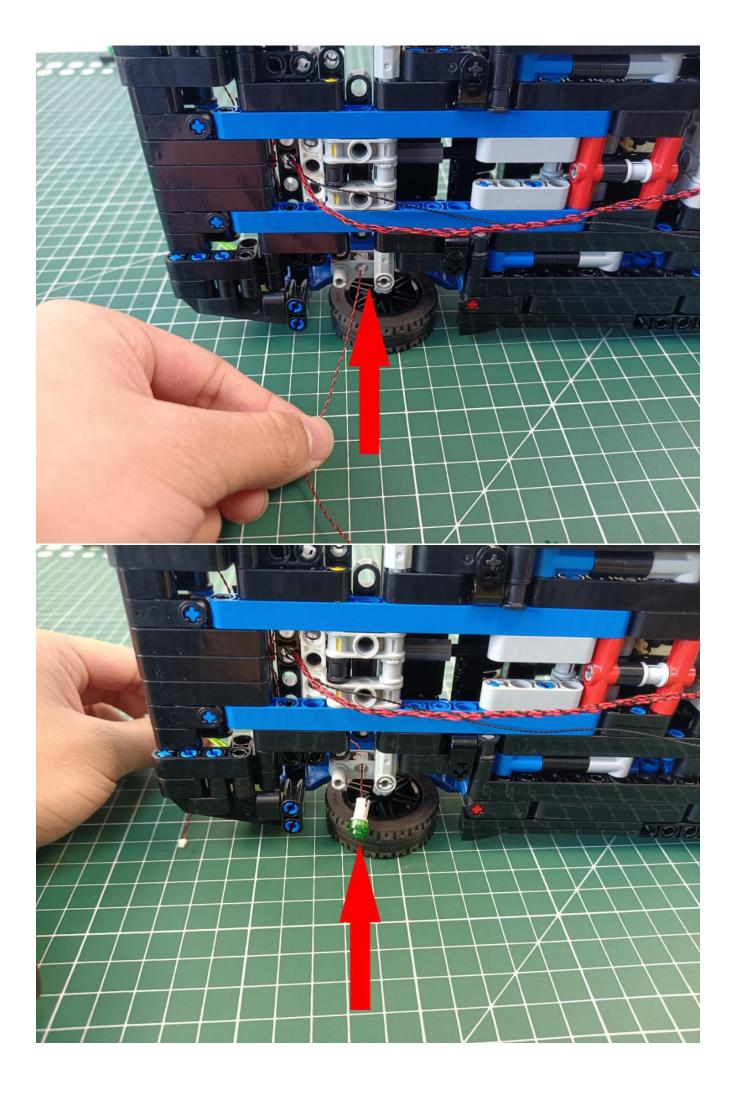

n light particles
- 4 x 30cm green light particles
- 4 x 30cm red lamp pellets
- 1 x 30cm headlight pellets
- 2 x 15cm headlight pellets
- 1 x red light bar
- 1 x 8 socket
- 1 x 12 socket

- 2 x 4 sockets
- 1 x USB power kit
- 3 x 5cm cable
- 1 x 15cm cable
- 1 x 30cm cable
- 2 x 15cm red light stick
- 1 x 15cm blue light strip (7)
- 1 x 15cm green light strip (7)
- 1 x remote control module

### Extra pieces



# First step:

Test every lamp pellet



# Second step:

Instructions for installing this kit:















































































































































































































































































































































The above are ideas and instructions provided by our designers. Please move on:

- 1: Do you have any suggestions about the material and quality of our products?
- 2: Do you have any suggestions on the installation instructions and the degree of difficulty of the installation?
- 3: If you have better installation method and ideas, please contact us in time.