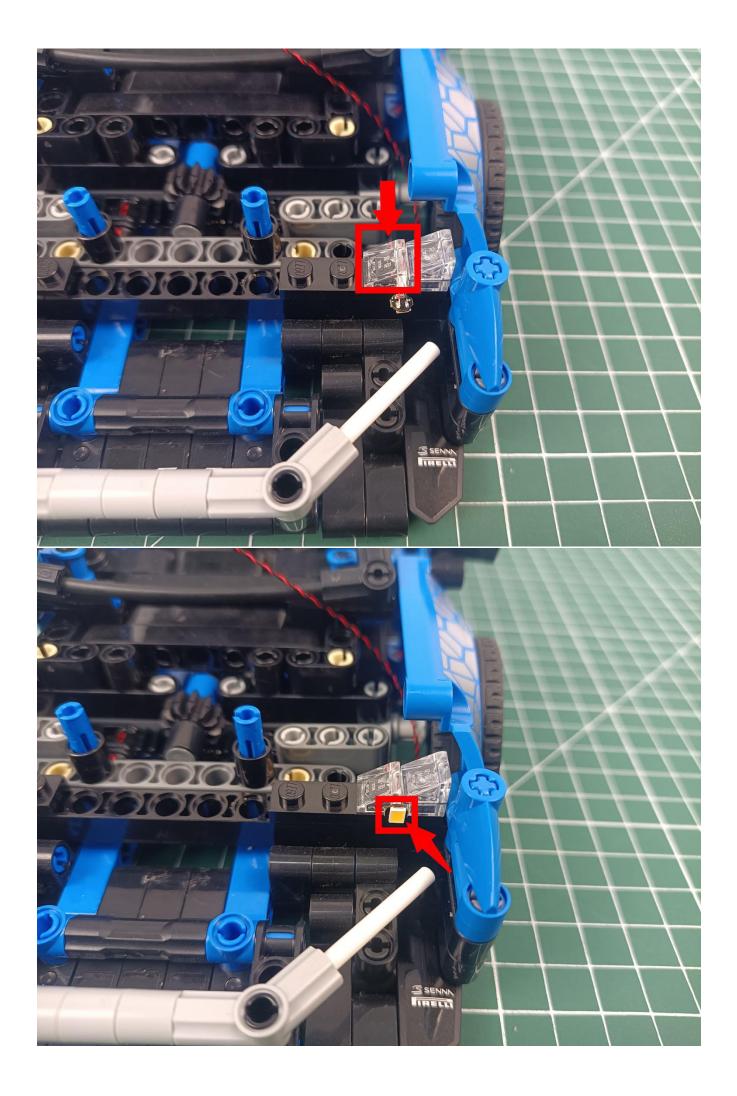

# Second step:

Instructions for installing this kit:

The above are ideas and instructions provided by our designers. Please move on:

- 1: Do you have any suggestions about the material and quality of our products?
- 2: Do you have any suggestions on the installation instructions and the degree of difficulty of the installation?
- 3: If you have better installation method and ideas, please contact us in time.