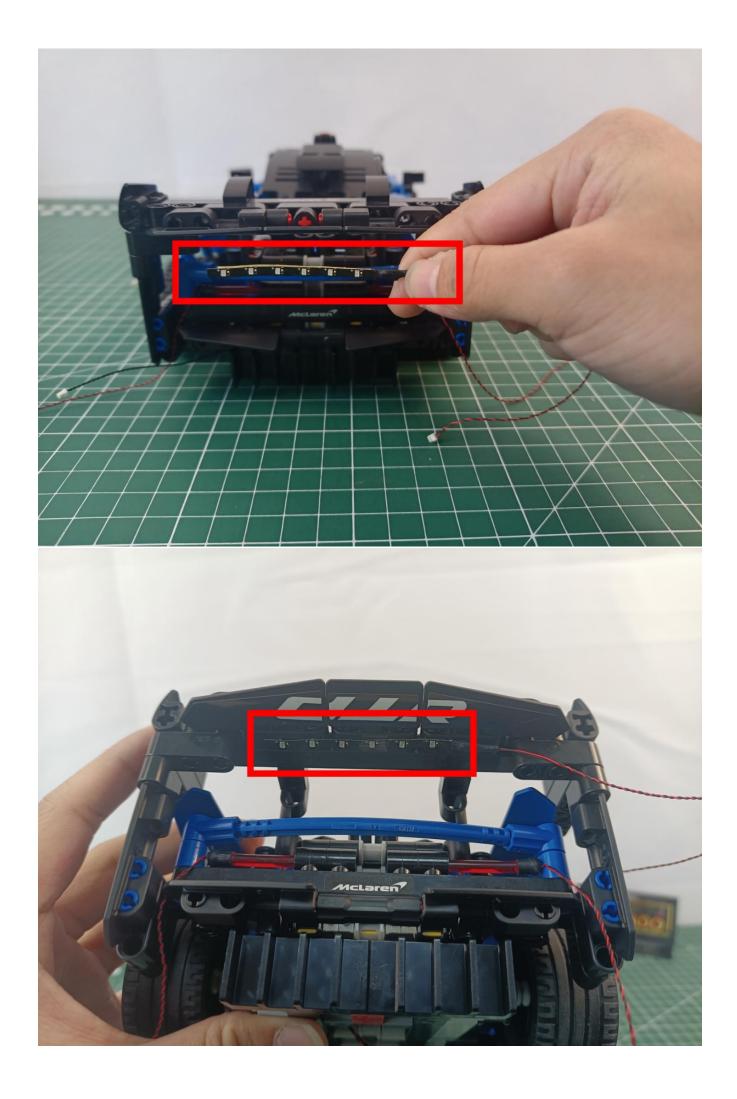

# Second step:

Instructions for installing this kit:

The above are ideas and instructions provided by our designers. Please move on:

- 1: Do you have any suggestions about the material and quality of our products?
- 2: Do you have any suggestions on the installation instructions and the degree of difficulty of the installation?
- 3: If you have better installation method and ideas, please contact us in time.