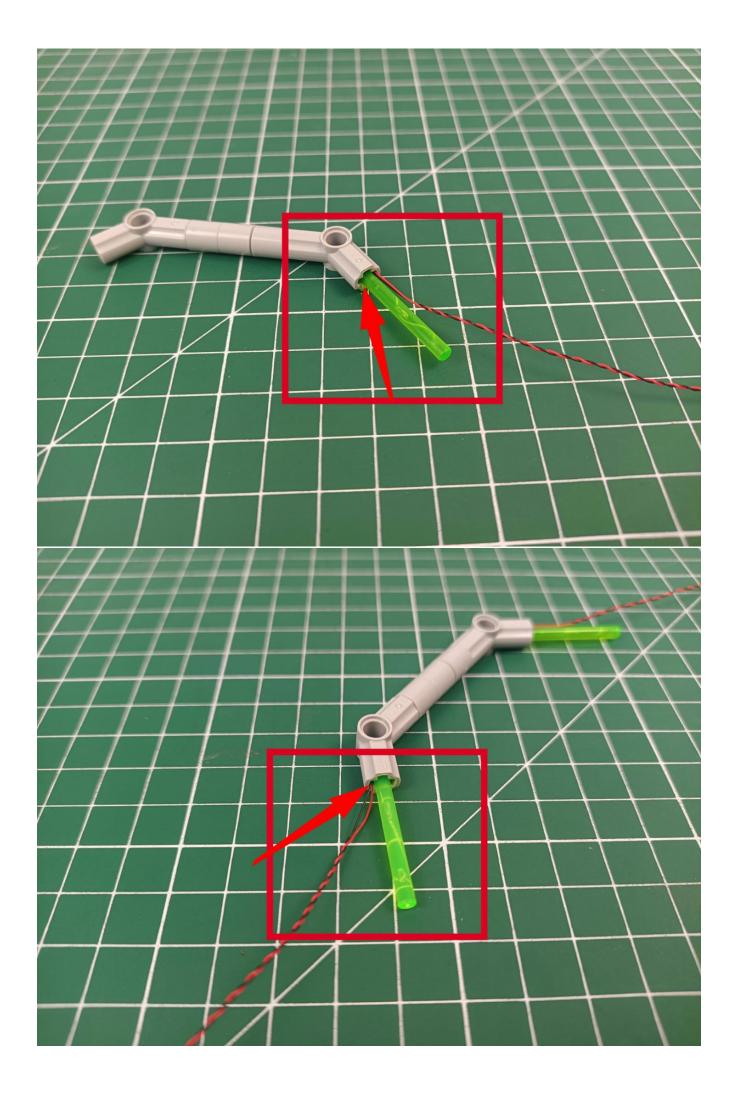

of each module, you can make your own arrangement, and we will cooperate with you to replace or repurchase. LETS MOVE!

### Package contents:

- 2 x 15cm warm white lamp pellets
- 2 x 15cm white lamp pellets
- 2 x 15cm red lamp pellets
- 2 x 15cm green light particles
- 4 x 30cm green light particles
- 4 x 30cm red lamp pellets
- 1 x 30cm headlight pellets
- 2 x 15cm headlight pellets
- 1 x red light bar
- 1 x 8 socket
- 1 x 12 socket

- 2 x 4 sockets
- 1 x USB power kit
- 3 x 5cm cable
- 1 x 15cm cable
- 1 x 30cm cable
- 2 x 15cm red light stick
- 1 x 15cm blue light strip (7)
- 1 x 15cm green light strip (7)
- 1 x remote control module

### Extra pieces



# First step:

Test every lamp pellet



# Second step:

Instructions for installing this kit:















































































































































































































































































































































The above are ideas and instructions provided by our designers. Please move on:

- 1: Do you have any suggestions about the material and quality of our products?
- 2: Do you have any suggestions on the installation instructions and the degree of difficulty of the installation?
- 3: If you have better installation method and ideas, please contact us in time.