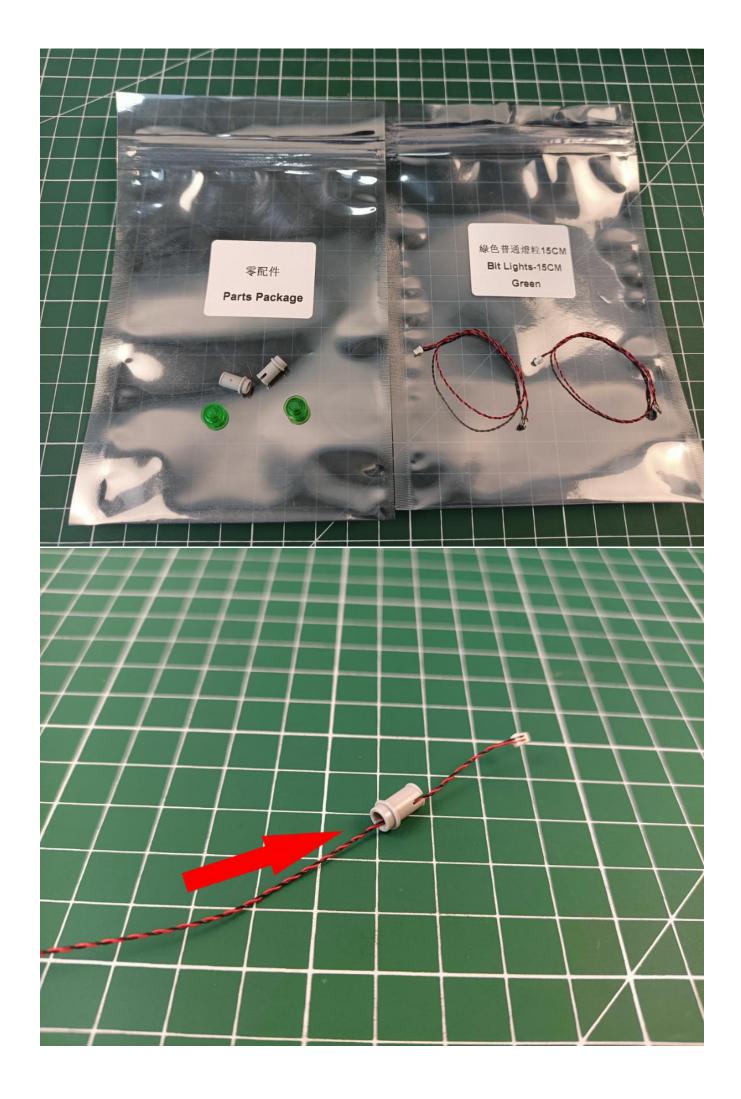

### Package contents:

- 2 x 15cm warm white lamp pellets
- 2 x 15cm white lamp pellets
- 2 x 15cm red lamp pellets
- 2 x 15cm green light particles
- 4 x 30cm green light particles
- 4 x 30cm red lamp pellets
- 1 x 30cm headlight pellets
- 2 x 15cm headlight pellets
- 1 x red light bar
- 1 x 8 socket
- 1 x 12 socket

- 2 x 4 sockets
- 1 x USB power kit
- 3 x 5cm cable
- 1 x 15cm cable
- 1 x 30cm cable
- 2 x 15cm red light stick
- 1 x 15cm blue light strip (7)
- 1 x 15cm green light strip (7)
- 1 x remote control module

### Extra pieces