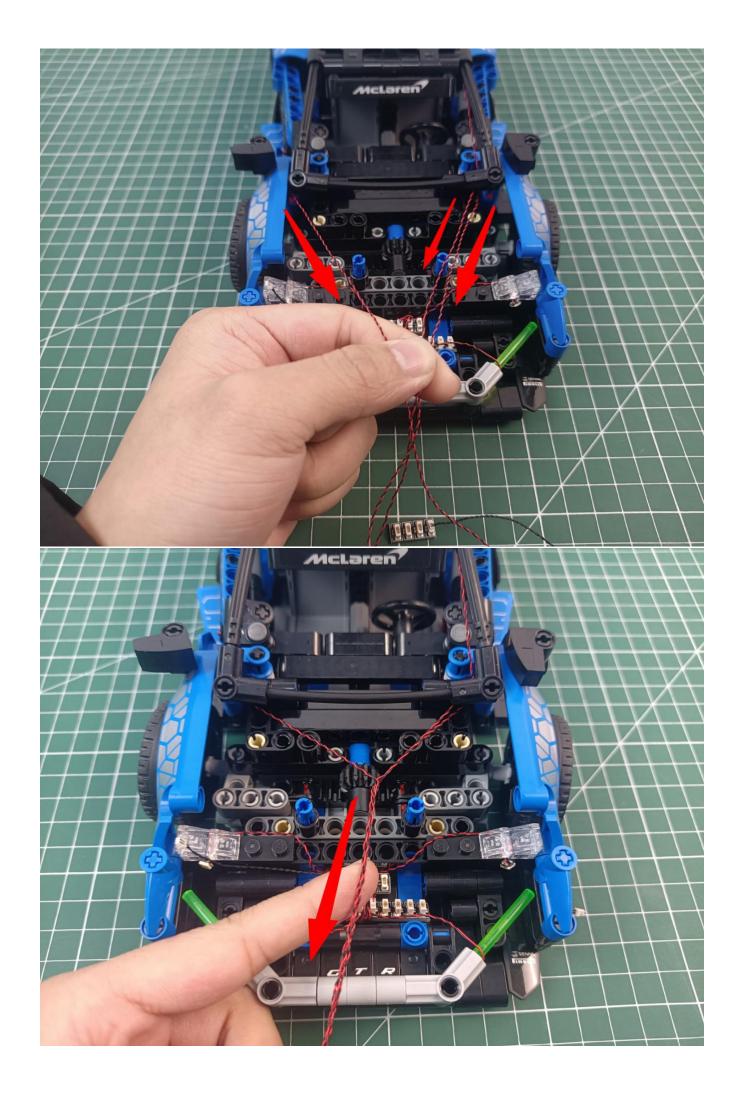

# Second step:

Instructions for installing this kit:

The above are ideas and instructions provided by our designers. Please move on:

- 1: Do you have any suggestions about the material and quality of our products?
- 2: Do you have any suggestions on the installation instructions and the degree of difficulty of the installation?
- 3: If you have better installation method and ideas, please contact us in time.