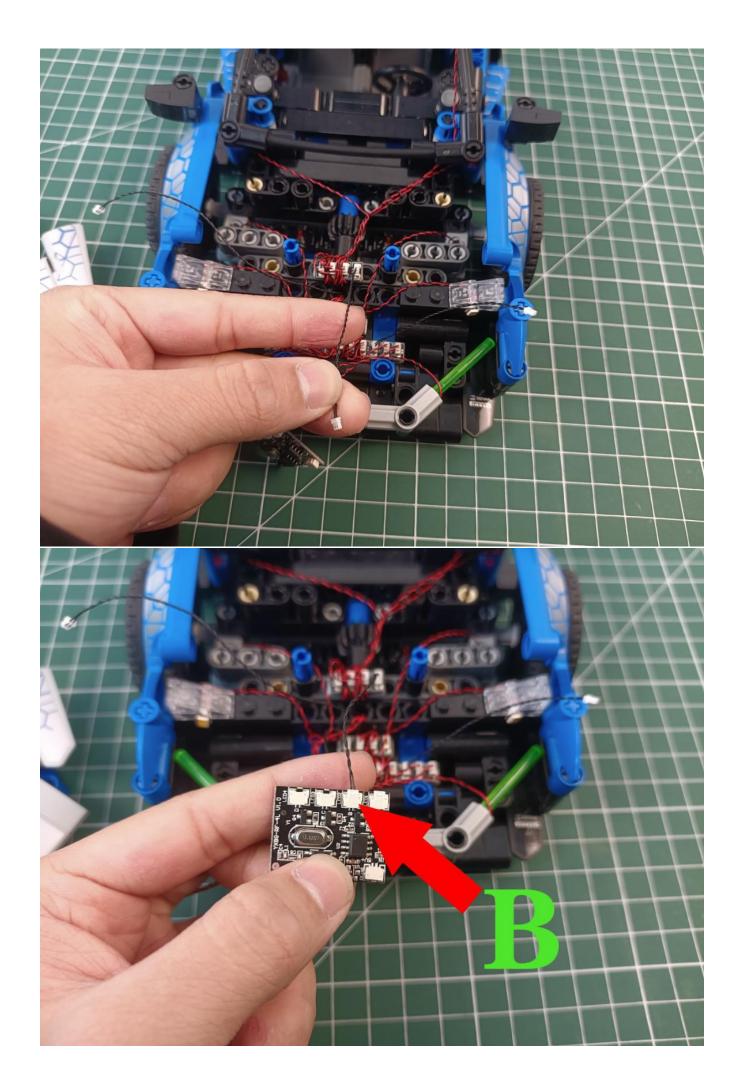

# Second step:

Instructions for installing this kit:

The above are ideas and instructions provided by our designers. Please move on:

- 1: Do you have any suggestions about the material and quality of our products?
- 2: Do you have any suggestions on the installation instructions and the degree of difficulty of the installation?
- 3: If you have better installation method and ideas, please contact us in time.