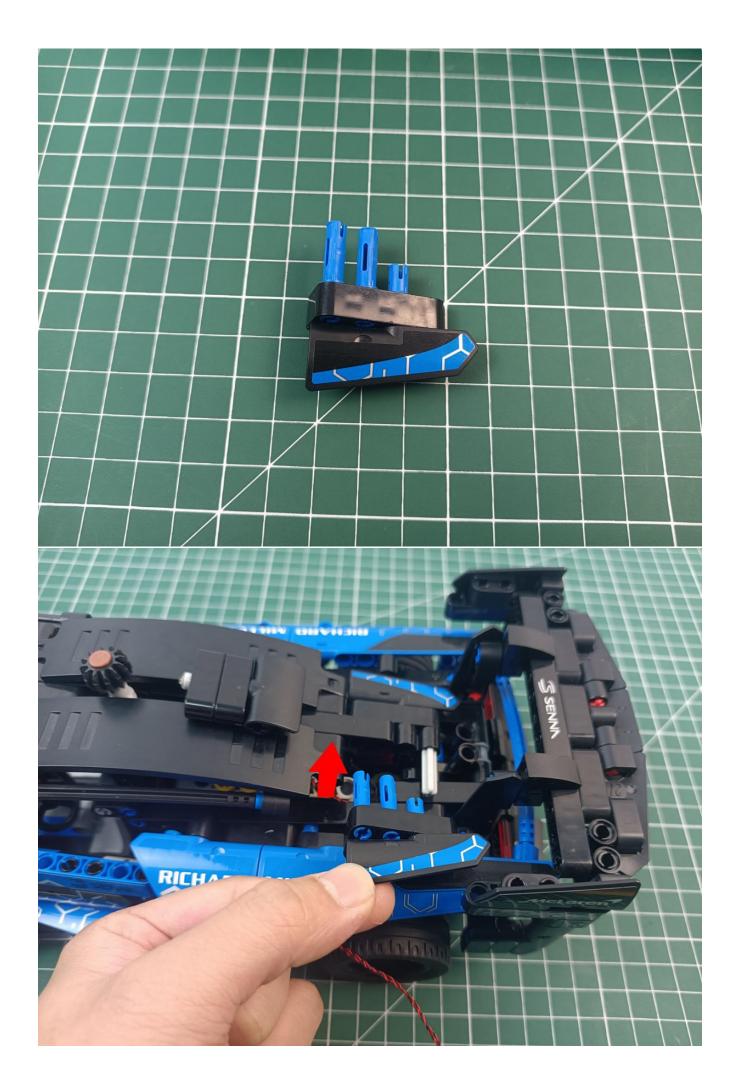

# First step:

Test every lamp pellet

# Second step:

Instructions for installing this kit:

The above are ideas and instructions provided by our designers. Please move on:

- 1: Do you have any suggestions about the material and quality of our products?
- 2: Do you have any suggestions on the installation instructions and the degree of difficulty of the installation?
- 3: If you have better installation method and ideas, please contact us in time.