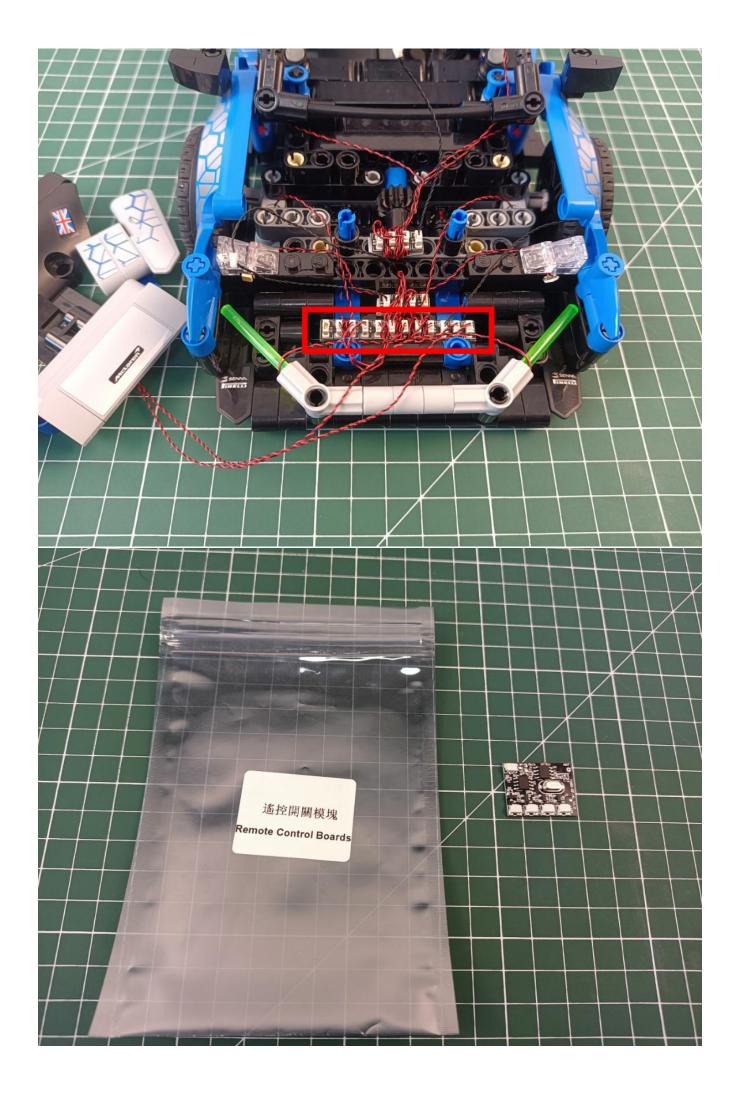

- 2 x 4 sockets
- 1 x USB power kit
- 3 x 5cm cable
- 1 x 15cm cable
- 1 x 30cm cable
- 2 x 15cm red light stick
- 1 x 15cm blue light strip (7)
- 1 x 15cm green light strip (7)
- 1 x remote control module