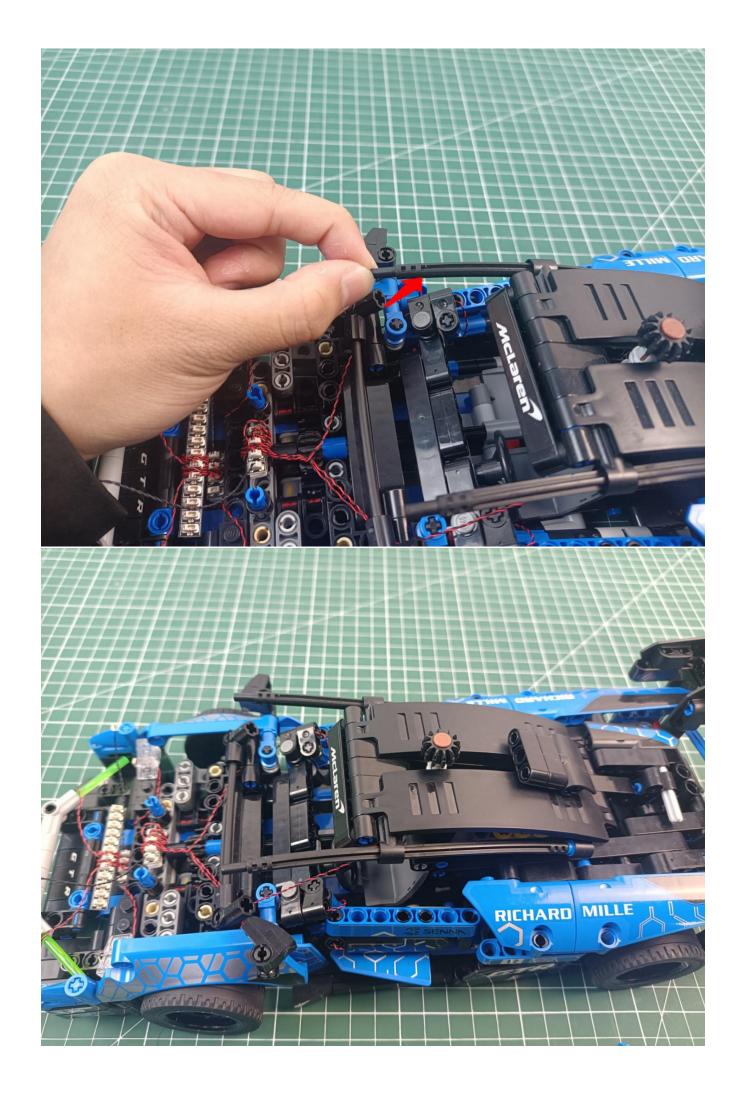

# First step:

Test every lamp pellet

# Second step:

Instructions for installing this kit:

The above are ideas and instructions provided by our designers. Please move on:

- 1: Do you have any suggestions about the material and quality of our products?
- 2: Do you have any suggestions on the installation instructions and the degree of difficulty of the installation?
- 3: If you have better installation method and ideas, please contact us in time.