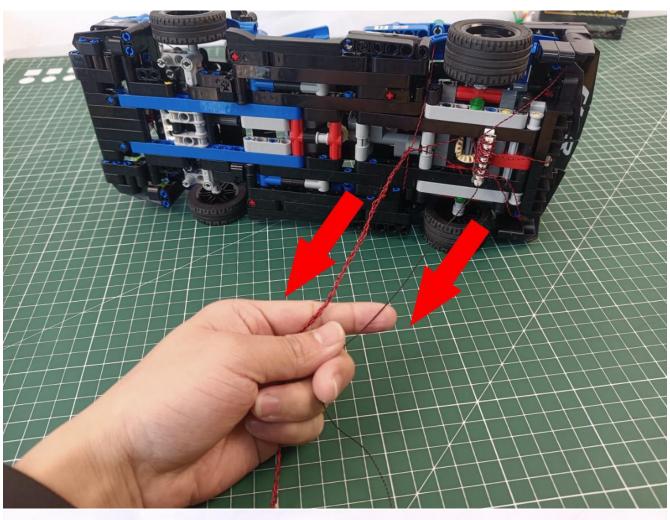

# First step:

Test every lamp pellet

# Second step:

Instructions for installing this kit:

The above are ideas and instructions provided by our designers. Please move on:

- 1: Do you have any suggestions about the material and quality of our products?
- 2: Do you have any suggestions on the installation instructions and the degree of difficulty of the installation?
- 3: If you have better installation method and ideas, please contact us in time.