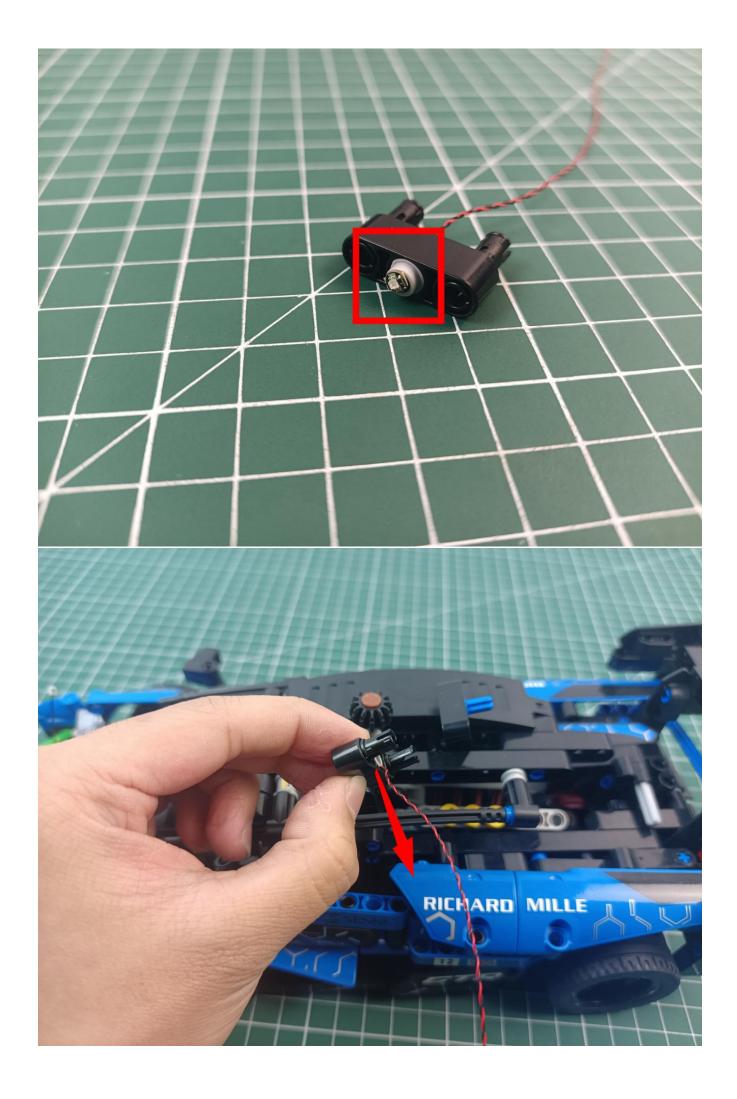

# Second step:

Instructions for installing this kit:

The above are ideas and instructions provided by our designers. Please move on:

- 1: Do you have any suggestions about the material and quality of our products?
- 2: Do you have any suggestions on the installation instructions and the degree of difficulty of the installation?
- 3: If you have better installation method and ideas, please contact us in time.