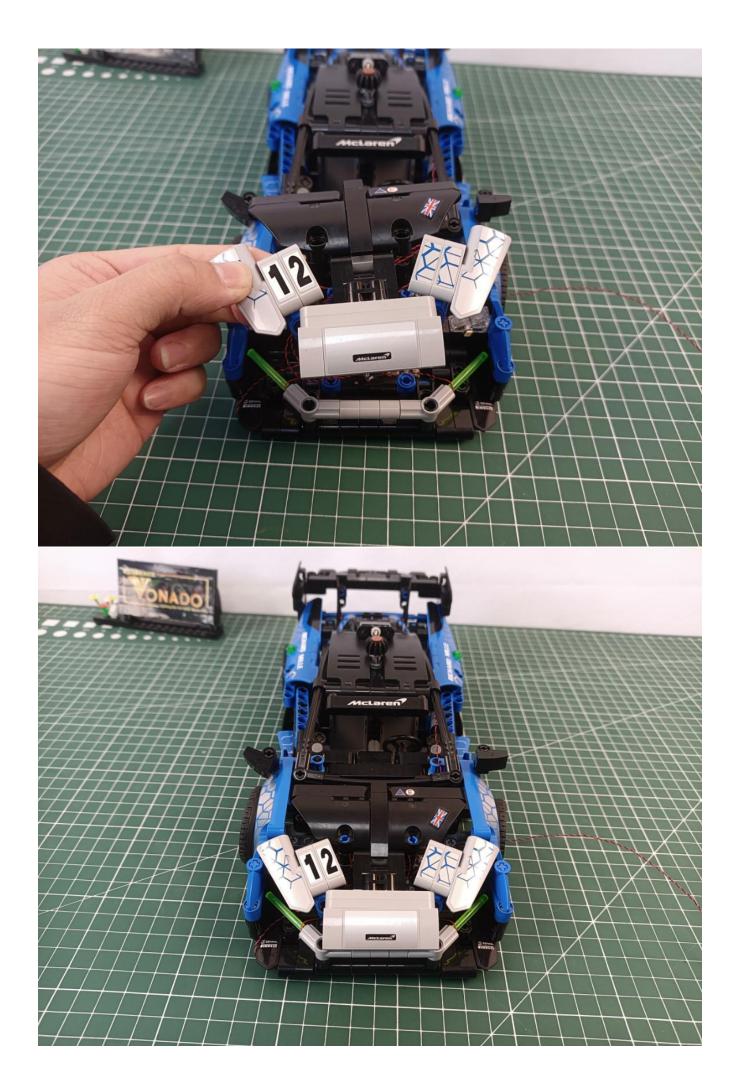

# Second step:

Instructions for installing this kit:

The above are ideas and instructions provided by our designers. Please move on:

- 1: Do you have any suggestions about the material and quality of our products?
- 2: Do you have any suggestions on the installation instructions and the degree of difficulty of the installation?
- 3: If you have better installation method and ideas, please contact us in time.