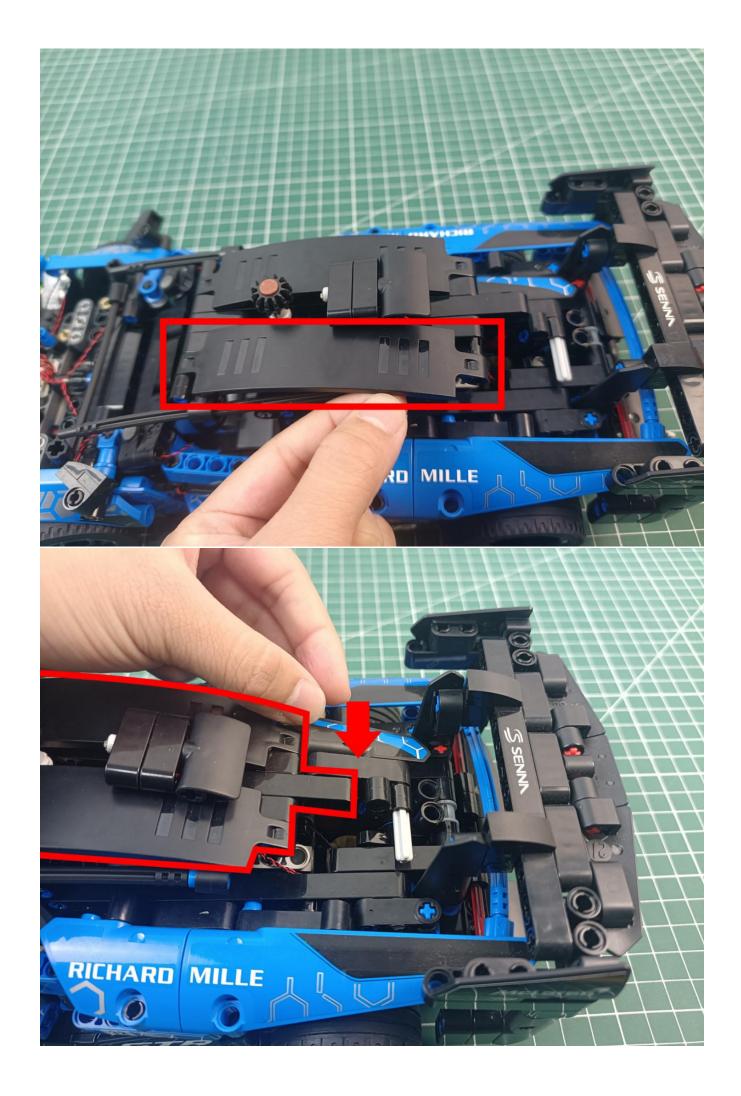

# First step:

Test every lamp pellet

# Second step:

Instructions for installing this kit:

The above are ideas and instructions provided by our designers. Please move on:

- 1: Do you have any suggestions about the material and quality of our products?
- 2: Do you have any suggestions on the installation instructions and the degree of difficulty of the installation?
- 3: If you have better installation method and ideas, please contact us in time.