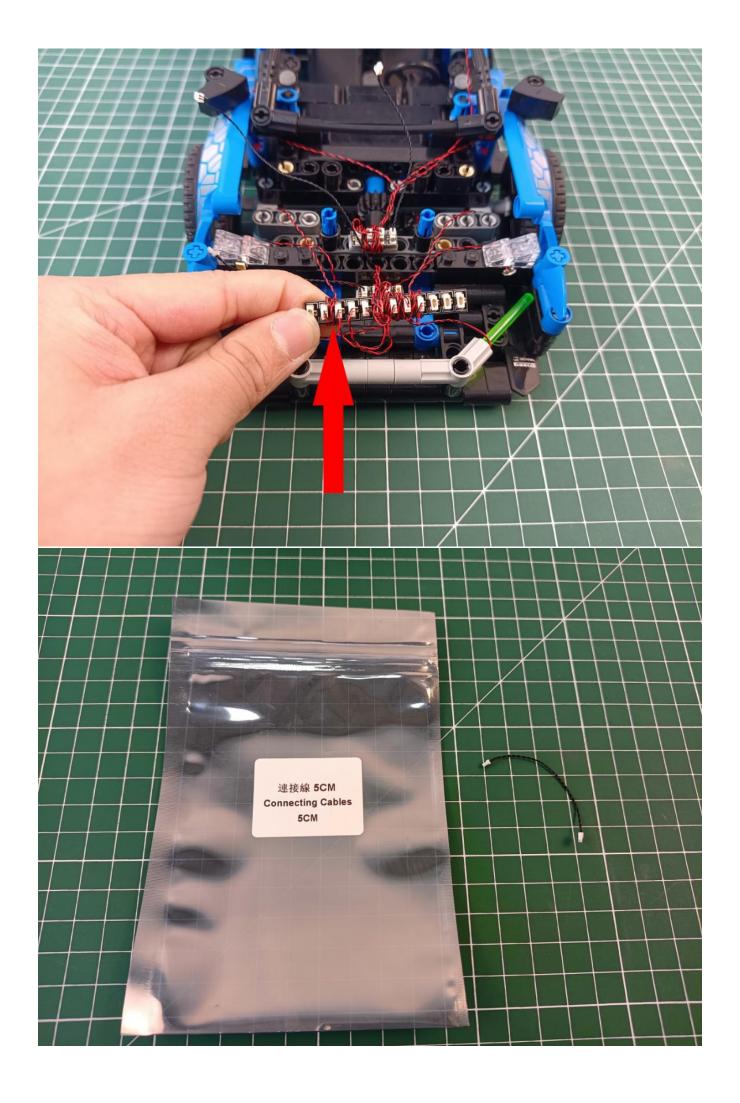

- 2 x 4 sockets
- 1 x USB power kit
- 3 x 5cm cable
- 1 x 15cm cable
- 1 x 30cm cable
- 2 x 15cm red light stick
- 1 x 15cm blue light strip (7)
- 1 x 15cm green light strip (7)
- 1 x remote control module