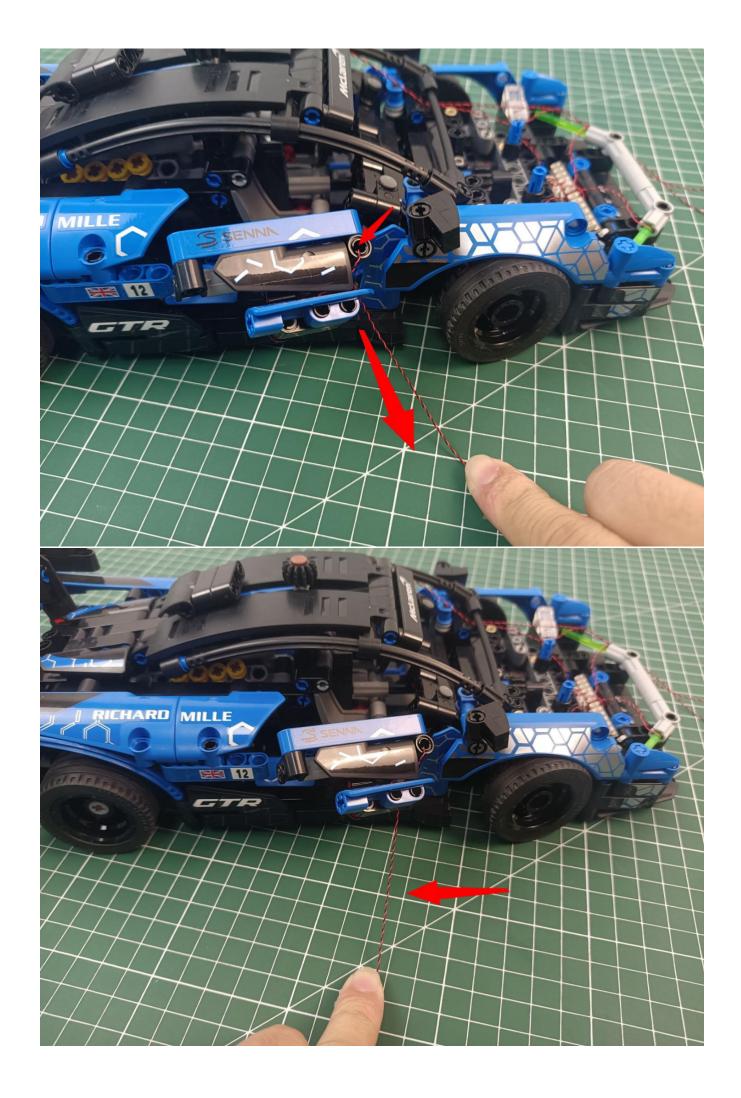

# First step:

Test every lamp pellet

# Second step:

Instructions for installing this kit:

The above are ideas and instructions provided by our designers. Please move on:

- 1: Do you have any suggestions about the material and quality of our products?
- 2: Do you have any suggestions on the installation instructions and the degree of difficulty of the installation?
- 3: If you have better installation method and ideas, please contact us in time.