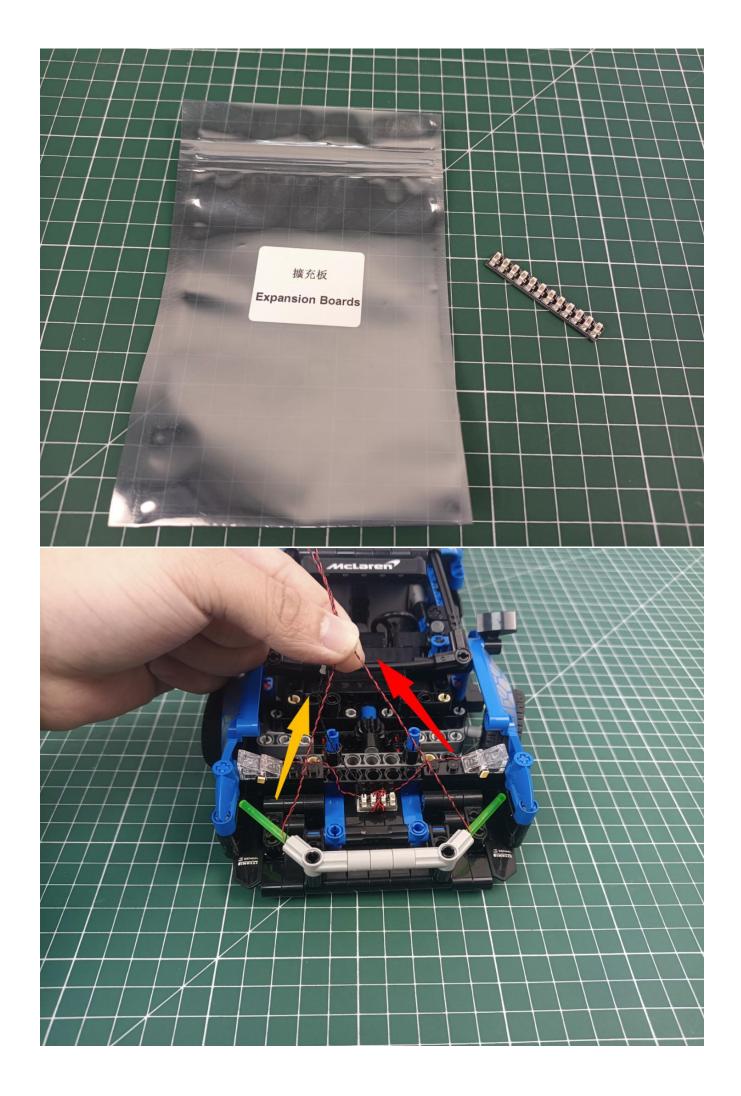

### Extra pieces

# Second step:

Instructions for installing this kit:

The above are ideas and instructions provided by our designers. Please move on:

- 1: Do you have any suggestions about the material and quality of our products?
- 2: Do you have any suggestions on the installation instructions and the degree of difficulty of the installation?
- 3: If you have better installation method and ideas, please contact us in time.