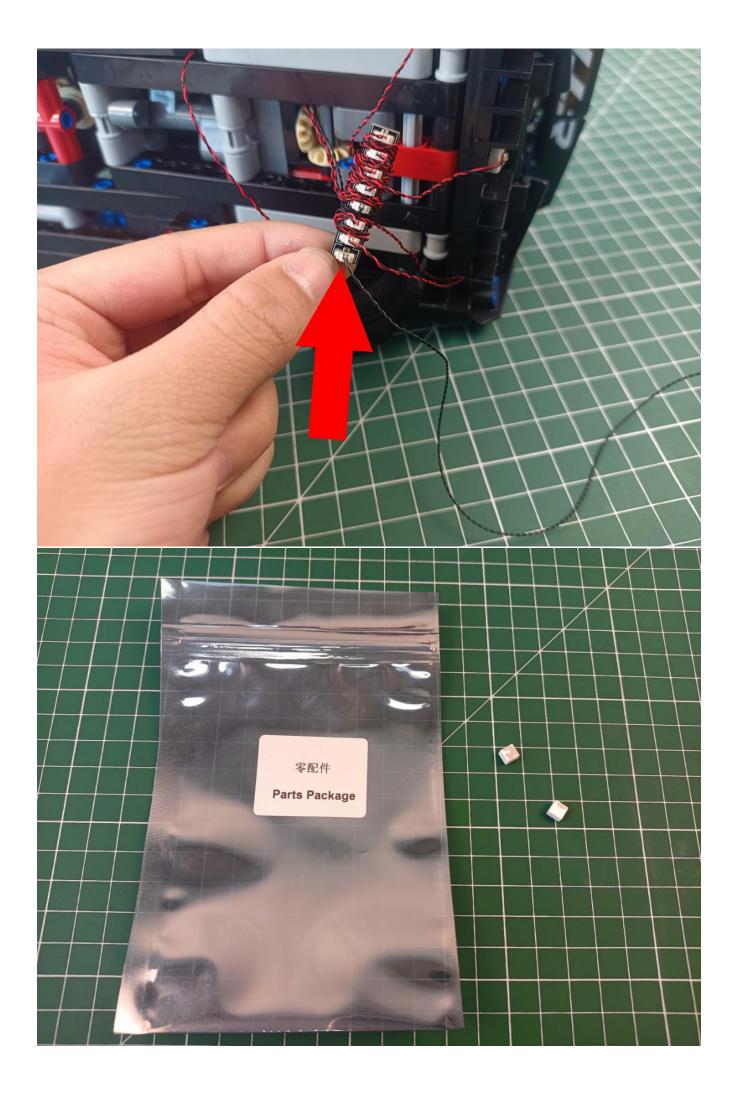

lets
- 2 x 15cm red lamp pellets
- 2 x 15cm green light particles
- 4 x 30cm green light particles
- 4 x 30cm red lamp pellets
- 1 x 30cm headlight pellets
- 2 x 15cm headlight pellets
- 1 x red light bar
- 1 x 8 socket
- 1 x 12 socket

- 2 x 4 sockets
- 1 x USB power kit
- 3 x 5cm cable
- 1 x 15cm cable
- 1 x 30cm cable
- 2 x 15cm red light stick
- 1 x 15cm blue light strip (7)
- 1 x 15cm green light strip (7)
- 1 x remote control module

### Extra pieces



# First step:

Test every lamp pellet



# Second step:

Instructions for installing this kit:















































































































































































































































































































































The above are ideas and instructions provided by our designers. Please move on:

- 1: Do you have any suggestions about the material and quality of our products?
- 2: Do you have any suggestions on the installation instructions and the degree of difficulty of the installation?
- 3: If you have better installation method and ideas, please contact us in time.