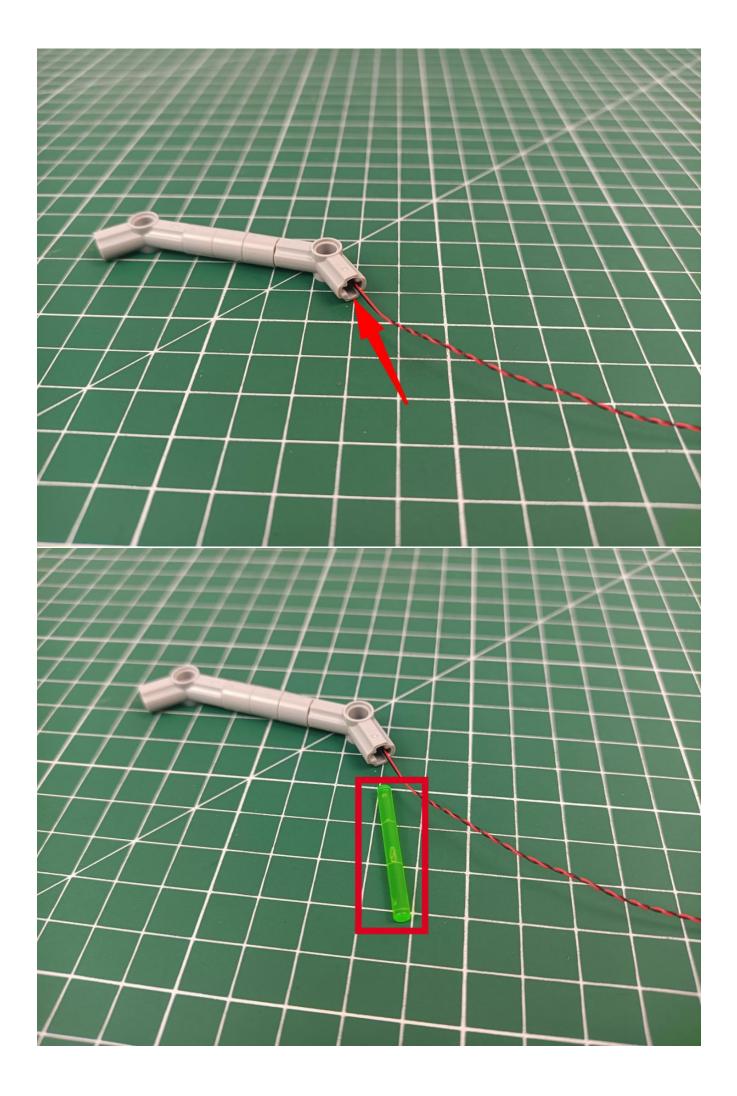

ts of each module, you can make your own arrangement, and we will cooperate with you to replace or repurchase. LETS MOVE!

### Package contents:

- 2 x 15cm warm white lamp pellets
- 2 x 15cm white lamp pellets
- 2 x 15cm red lamp pellets
- 2 x 15cm green light particles
- 4 x 30cm green light particles
- 4 x 30cm red lamp pellets
- 1 x 30cm headlight pellets
- 2 x 15cm headlight pellets
- 1 x red light bar
- 1 x 8 socket
- 1 x 12 socket

- 2 x 4 sockets
- 1 x USB power kit
- 3 x 5cm cable
- 1 x 15cm cable
- 1 x 30cm cable
- 2 x 15cm red light stick
- 1 x 15cm blue light strip (7)
- 1 x 15cm green light strip (7)
- 1 x remote control module

### Extra pieces



# First step:

Test every lamp pellet



# Second step:

Instructions for installing this kit:















































































































































































































































































































































The above are ideas and instructions provided by our designers. Please move on:

- 1: Do you have any suggestions about the material and quality of our products?
- 2: Do you have any suggestions on the installation instructions and the degree of difficulty of the installation?
- 3: If you have better installation method and ideas, please contact us in time.