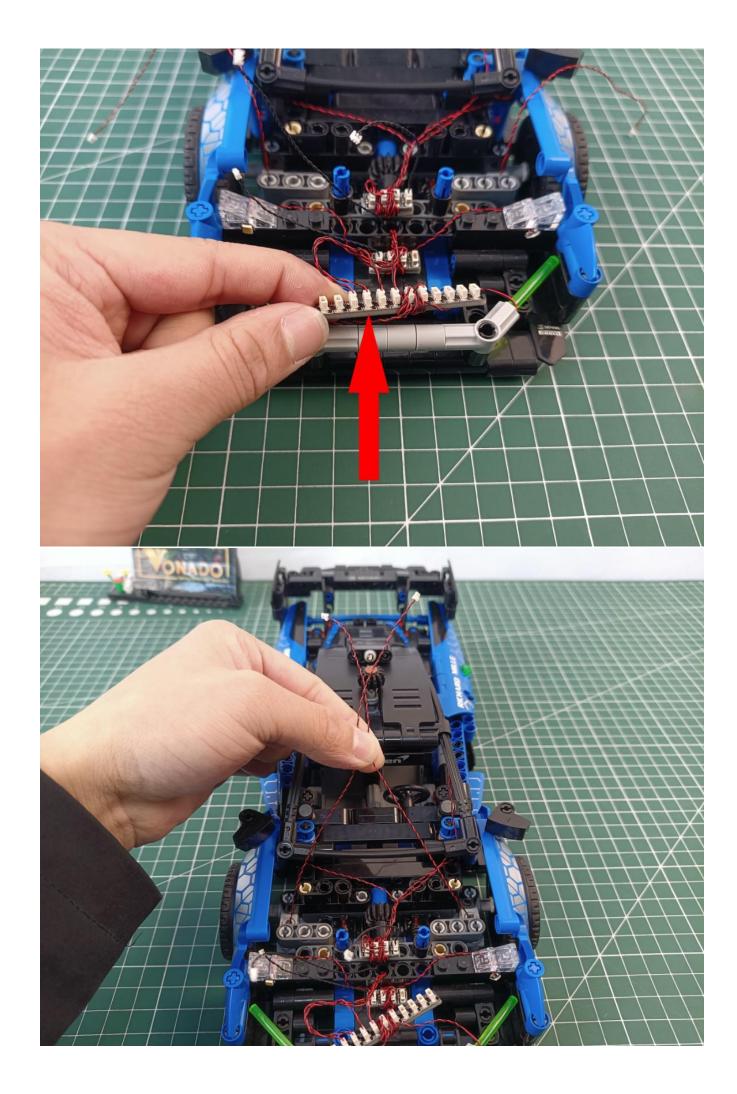

t particles
- 4 x 30cm green light particles
- 4 x 30cm red lamp pellets
- 1 x 30cm headlight pellets
- 2 x 15cm headlight pellets
- 1 x red light bar
- 1 x 8 socket
- 1 x 12 socket

- 2 x 4 sockets
- 1 x USB power kit
- 3 x 5cm cable
- 1 x 15cm cable
- 1 x 30cm cable
- 2 x 15cm red light stick
- 1 x 15cm blue light strip (7)
- 1 x 15cm green light strip (7)
- 1 x remote control module

### Extra pieces



# First step:

Test every lamp pellet



# Second step:

Instructions for installing this kit:















































































































































































































































































































































The above are ideas and instructions provided by our designers. Please move on:

- 1: Do you have any suggestions about the material and quality of our products?
- 2: Do you have any suggestions on the installation instructions and the degree of difficulty of the installation?
- 3: If you have better installation method and ideas, please contact us in time.