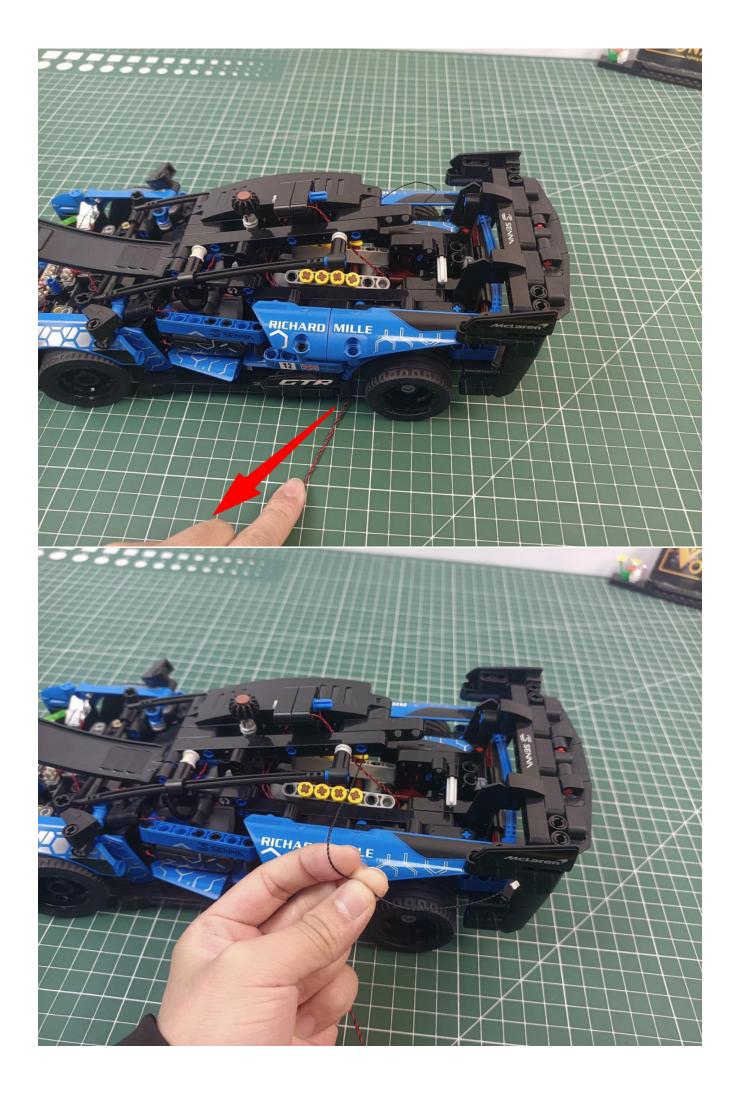

# First step:

Test every lamp pellet

# Second step:

Instructions for installing this kit:

The above are ideas and instructions provided by our designers. Please move on:

- 1: Do you have any suggestions about the material and quality of our products?
- 2: Do you have any suggestions on the installation instructions and the degree of difficulty of the installation?
- 3: If you have better installation method and ideas, please contact us in time.