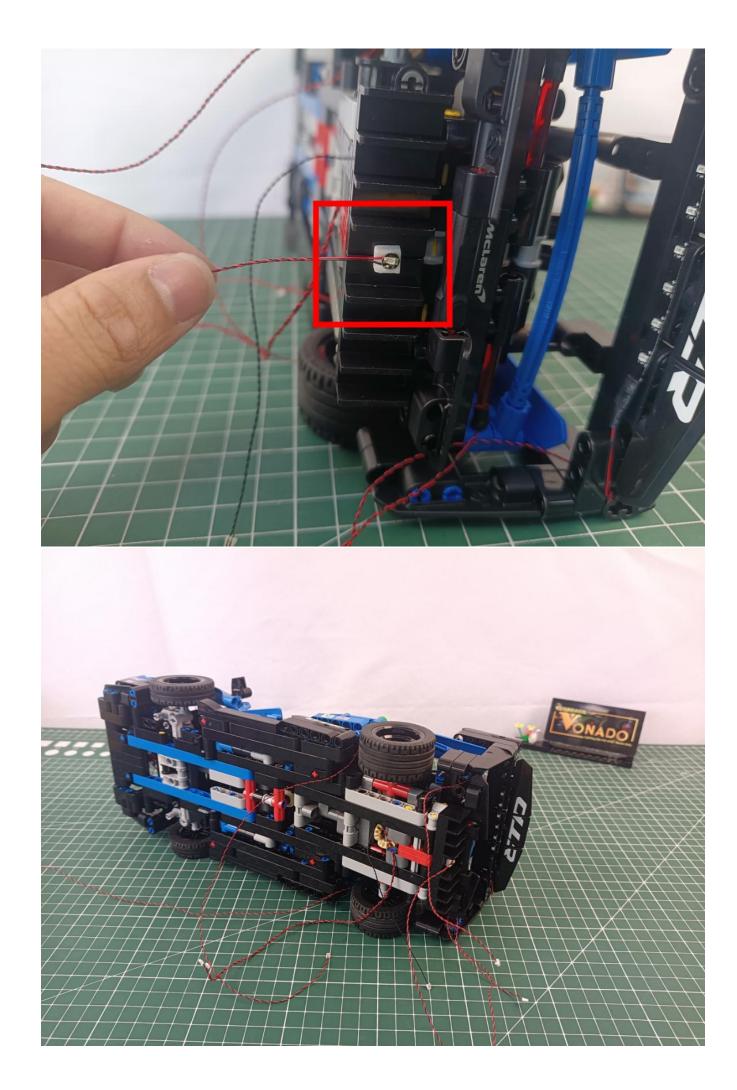

# First step:

Test every lamp pellet

# Second step:

Instructions for installing this kit:

The above are ideas and instructions provided by our designers. Please move on:

- 1: Do you have any suggestions about the material and quality of our products?
- 2: Do you have any suggestions on the installation instructions and the degree of difficulty of the installation?
- 3: If you have better installation method and ideas, please contact us in time.