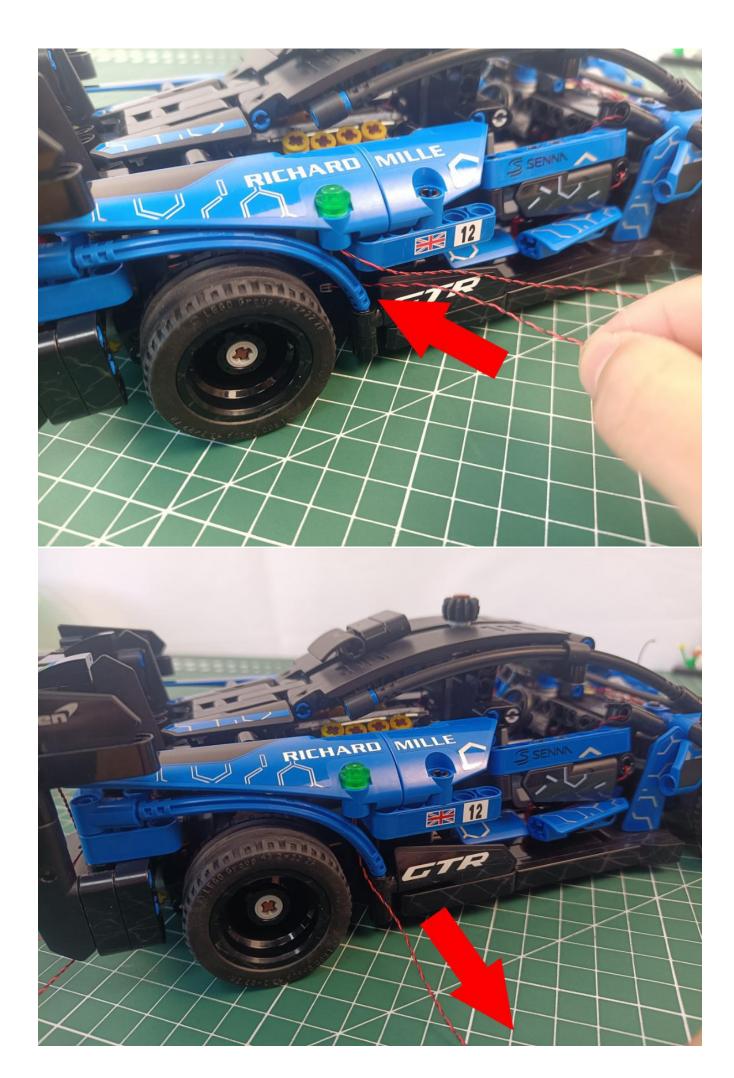

# Second step:

Instructions for installing this kit:

The above are ideas and instructions provided by our designers. Please move on:

- 1: Do you have any suggestions about the material and quality of our products?
- 2: Do you have any suggestions on the installation instructions and the degree of difficulty of the installation?
- 3: If you have better installation method and ideas, please contact us in time.