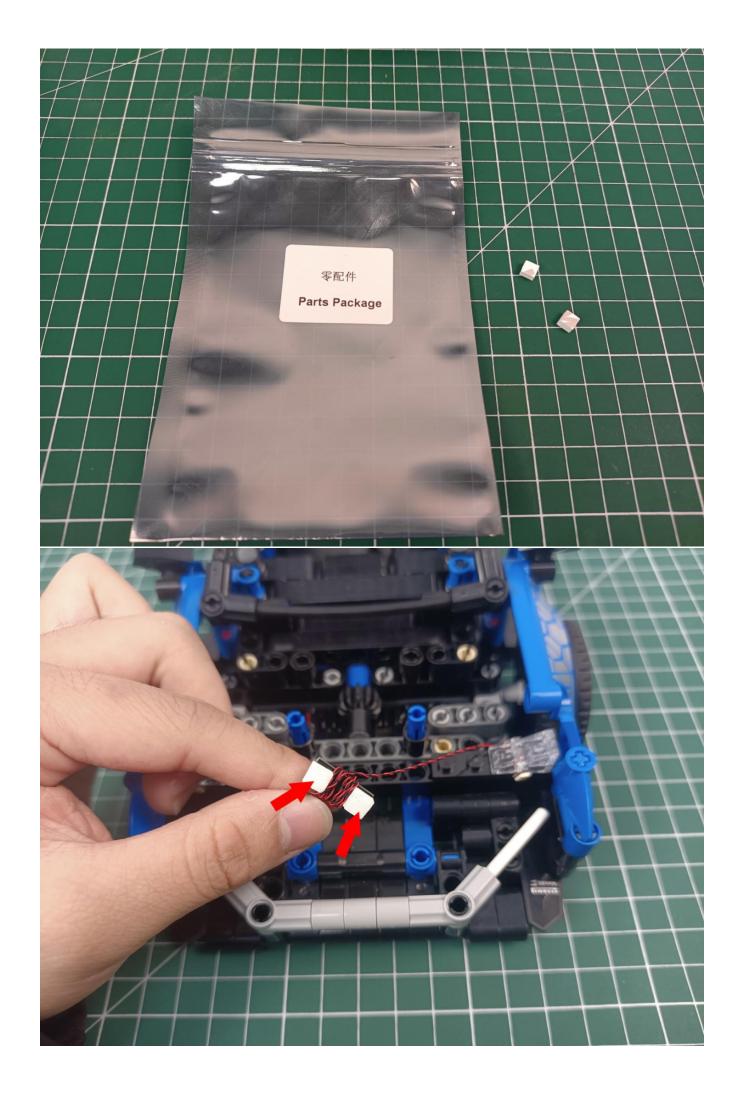

final effects of each module, you can make your own arrangement, and we will cooperate with you to replace or repurchase. LETS MOVE!

### Package contents:

- 2 x 15cm warm white lamp pellets
- 2 x 15cm white lamp pellets
- 2 x 15cm red lamp pellets
- 2 x 15cm green light particles
- 4 x 30cm green light particles
- 4 x 30cm red lamp pellets
- 1 x 30cm headlight pellets
- 2 x 15cm headlight pellets
- 1 x red light bar
- 1 x 8 socket
- 1 x 12 socket

- 2 x 4 sockets
- 1 x USB power kit
- 3 x 5cm cable
- 1 x 15cm cable
- 1 x 30cm cable
- 2 x 15cm red light stick
- 1 x 15cm blue light strip (7)
- 1 x 15cm green light strip (7)
- 1 x remote control module

### Extra pieces



# First step:

Test every lamp pellet



# Second step:

Instructions for installing this kit:















































































































































































































































































































































The above are ideas and instructions provided by our designers. Please move on:

- 1: Do you have any suggestions about the material and quality of our products?
- 2: Do you have any suggestions on the installation instructions and the degree of difficulty of the installation?
- 3: If you have better installation method and ideas, please contact us in time.