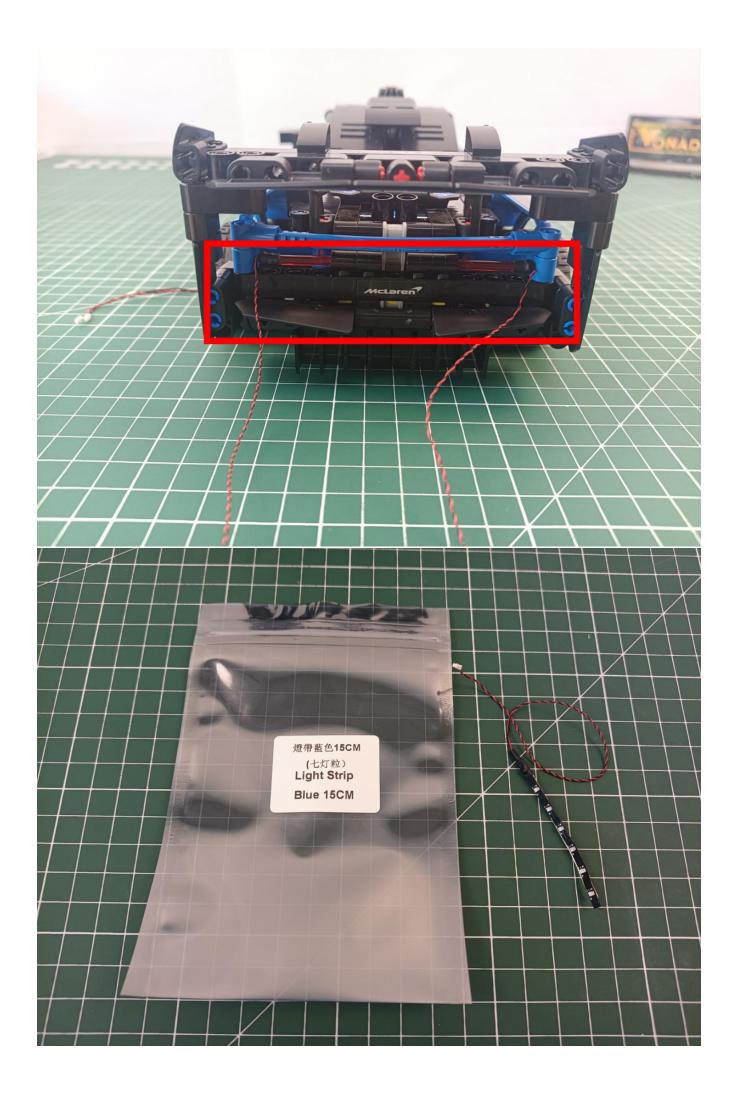

- 2 x 4 sockets
- 1 x USB power kit
- 3 x 5cm cable
- 1 x 15cm cable
- 1 x 30cm cable
- 2 x 15cm red light stick
- 1 x 15cm blue light strip (7)
- 1 x 15cm green light strip (7)
- 1 x remote control module

# Second step:

Instructions for installing this kit:

The above are ideas and instructions provided by our designers. Please move on:

- 1: Do you have any suggestions about the material and quality of our products?
- 2: Do you have any suggestions on the installation instructions and the degree of difficulty of the installation?
- 3: If you have better installation method and ideas, please contact us in time.