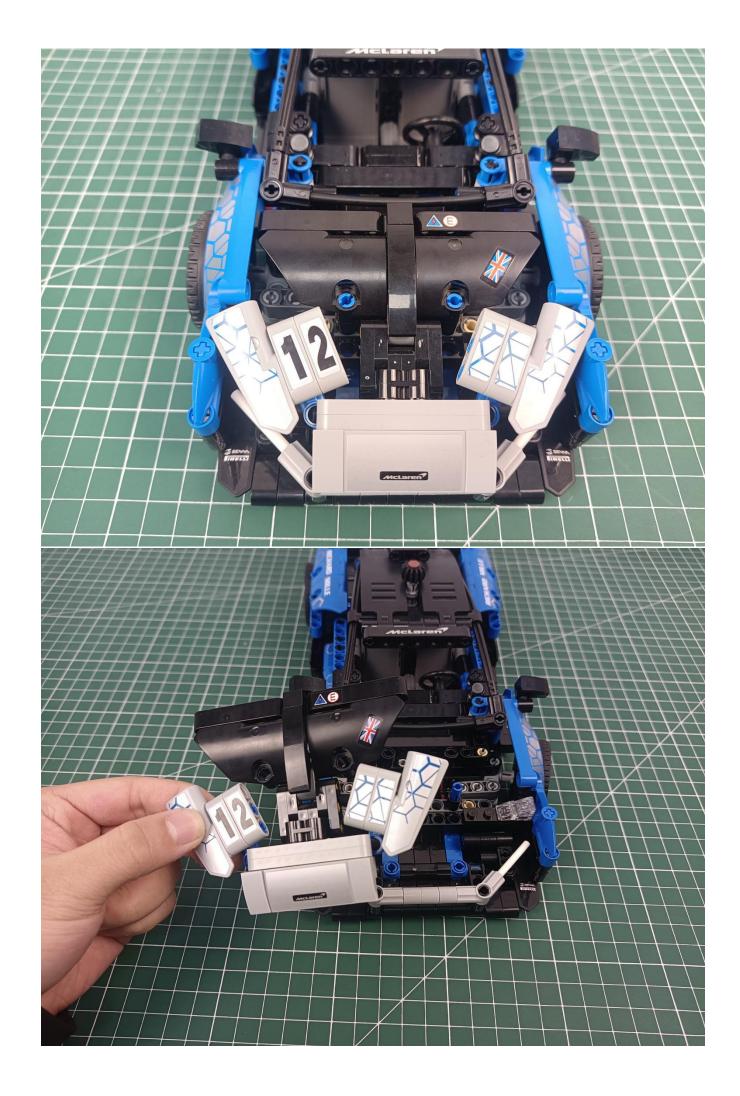

# Second step:

Instructions for installing this kit:

The above are ideas and instructions provided by our designers. Please move on:

- 1: Do you have any suggestions about the material and quality of our products?
- 2: Do you have any suggestions on the installation instructions and the degree of difficulty of the installation?
- 3: If you have better installation method and ideas, please contact us in time.