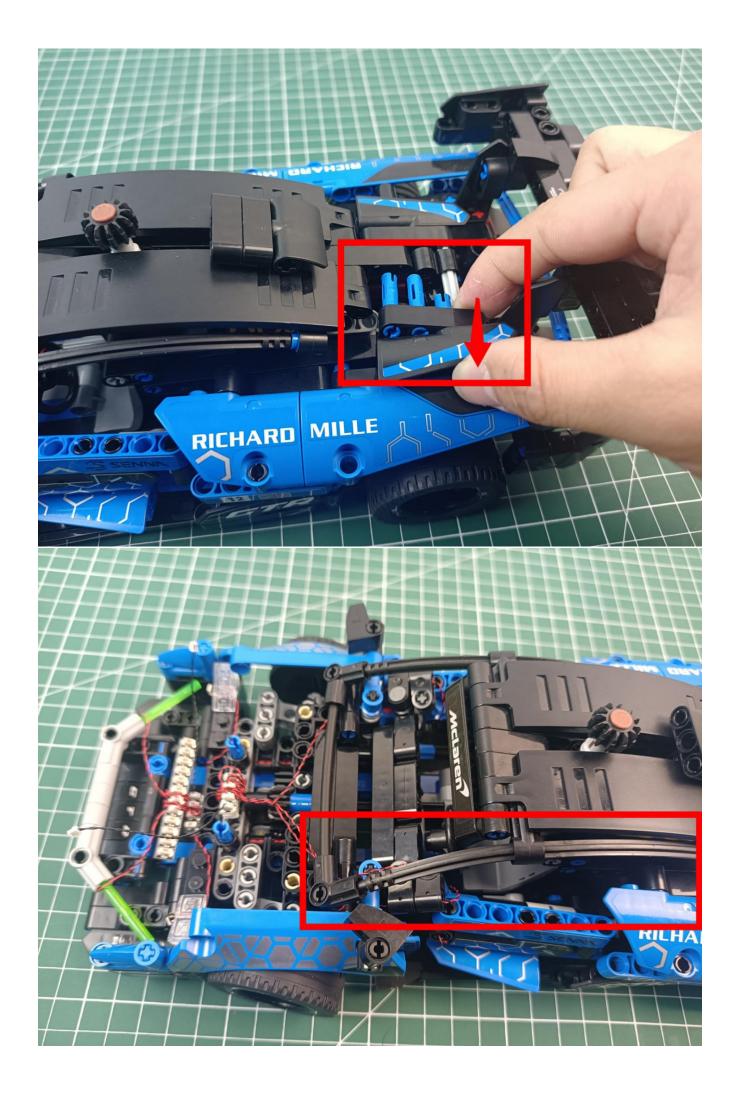

# First step:

Test every lamp pellet

# Second step:

Instructions for installing this kit:

The above are ideas and instructions provided by our designers. Please move on:

- 1: Do you have any suggestions about the material and quality of our products?
- 2: Do you have any suggestions on the installation instructions and the degree of difficulty of the installation?
- 3: If you have better installation method and ideas, please contact us in time.