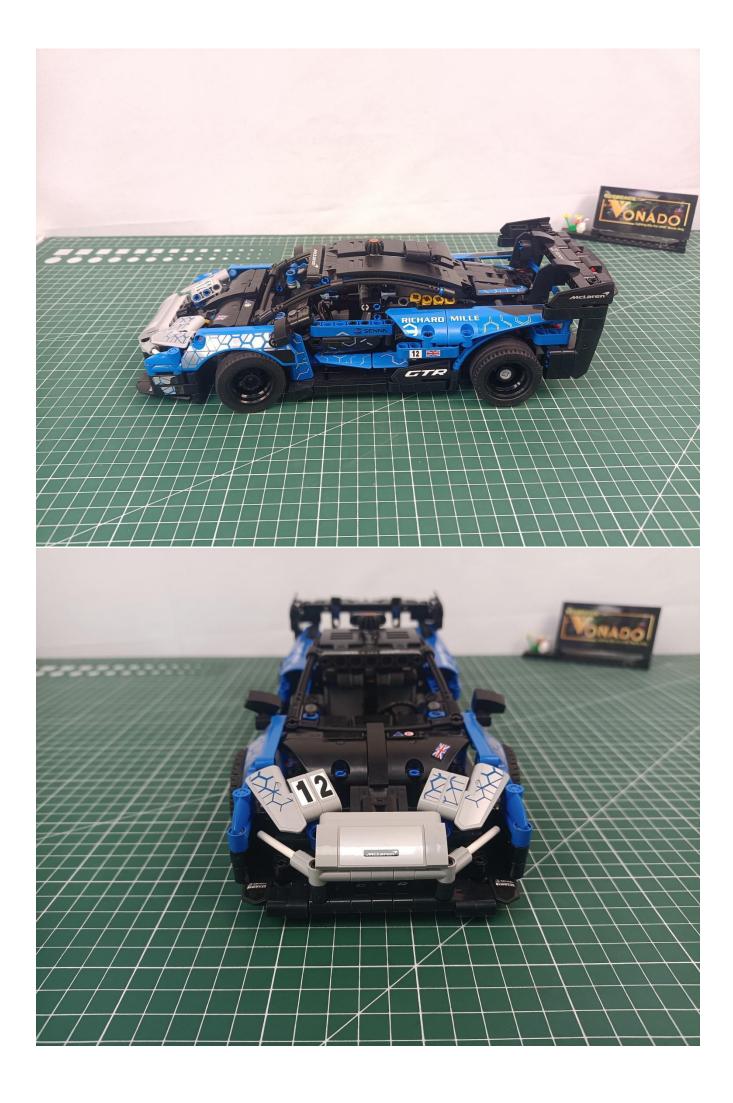

# Second step:

Instructions for installing this kit:

The above are ideas and instructions provided by our designers. Please move on:

- 1: Do you have any suggestions about the material and quality of our products?
- 2: Do you have any suggestions on the installation instructions and the degree of difficulty of the installation?
- 3: If you have better installation method and ideas, please contact us in time.