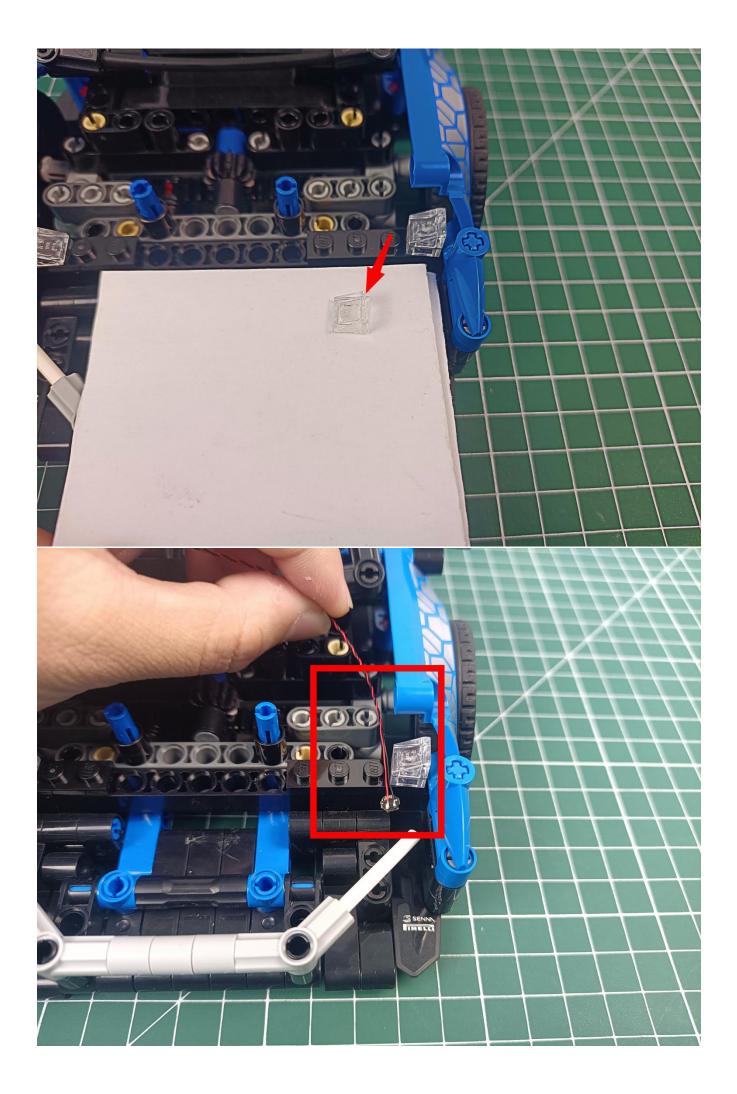

# Second step:

Instructions for installing this kit:

The above are ideas and instructions provided by our designers. Please move on:

- 1: Do you have any suggestions about the material and quality of our products?
- 2: Do you have any suggestions on the installation instructions and the degree of difficulty of the installation?
- 3: If you have better installation method and ideas, please contact us in time.