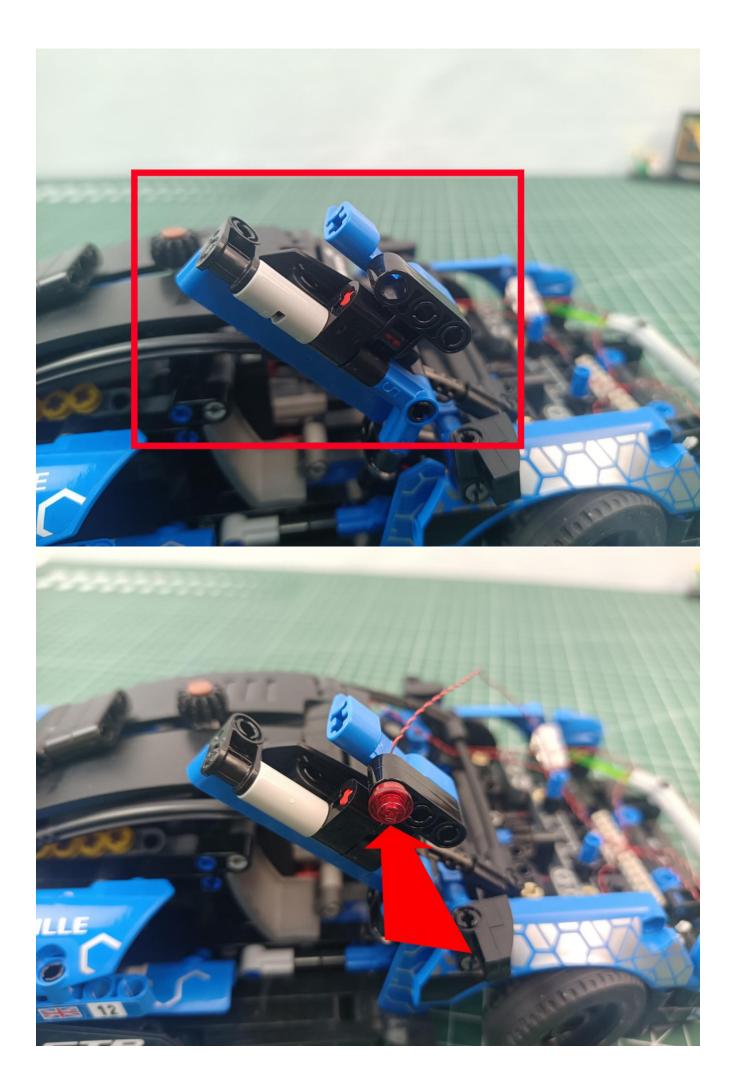

# First step:

Test every lamp pellet

# Second step:

Instructions for installing this kit:

The above are ideas and instructions provided by our designers. Please move on:

- 1: Do you have any suggestions about the material and quality of our products?
- 2: Do you have any suggestions on the installation instructions and the degree of difficulty of the installation?
- 3: If you have better installation method and ideas, please contact us in time.