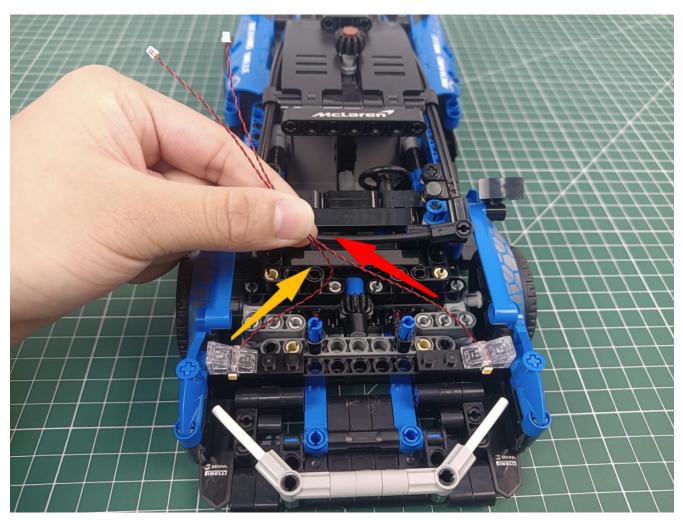

# Second step:

Instructions for installing this kit:

The above are ideas and instructions provided by our designers. Please move on:

- 1: Do you have any suggestions about the material and quality of our products?
- 2: Do you have any suggestions on the installation instructions and the degree of difficulty of the installation?
- 3: If you have better installation method and ideas, please contact us in time.