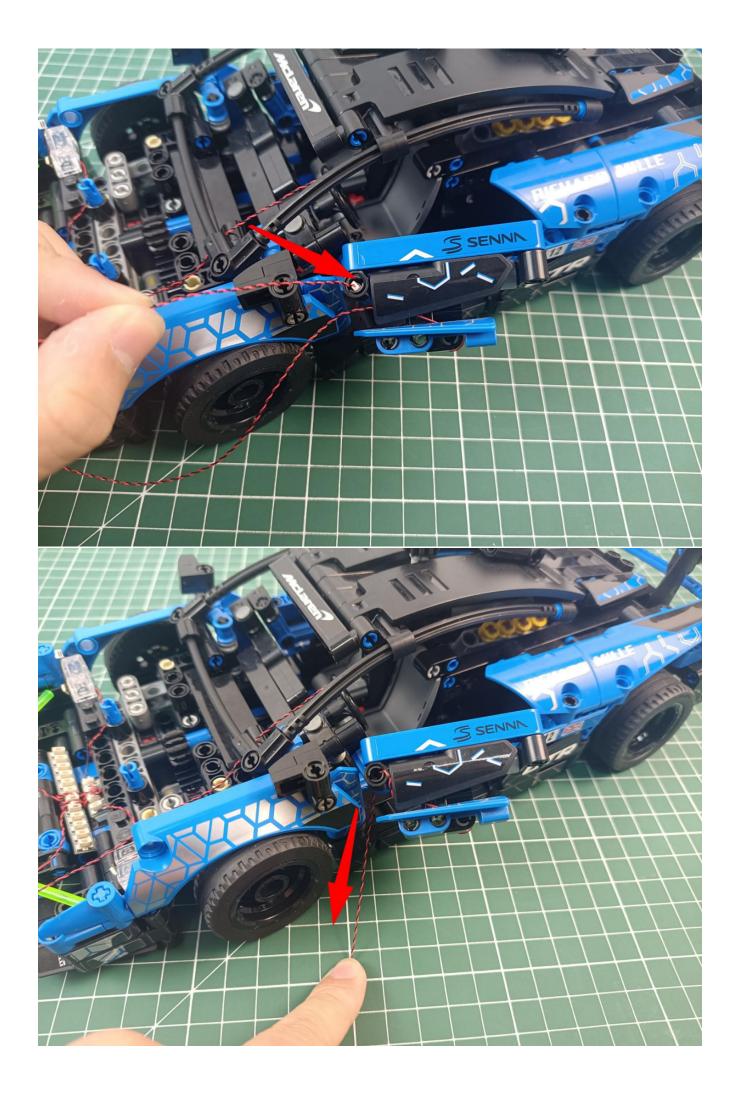

# First step:

Test every lamp pellet

# Second step:

Instructions for installing this kit:

The above are ideas and instructions provided by our designers. Please move on:

- 1: Do you have any suggestions about the material and quality of our products?
- 2: Do you have any suggestions on the installation instructions and the degree of difficulty of the installation?
- 3: If you have better installation method and ideas, please contact us in time.