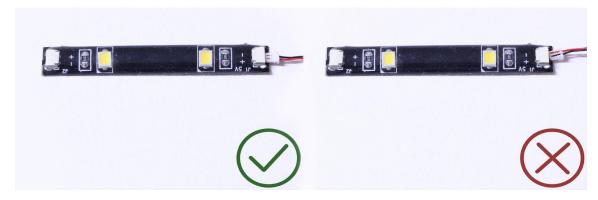

### Connecting cable connectors to Strip Lights

Take extra care when inserting connectors to ports on the Strip Lights. Connectors can be inserted only one way. With the Strip Light facing up, ensure the side of the connector with the wires exposed is facing down. If a plug won't fit easily into a port connector, don't force it. Doing so will damage the plug and the connector.