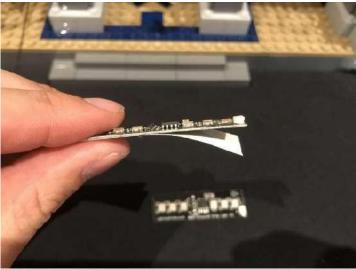

Finally, please pay attention to the positive and negative terminals of the battery when installing the battery case.

OK, Let's Begin!

Take the pieces as shown blew. Connect as shown below.

Take a Multi-Coloured Strip Light, and stick it on the just installed plate.