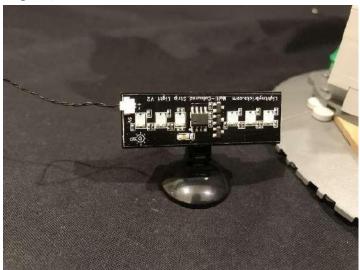

### Connecting cable connectors to Strip Lights

Take extra care when inserting connectors to ports on the Strip Lights. Connectors can be inserted only one way. With the Strip Light facing up, ensure the side of the connector with the wires exposed is facing down. If a plug won't fit easily into a port connector, don't force it. Doing so will damage the plug and the connector.