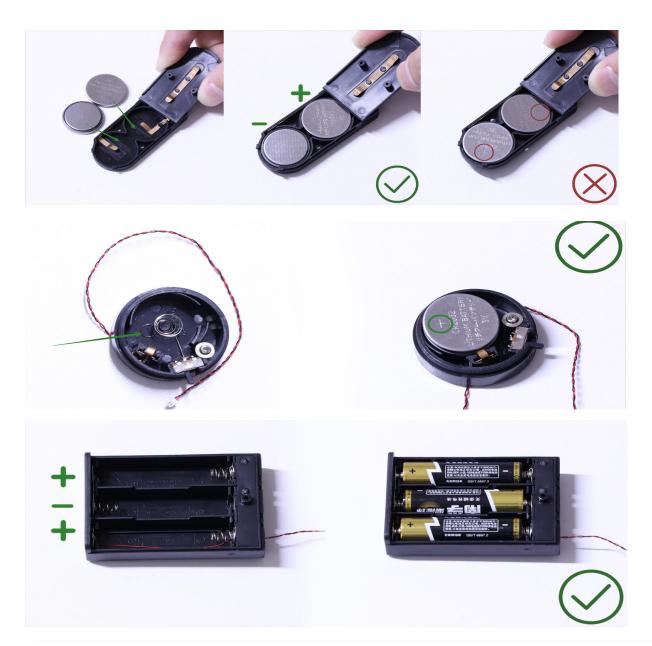

Finally, please pay attention to the positive and negative terminals of the battery when installing the battery case.

OK, Let's Begin!

Take the pieces as shown blew. Connect as shown below.

Take a Multi-Coloured Strip Light, and stick it on the just installed plate.