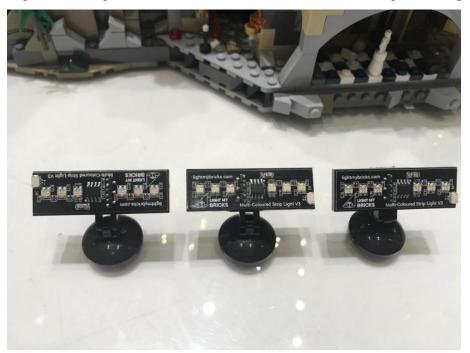

Repeat the operation and install another 2 atmosphere lights.

Connect the 50cm cable and the two 30cm cables to the input ports of the three atmosphere lights, and the other end to the 6-seat socket.

We could place the spotlights on the sides and in the middle of the castle and adjust them so that the lights illuminate the walls. The cable can be pressed under the castle and the 6-seat socket can be hidden in place with double-sided tape. Now you can connect to the USB mobile power and enjoy it. Wish you a happy time!