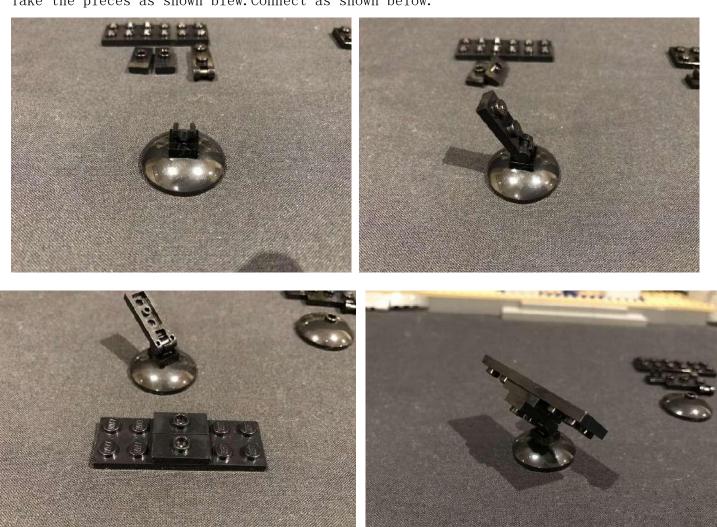

#### LEGO Plate Pieces

#### Note:

Place wires on the surface or under the LEGO building blocks.

The wire can be place between the building blocks or under the block, but they should be placed between the studs correctly.

Insert the connectors to the ports.

Finally, please pay attention to the positive and negative terminals of the battery when installing the battery case.

OK, Let's Begin!

Take the pieces as shown blew. Connect as shown below.

Take a Multi-Coloured Strip Light, and stick it on the just installed plate.