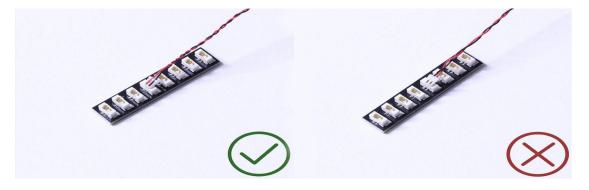

### Connecting cable connectors to Strip Lights

Take extra care when inserting connectors to ports on the Strip Lights. Connectors can be inserted only one way. With the Strip Light facing up, ensure the side of the connector with the wires exposed is facing down. If a plug won't fit easily into a port connector, don't force it. Doing so will damage the plug and the connector.