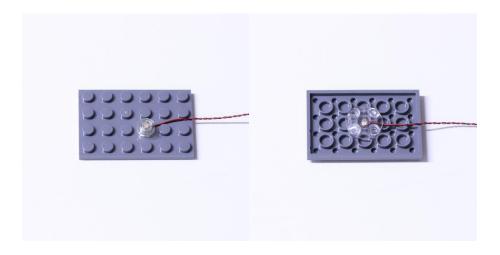

At this point, use the tweezers to straighten the bent pins.

When installing dot lights, make sure they are correctly placed (Yellow LED package is exposed). You can put they either on the top of the studs or between studs.

Finally, please pay attention to the positive and negative terminals of the battery when installing the battery case.

OK, Let's Begin!

Take the pieces as shown blew. Connect as shown below.

Take a Multi-Coloured Strip Light, and stick it on the just installed plate.