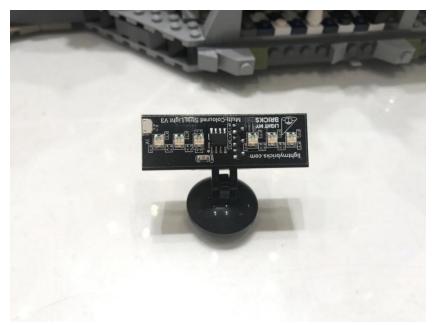

Finally, please pay attention to the positive and negative terminals of the battery when installing the battery case.

OK, Let's Begin!

Take the pieces as shown blew. Connect as shown below.

Take a Multi-Coloured Strip Light, and stick it on the just installed plate.