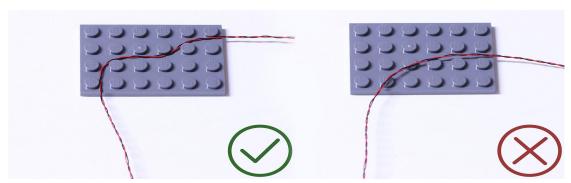

#### Note:

Place wires on the surface or under the LEGO building blocks.

The wire can be place between the building blocks or under the block, but they should be placed between the studs correctly.

Insert the connectors to the ports.