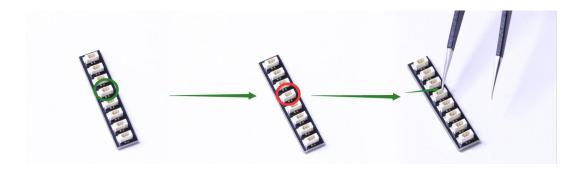

At this point, use the tweezers to straighten the bent pins.

When installing dot lights, make sure they are correctly placed (Yellow LED package is exposed). You can put they either on the top of the studs or between studs.