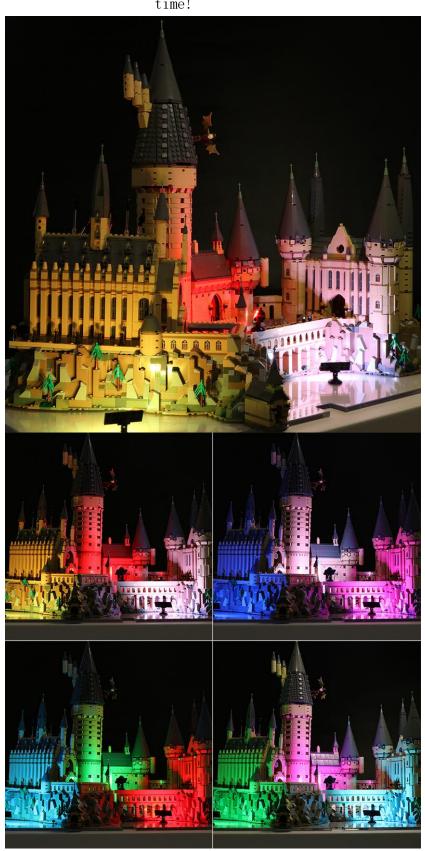

Finally, please pay attention to the positive and negative terminals of the battery when installing the battery case.

OK, Let's Begin!

Take the pieces as shown blew. Connect as shown below.

Take a Multi-Coloured Strip Light, and stick it on the just installed plate.

Repeat the operation and install another 2 atmosphere lights.

Connect the 50cm cable and the two 30cm cables to the input ports of the three atmosphere lights, and the other end to the 6-seat socket.

We could place the spotlights on the sides and in the middle of the castle and adjust them so that the lights illuminate the walls. The cable can be pressed under the castle and the 6-seat socket can be hidden in place with double-sided tape. Now you can connect to the USB mobile power and enjoy it. Wish you a happy time!